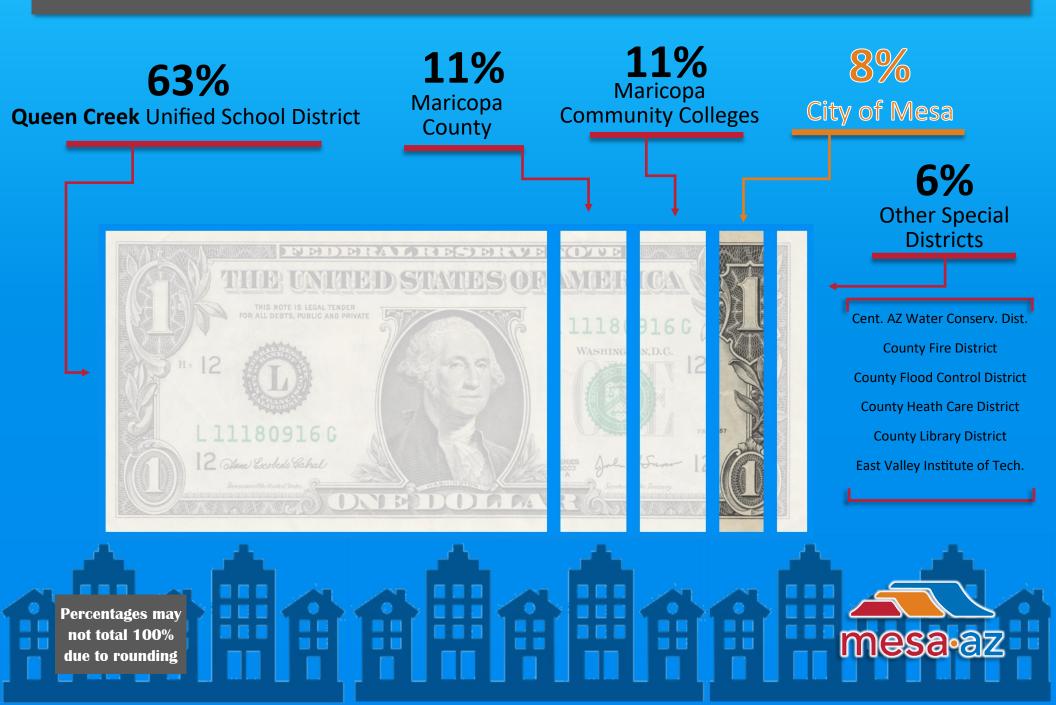

In Queen Creek Unified School District - Fiscal Year 24/25

In Tempe School District - Fiscal Year 24/25

11%
Maricopa
Community Colleges

8%
City of Mesa

Cent. AZ Water Conserv. Dist.

County Fire District

County Flood Control District

County Heath Care District

County Library District

East Valley Institute of Tech.

6%

Other Special Districts

Percentages may not total 100% due to rounding