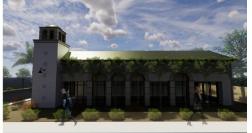

st

Site plan review.

#### Purpose

 This request will allow for the development of a medical office development

#### Location

 West of Recker Road on the north side of Baseline Road





#### General Plan

#### **Specialty District**

- large areas, typically over twenty (20) acres with a single use such as an educational campus, airport, or medical facility
  - Typical uses: supportive retail, offices, hotels or dormitories

## Zoning

Office Commercial (OC)

 Medical offices are a permitted use



### Site Photo

Looking north towards the site



6

#### Site Plan



## Citizen Participation

- Mailed letters to property owners within 500' of the property
- HOA's & Registered
   Neighborhoods within 1
   mile of the site
- Staff has not received any neighborhood feedback.













# Design Review

• June 9, 2020

## Summary

### Findings

- Complies with the 2040 Mesa General Plan
- ✓ Meets the foundation base requirements per MZO section 11-33-5(A)(1)(b)
- ✓ Meets the review criteria for Site Plan Review outlined in Section 11-69-5 of the MZO.

#### Staff Recommendation

**Approval with Conditions**