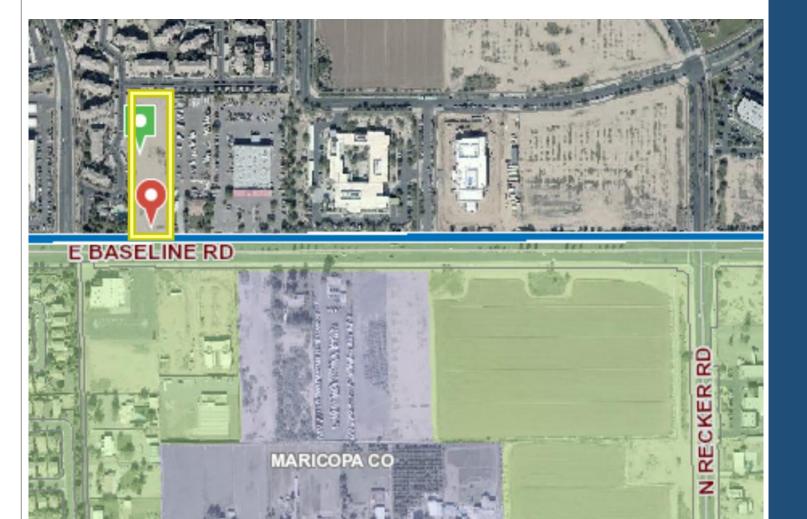

# ZON20-00246 MORRIS BROTHERS OFFICES



#### Request

Site plan review.

#### Purpose

 This request will allow for the development of a medical office development

#### Location

 West of Recker Road on the north side of Baseline Road





#### General Plan

#### **Specialty District**

- large areas, typically over twenty (20) acres with a single use such as an educational campus, airport, or medical facility
  - Typical uses: supportive retail, offices, hotels or dormitories

## Zoning

Office Commercial (OC)

 Medical offices are a permitted use



### Site Photo

Looking north towards the site



6

#### Site Plan



## Citizen Participation

- Mailed letters to property owners within 500' of the property
- HOA's & Registered
   Neighborhoods within 1
   mile of the site
- Staff has not received any neighborhood feedback.