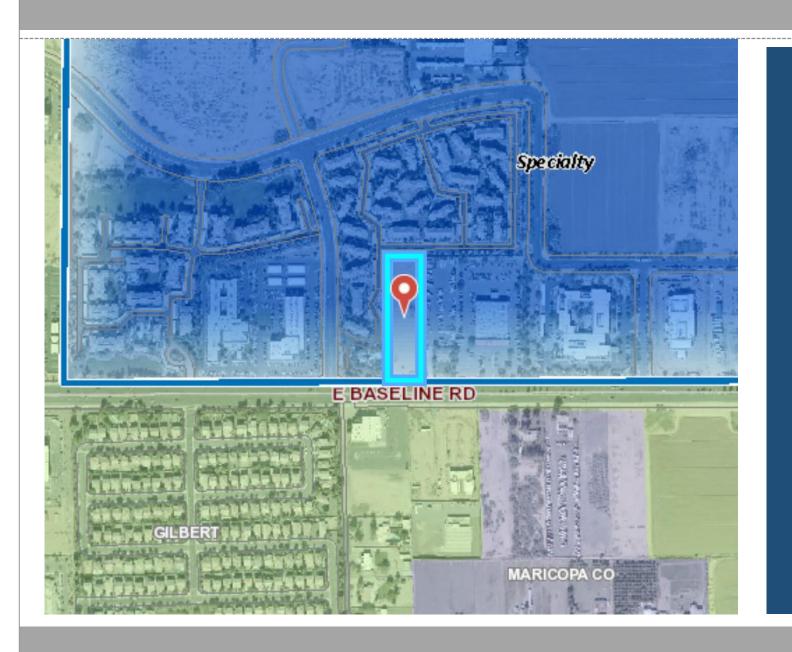

#### **Specialty District**

- large areas, typically over twenty (20) acres with a single use such as an educational campus, airport, or medical facility
  - Typical uses: supportive retail, offices, hotels or dormitories