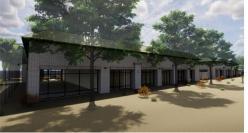

uest

Site plan review.

#### Purpose

 This request will allow for the development of a medical office development

#### Location

 West of Recker Road on the north side of Baseline Road





#### General Plan

#### **Specialty District**

- large areas, typically over twenty (20) acres with a single use such as an educational campus, airport, or medical facility
  - Typical uses: supportive retail, offices, hotels or dormitories

## Zoning

Office Commercial (OC)

 Medical offices are a permitted use



### Site Photo

Looking north towards the site



6

#### Site Plan



## Citizen Participation

- Mailed letters to property owners within 500' of the property
- HOA's & Registered
   Neighborhoods within 1
   mile of the site
- Staff has not received any neighborhood feedback.













# Design Review

• June 9, 2020

## Summary

### Findings

- Complies with the 2040 Mesa General Plan
- ✓ Meets the foundation base requirements per MZO section 11-33-5(A)(1)(b)
- ✓ Meets the review criteria for Site Plan Review outlined in Section 11-69-5 of the MZO.

#### Staff Recommendation

**Approval with Conditions**