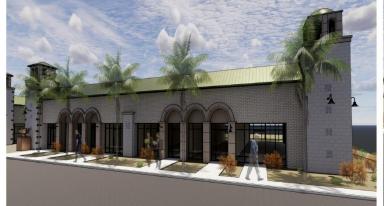

## Request

Site plan review.

#### Purpose

 This request will allow for the development of a medical office development

#### Location

 West of Recker Road on the north side of Baseline Road





#### General Plan

#### **Specialty District**

- large areas, typically over twenty (20) acres with a single use such as an educational campus, airport, or medical facility
  - Typical uses: supportive retail, offices, hotels or dormitories

## Zoning

Office Commercial (OC)

 Medical offices are a permitted use



### Site Photo

Looking north towards the site



6

#### Site Plan



## Citizen Participation

- Mailed letters to property owners within 500' of the property
- HOA's & Registered
   Neighborhoods within 1
   mile of the site
- Staff has not received any neighborhood feedback.













# Design Review

• June 9, 2020

## Summary

### Findings

- Complies with the 2040 Mesa General Plan
- ✓ Meets the foundation base requirements per MZO section 11-33-5(A)(1)(b)
- ✓ Meets the review criteria for Site Plan Review outlined in Section 11-69-5 of the MZO.

#### Staff Recommendation

**Approval with Conditions**