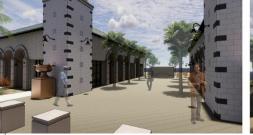

equest

Site plan review.

#### Purpose

 This request will allow for the development of a medical office development

#### Location

 West of Recker Road on the north side of Baseline Road





#### General Plan

#### **Specialty District**

- large areas, typically over twenty (20) acres with a single use such as an educational campus, airport, or medical facility
  - Typical uses: supportive retail, offices, hotels or dormitories

## Zoning

Office Commercial (OC)

 Medical offices are a permitted use



### Site Photo

Looking north towards the site



6

#### Site Plan



## Citizen Participation

- Mailed letters to property owners within 500' of the property
- HOA's & Registered
   Neighborhoods within 1
   mile of the site
- Staff has not received any neighborhood feedback.













# Design Review

• June 9, 2020

## Summary

### Findings

- Complies with the 2040 Mesa General Plan
- ✓ Meets the foundation base requirements per MZO section 11-33-5(A)(1)(b)
- ✓ Meets the review criteria for Site Plan Review outlined in Section 11-69-5 of the MZO.

#### Staff Recommendation

**Approval with Conditions**