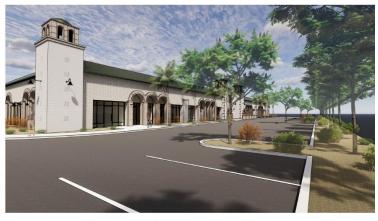

Request

Site plan review.

#### Purpose

 This request will allow for the development of a medical office development

#### Location

 West of Recker Road on the north side of Baseline Road





#### General Plan

#### **Specialty District**

- large areas, typically over twenty (20) acres with a single use such as an educational campus, airport, or medical facility
  - Typical uses: supportive retail, offices, hotels or dormitories

## Zoning

Office Commercial (OC)

 Medical offices are a permitted use



### Site Photo

Looking north towards the site



6

#### Site Plan



## Citizen Participation

- Mailed letters to property owners within 500' of the property
- HOA's & Registered
   Neighborhoods within 1
   mile of the site
- Staff has not received any neighborhood feedback.













# Design Review

• June 9, 2020

## Summary

### Findings

- Complies with the 2040 Mesa General Plan
- ✓ Meets the foundation base requirements per MZO section 11-33-5(A)(1)(b)
- ✓ Meets the review criteria for Site Plan Review outlined in Section 11-69-5 of the MZO.

#### Staff Recommendation

**Approval with Conditions**