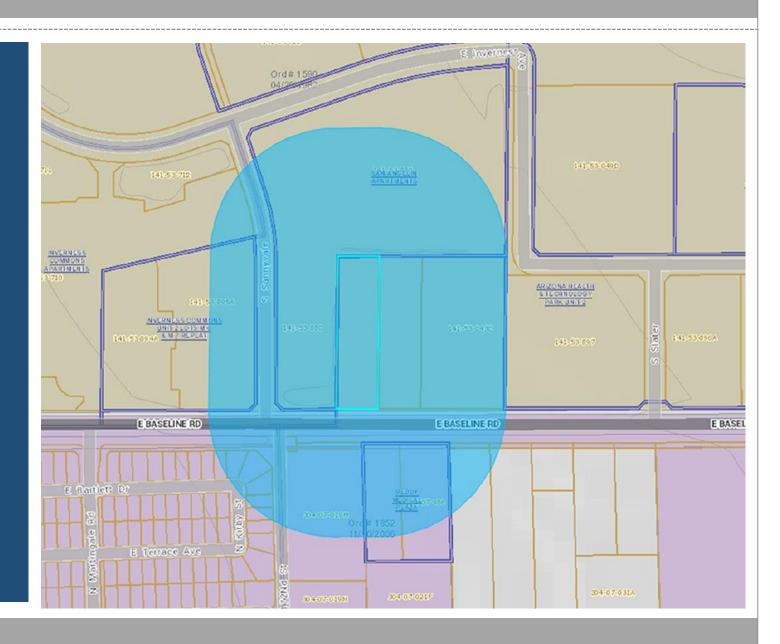

#### Location

 West of Recker Road on the north side of Baseline Road

## Citizen Participation

- Mailed letters to property owners within 500' of the property
- HOA's & Registered
   Neighborhoods within 1
   mile of the site
- Staff has not received any neighborhood feedback.