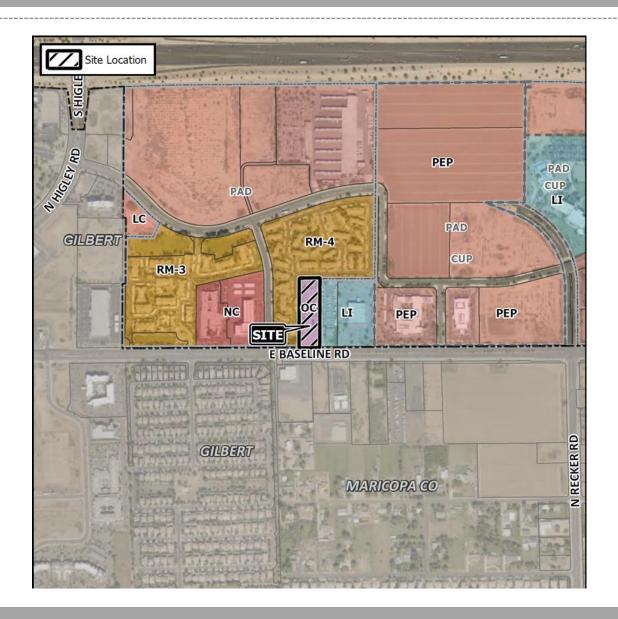

#### General Plan

#### **Specialty District**

- large areas, typically over twenty (20) acres with a single use such as an educational campus, airport, or medical facility
  - Typical uses: supportive retail, offices, hotels or dormitories

## Zoning

Office Commercial (OC)

 Medical offices are a permitted use