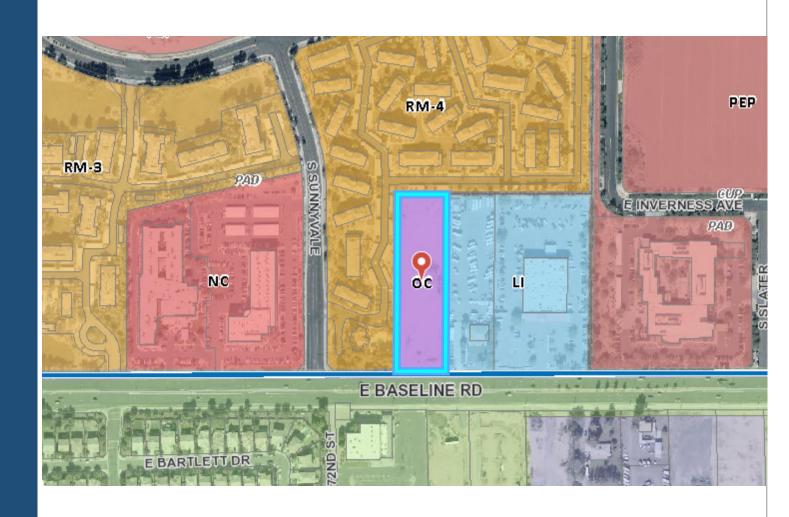

# ZON20-00246 MORRIS BROTHERS OFFICES



#### Request

Site plan review.

#### Purpose

 This request will allow for the development of a medical office development

#### Location

 West of Recker Road on the north side of Baseline Road





#### General Plan

#### **Specialty District**

- large areas, typically over twenty (20) acres with a single use such as an educational campus, airport, or medical facility
  - Typical uses: supportive retail, offices, hotels or dormitories

## Zoning

Office Commercial (OC)

 Medical offices are a permitted use



### Site Photo

Looking north towards the site



6

#### Site Plan



## Citizen Participation

- Mailed letters to property owners within 500' of the property
- HOA's & Registered
   Neighborhoods within 1
   mile of the site
- Staff has not received any neighborhood feedback.













# Design Review

• June 9, 2020

## Summary

### Findings

- Complies with the 2040 Mesa General Plan
- ✓ Meets the foundation base requirements per MZO section 11-33-5(A)(1)(b)
- ✓ Meets the review criteria for Site Plan Review outlined in Section 11-69-5 of the MZO.

#### Staff Recommendation

**Approval with Conditions**