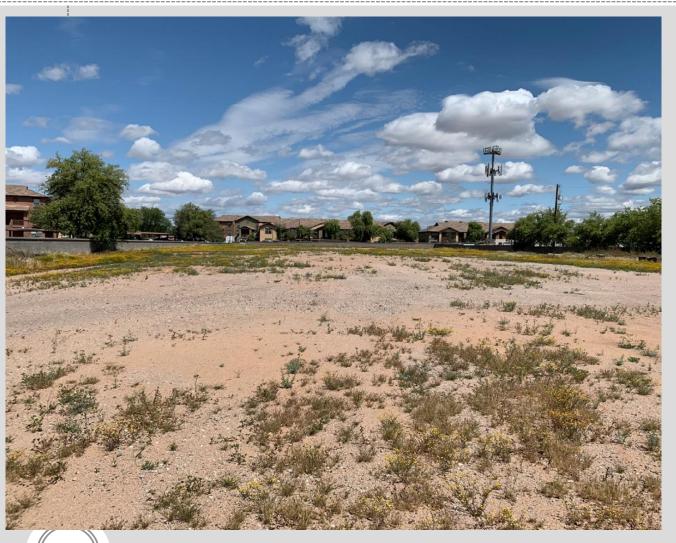

# ZON20-00246 MORRIS BROTHERS OFFICES



#### Request

Site plan review.

#### Purpose

 This request will allow for the development of a medical office development

#### Location

 West of Recker Road on the north side of Baseline Road





#### General Plan

#### **Specialty District**

- large areas, typically over twenty (20) acres with a single use such as an educational campus, airport, or medical facility
  - Typical uses: supportive retail, offices, hotels or dormitories

## Zoning

Office Commercial (OC)

 Medical offices are a permitted use



### Site Photo

Looking north towards the site



6

#### Site Plan



## Citizen Participation

- Mailed letters to property owners within 500' of the property
- HOA's & Registered
   Neighborhoods within 1
   mile of the site
- Staff has not received any neighborhood feedback.













# Design Review

• June 9, 2020

## Summary

### Findings

- Complies with the 2040 Mesa General Plan
- ✓ Meets the foundation base requirements per MZO section 11-33-5(A)(1)(b)
- ✓ Meets the review criteria for Site Plan Review outlined in Section 11-69-5 of the MZO.

#### Staff Recommendation

**Approval with Conditions**