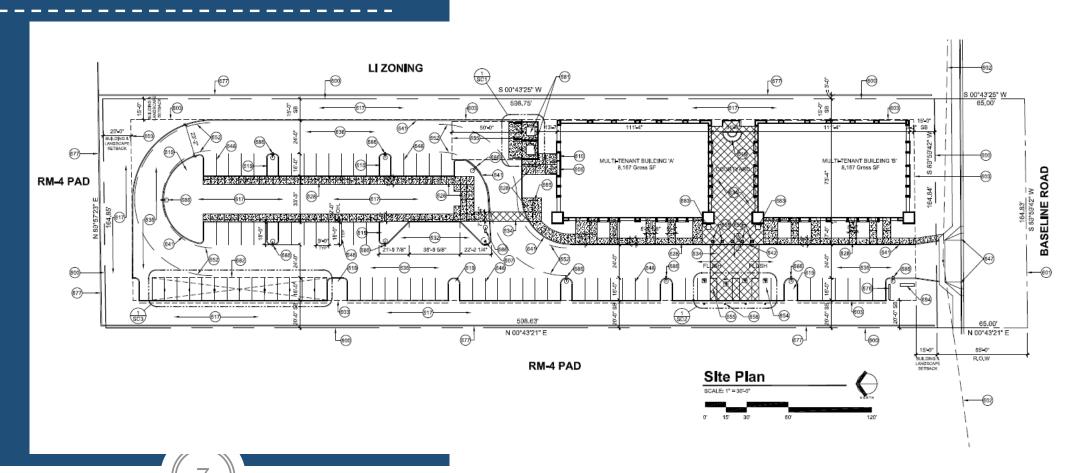

# ZON20-00246 MORRIS BROTHERS OFFICES



#### Request

Site plan review.

#### Purpose

 This request will allow for the development of a medical office development

#### Location

 West of Recker Road on the north side of Baseline Road





#### General Plan

#### **Specialty District**

- large areas, typically over twenty (20) acres with a single use such as an educational campus, airport, or medical facility
  - Typical uses: supportive retail, offices, hotels or dormitories

## Zoning

Office Commercial (OC)

 Medical offices are a permitted use



### Site Photo

Looking north towards the site



6

#### Site Plan



## Citizen Participation

- Mailed letters to property owners within 500' of the property
- HOA's & Registered
   Neighborhoods within 1
   mile of the site
- Staff has not received any neighborhood feedback.













# Design Review

• June 9, 2020

## Summary

### Findings

- Complies with the 2040 Mesa General Plan
- ✓ Meets the foundation base requirements per MZO section 11-33-5(A)(1)(b)
- ✓ Meets the review criteria for Site Plan Review outlined in Section 11-69-5 of the MZO.

#### Staff Recommendation

**Approval with Conditions**