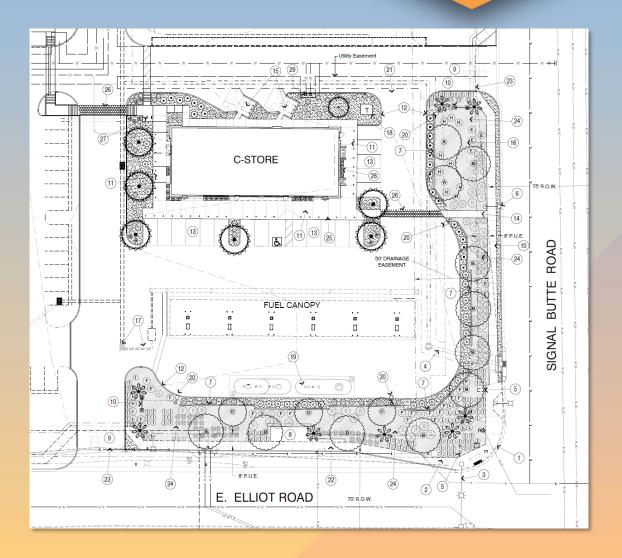

## Site Plan

- Building 5,200 sq. ft.
- Canopy 3,936 sq. ft.
- 14 parking spaces required,
   19 parking spaces provided

## Landscape Plan

(Perimeter landscape adjacent to Elliot and Signal Butte Roads is

to be installed under the City of Mesa approved plan PMT22-02406)