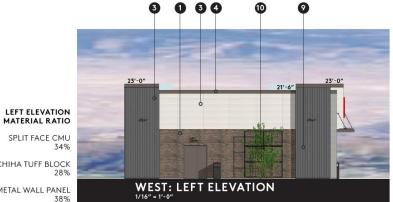

## Elevations

#### MATERIAL RATIO

SPLIT FACE CMU

NICHIHA TUFF BLOCK

RIBBED METAL WALL PANEL