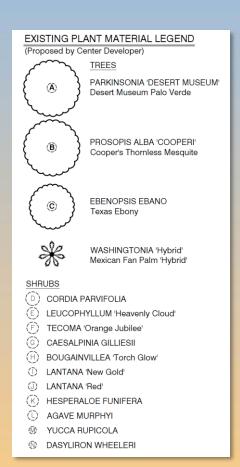

## Landscape Plan

(Perimeter landscape adjacent to Elliot and Signal Butte Roads is

to be installed under the City of Mesa approved plan PMT22-02406)