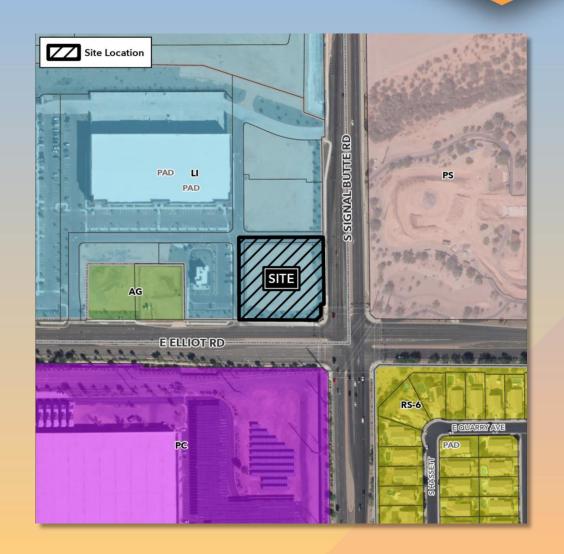

# Design Review Board





# DRB23-00433 Circle K at NWC Elliot and Signal Butte





## Request

- Design Review
- To allow a service station







## Location

 Northwest corner of South Signal Butte Road and East Elliot Road







## Site Photo



Looking west from Signal Butte Road





## Site Photo



Looking north from Elliot Road





## Site Photo



Looking southeast from the northwest corner of the Project Site





## Site Plan

- Building 5,200 sq. ft.
- Canopy 3,936 sq. ft.
- 14 parking spaces required,
   19 parking spaces provided







## Landscape Plan



(Perimeter landscape adjacent to Elliot and Signal Butte Roads is

to be installed under the City of Mesa approved plan PMT22-02406)









## Elevations





#### FRONT ELEVATION MATERIAL RATIO

SPLIT FACE CMU

NICHIHA TUFF BLOCK

RIBBED METAL WALL PANEL

### **3 0** 23'-0" 21'-6" **EAST: RIGHT ELEVATION**



#### **REAR ELEVATION** MATERIAL RATIO

SPLIT FACE CMU

NICHIHA TUFF BLOCK

RIBBED METAL WALL PANEL

#### MATERIAL RATIO

SPLIT FACE