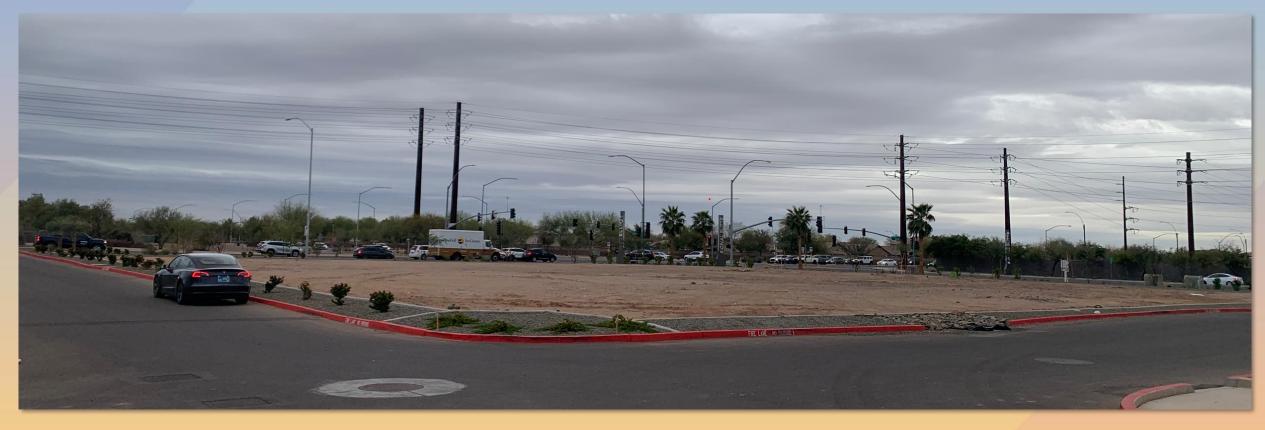

# Design Review Board





# DRB23-00433 Circle K at NWC Elliot and Signal Butte





## Request

- Design Review
- To allow a service station







## Location

 Northwest corner of South Signal Butte Road and East Elliot Road







## Site Photo



Looking west from Signal Butte Road





## Site Photo



Looking north from Elliot Road





## Site Photo



Looking southeast from the northwest corner of the Project Site





## Site Plan

- Building 5,200 sq. ft.
- Canopy 3,936 sq. ft.
- 14 parking spaces required,
   19 parking spaces provided







## Landscape Plan



(Perimeter landscape adjacent to Elliot and Signal Butte Roads is

to be installed under the City of Mesa approved plan PMT22-02406)









## Elevations





#### FRONT ELEVATION MATERIAL RATIO

SPLIT FACE CMU

NICHIHA TUFF BLOCK

RIBBED METAL WALL PANEL

### **3 0** 23'-0" 21'-6" **EAST: RIGHT ELEVATION**



#### **REAR ELEVATION** MATERIAL RATIO

SPLIT FACE CMU

NICHIHA TUFF BLOCK

RIBBED METAL WALL PANEL

#### MATERIAL RATIO

SPLIT FACE CMU

NICHIHA TUFF BLOCK

RIBBED METAL WALL PANEL

#### RIGHT ELEVATION MATERIAL RATIO

SPLIT FACE CMU

NICHIHA TUFF BLOCK

RIBBED ME