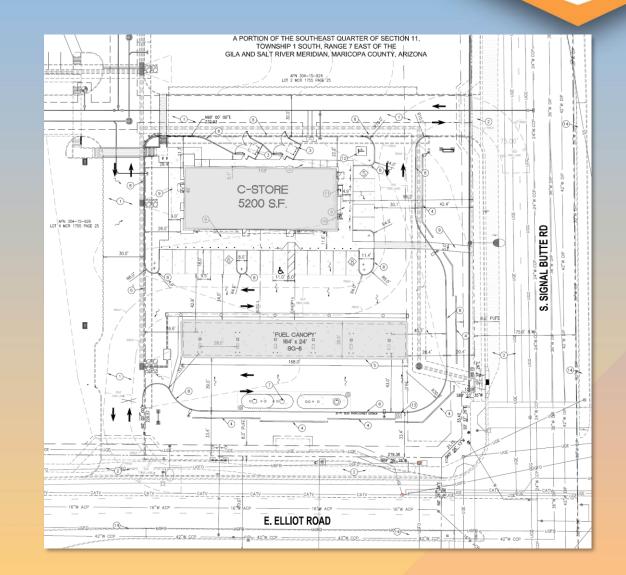

## Site Plan

- Building 5,200 sq. ft.
- Canopy 3,936 sq. ft.
- 14 parking spaces required,
   19 parking spaces provided