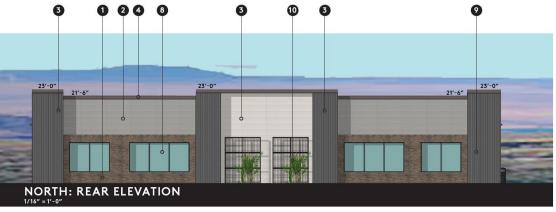

## Elevations

#### **REAR ELEVATION** MATERIAL RATIO

SPLIT FACE CMU

NICHIHA TUFF BLOCK

RIBBED METAL WALL PANEL