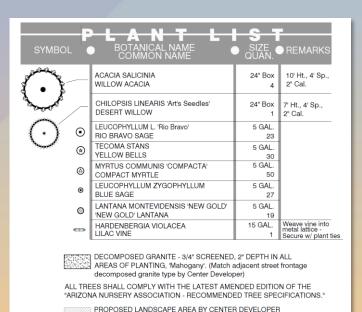

## Landscape Plan

(Perimeter landscape adjacent to Elliot and Signal Butte Roads is

to be installed under the City of Mesa approved plan PMT22-02406)