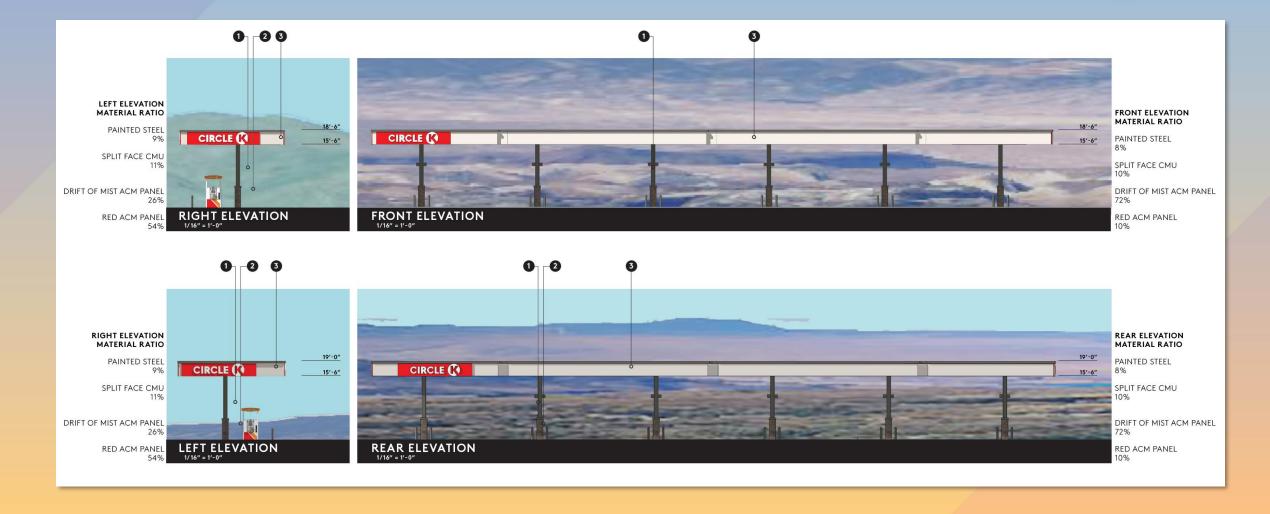

est corner of the Project Site





## Site Plan

- Building 5,200 sq. ft.
- Canopy 3,936 sq. ft.
- 14 parking spaces required,
   19 parking spaces provided







## Landscape Plan



(Perimeter landscape adjacent to Elliot and Signal Butte Roads is

to be installed under the City of Mesa approved plan PMT22-02406)









## Elevations





#### FRONT ELEVATION MATERIAL RATIO

SPLIT FACE CMU

NICHIHA TUFF BLOCK

RIBBED METAL WALL PANEL

### **3 0** 23'-0" 21'-6" **EAST: RIGHT ELEVATION**



#### **REAR ELEVATION** MATERIAL RATIO

SPLIT FACE CMU

NICHIHA TUFF BLOCK

RIBBED METAL WALL PANEL

#### MATERIAL RATIO

SPLIT FACE CMU

NICHIHA TUFF BLOCK

RIBBED METAL WALL PANEL

#### RIGHT ELEVATION MATERIAL RATIO

SPLIT FACE CMU

NICHIHA TUFF BLOCK

RIBBED METAL WALL PANEL





## Elevations







## Rendering







## Rendering







## Rendering







## Colors and Materials







## Findings

Staff is seeking your review and recommendation on the following:

✓ Proposed building elevations and landscape design

Staff welcomes any feedback





# Design Review Board