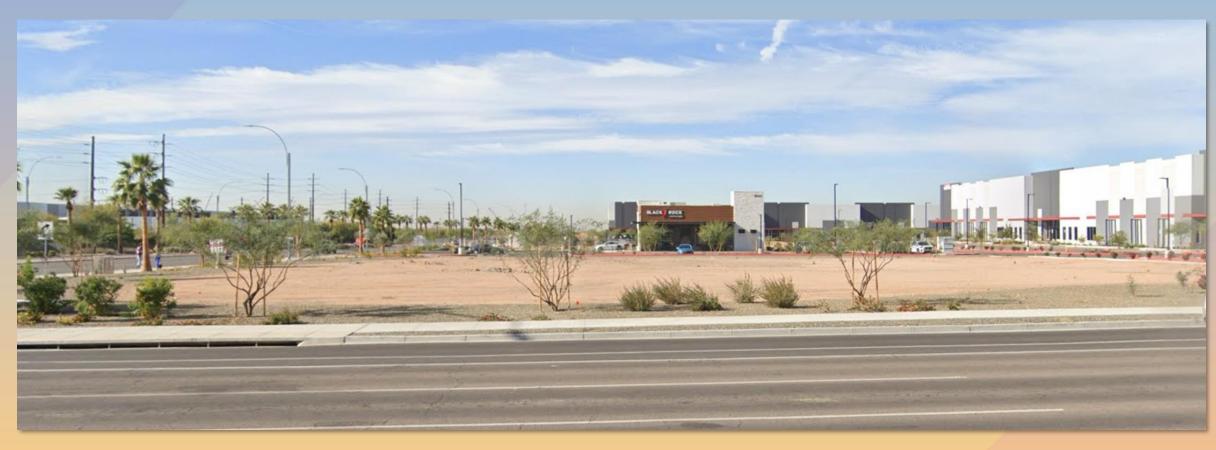

# Design Review Board





# DRB23-00433 Circle K at NWC Elliot and Signal Butte





## Request

- Design Review
- To allow a service station







## Location

 Northwest corner of South Signal Butte Road and East Elliot Road







## Site Photo



Looking west from Signal Butte Road





## Site Photo



Looking north from Elliot Road





## Site Photo



Looking southeast from the northwest corner of the Project Site





## Site Plan

- Building 5,200 sq. ft.
- Canopy 3,936 sq. ft.
- 14 parking spaces required,
   19 parking spaces provided







## Landscape Plan



(Perimeter landscape adjacent to Elliot and Signal Butte Roads is

to be installed under the City of Mesa approved plan PMT22-02406)









## Elevations





#### FRONT ELEVATION MATERIAL RATIO

SPLIT FACE CMU

NICHIHA TUFF BLOCK

RIBBED METAL WALL PANEL

### **3 0** 23'-0" 21'-6" **EAST: RIGHT ELEVATION**



#### **REAR ELEVATION** MATERIAL RATIO

SPLIT FACE CMU

NICHIHA TUFF BLOCK

RIBBED METAL WALL PANEL

#### MATERIAL RATIO

SPLIT FACE CMU

NICHIHA TUFF BLO