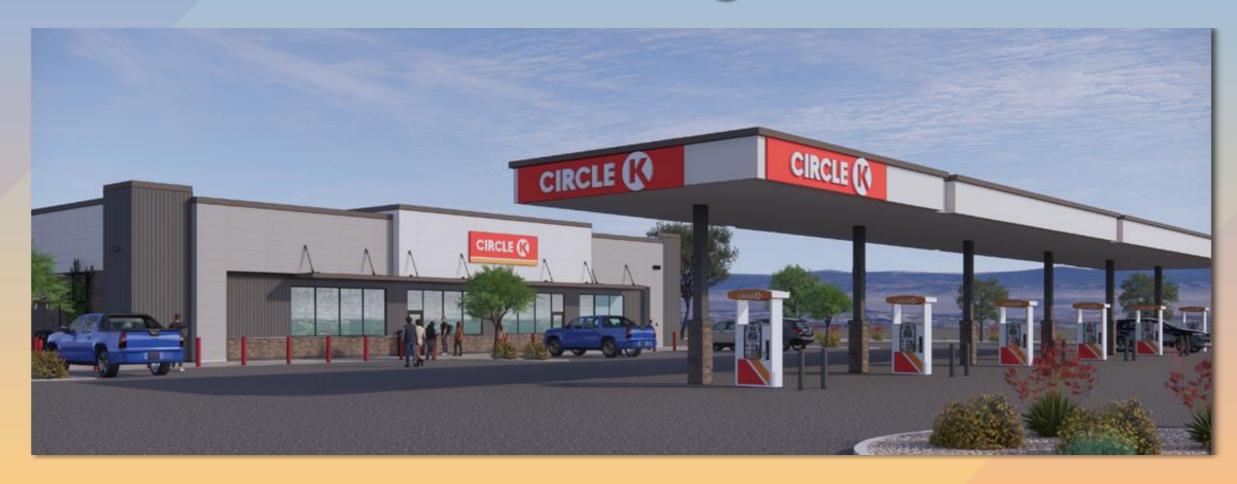

oject Site





## Site Plan

- Building 5,200 sq. ft.
- Canopy 3,936 sq. ft.
- 14 parking spaces required,
   19 parking spaces provided







## Landscape Plan



(Perimeter landscape adjacent to Elliot and Signal Butte Roads is

to be installed under the City of Mesa approved plan PMT22-02406)









## Elevations





#### FRONT ELEVATION MATERIAL RATIO

SPLIT FACE CMU

NICHIHA TUFF BLOCK

RIBBED METAL WALL PANEL

### **3 0** 23'-0" 21'-6" **EAST: RIGHT ELEVATION**



#### **REAR ELEVATION** MATERIAL RATIO

SPLIT FACE CMU

NICHIHA TUFF BLOCK

RIBBED METAL WALL PANEL

#### MATERIAL RATIO

SPLIT FACE CMU

NICHIHA TUFF BLOCK

RIBBED METAL WALL PANEL

#### RIGHT ELEVATION MATERIAL RATIO

SPLIT FACE CMU

NICHIHA TUFF BLOCK

RIBBED METAL WALL PANEL





## Elevations







## Rendering







## Rendering







## Rendering







## Colors and Materials







## Findings

Staff is seeking your review and recommendation on the following:

✓ Proposed building elevations and landscape design

Staff welcomes any feedback





# Design Review Board