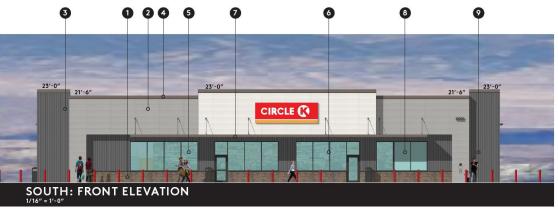

## Elevations

#### FRONT ELEVATION MATERIAL RATIO

SPLIT FACE CMU

NICHIHA TUFF BLOCK

RIBBED METAL WALL PANEL