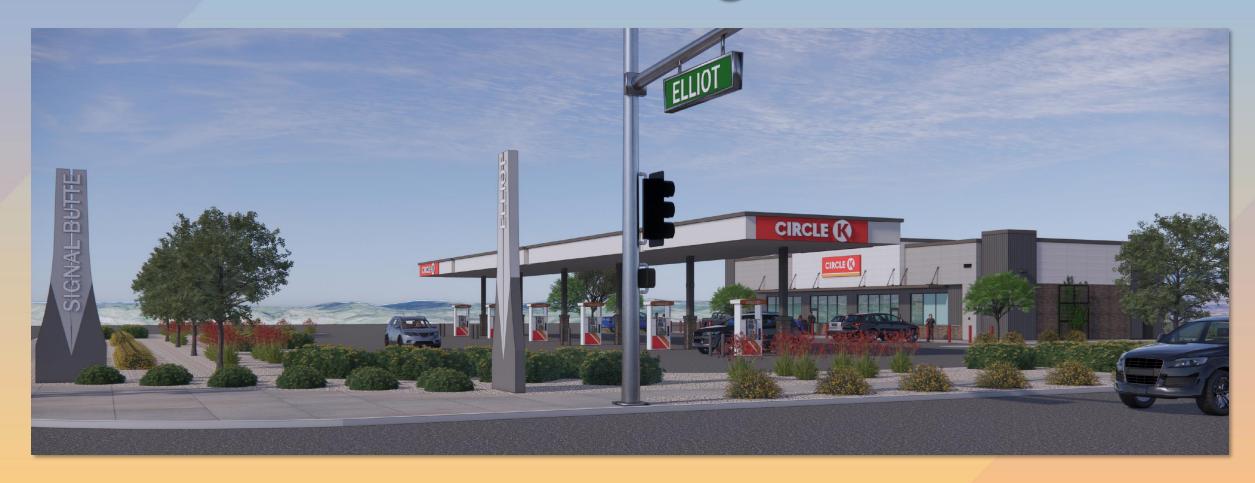

5,200 sq. ft.
- Canopy 3,936 sq. ft.
- 14 parking spaces required,
   19 parking spaces provided







## Landscape Plan



(Perimeter landscape adjacent to Elliot and Signal Butte Roads is

to be installed under the City of Mesa approved plan PMT22-02406)









## Elevations





#### FRONT ELEVATION MATERIAL RATIO

SPLIT FACE CMU

NICHIHA TUFF BLOCK

RIBBED METAL WALL PANEL

### **3 0** 23'-0" 21'-6" **EAST: RIGHT ELEVATION**



#### **REAR ELEVATION** MATERIAL RATIO

SPLIT FACE CMU

NICHIHA TUFF BLOCK

RIBBED METAL WALL PANEL

#### MATERIAL RATIO

SPLIT FACE CMU

NICHIHA TUFF BLOCK

RIBBED METAL WALL PANEL

#### RIGHT ELEVATION MATERIAL RATIO

SPLIT FACE CMU

NICHIHA TUFF BLOCK

RIBBED METAL WALL PANEL





## Elevations







## Rendering







## Rendering







## Rendering







## Colors and Materials







## Findings

Staff is seeking your review and recommendation on the following:

✓ Proposed building elevations and landscape design

Staff welcomes any feedback





# Design Review Board