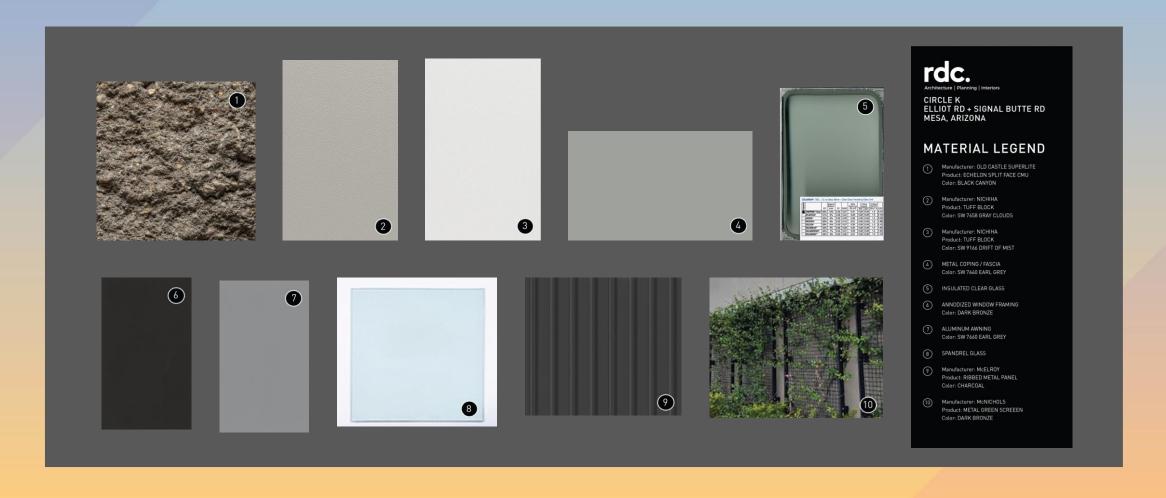

q. ft.
- 14 parking spaces required,
   19 parking spaces provided







## Landscape Plan



(Perimeter landscape adjacent to Elliot and Signal Butte Roads is

to be installed under the City of Mesa approved plan PMT22-02406)









## Elevations





#### FRONT ELEVATION MATERIAL RATIO

SPLIT FACE CMU

NICHIHA TUFF BLOCK

RIBBED METAL WALL PANEL

### **3 0** 23'-0" 21'-6" **EAST: RIGHT ELEVATION**



#### **REAR ELEVATION** MATERIAL RATIO

SPLIT FACE CMU

NICHIHA TUFF BLOCK

RIBBED METAL WALL PANEL

#### MATERIAL RATIO

SPLIT FACE CMU

NICHIHA TUFF BLOCK

RIBBED METAL WALL PANEL

#### RIGHT ELEVATION MATERIAL RATIO

SPLIT FACE CMU

NICHIHA TUFF BLOCK

RIBBED METAL WALL PANEL





## Elevations







## Rendering







## Rendering







## Rendering







## Colors and Materials







## Findings

Staff is seeking your review and recommendation on the following:

✓ Proposed building elevations and landscape design

Staff welcomes any feedback





# Design Review Board