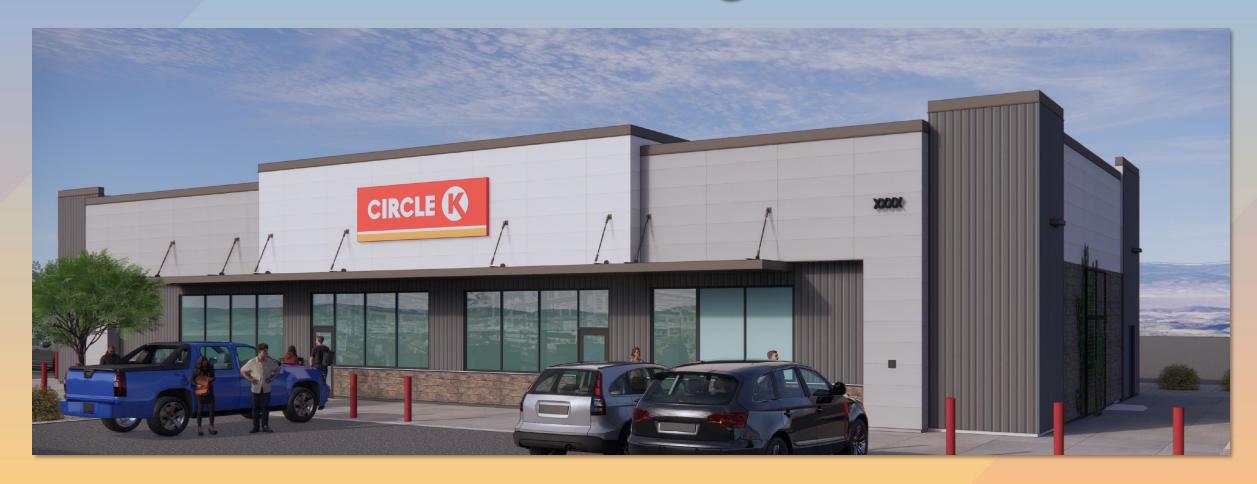

ite Plan

- Building 5,200 sq. ft.
- Canopy 3,936 sq. ft.
- 14 parking spaces required,
   19 parking spaces provided







## Landscape Plan



(Perimeter landscape adjacent to Elliot and Signal Butte Roads is

to be installed under the City of Mesa approved plan PMT22-02406)









## Elevations





#### FRONT ELEVATION MATERIAL RATIO

SPLIT FACE CMU

NICHIHA TUFF BLOCK

RIBBED METAL WALL PANEL

### **3 0** 23'-0" 21'-6" **EAST: RIGHT ELEVATION**



#### **REAR ELEVATION** MATERIAL RATIO

SPLIT FACE CMU

NICHIHA TUFF BLOCK

RIBBED METAL WALL PANEL

#### MATERIAL RATIO

SPLIT FACE CMU

NICHIHA TUFF BLOCK

RIBBED METAL WALL PANEL

#### RIGHT ELEVATION MATERIAL RATIO

SPLIT FACE CMU

NICHIHA TUFF BLOCK

RIBBED METAL WALL PANEL





## Elevations







## Rendering







## Rendering







## Rendering







## Colors and Materials







## Findings

Staff is seeking your review and recommendation on the following:

✓ Proposed building elevations and landscape design

Staff welcomes any feedback





# Design Review Board