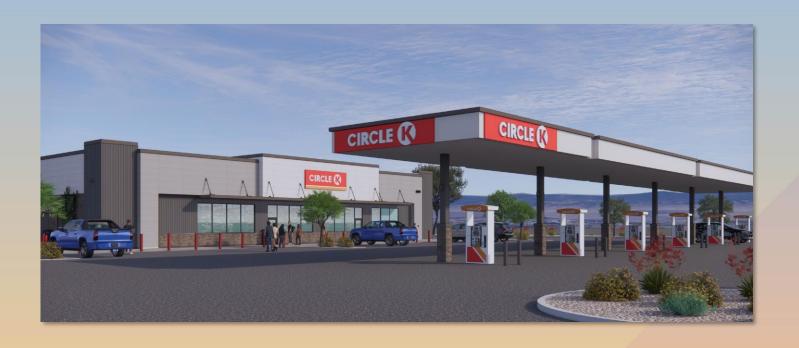

# Design Review Board





# DRB23-00433 Circle K at NWC Elliot and Signal Butte





## Request

- Design Review
- To allow a service station







## Location

 Northwest corner of South Signal Butte Road and East Elliot Road







## Site Photo



Looking west from Signal Butte Road





## Site Photo



Looking north from Elliot Road





## Site Photo



Looking southeast from the northwest corner of the Project Site





## Site Plan

- Building 5,200 sq. ft.
- Canopy 3,936 sq. ft.
- 14 parking spaces required,
   19 parking spaces provided







## Landscape Plan



(Perimeter landscape adjacent to Elliot and Signal Butte Roads is

to be installed under the City of Mesa approved plan PMT22-02406)









## Elevations





#### FRONT ELEVATION MATERIAL RATIO

SPLIT FACE CMU

NICHIHA TUFF BLOCK

RIBBED METAL WALL PANEL

### **3 0** 23'-0" 21'-6" **EAST: RIGHT ELEVATION**



#### **REAR ELEVATION** MATERIAL RATIO

SPLIT F