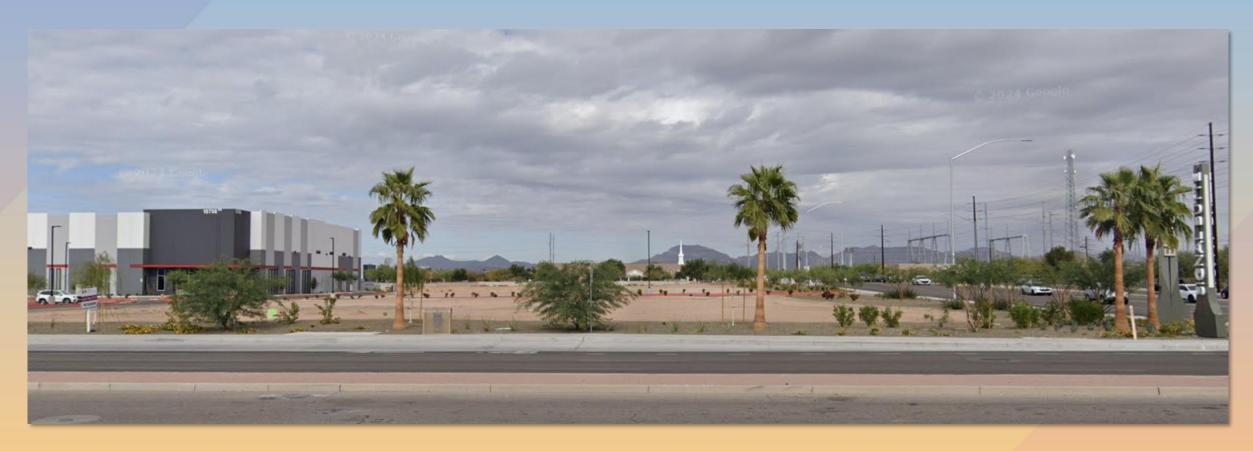

# Design Review Board





# DRB23-00433 Circle K at NWC Elliot and Signal Butte





## Request

- Design Review
- To allow a service station







## Location

 Northwest corner of South Signal Butte Road and East Elliot Road







## Site Photo



Looking west from Signal Butte Road





## Site Photo



Looking north from Elliot Road





## Site Photo



Looking southeast from the northwest corner of the Project Site





## Site Plan

- Building 5,200 sq. ft.
- Canopy 3,936 sq. ft.
- 14 parking spaces required,
   19 parking spaces provided







## Landscape Plan



(Perimeter landscape adjacent to Elliot and Signal Butte Roads is

to be installed under the City of Mesa approved plan PMT22-02406)









## Elevations





#### FRONT ELEVATION MATERIAL RATIO

SPLIT FACE CMU

NICHIHA TUFF BLOCK

RIBBED METAL WALL PANEL

### **3 0** 23'-0" 21'-6" **EAST: RIGHT ELEVATION**



#### **REAR ELEVATION** MATERIAL RATIO

SPLIT FACE CMU

NICHIHA TUFF BLOCK

RIBBED METAL WALL PANEL

#### MATERIAL RATIO

SPLIT FACE CMU

NICHIHA TUFF BLOCK

RIBBED METAL WALL PANEL

#### RIGHT ELEVATION MATERIAL