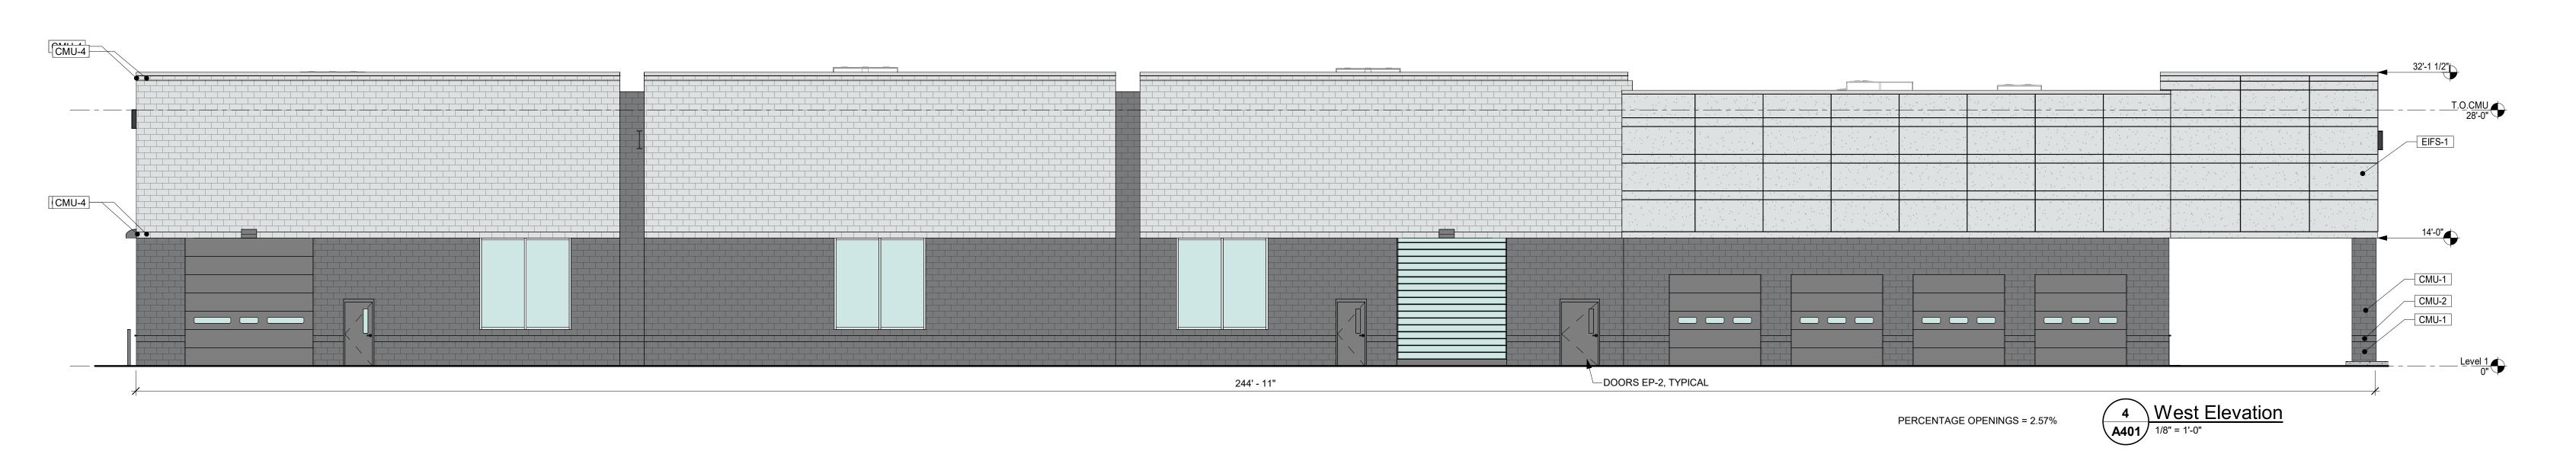

Exterior Elevations

Sheet Number:

| Exterior Finish Schedule         |                                                                                                                                                                                                                            |                                                                                                                                                                                                                                                                                                                                                                           |                                                                                                                                                                                                                                                                                                                                                                                                                                                                                                |                                                                                                                                                                                                                                                                                                                                                                                                                                                                                                                                                                                                                                                                                                                                                                  |  |
|----------------------------------|----------------------------------------------------------------------------------------------------------------------------------------------------------------------------------------------------------------------------|---------------------------------------------------------------------------------------------------------------------------------------------------------------------------------------------------------------------------------------------------------------------------------------------------------------------------------------------------------------------------|------------------------------------------------------------------------------------------------------------------------------------------------------------------------------------------------------------------------------------------------------------------------------------------------------------------------------------------------------------------------------------------------------------------------------------------------------------------------------------------------|------------------------------------------------------------------------------------------------------------------------------------------------------------------------------------------------------------------------------------------------------------------------------------------------------------------------------------------------------------------------------------------------------------------------------------------------------------------------------------------------------------------------------------------------------------------------------------------------------------------------------------------------------------------------------------------------------------------------------------------------------------------|--|
| MATERIAL                         | MANUFACTURER                                                                                                                                                                                                               | PATTERN                                                                                                                                                                                                                                                                                                                                                                   | COLOR                                                                                                                                                                                                                                                                                                                                                                                                                                                                                          | REMARKS / LOCATION                                                                                                                                                                                                                                                                                                                                                                                                                                                                                                                                                                                                                                                                                                                                               |  |
| EXTERIOR PAINT SYSTEM            | BENJAMIN MOORE                                                                                                                                                                                                             | -                                                                                                                                                                                                                                                                                                                                                                         | 2132-70 MINERAL ICE                                                                                                                                                                                                                                                                                                                                                                                                                                                                            | FIELD COLOR; WALL MOUNTED ELECTRICAL FIXTURES TO MATCH                                                                                                                                                                                                                                                                                                                                                                                                                                                                                                                                                                                                                                                                                                           |  |
| EXTERIOR PAINT SYSTEM            | BENJAMIN MOORE                                                                                                                                                                                                             | -                                                                                                                                                                                                                                                                                                                                                                         | 2121-20 STEEL WOOL                                                                                                                                                                                                                                                                                                                                                                                                                                                                             | ACCENT STRIP; DOORS, FRAMES; BOLLARDS; WALL MOUNTED ELECTRICAL FIXTURES TO MATCH                                                                                                                                                                                                                                                                                                                                                                                                                                                                                                                                                                                                                                                                                 |  |
| CONCRETE BLOCK                   | LOCAL MANUFACTURER                                                                                                                                                                                                         | SPLIT FACE                                                                                                                                                                                                                                                                                                                                                                | PAINT WITH ELASTOMERIC COATING TO MATCH EP-2                                                                                                                                                                                                                                                                                                                                                                                                                                                   | EXTERIOR WALLS                                                                                                                                                                                                                                                                                                                                                                                                                                                                                                                                                                                                                                                                                                                                                   |  |
| CONCRETE BLOCK                   | LOCAL MANUFACTURER                                                                                                                                                                                                         | SMOOTH FACE                                                                                                                                                                                                                                                                                                                                                               | PAINT WITH ELASTOMERIC COATING TO MATCH EP-2                                                                                                                                                                                                                                                                                                                                                                                                                                                   | ACCENT STRIP                                                                                                                                                                                                                                                                                                                                                                                                                                                                                                                                                                                                                                                                                                                                                     |  |
| CONCRETE BLOCK                   | LOCAL MANUFACTURER                                                                                                                                                                                                         | SPLIT FACE                                                                                                                                                                                                                                                                                                                                                                | PAINT WITH ELASTOMERIC COATING TO MATCH EP-1                                                                                                                                                                                                                                                                                                                                                                                                                                                   | EXTERIOR WALLS                                                                                                                                                                                                                                                                                                                                                                                                                                                                                                                                                                                                                                                                                                                                                   |  |
| CONCRETE BLOCK                   | LOCAL MANUFACTURER                                                                                                                                                                                                         | SMOOTH FACE                                                                                                                                                                                                                                                                                                                                                               | PAINT WITH ELASTOMERIC COATING TO MATCH EP-1                                                                                                                                                                                                                                                                                                                                                                                                                                                   | ACCENT STRIP                                                                                                                                                                                                                                                                                                                                                                                                                                                                                                                                                                                                                                                                                                                                                     |  |
| METAL PARAPET COPING             | ARCHITECTURAL PRODUCTS, CO.                                                                                                                                                                                                | ALUMINUM                                                                                                                                                                                                                                                                                                                                                                  | MATCH EP-1                                                                                                                                                                                                                                                                                                                                                                                                                                                                                     | PARAPET                                                                                                                                                                                                                                                                                                                                                                                                                                                                                                                                                                                                                                                                                                                                                          |  |
| EXTERIOR INSULATED FINISH SYSTEM | STO CORP                                                                                                                                                                                                                   | SANDPEBBLE FINE FINISH                                                                                                                                                                                                                                                                                                                                                    | MATCH EP-1                                                                                                                                                                                                                                                                                                                                                                                                                                                                                     | ENTRY AREAS                                                                                                                                                                                                                                                                                                                                                                                                                                                                                                                                                                                                                                                                                                                                                      |  |
| DIRECT-APPLIED EXTERIOR FINISH   | STO CORP                                                                                                                                                                                                                   | SANDPEBBLE FINE FINISH                                                                                                                                                                                                                                                                                                                                                    | MATCH EP-1                                                                                                                                                                                                                                                                                                                                                                                                                                                                                     | ENTRY CANOPY SOFFIT                                                                                                                                                                                                                                                                                                                                                                                                                                                                                                                                                                                                                                                                                                                                              |  |
| DOWNSPOUTS                       | SEE SPEC                                                                                                                                                                                                                   | SEE ELEVATIONS                                                                                                                                                                                                                                                                                                                                                            | MATCH EP-2                                                                                                                                                                                                                                                                                                                                                                                                                                                                                     | NORTH FACADE                                                                                                                                                                                                                                                                                                                                                                                                                                                                                                                                                                                                                                                                                                                                                     |  |
| STORE FRONT SYSTEM               | KAWNEER                                                                                                                                                                                                                    | ALUMINUM                                                                                                                                                                                                                                                                                                                                                                  | CLEAR ANODIZED                                                                                                                                                                                                                                                                                                                                                                                                                                                                                 | ENTRANCE; EXTERIOR WINDOWS                                                                                                                                                                                                                                                                                                                                                                                                                                                                                                                                                                                                                                                                                                                                       |  |
|                                  | MATERIAL  EXTERIOR PAINT SYSTEM  EXTERIOR PAINT SYSTEM  CONCRETE BLOCK  CONCRETE BLOCK  CONCRETE BLOCK  CONCRETE BLOCK  METAL PARAPET COPING  EXTERIOR INSULATED FINISH SYSTEM  DIRECT-APPLIED EXTERIOR FINISH  DOWNSPOUTS | MATERIALMANUFACTUREREXTERIOR PAINT SYSTEMBENJAMIN MOOREEXTERIOR PAINT SYSTEMBENJAMIN MOORECONCRETE BLOCKLOCAL MANUFACTURERCONCRETE BLOCKLOCAL MANUFACTURERCONCRETE BLOCKLOCAL MANUFACTURERCONCRETE BLOCKLOCAL MANUFACTURERMETAL PARAPET COPINGARCHITECTURAL PRODUCTS, CO.EXTERIOR INSULATED FINISH SYSTEMSTO CORPDIRECT-APPLIED EXTERIOR FINISHSTO CORPDOWNSPOUTSSEE SPEC | MATERIALMANUFACTURERPATTERNEXTERIOR PAINT SYSTEMBENJAMIN MOORE-EXTERIOR PAINT SYSTEMBENJAMIN MOORE-CONCRETE BLOCKLOCAL MANUFACTURERSPLIT FACECONCRETE BLOCKLOCAL MANUFACTURERSMOOTH FACECONCRETE BLOCKLOCAL MANUFACTURERSPLIT FACECONCRETE BLOCKLOCAL MANUFACTURERSMOOTH FACEMETAL PARAPET COPINGARCHITECTURAL PRODUCTS, CO.ALUMINUMEXTERIOR INSULATED FINISH SYSTEMSTO CORPSANDPEBBLE FINE FINISHDIRECT-APPLIED EXTERIOR FINISHSTO CORPSANDPEBBLE FINE FINISHDOWNSPOUTSSEE SPECSEE ELEVATIONS | MATERIALMANUFACTURERPATTERNCOLOREXTERIOR PAINT SYSTEMBENJAMIN MOORE-2132-70 MINERAL ICEEXTERIOR PAINT SYSTEMBENJAMIN MOORE-2121-20 STEEL WOOLCONCRETE BLOCKLOCAL MANUFACTURERSPLIT FACEPAINT WITH ELASTOMERIC COATING TO MATCH EP-2CONCRETE BLOCKLOCAL MANUFACTURERSMOOTH FACEPAINT WITH ELASTOMERIC COATING TO MATCH EP-2CONCRETE BLOCKLOCAL MANUFACTURERSPLIT FACEPAINT WITH ELASTOMERIC COATING TO MATCH EP-1CONCRETE BLOCKLOCAL MANUFACTURERSMOOTH FACEPAINT WITH ELASTOMERIC COATING TO MATCH EP-1METAL PARAPET COPINGARCHITECTURAL PRODUCTS, CO.ALUMINUMMATCH EP-1EXTERIOR INSULATED FINISH SYSTEMSTO CORPSANDPEBBLE FINE FINISHMATCH EP-1DIRECT-APPLIED EXTERIOR FINISHSTO CORPSANDPEBBLE FINE FINISHMATCH EP-1DOWNSPOUTSSEE SPECSEE ELEVATIONSMATCH EP-2 |  |