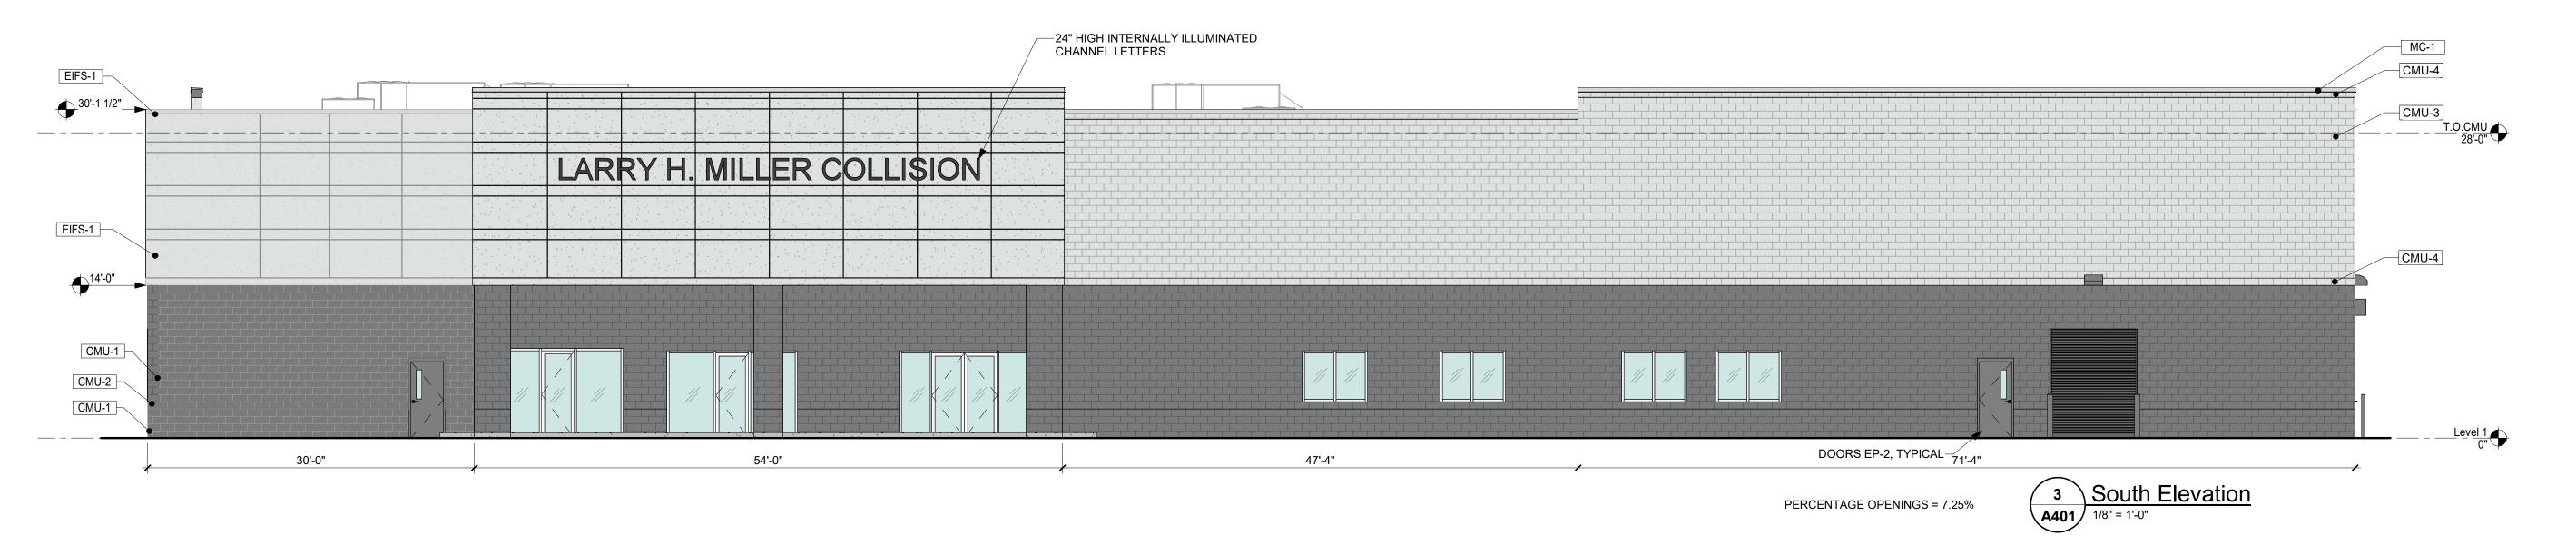

Exterior Elevations

Sheet Number:

| Exterior Finish Schedule         |                                                                                                                                                                                                                            |                                                                                                                                                                                                                                                                                                                                                                           |                                                                                                                                                                                                                                                                                                                                                                                                                                                                                                |                                                                                                                                                                                                                                                                                                                                                                                                                                                                                                                                                                                                                                                                                                                                                                  |  |
|----------------------------------|----------------------------------------------------------------------------------------------------------------------------------------------------------------------------------------------------------------------------|---------------------------------------------------------------------------------------------------------------------------------------------------------------------------------------------------------------------------------------------------------------------------------------------------------------------------------------------------------------------------|------------------------------------------------------------------------------------------------------------------------------------------------------------------------------------------------------------------------------------------------------------------------------------------------------------------------------------------------------------------------------------------------------------------------------------------------------------------------------------------------|------------------------------------------------------------------------------------------------------------------------------------------------------------------------------------------------------------------------------------------------------------------------------------------------------------------------------------------------------------------------------------------------------------------------------------------------------------------------------------------------------------------------------------------------------------------------------------------------------------------------------------------------------------------------------------------------------------------------------------------------------------------|--|
| MATERIAL                         | MANUFACTURER                                                                                                                                                                                                               | PATTERN                                                                                                                                                                                                                                                                                                                                                                   | COLOR                                                                                                                                                                                                                                                                                                                                                                                                                                                                                          | REMARKS / LOCATION                                                                                                                                                                                                                                                                                                                                                                                                                                                                                                                                                                                                                                                                                                                                               |  |
| EXTERIOR PAINT SYSTEM            | BENJAMIN MOORE                                                                                                                                                                                                             | -                                                                                                                                                                                                                                                                                                                                                                         | 2132-70 MINERAL ICE                                                                                                                                                                                                                                                                                                                                                                                                                                                                            | FIELD COLOR; WALL MOUNTED ELECTRICAL FIXTURES TO MATCH                                                                                                                                                                                                                                                                                                                                                                                                                                                                                                                                                                                                                                                                                                           |  |
| EXTERIOR PAINT SYSTEM            | BENJAMIN MOORE                                                                                                                                                                                                             | -                                                                                                                                                                                                                                                                                                                                                                         | 2121-20 STEEL WOOL                                                                                                                                                                                                                                                                                                                                                                                                                                                                             | ACCENT STRIP; DOORS, FRAMES; BOLLARDS; WALL MOUNTED ELECTRICAL FIXTURES TO MATCH                                                                                                                                                                                                                                                                                                                                                                                                                                                                                                                                                                                                                                                                                 |  |
| CONCRETE BLOCK                   | LOCAL MANUFACTURER                                                                                                                                                                                                         | SPLIT FACE                                                                                                                                                                                                                                                                                                                                                                | PAINT WITH ELASTOMERIC COATING TO MATCH EP-2                                                                                                                                                                                                                                                                                                                                                                                                                                                   | EXTERIOR WALLS                                                                                                                                                                                                                                                                                                                                                                                                                                                                                                                                                                                                                                                                                                                                                   |  |
| CONCRETE BLOCK                   | LOCAL MANUFACTURER                                                                                                                                                                                                         | SMOOTH FACE                                                                                                                                                                                                                                                                                                                                                               | PAINT WITH ELASTOMERIC COATING TO MATCH EP-2                                                                                                                                                                                                                                                                                                                                                                                                                                                   | ACCENT STRIP                                                                                                                                                                                                                                                                                                                                                                                                                                                                                                                                                                                                                                                                                                                                                     |  |
| CONCRETE BLOCK                   | LOCAL MANUFACTURER                                                                                                                                                                                                         | SPLIT FACE                                                                                                                                                                                                                                                                                                                                                                | PAINT WITH ELASTOMERIC COATING TO MATCH EP-1                                                                                                                                                                                                                                                                                                                                                                                                                                                   | EXTERIOR WALLS                                                                                                                                                                                                                                                                                                                                                                                                                                                                                                                                                                                                                                                                                                                                                   |  |
| CONCRETE BLOCK                   | LOCAL MANUFACTURER                                                                                                                                                                                                         | SMOOTH FACE                                                                                                                                                                                                                                                                                                                                                               | PAINT WITH ELASTOMERIC COATING TO MATCH EP-1                                                                                                                                                                                                                                                                                                                                                                                                                                                   | ACCENT STRIP                                                                                                                                                                                                                                                                                                                                                                                                                                                                                                                                                                                                                                                                                                                                                     |  |
| METAL PARAPET COPING             | ARCHITECTURAL PRODUCTS, CO.                                                                                                                                                                                                | ALUMINUM                                                                                                                                                                                                                                                                                                                                                                  | MATCH EP-1                                                                                                                                                                                                                                                                                                                                                                                                                                                                                     | PARAPET                                                                                                                                                                                                                                                                                                                                                                                                                                                                                                                                                                                                                                                                                                                                                          |  |
| EXTERIOR INSULATED FINISH SYSTEM | STO CORP                                                                                                                                                                                                                   | SANDPEBBLE FINE FINISH                                                                                                                                                                                                                                                                                                                                                    | MATCH EP-1                                                                                                                                                                                                                                                                                                                                                                                                                                                                                     | ENTRY AREAS                                                                                                                                                                                                                                                                                                                                                                                                                                                                                                                                                                                                                                                                                                                                                      |  |
| DIRECT-APPLIED EXTERIOR FINISH   | STO CORP                                                                                                                                                                                                                   | SANDPEBBLE FINE FINISH                                                                                                                                                                                                                                                                                                                                                    | MATCH EP-1                                                                                                                                                                                                                                                                                                                                                                                                                                                                                     | ENTRY CANOPY SOFFIT                                                                                                                                                                                                                                                                                                                                                                                                                                                                                                                                                                                                                                                                                                                                              |  |
| DOWNSPOUTS                       | SEE SPEC                                                                                                                                                                                                                   | SEE ELEVATIONS                                                                                                                                                                                                                                                                                                                                                            | MATCH EP-2                                                                                                                                                                                                                                                                                                                                                                                                                                                                                     | NORTH FACADE                                                                                                                                                                                                                                                                                                                                                                                                                                                                                                                                                                                                                                                                                                                                                     |  |
| STORE FRONT SYSTEM               | KAWNEER                                                                                                                                                                                                                    | ALUMINUM                                                                                                                                                                                                                                                                                                                                                                  | CLEAR ANODIZED                                                                                                                                                                                                                                                                                                                                                                                                                                                                                 | ENTRANCE; EXTERIOR WINDOWS                                                                                                                                                                                                                                                                                                                                                                                                                                                                                                                                                                                                                                                                                                                                       |  |
|                                  | MATERIAL  EXTERIOR PAINT SYSTEM  EXTERIOR PAINT SYSTEM  CONCRETE BLOCK  CONCRETE BLOCK  CONCRETE BLOCK  CONCRETE BLOCK  METAL PARAPET COPING  EXTERIOR INSULATED FINISH SYSTEM  DIRECT-APPLIED EXTERIOR FINISH  DOWNSPOUTS | MATERIALMANUFACTUREREXTERIOR PAINT SYSTEMBENJAMIN MOOREEXTERIOR PAINT SYSTEMBENJAMIN MOORECONCRETE BLOCKLOCAL MANUFACTURERCONCRETE BLOCKLOCAL MANUFACTURERCONCRETE BLOCKLOCAL MANUFACTURERCONCRETE BLOCKLOCAL MANUFACTURERMETAL PARAPET COPINGARCHITECTURAL PRODUCTS, CO.EXTERIOR INSULATED FINISH SYSTEMSTO CORPDIRECT-APPLIED EXTERIOR FINISHSTO CORPDOWNSPOUTSSEE SPEC | MATERIALMANUFACTURERPATTERNEXTERIOR PAINT SYSTEMBENJAMIN MOORE-EXTERIOR PAINT SYSTEMBENJAMIN MOORE-CONCRETE BLOCKLOCAL MANUFACTURERSPLIT FACECONCRETE BLOCKLOCAL MANUFACTURERSMOOTH FACECONCRETE BLOCKLOCAL MANUFACTURERSPLIT FACECONCRETE BLOCKLOCAL MANUFACTURERSMOOTH FACEMETAL PARAPET COPINGARCHITECTURAL PRODUCTS, CO.ALUMINUMEXTERIOR INSULATED FINISH SYSTEMSTO CORPSANDPEBBLE FINE FINISHDIRECT-APPLIED EXTERIOR FINISHSTO CORPSANDPEBBLE FINE FINISHDOWNSPOUTSSEE SPECSEE ELEVATIONS | MATERIALMANUFACTURERPATTERNCOLOREXTERIOR PAINT SYSTEMBENJAMIN MOORE-2132-70 MINERAL ICEEXTERIOR PAINT SYSTEMBENJAMIN MOORE-2121-20 STEEL WOOLCONCRETE BLOCKLOCAL MANUFACTURERSPLIT FACEPAINT WITH ELASTOMERIC COATING TO MATCH EP-2CONCRETE BLOCKLOCAL MANUFACTURERSMOOTH FACEPAINT WITH ELASTOMERIC COATING TO MATCH EP-2CONCRETE BLOCKLOCAL MANUFACTURERSPLIT FACEPAINT WITH ELASTOMERIC COATING TO MATCH EP-1CONCRETE BLOCKLOCAL MANUFACTURERSMOOTH FACEPAINT WITH ELASTOMERIC COATING TO MATCH EP-1METAL PARAPET COPINGARCHITECTURAL PRODUCTS, CO.ALUMINUMMATCH EP-1EXTERIOR INSULATED FINISH SYSTEMSTO CORPSANDPEBBLE FINE FINISHMATCH EP-1DIRECT-APPLIED EXTERIOR FINISHSTO CORPSANDPEBBLE FINE FINISHMATCH EP-1DOWNSPOUTSSEE SPECSEE ELEVATIONSMATCH EP-2 |  |