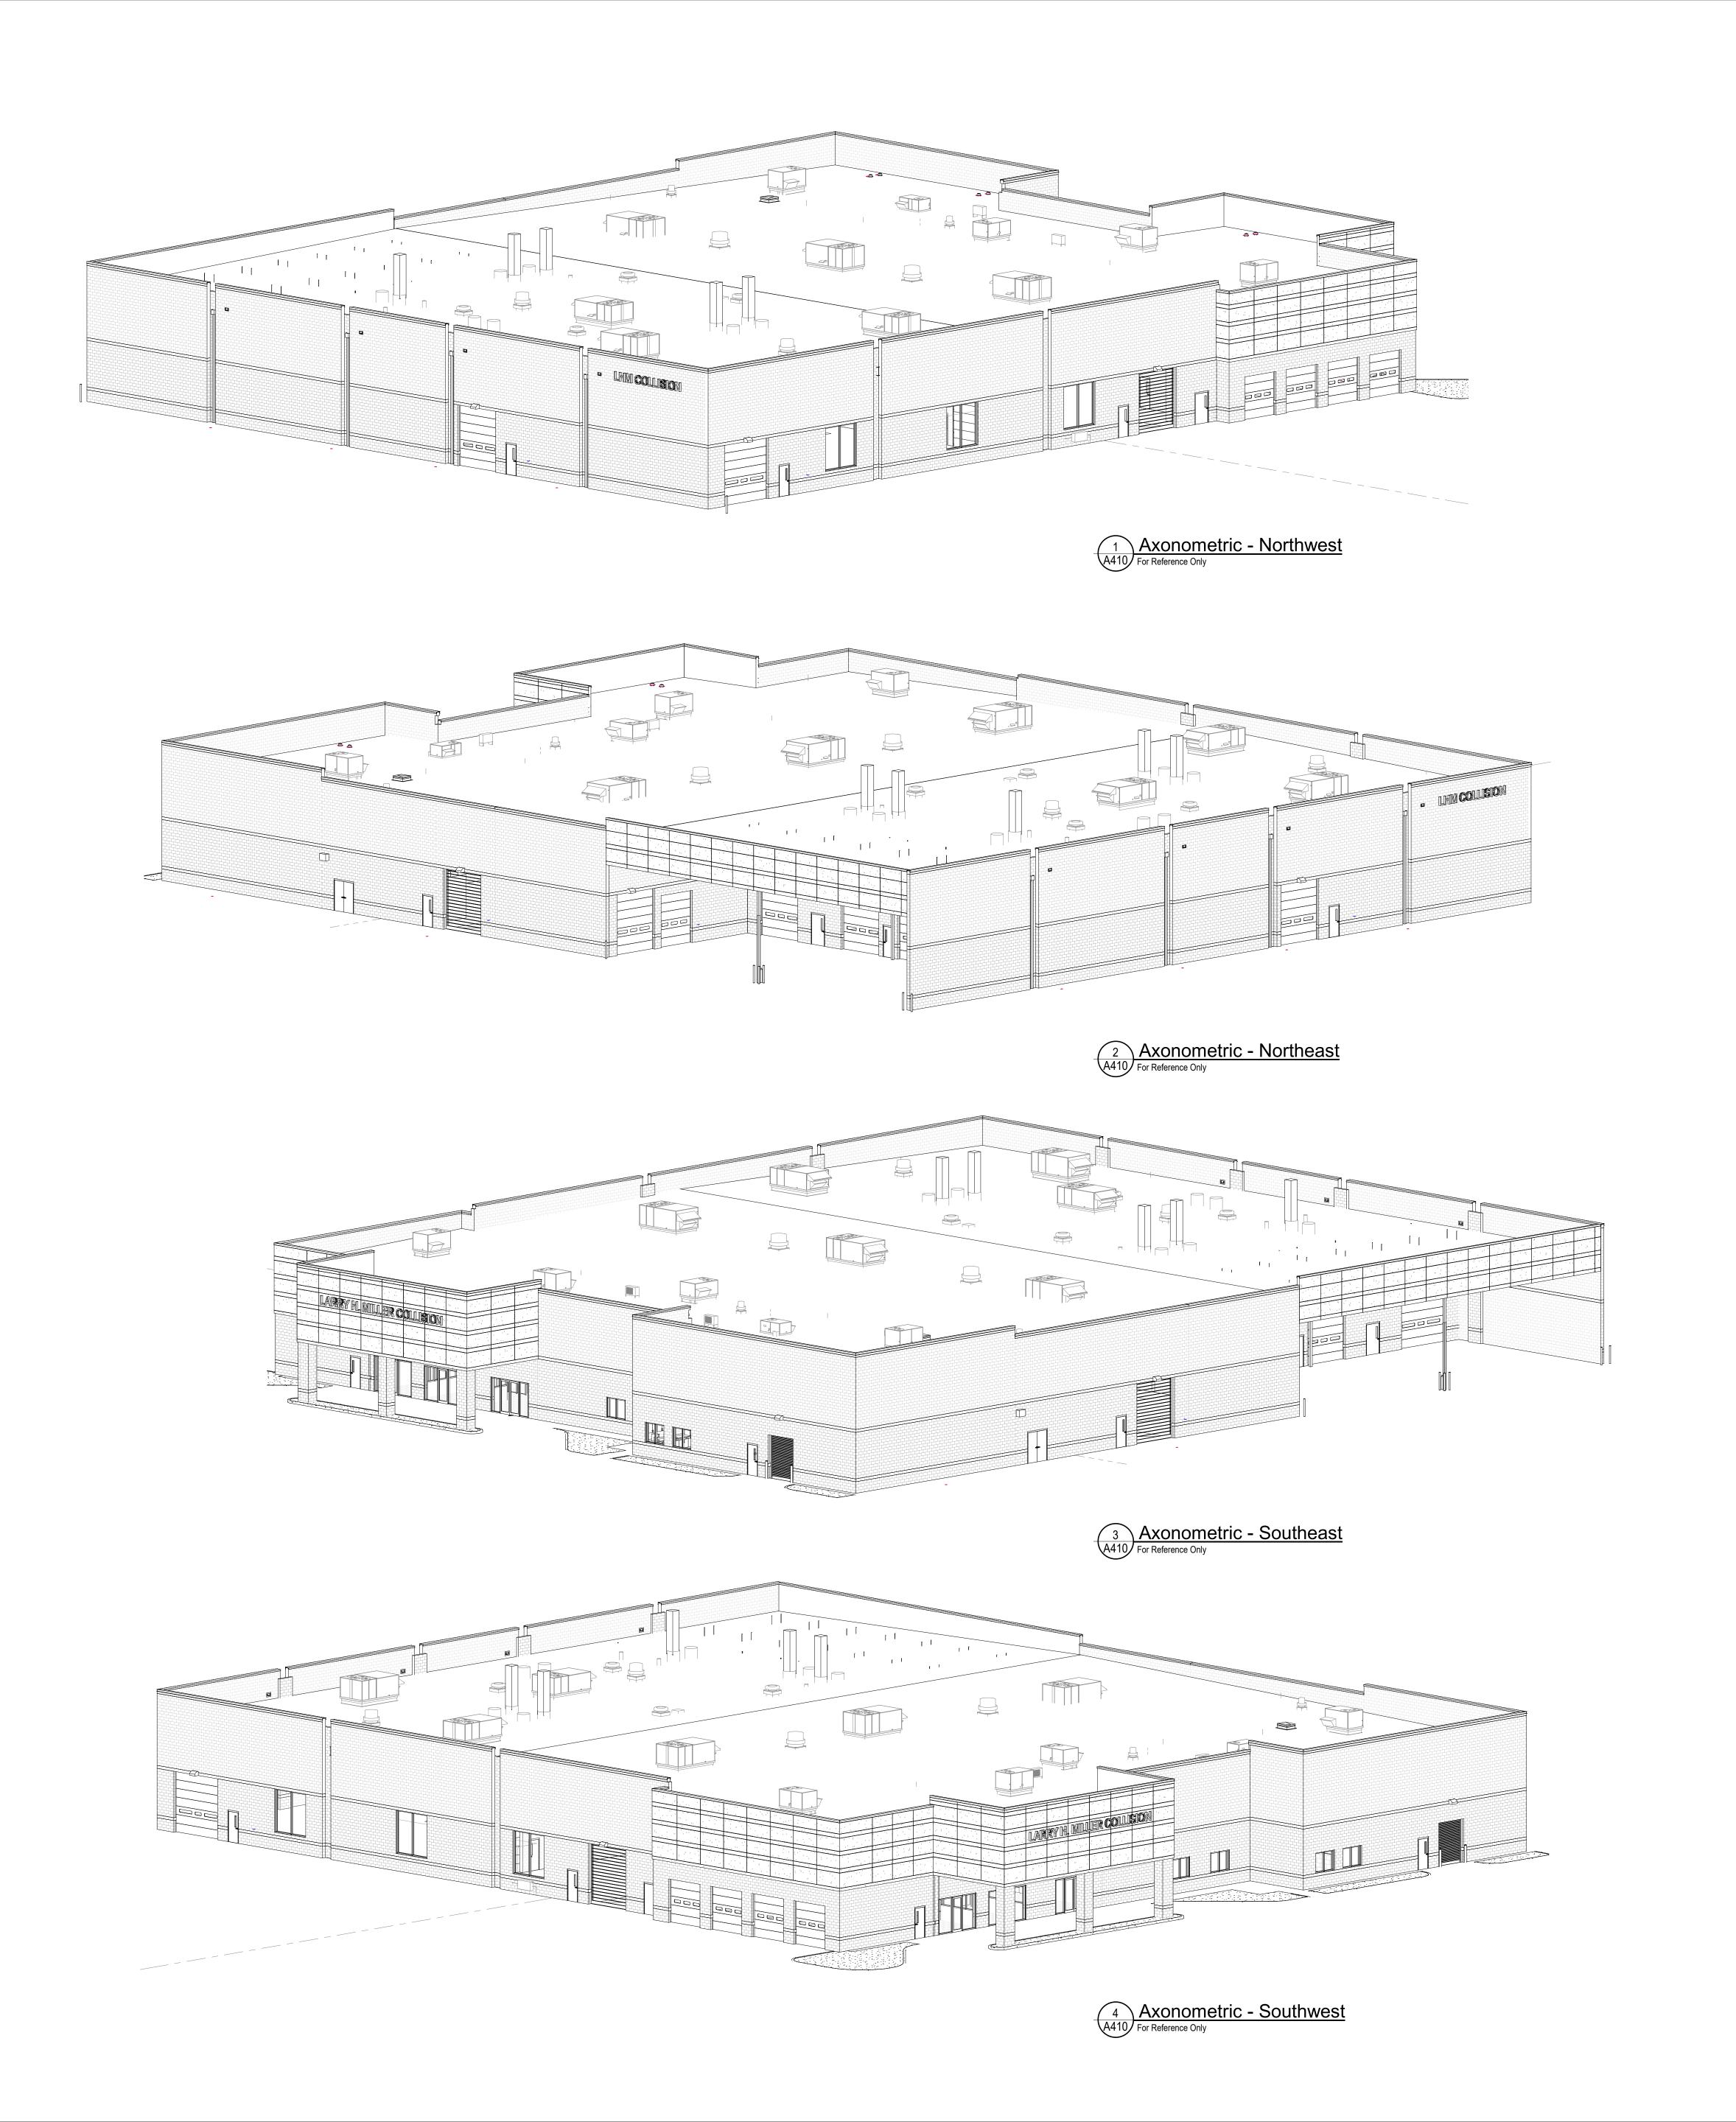

#### Exterior Axonometrics

Sheet Number:

Exterior Perspective - NW

A420

100 Peachtree St NW
Suite 1450 404-875-4500 tel
Atlanta, GA 30303 www.praxis3.com

Copyright (c) 2023 Praxis3, LLC

All reports, plans, specifications, computer files, field data, notes and other documents and instruments prepared by Praxis3 shall retain all common law, statutory and other reserved rights, including copyright thereto.