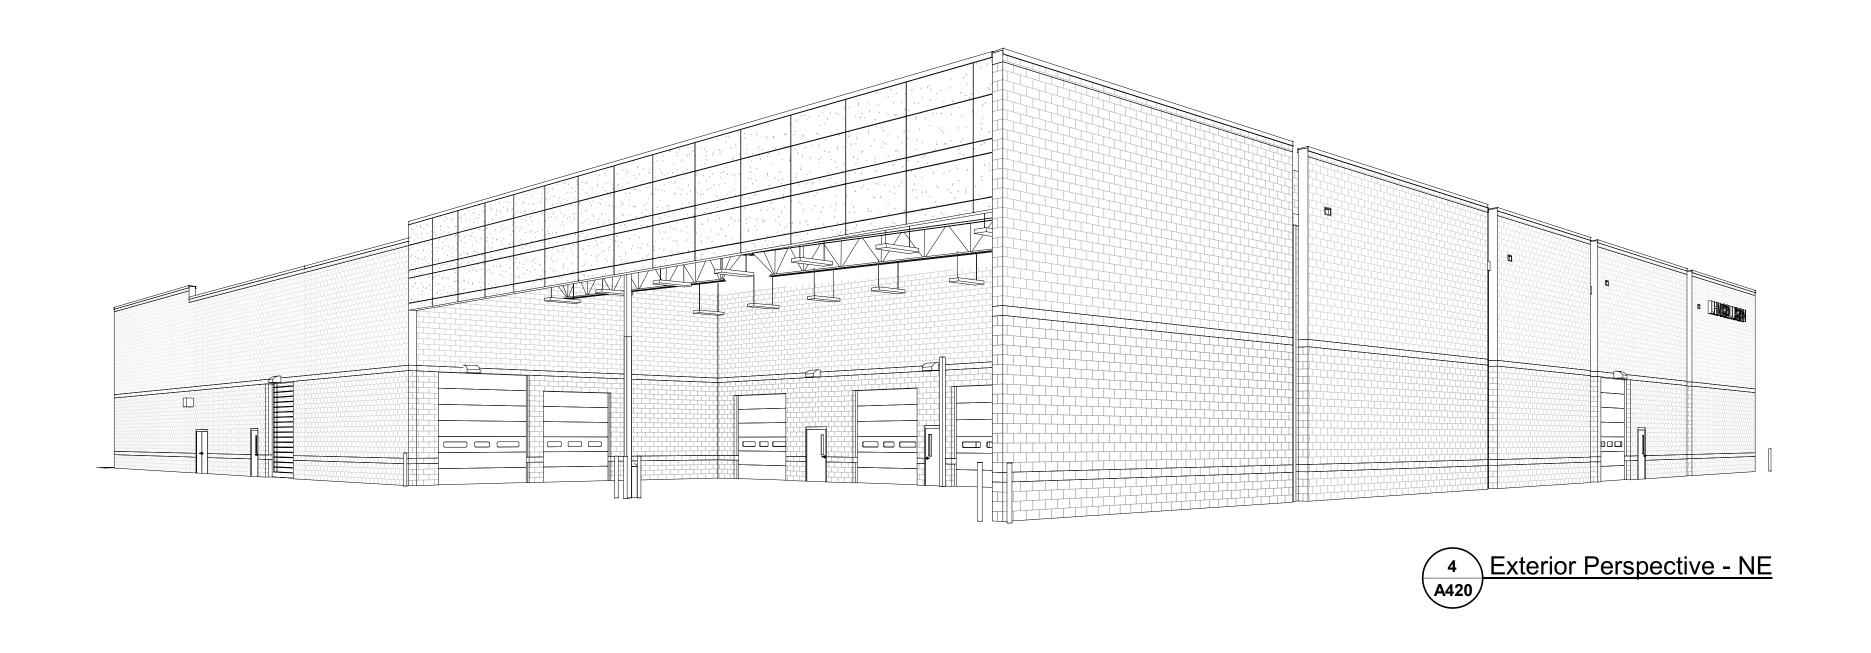

#### Exterior Axonometrics

Sheet Number:

Exterior Perspective - NW

A420

100 Peachtree St NW
Suite 1450 404-875-4500 tel
Atlanta, GA 30303 www.praxis3.com

Copyright (c) 2023 Praxis3, LLC

All reports, plans, specifications, computer files, field data, notes and other documents and instruments prepared by Praxis3 shall retain all common law, statutory and other reserved rights, including copyright thereto.