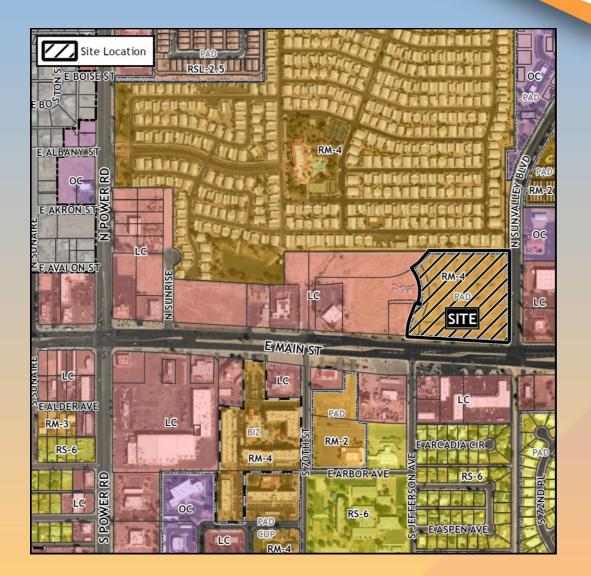

### Zoning

 Multiple Residential with a Planned Area
Development overlay (RM-4-PAD)