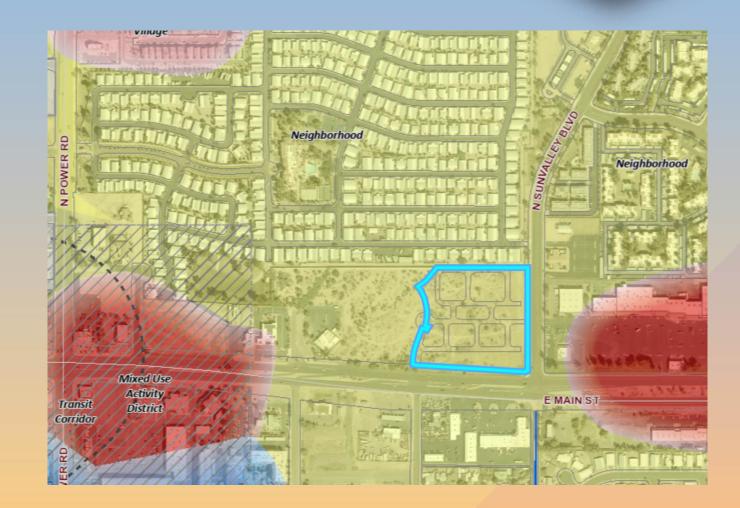

### **General Plan**

#### Neighborhood, Suburban

- Safe places for people to live
- Variety of housing and non-residential uses