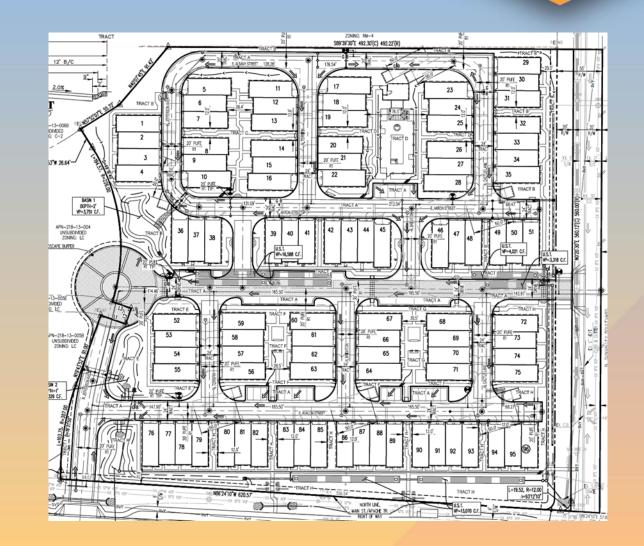

### Request

Preliminary Plat for 96
attached single residence lots

- East of Power Road
- North side of Main Street

### **Preliminary Plat**

• 96 attached singleresidence lots

Complies with the 2040 Mesa General Plan

Criteria in Subdivision Regulations Section 9-6-2

Staff recommend Approval with Conditions