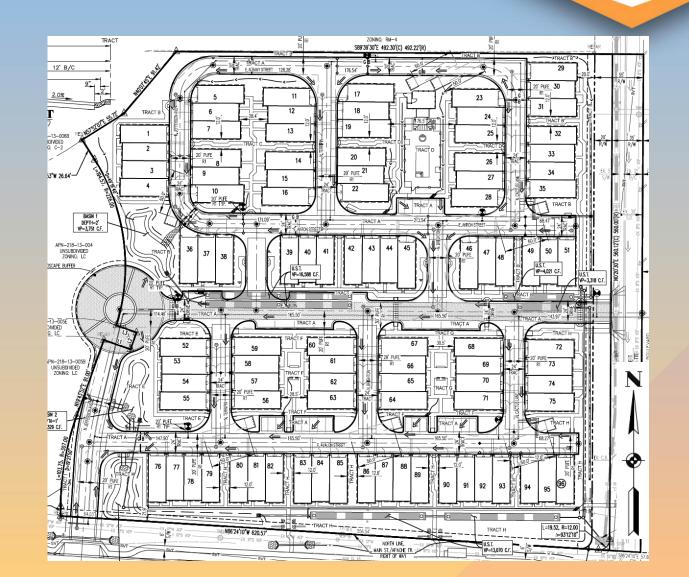

### Request

Preliminary Plat for 96
attached single residence lots

- East of Power Road
- North side of Main Street

### **Preliminary Plat**

• 96 attached singleresidence lots

Complies with the 2040 Mesa General Plan

Criteria in Subdivision Regulations Section 9-6-2

Staff recommend Approval with Conditions