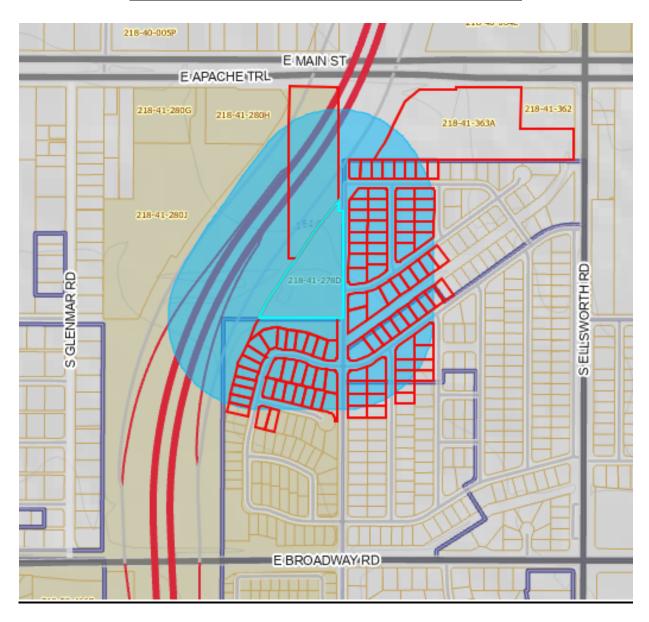

#### **CORRESPONDENCE AND TELEPHONE CALLS**

- 1) Planning and Zoning Board notices of public hearing were mailed to 103 owners of property within 500' of the subject site as well as HOAs within ½ mile on June 24, 2025. A copy of this letter, list of property owners notified, and affidavit attesting to this action have been provided as part of this report.
- 2) A notice of hearing sign was placed on the property on January 23, 2025 by GDI signs and a photo was taken of the sign immediately following installation. The sign photo and an affidavit of posting attesting to this action have been provided as part of this report.