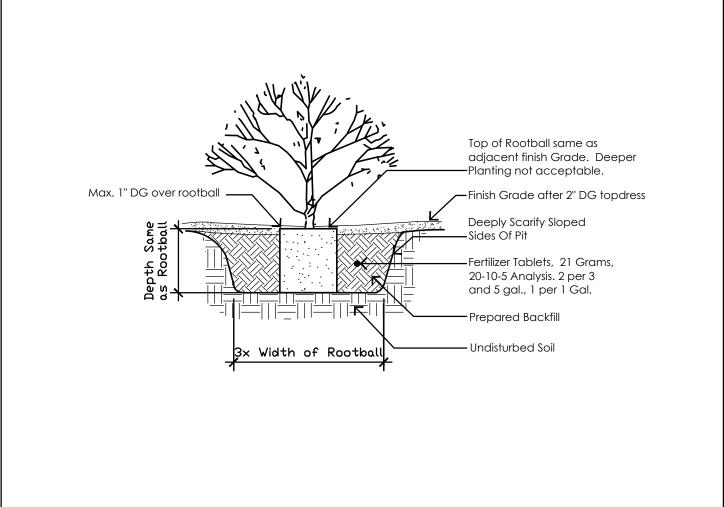

#### TREE PLANTING BACKFILL MIX

A. BACKFILL UP TO 12" OF TOP OF ROOTBALL: 100% NATIVE SOIL, PULVERIZED. THOROUGHLY INCORPORATE 2 LBS OF IRON SULFATE AND 1/2 LB OF SUPERPHOSPHATE PER CUBIC YARD OF BACKFILL.

B. TOP 12" OF PLANTING BACKFILL: 90% NATIVE SOIL, 10% DAKOTA PEAT MULCH. INCORPORATE TRI-C 6-2-4 WITH 5% SULFUR AT THE RATE OF 5 LBS PER CUBIC YARD OF BACKFILL.

ALL TREES SHALL MEET THE ARIZONA NURSERY ASSOCIATION STANDARD TREE SPECIFICATIONS FOR HEIGHT, WIDTH, AND CALIPER OF EACH TREE FOR THEIR CONTAINER/BOX SIZE, UNLESS OTHERWISE INDICATED ON THE PLANS.

PREPARED BACK FILL: NATIVE SOIL MIXED WITH ONE TENTH PART 'DAKOTA PEAT' AND GYPSUM AT THE RATE OF 2.5 LBS./CU. YARD.

ADD "AGRI-FORM" FERTILIZER TABLETS AT THE FOLLOWING RATES: 1 GALLON PLANT ----- 1 TABLET

5 GALLON PLANT ---- 2 TABLETS

15 GALLON PLANT ----- 4 TABLETS 24" BOX PLANT ---- 6 TABLETS

36" BOX PLANT ----- 10 TABLETS

9. TABLETS TO BE PLACED NO DEEPER THAN 6" BELOW SOIL SURFACE.

IO.DOUBLE STAKE ALL STANDARD TRUNK TREES. NO STAKES TO MULTI-TRUNK TREES IF APPROVED BY LA. CONTRACTOR SHALL REMOVE ALL STAKES AT THE END OF THE 1 YEAR GUARANTEE PERIOD.