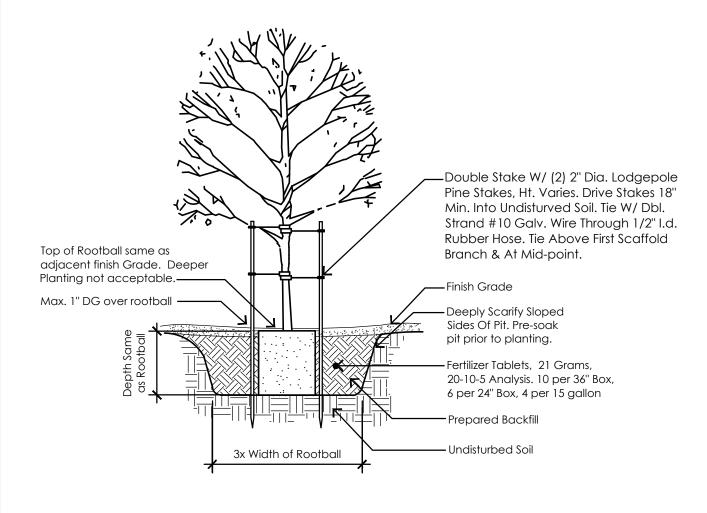

ALL TREES SHALL MEET THE ARIZONA NURSERY ASSOCIATION STANDARD TREE SPECIFICATIONS FOR HEIGHT, WIDTH, AND CALIPER OF EACH TREE FOR THEIR CONTAINER/BOX SIZE, UNLESS OTHERWISE INDICATED ON THE PLANS.

PREPARED BACK FILL: NATIVE SOIL MIXED WITH ONE TENTH PART 'DAKOTA PEAT' AND GYPSUM AT THE RATE OF 2.5 LBS./CU. YARD.

ADD "AGRI-FORM" FERTILIZER TABLETS AT THE FOLLOWING RATES: 1 GALLON PLANT ----- 1 TABLET

5 GALLON PLANT ---- 2 TABLETS

15 GALLON PLANT ----- 4 TABLETS 24" BOX PLANT ---- 6 TABLETS

36" BOX PLANT ----- 10 TABLETS

9. TABLETS TO BE PLACED NO DEEPER THAN 6" BELOW SOIL SURFACE.

IO.DOUBLE STAKE ALL STANDARD TRUNK TREES. NO STAKES TO MULTI-TRUNK TREES IF APPROVED BY LA. CONTRACTOR SHALL REMOVE ALL STAKES AT THE END OF THE 1 YEAR GUARANTEE PERIOD.

I 1. ALL PLANTING AREAS TO BE COVERED TO A DEPTH OF 2" WITH DECOMPOSED GRANITE PER THE LANDSCAPE LEGEND. APPLY PRE-EMERGENT 'SURFLAN' AS PER MANUFACTURER'S DIRECTIONS, PROVIDE 1" D.G. COVER OVER PLANT PITS, SEE PLANS FOR LOCATIONS TO RECEIVE X" MINUS STABILIZED D.G, OR 3" TO 6" MAX. D.G. COBBLE