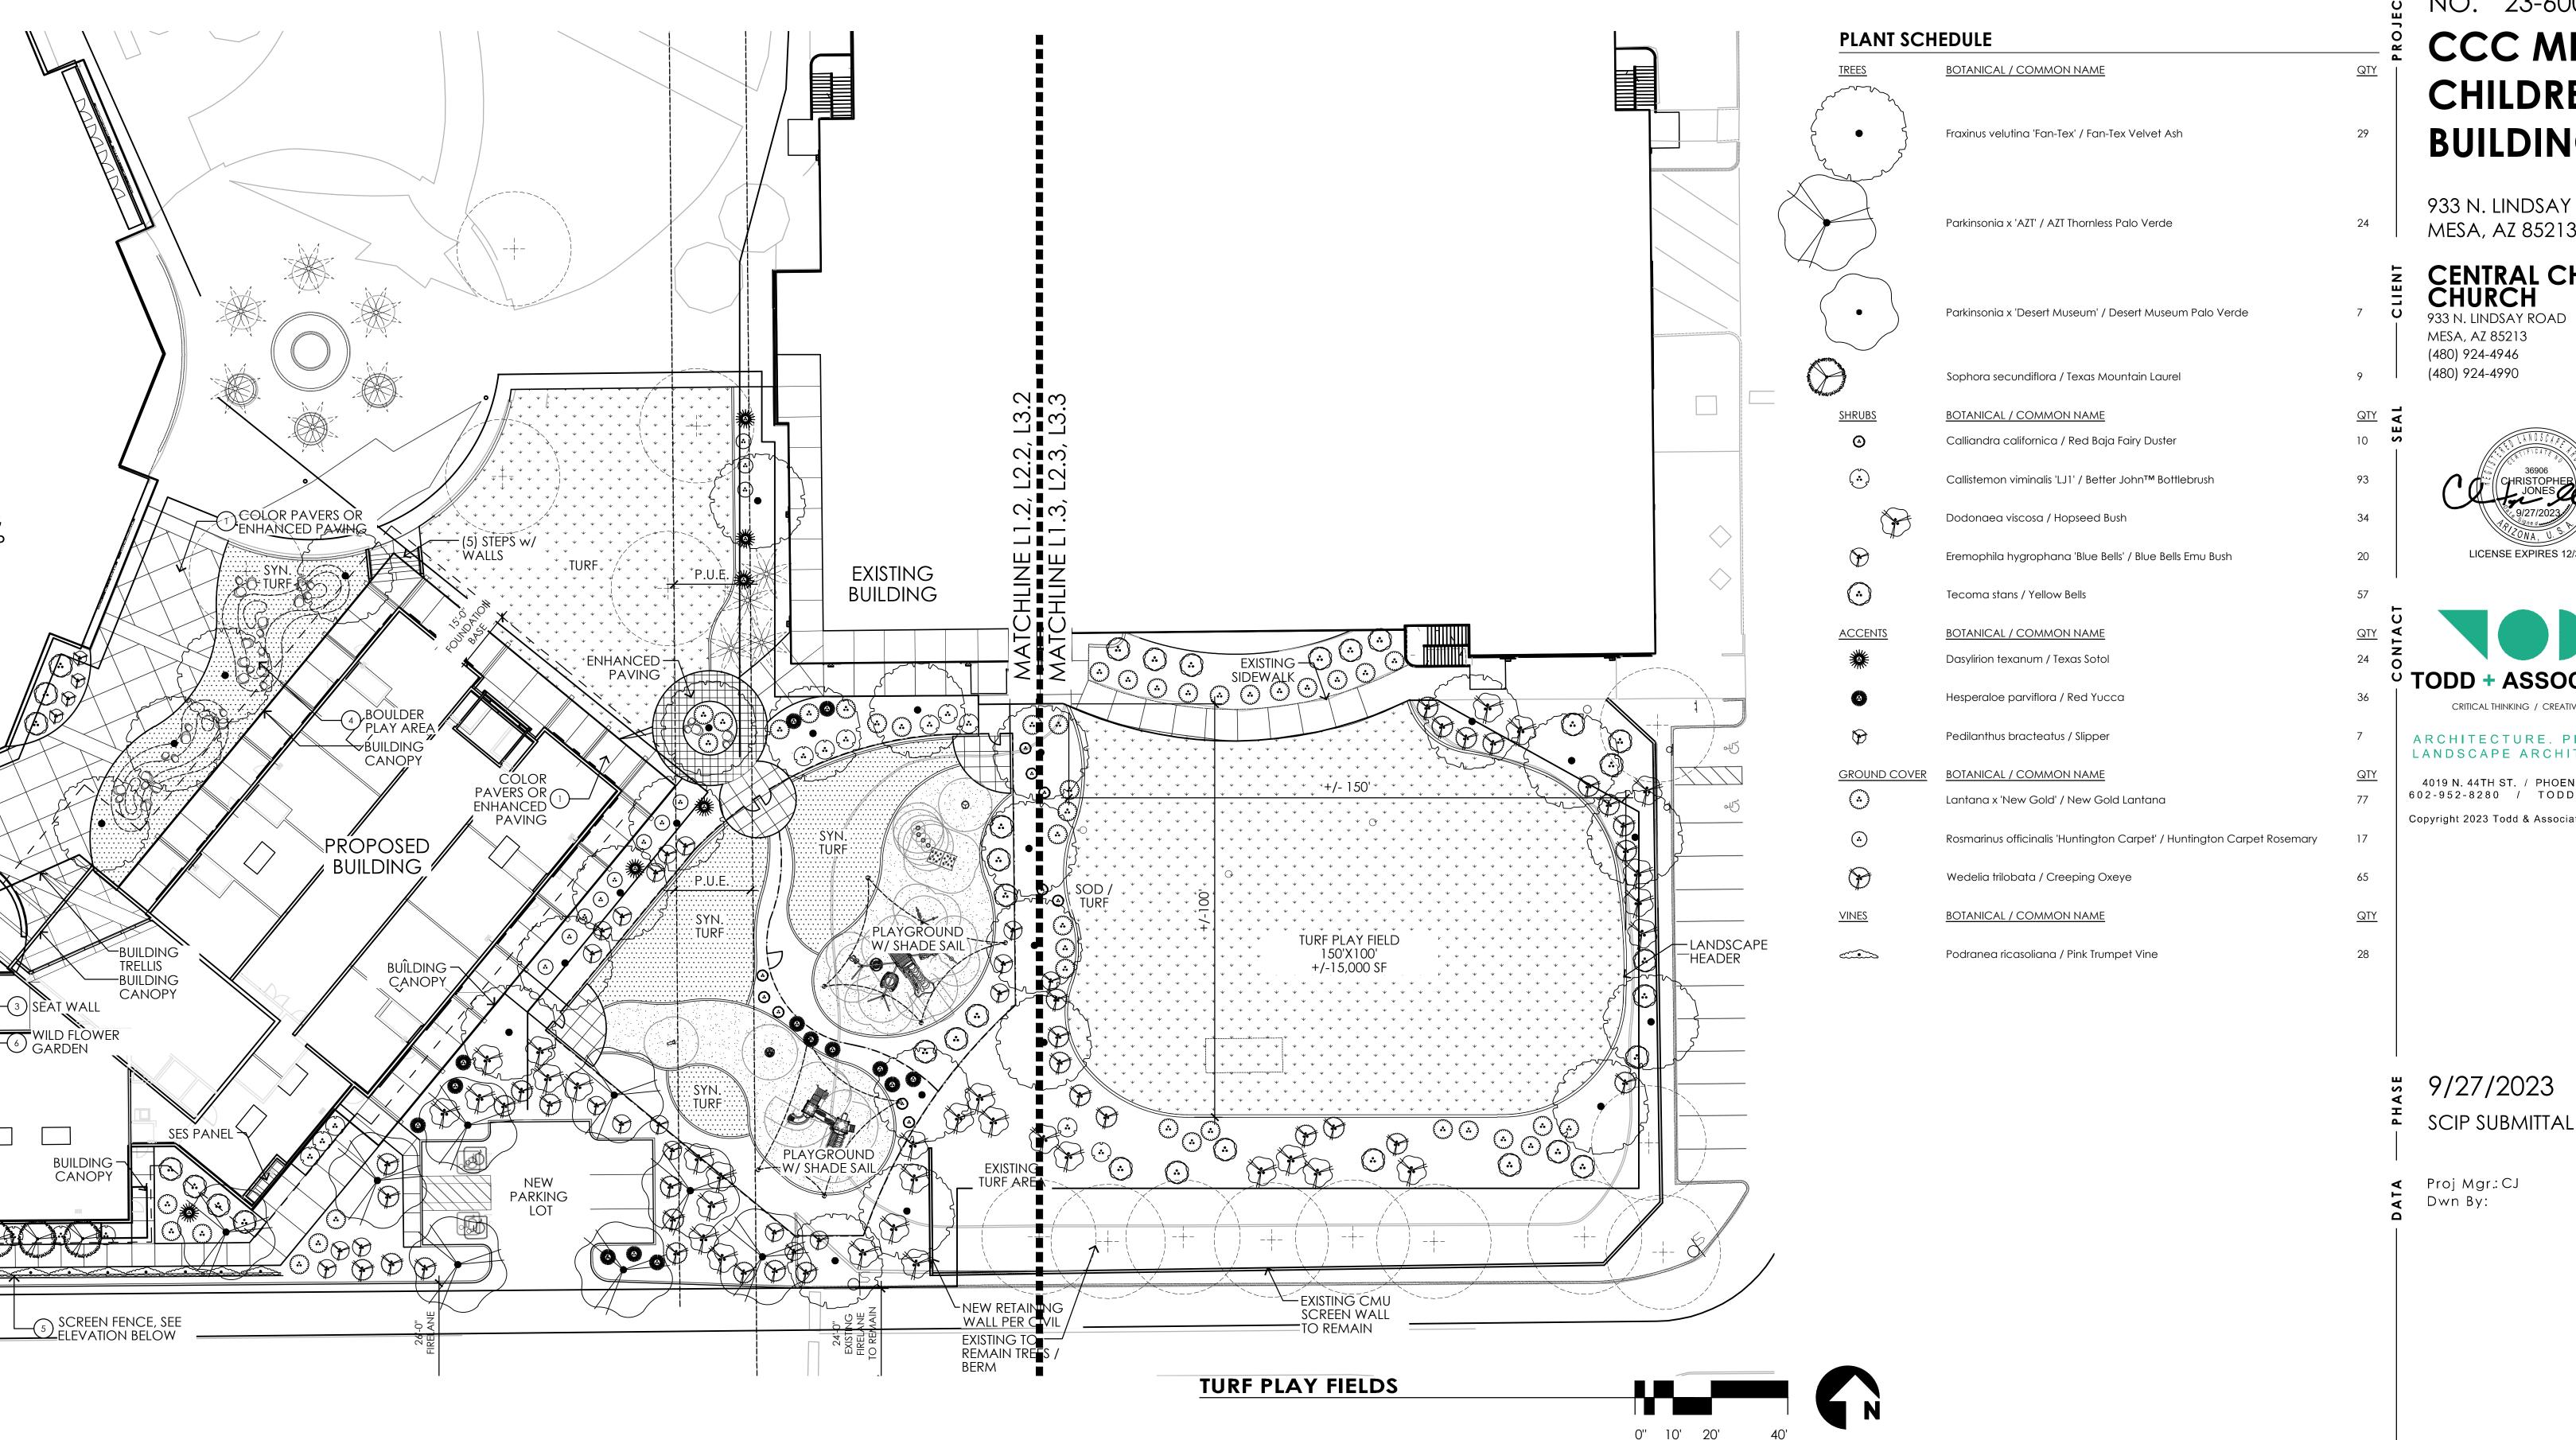

#### PLANT SCHEDULE

|   | TREES          | BOTANICAL / COMMON NAME                                                 | SIZE        | QTY |
|---|----------------|-------------------------------------------------------------------------|-------------|-----|
| 4 |                | Fraxinus velutina 'Fan-Tex' / Fan-Tex Velvet Ash                        |             | 29  |
|   |                | Parkinsonia x 'AZT' / AZT Thornless Palo Verde                          |             | 24  |
|   | •              | Parkinsonia x 'Desert Museum' / Desert Museum Palo Verde                |             | 7   |
|   |                | Sophora secundiflora / Texas Mountain Laurel                            |             | 9   |
|   | SHRUBS         | BOTANICAL / COMMON NAME                                                 | SIZE        | QTY |
|   | Θ              | Calliandra californica / Red Baja Fairy Duster                          |             | 10  |
|   | ٤              | Callistemon viminalis 'LJ1' / Better John™ Bottlebrush                  |             | 93  |
|   |                | Dodonaea viscosa / Hopseed Bush                                         |             | 34  |
|   | $\mathfrak{P}$ | Eremophila hygrophana 'Blue Bells' / Blue Bells Emu Bush                |             | 20  |
|   | $\odot$        | Tecoma stans / Yellow Bells                                             |             | 57  |
|   | <u>ACCENTS</u> | BOTANICAL / COMMON NAME                                                 | SIZE        | QTY |
|   | **             | Dasylirion texanum / Texas Sotol                                        |             | 24  |
|   | <b>a</b>       | Hesperaloe parviflora / Red Yucca                                       |             | 36  |
|   | <b>&gt;</b>    | Pedilanthus bracteatus / Slipper                                        |             | 7   |
|   | GROUND COVER   | BOTANICAL / COMMON NAME                                                 | <u>SIZE</u> | QTY |
|   | <b>O</b>       | Lantana x 'New Gold' / New Gold Lantana                                 |             | 77  |
|   | <b>(a)</b>     | Rosmarinus officinalis 'Huntington Carpet' / Huntington Carpet Rosemary |             | 17  |
|   | $\mathfrak{P}$ | Wedelia trilobata / Creeping Oxeye                                      |             | 65  |
|   | VINES          | BOTANICAL / COMMON NAME                                                 | SIZE        | QTY |
|   |                | Podranea ricasoliana / Pink Trumpet Vine                                |             | 28  |
|   |                |                                                                         |             |     |

## **CHILDREN'S** BUILDING

933 N. LINDSAY ROAD MESA, AZ 85213

#### **CENTRAL CHRISTIAN CHURCH**

933 N. LINDSAY ROAD MESA, AZ 85213 (480) 924-4946 (480) 924-4990

ARCHITECTURE. PLANNING. LANDSCAPE ARCHITECTURE.

CRITICAL THINKING / CREATIVE DESIGN

4019 N. 44TH ST. / PHOENIX, AZ 85018 602-952-8280 / TODDASSOC.COM Copyright 2023 Todd & Associates, Inc

NO. 23-6005-00
CCC MESA
CHILDREN'S
BUILDING

933 N. LINDSAY ROAD MESA, AZ 85213

#### CENTRAL CHRISTIAN CHURCH 933 N. LINDSAY ROAD

933 N. LINDSAY ROAD MESA, AZ 85213 (480) 924-4946 (480) 924-4990

CRITICAL THINKING / CREATIVE DESIGN

ARCHITECTURE. PLANNING. LANDSCAPE ARCHITECTURE.

4019 N. 44TH ST. / PHOENIX, AZ 85018 602-952-8280 / TODDASSOC.COM Copyright 2023 Todd & Associates, Inc.