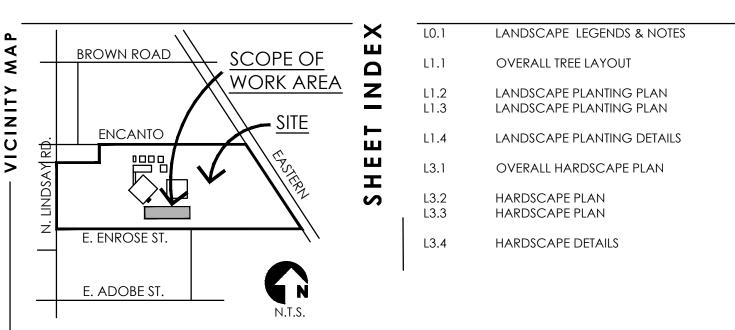

ER CUBIC YARD OF BACKFILL.

#### TREE PLANTING BACKFILL MIX

A. BACKFILL UP TO 12" OF TOP OF ROOTBALL: 100% NATIVE SOIL, PULVERIZED. THOROUGHLY INCORPORATE 2 LBS OF IRON SULFATE AND 1/2 LB OF SUPERPHOSPHATE PER CUBIC YARD OF BACKFILL.

B. TOP 12" OF PLANTING BACKFILL: 90% NATIVE SOIL, 10% DAKOTA PEAT MULCH. INCORPORATE TRI-C 6-2-4 WITH 5% SULFUR AT THE RATE OF 5 LBS PER CUBIC YARD OF BACKFILL.

#### **CONTACT INFORMATION**

LANDSCAPE ARCHITECT: TODD& ASSOCIATES, INC. WESTWOOD 6909 EAST GREENWAY PARKWAY, 4019 N. 44TH ST. PHOENIX, ARIZONA 85018 SUITE 250 602.952.8280 p

CHRIS JONES

SCOTTSDALE, AZ 85254 480.747.6558 p MICHAEL CAYLOR cjones@toddassoc.com Michael.Caylor@westwoodps.com | becky.thompson@centralaz.com

CCC - MESA 933 N LINDSAY RD MESA, ARIZONA 480.313.4350 p **BECKY THOMPSON** 



(THESE NOTES ARE NOT REQUIRED BY THE CITY AND ARE NOT PART OF THE LANDSCAPE APPROVAL)

ROUGH GRADING TO WITHIN ± 0.10 FOOT INCLUDING ALL BERMS AND SWALES WILL BE PROVIDED BY BUILDER BEFORE PLANTING BEGINS.

FINISH GRADES AFTER INSTALLATION OF DECOMPOSED GRANITE SHALL BE 1/2" MAX. BELOW ADJACENT PAVING.

. ANY DISCREPANCIES FOUND BETWEEN PLANS, SPECIFICATIONS, AND THE SITE SHALL BE BROUGHT TO THE ATTENTION OF THE LANDSCAPE ARCHITECT.

LANDSCAPE CONTRACTOR SHALL CONFIRM ALL LOCATIONS OF UNDERGROUND UTILITIES PRIOR TO EXCAVATION.

LANDSCAPE ARCHITECT HAS THE OPTION OF ACCEPTANCE OR REJECTION OF ANY PLANT MATERIALS DEEMED UNACCEPTABLE UPON DELIVERY TO THE SITE.

ALL TREES SHALL MEET THE ARIZONA NURSERY ASSOCIATION STANDARD TREE SPECIFICATIONS FOR HEIGHT, WIDTH, AND CALIPER OF EACH TREE FOR T