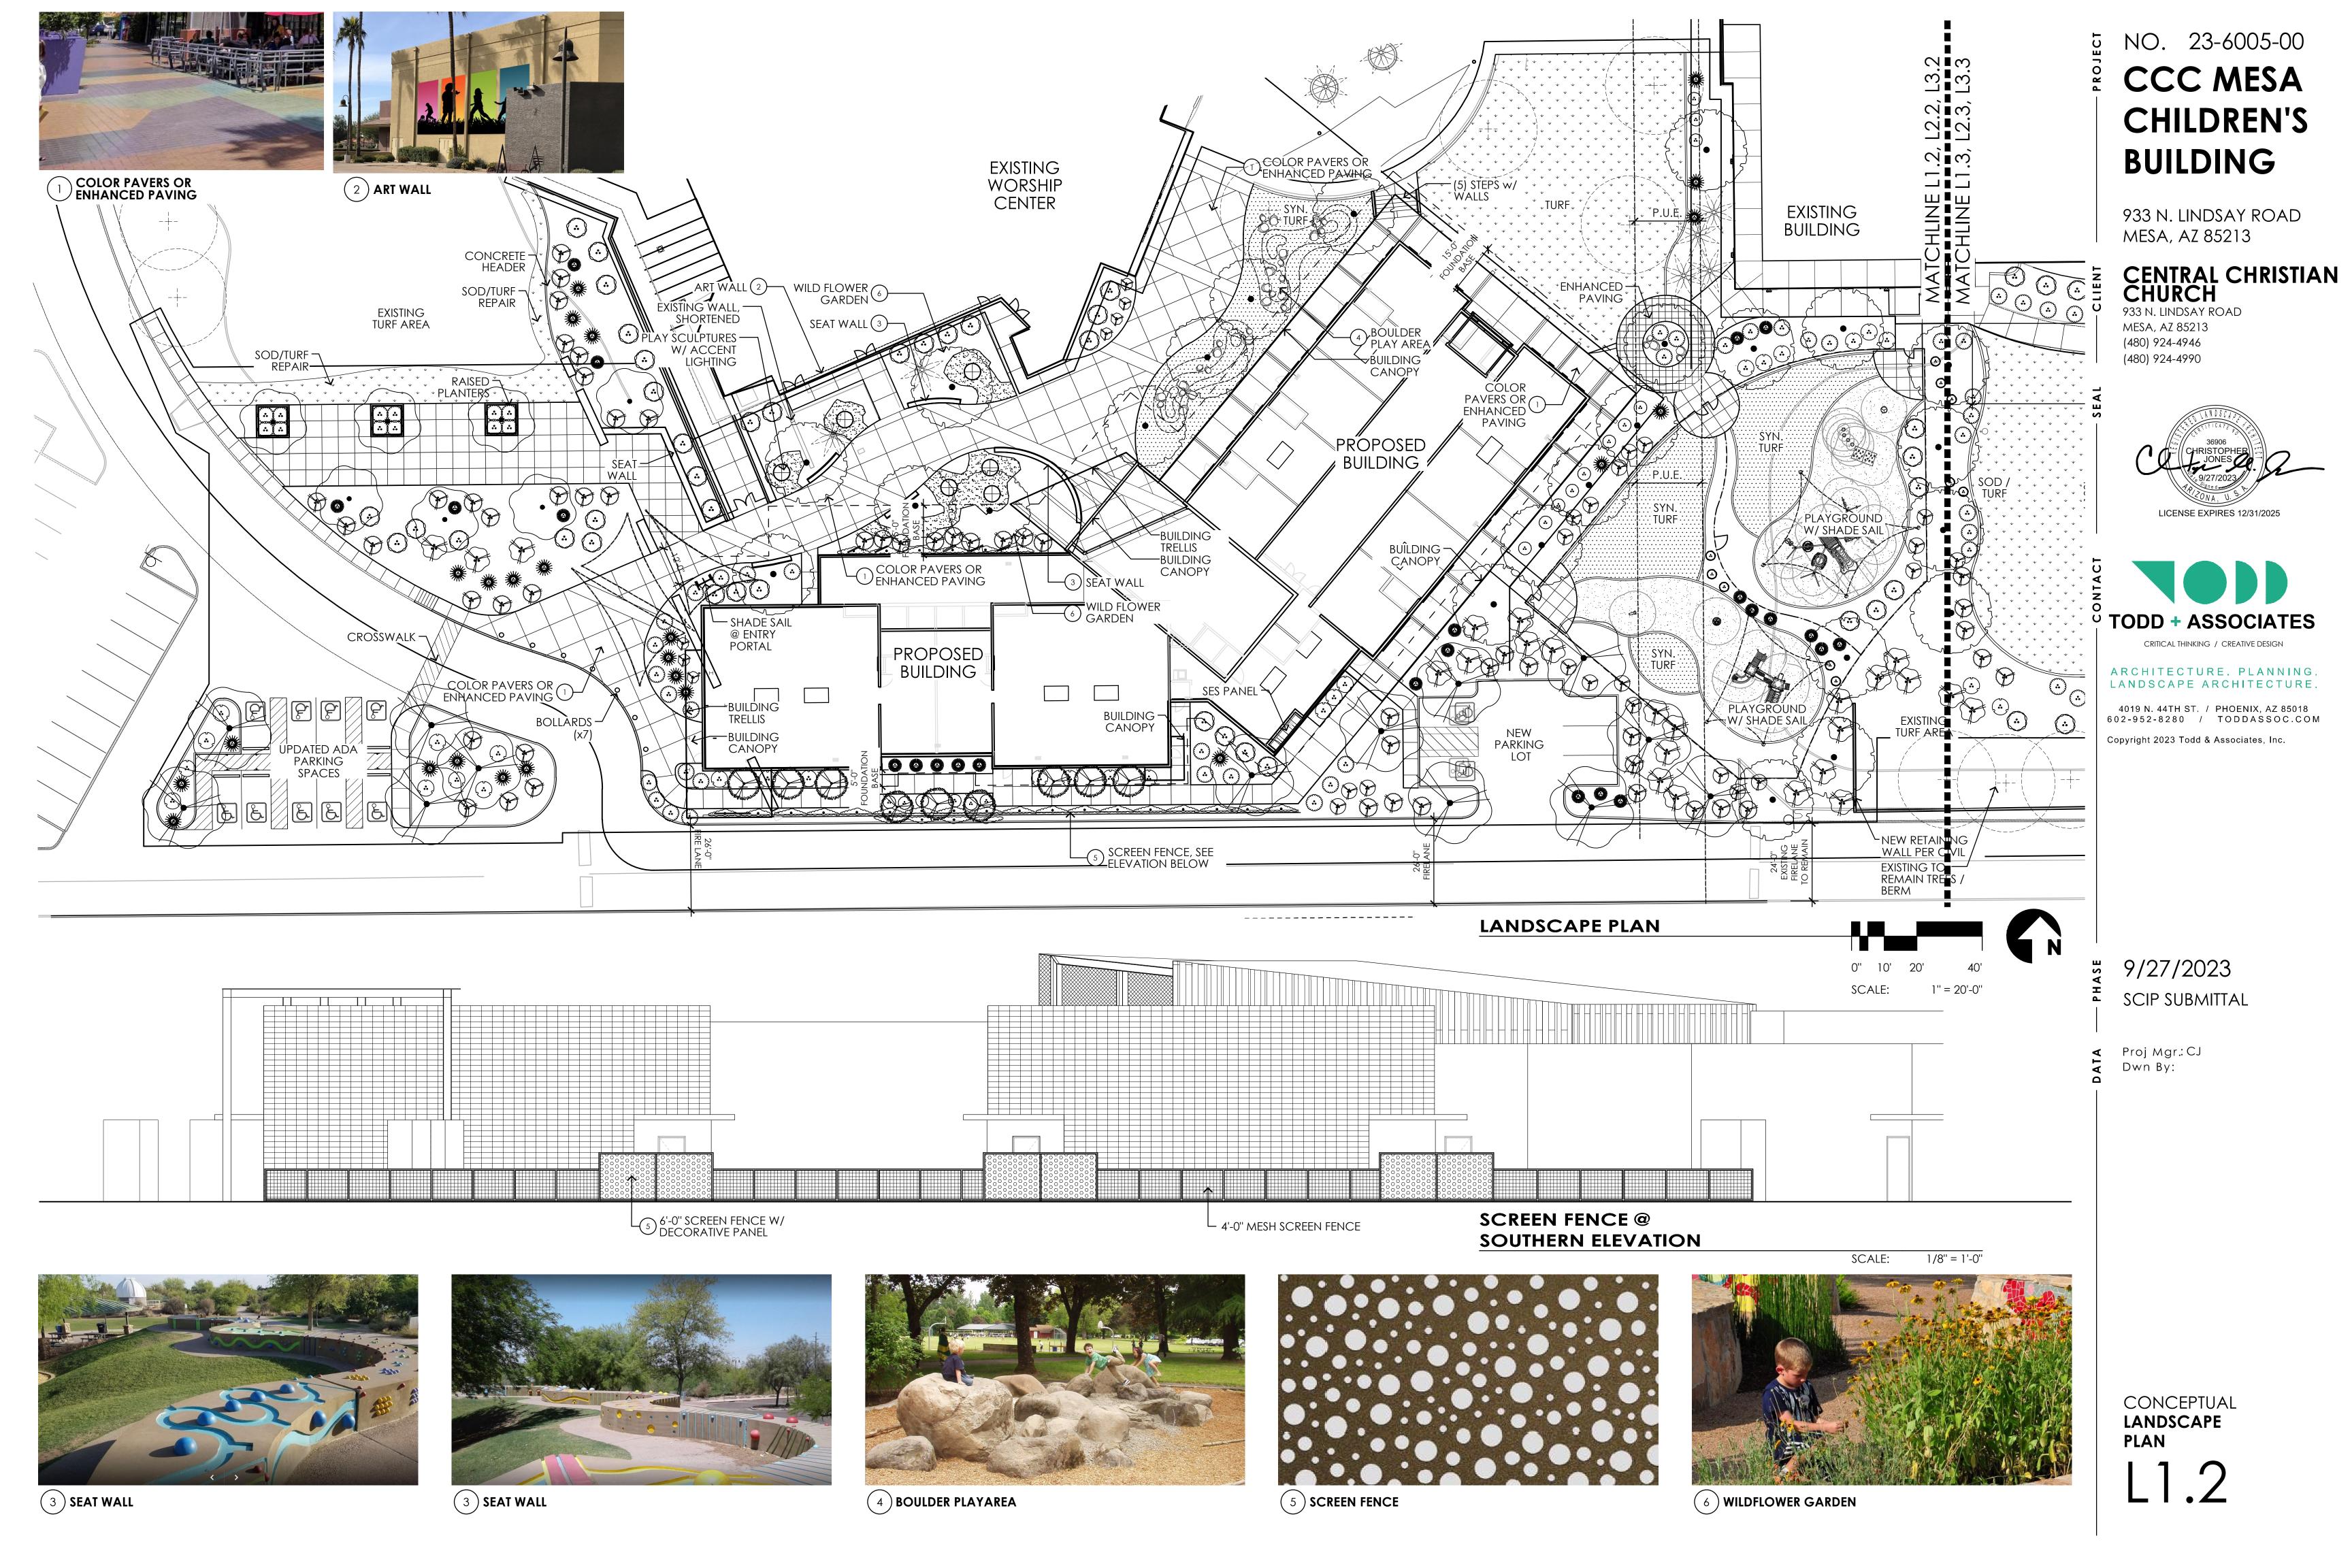

## **CHILDREN'S** BUILDING

933 N. LINDSAY ROAD MESA, AZ 85213

#### **CENTRAL CHRISTIAN CHURCH**

933 N. LINDSAY ROAD MESA, AZ 85213 (480) 924-4946 (480) 924-4990

ARCHITECTURE. PLANNING. LANDSCAPE ARCHITECTURE.

CRITICAL THINKING / CREATIVE DESIGN

4019 N. 44TH ST. / PHOENIX, AZ 85018 602-952-8280 / TODDASSOC.COM Copyright 2023 Todd & Associates, Inc