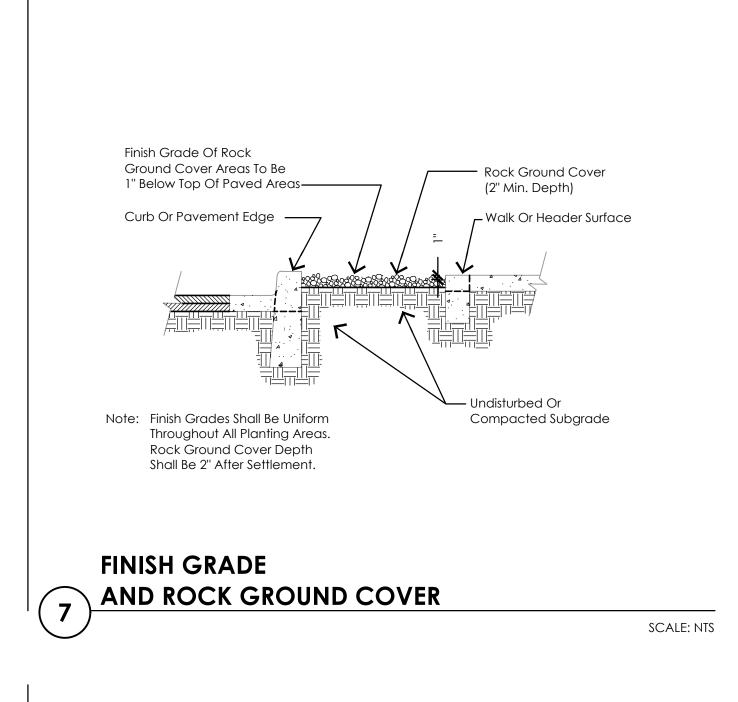

FINISH GRADES AFTER INSTALLATION OF DECOMPOSED GRANITE SHALL BE 1/2" MAX. BELOW ADJACENT PAVING.

. ANY DISCREPANCIES FOUND BETWEEN PLANS, SPECIFICATIONS, AND THE SITE SHALL BE BROUGHT TO THE ATTENTION OF THE LANDSCAPE ARCHITECT.

I 1. ALL PLANTING AREAS TO BE COVERED TO A DEPTH OF 2" WITH DECOMPOSED GRANITE PER THE LANDSCAPE LEGEND. APPLY PRE-EMERGENT 'SURFLAN' AS PER MANUFACTURER'S DIRECTIONS, PROVIDE 1" D.G. COVER OVER PLANT PITS, SEE PLANS FOR LOCATIONS TO RECEIVE X" MINUS STABILIZED D.G, OR 3" TO 6" MAX. D.G. COBBLE

21. CONTRACTOR SHALL INSTALL DECOMPOSED GRANITE TO A ROLLED DEPTH PER THE APPROVED PLANS AND SPECIFICATIONS. DECOMPOSED GRANITE SHALL BE PER THE APPROVED PLANS AND SPECIFICATIONS WITH THE COLOR AS SPECIFIED ON THE PLANS. PRE-EMERGENT HERBICIDE SHALL BE APPLIED BEFORE AND AFTER PLACEMENT OF DECOMPOSED GRANITE PER THE MANUFACTURER'S RECOMMENDATIONS. PRE-EMERGENT HERBICIDE SHALL BE SURFLAN, DACTHAL, OR APPROVED EQUAL. SAMPLE TO BE PROVIDED FOR CITY REVIEW AND APPROVAL. CONTRACTOR SHALL WASH OFF ROCK MULCH ONCE FINAL PLACEMENT HAS OCCURRED.