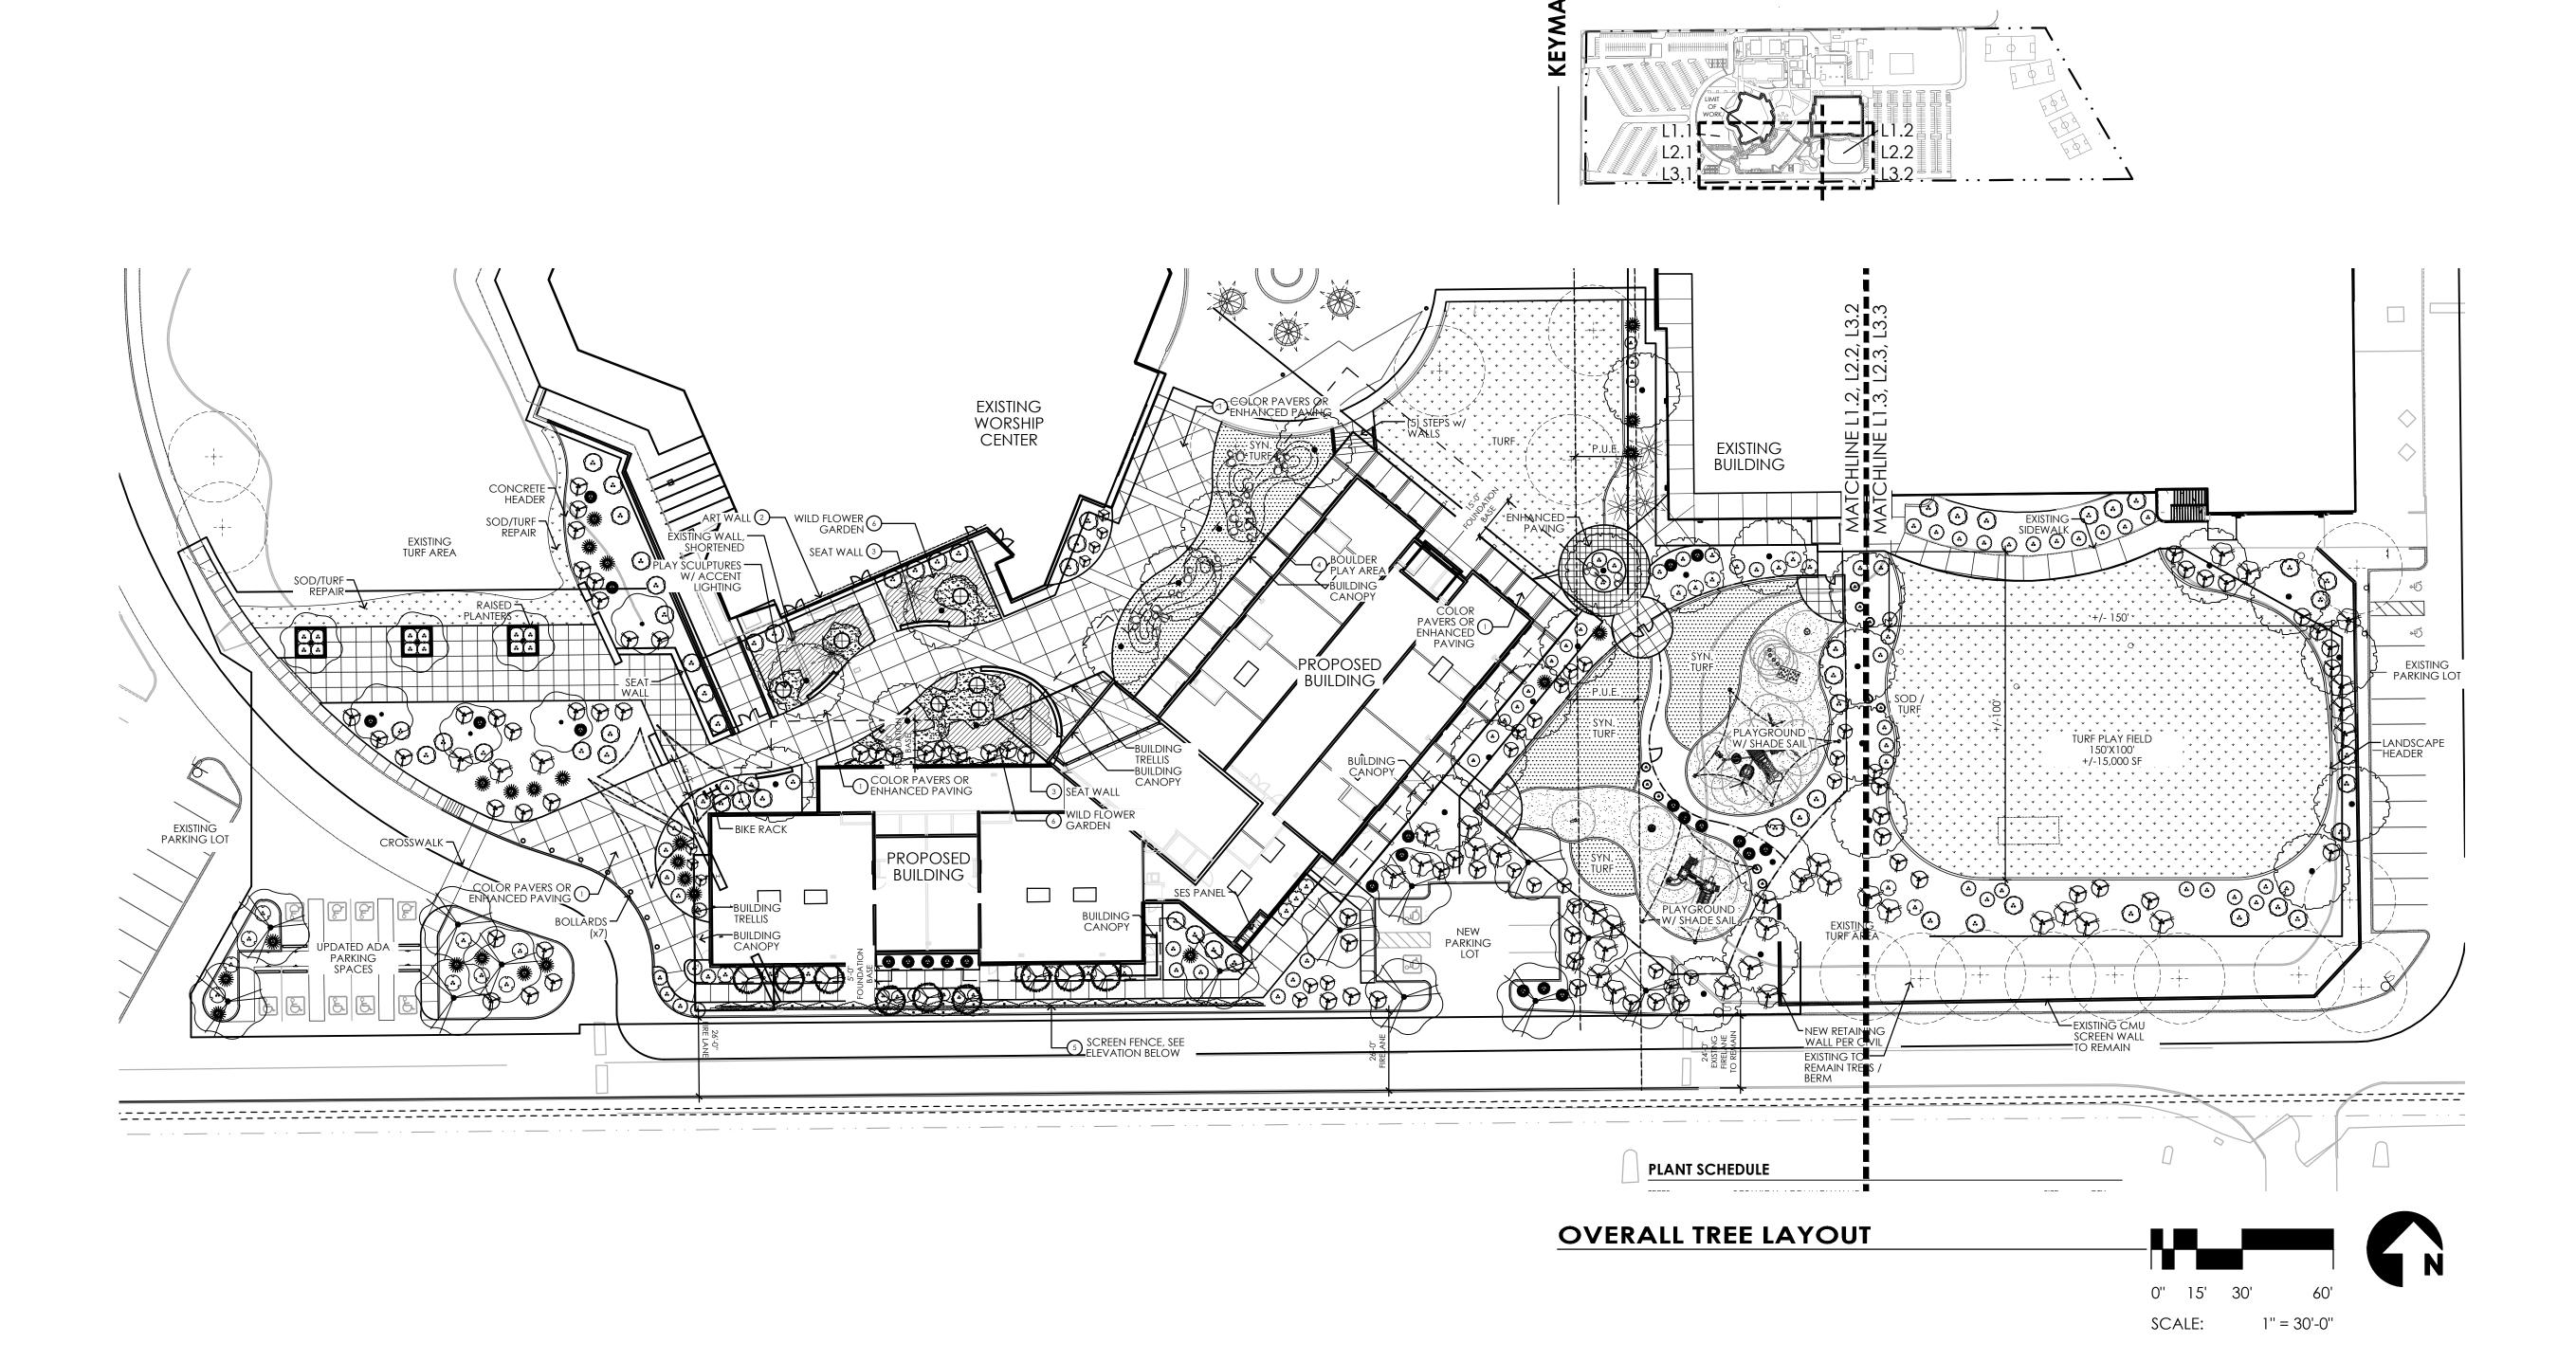

Large Shrubs                                 | 50     | 148      | 7400     |
| Medium Shrub (Vines)                         | 25     | 28       | 700      |
| Small Shrubs (Accents)                       | 10     | 55       | 550      |
| Evergreen Ground Cover                       | 25     | 151      | 3775     |
| Perennials                                   | 5      | 310      | 1550     |
| Sod Turf                                     | 1      | 20,133   | 20133    |
| Total                                        |        | 50.86%   | 38,458   |
| Total Open Space                             |        |          | 75,614   |
| Required Live Coverage (50%)                 | _      |          | 37,807   |
| Live Coverage Difference                     |        |          | 651      |



NO. 23-6005-00
CCC MESA
CHILDREN'S
BUILDING

933 N. LINDSAY ROAD MESA, AZ 85213

#### CENTRAL CHRISTIAN CHURCH 933 N. LINDSAY ROAD

933 N. LINDSAY ROAD MESA, AZ 85213 (480) 924-4946 (480) 924-4990





CRITICAL THINKING / CREATIVE DESIGN

ARCHITECTURE. PLANNING. LANDSCAPE ARCHITECTURE.

4019 N. 44TH ST. / PHOENIX, AZ 85018 602-952-8280 / TODDASSOC.COM Copyright 2023 Todd & Associates, Inc.

9/27/2023 SCIP SUBMITTAL

Proj Mgr.: CJ Dwn By: -

OVERALL LANDSCAPE

L1.1





1'' = 20'-0''

SCALE:

NO. 23-6005-00

### CCC MESA CHILDREN'S BUILDING

933 N. LINDSAY ROAD MESA, AZ 85213

## CENTRAL CHRISTIAN CHURCH

933 N. LINDSAY ROAD MESA, AZ 85213 (480) 924-4946 (480) 924-4990





CRITICAL THINKING / CREATIVE DESIGN

ARCHITECTURE. PLANNING. LANDSCAPE ARCHITECTURE.

4019 N. 44TH ST. / PHOENIX, AZ