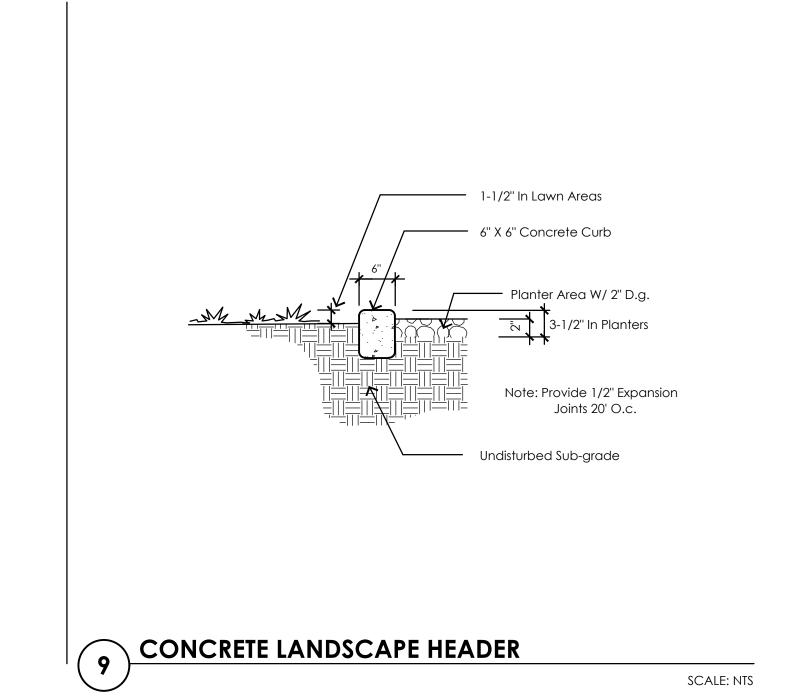

FINISH GRADES AFTER INSTALLATION OF DECOMPOSED GRANITE SHALL BE 1/2" MAX. BELOW ADJACENT PAVING.

. ANY DISCREPANCIES FOUND BETWEEN PLANS, SPECIFICATIONS, AND THE SITE SHALL BE BROUGHT TO THE ATTENTION OF THE LANDSCAPE ARCHITECT.