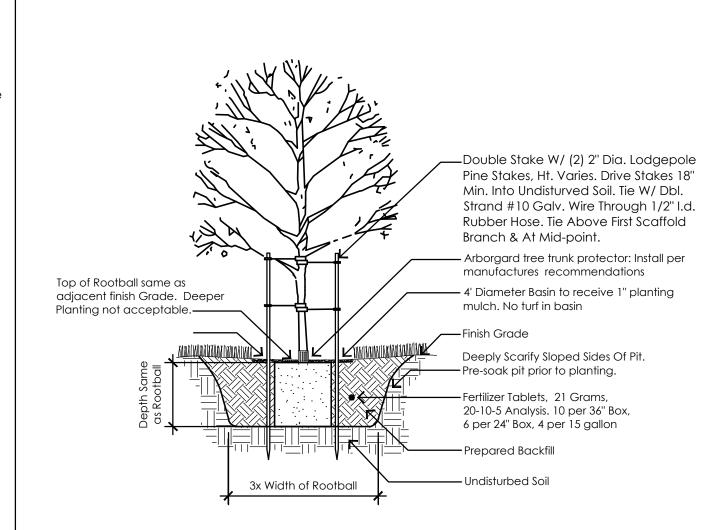

ALL TREES SHALL MEET THE ARIZONA NURSERY ASSOCIATION STANDARD TREE SPECIFICATIONS FOR HEIGHT, WIDTH, AND CALIPER OF EACH TREE FOR THEIR CONTAINER/BOX SIZE, UNLESS OTHERWISE INDICATED ON THE PLANS.

PREPARED BACK FILL: NATIVE SOIL MIXED WITH ONE TENTH PART 'DAKOTA PEAT' AND GYPSUM AT THE RATE OF 2.5 LBS./CU. YARD.

ADD "AGRI-FORM" FERTILIZER TABLETS AT THE FOLLOWING RATES: 1 GALLON PLANT ----- 1 TABLET

5 GALLON PLANT ---- 2 TABLETS

15 GALLON PLANT ----- 4 TABLETS 24" BOX PLANT ---- 6 TABLETS

36" BOX PLANT ----- 10 TABLETS

9. TABLETS TO BE PLACED NO DEEPER THAN 6" BELOW SOIL SURFACE.

IO.DOUBLE STAKE ALL STANDARD TRUNK TREES. NO STAKES TO MULTI-TRUNK TREES IF APPROVED BY LA. CONTRACTOR SHALL REMOVE ALL STAKES AT THE END OF THE 1 YEAR GUARANTEE PERIOD.

I 1. ALL PLANTING AREAS TO BE COVERED TO A DEPTH OF 2" WITH DECOMPOSED GRANITE PER THE LANDSCAPE LEGEND. APPLY PRE-EMERGENT 'SURFLAN' AS PER MANUFACTURER'S DIRECTIONS, PROVIDE 1" D.G. COVER OVER PLANT PITS, SEE PLANS FOR LOCATIONS TO RECEIVE X" MINUS STABILIZED D.G, OR 3" TO 6" MAX. D.G. COBBLE