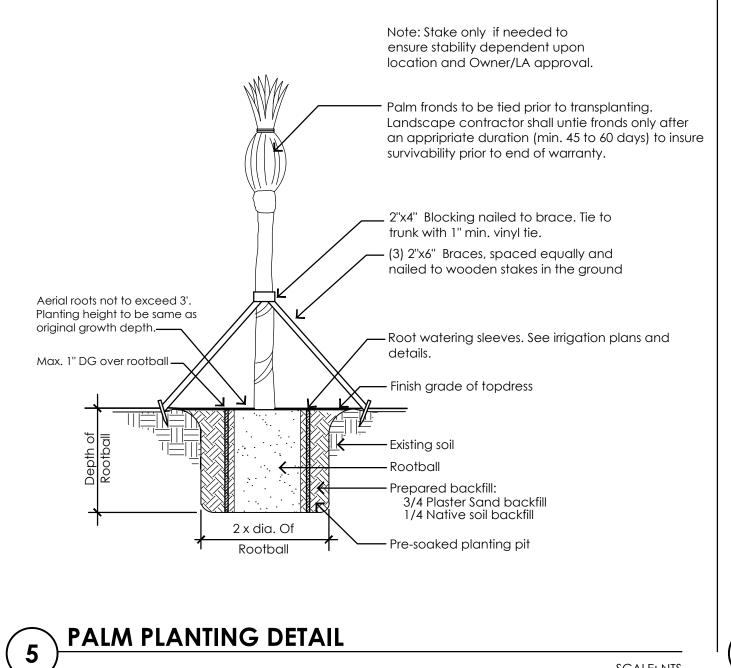

|

NO. 23-6005-00

### CCC MESA **CHILDREN'S** BUILDING

933 N. LINDSAY ROAD MESA, AZ 85213

# CENTRAL CHRISTIAN CHURCH 933 N. LINDSAY ROAD

MESA, AZ 85213 (480) 924-4946 (480) 924-4990





CRITICAL THINKING / CREATIVE DESIGN

ARCHITECTURE. PLANNING. LANDSCAPE ARCHITECTURE.

4019 N. 44TH ST. / PHOENIX, AZ 85018 602-952-8280 / TODDASSOC.COM Copyright 2023 Todd & Associates, Inc.

9/27/2023 SCIP SUBMITTAL

Proj Mgr.: CJ Dwn By:



0'' 10' 20'

1" = 20'-0"

SCALE:

CONCEPTUAL LANDSCAPE **PLAN** 





**SHRUB PLANTING** 



TREE PLANTING AND STAKING DETAILS

SCALE: NTS

SCALE: NTS

SCALE: NTS

3" GRANITE — 2" LANDSCAPE D.G. COBBLE -- 4" x 1/8" MILD STEEL EDGING. NON-PAINTED. - 12" x 1" x 3/16" STEEL STAKES @ 4' O.C. TACK WELD TO HEADER. —FABRICATED STAKES 8 TYPICAL METAL EDGING SCALE: NTS





TREE PLANTING IN TURF AREA

9/18/2023 SCALE: NTS

DRB SUBMITTAL

NO. 23-6005-00

CCC MESA

CHILDREN'S

BUILDING

MESA, AZ 85213

933 N. LINDSAY ROAD

MESA, AZ 85213

(480) 924-4946

(480) 924-4990

933 N. LINDSAY ROAD

CENTRAL CHRISTIAN CHURCH

LICENSE EXPIRES 12/31/2025

• TODD + ASSOCIATES

CRITICAL THINKING / CREATIVE DESIGN

ARCHITECTURE. PLANNING.

LANDSCAPE ARCHITECTURE.

4019 N. 44TH ST. / PHOENIX, AZ 85018

602-952-8280 / TODDASSOC.COM

Copyright 2023 Todd & Associates, Inc.

Proj Mgr.DSS Dwn By: DSS

Rev. Date: Description:

LANDSCAPE **DETAILS** 

SCALE: NTS







**TREE ON SLOPE PLANTING** SCALE: NTS