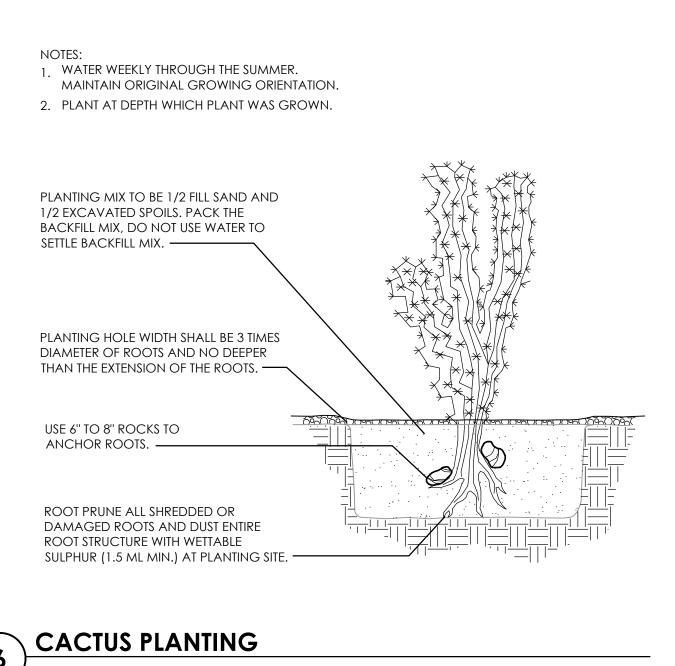

ALL TREES SHALL MEET THE ARIZONA NURSERY ASSOCIATION STANDARD TREE SPECIFICATIONS FOR HEIGHT, WIDTH, AND CALIPER OF EACH TREE FOR THEIR CONTAINER/BOX SIZE, UNLESS OTHERWISE INDICATED ON THE PLANS.

PREPARED BACK FILL: NATIVE SOIL MIXED WITH ONE TENTH PART 'DAKOTA PEAT' AND GYPSUM AT THE RATE OF 2.5 LBS./CU. YARD.

ADD "AGRI-FORM" FERTILIZER TABLETS AT THE FOLLOWING RATES: 1 GALLON PLANT ----- 1 TABLET

5 GALLON PLANT ---- 2 TABLETS

15 GALLON PLANT ----- 4 TABLETS 24" BOX PLANT ---- 6 TABLETS

36" BOX PLANT ----- 10 TABLETS

9. TABLETS TO BE PLACED NO DEEPER THAN 6" BELOW SOIL SURFACE.

IO.DOUBLE STAKE ALL STANDARD TRUNK TREES. NO STAKES TO MULTI-TRUNK TREES IF APPROVED BY LA. CONTRACTOR SHALL REMOVE ALL STAKES AT THE END OF THE 1 YEAR GUARANTEE PERIOD.

I 1. ALL PLANTING AREAS TO BE COVERED TO A DEPTH OF 2" WITH DECOMPOSED GRANITE PER THE LANDSCAPE LEGEND. APPLY PRE-EMERGENT 'SURFLAN' AS PER MANUFACTURER'S DIRECTIONS, PROVIDE 1" D.G. COVER OVER PLANT PITS, SEE PLANS FOR LOCATIONS TO RECEIVE X" MINUS STABILIZED D.G, OR 3" TO 6" MAX. D.G. COBBLE