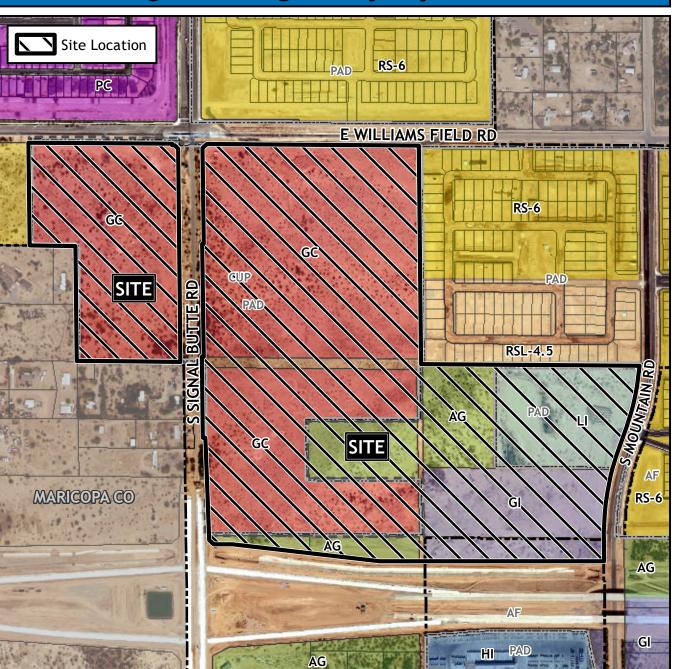

### CASE:

ZON22-00267

#### SITE / ADDRESS:

District 6. Within the 10600 and 11000 blocks of East Williams Field Road (south side) and within the 6200 and 6300 blocks of South Signal Butte Road (both sides). Located south of Williams Field Road on both sides of Signal Butte Road. (125± acres).

## **REQUEST:**

Rezone from Agriculture (AG), Light Industrial with a Planned Area Development overlay (LI-PAD), General Commercial with a Planned Area Development overlay (GC-PAD), and General Industrial (GI) to General Commercial with a Planned Area Development overlay (GC-PAD), and Light Industrial with a Planned Area Development overlay (LI-PAD), and Council Use Permit (CUP). This request will allow for the future development of an auto mall, large commercial development, and a multiple residence development.