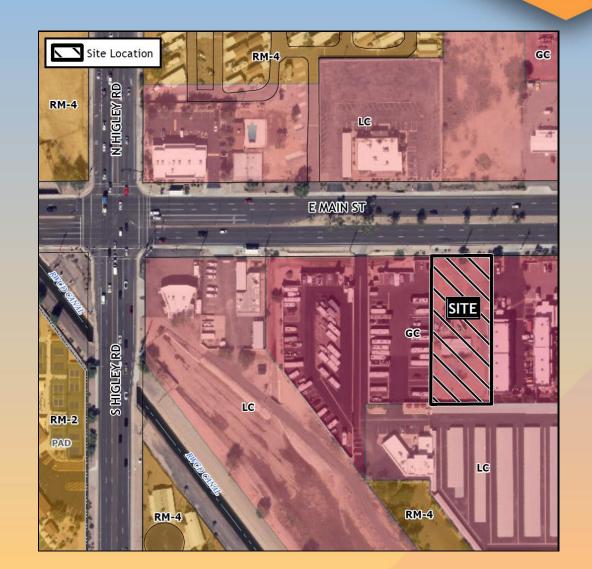

#### Location

- East of Higley Road
- South of Main Street

#### Zoning

- General Commercial
- Proposed use is allowed by right