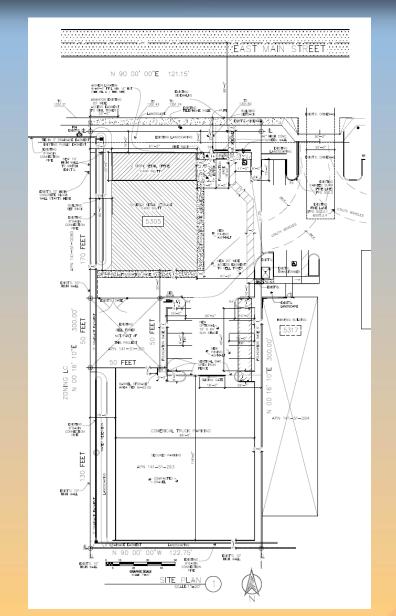

#### Site Plan

- Shared Access from Main Street
- 7,860 SF building and canopy
- 11 parking spots on site