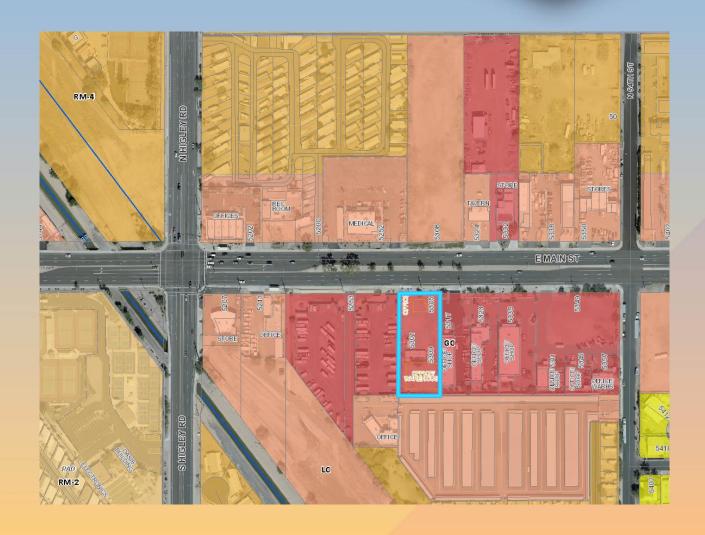

#### Location

- East of Higley Road
- South of Main Street

#### Zoning

- General Commercial
- Proposed use is allowed by right