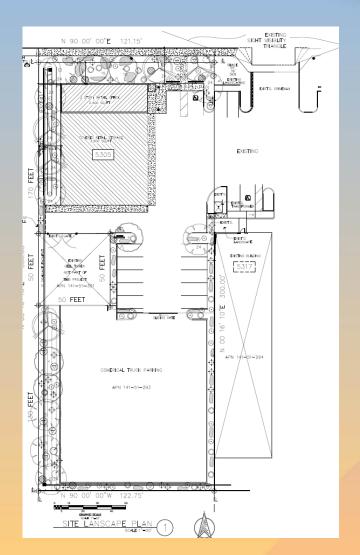

#### Landscape Plan

| PLANT LEGEND                                            |                                                                                                                                                                                                                                                                                                                                                                                                                                                                                                                                   |                                                                                                                                                                                                                                                                                                                                                                                                                                                                   |
|---------------------------------------------------------|-----------------------------------------------------------------------------------------------------------------------------------------------------------------------------------------------------------------------------------------------------------------------------------------------------------------------------------------------------------------------------------------------------------------------------------------------------------------------------------------------------------------------------------|-------------------------------------------------------------------------------------------------------------------------------------------------------------------------------------------------------------------------------------------------------------------------------------------------------------------------------------------------------------------------------------------------------------------------------------------------------------------|
| PLANT LEGEND                                            |                                                                                                                                                                                                                                                                                                                                                                                                                                                                                                                                   |                                                                                                                                                                                                                                                                                                                                                                                                                                                                   |
| DOWNON / DOTAGOAL NAME                                  | BANTOS / TVE                                                                                                                                                                                                                                                                                                                                                                                                                                                                                                                      | gaz oro                                                                                                                                                                                                                                                                                                                                                                                                                                                           |
|                                                         |                                                                                                                                                                                                                                                                                                                                                                                                                                                                                                                                   |                                                                                                                                                                                                                                                                                                                                                                                                                                                                   |
| SISSOO TREE                                             | 4/ <b>T</b>                                                                                                                                                                                                                                                                                                                                                                                                                                                                                                                       | 36" 80X 10<br>24" 80X 10<br>15" 808 8                                                                                                                                                                                                                                                                                                                                                                                                                             |
| EVERGREEN ELM<br>BLAUS FARNETIA TRUE GREEK              | 4/ <b>T</b>                                                                                                                                                                                                                                                                                                                                                                                                                                                                                                                       | 36° 80X 10<br>24° 80X 16<br>15° 80X 7                                                                                                                                                                                                                                                                                                                                                                                                                             |
| CHILEAN MISQUITE                                        | 4/ <b>T</b>                                                                                                                                                                                                                                                                                                                                                                                                                                                                                                                       | 36° 80X 4<br>24° 80X 18<br>15° 80X 13                                                                                                                                                                                                                                                                                                                                                                                                                             |
|                                                         |                                                                                                                                                                                                                                                                                                                                                                                                                                                                                                                                   |                                                                                                                                                                                                                                                                                                                                                                                                                                                                   |
| BOXWOOD BEAUTY MATAL PLUM CARRIA GRAID TOXXXXXX BEAUTY  | 2-3/5                                                                                                                                                                                                                                                                                                                                                                                                                                                                                                                             | 5 GAL 22<br>1 GAL 32                                                                                                                                                                                                                                                                                                                                                                                                                                              |
| DESERT CARPET ACACIA<br>ACACIA REDOLENS "DESERT CARPET" | 2-3/S                                                                                                                                                                                                                                                                                                                                                                                                                                                                                                                             | 9 GAL 34<br>1 GAL 39                                                                                                                                                                                                                                                                                                                                                                                                                                              |
| RED YUCCA<br>HERMANE PANIRONA                           | 2-3/S                                                                                                                                                                                                                                                                                                                                                                                                                                                                                                                             | 5 64L 9D<br>1 64L 10                                                                                                                                                                                                                                                                                                                                                                                                                                              |
| DWARE PURPLE BOUGAINVILLEA                              | 2-3/S                                                                                                                                                                                                                                                                                                                                                                                                                                                                                                                             | 5 GAL 57                                                                                                                                                                                                                                                                                                                                                                                                                                                          |
| DWARF ROSENKA BOUGANVILLEA                              | 2-3/S                                                                                                                                                                                                                                                                                                                                                                                                                                                                                                                             | 5 64 85<br>1 64 97                                                                                                                                                                                                                                                                                                                                                                                                                                                |
| MEXICAN BIRD OF PARADISE DESIGNA PLEMENTA               | 2-3/S                                                                                                                                                                                                                                                                                                                                                                                                                                                                                                                             | 5 GAL 21<br>1 DAL 37                                                                                                                                                                                                                                                                                                                                                                                                                                              |
| COVER:                                                  |                                                                                                                                                                                                                                                                                                                                                                                                                                                                                                                                   |                                                                                                                                                                                                                                                                                                                                                                                                                                                                   |
| CAZANIA DAYBREAK<br>TIGER STRIPES MIXED                 | 1 /G.C.                                                                                                                                                                                                                                                                                                                                                                                                                                                                                                                           | 1 044 150                                                                                                                                                                                                                                                                                                                                                                                                                                                         |
|                                                         | EVERGREEN ELM ULUS PANAPUA TRUE GREEF  CHILEAN MISQUITE  ROSCORS CHARGES  BOXWOOD HEAUTY MATAL PLUM CARRIE GRACE TOOMOGO GRATY  DESENT CARPET ACACIA ACACIA GRACE TOOMOGO GRATY  DWARF PURPLE BOUGAINVILLEA BOUGANMULA TROSCORA  DWARF ROSENKA BOUGANVILLEA BOUGANMULA TROSCORA  COVER:  CAZANIA DAYBREAK TOOR STRIPPES MIXED | EVERGREEN ELM ULAGO PARAPUA TRUE GREEN  CHILEAN MISCUITE PROSONO CHARGES  BOOKWOOD BEAUTY  MATAL PLUM GREEN GRAEN TROPPOS GENTY  DESERT CARPET ACACIA ANAL ROUBES TRIBET GARET  RED YUCCA RESIDENTE PARABET  BOUGHANILE PARABET  DWARF PURPLE BOUGHINVILLEA  2—3/S  BOUGHANILE PROSENKA BOUGHINVILLEA  DWARF ROSENKA BOUGHINVILLEA  BOUGHANILEA PROSENKA BOUGHINVILLEA  COVER:  CAZANIA DAYBREAK TOER STIMPES MIXED  1 /G.C.  CAZANIA DAYBREAK TOER STIMPES MIXED |