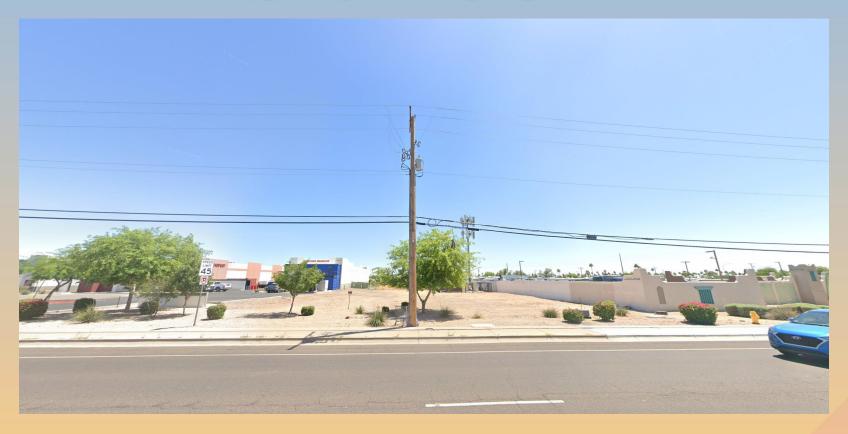

# Design Review Board





# DRB22-00614 Outlaw Trucking





#### Request

- Design Review
- To allow a general retail store







#### Location

- East of Higley Road
- South of Main Street







#### Zoning

- General Commercial
- Proposed use is allowed by right







#### Site Photo



Looking south from Main Street





#### Site Plan

- Shared Access from Main Street
- 7,860 SF building and canopy
- 11 parking spots on site







#### Landscape Plan

| PLANT LEGEND                                            |                                                                                                                                                                                                                                                                                                                                                                                                                                                                                                                                   |