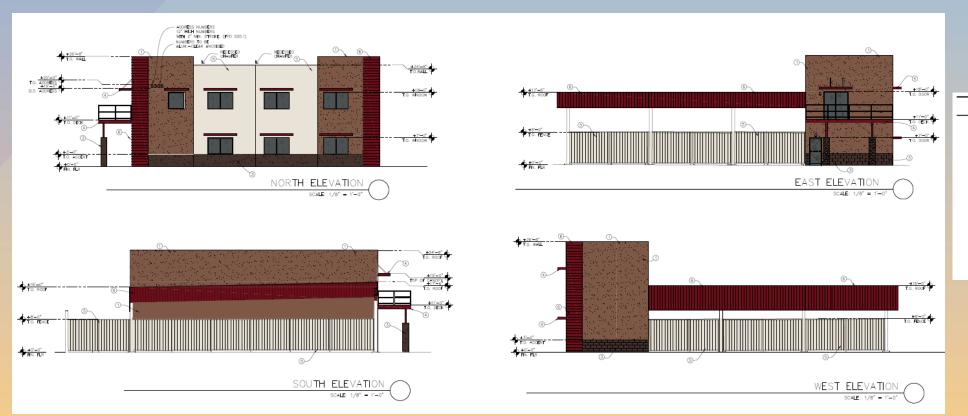

#### Elevations

### COLOR SCHEDULE: 1 BUILDING BASE COLOR: BEHR: UNMARK TRAIL N330—3 2 MERTICAL ACCENT COLOR: BEHR: MOUNTAIN RIDGE 7808—6 3 METAL CANOPYS 4 METAL CANOPYS 5 SECONDARY ACCENT #1 BEHR: DOUNTAIN SLATE SIGNTURE 200 6 METAL ACCENT MEDI: BURNING SLATE SIGNTURE 200 METAL ACCENT MEDI: BURNING SLATE SIGNTURE 200 METAL ACCENT MEDI: BURNING SLATE SIGNTURE 200 METAL ACCENT MEDI: METAL ACCENT PANEL METAL ACCENT PANEL

#### Alternative Compliance

- ✓ Materials. Facades shall incorporate at least 3 different materials
- ✓ Materials. No more than 50% of the façade may be covered with one single material