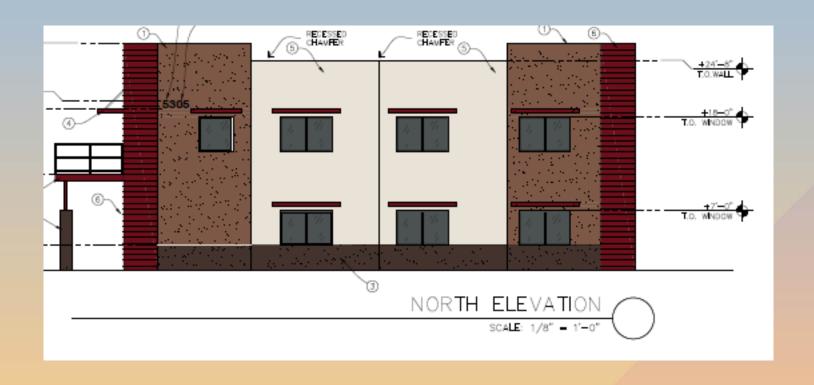

#### Elevations

### COLOR SCHEDULE: 1 BUILDING BASE COLOR: BEHR: UNMARK TRAIL N330—3 2 MERTICAL ACCENT COLOR: BEHR: MOUNTAIN RIDGE 7808—6 3 METAL CANOPYS 4 METAL CANOPYS 5 SECONDARY ACCENT #1 BEHR: DOUNTAIN SLATE SIGNTURE 200 6 METAL ACCENT MEDI: BURNING SLATE SIGNTURE 200 METAL ACCENT MEDI: BURNING SLATE SIGNTURE 200 METAL ACCENT MEDI: BURNING SLATE SIGNTURE 200 METAL ACCENT MEDI: METAL ACCENT PANEL METAL ACCENT PANEL

#### Alternative Compliance

- ✓ Materials. Facades shall incorporate at least 3 different materials
- ✓ Materials. No more than 50% of the façade may be covered with one single material