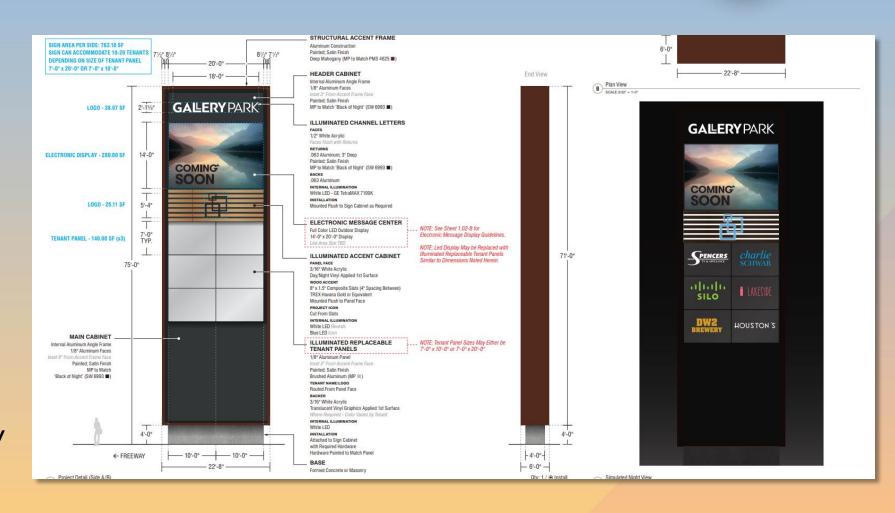

# Design Review Board





# DRB22-00780 Gallery Park Freeway Landmark Monument





#### Request

- Design Review
- To allow a
   Freeway
   Landmark
   Monument (FLM)
   sign within Gallery
   Park







#### Location

- East side of Power Road
- North of Ray Road
- Within Gallery Park







#### Site Photo



Looking east from Power Road





### Site Photo



Looking north from Ray Road





# Sign Site Plan







#### Elevations









# Renderings







## Findings

Staff is seeking your review on the following:

✓ Proposed design, materials, and architectural details

Staff welcomes any feedback





# Design Review Board





## Findings

Staff is seeking your approval on the following:

✓ Proposed FLM sign

Staff recommends Approval with Conditions