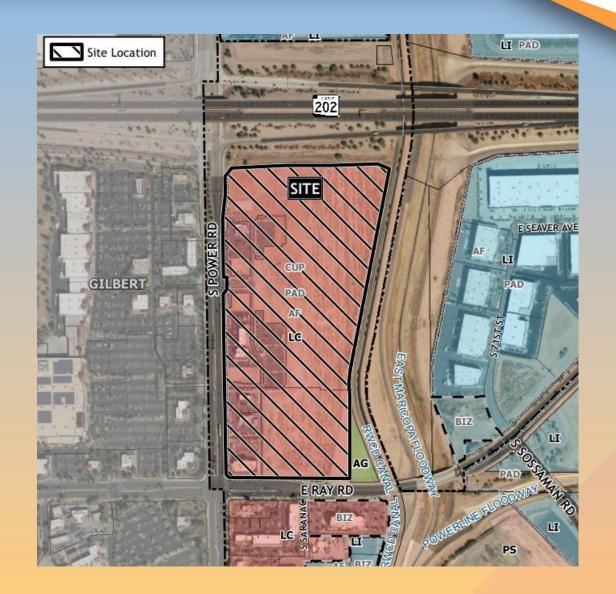

#### Location

- East side of Power Road
- North of Ray Road
- Within Gallery Park

# Sign Site Plan