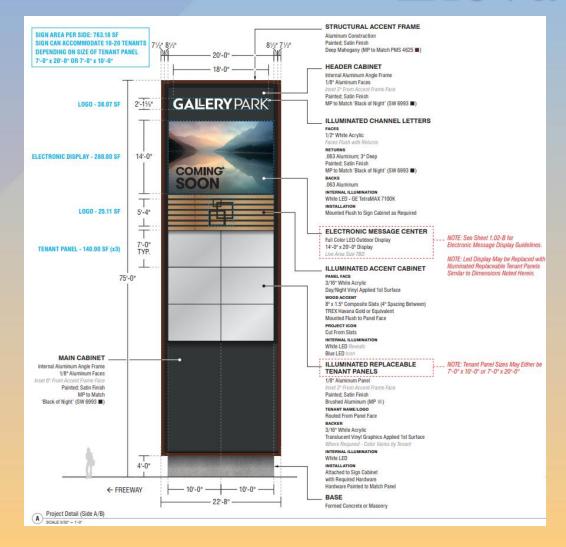

# Design Review Board





# DRB22-00780 Gallery Park Freeway Landmark Monument





#### Request

- Design Review
- To allow a
   Freeway
   Landmark
   Monument (FLM)
   sign within Gallery
   Park







#### Location

- East side of Power Road
- North of Ray Road
- Within Gallery Park







#### Site Photo



Looking east from Power Road





### Site Photo



Looking north from Ray Road





# Sign Site Plan







#### Elevations









# Renderings







## Findings

Staff is seeking your review on the following:

✓ Proposed design, materials, and architectural details

Staff welcomes any feedback





# Design Review Board





## Findings

Staff is seeking your approval on the following:

✓ Proposed FLM sign

Staff recommends Approval with Conditions