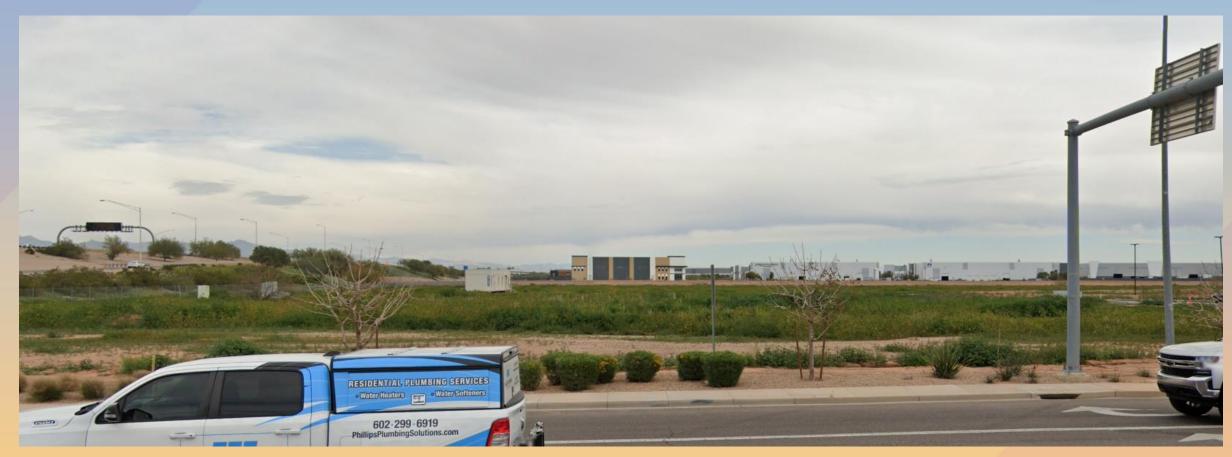

# Design Review Board





# DRB22-00780 Gallery Park Freeway Landmark Monument





#### Request

- Design Review
- To allow a
   Freeway
   Landmark
   Monument (FLM)
   sign within Gallery
   Park







#### Location

- East side of Power Road
- North of Ray Road
- Within Gallery Park







#### Site Photo



Looking east from Power Road





### Site Photo



Looking north from Ray Road





# Sign Site Plan







#### Elevations









# Renderings







## Findings

Staff is seeking your review on the following:

✓ Proposed design, materials, and architectural details

Staff welcomes any feedback





# Design Review Board





## Findings

Staff is seeking your approval on the following:

✓ Proposed FLM sign

Staff recommends Approval with Conditions