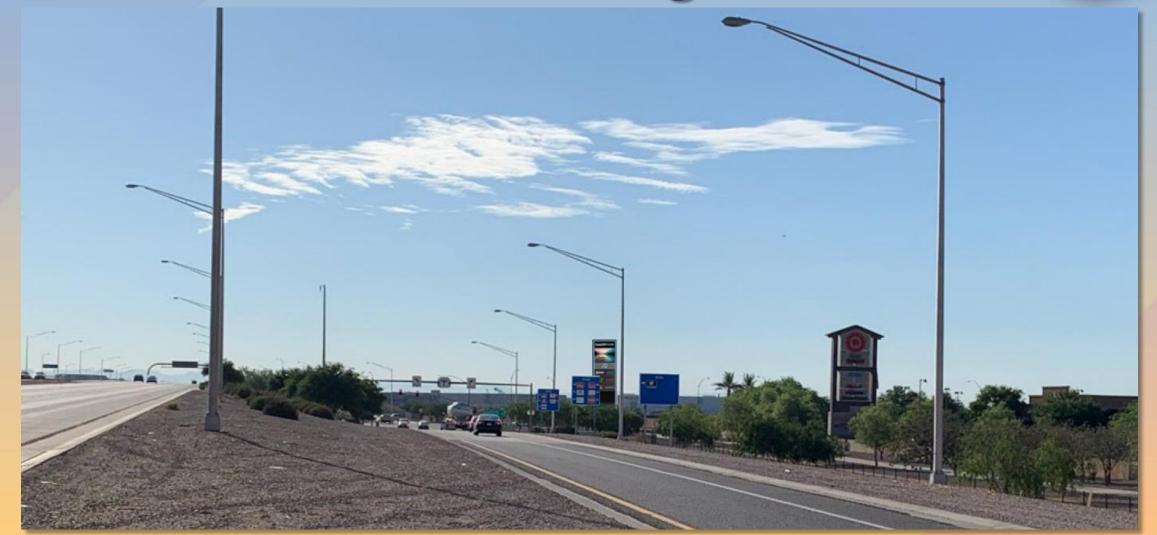

# Design Review Board





# DRB22-00780 Gallery Park Freeway Landmark Monument





#### Request

- Design Review
- To allow a
   Freeway
   Landmark
   Monument (FLM)
   sign within Gallery
   Park







#### Location

- East side of Power Road
- North of Ray Road
- Within Gallery Park







#### Site Photo



Looking east from Power Road





### Site Photo



Looking north from Ray Road





# Sign Site Plan







#### Elevations









# Renderings







## Findings

Staff is seeking your review on the following:

✓ Proposed design, materials, and architectural details

Staff welcomes any feedback





# Design Review Board





## Findings

Staff is seeking your approval on the following:

✓ Proposed FLM sign

Staff recommends Approval with Conditions