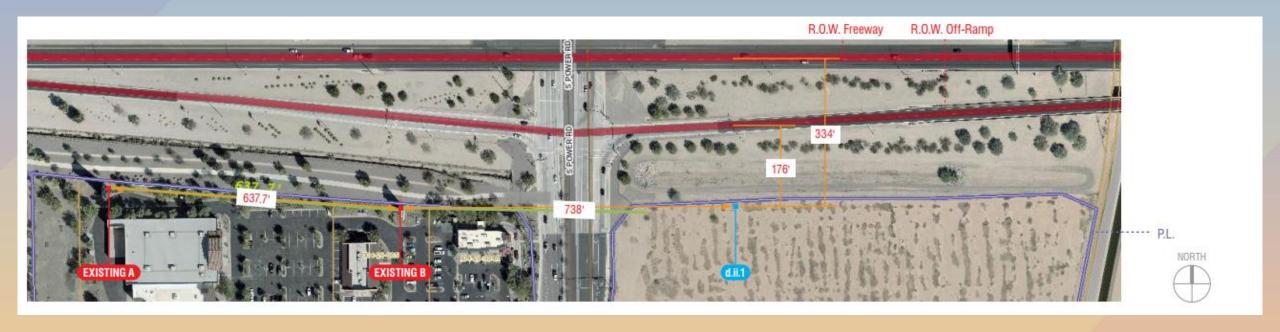

# Design Review Board





# DRB22-00780 Gallery Park Freeway Landmark Monument





#### Request

- Design Review
- To allow a
   Freeway
   Landmark
   Monument (FLM)
   sign within Gallery
   Park







#### Location

- East side of Power Road
- North of Ray Road
- Within Gallery Park







#### Site Photo



Looking east from Power Road





### Site Photo



Looking north from Ray Road





# Sign Site Plan







#### Elevations









# Renderings







## Findings

Staff is seeking your review on the following:

✓ Proposed design, materials, and architectural details

Staff welcomes any feedback





# Design Review Board





## Findings

Staff is seeking your approval on the following:

✓ Proposed FLM sign

Staff recommends Approval with Conditions