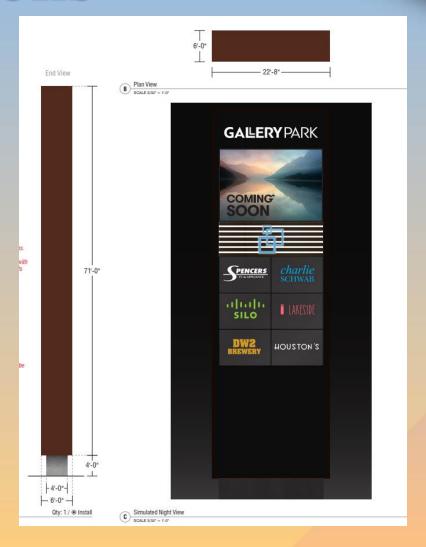

# Design Review Board





# DRB22-00780 Gallery Park Freeway Landmark Monument





#### Request

- Design Review
- To allow a
   Freeway
   Landmark
   Monument (FLM)
   sign within Gallery
   Park







#### Location

- East side of Power Road
- North of Ray Road
- Within Gallery Park







#### Site Photo



Looking east from Power Road





### Site Photo



Looking north from Ray Road





# Sign Site Plan







#### Elevations









# Renderings







## Findings

Staff is seeking your review on the following:

✓ Proposed design, materials, and architectural details

Staff welcomes any feedback





# Design Review Board





## Findings

Staff is seeking your approval on the following:

✓ Proposed FLM sign

Staff recommends Approval with Conditions