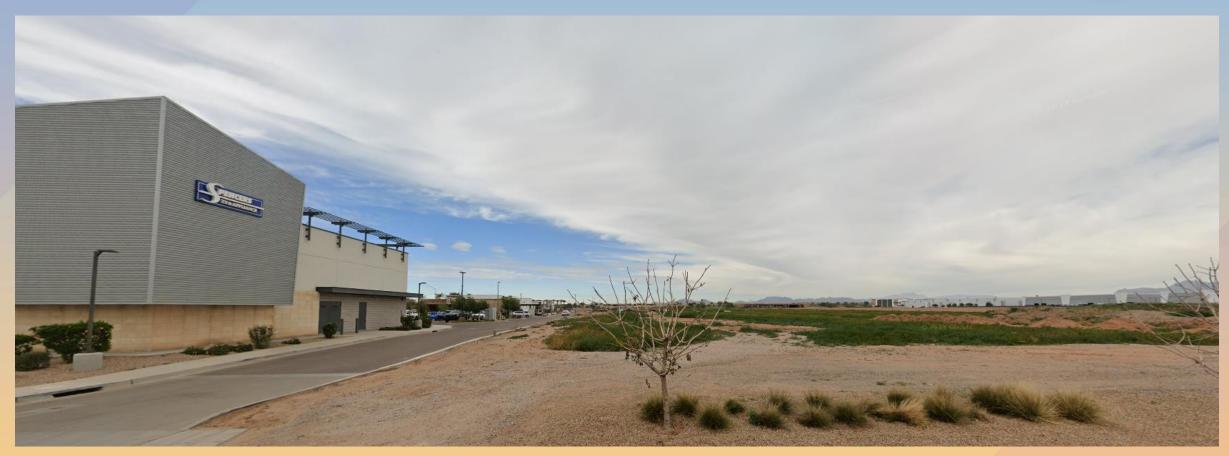

# Design Review Board





# DRB22-00780 Gallery Park Freeway Landmark Monument





#### Request

- Design Review
- To allow a
   Freeway
   Landmark
   Monument (FLM)
   sign within Gallery
   Park







#### Location

- East side of Power Road
- North of Ray Road
- Within Gallery Park







#### Site Photo



Looking east from Power Road





### Site Photo



Looking north from Ray Road





# Sign Site Plan







#### Elevations









# Renderings







## Findings

Staff is seeking your review on the following:

✓ Proposed design, materials, and architectural details

Staff welcomes any feedback





# Design Review Board





## Findings

Staff is seeking your approval on the following:

✓ Proposed FLM sign

Staff recommends Approval with Conditions