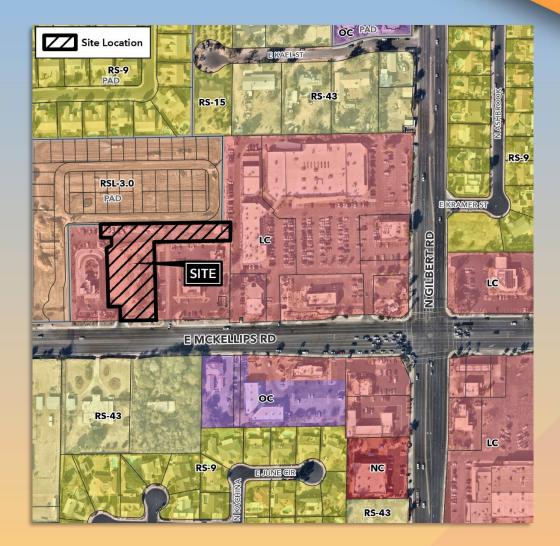

# Design Review Board



## DRB25-00083 Culvers

Tulili Tuiteleleapaga-Howard, Planner II

June 10, 2025



## Request

- Design Review
- To allow a Limited-Service Restaurant and Drive Thru Facilities







## Location

- North side of McKellips Road
- West of Gilbert Road





#### Site Photo



#### Looking north from McKellips Road



## Site Plan

- 4,106 sq. ft. building with drive-thru facilities
- 360 sq. ft. outdoor patio
- 49 provided parking spaces





#### Landscape Plan

A. and



Site: 64,258 s.f.

ellips Road: 1

28 shrubs ast Adjacency: 280 I.f

i6 shrubs orth Adjacency: 314 I.f.

3 tree: 83 shrubs

trees

depth.

undation planting

evergreen trees

st Adjacency: 32011

LANDSCAPE TABULATIONS for Mesa, AZ General Requirements . 50% of all required open space shall contain live plant materia

6 trees 64 shrubs rior Parking Lot Requir 1. Each landscape island shall contain 1 tree and 3 shrubs. 17 trees

81 shrubs Building Requirements . Building shall provide landscape at the base/foundation with plant materials such as trees, shrubs and perennia