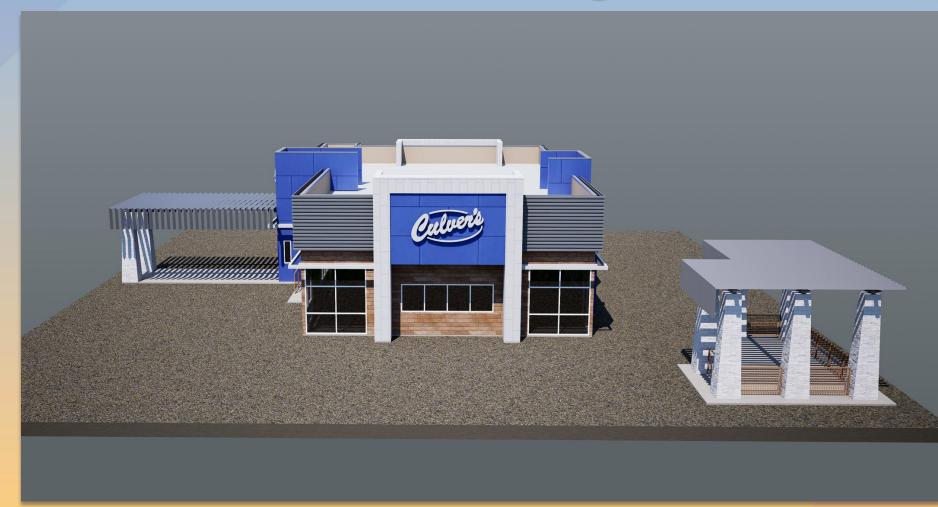

|                |                             |                                                                            |                            |
| ding Requirements                                                                                                     |       | a obe      | plant mater             | in the second seco |                |                             |                                                                            |                            |





#### Elevations





#### Elevations





### Renderings





### Renderings



















### **Colors and Materials**







### **Colors and Materials**



STEEL CANOPY TRELLIS PAINTED 'FALLEN ROCK'



CANOPY FEATURE CLEAR ANODIZED FINISH



PATIO RAILNG & WIRE MESH





STEEL FRAME & WIRE LATTICE FEATURE

EXTERIOR LIGHTING LINEAR LIGHT FIXTURES



## **Alternative Compliance**

✓ Materials and Colors. Accent colors shall cover no more than 5% of the street-facing façades.





Staff is seeking review and recommendation on the following:

- Proposed building elevations and landscape design
- Proposed Alternative Compliance

Staff welcomes any feedback



## Design Review Board