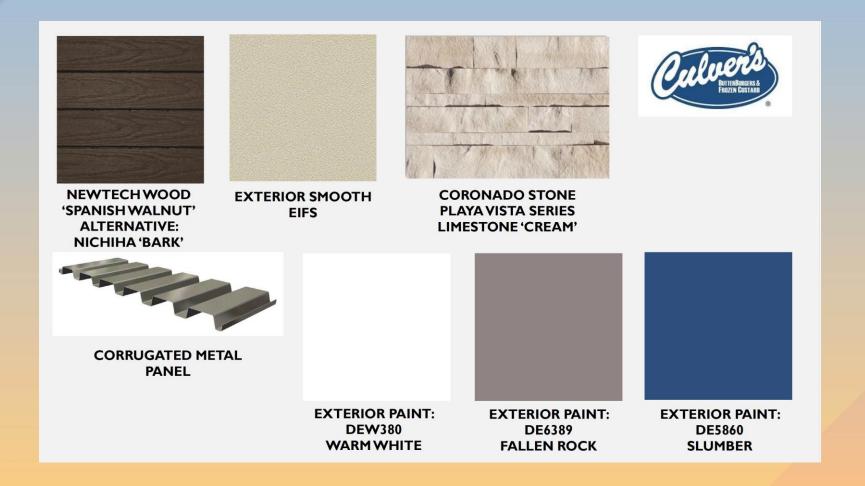

### **Colors and Materials**

### **Colors and Materials**

STEEL CANOPY TRELLIS PAINTED 'FALLEN ROCK'

CANOPY FEATURE CLEAR ANODIZED FINISH

PATIO RAILNG & WIRE MESH

STEEL FRAME & WIRE LATTICE FEATURE

EXTERIOR LIGHTING LINEAR LIGHT FIXTURES