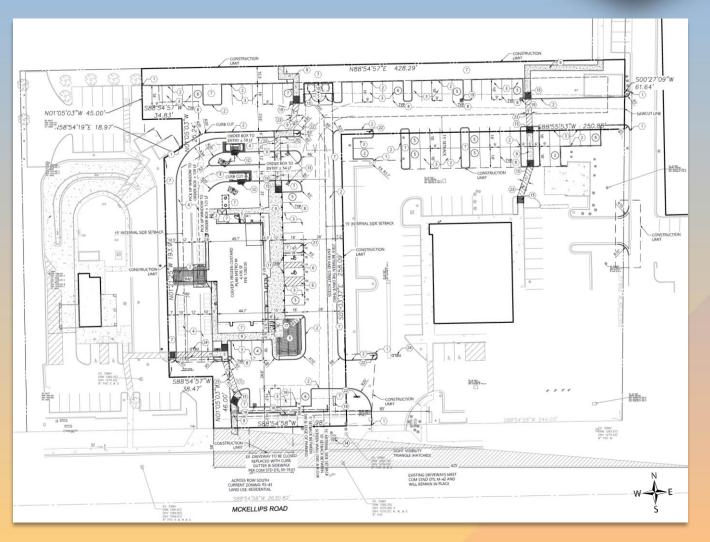

## Site Plan

- 4,106 sq. ft. building with drive-thru facilities
- 360 sq. ft. outdoor patio
- 49 provided parking spaces