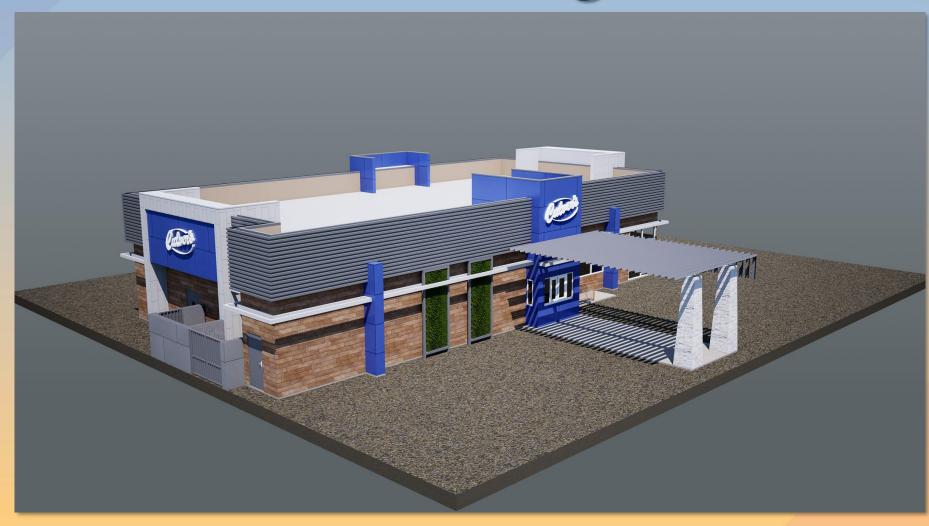

|                |                             |                                                                            |                            |
| ding Requirements                                                                                                     |       | a obe      | plant mater             | in the second seco |                |                             |                                                                            |                            |





#### Elevations





#### Elevations





### Renderings





### Renderings



















### **Colors and Materials**







### **Colors and Materials**



STEEL CANOPY TRELLIS PAINTED 'FALLEN ROCK'



CANOPY FEATURE CLEAR ANODIZED FINISH



PATIO RAILNG & WIRE MESH





STEEL FRAME & WIRE LATTICE FEATURE

EXTERIOR LIGHTING LINEAR LIGHT FIXTURES



## **Alternative Compliance**

✓ Materials and Colors. Accent colors shall cover no more than 5% of the street-facing façades.





Staff is seeking review and recommendation on the following:

- Proposed building elevations and landscape design
- Proposed Alternative Compliance

Staff welcomes any feedback



## Design Review Board