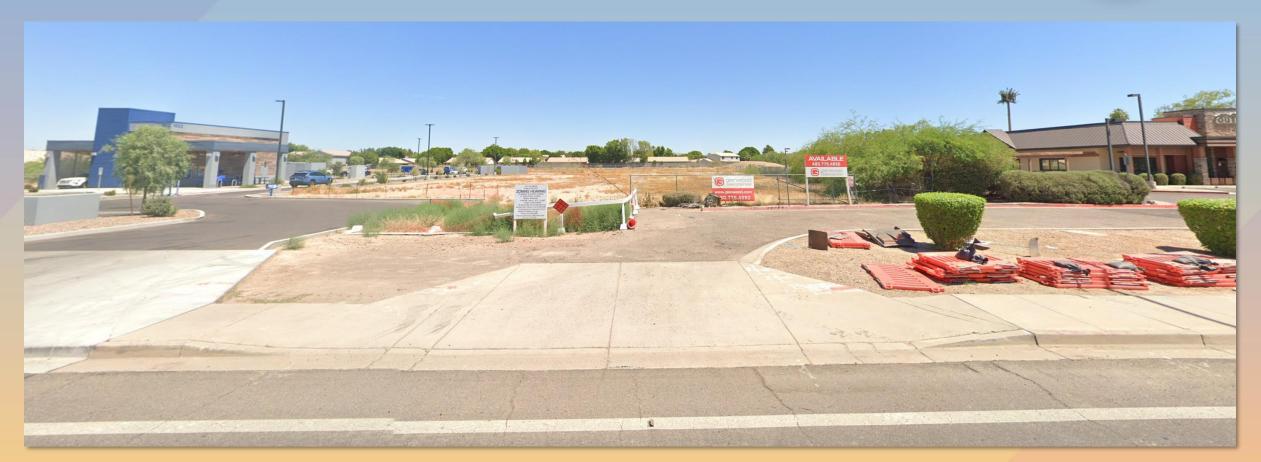

# Design Review Board



## DRB25-00083 Culvers

Tulili Tuiteleleapaga-Howard, Planner II

June 10, 2025



## Request

- Design Review
- To allow a Limited-Service Restaurant and Drive Thru Facilities







## Location

- North side of McKellips Road
- West of Gilbert Road





#### Site Photo



#### Looking north from McKellips Road



## Site Plan

- 4,106 sq. ft. building with drive-thru facilities
- 360 sq. ft. outdoor patio
- 49 provided parking spaces





#### Landscape Plan

A. and



Site: 64,258 s.f.

ellips Road: 1

28 shrubs ast Adjacency: 280 I.f

i6 shrubs orth Adjacency: 314 I.f.

3 tree: 83 shrubs

trees

depth.

undation planting

evergreen trees

st Adjacency: 32011

LANDSCAPE TABULATIONS for Mesa, AZ General Requirements . 50% of all required open space shall contain live plant materia

6 trees 64 shrubs rior Parking Lot Requir 1. Each landscape island shall contain 1 tree and 3 shrubs. 17 trees

81 shrubs Building Requirements . Building shall provide landscape at the base/foundation with plant materials such as trees, shrubs and perennials. Planting area sha