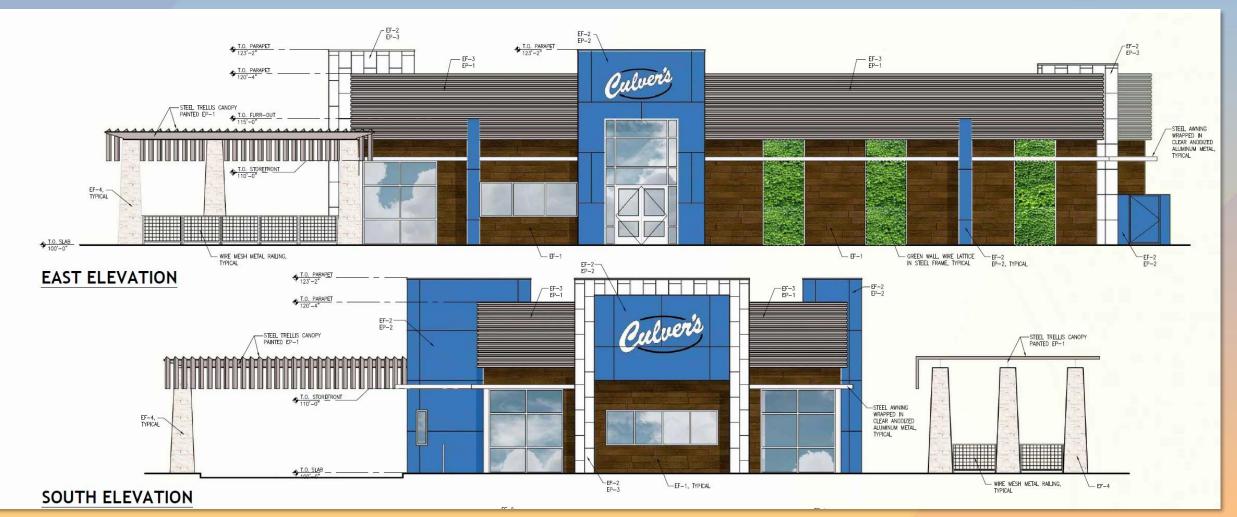

|                |                             |                                                                            |                            |
| ding Requirements                                                                                                     |       | a obe      | plant mater             | in the second seco |                |                             |                                                                            |                            |





#### Elevations





#### Elevations





### Renderings





### Renderings



















### **Colors and Materials**







### **Colors and Materials**



STEEL CANOPY TRELLIS PAINTED 'FALLEN ROCK'



CANOPY FEATURE CLEAR ANODIZED FINISH



PATIO RAILNG & WIRE MESH





STEEL FRAME & WIRE LATTICE FEATURE

EXTERIOR LIGHTING LINEAR LIGHT FIXTURES



## **Alternative Compliance**

✓ Materials and Colors. Accent colors shall cover no more than 5% of the street-facing façades.





Staff is seeking review and recommendation on the following:

- Proposed building elevations and landscape design
- Proposed Alternative Compliance

Staff welcomes any feedback



## Design Review Board