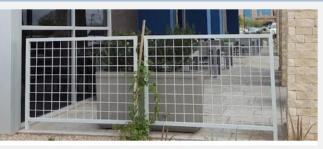

### **Colors and Materials**

STEEL CANOPY TRELLIS PAINTED 'FALLEN ROCK'

CANOPY FEATURE CLEAR ANODIZED FINISH

PATIO RAILNG & WIRE MESH

STEEL FRAME & WIRE LATTICE FEATURE

EXTERIOR LIGHTING LINEAR LIGHT FIXTURES

## **Alternative Compliance**

✓ Materials and Colors. Accent colors shall cover no more than 5% of the street-facing façades.

Staff is seeking review and recommendation on the following:

- Proposed building elevations and landscape design
- Proposed Alternative Compliance