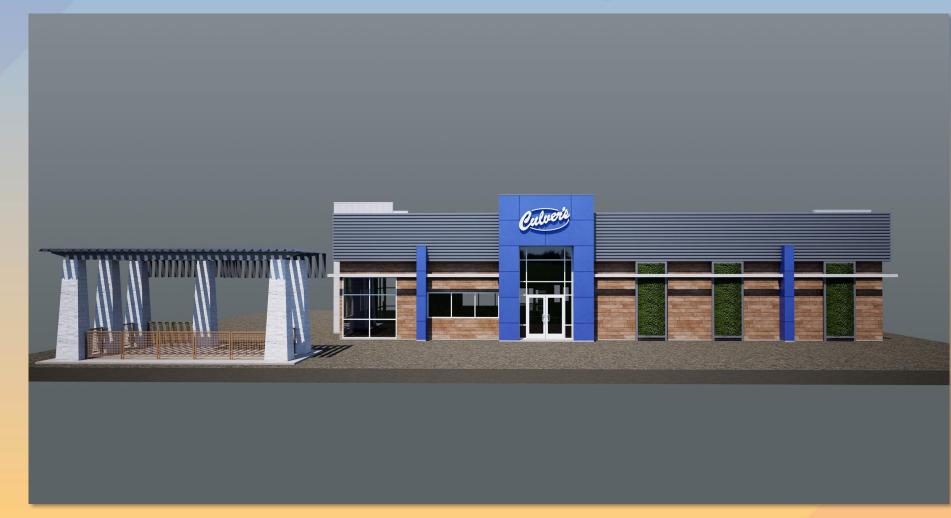

|                |                             |                                                                            |                            |
| ding Requirements                                                                                                     |       | a obe      | plant mater             | in the second seco |                |                             |                                                                            |                            |





#### Elevations





#### Elevations





### Renderings





### Renderings



















### **Colors and Materials**







### **Colors and Materials**



STEEL CANOPY TRELLIS PAINTED 'FALLEN ROCK'



CANOPY FEATURE CLEAR ANODIZED FINISH



PATIO RAILNG & WIRE MESH





STEEL FRAME & WIRE LATTICE FEATURE

EXTERIOR LIGHTING LINEAR LIGHT FIXTURES



## **Alternative Compliance**

✓ Materials and Colors. Accent colors shall cover no more than 5% of the street-facing façades.





Staff is seeking review and recommendation on the following:

- Proposed building elevations and landscape design
- Proposed Alternative Compliance

Staff welcomes any feedback



## Design Review Board