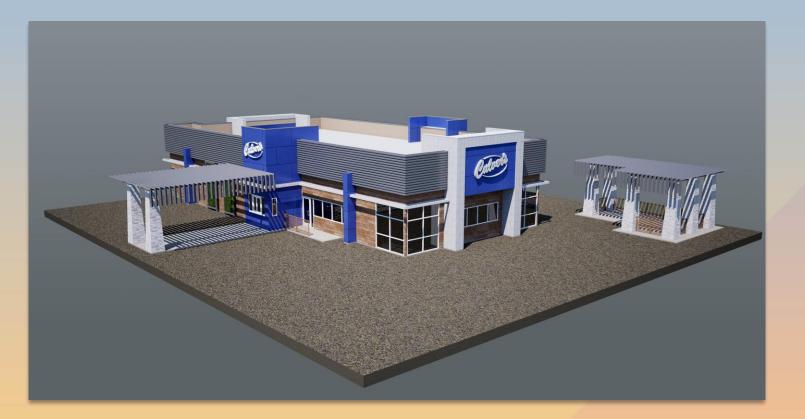

# Design Review Board



## DRB25-00083 Culvers

Tulili Tuiteleleapaga-Howard, Planner II

June 10, 2025



## Request

- Design Review
- To allow a Limited-Service Restaurant and Drive Thru Facilities







## Location

- North side of McKellips Road
- West of Gilbert Road





#### Site Photo



#### Looking north from McKellips Road



## Site Plan

- 4,106 sq. ft. building with drive-thru facilities
- 360 sq. ft. outdoor patio
- 49 provided parking spaces





#### Landscape Plan

A. and



Site: 64,258 s.f.

ellips Road: 1

28 shrubs ast Adjacency: 280 I.f

i6 shrubs orth Adjacency: 314 I.f.

3 tree: 83 shrubs

trees

depth.

undation planting

evergreen trees

st Adjacency: 32011

LANDSCAPE TABULATIONS for Mesa, AZ General Requirements . 50% of all required open space shall contain live plant materia

6 trees 64 shrubs rior Parking Lot Requir 1. Each landscape island shall contain 1 tree and 3 shrubs. 17 trees

81 shrubs Building Requirements . Building shall provide landscape at t