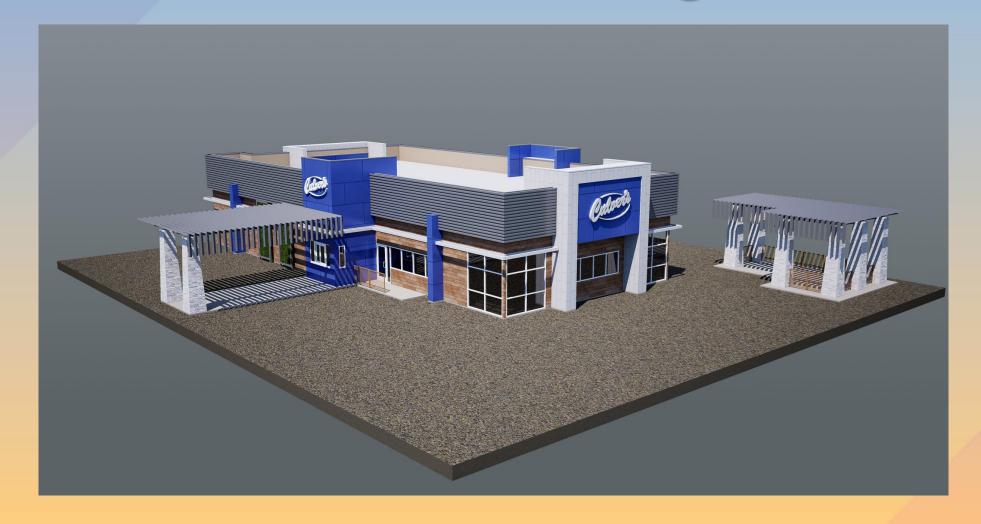

|                |                             |                                                                            |                            |
| ding Requirements                                                                                                     |       | a obe      | plant mater             | in the second seco |                |                             |                                                                            |                            |





#### Elevations





#### Elevations





### Renderings





### Renderings



















### **Colors and Materials**







### **Colors and Materials**



STEEL CANOPY TRELLIS PAINTED 'FALLEN ROCK'



CANOPY FEATURE CLEAR ANODIZED FINISH



PATIO RAILNG & WIRE MESH





STEEL FRAME & WIRE LATTICE FEATURE

EXTERIOR LIGHTING LINEAR LIGHT FIXTURES



## **Alternative Compliance**

✓ Materials and Colors. Accent colors shall cover no more than 5% of the street-facing façades.





Staff is seeking review and recommendation on the following:

- Proposed building elevations and landscape design
- Proposed Alternative Compliance

Staff welcomes any feedback



## Design Review Board