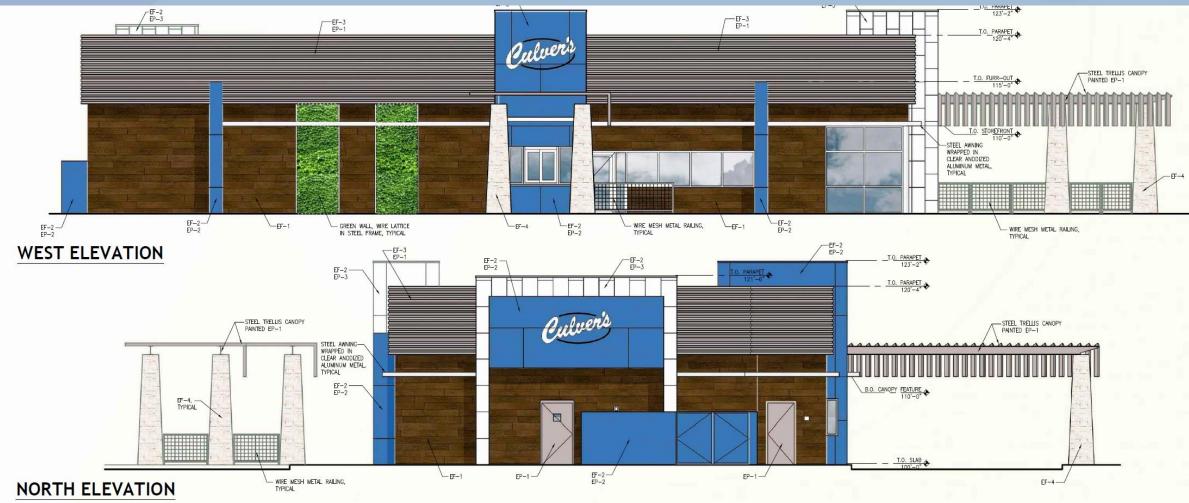

|                |                             |                                                                            |                            |
| ding Requirements                                                                                                     |       | a obe      | plant mater             | in the second seco |                |                             |                                                                            |                            |





#### Elevations





#### Elevations





### Renderings





### Renderings



















### **Colors and Materials**







### **Colors and Materials**



STEEL CANOPY TRELLIS PAINTED 'FALLEN ROCK'



CANOPY FEATURE CLEAR ANODIZED FINISH



PATIO RAILNG & WIRE MESH





STEEL FRAME & WIRE LATTICE FEATURE

EXTERIOR LIGHTING LINEAR LIGHT FIXTURES



## **Alternative Compliance**

✓ Materials and Colors. Accent colors shall cover no more than 5% of the street-facing façades.





Staff is seeking review and recommendation on the following:

- Proposed building elevations and landscape design
- Proposed Alternative Compliance

Staff welcomes any feedback



## Design Review Board