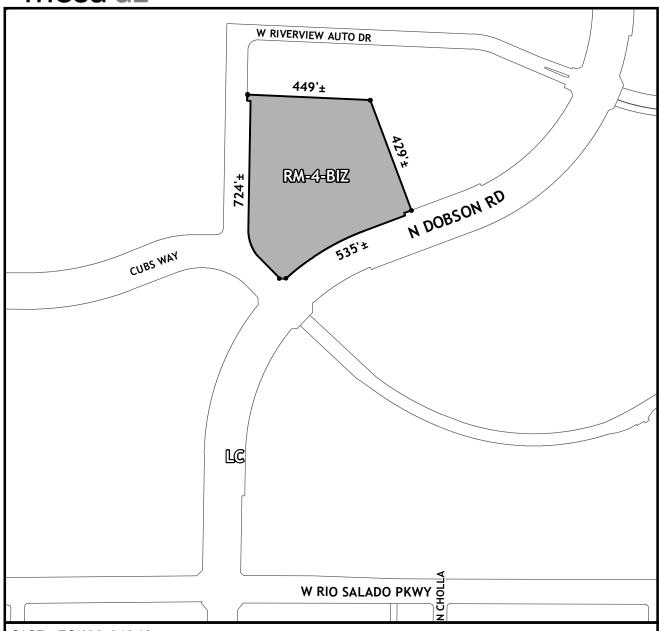

## OFFICIAL SUPPLEMENTARY ZONING MAP AMENDING THE CITY OF MESA ZONING MAP

CASE: ZON22-01340 ACREAGE: 6.6±

REQUEST: Rezone from General Commercial with a Planned Area Development overlay (GC-PAD) to Multiple Residence-4 with a Bonus Intensity Zone overlay (RM-4-BIZ) and Site Plan