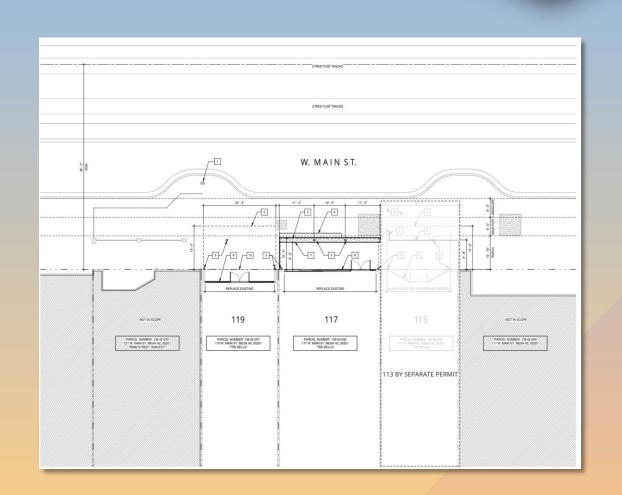

### Site Plan

- Remove existing colonnade
- Demo existing storefront system and door
- Install new window wall system
- Install new overhead canopy
- Install new concrete