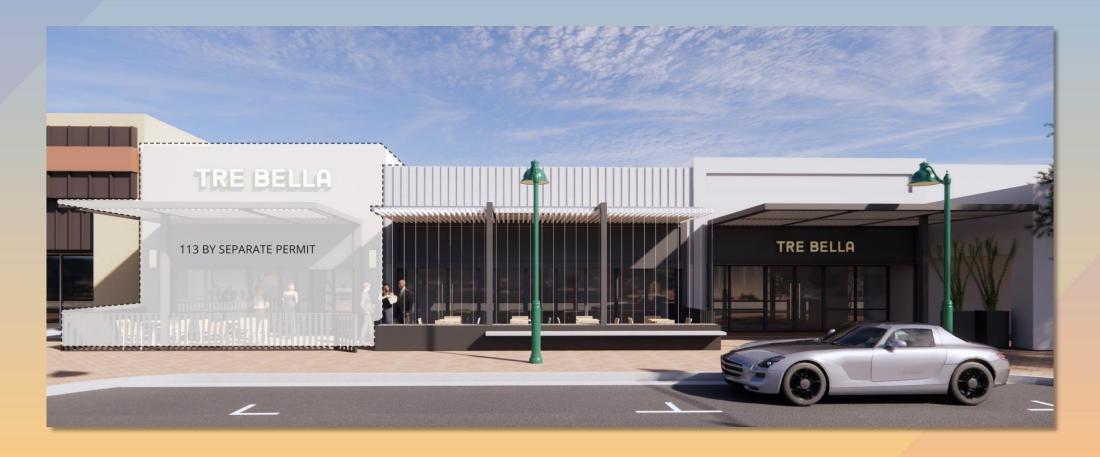

# Design Review Board





# DRB24-00981 Downtown Façade 117-119 W. Main





## Request

- Design Review
- Downtown façade improvement to existing storefront







## Location

- South side of Main Street
- West of Center
   Street
- East of Country Club Drive







## Site Photo



Looking south from Main Street





### Site Plan

- Remove existing colonnade
- Demo existing storefront system and door
- Install new window wall system
- Install new overhead canopy
- Install new concrete







## Elevations







## Elevations







## Material Board

### **EXTERIOR MATERIALS**



### MT-01

DESCRIPTION: Z-GIRT (OR SIMILAR) LIGHT GAUGE LOUVERS TYP. PRODUCT: B.O.D. PAC CLAD PERFORMANCE COATING FINISH/ COLOR: REGAL WHITE 614973; DARK BRONZE 614354



MT-02 DESCRIPTION: APPROX 6"X6" TUBE STEL FRAME WITH WELDED PLATE STEEL SURROUND PRODUCT: B.O.D. PAC CLAD PERFORMANCE COATING FINISH/ COLOR: REGAL WHITE 614973; DARK BRONZE 614354



### MT-03

DESCRIPTION: SHEET METAL FLASHING, METAL ACCENTS, FENCE, GATES, PLANTERS PRODUCT: B.O.D. PAC CLAD PERFORMANCE COATING FINISH/ COLOR: MATCH ADJACENT OR DARK BRONZE 614354





### PT-01

DESCRIPTION: PAINTED SMOOTH FINISH STUCCO PRODUCT: B.O.D. SHERWIN WILLIAMS FINISH/ COLOR: 6990 CAVIAR #4B4A4B

### PT-02

DESCRIPTION: PAINTED SMOOTH FINISH STUCCO PRODUCT: