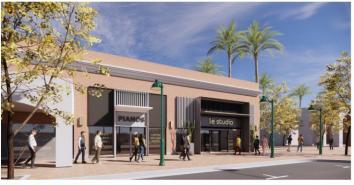

## Elevations

## Design Review Board

- REPAIR AND REPAINT STUCCO
   TYP. ALL
- 2. EXPOSE EXISTING CORRUGATIONS
- 3. ~6X6 TUBE STEEL FRAME
- 4. WALL SCONCE(S)
- 5. NEW STOREFRONT SYSTEM
- STEEL SHADE CANOPY SYSTEM (~6X6 STEEL TUBE WITH LIGHT GAUGE LOUVERS)
- 7. "ROPE LIGHT" OR SIMILAR

  AROUND INSIDE OF FRAME TYP.
- 8. METAL PANEL INSIDE FRAME
- 9. METAL PLANTER BOXES
- 10.BENCH
- 11. SLIDING GLASS STOREFRONT SYSTEM
- 12.NEW STEEL COLUMNS TO

  UTILIZE EXISTING FOOTINGS IF

  POSSIBLE
- 13. STEEL CABLES
- 14. STEEL PLANTER BOX