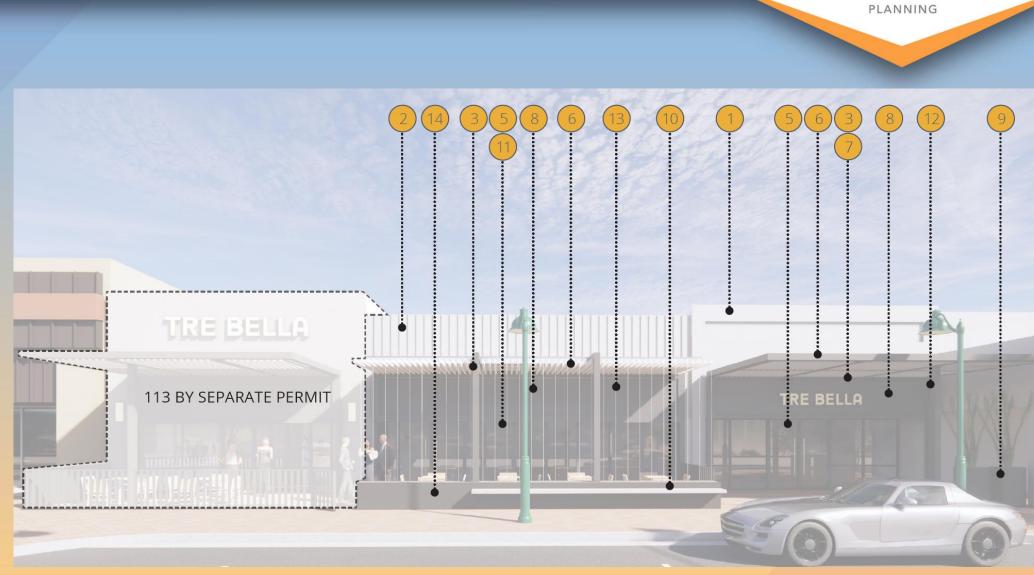

## Elevations

## Design Review Board

- REPAIR AND REPAINT STUCCO
   TYP. ALL
- 2. EXPOSE EXISTING CORRUGATIONS
- 3. ~6X6 TUBE STEEL FRAME
- 4. WALL SCONCE(S)
- 5. NEW STOREFRONT SYSTEM
- STEEL SHADE CANOPY SYSTEM (~6X6 STEEL TUBE WITH LIGHT GAUGE LOUVERS)
- 7. "ROPE LIGHT" OR SIMILAR

  AROUND INSIDE OF FRAME TYP.
- 8. METAL PANEL INSIDE FRAME
- 9. METAL PLANTER BOXES
- 10.BENCH
- 11. SLIDING GLASS STOREFRONT SYSTEM
- 12.NEW STEEL COLUMNS TO

  UTILIZE EXISTING FOOTINGS IF

  POSSIBLE
- 13. STEEL CABLES
- 14. STEEL PLANTER BOX