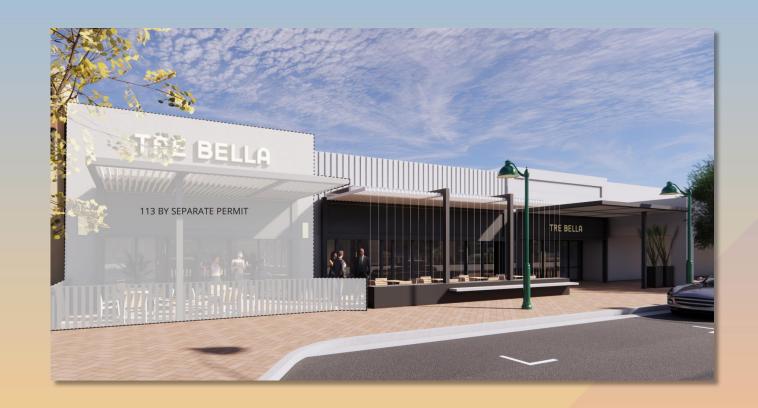

## Elevations

## Design Review Board

- REPAIR AND REPAINT STUCCO
   TYP. ALL
- 2. EXPOSE EXISTING CORRUGATIONS
- 3. ~6X6 TUBE STEEL FRAME
- 4. WALL SCONCE(S)
- 5. NEW STOREFRONT SYSTEM
- STEEL SHADE CANOPY SYSTEM (~6X6 STEEL TUBE WITH LIGHT GAUGE LOUVERS)
- 7. "ROPE LIGHT" OR SIMILAR

  AROUND INSIDE OF FRAME TYP.
- 8. METAL PANEL INSIDE FRAME
- 9. METAL PLANTER BOXES
- 10.BENCH
- 11. SLIDING GLASS STOREFRONT SYSTEM
- 12.NEW STEEL COLUMNS TO

  UTILIZE EXISTING FOOTINGS IF

  POSSIBLE
- 13. STEEL CABLES
- 14. STEEL PLANTER BOX