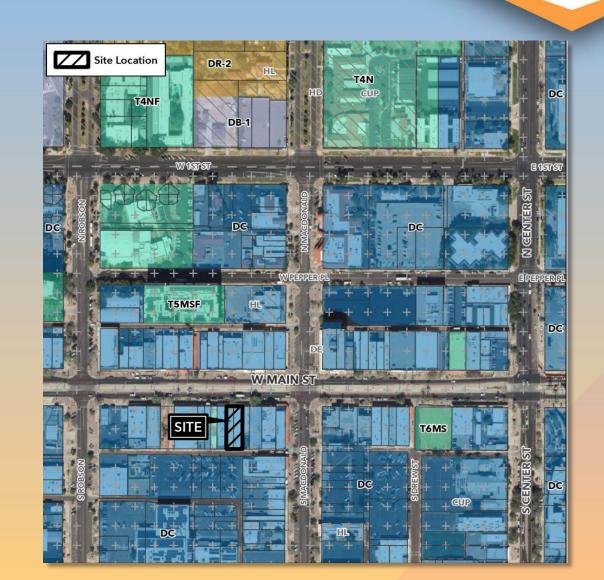

## Location

- South side of Main Street
- West of Center
   Street
- East of Country Club Drive