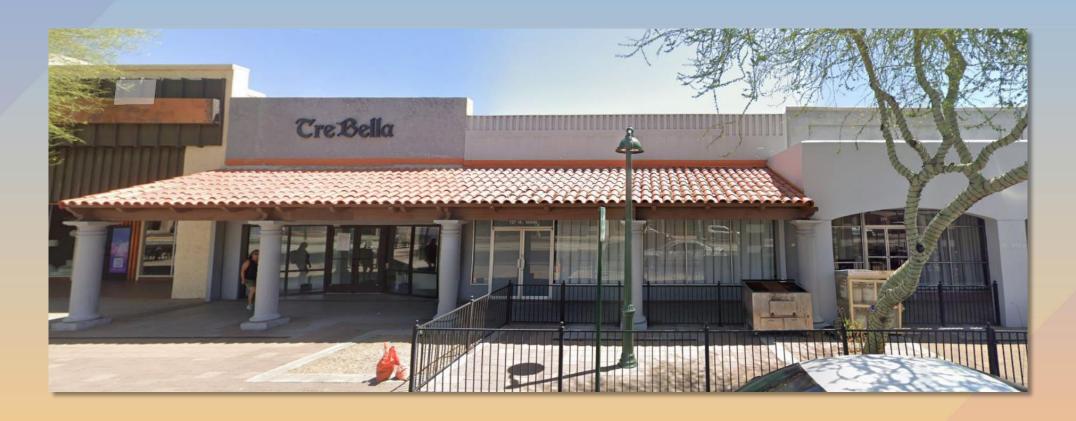

# Design Review Board





# DRB24-00981 Downtown Façade 117-119 W. Main





## Request

- Design Review
- Downtown façade improvement to existing storefront







## Location

- South side of Main Street
- West of Center
   Street
- East of Country Club Drive







## Site Photo



Looking south from Main Street





### Site Plan

- Remove existing colonnade
- Demo existing storefront system and door
- Install new window wall system
- Install new overhead canopy
- Install new concrete







## Elevations







## Elevations







## Material Board

### **EXTERIOR MATERIALS**



### MT-01

DESCRIPTION: Z-GIRT (OR SIMILAR) LIGHT GAUGE LOUVERS TYP. PRODUCT: B.O.D. PAC CLAD PERFORMANCE COATING FINISH/ COLOR: REGAL WHITE 614973; DARK BRONZE 614354



MT-02 DESCRIPTION: APPROX 6"X6" TUBE STEL FRAME WITH WELDED PLATE STEEL SURROUND PRODUCT: B.O.D. PAC CLAD PERFORMANCE COATING FINISH/ COLOR: REGAL WHITE 614973; DARK BRONZE 614354



### MT-03

DESCRIPTION: SHEET METAL FLASHING, METAL ACCENTS, FENCE, GATES, PLANTERS PRODUCT: B.O.D. PAC CLAD PERFORMANCE COATING FINISH/ C