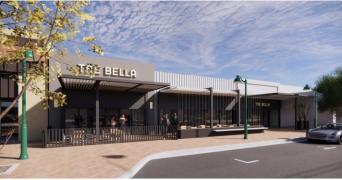

## Elevations

## Design Review Board

- REPAIR AND REPAINT STUCCO
   TYP. ALL
- 2. EXPOSE EXISTING CORRUGATIONS
- 3. ~6X6 TUBE STEEL FRAME
- 4. WALL SCONCE(S)
- 5. NEW STOREFRONT SYSTEM
- STEEL SHADE CANOPY SYSTEM (~6X6 STEEL TUBE WITH LIGHT GAUGE LOUVERS)
- 7. "ROPE LIGHT" OR SIMILAR

  AROUND INSIDE OF FRAME TYP.
- 8. METAL PANEL INSIDE FRAME
- 9. METAL PLANTER BOXES
- 10.BENCH
- 11. SLIDING GLASS STOREFRONT SYSTEM
- 12.NEW STEEL COLUMNS TO

  UTILIZE EXISTING FOOTINGS IF

  POSSIBLE
- 13. STEEL CABLES
- 14. STEEL PLANTER BOX