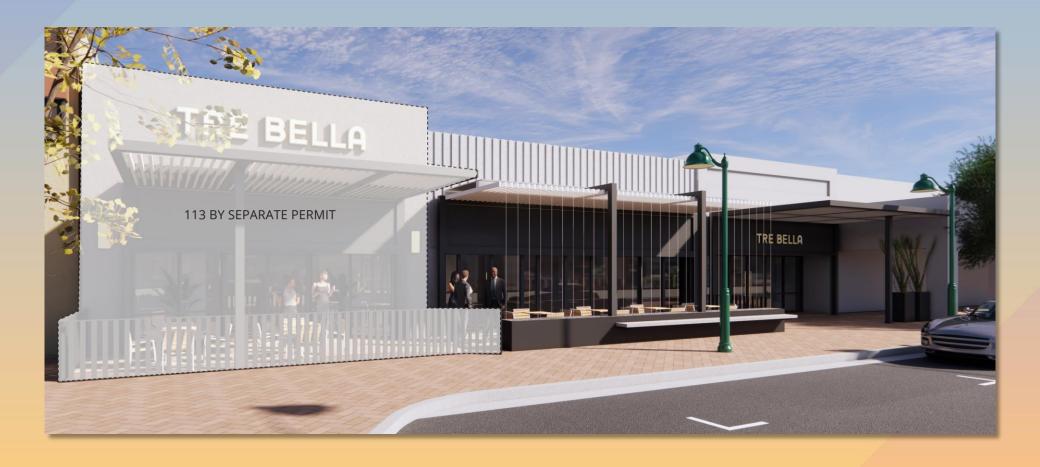

# Design Review Board





# DRB24-00981 Downtown Façade 117-119 W. Main





## Request

- Design Review
- Downtown façade improvement to existing storefront







## Location

- South side of Main Street
- West of Center
   Street
- East of Country Club Drive







## Site Photo



Looking south from Main Street





### Site Plan

- Remove existing colonnade
- Demo existing storefront system and door
- Install new window wall system
- Install new overhead canopy
- Install new concrete







## Elevations







## Elevations







## Material Board

### **EXTERIOR MATERIALS**



### MT-01

DESCRIPTION: Z-GIRT (OR SIMILAR) LIGHT GAUGE LOUVERS TYP. PRODUCT: B.O.D. PAC CLAD PERFORMANCE COATING FINISH/ COLOR: REGAL WHITE 614973; DARK BRONZE 614354



MT-02 DESCRIPTION: APPROX 6"X6" TUBE STEL FRAME WITH WELDED PLATE STEEL SURROUND PRODUCT: B.O.D. PAC CLAD PERFORMANCE COATING FINISH/ COLOR: REGAL WHITE 614973; DARK BRONZE 614354



### MT-03

DESCRIPTION: SHEET METAL FLASHING, METAL ACCENTS, FENCE, GATES, PLANTERS PRODUCT: B.O.D. PAC CLAD PERFORMANCE COATING FINISH/ COLOR: MATCH ADJACENT OR DARK BRONZE 614354





### PT-01

DESCRIPTION: PAINTED SMOOTH FINISH STUCCO PRODUCT: B.O.D. SHERWIN WILLIAMS FINISH/ COLOR: 6990 CAVIAR #4B4A4B

### PT-02

DESCRIPTION: PAINTED SMOOTH FINISH STUCCO PRODUCT: B.O.D. SHERWIN WILLIA