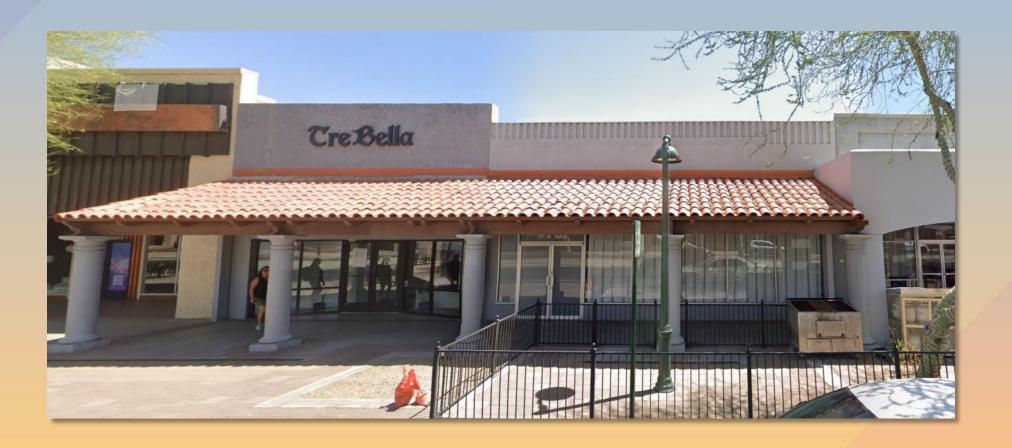

WINDOW PRODUCT: B.O.D. HIGH PERFORMANCE FLUOROPOLYMER FINISH/ COLOR: MATCH EXISTING LE STUDIO OR





## Findings

Staff is seeking your review and recommendation on the following:

✓ Proposed façade improvement

Staff welcomes any feedback





## Design Review Board





- REPAIR AND REPAINT STUCCO
   TYP. ALL
- 2. EXPOSE EXISTING CORRUGATIONS
- 3. ~6X6 TUBE STEEL FRAME
- 4. WALL SCONCE(S)
- 5. NEW STOREFRONT SYSTEM
- STEEL SHADE CANOPY SYSTEM (~6X6 STEEL TUBE WITH LIGHT GAUGE LOUVERS)
- 7. "ROPE LIGHT" OR SIMILAR

  AROUND INSIDE OF FRAME TYP.
- 8. METAL PANEL INSIDE FRAME
- 9. METAL PLANTER BOXES
- 10.BENCH
- 11. SLIDING GLASS STOREFRONT SYSTEM
- 12.NEW STEEL COLUMNS TO

  UTILIZE EXISTING FOOTINGS IF

  POSSIBLE
- 13. STEEL CABLES
- 14. STEEL PLANTER BOX







## **Context Photos**