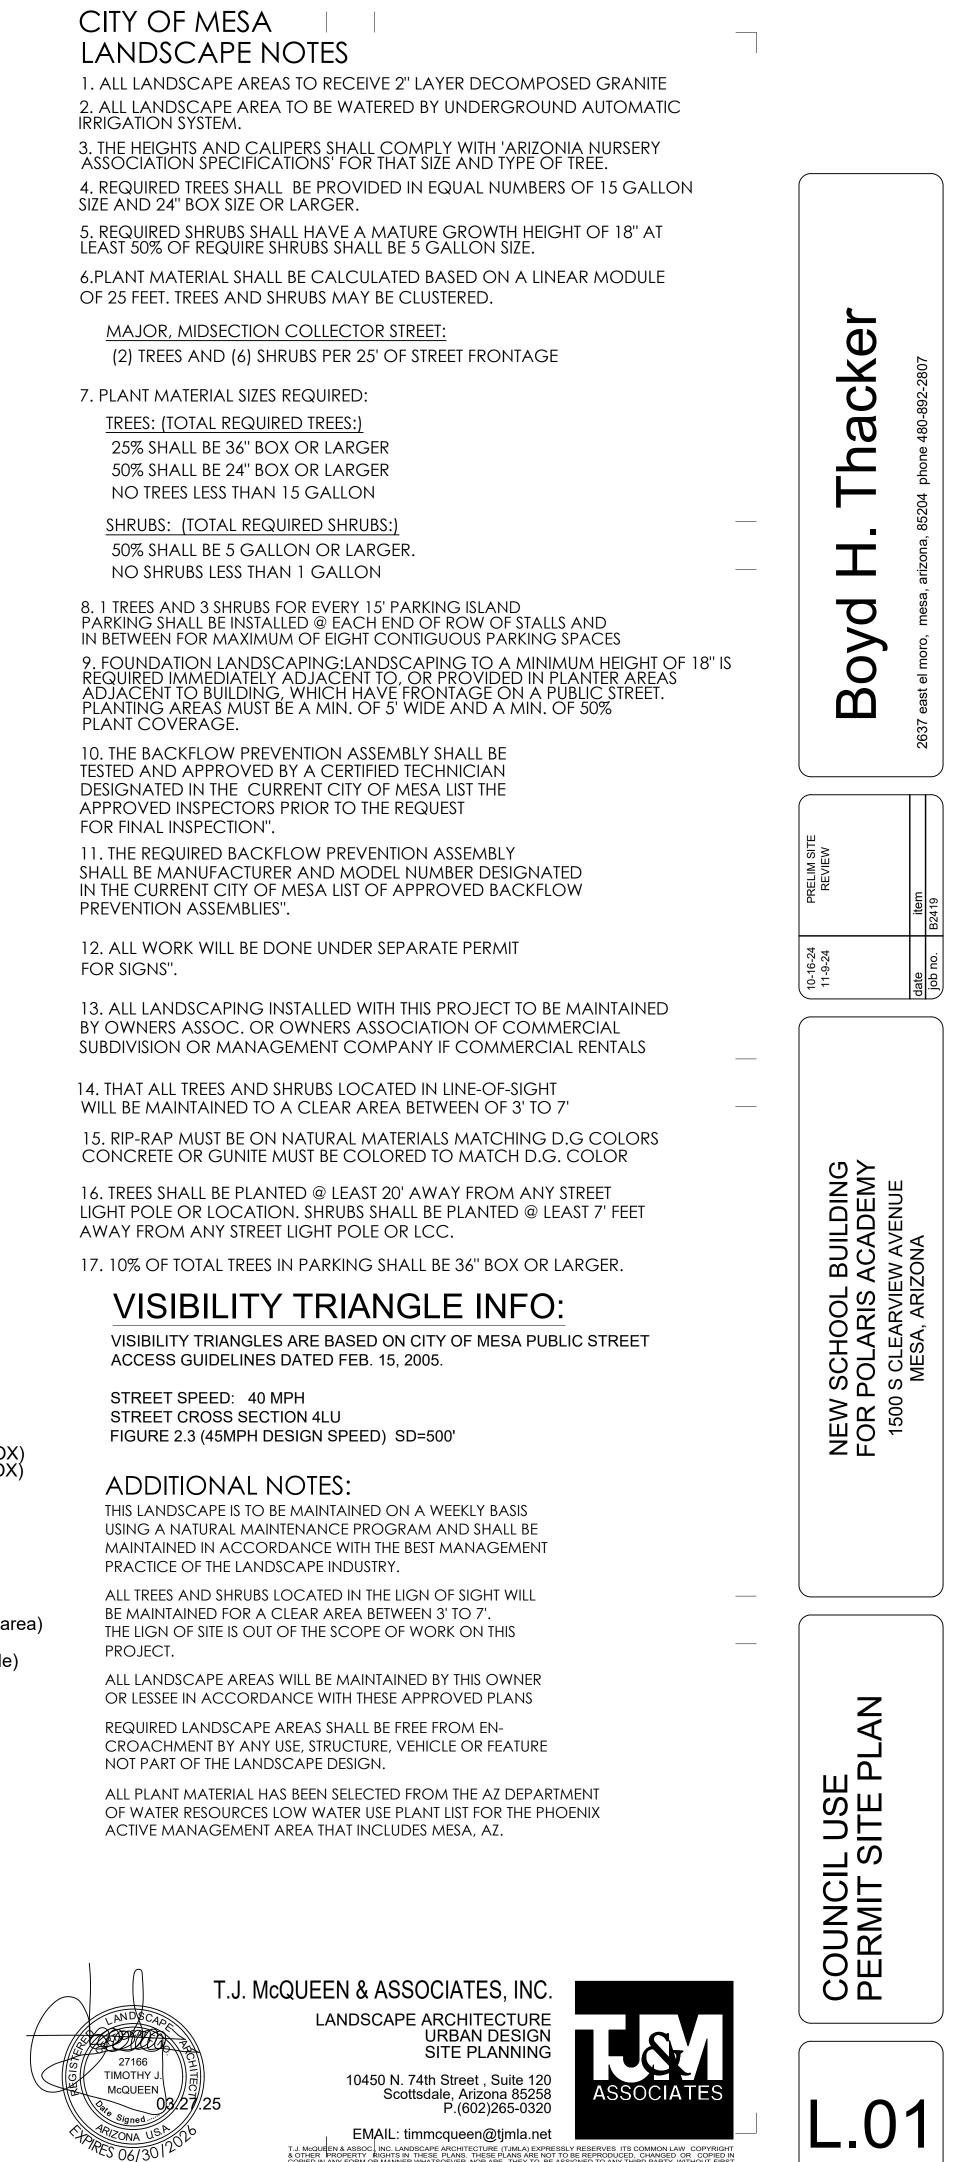

QUIRED 3 36" BOX TREES PROVIDED 35 5 GAL SHRUBS REQUIRED 23 5 GAL SHRUBS PROVIDED

TREE CANOPY CALCS: TREE CANOPY: 28,401 SQ.FT PERCENT COVERAGE: 65%

# PARKING LOT

PARKING STALLS = 13 11 24" BOX, 2 36" BOX TREES REQUIRED 13 36" BOX TREES PROVIDED 39 5 GAL. SHRUBS REQUIRED 39 5 GAL. SHRUBS PROVIDED

LANDSCAPE COVERAGE LANDSCAPE AREA: 14,747 SQ.FT. LANDSCAPE COVERAGE REQUIRED: 7,373 SQ.FT. (50%) LANDSCAPE COVERAGE PROVIDED: 7,562 SQ.FT. (52%)

#### FOUNDATION BASE LANDSCAPE:

EAST: 100 L.FT. FOUNDATION PROVIDED: 100' (100%) WEST: 100 L.FT. FOUNDATION PROVIDED: 100' (100%) NORTH: 105 L.FT. FOUNDATION PROVIDED: 42' (40%) SOUTH: 105 L.FT. FOUNDATION PROVIDED: 105' (100%)

TREES REQUIRED: 9-24" BOX, 1-36" BOX SHRUBS REQUIRED: 44-5 GALLON TREES PROVIDED: 7-36" BOX SHRUBS PROVIDED: 44-5 GALLON



T.J. MCOUEEN & ASSOC, INC. LANDSCAPE ARCHITECTURE (TJMLA) EXPRESSLY RESERVES ITS COMMON LAW COPYRIGHT & OTHER PROPERTY RIGHTS IN THESE PLANS. THESE PLANS ARE NOT TO BE REPRODUCED, CHANGED OR COPIED IN COPIED IN ANY FORM OR MANNER WHATSOEVER, NOR ARE THEY TO BE ASSIGNED TO ANY THIRD PARTY WITHOUT FIRST OPPENDING THE COMPONENT OF THE PROVESSION OF THE CONTINUE OF THE OFFICE AND ANY THIRD PARTY WITHOUT FIRST





PROTECT FROM CONSTRUCTION EXISTING SHRUB PROTECT FROM CONSTRUCTION

CERCIDIUM PRAECOX -SONORAN PALO VERDE

-prosopis 'rio-salado' HYBRID THORNLESS MESQUITE <sup>~</sup>1.5" CALIP., 6'T, 3.5'W

TECOMA 'ORANGE JUBILEE' ORANGE JUBILEE 5 GALLON

CAESALPINIA MEXICANA MEXICAN BIRD OF PARADISE 5 GALLON

NERIUM OLEANDER PETITE PINK 5 GALLON

DASYLIRION WHEELERII DESERT SPOON 5 GALLON

HESP