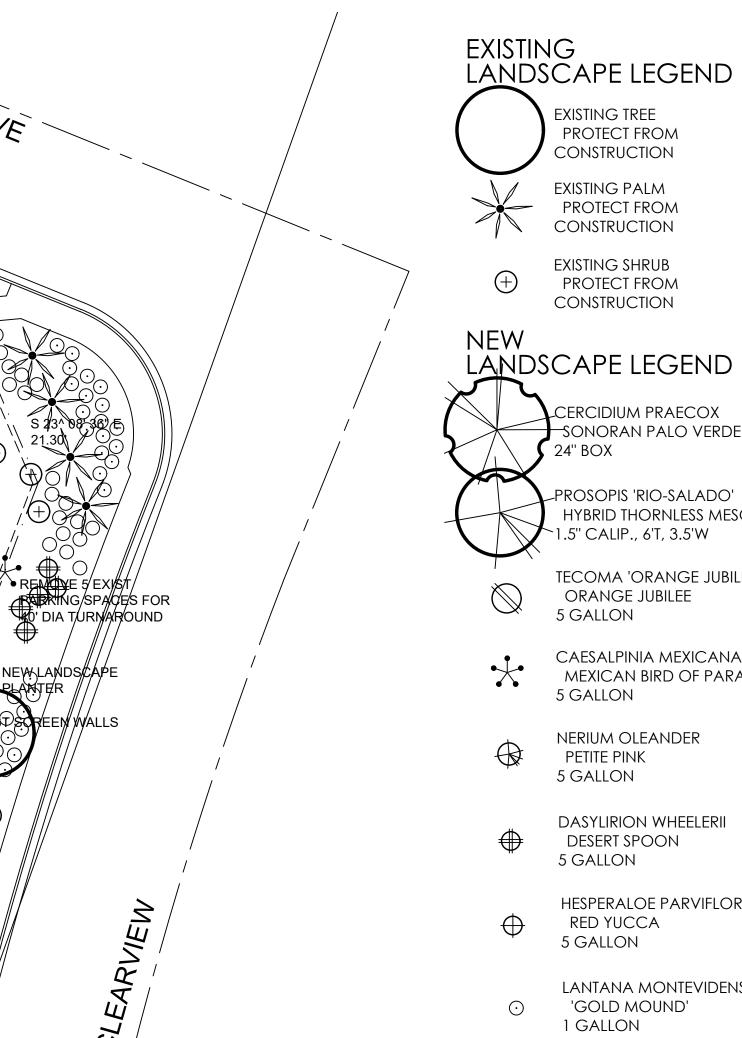

<sup>-</sup> Sonoran Palo Verde 24'' BOX

MATURE: 30'W, 30'T (10) PROSOPIS 'RIO-SALADO' HYBRID THORNLESS MESQUITE

36'' BOX MATURE: 30'W, 30'T (34)

TECOMA 'ORANGE JUBILEE' ORANGE JUBILEE 5 GALLON (0)

- CAESALPINIA MEXICANA MEXICAN BIRD OF PARADISE 5 GALLON (8)
- NERIUM OLEANDER  $\bigcirc$ PETITE PINK 5 GALLON (96)

 $\bigcirc$ 

DASYLIRION WHEELERII DESERT SPOON 5 GALLON (21)

- HESPERALOE PARVIFLORA **RED YUCCA**  $\oplus$ 5 GALLON (27)
- LANTANA MONTEVIDENSIS 'GOLD MOUND'  $\odot$ 5 GALLON (69)
- LANTANA MONTEVIDENSIS TRAILING PURPLE  $\bigcirc$ 5 GALLON (14)

1/2" MINUS MADISON GOLD (MATCH EXISTING) DECOMPOSED GRANITE 2" DEPTH IN ALL LANDSCAPE AREAS

PROTECT FROM CONSTRUCTION EXISTING SHRUB PROTECT FROM CONSTRUCTION

CERCIDIUM PRAECOX -SONORAN PALO VERDE

-prosopis 'rio-salado' HYBRID THORNLESS MESQUITE <sup>~</sup>1.5" CALIP., 6'T, 3.5'W

TECOMA 'ORANGE JUBILEE' ORANGE JUBILEE 5 GALLON

CAESALPINIA MEXICANA MEXICAN BIRD OF PARADISE 5 GALLON

NERIUM OLEANDER PETITE PINK 5 GALLON

DASYLIRION WHEELERII DESERT SPOON 5 GALLON

HESPERALOE PARVIFLORA RED YUCCA 5 GALLON

LANTANA MONTEVIDENSIS

'GOLD MOUND' 1 GALLON

LANTANA MONTEVIDENSIS TRAILING PURPLE Ο 1 GALLON

1/2" MINUS MADISON GOLD (MATCH EXISTING) DECOMPOSED GRANITE 2" DEPTH IN ALL LANDSCAPE AREAS