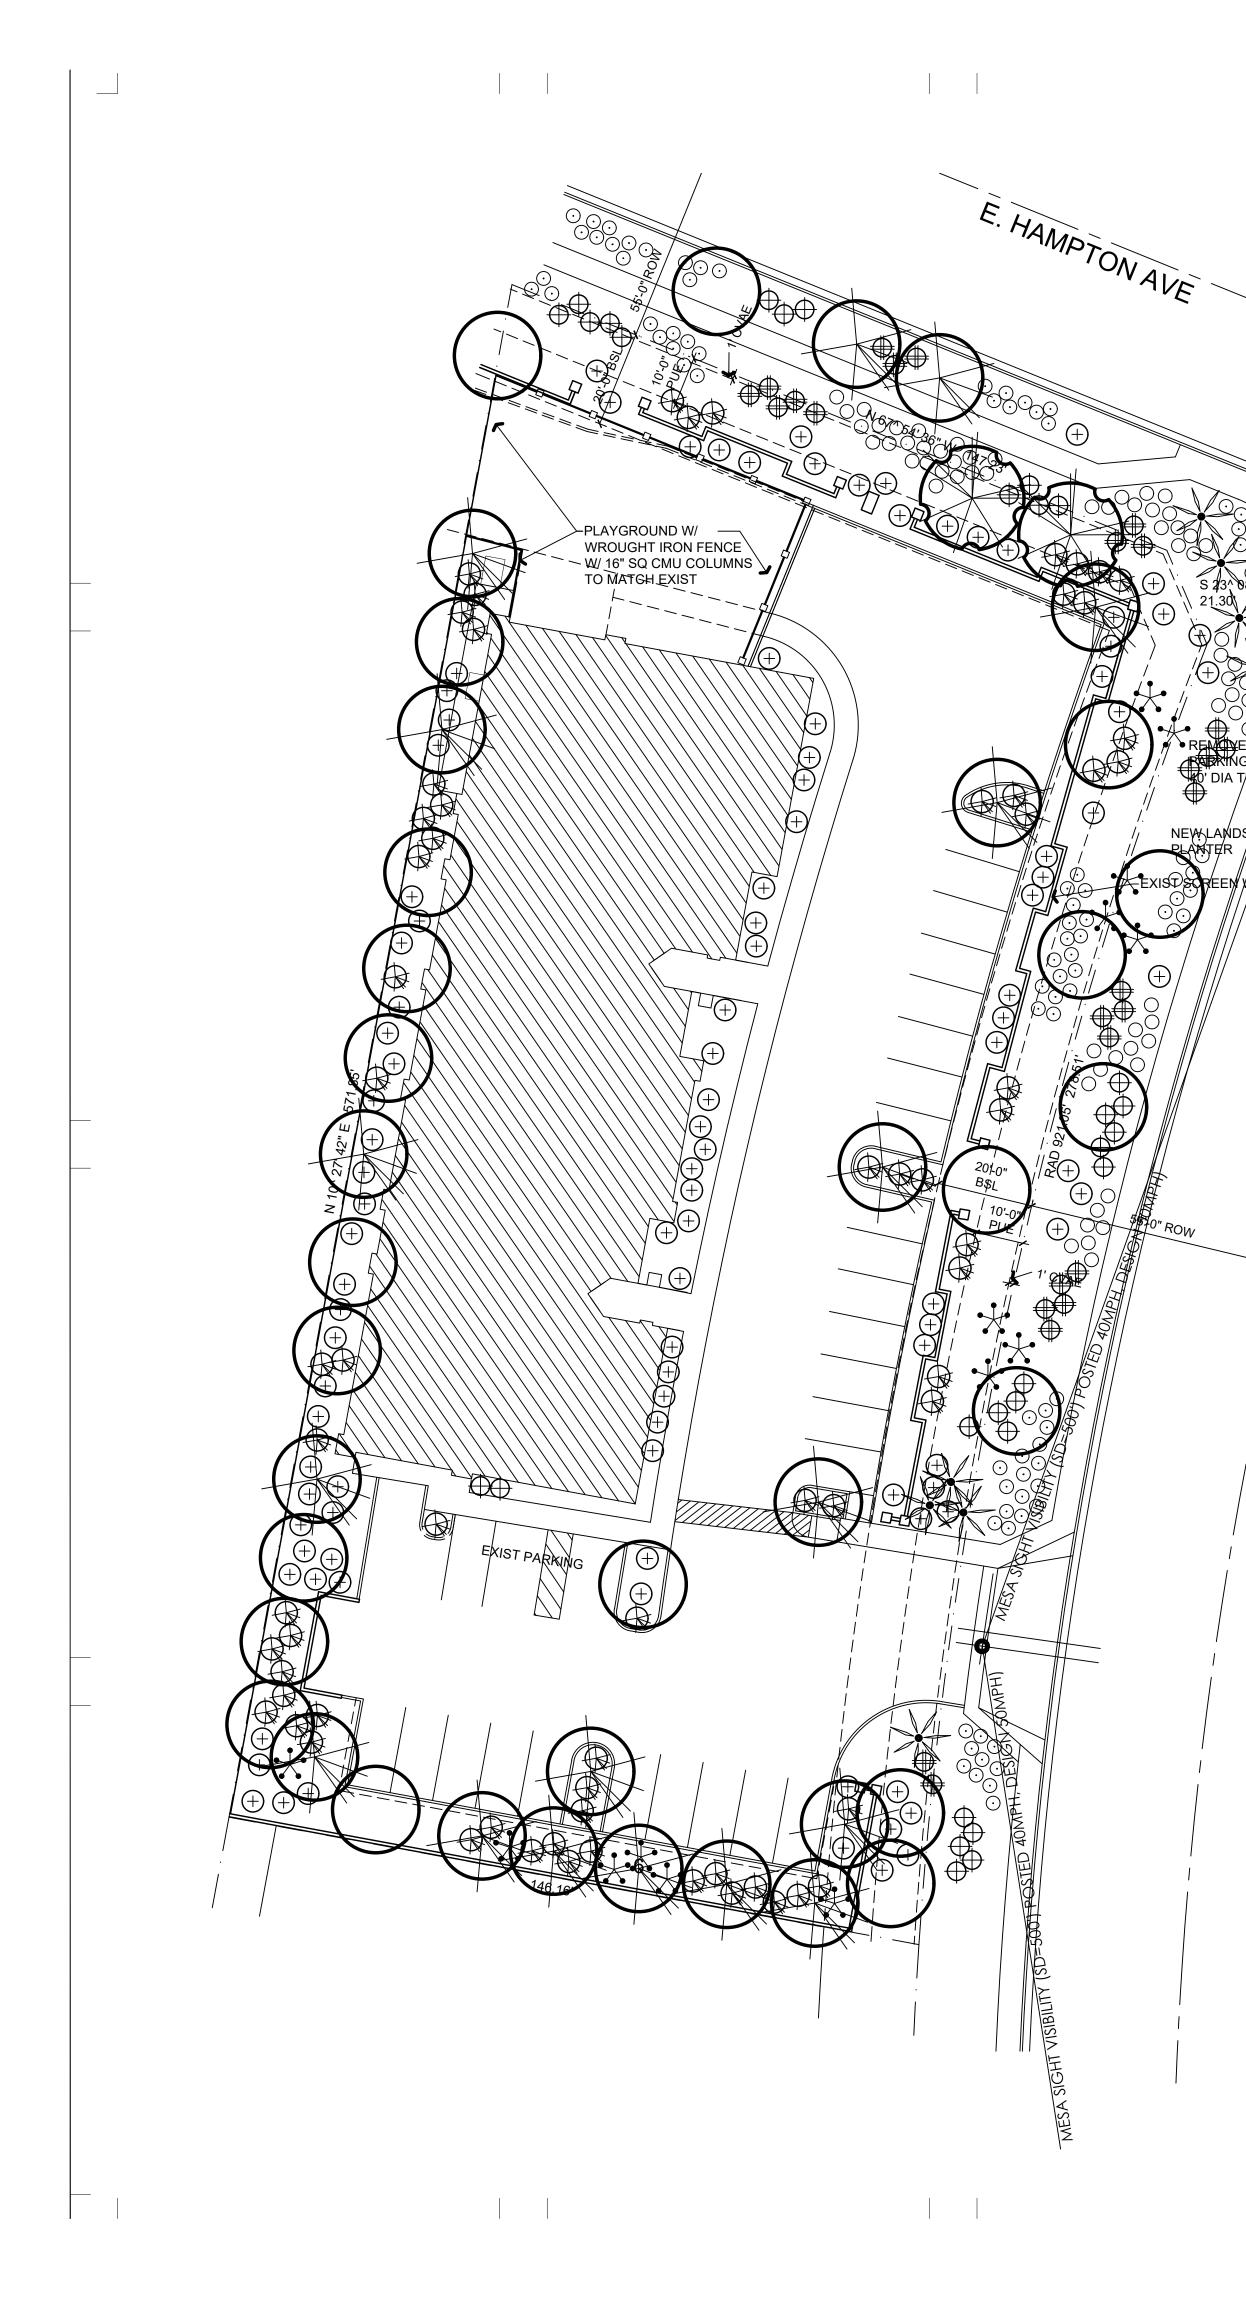

#### E. HAMPTON

NEWLANDSCA

'ROW

VALLS

CLEARVIEW

Ś

PROPERTY LINE = 147' 6 TREES REQUIRED 6 TREES PROVIDED (3-EXIST. 36" BOX, 4-24" BOX) 42 SHRUBS REQUIRED 52 SHRUBS PROVIDED (13 EXIST., 29 NEW)

## S. CLEARVIEW

66 SHRUBS REQUIRED 66 SHRUBS PROVIDED (17 EXIST., 49 NEW)

WEST PROPERTY LINE PROPERTY LINE = 324' 13 TREES REQUIRED 13 TREES PROVIDED (9-EXIST. 36" BOX, 4-24" BOX) 52 SHRUBS REQUIRED 52 SHRUBS PROVIDED (32-EXIST., 20 NEW)

## SOUTH PROPERTY LINE

PROPERTY LINE = 146' 6 TREES REQUIRED 6 TREES PROVIDED (1 EXIST. 36" BOX, 5-24" BOX) 24 SHRUBS REQUIRED 24 SHRUBS PROVIDED (5 EXIST, 19 NEW)

#### PARKING LOT

PARKING STALLS = 28 9 TREES REQUIRED 9 TREES PROVIDED 27 SHRUBS REQUIRED 27 SHRUBS PROVIDED (5-EXIST., 22 NEW)

## LANDSCAPE COVERAGE

PROPERTY LINE = 278' 11 TREES REQUIRED 14 TREES PROVIDED (ALL EXIST. 36" BOX EQUIV.) CONTRACTOR OF CONTRACT AND A CONTRACT OF CONTRACT

| CITY OF MESA<br>LANDSCAPE NOTES<br>1. ALL LANDSCAPE AREAS TO RECEIVE 2" LAYER DECOMPOSED GRANITE<br>2. ALL LANDSCAPE AREA TO BE WATERED BY UNDERGROUND AUTOMATIC<br>IRRIGATION SYSTEM.<br>3. THE HEIGHTS AND CALIPERS SHALL COMPLY WITH 'ARIZONIA NURSERY<br>ASSOCIATION SPECIFICATIONS' FOR THAT SIZE AND TYPE OF TREE.                                                                                                                                                                                                                                                                                                                                                                                                                                                                                                                                                                                                                                                                                                                                                                                                                                                                                                                                                                                                                                                                                                                                                                                                                                                                                                                                                                                                                                                                                                                                                                                                                                                                                                                                                                                                      |                                                                                                                                                                                                                                                                                                                                                                                                                                                                                                                                                                                                                               |
|-------------------------------------------------------------------------------------------------------------------------------------------------------------------------------------------------------------------------------------------------------------------------------------------------------------------------------------------------------------------------------------------------------------------------------------------------------------------------------------------------------------------------------------------------------------------------------------------------------------------------------------------------------------------------------------------------------------------------------------------------------------------------------------------------------------------------------------------------------------------------------------------------------------------------------------------------------------------------------------------------------------------------------------------------------------------------------------------------------------------------------------------------------------------------------------------------------------------------------------------------------------------------------------------------------------------------------------------------------------------------------------------------------------------------------------------------------------------------------------------------------------------------------------------------------------------------------------------------------------------------------------------------------------------------------------------------------------------------------------------------------------------------------------------------------------------------------------------------------------------------------------------------------------------------------------------------------------------------------------------------------------------------------------------------------------------------------------------------------------------------------|-------------------------------------------------------------------------------------------------------------------------------------------------------------------------------------------------------------------------------------------------------------------------------------------------------------------------------------------------------------------------------------------------------------------------------------------------------------------------------------------------------------------------------------------------------------------------------------------------------------------------------|
| A. REQUIRED TREES SHALL BE PROVIDED IN EQUAL NUMBERS OF 15 GALLON SJZE AND 24" BOX SIZE OR LARGER. 5. REQUIRED SHRUBS SHALL BE PROVIDED IN EQUAL NUMBERS OF 15 GALLON SJZE AND 24" BOX SIZE OR LARGER. 6. PLANT MATERIAL SHALL BE CALCULATED BASED ON A LINEAR MODULE OF 25 FEET. TREES AND SHRUBS MAY BE CLUSTERED. ARTERIAL STREET: (2) TREES AND (6) SHRUBS PER 25' OF STREET FRONTAGE MAJOR, MIDSECTION COLLECTOR STREET: (2) TREES AND (6) SHRUBS PER 25' OF STREET FRONTAGE COLLECTOR/INDUSTRAIL/COMMERCAL STREET: (1) TREES AND (4) SHRUBS PER 25' OF STREET FRONTAGE PUBLIC OR PRIVATE LOCAL STREET: (1) TREES AND (4) SHRUBS PER 25' OF STREET FRONTAGE PUBLIC OR PRIVATE LOCAL STREET: (1) TREES AND (4) SHRUBS PER 25' OF STREET FRONTAGE PUBLIC OR PRIVATE LOCAL STREET: (1) TREES AND (4) SHRUBS PER 25' OF STREET FRONTAGE PUBLIC OR PRIVATE LOCAL STREET: (1) TREES AND (4) SHRUBS PER 25' OF STREET FRONTAGE PUBLIC OR PRIVATE LOCAL STREET: (1) TREES AND (4) SHRUBS PER 25' OF STREET FRONTAGE PUBLIC OR PRIVATE LOCAL STREET: (1) TREES AND (4) SHRUBS PER 25' OF STREET FRONTAGE PUBLIC OR PRIVATE LOCAL STREET: (1) TREES AND (4) SHRUBS PER 25' OF STREET FRONTAGE PUBLIC OR PRIVATE LOCAL STREET: (1) TREES AND (4) SHRUBS PER 25' OF STREET FRONTAGE PUBLIC OR PRIVATE LOCAL STREET: (1) TREES AND (4) SHRUBS PER 25' OF STREET FRONTAGE PUBLIC OR PRIVATE LOCAL STREET: (1) TREES AND 13 SHRUBS TREET FRONTAGE 7. PLANT MATERIAL SIZES REQUIRED: TREES: (10 TAL REQUIRED TREES:) 25% SHALL BE 36' BOX OR LARGER NO TREES LESS THAN 15 GALLON SHRUBS LESS THAN 15 GALLON SHRUBS LESS THAN 1 GALLON 8. 1 TREES AND 3 SHRUBS FOR EVERY 15' PARKING SLAND PARKING SHALL BE TOR TALLED @ EACH FUD OF ROW OF STALLS AND IN BETWEEN FOR MAXIMUM OF EIGHT CONTIGUOUS PARKING SPACES 9. FOUNDATION LANDSCAPING; LANDSCAPING TO A MINIMUM HEIGHT OF 18' IS REQUIRED IMMEDIATELY ADJACENT TO. OR PROVIDED IN PLANTER AREAS ADJACENT TO BUILDING, WHICH HAVE FRONTAGE ON A PUBLIC STREET. PLANTING AREAS MUST BE A MIN. OF 5' WIDE AND A MIN. OF 50% PLANTIC OVERAGE. 10. THE BACKFLOW PREVENTION ASSEMBLY SHALL | 6-28-23         6-28-23         9         10         10         10         10         10         10         10         10         10         10         10         10         10         10         10         10         10         10         10         10         10         10         10         10         10         10         10         10         10         10         10         10         10         10         10         10         10         10         10         10         10         10         10         10         10         10         10         10         10         10         10         10 |
| <ul> <li>12. ALL WORK WILL BE DONE UNDER SEPARATE PERMIT<br/>FOR SIGNS".</li> <li>13. ALL LANDSCAPING INSTALLED WITH THIS PROJECT TO BE MAINTAINED<br/>BY OWNERS ASSOC. OR OWNERS ASSOCIATION OF COMMERCIAL<br/>SUBDIVISION OR MANAGEMENT COMPANY IF COMMERCIAL RENTALS</li> <li>14. THAT ALL TREES AND SHRUBS LOCATED IN LINE-OF-SIGHT<br/>WILL BE MAINTAINED TO A CLEAR AREA BETWEEN OF 3' TO 7'</li> <li>15. RIP-RAP MUST BE ON NATURAL MATERIALS MATCHING D.G COLORS<br/>CONCRETE OR GUNITE MUST BE COLORED TO MATCH D.G. COLOR</li> <li>16. TREES SHALL BE PLANTED @ LEAST 20' AWAY FROM ANY STREET<br/>LIGHT POLE OR LOCATION. SHRUBS SHALL BE PLANTED @ LEAST 7' FEET<br/>AWAY FROM ANY STREET LIGHT POLE OR LCC.</li> <li>17. 10% OF TOTAL TREES IN PARKING SHALL BE 36" BOX OR LARGER.</li> <li>VISIBILITY TRIANGLES ARE BASED ON CITY OF MESA PUBLIC STREET<br/>ACCESS GUIDELINES DATED FEB. 15, 2005.</li> <li>STREET SPEED: 40 MPH<br/>STREET CROSS SECTION 4LU<br/>FIGURE 2.3 (45MPH DESIGN SPEED) SD=500'</li> </ul>                                                                                                                                                                                                                                                                                                                                                                                                                                                                                                                                                                                                                                                                                                                                                                                                                                                                                                                                                                                                                                                                                            | BUILDING TENANT IMPROVEMENTS<br>FOR POLARIS ACADEMY<br>1440 S CLEARVIEW, MESA, ARIZONA 85209                                                                                                                                                                                                                                                                                                                                                                                                                                                                                                                                  |
| ADDITIONAL NOTES:<br>THIS LANDSCAPE IS TO BE MAINTAINED ON A WEEKLY BASIS<br>USING A NATURAL MAINTENANCE PROGRAM AND SHALL BE<br>MAINTAINED IN ACCORDANCE WITH THE BEST MANAGEMENT<br>PRACTICE OF THE LANDSCAPE INDUSTRY.<br>ALL TREES AND SHRUBS LOCATED IN THE LIGN OF SIGHT WILL<br>BE MAINTAINED FOR A CLEAR AREA BETWEEN 3' TO 7'.<br>THE LIGN OF SITE IS OUT OF THE SCOPE OF WORK ON THIS<br>PROJECT.<br>ALL LANDSCAPE AREAS WILL BE MAINTAINED BY THIS OWNER<br>OR LESSEE IN ACCORDANCE WITH THESE APPROVED PLANS<br>REQUIRED LANDSCAPE AREAS SHALL BE FREE FROM EN-<br>CROACHMENT BY ANY USE, STRUCTURE, VEHICLE OR FEATURE<br>NOT PART OF THE LANDSCAPE DESIGN.<br>T.J. MCQUEEN & ASSOCIATES, INC.<br>LANDSCAPE ARCHITECTURE                                                                                                                                                                                                                                                                                                                                                                                                                                                                                                                                                                                                                                                                                                                                                                                                                                                                                                                                                                                                                                                                                                                                                                                                                                                                                                                                                                                         | LANDSCAPE PLAN                                                                                                                                                                                                                                                                                                                                                                                                                                                                                                                                                                                                                |
| URBAN DESIGN<br>URBAN DESIGN<br>SITE PLANNING<br>URBAN DESIGN<br>SITE PLANNING<br>10450 N. 74th Street , Suite 120<br>Scottsdale, Arizona 85258<br>P.(602)265-0320<br>IMAL: timmcqueen@timla.net                                                                                                                                                                                                                                                                                                                                                                                                                                                                                                                                                                                                                                                                                                                                                                                                                                                                                                                                                                                                                                                                                                                                                                                                                                                                                                                                                                                                                                                                                                                                                                                                                                                                                                                                                                                                                                                                                                                              | L-1                                                                                                                                                                                                                                                                                                                                                                                                                                                                                                                                                                                                                           |