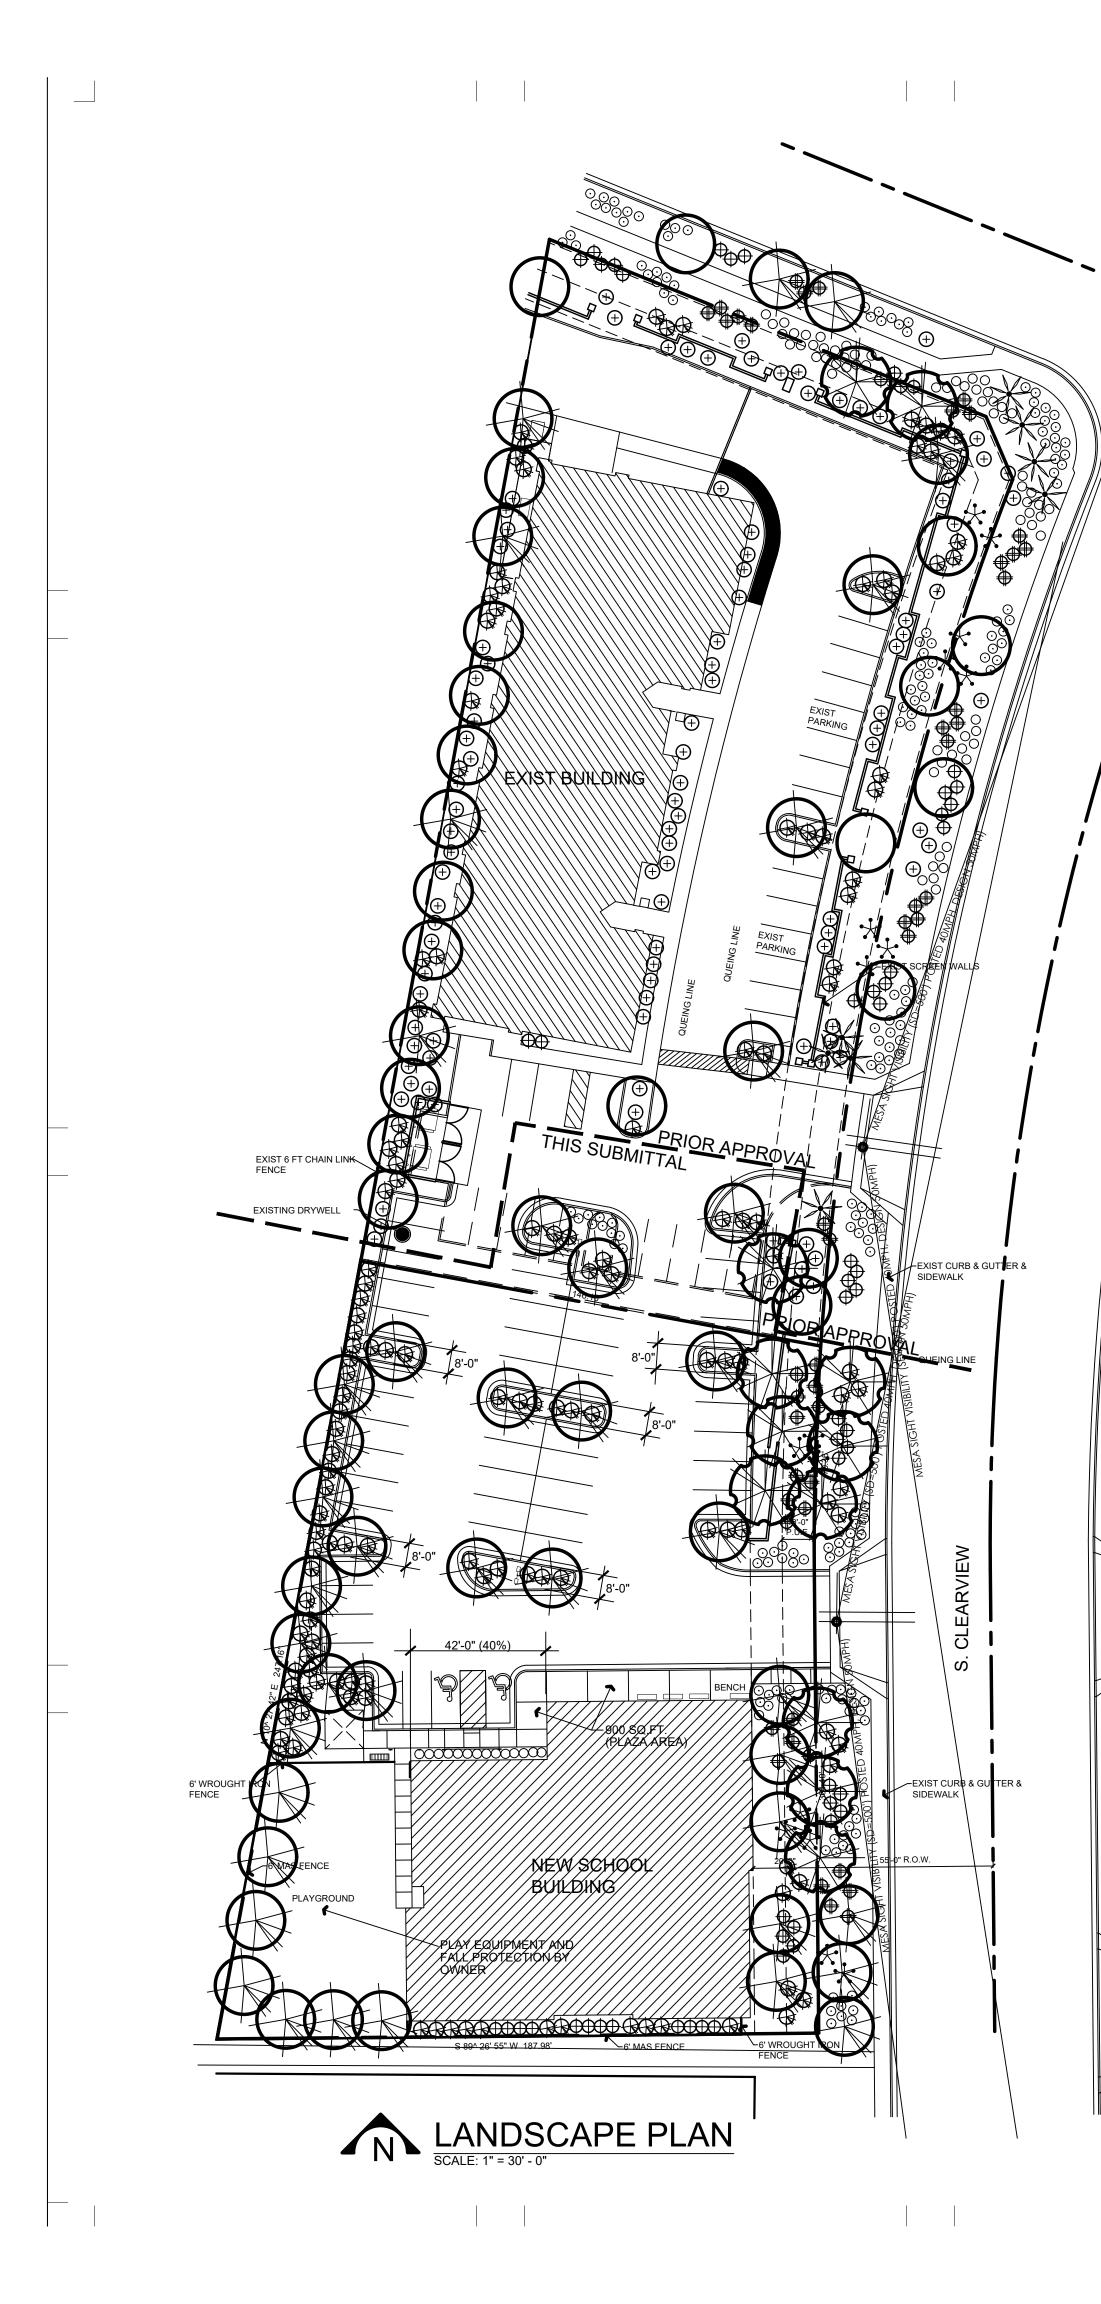

#### S. CLEARVIEW

PROPERTY LINE = 215' 9 TREES REQUIRED (8-24" BOX, 1-36" BOX) 9 TREES PROVIDED (6-24" BOX, 3-36" BOX) 45 5 GAL. SHRUBS REQUIRED 54 5 GAL. SHRUBS PROVIDED

WEST PROPERTY LINE PROPERTY LINE = 253' (160' visible) 10 24" BOX TREES REQUIRED 10 36" BOX TREES PROVIDED 32 5 GAL. SHRUBS REQUIRED (in visible area) 32 5 GAL. SHRUBS PROVIDED 20 5 GAL. SHRUBS REQUIRED (non-visible) 0 5 GAL. SHRUBS PROVIDED

## SOUTH PROPERTY LINE

PROPERTY LINE = 188' (188' non visible) 7 24" BOX TREES REQUIRED 3 36" BOX TREES PROVIDED 35 5 GAL SHRUBS REQUIRED 23 5 GAL SHRUBS PROVIDED

TREE CANOPY CALCS: TREE CANOPY: 28,401 SQ.FT PERCENT COVERAGE: 65%

# PARKING LOT

PARKING STALLS = 13 11 24" BOX, 2 36" BOX TREES REQUIRED 13 36" BOX TREES PROVIDED 39 5 GAL. SHRUBS REQUIRED 39 5 GAL. SHRUBS PROVIDED

LANDSCAPE COVERAGE LANDSCAPE AREA: 14,747 SQ.FT. LANDSCAPE COVERAGE REQUIRED: 7,373 SQ.FT. (50%) LANDSCAPE COVERAGE PROVIDED: 7,562 SQ.FT. (52%)

#### FOUNDATION BASE LANDSCAPE:

EAST: 100 L.FT. FOUNDATION PROVIDED: 100' (100%) WEST: 100 L.FT. FOUNDATION PROVIDED: 100' (100%) NORTH: 105 L.FT. FOUNDATION PROVIDED: 42' (40%) SOUTH: 105 L.FT. FOUNDATION PROVIDED: 105' (100%)

TREES REQUIRED: 9-24" BOX, 1-36" BOX SHRUBS REQUIRED: 44-5 GALLON TREES PROVIDED: 7-36" BOX SHRUBS PROVIDED: 44-5 GALLON

T.J. MCOUEEN & ASSOC, INC. LANDSCAPE ARCHITECTURE (TJMLA) EXPRESSLY RESERVES ITS COMMON LAW COPYRIGHT & OTHER PROPERTY RIGHTS IN THESE PLANS. THESE PLANS ARE NOT TO BE REPRODUCED, CHANGED OR COPIED IN COPIED IN ANY FORM OR MANNER WHATSOEVER, NOR ARE THEY TO BE ASSIGNED TO ANY THIRD PARTY WITHOUT FIRST OPPENDING THE COMPONENT OF THE PROVESSION OF THE CONTINUE OF THE OFFICE AND ANY THIRD PARTY WITHOUT FIRST