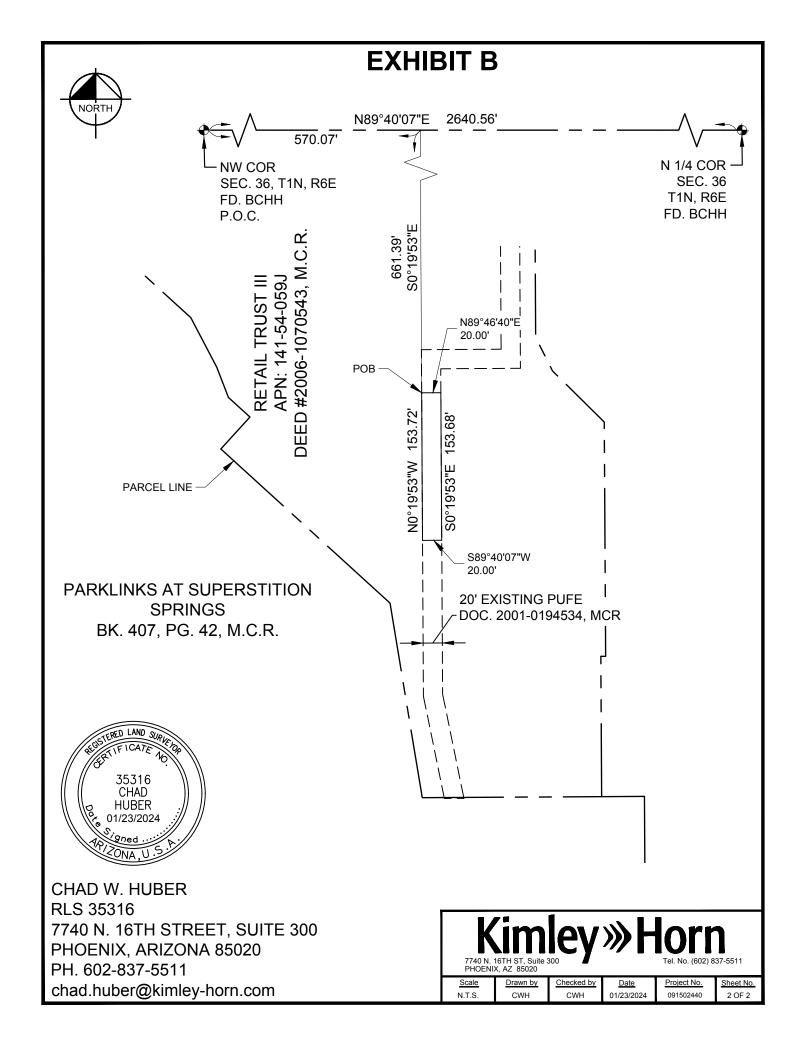

## EXHIBIT B LEGAL DESCRIPTION PUFE ABANDONMENT

A PORTION OF THE PUFE RECORDED IN doc. 2001-0194534, RECORDS OF MARICOPA COUNTY, ARIZONA LOCATED IN THE NORTHWEST QUARTER OF SECTION 36, TOWNSHIP 1 NORTH, RANGE 6 EAST, OF THE GILA AND SALT RIVER MERIDIAN, MARICOPA COUNTY, ARIZONA MORE PARTICULARLY DESCRIBED AS FOLLOWS:

COMMENCING AT THE NORTHWEST CORNER OF SAID SECTION 36, FROM WHICH THE NORTH QUARTER CORNER OF SAID SECTION 36 BEARS NORTH 89°40'07" EAST, A DISTANCE OF 2640.56 FEET;

THENCE ALONG THE NORTH LINE OF SAID SECTION 36, NORTH 89°40'07" EAST, A DISTANCE OF 570.07 FEET;

THENCE LEAVING SAID NORTH LINE, SOUTH 00°19'53" EAST, A DISTANCE OF 661.39 FEET TO THE POINT OF BEGINNING;

THENCE NORTH 89°46'40" EAST, A DISTANCE OF 20.00 FEET;

THENCE SOUTH 00°19'53" EAST, A DISTANCE OF 153.68 FEET;

THENCE SOUTH 89°40'07" WEST, A DISTANCE OF 20.00 FEET;

THENCE NORTH 00°19'53" WEST, A DISTANCE OF 153.72 FEET TO THE POINT OF BEGINNING.

SAID PARCEL CONTAINING 3,074 SQ.FT. OR 0.071 ACRES MORE OR LESS

**HUBER** 