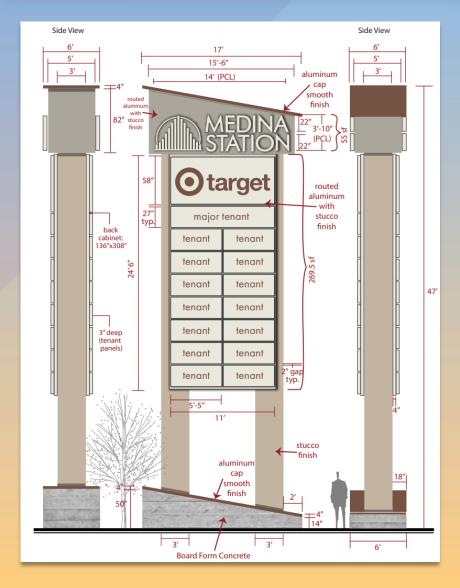

## Sign Site Plan

- 1 Freeway Landmark Monument
- 47 ft. tall
- 303 sq. ft. sign area
- Design consistent with Medina

#### Elevations

Compliance with Medina Station Design Guidelines:

- Simple, abstract rectangular forms
- Use of modern materials
- Limited ornamentation with decorative trims
- Desert tans and grays are encouraged