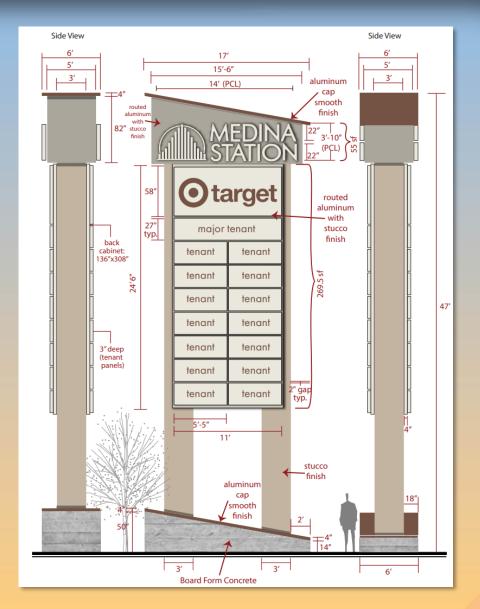

## Sign Site Plan

- 1 Freeway Landmark Monument
- 47 ft. tall
- 303 sq. ft. sign area
- Design consistent with Medina

#### Elevations

Compliance with Medina Station Design Guidelines:

- Simple, abstract rectangular forms
- Use of modern materials
- Limited ornamentation with decorative trims
- Desert tans and grays are encouraged