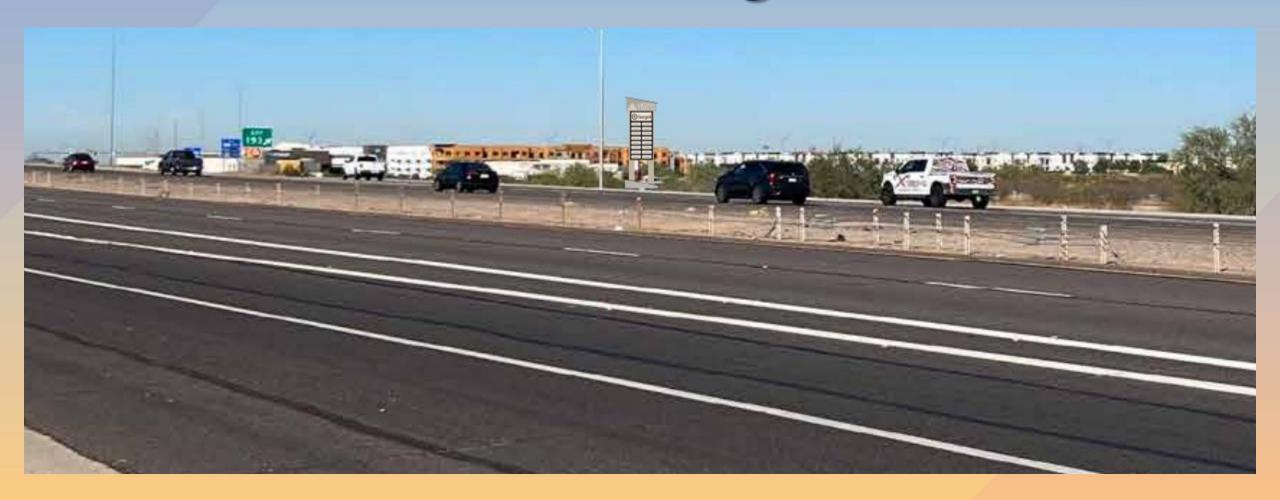

# Design Review Board





# DRB24-01010 Medina Station Freeway Landmark Monument





## Request

- Design Review
- Freeway Landmark
   Monument (FLM)







#### Location

- South of Southern Avenue
- East of Signal Butte
   Road
- North of US-60
   Freeway







#### Site Photos



Looking east towards the site





## Sign Site Plan

- 1 Freeway Landmark Monument
- 47 ft. tall
- 303 sq. ft. sign area
- Design consistent with Medina









#### Elevations

Compliance with Medina Station Design Guidelines:

- Simple, abstract rectangular forms
- Use of modern materials
- Limited ornamentation with decorative trims
- Desert tans and grays are encouraged





# Renderings







# Renderings







## Findings

Staff is seeking your review and recommendation on the following:

- ✓ Complies with the 2040 Mesa General Plan
- ✓ Complies with FLM criteria

Staff recommends Approval with Conditions





# Design Review Board