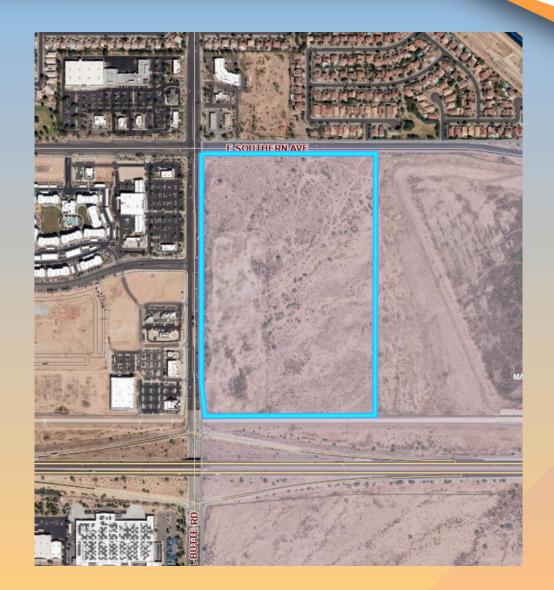

#### Location

- South of Southern Avenue
- East of Signal Butte
   Road
- North of US-60
   Freeway

#### Site Photos

Looking east towards the site