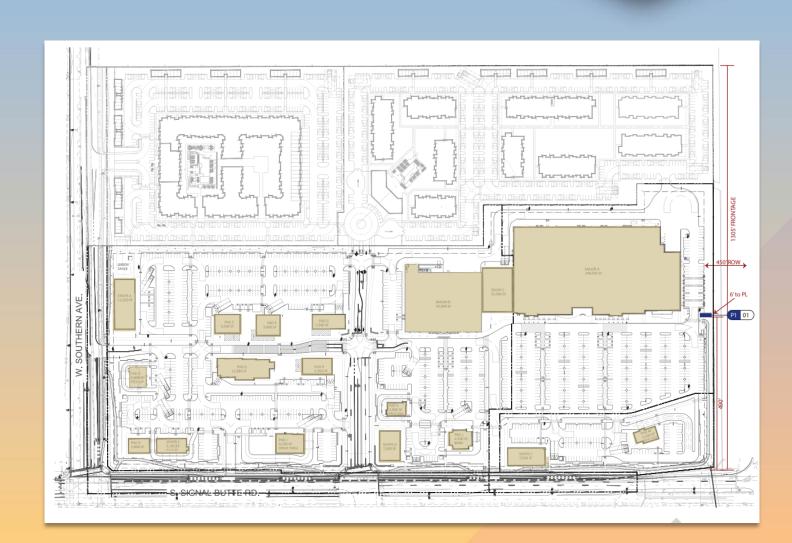

## Sign Site Plan

- 1 Freeway Landmark Monument
- 47 ft. tall
- 303 sq. ft. sign area
- Design consistent with Medina