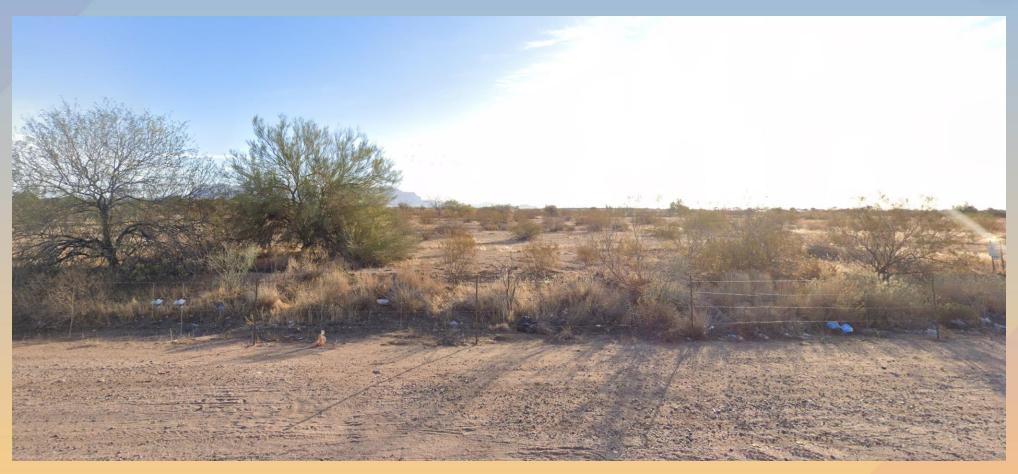

# Design Review Board





# DRB24-01010 Medina Station Freeway Landmark Monument





## Request

- Design Review
- Freeway Landmark
   Monument (FLM)







#### Location

- South of Southern Avenue
- East of Signal Butte
   Road
- North of US-60
   Freeway







#### Site Photos



Looking east towards the site





## Sign Site Plan

- 1 Freeway Landmark Monument
- 47 ft. tall
- 303 sq. ft. sign area
- Design consistent with Medina









#### Elevations

Compliance with Medina Station Design Guidelines:

- Simple, abstract rectangular forms
- Use of modern materials
- Limited ornamentation with decorative trims
- Desert tans and grays are encouraged





# Renderings







# Renderings







## Findings

Staff is seeking your review and recommendation on the following:

- ✓ Complies with the 2040 Mesa General Plan
- ✓ Complies with FLM criteria

Staff recommends Approval with Conditions





# Design Review Board