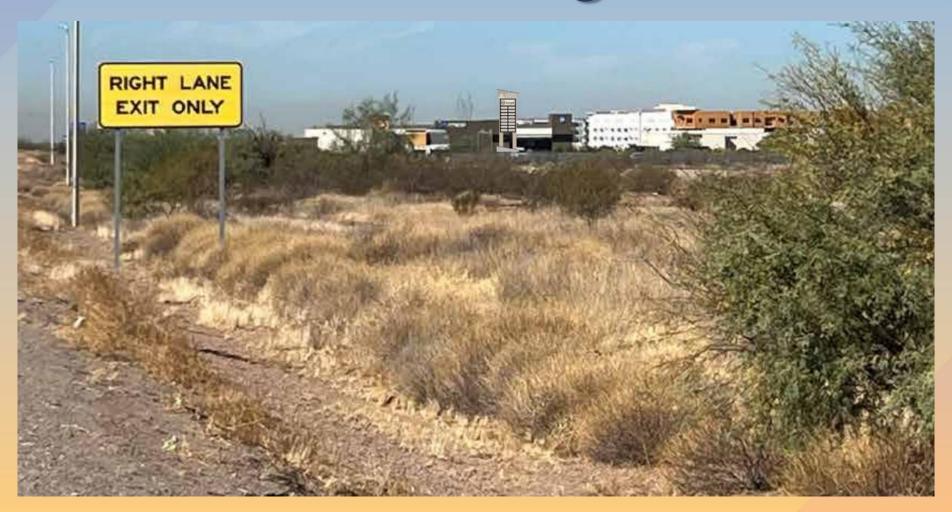

# Design Review Board





# DRB24-01010 Medina Station Freeway Landmark Monument





## Request

- Design Review
- Freeway Landmark
   Monument (FLM)







#### Location

- South of Southern Avenue
- East of Signal Butte
   Road
- North of US-60
   Freeway







#### Site Photos



Looking east towards the site





## Sign Site Plan

- 1 Freeway Landmark Monument
- 47 ft. tall
- 303 sq. ft. sign area
- Design consistent with Medina









#### Elevations

Compliance with Medina Station Design Guidelines:

- Simple, abstract rectangular forms
- Use of modern materials
- Limited ornamentation with decorative trims
- Desert tans and grays are encouraged





# Renderings







# Renderings







## Findings

Staff is seeking your review and recommendation on the following:

- ✓ Complies with the 2040 Mesa General Plan
- ✓ Complies with FLM criteria

Staff recommends Approval with Conditions





# Design Review Board