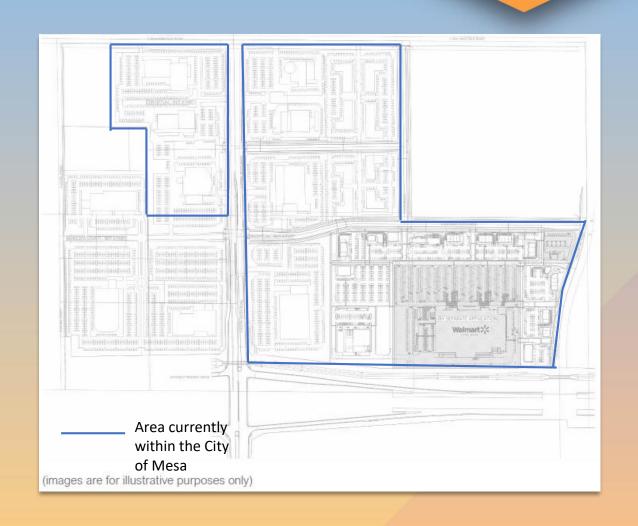

#### Location

- North of SR 24
- East and west sides of Signal Butte Road
- West side of Mountain Road
- South side of Williams Field Road