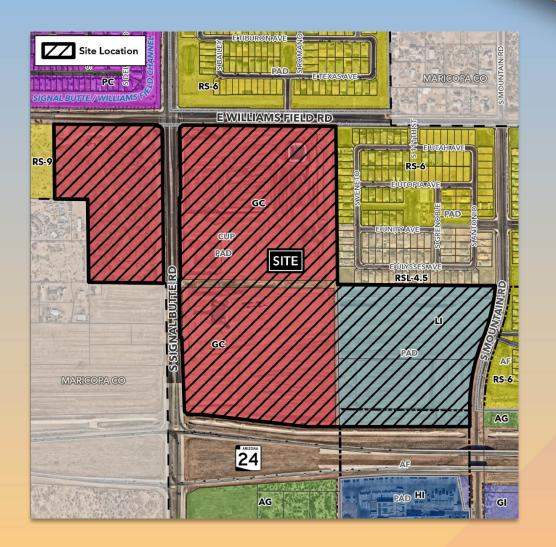

#### Location

- North of SR 24
- East and west sides of Signal Butte Road
- West side of Mountain Road
- South side of Williams Field Road

#### Site Plan

- Conceptual Site Plan
- 10 Auto Dealers and retail uses
- Option for Multiple Residence
- Site Plan Review will be required for all future development