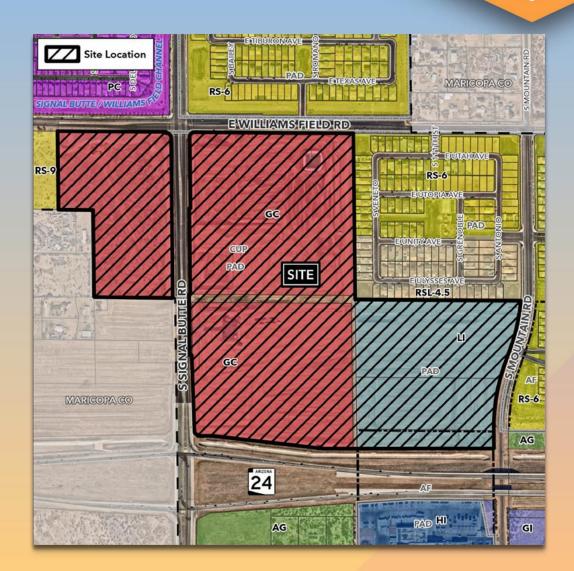

#### Location

- North of SR 24
- East and west sides of Signal Butte Road
- West side of Mountain Road
- South side of Williams Field Road

#### Site Plan

- Conceptual Site Plan
- 10 Auto Dealers and retail uses
- Option for Multiple Residence
- Site Plan Review will be required for all future development