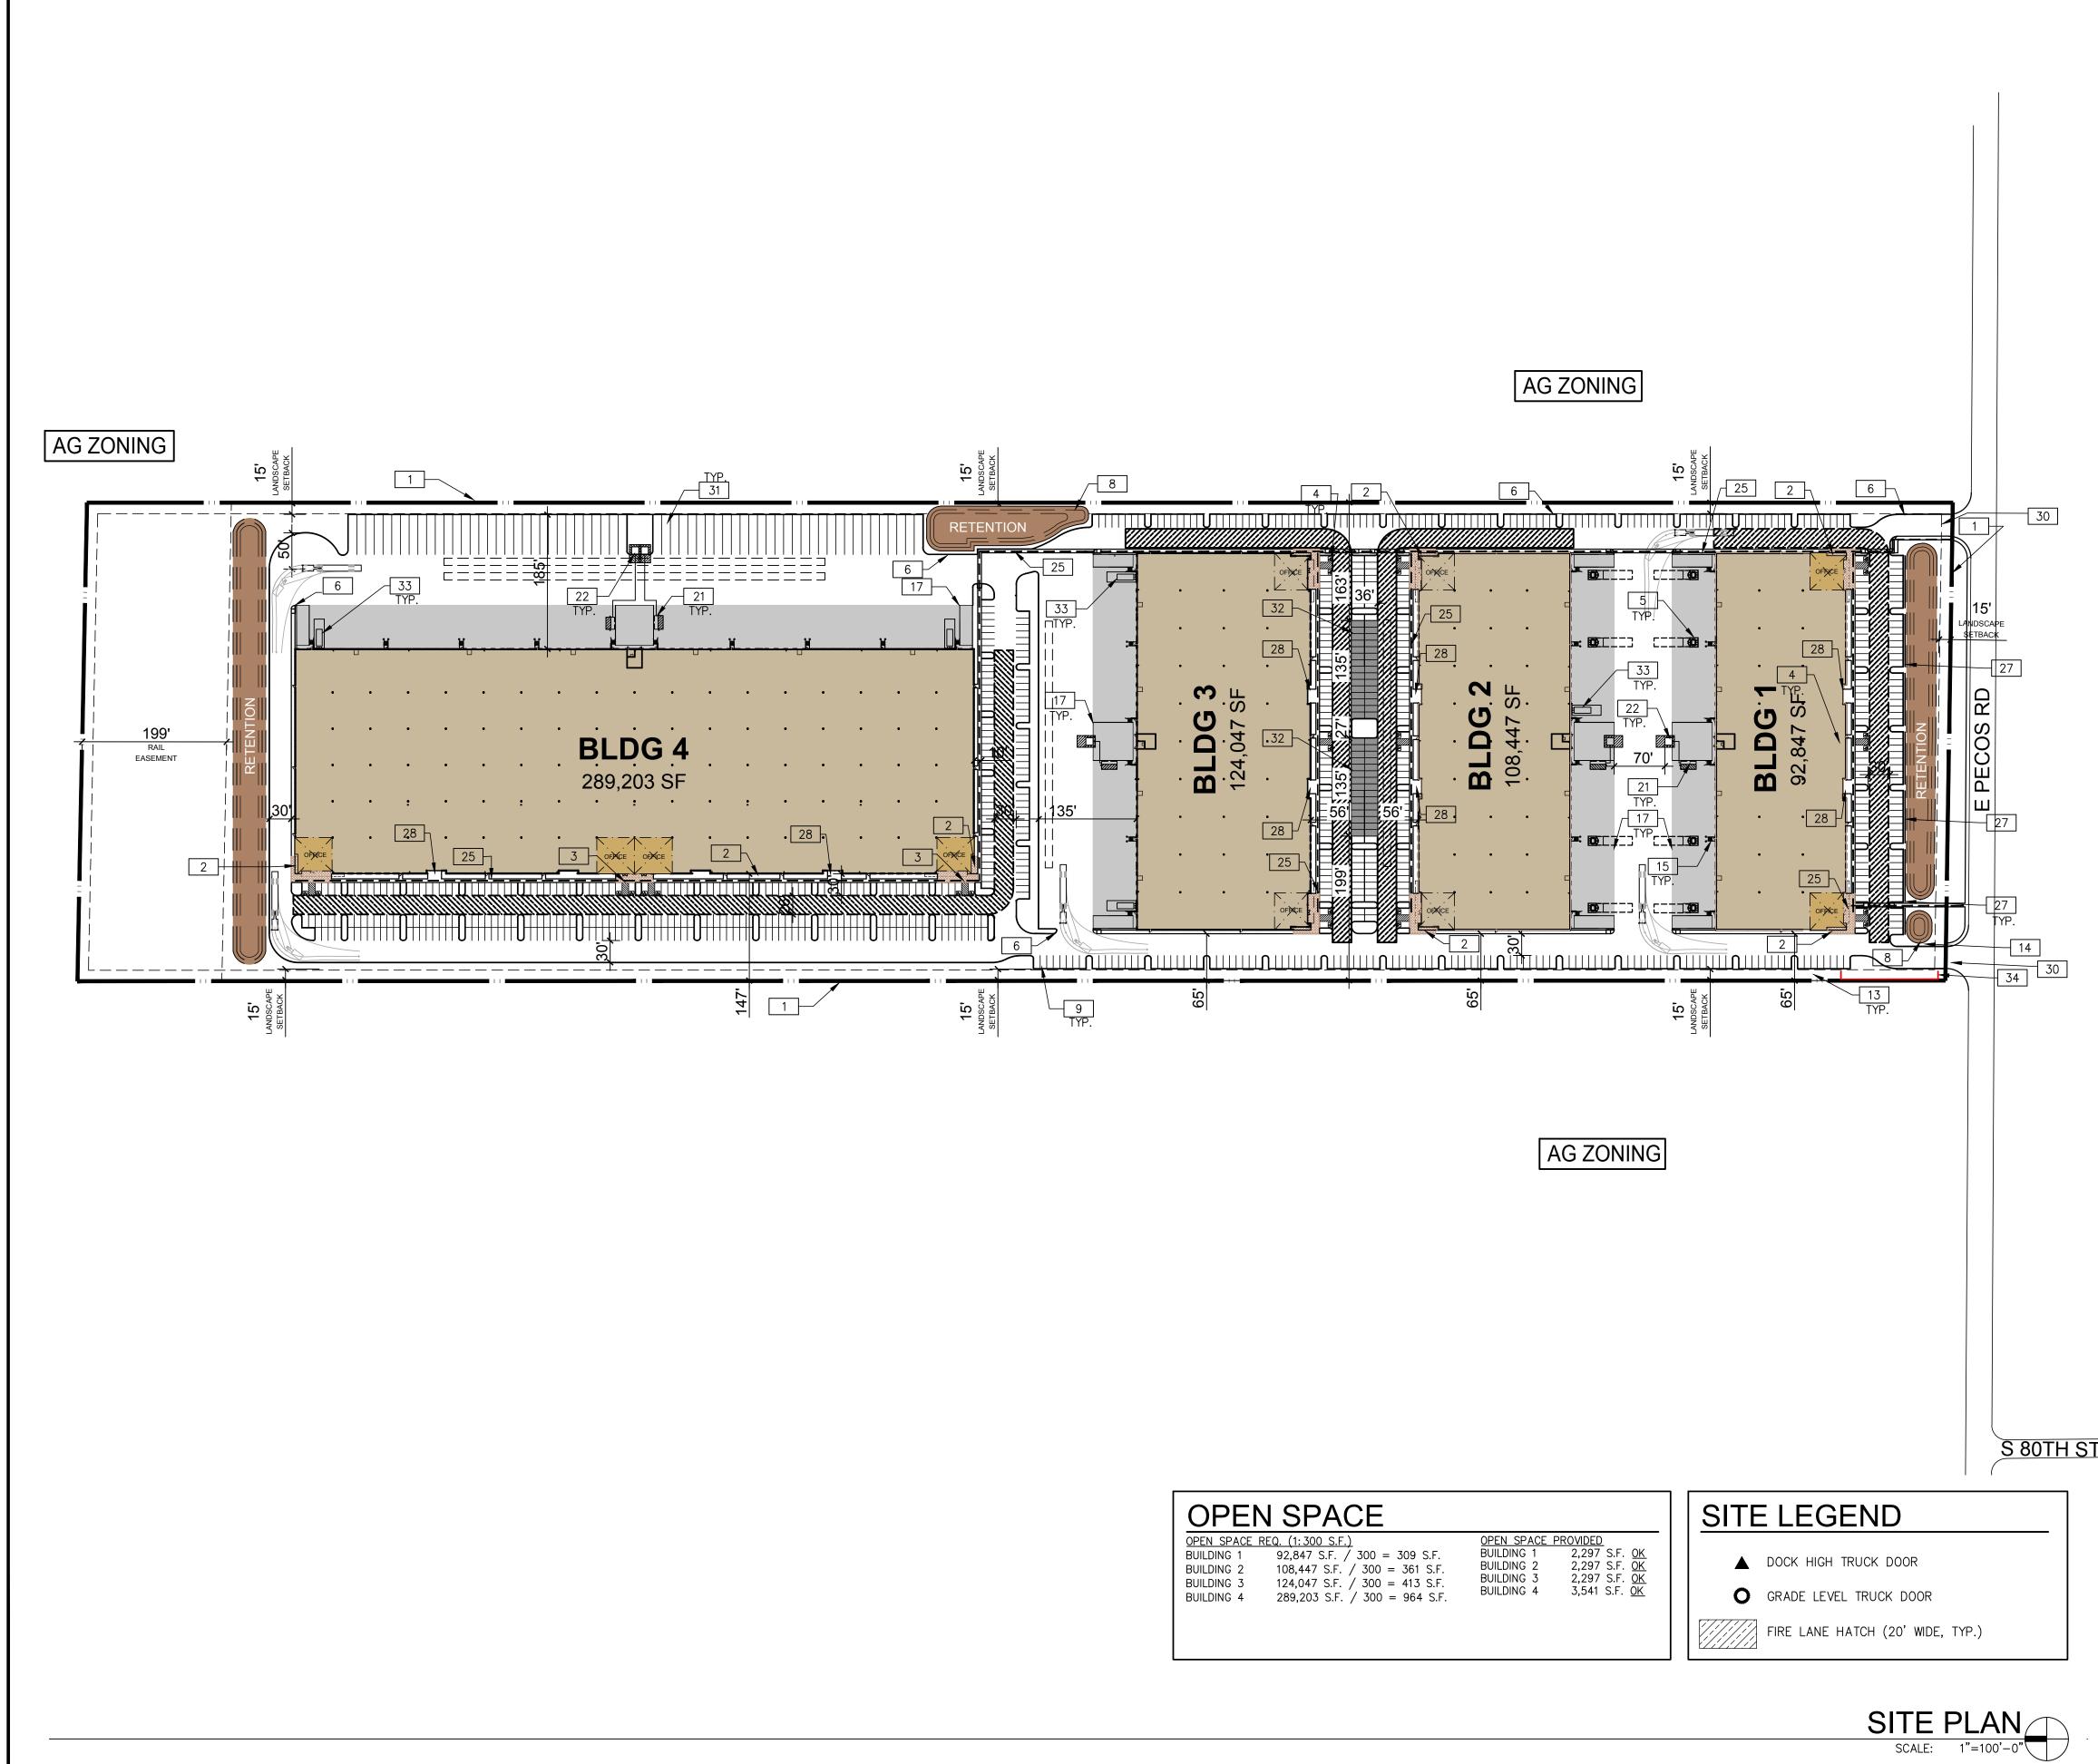

## December 30, 2024

- Overview: This report provides results of the implementation of the Citizen Participation Plan for Palm Gateway. This site is inclusive of addresses 8130, 8134, 8138 & 8142 E. Pecos St. Mesa, Arizona; all part of APN: 304-61-001J; and is an application for the rezoning of the roughly 35 acres from PREOZ to GI. This report provides evidence that citizens, neighbors, public agencies, and interested persons have had adequate opportunity to learn about and comment on the proposed plans and actions addressed in the application. Comments, sign-in lists, petitions, letters, summary sheets, and other materials which were used are attached.
- Contact: David Kross, Senior Vice President Logistics Property Company 191 North Wacker Drive, Drive 1700 Chicago, IL 60606 (480) 848.1428 <u>dkross@logisticspropertyco.com</u>

Dear Neighbor,

We have applied to rezone the property located at approximately 3,300 feet east of the northeast corner of South Sossaman Road and East Pecos Road. This request is for a Rezone from Employment Opportunity (EO) to General Industrial (GI). The case number assigned to this project is ZON24-00818.

Buildings at the above location have been designed, developed, and constructed utilizing the General Industrial standards; therefore, the standards of the proposed new zoning, GI, have already been met.