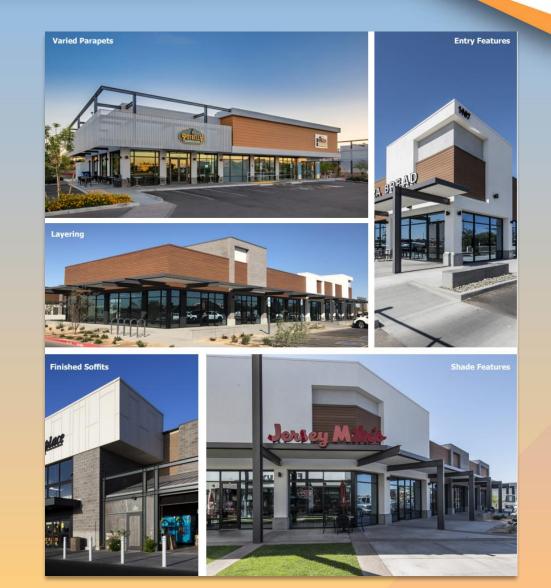

### **Building Style**

 Contemporary and Modern

#### **Architectural Features**

- Minimum requirements per building type
- Soffits and overhangs, shade trellises/awnings, entry statement, decorative screening, ornamental metals, etched/frosted glass, and glazing