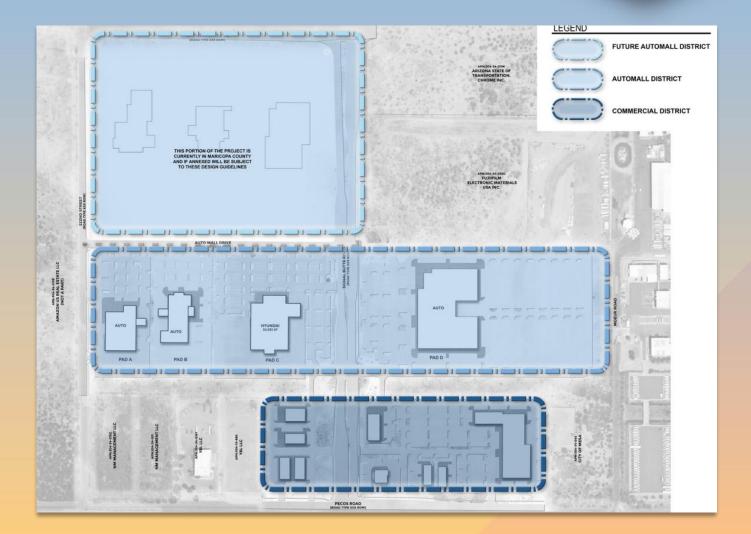

## **District Plan**

### **3 Distinct Districts**

- Automall District
- Commercial District
- Future Automall District based on any future annexation areas