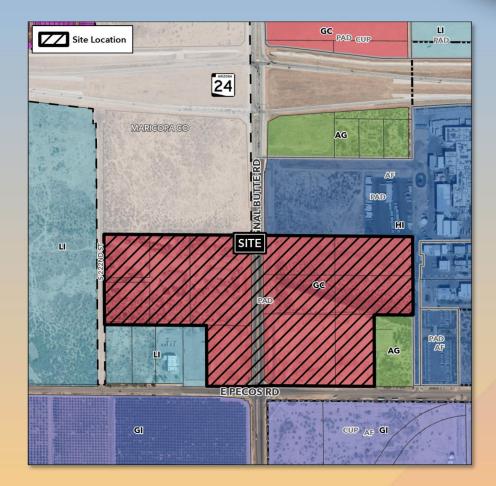

## Location

- South of SR 24
- East and west sides of Signal Butte Road
- North side of Pecos Road