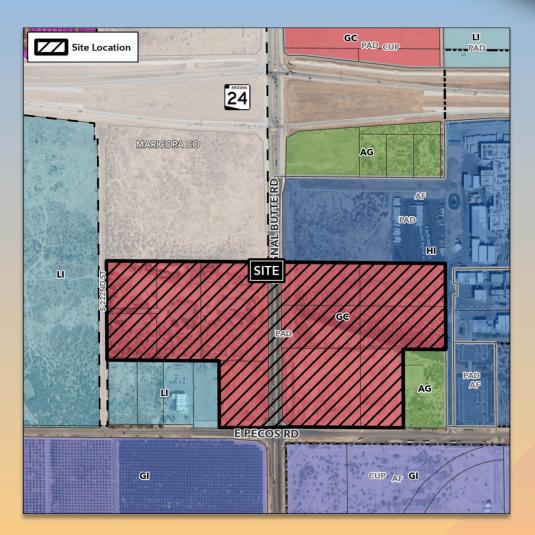

## Location

- South of SR 24
- East and west sides of Signal Butte Road
- North side of Pecos Road

### Looking east towards the eastern side of the site

Looking west towards the western side of the site