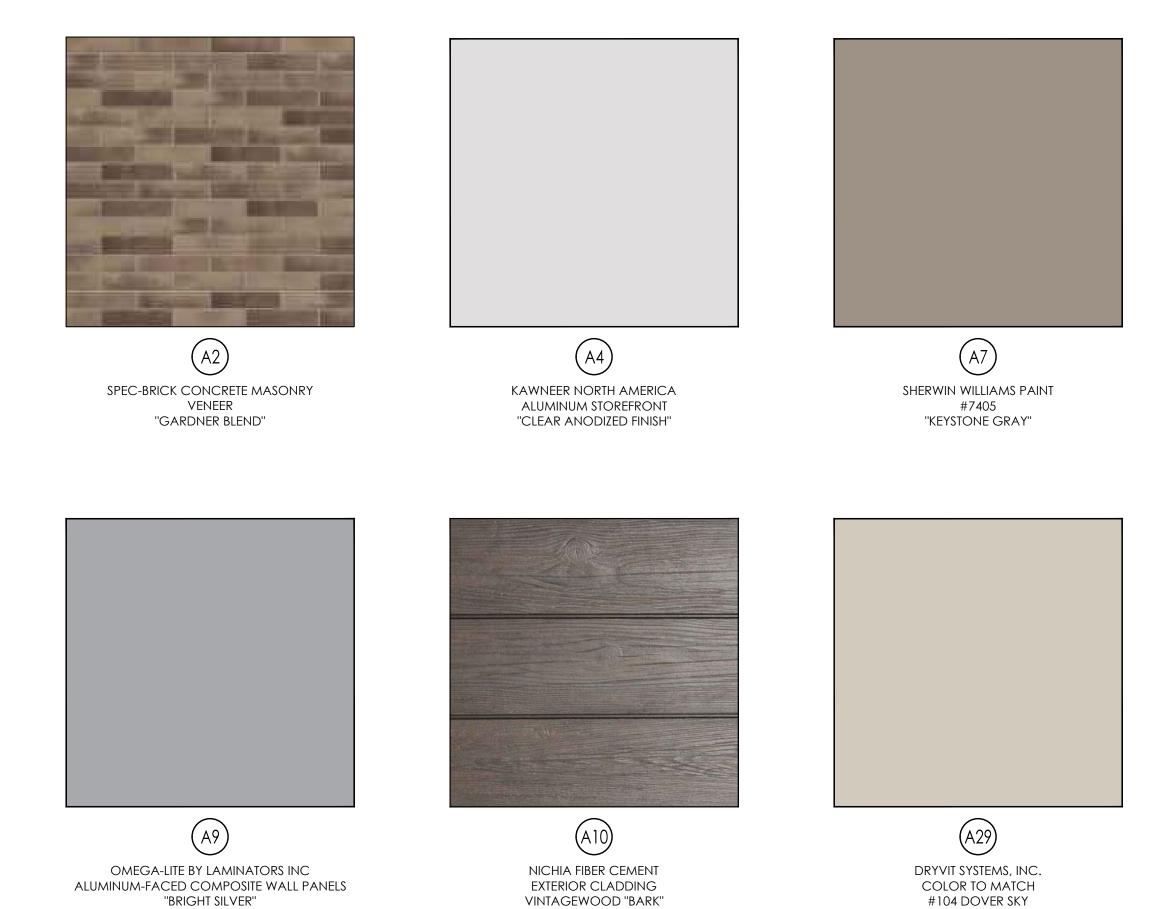

|                                                                      |                                          | EXTERIOR FIN                                                                                                      | ISH SCHEDULE                                                                                                                                                                                                                        |  |  |  |
|----------------------------------------------------------------------|------------------------------------------|-------------------------------------------------------------------------------------------------------------------|-------------------------------------------------------------------------------------------------------------------------------------------------------------------------------------------------------------------------------------|--|--|--|
| KEY                                                                  | MATERIAL / MFG.                          | COLOR / NO.                                                                                                       | NOTES                                                                                                                                                                                                                               |  |  |  |
| (A1)                                                                 | PREFINISHED METAL COPING                 | A1- SILVER - AT HIGH ROOF & CANOPY<br>A1b - AGED BRONZE - AT NICHIHA<br>A1d - GRANITE - AT EIFS                   | SEE SPEC FOR ADDITIONAL INFO; NOTE AGED BRONZE IS CUSTOM COLOR PAINT (VALSPAR (SW) AGED BRONZE #437R2398) ON POST FORMED ALUMINUM                                                                                                   |  |  |  |
|                                                                      |                                          | MASONRY VENEER PALETTE OPTIONS                                                                                    | (SPEC-BRICK) - BASE BID (BRICK 'A')                                                                                                                                                                                                 |  |  |  |
| (A2)                                                                 | SPEC-BRICK CONCRETE MASONRY VENEER       | 4Wx8Hx16L (12W @ CART WALL OLNLY) GARDNER BLEND w/ HOLCIM "SANDBEIGE" MORTAR MORTAR ALT: SOLOMON "37H DEEP BROWN" | CONTACT THE CONCRETE PRODUCTS GROUP AT 800-789-0872 FOR ORDERING SEE SPEC FOR ADDITIONAL INFO                                                                                                                                       |  |  |  |
|                                                                      | <u>M</u>                                 | ASONRY VENEER PALETTE OPTIONS (G                                                                                  | QUIK-BRIK) - ALTERNATE No. 2 (BRICK 'B')                                                                                                                                                                                            |  |  |  |
| (A2)                                                                 | QUIK-BRIK CONCRETE MASONRY VENEER        | 4Wx8Hx16L (12W @ CART WALL ONLY) BISMARCK BLEND w/ HOLCIM "SANDBEIGE" MORTAR MORTAR ALT: SOLOMON "37H DEEP BROWN" | CONTACT ECHELON MASONRY AT 800-899-8455 FOR ORDERING SEE SPEC FOR ADDITIONAL INFO                                                                                                                                                   |  |  |  |
| MASONRY VENEER PALETTE OPTIONS (BELDEN) - ALTERNATE No.3 (BRICK 'C') |                                          |                                                                                                                   |                                                                                                                                                                                                                                     |  |  |  |
| (A2)                                                                 | BELDEN BRICK                             | MODULAR MAYO BLEND W/ HOLCIM "DANDELION" MORTAR MORTAR ALT: SOLOMON 10X LIGHT BUFF                                | CONTACT THE BELDEN BRICK COMPANY AT 330-451-2031 FOR ORDERING SEE SPEC FOR ADDITIONAL INFO                                                                                                                                          |  |  |  |
| (A3)                                                                 | PREFINISHED ALUM. SILL FLASHING          | A3 - BRIGHT SILVER<br>A3a - PETERSEN ALUMINUM - 'AGED BRONZE'                                                     | SEE SPEC FOR ADDITIONAL INFO; NOTE AGED BRONZE IS CUSTOM COLOR PAINT ON POST FORMED ALUMINUM                                                                                                                                        |  |  |  |
| (A4)                                                                 | ALUMINUM STOREFRONT SYSTEM               | ANODIZED ALUM.                                                                                                    | RE: DWG. A602                                                                                                                                                                                                                       |  |  |  |
| (A5)                                                                 | MEMBRANE ROOFING                         | GRAY                                                                                                              | TOP OF SLOPED ROOF, CANOPY ROOF, AND BACK OF RAISED ROOF PROJECTIONS - SEE SPECIFICATIONS APPENDIX 'B'                                                                                                                              |  |  |  |
| (A6)                                                                 | METAL SOFFIT PANELS                      | SOLID PANELS - SILVER METALLIC                                                                                    | RE: DWG. A301-A304                                                                                                                                                                                                                  |  |  |  |
| (A7)                                                                 | EXTERIOR PAINT                           |                                                                                                                   | RE: DWG. A603                                                                                                                                                                                                                       |  |  |  |
| (A8)                                                                 | NOT USED                                 |                                                                                                                   |                                                                                                                                                                                                                                     |  |  |  |
| (A9)                                                                 | ALUMINUM COMPOSITE PANEL                 | BRIGHT SILVER                                                                                                     | PROVIDE PANEL JOINTS AS SHOWN - PROVIDE ONE PIECE TIGHT FIT EXTRUDED MOLDING INSTALLATION SYSTEM WITH CENTER REVEAL TRIM BETWEEN PANELS AND J TRIM AT PANEL EDGES.                                                                  |  |  |  |
| (A10)                                                                | NICHIHA FIBER CEMENT EXTERIOR CLADDING   | VINTAGEWOOD 'BARK'                                                                                                | CONTACT NICHIHA AT 770-805-9466 FOR ORDERING. SEE SPEC FOR TRIM REQUIREMENTS AND ADDITIONAL INFO. ALL INCLUDED TRIM ('H', 'J', 'L', CORNER, ETC) TO MATCH FCP - PANELS SHALL EXTEND ONTO THE ROOF FOR THE FULL DEPTH OF THE BUMPOUT |  |  |  |
| All                                                                  | BLRD-2                                   | PT-19 / CL-4                                                                                                      | RE: DWG A603                                                                                                                                                                                                                        |  |  |  |
| (A12)                                                                | BLRD-4                                   |                                                                                                                   | RE: DWG A603                                                                                                                                                                                                                        |  |  |  |
| (A13)                                                                | GUARD RAIL TYPE "A"                      | GALVANIZED STEEL                                                                                                  | RE: DWG B2/A507                                                                                                                                                                                                                     |  |  |  |
| (A14)                                                                | GUARD RAIL TYPE "B"                      | GALVANIZED STEEL                                                                                                  | RE: DWG B2/A507                                                                                                                                                                                                                     |  |  |  |
| (A15)                                                                | BLRD-3                                   | GALVANIZED                                                                                                        | RE: DWG A603                                                                                                                                                                                                                        |  |  |  |
| (A16)                                                                | DOCK LEVELER / SEAL AND BUMPERS          | LEVELER - FACTORY FINISH / SEAL AND<br>BUMPERS - FACTORY FINISH - BLACK                                           | PROVIDE BRICK BEHIND DOCK SEAL                                                                                                                                                                                                      |  |  |  |
| (A17)                                                                | MASONRY CONTROL JOINT                    |                                                                                                                   | MAX 20' OC                                                                                                                                                                                                                          |  |  |  |
| (A18)                                                                | 16" OVERFLOW SCUPPER (SEE PLUMBING DWGS) | MATCH COPING ABOVE                                                                                                | RE: DWG A2/A507                                                                                                                                                                                                                     |  |  |  |
| (A19)                                                                | ARCHITECTURAL CAST STONE                 | TANNERSTONE: AG-1                                                                                                 | SEE SPEC FOR ADDITIONAL INFORMATION - MORTAR COLOR TO MATCH CAST STONE                                                                                                                                                              |  |  |  |
| (A20)                                                                | ALDI TOWER SIGN                          | BY SIGN VENDOR                                                                                                    | 7'-11 1/8" w. x 9'-5 1/2" h.; VERIFY SIGN SIZE PRIOR TO FRAMING OPENING<br>SEE DETAIL C1/A504                                                                                                                                       |  |  |  |

| KEY       | MATERIAL / MFG.                                          | COLOR / NO.                                 | NOTES                                                                                                                                                                                                   |
|-----------|----------------------------------------------------------|---------------------------------------------|---------------------------------------------------------------------------------------------------------------------------------------------------------------------------------------------------------|
| (A21)     | CRTB                                                     | NATURAL                                     | RE: DWG A603 - SEE STRUCTURAL DWGS                                                                                                                                                                      |
| (A22)     | KNOX BOX                                                 | FACTORY FINISH                              | CONFIRM TYPE AND LOCATION WITH LOCAL FIRE MARSHAL                                                                                                                                                       |
| (A23)     | AUTO DOOR SYSTEM & TRANSOM                               | ANODIZED ALUMINUM                           | RE. DWG A601 & A602                                                                                                                                                                                     |
| (A24)     | NOT USED                                                 |                                             |                                                                                                                                                                                                         |
| (A25)     | 8" X 8" PRE-FINISHED ALUM GUTTER                         | MATCH PREFINISHED METAL COPING              |                                                                                                                                                                                                         |
| (A26)     | 8" X 8" PRE-FINISHED ALUM DOWNSPOUT                      | MATCH PREFINISHED METAL COPING              | TERMINATE AT CONC. SPLASH BLOCK                                                                                                                                                                         |
| (A27)     | ACP H/J TRIM / JOINT COVER                               |                                             | TYPICAL AT EDGES AND BUTT JOINTS OF ACP                                                                                                                                                                 |
| (A28)     | NICHIHA FIBER CEMENT PANEL BASE FLASHING                 | PETERSEN ALUMINUM - 'AGED BRONZE'           | SEE SPEC FOR ADDITIONAL INFO; NOTE AGED BRONZE IS CUSTOM COLOR PAINT ON POST FORMED ALUMINUM                                                                                                            |
| (A29)     | DRYVIT SYSTEMS, INC<br>EXTERIOR INSULATION FINISH SYSTEM | SANDPEBBLE FINE DPR<br>COLOR #104 DOVER SKY | SEE SPEC FOR ADDITIONAL INFO                                                                                                                                                                            |
| (A30)     | SES ENCLOSURE GATE                                       |                                             | RE. DWG A507                                                                                                                                                                                            |
| (A31)     | NICHIHA CONTROL JOINT WITH "H" CLIP                      |                                             |                                                                                                                                                                                                         |
| (A32)     | 3/4" ESTHETIC EIFS "V" GROVE                             |                                             |                                                                                                                                                                                                         |
| (A33)     | EIFS EXPANSION JOINT                                     |                                             | MAX 75' OC                                                                                                                                                                                              |
| El        | EXIT DISCHARGE LIGHT                                     | FACTORY FINISH                              | MOUNT @ 8'-0" A.F.F.                                                                                                                                                                                    |
| E2        | WALL SCONCE                                              | FACTORY FINISH                              | MOUNT @ 14'-8" A.F.F.; RE: DWG. A111 FOR DIMENSIONS                                                                                                                                                     |
| E3        | JUNCTION BOX WITH COVER FOR FUTURE CARD READER           |                                             | MOUNT CENTERED @ 46" A.F.F., SEE ELEC DWGS                                                                                                                                                              |
| E4        | UTILITY METERING & C.T.                                  | FACTORY FINISH                              | SEE ELECTRICAL DWGS                                                                                                                                                                                     |
| E5        | EXTERIOR WALL PACK                                       | FACTORY FINISH                              | MAN DOORS - MOUNT @ 9'-0" A.F.F., BREAK ROOM WINDOW @ 10'-0" A.F.F.<br>LOADING DOCK - MOUNT @ 12'-0" A.F.F.                                                                                             |
| <u>E6</u> | EXTERIOR DUPLEX RECEPTACLE                               | FACTORY FINISH                              | MOUNT @ 1'-6" A.F.F. IN 4" SQUARE J-BOX                                                                                                                                                                 |
| E7        | NOT USED                                                 |                                             |                                                                                                                                                                                                         |
| E8        | EXTERIOR UPLIGHTING FIXTURES                             | FACTORY FINISH                              | SEE ELEC DWGS                                                                                                                                                                                           |
| FI        | FIRE DEPT. CONNECTION                                    | FACTORY FINISH                              | SEE FIRE PROTECTION DWGS                                                                                                                                                                                |
| F2        | MOTOR GONG                                               | FACTORY FINISH                              | SEE FIRE PROTECTION DWGS                                                                                                                                                                                |
| Pl        | HOSE BIB                                                 | FACTORY FINISH                              | SEE PLUMBING DWGS                                                                                                                                                                                       |
| P2        | RPZ DISCHARGE                                            | FACTORY FINISH                              | SEE PLUMBING DWGS                                                                                                                                                                                       |
| P3        | GAS METER                                                | FACTORY FINISH                              | SEE PLUMBING DWGS                                                                                                                                                                                       |
| XX        | GLAZING KEY                                              |                                             | RE: DWG A602                                                                                                                                                                                            |
| VXX V     | ALIGN KEY                                                |                                             | A: ALIGN NICHIHA PANEL JOINTS AND WINDOW MULLIONS B: ALIGN ALUMINUM COMPOSITE PANEL JOINTS AND NICHIHA PANEL JOINTS C: ALIGN NICHIHA PANEL JOINTS, ALUMINUM COMPOSITE PANEL JOINTS, AND WINDOW MULLIONS |