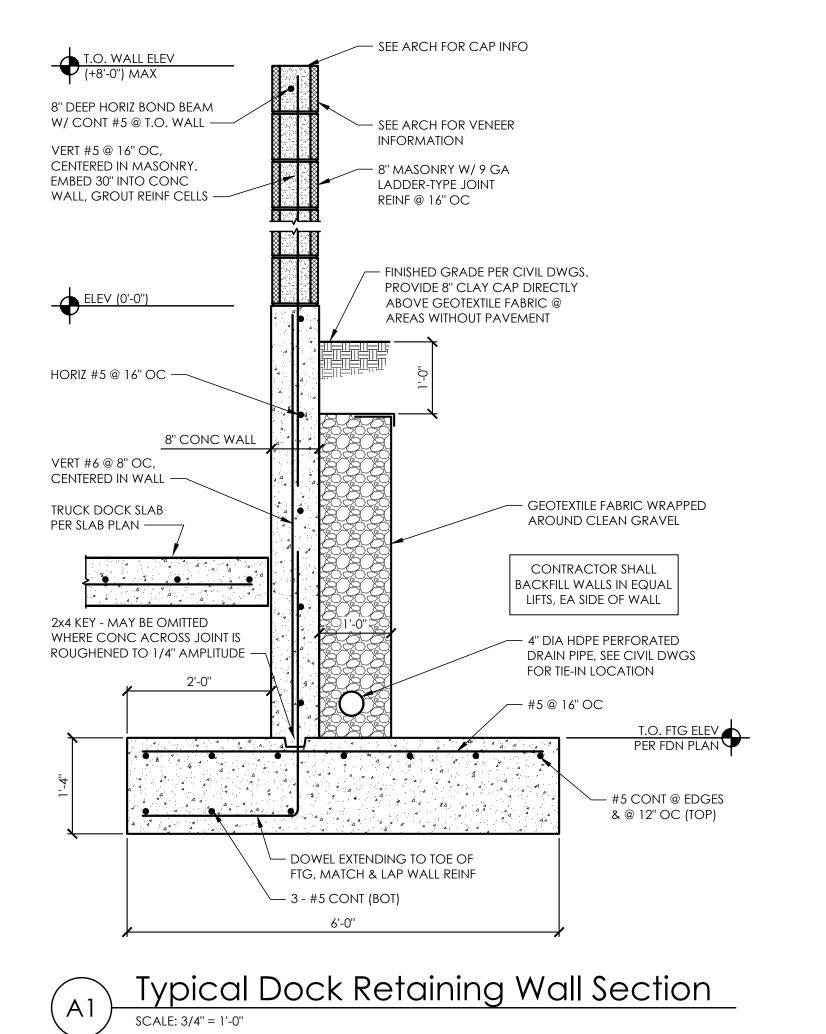

|                                                                      |                                          | EXTERIOR FIN                                                                                                      | ISH SCHEDULE                                                                                                                                                                                                                        |  |  |  |
|----------------------------------------------------------------------|------------------------------------------|-------------------------------------------------------------------------------------------------------------------|-------------------------------------------------------------------------------------------------------------------------------------------------------------------------------------------------------------------------------------|--|--|--|
| KEY                                                                  | MATERIAL / MFG.                          | COLOR / NO.                                                                                                       | NOTES                                                                                                                                                                                                                               |  |  |  |
| (A1)                                                                 | PREFINISHED METAL COPING                 | A1- SILVER - AT HIGH ROOF & CANOPY<br>A1b - AGED BRONZE - AT NICHIHA<br>A1d - GRANITE - AT EIFS                   | SEE SPEC FOR ADDITIONAL INFO; NOTE AGED BRONZE IS CUSTOM COLOR PAINT (VALSPAR (SW) AGED BRONZE #437R2398) ON POST FORMED ALUMINUM                                                                                                   |  |  |  |
|                                                                      |                                          | MASONRY VENEER PALETTE OPTIONS                                                                                    | (SPEC-BRICK) - BASE BID (BRICK 'A')                                                                                                                                                                                                 |  |  |  |
| (A2)                                                                 | SPEC-BRICK CONCRETE MASONRY VENEER       | 4Wx8Hx16L (12W @ CART WALL OLNLY) GARDNER BLEND w/ HOLCIM "SANDBEIGE" MORTAR MORTAR ALT: SOLOMON "37H DEEP BROWN" | CONTACT THE CONCRETE PRODUCTS GROUP AT 800-789-0872 FOR ORDERING SEE SPEC FOR ADDITIONAL INFO                                                                                                                                       |  |  |  |
|                                                                      | <u>M</u>                                 | ASONRY VENEER PALETTE OPTIONS (G                                                                                  | QUIK-BRIK) - ALTERNATE No. 2 (BRICK 'B')                                                                                                                                                                                            |  |  |  |
| (A2)                                                                 | QUIK-BRIK CONCRETE MASONRY VENEER        | 4Wx8Hx16L (12W @ CART WALL ONLY) BISMARCK BLEND w/ HOLCIM "SANDBEIGE" MORTAR MORTAR ALT: SOLOMON "37H DEEP BROWN" | CONTACT ECHELON MASONRY AT 800-899-8455 FOR ORDERING SEE SPEC FOR ADDITIONAL INFO                                                                                                                                                   |  |  |  |
| MASONRY VENEER PALETTE OPTIONS (BELDEN) - ALTERNATE No.3 (BRICK 'C') |                                          |                                                                                                                   |                                                                                                                                                                                                                                     |  |  |  |
| (A2)                                                                 | BELDEN BRICK                             | MODULAR MAYO BLEND W/ HOLCIM "DANDELION" MORTAR MORTAR ALT: SOLOMON 10X LIGHT BUFF                                | CONTACT THE BELDEN BRICK COMPANY AT 330-451-2031 FOR ORDERING SEE SPEC FOR ADDITIONAL INFO                                                                                                                                          |  |  |  |
| (A3)                                                                 | PREFINISHED ALUM. SILL FLASHING          | A3 - BRIGHT SILVER<br>A3a - PETERSEN ALUMINUM - 'AGED BRONZE'                                                     | SEE SPEC FOR ADDITIONAL INFO; NOTE AGED BRONZE IS CUSTOM COLOR PAINT ON POST FORMED ALUMINUM                                                                                                                                        |  |  |  |
| (A4)                                                                 | ALUMINUM STOREFRONT SYSTEM               | ANODIZED ALUM.                                                                                                    | RE: DWG. A602                                                                                                                                                                                                                       |  |  |  |
| (A5)                                                                 | MEMBRANE ROOFING                         | GRAY                                                                                                              | TOP OF SLOPED ROOF, CANOPY ROOF, AND BACK OF RAISED ROOF PROJECTIONS - SEE SPECIFICATIONS APPENDIX 'B'                                                                                                                              |  |  |  |
| (A6)                                                                 | METAL SOFFIT PANELS                      | SOLID PANELS - SILVER METALLIC                                                                                    | RE: DWG. A301-A304                                                                                                                                                                                                                  |  |  |  |
| (A7)                                                                 | EXTERIOR PAINT                           |                                                                                                                   | RE: DWG. A603                                                                                                                                                                                                                       |  |  |  |
| (A8)                                                                 | NOT USED                                 |                                                                                                                   |                                                                                                                                                                                                                                     |  |  |  |
| (A9)                                                                 | ALUMINUM COMPOSITE PANEL                 | BRIGHT SILVER                                                                                                     | PROVIDE PANEL JOINTS AS SHOWN - PROVIDE ONE PIECE TIGHT FIT EXTRUDED MOLDING INSTALLATION SYSTEM WITH CENTER REVEAL TRIM BETWEEN PANELS AND J TRIM AT PANEL EDGES.                                                                  |  |  |  |
| (A10)                                                                | NICHIHA FIBER CEMENT EXTERIOR CLADDING   | VINTAGEWOOD 'BARK'                                                                                                | CONTACT NICHIHA AT 770-805-9466 FOR ORDERING. SEE SPEC FOR TRIM REQUIREMENTS AND ADDITIONAL INFO. ALL INCLUDED TRIM ('H', 'J', 'L', CORNER, ETC) TO MATCH FCP - PANELS SHALL EXTEND ONTO THE ROOF FOR THE FULL DEPTH OF THE BUMPOUT |  |  |  |
| All                                                                  | BLRD-2                                   | PT-19 / CL-4                                                                                                      | RE: DWG A603                                                                                                                                                                                                                        |  |  |  |
| (A12)                                                                | BLRD-4                                   |                                                                                                                   | RE: DWG A603                                                                                                                                                                                                                        |  |  |  |
| (A13)                                                                | GUARD RAIL TYPE "A"                      | GALVANIZED STEEL                                                                                                  | RE: DWG B2/A507                                                                                                                                                                                                                     |  |  |  |
| (A14)                                                                | GUARD RAIL TYPE "B"                      | GALVANIZED STEEL                                                                                                  | RE: DWG B2/A507                                                                                                                                                                                                                     |  |  |  |
| (A15)                                                                | BLRD-3                                   | GALVANIZED                                                                                                        | RE: DWG A603                                                                                                                                                                                                                        |  |  |  |
| (A16)                                                                | DOCK LEVELER / SEAL AND BUMPERS          | LEVELER - FACTORY FINISH / SEAL AND<br>BUMPERS - FACTORY FINISH - BLACK                                           | PROVIDE BRICK BEHIND DOCK SEAL                                                                                                                                                                                                      |  |  |  |
| (A17)                                                                | MASONRY CONTROL JOINT                    |                                                                                                                   | MAX 20' OC                                                                                                                                                                                                                          |  |  |  |
| (A18)                                                                | 16" OVERFLOW SCUPPER (SEE PLUMBING DWGS) | MATCH COPING ABOVE                                                                                                | RE: DWG A2/A507                                                                                                                                                                                                                     |  |  |  |
| (A19)                                                                | ARCHITECTURAL CAST STONE                 | TANNERSTONE: AG-1                                                                                                 | SEE SPEC FOR ADDITIONAL INFORMATION - MORTAR COLOR TO MATCH CAST STONE                                                                                                                                                              |  |  |  |
| (A20)                                                                | ALDI TOWER SIGN                          | BY SIGN VENDOR                                                                                                    | 7'-11 1/8" w. x 9'-5 1/2" h.; VERIFY SIGN SIZE PRIOR TO FRAMING OPENING<br>SEE DETAIL C1/A504                                                                                                                                       |  |  |  |

| KEY       | MATERIAL / MFG.                                          | COLOR / NO.                                 | NOTES                                                                                                                                                                                                   |
|-----------|----------------------------------------------------------|---------------------------------------------|---------------------------------------------------------------------------------------------------------------------------------------------------------------------------------------------------------|
| (A21)     | CRTB                                                     | NATURAL                                     | RE: DWG A603 - SEE STRUCTURAL DWGS                                                                                                                                                                      |
| (A22)     | KNOX BOX                                                 | FACTORY FINISH                              | CONFIRM TYPE AND LOCATION WITH LOCAL FIRE MARSHAL                                                                                                                                                       |
| (A23)     | AUTO DOOR SYSTEM & TRANSOM                               | ANODIZED ALUMINUM                           | RE. DWG A601 & A602                                                                                                                                                                                     |
| (A24)     | NOT USED                                                 |                                             |                                                                                                                                                                                                         |
| (A25)     | 8" X 8" PRE-FINISHED ALUM GUTTER                         | MATCH PREFINISHED METAL COPING              |                                                                                                                                                                                                         |
| (A26)     | 8" X 8" PRE-FINISHED ALUM DOWNSPOUT                      | MATCH PREFINISHED METAL COPING              | TERMINATE AT CONC. SPLASH BLOCK                                                                                                                                                                         |
| (A27)     | ACP H/J TRIM / JOINT COVER                               |                                             | TYPICAL AT EDGES AND BUTT JOINTS OF ACP                                                                                                                                                                 |
| (A28)     | NICHIHA FIBER CEMENT PANEL BASE FLASHING                 | PETERSEN ALUMINUM - 'AGED BRONZE'           | SEE SPEC FOR ADDITIONAL INFO; NOTE AGED BRONZE IS CUSTOM COLOR PAINT ON POST FORMED ALUMINUM                                                                                                            |
| (A29)     | DRYVIT SYSTEMS, INC<br>EXTERIOR INSULATION FINISH SYSTEM | SANDPEBBLE FINE DPR<br>COLOR #104 DOVER SKY | SEE SPEC FOR ADDITIONAL INFO                                                                                                                                                                            |
| (A30)     | SES ENCLOSURE GATE                                       |                                             | RE. DWG A507                                                                                                                                                                                            |
| (A31)     | NICHIHA CONTROL JOINT WITH "H" CLIP                      |                                             |                                                                                                                                                                                                         |
| (A32)     | 3/4" ESTHETIC EIFS "V" GROVE                             |                                             |                                                                                                                                                                                                         |
| (A33)     | EIFS EXPANSION JOINT                                     |                                             | MAX 75' OC                                                                                                                                                                                              |
| El        | EXIT DISCHARGE LIGHT                                     | FACTORY FINISH                              | MOUNT @ 8'-0" A.F.F.                                                                                                                                                                                    |
| E2        | WALL SCONCE                                              | FACTORY FINISH                              | MOUNT @ 14'-8" A.F.F.; RE: DWG. A111 FOR DIMENSIONS                                                                                                                                                     |
| E3        | JUNCTION BOX WITH COVER FOR FUTURE CARD READER           |                                             | MOUNT CENTERED @ 46" A.F.F., SEE ELEC DWGS                                                                                                                                                              |
| E4        | UTILITY METERING & C.T.                                  | FACTORY FINISH                              | SEE ELECTRICAL DWGS                                                                                                                                                                                     |
| E5        | EXTERIOR WALL PACK                                       | FACTORY FINISH                              | MAN DOORS - MOUNT @ 9'-0" A.F.F., BREAK ROOM WINDOW @ 10'-0" A.F.F.<br>LOADING DOCK - MOUNT @ 12'-0" A.F.F.                                                                                             |
| <u>E6</u> | EXTERIOR DUPLEX RECEPTACLE                               | FACTORY FINISH                              | MOUNT @ 1'-6" A.F.F. IN 4" SQUARE J-BOX                                                                                                                                                                 |
| E7        | NOT USED                                                 |                                             |                                                                                                                                                                                                         |
| E8        | EXTERIOR UPLIGHTING FIXTURES                             | FACTORY FINISH                              | SEE ELEC DWGS                                                                                                                                                                                           |
| FI        | FIRE DEPT. CONNECTION                                    | FACTORY FINISH                              | SEE FIRE PROTECTION DWGS                                                                                                                                                                                |
| F2        | MOTOR GONG                                               | FACTORY FINISH                              | SEE FIRE PROTECTION DWGS                                                                                                                                                                                |
| Pl        | HOSE BIB                                                 | FACTORY FINISH                              | SEE PLUMBING DWGS                                                                                                                                                                                       |
| P2        | RPZ DISCHARGE                                            | FACTORY FINISH                              | SEE PLUMBING DWGS                                                                                                                                                                                       |
| P3        | GAS METER                                                | FACTORY FINISH                              | SEE PLUMBING DWGS                                                                                                                                                                                       |
| XX        | GLAZING KEY                                              |                                             | RE: DWG A602                                                                                                                                                                                            |
| VXX V     | ALIGN KEY                                                |                                             | A: ALIGN NICHIHA PANEL JOINTS AND WINDOW MULLIONS B: ALIGN ALUMINUM COMPOSITE PANEL JOINTS AND NICHIHA PANEL JOINTS C: ALIGN NICHIHA PANEL JOINTS, ALUMINUM COMPOSITE PANEL JOINTS, AND WINDOW MULLIONS |