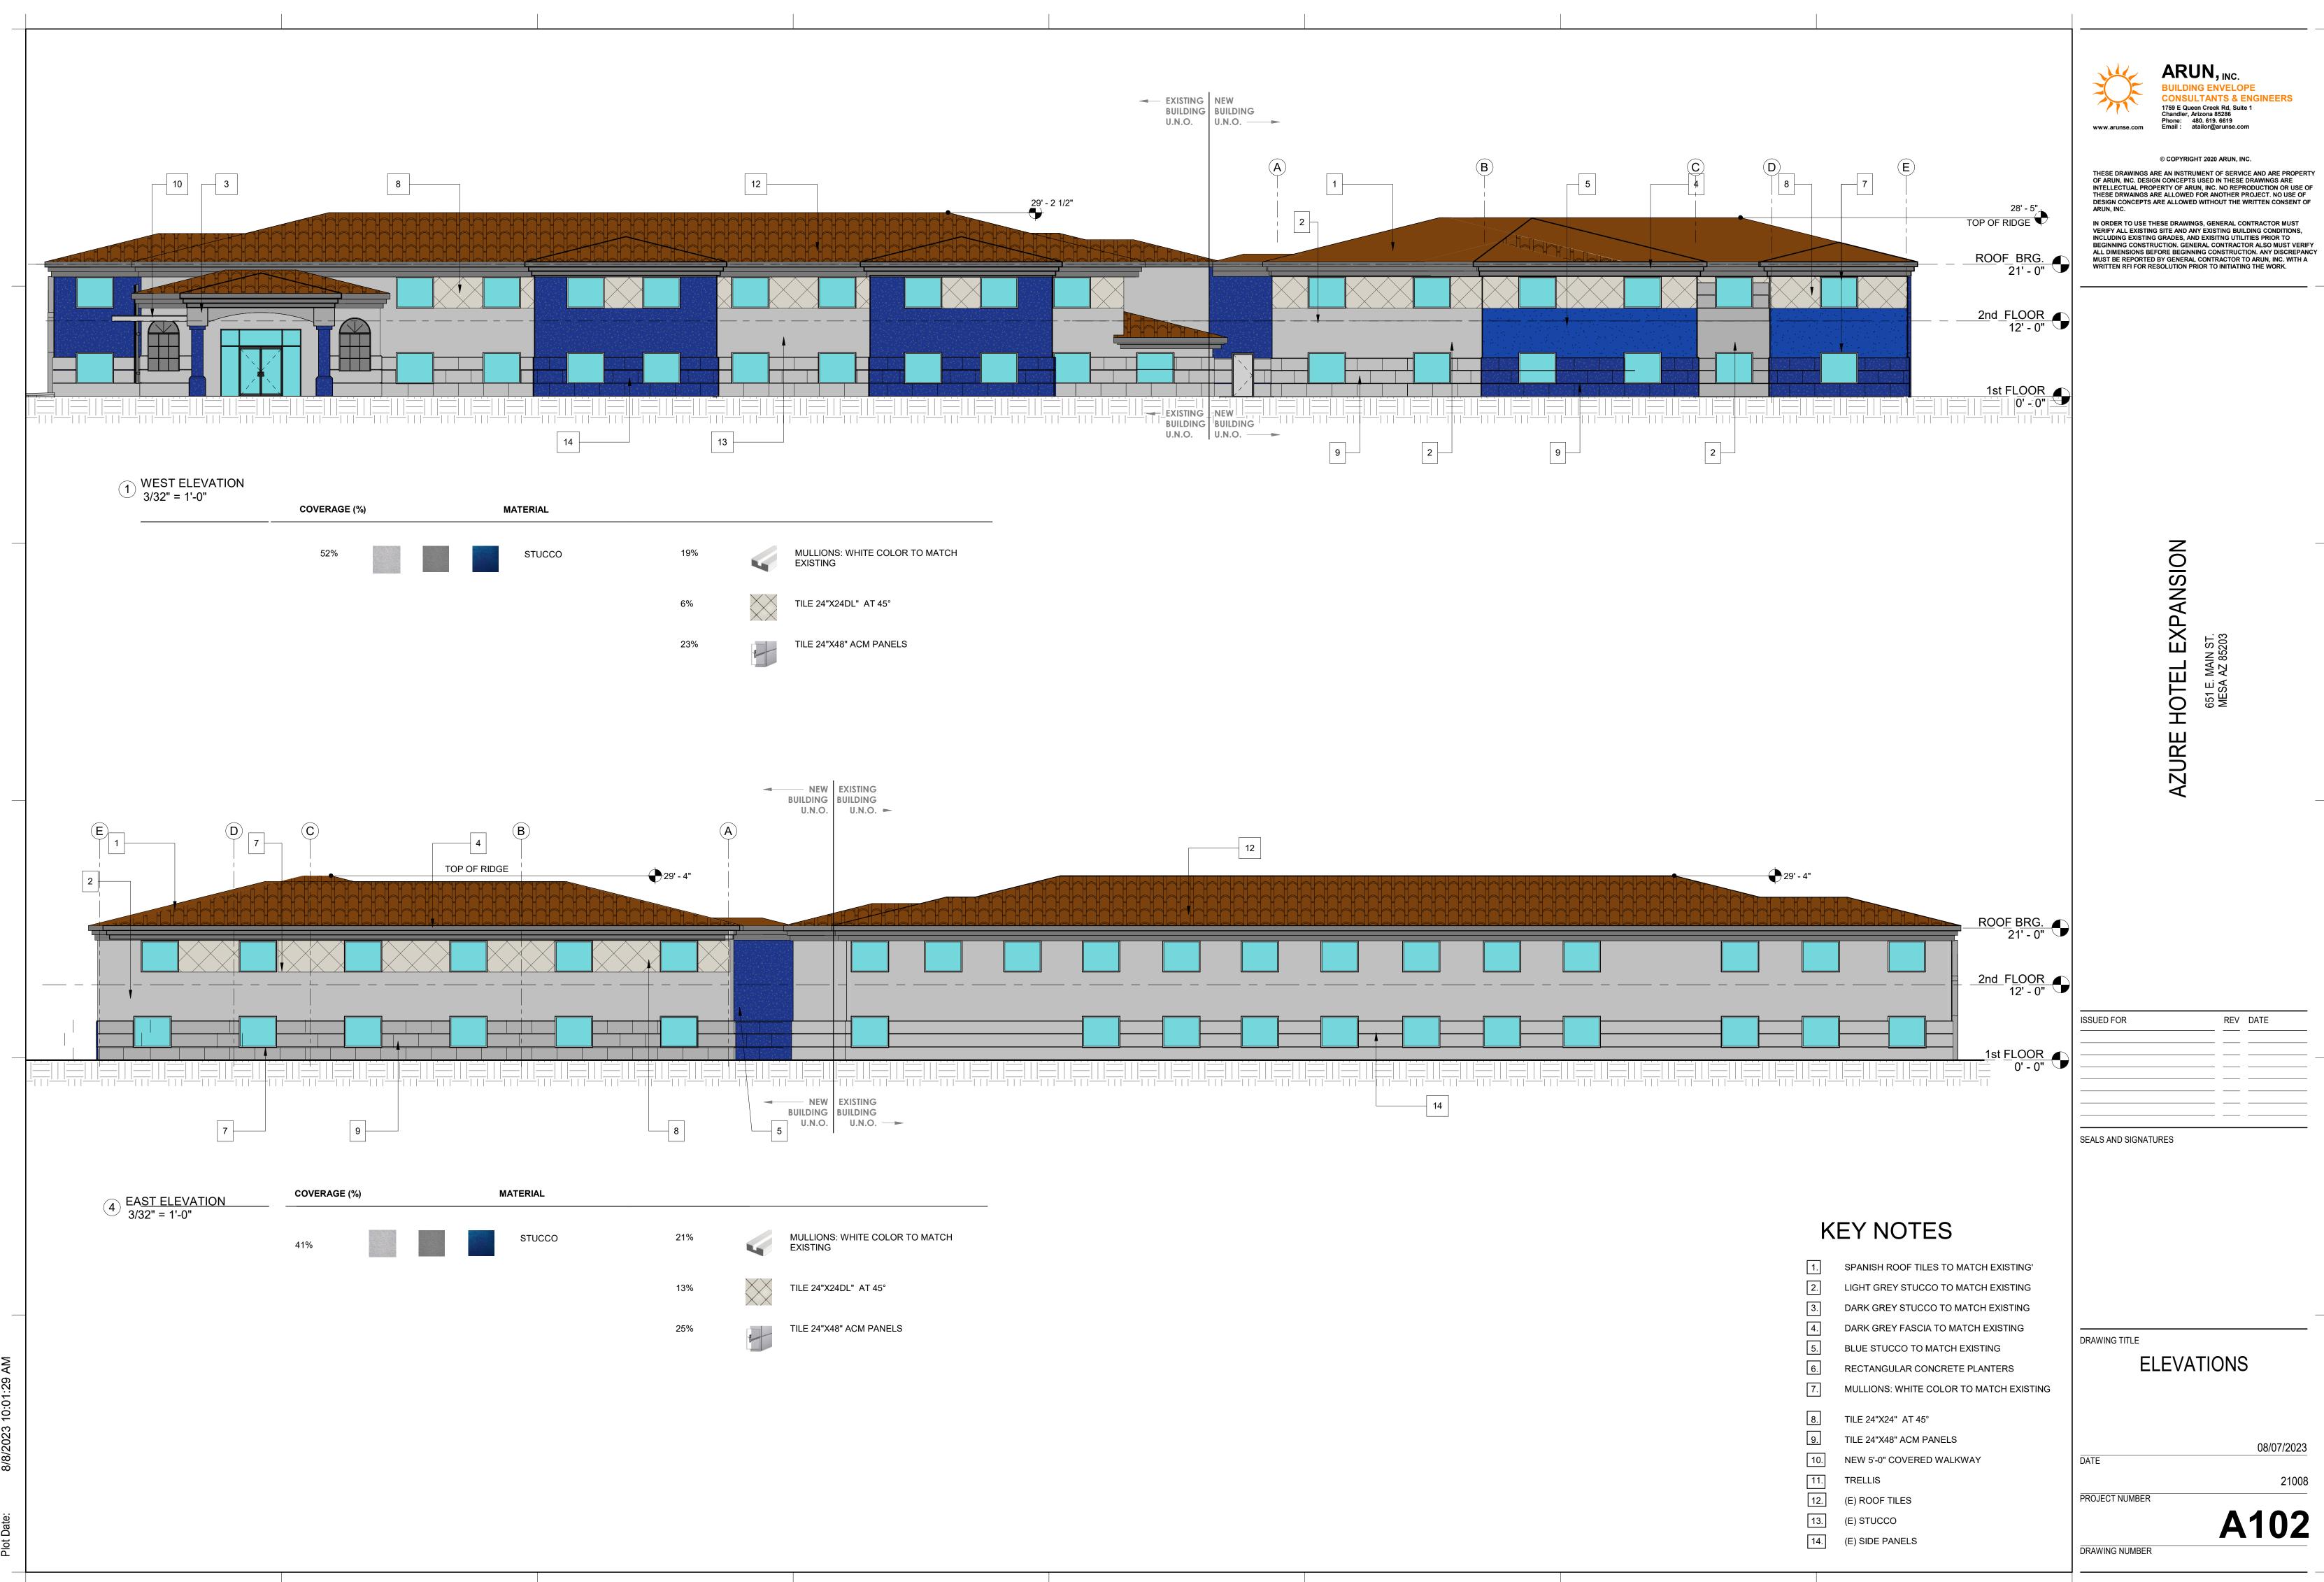

## ARUN, INC. **BUILDING ENVELOPE CONSULTANTS & ENGINEERS** 1759 E Queen Creek Rd, Suite 1 Chandler, Arizona 85286 Phone: 480. 619. 6619 Email : atailor@arunse.com

© COPYRIGHT 2020 ARUN, INC.

THESE DRAWINGS ARE AN INSTRUMENT OF SERVICE AND ARE PROPERTY OF ARUN, INC. DESIGN CONCEPTS USED IN THESE DRAWINGS ARE INTELLECTUAL PROPERTY OF ARUN, INC. NO REPRODUCTION OR USE OF THESE DRWAINGS ARE ALLOWED FOR ANOTHER PROJECT. NO USE OF DESIGN CONCEPTS ARE ALLOWED WITHOUT THE WRITTEN CONSENT OF ARUN, INC.

IN ORDER TO USE THESE DRAWINGS, GENERAL CONTRACTOR MUST VERIFY ALL EXISTING SITE AND ANY EXISTING BUILDING CONDITIONS, INCLUDING EXISTING GRADES, AND EXISITNG UTILITIES PRIOR TO BEGINNING CONSTRUCTION. GENERAL CONTRACTOR ALSO MUST VERIFY ALL DIMENSIONS BEFORE BEGINNING CONSTRUCTION. ANY DISCREPANCY MUST BE REPORTED BY GENERAL CONTRACTOR TO ARUN, INC. WITH A WRITTEN RFI FOR RESOLUTION PRIOR TO INITIATING THE WORK.

SPANISH ROOF TILES TO MATCH EXISTING' 1. 2. LIGHT GREY STUCCO TO MATCH EXISTING 3. DARK GREY STUCCO TO MATCH EXISTING 4. DARK GREY FASCIA TO MATCH EXISTING 5. BLUE STUCCO TO MATCH EXISTING 6. RECTANGULAR CONCRETE PLANTERS 7. MULLIONS: WHITE COLOR TO MATCH EXISTING 8. TILE 24"X24" AT 45° 9. TILE 24"X48" ACM PANELS 10. NEW 5'-0" COVERED WALKWAY 11. TRELLIS 12.

| <b>EXPANSION</b> | ST.     |
|------------------|---------|
| Ц                | e. Main |
| <del>I</del> OT  | 651 E   |
| Т                |         |
| UR               |         |
| AZI              |         |

SEALS AND SIGNATURES

DRAWING TITLE

ELEVATIONS

DATE

08/07/2023

21008

PROJECT NUMBER

DRAWING NUMBER