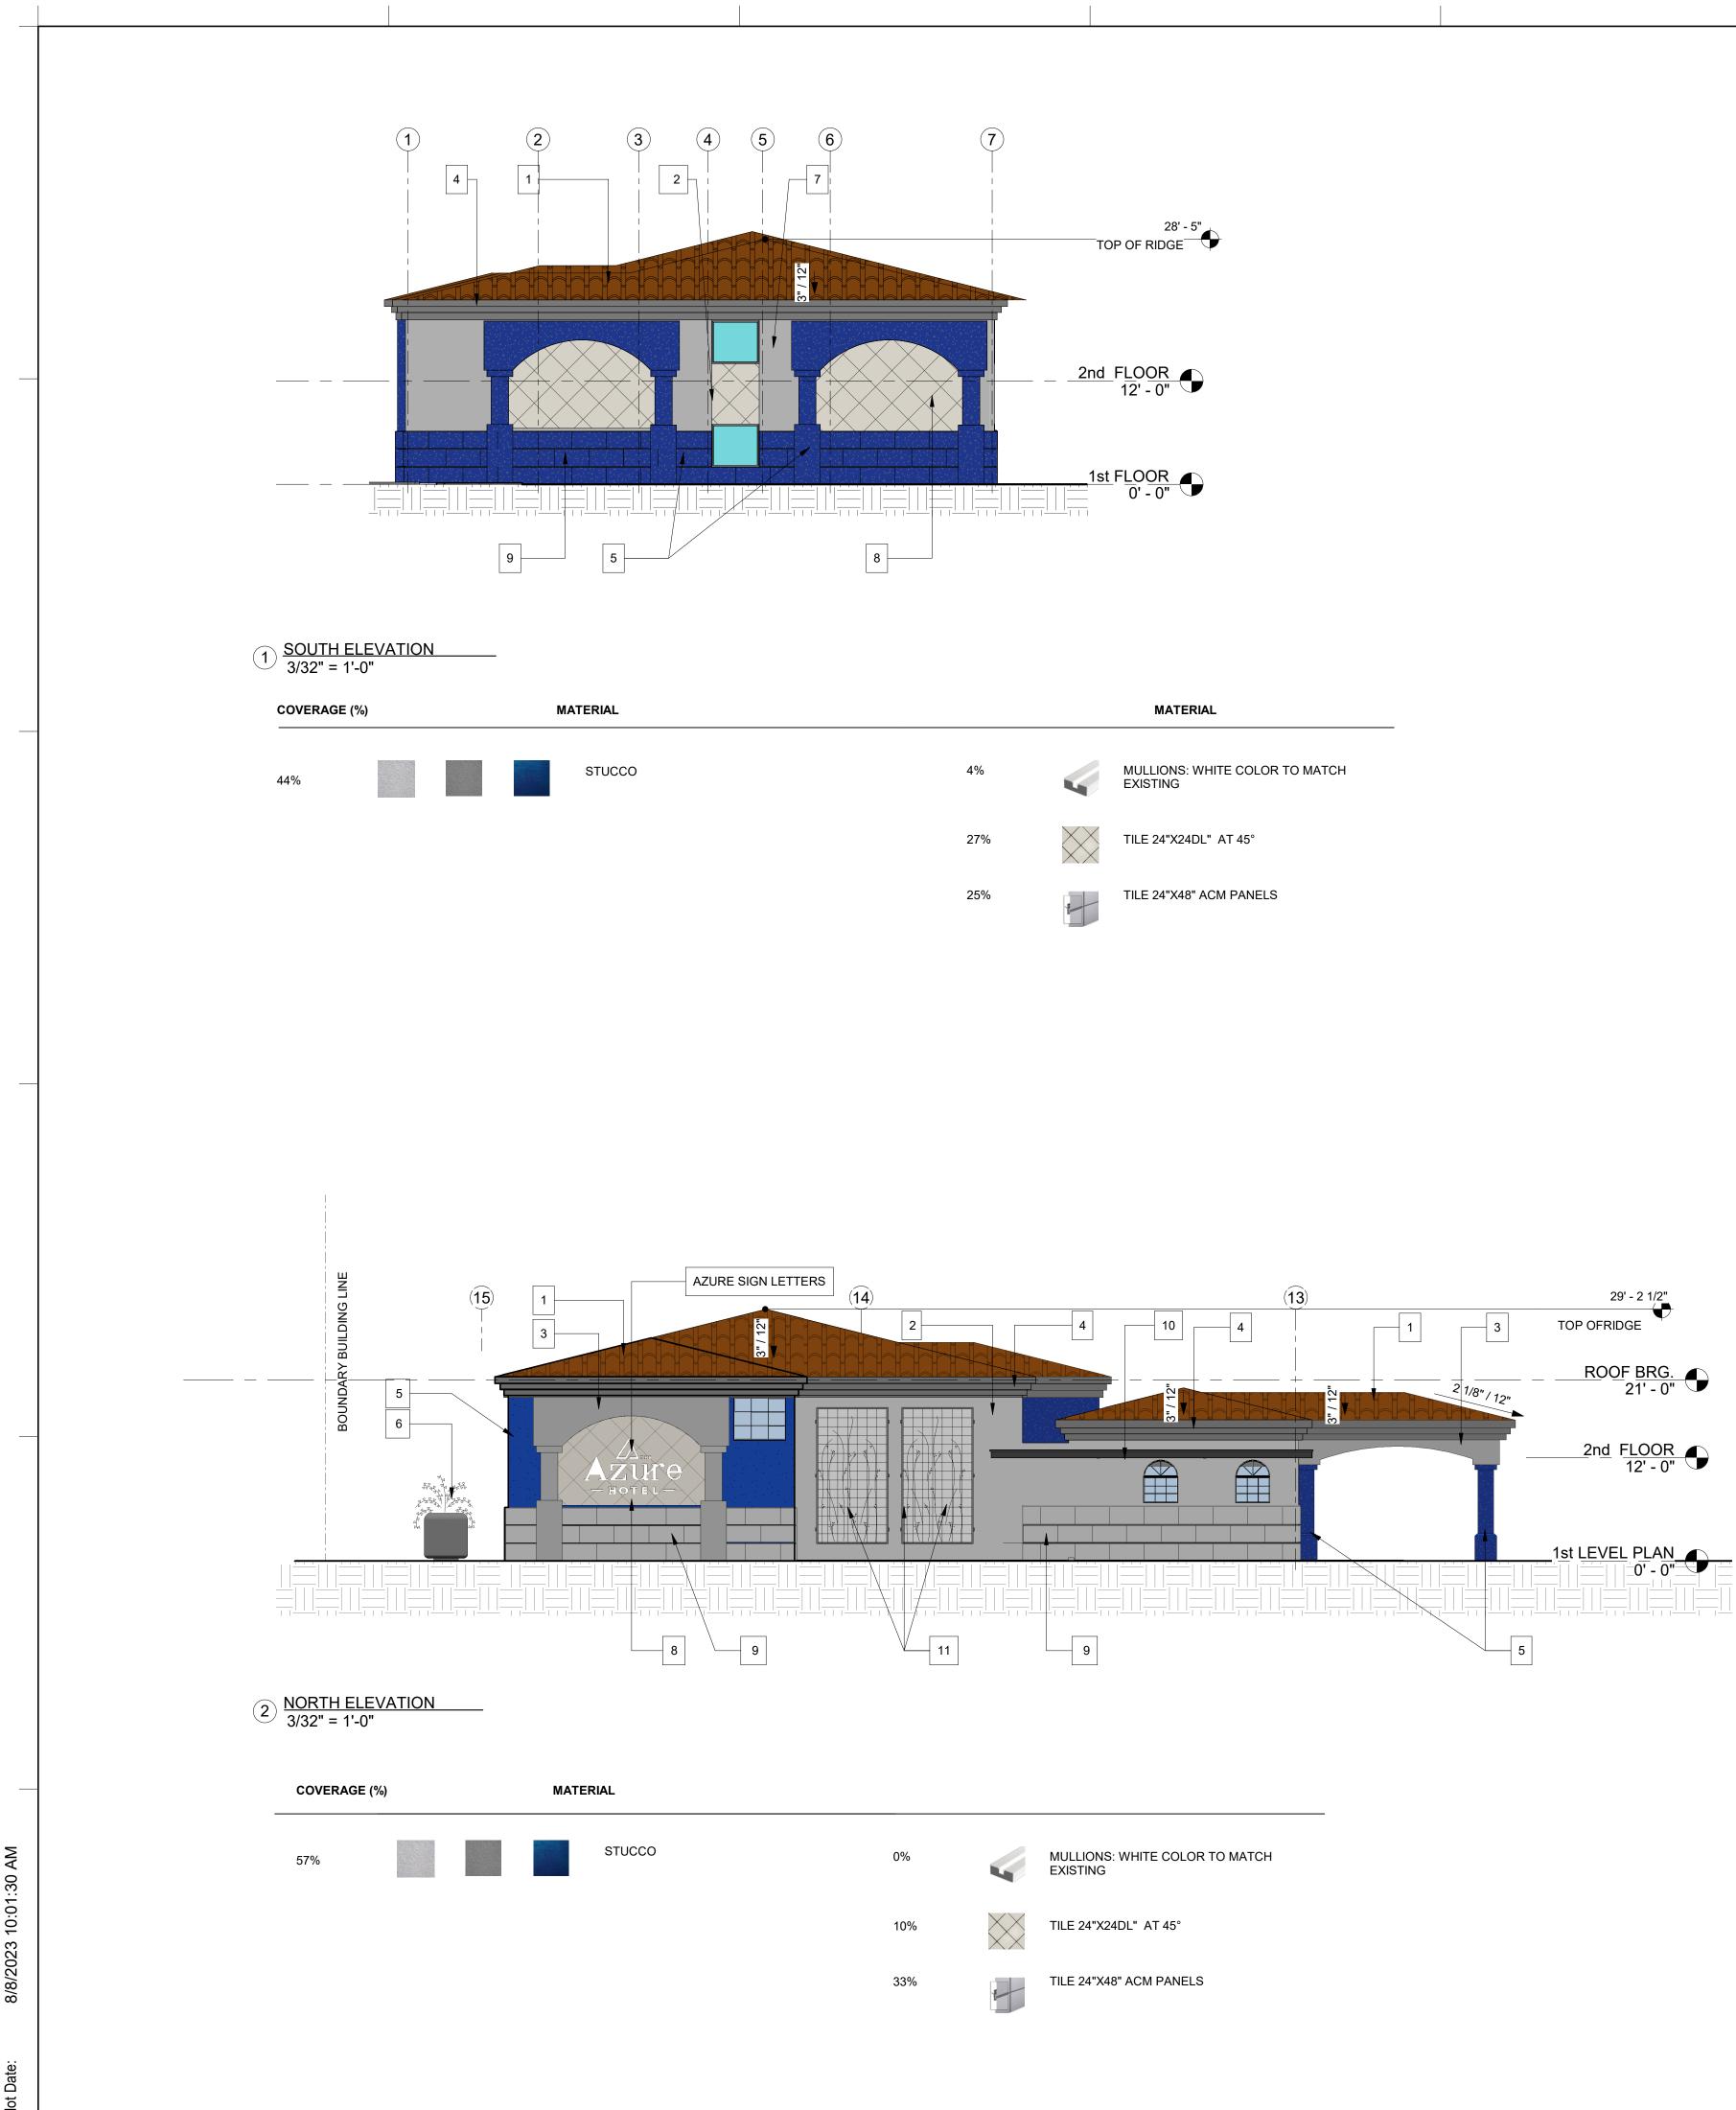

## ARUN, INC. BUILDING ENVELOPE www.arunse.com CONSULTANTS & ENGINEERS 1759 E Queen Creek Rd, Suite 1 Chandler, Arizona 85286 Phone: 480. 619. 6619 Email : atailor@arunse.com

© COPYRIGHT 2020 ARUN, INC.

THESE DRAWINGS ARE AN INSTRUMENT OF SERVICE AND ARE PROPERTY OF ARUN, INC. DESIGN CONCEPTS USED IN THESE DRAWINGS ARE INTELLECTUAL PROPERTY OF ARUN, INC. NO REPRODUCTION OR USE OF THESE DRWAINGS ARE ALLOWED FOR ANOTHER PROJECT. NO USE OF DESIGN CONCEPTS ARE ALLOWED WITHOUT THE WRITTEN CONSENT OF ARUN, INC.

IN ORDER TO USE THESE DRAWINGS, GENERAL CONTRACTOR MUST VERIFY ALL EXISTING SITE AND ANY EXISTING BUILDING CONDITIONS, INCLUDING EXISTING GRADES, AND EXISITNG UTILITIES PRIOR TO BEGINNING CONSTRUCTION. GENERAL CONTRACTOR ALSO MUST VERIFY ALL DIMENSIONS BEFORE BEGINNING CONSTRUCTION. ANY DISCREPANCY MUST BE REPORTED BY GENERAL CONTRACTOR TO ARUN, INC. WITH A WRITTEN RFI FOR RESOLUTION PRIOR TO INITIATING THE WORK.

| <b>RE HOTEL EXPANSION</b> | 651 E. MAIN ST. |
|---------------------------|-----------------|
| AZURE H                   |                 |

| ISSUED FOR | <br>REV | DATE |
|------------|---------|------|
|            | <br>    |      |

SEALS AND SIGNATURES

DRAWING TITLE