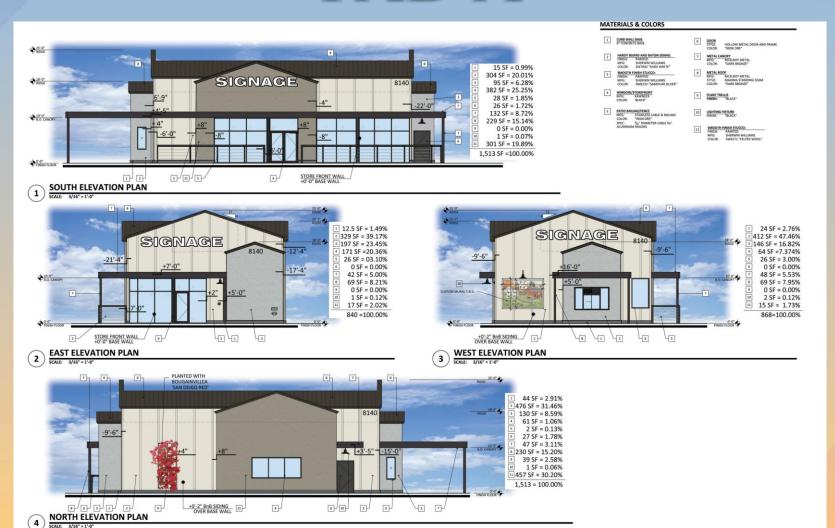

## Landscape Plan

|                                                                                                                                                                                                                                                                                                                                                                                                                                                                                                                                                                                                                                                                                                                                                                                                                                                                                                                                                                                                                                                                                                                                                                                                                                                                                                                                                                                                                                                                                                                                                                                                                                                                                                                                                                                                                                                                                                                                                                                                                                                                                                                                | PLANT MATERIA                     | LS LEGE      | ND       |               |
|--------------------------------------------------------------------------------------------------------------------------------------------------------------------------------------------------------------------------------------------------------------------------------------------------------------------------------------------------------------------------------------------------------------------------------------------------------------------------------------------------------------------------------------------------------------------------------------------------------------------------------------------------------------------------------------------------------------------------------------------------------------------------------------------------------------------------------------------------------------------------------------------------------------------------------------------------------------------------------------------------------------------------------------------------------------------------------------------------------------------------------------------------------------------------------------------------------------------------------------------------------------------------------------------------------------------------------------------------------------------------------------------------------------------------------------------------------------------------------------------------------------------------------------------------------------------------------------------------------------------------------------------------------------------------------------------------------------------------------------------------------------------------------------------------------------------------------------------------------------------------------------------------------------------------------------------------------------------------------------------------------------------------------------------------------------------------------------------------------------------------------|-----------------------------------|--------------|----------|---------------|
|                                                                                                                                                                                                                                                                                                                                                                                                                                                                                                                                                                                                                                                                                                                                                                                                                                                                                                                                                                                                                                                                                                                                                                                                                                                                                                                                                                                                                                                                                                                                                                                                                                                                                                                                                                                                                                                                                                                                                                                                                                                                                                                                | TREES                             | Size         | Quantity | Coverage (sf) |
|                                                                                                                                                                                                                                                                                                                                                                                                                                                                                                                                                                                                                                                                                                                                                                                                                                                                                                                                                                                                                                                                                                                                                                                                                                                                                                                                                                                                                                                                                                                                                                                                                                                                                                                                                                                                                                                                                                                                                                                                                                                                                                                                | Acacia aneura                     | 24" Box      | 52       | 100 sf        |
|                                                                                                                                                                                                                                                                                                                                                                                                                                                                                                                                                                                                                                                                                                                                                                                                                                                                                                                                                                                                                                                                                                                                                                                                                                                                                                                                                                                                                                                                                                                                                                                                                                                                                                                                                                                                                                                                                                                                                                                                                                                                                                                                | Mulga Acacia                      |              |          |               |
|                                                                                                                                                                                                                                                                                                                                                                                                                                                                                                                                                                                                                                                                                                                                                                                                                                                                                                                                                                                                                                                                                                                                                                                                                                                                                                                                                                                                                                                                                                                                                                                                                                                                                                                                                                                                                                                                                                                                                                                                                                                                                                                                | Chilopsis linearis                | 24" Box      | 24       | 50 sf         |
|                                                                                                                                                                                                                                                                                                                                                                                                                                                                                                                                                                                                                                                                                                                                                                                                                                                                                                                                                                                                                                                                                                                                                                                                                                                                                                                                                                                                                                                                                                                                                                                                                                                                                                                                                                                                                                                                                                                                                                                                                                                                                                                                | Desert Willow                     | low breaking |          |               |
|                                                                                                                                                                                                                                                                                                                                                                                                                                                                                                                                                                                                                                                                                                                                                                                                                                                                                                                                                                                                                                                                                                                                                                                                                                                                                                                                                                                                                                                                                                                                                                                                                                                                                                                                                                                                                                                                                                                                                                                                                                                                                                                                | Pithecellobium flexicaule         | 36" Box      | 4        | 50 sf         |
|                                                                                                                                                                                                                                                                                                                                                                                                                                                                                                                                                                                                                                                                                                                                                                                                                                                                                                                                                                                                                                                                                                                                                                                                                                                                                                                                                                                                                                                                                                                                                                                                                                                                                                                                                                                                                                                                                                                                                                                                                                                                                                                                | Texas Ebony                       | low breaking |          |               |
|                                                                                                                                                                                                                                                                                                                                                                                                                                                                                                                                                                                                                                                                                                                                                                                                                                                                                                                                                                                                                                                                                                                                                                                                                                                                                                                                                                                                                                                                                                                                                                                                                                                                                                                                                                                                                                                                                                                                                                                                                                                                                                                                | Fraxinus velutina 'Fan-Tex'       | 24" Box      | 13       | 50 sf         |
|                                                                                                                                                                                                                                                                                                                                                                                                                                                                                                                                                                                                                                                                                                                                                                                                                                                                                                                                                                                                                                                                                                                                                                                                                                                                                                                                                                                                                                                                                                                                                                                                                                                                                                                                                                                                                                                                                                                                                                                                                                                                                                                                | Fan-Tex Ash                       |              |          |               |
| A Vagrand                                                                                                                                                                                                                                                                                                                                                                                                                                                                                                                                                                                                                                                                                                                                                                                                                                                                                                                                                                                                                                                                                                                                                                                                                                                                                                                                                                                                                                                                                                                                                                                                                                                                                                                                                                                                                                                                                                                                                                                                                                                                                                                      | Olneya tesota                     | 48" Box      | 14       | 50 sf         |
|                                                                                                                                                                                                                                                                                                                                                                                                                                                                                                                                                                                                                                                                                                                                                                                                                                                                                                                                                                                                                                                                                                                                                                                                                                                                                                                                                                                                                                                                                                                                                                                                                                                                                                                                                                                                                                                                                                                                                                                                                                                                                                                                | Ironwood                          | low breaking |          |               |
|                                                                                                                                                                                                                                                                                                                                                                                                                                                                                                                                                                                                                                                                                                                                                                                                                                                                                                                                                                                                                                                                                                                                                                                                                                                                                                                                                                                                                                                                                                                                                                                                                                                                                                                                                                                                                                                                                                                                                                                                                                                                                                                                | Parkinsonia hyb.                  | 24" Box      | 27       | 50 sf         |
|                                                                                                                                                                                                                                                                                                                                                                                                                                                                                                                                                                                                                                                                                                                                                                                                                                                                                                                                                                                                                                                                                                                                                                                                                                                                                                                                                                                                                                                                                                                                                                                                                                                                                                                                                                                                                                                                                                                                                                                                                                                                                                                                | 'Desert Museum' Palo Verde        | low breaking |          |               |
|                                                                                                                                                                                                                                                                                                                                                                                                                                                                                                                                                                                                                                                                                                                                                                                                                                                                                                                                                                                                                                                                                                                                                                                                                                                                                                                                                                                                                                                                                                                                                                                                                                                                                                                                                                                                                                                                                                                                                                                                                                                                                                                                | Parkinsonia microphylla           | 24" Box      | 14       | 50 sf         |
|                                                                                                                                                                                                                                                                                                                                                                                                                                                                                                                                                                                                                                                                                                                                                                                                                                                                                                                                                                                                                                                                                                                                                                                                                                                                                                                                                                                                                                                                                                                                                                                                                                                                                                                                                                                                                                                                                                                                                                                                                                                                                                                                | Foothills Palo Verde              | low breaking |          |               |
| The state of the s | Phoenix dactylifera               | 20'          | 15       | 25 sf         |
|                                                                                                                                                                                                                                                                                                                                                                                                                                                                                                                                                                                                                                                                                                                                                                                                                                                                                                                                                                                                                                                                                                                                                                                                                                                                                                                                                                                                                                                                                                                                                                                                                                                                                                                                                                                                                                                                                                                                                                                                                                                                                                                                | Date Palm                         | diamond cut  |          |               |
|                                                                                                                                                                                                                                                                                                                                                                                                                                                                                                                                                                                                                                                                                                                                                                                                                                                                                                                                                                                                                                                                                                                                                                                                                                                                                                                                                                                                                                                                                                                                                                                                                                                                                                                                                                                                                                                                                                                                                                                                                                                                                                                                | Pistacia atlantica x intergerrima | 24" Box      | 7        | 50 sf         |
|                                                                                                                                                                                                                                                                                                                                                                                                                                                                                                                                                                                                                                                                                                                                                                                                                                                                                                                                                                                                                                                                                                                                                                                                                                                                                                                                                                                                                                                                                                                                                                                                                                                                                                                                                                                                                                                                                                                                                                                                                                                                                                                                | Red Push Pistache                 |              |          |               |
|                                                                                                                                                                                                                                                                                                                                                                                                                                                                                                                                                                                                                                                                                                                                                                                                                                                                                                                                                                                                                                                                                                                                                                                                                                                                                                                                                                                                                                                                                                                                                                                                                                                                                                                                                                                                                                                                                                                                                                                                                                                                                                                                | Prosopis hybrid 'Phoenix'         | 24" Box      | 39       | 50 sf         |
|                                                                                                                                                                                                                                                                                                                                                                                                                                                                                                                                                                                                                                                                                                                                                                                                                                                                                                                                                                                                                                                                                                                                                                                                                                                                                                                                                                                                                                                                                                                                                                                                                                                                                                                                                                                                                                                                                                                                                                                                                                                                                                                                | Thornless Mesquite                | low breaking |          |               |
|                                                                                                                                                                                                                                                                                                                                                                                                                                                                                                                                                                                                                                                                                                                                                                                                                                                                                                                                                                                                                                                                                                                                                                                                                                                                                                                                                                                                                                                                                                                                                                                                                                                                                                                                                                                                                                                                                                                                                                                                                                                                                                                                | Quercus virginiana                | 24" Box      | 90       | 100 sf        |
|                                                                                                                                                                                                                                                                                                                                                                                                                                                                                                                                                                                                                                                                                                                                                                                                                                                                                                                                                                                                                                                                                                                                                                                                                                                                                                                                                                                                                                                                                                                                                                                                                                                                                                                                                                                                                                                                                                                                                                                                                                                                                                                                | 'Cathedral' Live Oak              |              |          |               |
|                                                                                                                                                                                                                                                                                                                                                                                                                                                                                                                                                                                                                                                                                                                                                                                                                                                                                                                                                                                                                                                                                                                                                                                                                                                                                                                                                                                                                                                                                                                                                                                                                                                                                                                                                                                                                                                                                                                                                                                                                                                                                                                                | Sophora secundiflora              | 36" Box      | 26       | 25 sf         |
|                                                                                                                                                                                                                                                                                                                                                                                                                                                                                                                                                                                                                                                                                                                                                                                                                                                                                                                                                                                                                                                                                                                                                                                                                                                                                                                                                                                                                                                                                                                                                                                                                                                                                                                                                                                                                                                                                                                                                                                                                                                                                                                                | Texas Mountain Laurel             | low breaking |          |               |
|                                                                                                                                                                                                                                                                                                                                                                                                                                                                                                                                                                                                                                                                                                                                                                                                                                                                                                                                                                                                                                                                                                                                                                                                                                                                                                                                                                                                                                                                                                                                                                                                                                                                                                                                                                                                                                                                                                                                                                                                                                                                                                                                |                                   |              |          |               |