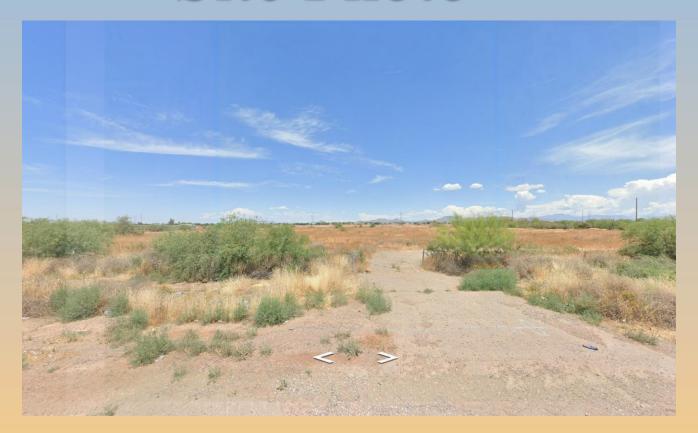

# Design Review Board





# DRB22-01124 Fore Green Development





## Request

 Design Review for a mixed-use development







#### Location

- North of Elliot Road
- West of 82<sup>nd</sup> Street alignment
- West of Hawes Road







# Zoning

- Mixed-Use with a
   Planned Area
   Development overlay
   (MX-PAD)
- Hawes Crossing Village
- Restaurant, retail, and multiple residence are permitted uses







#### Site Photo



Looking north from Elliot Road





#### Site Plan

- 233 units in the northern portion of the lot
- 4 commercial buildings in the southern portion
- Shared access from Elliot Rd
- Exit-only gate on 82<sup>nd</sup>
   Street
- 25' wide open space buffer along the west

proporty line







## Landscape Plan

|