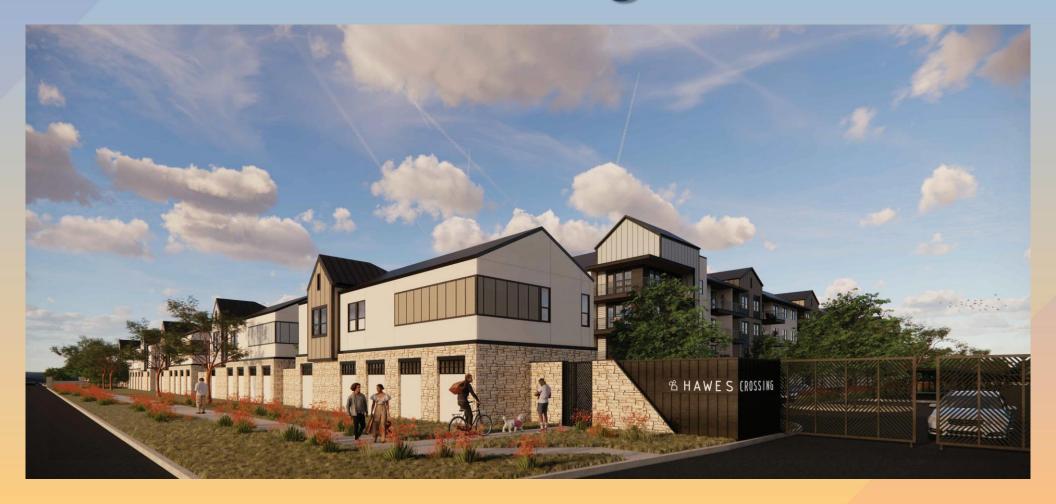

#### Site Plan

- 233 units in the northern portion of the lot
- 4 commercial buildings in the southern portion
- Shared access from Elliot Rd
- Exit-only gate on 82<sup>nd</sup>
   Street
- 25' wide open space buffer along the west