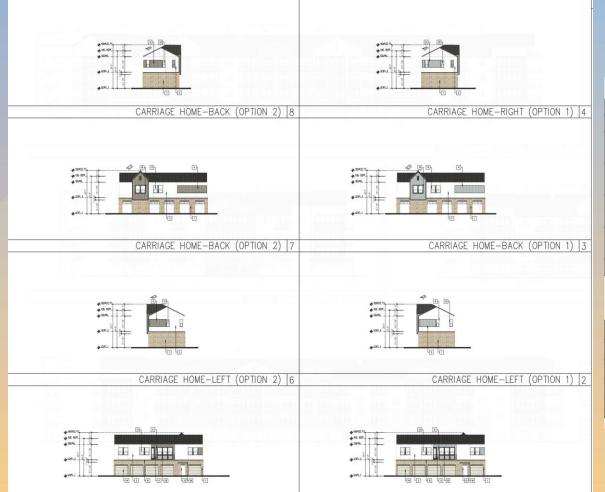

#### Site Plan

- 233 units in the northern portion of the lot
- 4 commercial buildings in the southern portion
- Shared access from Elliot Rd
- Exit-only gate on 82<sup>nd</sup>
   Street
- 25' wide open space buffer along the west