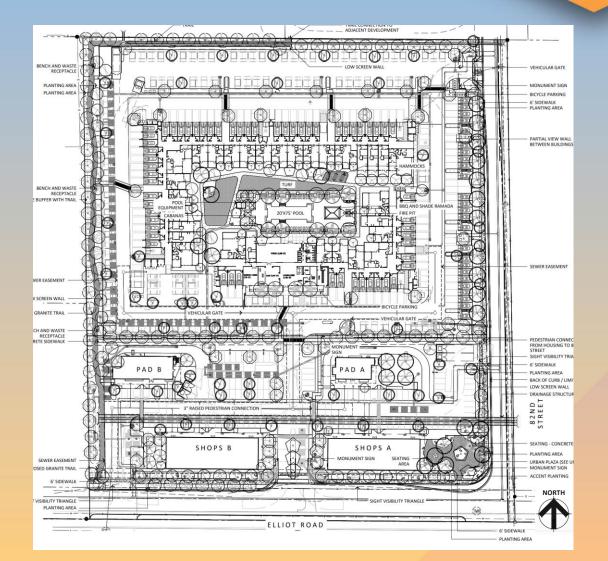

## Landscape Plan

|                                                                                                                                                                                                                                                                                                                                                                                                                                                                                                                                                                                                                                                                                                                                                                                                                                                                                                                                                                                                                                                                                                                                                                                                                                                                                                                                                                                                                                                                                                                                                                                                                                                                                                                                                                                                                                                                                                                                                                                                                                                                                                                                | PLANT MATERIA                     | LS LEGE      | ND       |               |
|--------------------------------------------------------------------------------------------------------------------------------------------------------------------------------------------------------------------------------------------------------------------------------------------------------------------------------------------------------------------------------------------------------------------------------------------------------------------------------------------------------------------------------------------------------------------------------------------------------------------------------------------------------------------------------------------------------------------------------------------------------------------------------------------------------------------------------------------------------------------------------------------------------------------------------------------------------------------------------------------------------------------------------------------------------------------------------------------------------------------------------------------------------------------------------------------------------------------------------------------------------------------------------------------------------------------------------------------------------------------------------------------------------------------------------------------------------------------------------------------------------------------------------------------------------------------------------------------------------------------------------------------------------------------------------------------------------------------------------------------------------------------------------------------------------------------------------------------------------------------------------------------------------------------------------------------------------------------------------------------------------------------------------------------------------------------------------------------------------------------------------|-----------------------------------|--------------|----------|---------------|
|                                                                                                                                                                                                                                                                                                                                                                                                                                                                                                                                                                                                                                                                                                                                                                                                                                                                                                                                                                                                                                                                                                                                                                                                                                                                                                                                                                                                                                                                                                                                                                                                                                                                                                                                                                                                                                                                                                                                                                                                                                                                                                                                | TREES                             | Size         | Quantity | Coverage (sf) |
|                                                                                                                                                                                                                                                                                                                                                                                                                                                                                                                                                                                                                                                                                                                                                                                                                                                                                                                                                                                                                                                                                                                                                                                                                                                                                                                                                                                                                                                                                                                                                                                                                                                                                                                                                                                                                                                                                                                                                                                                                                                                                                                                | Acacia aneura                     | 24" Box      | 52       | 100 sf        |
|                                                                                                                                                                                                                                                                                                                                                                                                                                                                                                                                                                                                                                                                                                                                                                                                                                                                                                                                                                                                                                                                                                                                                                                                                                                                                                                                                                                                                                                                                                                                                                                                                                                                                                                                                                                                                                                                                                                                                                                                                                                                                                                                | Mulga Acacia                      |              |          |               |
|                                                                                                                                                                                                                                                                                                                                                                                                                                                                                                                                                                                                                                                                                                                                                                                                                                                                                                                                                                                                                                                                                                                                                                                                                                                                                                                                                                                                                                                                                                                                                                                                                                                                                                                                                                                                                                                                                                                                                                                                                                                                                                                                | Chilopsis linearis                | 24" Box      | 24       | 50 sf         |
|                                                                                                                                                                                                                                                                                                                                                                                                                                                                                                                                                                                                                                                                                                                                                                                                                                                                                                                                                                                                                                                                                                                                                                                                                                                                                                                                                                                                                                                                                                                                                                                                                                                                                                                                                                                                                                                                                                                                                                                                                                                                                                                                | Desert Willow                     | low breaking |          |               |
|                                                                                                                                                                                                                                                                                                                                                                                                                                                                                                                                                                                                                                                                                                                                                                                                                                                                                                                                                                                                                                                                                                                                                                                                                                                                                                                                                                                                                                                                                                                                                                                                                                                                                                                                                                                                                                                                                                                                                                                                                                                                                                                                | Pithecellobium flexicaule         | 36" Box      | 4        | 50 sf         |
|                                                                                                                                                                                                                                                                                                                                                                                                                                                                                                                                                                                                                                                                                                                                                                                                                                                                                                                                                                                                                                                                                                                                                                                                                                                                                                                                                                                                                                                                                                                                                                                                                                                                                                                                                                                                                                                                                                                                                                                                                                                                                                                                | Texas Ebony                       | low breaking |          |               |
|                                                                                                                                                                                                                                                                                                                                                                                                                                                                                                                                                                                                                                                                                                                                                                                                                                                                                                                                                                                                                                                                                                                                                                                                                                                                                                                                                                                                                                                                                                                                                                                                                                                                                                                                                                                                                                                                                                                                                                                                                                                                                                                                | Fraxinus velutina 'Fan-Tex'       | 24" Box      | 13       | 50 sf         |
|                                                                                                                                                                                                                                                                                                                                                                                                                                                                                                                                                                                                                                                                                                                                                                                                                                                                                                                                                                                                                                                                                                                                                                                                                                                                                                                                                                                                                                                                                                                                                                                                                                                                                                                                                                                                                                                                                                                                                                                                                                                                                                                                | Fan-Tex Ash                       |              |          |               |
| A Vagrand                                                                                                                                                                                                                                                                                                                                                                                                                                                                                                                                                                                                                                                                                                                                                                                                                                                                                                                                                                                                                                                                                                                                                                                                                                                                                                                                                                                                                                                                                                                                                                                                                                                                                                                                                                                                                                                                                                                                                                                                                                                                                                                      | Olneya tesota                     | 48" Box      | 14       | 50 sf         |
|                                                                                                                                                                                                                                                                                                                                                                                                                                                                                                                                                                                                                                                                                                                                                                                                                                                                                                                                                                                                                                                                                                                                                                                                                                                                                                                                                                                                                                                                                                                                                                                                                                                                                                                                                                                                                                                                                                                                                                                                                                                                                                                                | Ironwood                          | low breaking |          |               |
|                                                                                                                                                                                                                                                                                                                                                                                                                                                                                                                                                                                                                                                                                                                                                                                                                                                                                                                                                                                                                                                                                                                                                                                                                                                                                                                                                                                                                                                                                                                                                                                                                                                                                                                                                                                                                                                                                                                                                                                                                                                                                                                                | Parkinsonia hyb.                  | 24" Box      | 27       | 50 sf         |
|                                                                                                                                                                                                                                                                                                                                                                                                                                                                                                                                                                                                                                                                                                                                                                                                                                                                                                                                                                                                                                                                                                                                                                                                                                                                                                                                                                                                                                                                                                                                                                                                                                                                                                                                                                                                                                                                                                                                                                                                                                                                                                                                | 'Desert Museum' Palo Verde        | low breaking |          |               |
|                                                                                                                                                                                                                                                                                                                                                                                                                                                                                                                                                                                                                                                                                                                                                                                                                                                                                                                                                                                                                                                                                                                                                                                                                                                                                                                                                                                                                                                                                                                                                                                                                                                                                                                                                                                                                                                                                                                                                                                                                                                                                                                                | Parkinsonia microphylla           | 24" Box      | 14       | 50 sf         |
|                                                                                                                                                                                                                                                                                                                                                                                                                                                                                                                                                                                                                                                                                                                                                                                                                                                                                                                                                                                                                                                                                                                                                                                                                                                                                                                                                                                                                                                                                                                                                                                                                                                                                                                                                                                                                                                                                                                                                                                                                                                                                                                                | Foothills Palo Verde              | low breaking |          |               |
| The state of the s | Phoenix dactylifera               | 20'          | 15       | 25 sf         |
|                                                                                                                                                                                                                                                                                                                                                                                                                                                                                                                                                                                                                                                                                                                                                                                                                                                                                                                                                                                                                                                                                                                                                                                                                                                                                                                                                                                                                                                                                                                                                                                                                                                                                                                                                                                                                                                                                                                                                                                                                                                                                                                                | Date Palm                         | diamond cut  |          |               |
|                                                                                                                                                                                                                                                                                                                                                                                                                                                                                                                                                                                                                                                                                                                                                                                                                                                                                                                                                                                                                                                                                                                                                                                                                                                                                                                                                                                                                                                                                                                                                                                                                                                                                                                                                                                                                                                                                                                                                                                                                                                                                                                                | Pistacia atlantica x intergerrima | 24" Box      | 7        | 50 sf         |
|                                                                                                                                                                                                                                                                                                                                                                                                                                                                                                                                                                                                                                                                                                                                                                                                                                                                                                                                                                                                                                                                                                                                                                                                                                                                                                                                                                                                                                                                                                                                                                                                                                                                                                                                                                                                                                                                                                                                                                                                                                                                                                                                | Red Push Pistache                 |              |          |               |
|                                                                                                                                                                                                                                                                                                                                                                                                                                                                                                                                                                                                                                                                                                                                                                                                                                                                                                                                                                                                                                                                                                                                                                                                                                                                                                                                                                                                                                                                                                                                                                                                                                                                                                                                                                                                                                                                                                                                                                                                                                                                                                                                | Prosopis hybrid 'Phoenix'         | 24" Box      | 39       | 50 sf         |
|                                                                                                                                                                                                                                                                                                                                                                                                                                                                                                                                                                                                                                                                                                                                                                                                                                                                                                                                                                                                                                                                                                                                                                                                                                                                                                                                                                                                                                                                                                                                                                                                                                                                                                                                                                                                                                                                                                                                                                                                                                                                                                                                | Thornless Mesquite                | low breaking |          |               |
|                                                                                                                                                                                                                                                                                                                                                                                                                                                                                                                                                                                                                                                                                                                                                                                                                                                                                                                                                                                                                                                                                                                                                                                                                                                                                                                                                                                                                                                                                                                                                                                                                                                                                                                                                                                                                                                                                                                                                                                                                                                                                                                                | Quercus virginiana                | 24" Box      | 90       | 100 sf        |
|                                                                                                                                                                                                                                                                                                                                                                                                                                                                                                                                                                                                                                                                                                                                                                                                                                                                                                                                                                                                                                                                                                                                                                                                                                                                                                                                                                                                                                                                                                                                                                                                                                                                                                                                                                                                                                                                                                                                                                                                                                                                                                                                | 'Cathedral' Live Oak              |              |          |               |
|                                                                                                                                                                                                                                                                                                                                                                                                                                                                                                                                                                                                                                                                                                                                                                                                                                                                                                                                                                                                                                                                                                                                                                                                                                                                                                                                                                                                                                                                                                                                                                                                                                                                                                                                                                                                                                                                                                                                                                                                                                                                                                                                | Sophora secundiflora              | 36" Box      | 26       | 25 sf         |
|                                                                                                                                                                                                                                                                                                                                                                                                                                                                                                                                                                                                                                                                                                                                                                                                                                                                                                                                                                                                                                                                                                                                                                                                                                                                                                                                                                                                                                                                                                                                                                                                                                                                                                                                                                                                                                                                                                                                                                                                                                                                                                                                | Texas Mountain Laurel             | low breaking |          |               |
|                                                                                                                                                                                                                                                                                                                                                                                                                                                                                                                                                                                                                                                                                                                                                                                                                                                                                                                                                                                                                                                                                                                                                                                                                                                                                                                                                                                                                                                                                                                                                                                                                                                                                                                                                                                                                                                                                                                                                                                                                                                                                                                                |                                   |              |          |               |