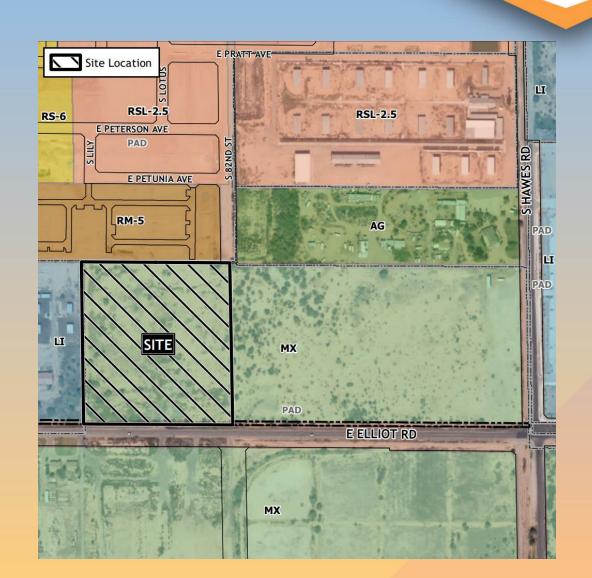

#### Location

- North of Elliot Road
- West of 82<sup>nd</sup> Street alignment
- West of Hawes Road

# Zoning

- Mixed-Use with a
   Planned Area
   Development overlay
   (MX-PAD)
- Hawes Crossing Village
- Restaurant, retail, and multiple residence are permitted uses