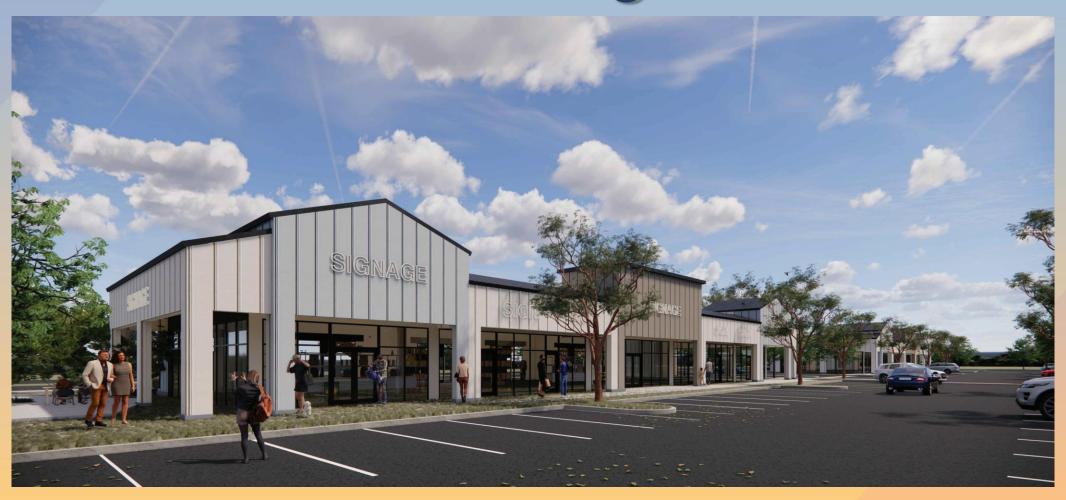

#### Site Plan

- 233 units in the northern portion of the lot
- 4 commercial buildings in the southern portion
- Shared access from Elliot Rd
- Exit-only gate on 82<sup>nd</sup>
   Street
- 25' wide open space buffer along the west