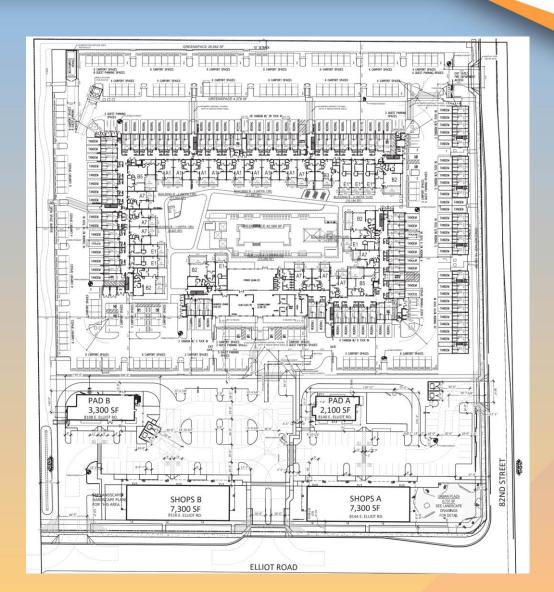

#### Site Plan

- 233 units in the northern portion of the lot
- 4 commercial buildings in the southern portion
- Shared access from Elliot Rd
- Exit-only gate on 82<sup>nd</sup>
   Street
- 25' wide open space buffer along the west

proporty line