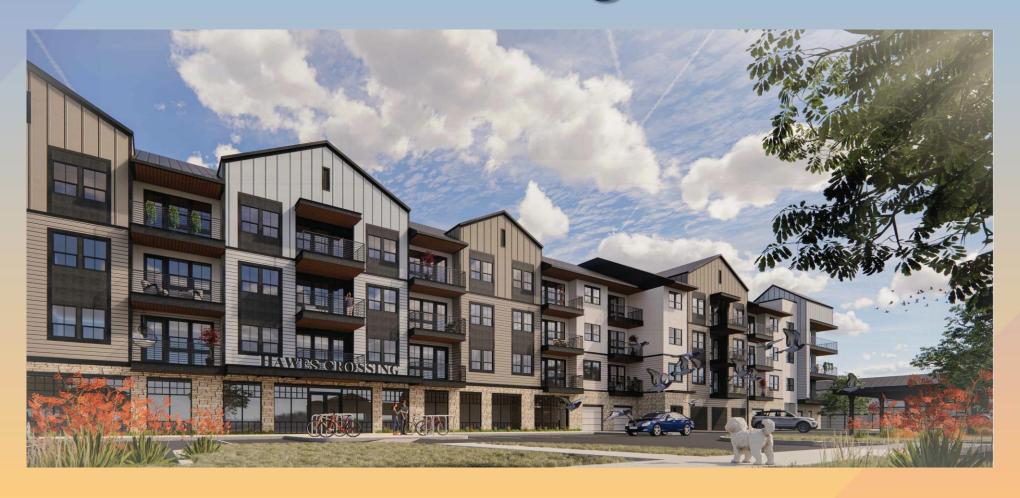

#### Site Plan

- 233 units in the northern portion of the lot
- 4 commercial buildings in the southern portion
- Shared access from Elliot Rd
- Exit-only gate on 82<sup>nd</sup>
   Street
- 25' wide open space buffer along the west