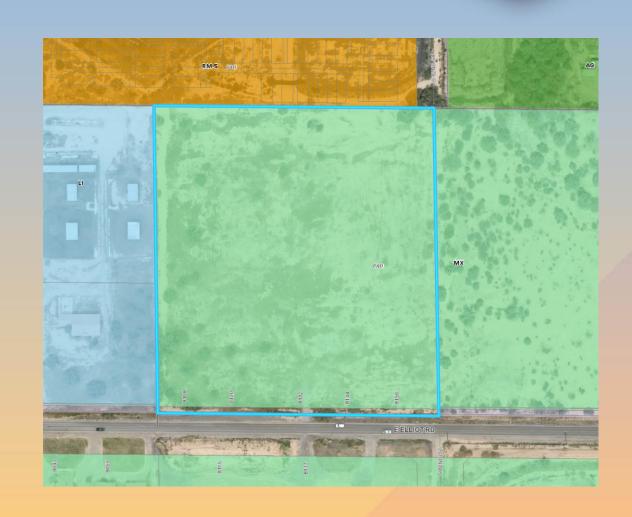

# Design Review Board





# DRB22-01124 Fore Green Development





## Request

 Design Review for a mixed-use development







#### Location

- North of Elliot Road
- West of 82<sup>nd</sup> Street alignment
- West of Hawes Road







# Zoning

- Mixed-Use with a
   Planned Area
   Development overlay
   (MX-PAD)
- Hawes Crossing Village
- Restaurant, retail, and multiple residence are permitted uses







#### Site Photo



Looking north from Elliot Road





#### Site Plan

- 233 units in the northern portion of the lot
- 4 commercial buildings in the southern portion
- Shared access from Elliot Rd
- Exit-only gate on 82<sup>nd</sup>
   Street
- 25' wide open space buffer along the west

proporty line







## Landscape Plan

|