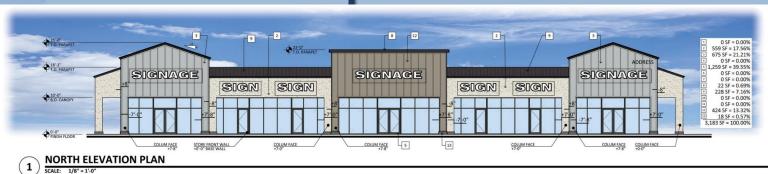

------------------------------------------|------|------|------|-------|--|--|--|--|--|--|
|                                          | Front Elevation Left Elevation Back Elevation Right Elevation Total |      |      |      |       |  |  |  |  |  |  |
| Façade Area (sf)                         | 1200                                                                | 576  | 1243 | 576  | 3595  |  |  |  |  |  |  |
| Opening Area (sf)                        | 554                                                                 | 20   | 115  | 30   | 719   |  |  |  |  |  |  |
| Opening Percentage                       | 46.2%                                                               | 3.5% | 9.3% | 5.2% | 20.0% |  |  |  |  |  |  |





#### PAD A







#### PAD B







#### Shops A and B



9

PARTED WITH

DOLGAMVYLIA

1 O SF = 0.00%

280 SF = 25.53%

DOLGAMVYLIA

O SF = 0.00%

3 30 SF = 25.21%

O SF = 0.00%

3 10 SF = 0.00%

1 15 F = 0.00%

| O SF = 0.00% | 1 280 SF = 23.53% | 300 SF = 25.21% | 0 SF = 0.00% | 1 310 SF = 25.21% | 1 300 SF = 25.21% | 1 300 SF = 25.21% | 1 300 SF = 25.21% | 1 310 SF = 0.00% | 1 310 SF = 26.05% | 1 310 SF = 25.25% | 1 300 SF = 25.25%

2 EAST ELEVATION PLAN
SCALE: 1/8" = 1'-0"

COLUM FACE 5 STORE FRONT WALL +0'-0" BASE WALL

3 WEST ELEVATION PLAN
SCALE: 1/8" = 1'-0"



SOUTH ELEVATION PLAN

SCALE: 1/8" = 1'-0"









































#### Material Board



1 CULTURED STONE VENEER: COBBLEFIELD TEXAS CREAM

- 2 STUCCO COLOR #1: SW7042 SHOJI WHITE
- 8 HORIZONTAL WALL BAND COLOR #4: SW7069 IRON ORE
- 9 WOOD BALCONY WITH FIBER CEMEN