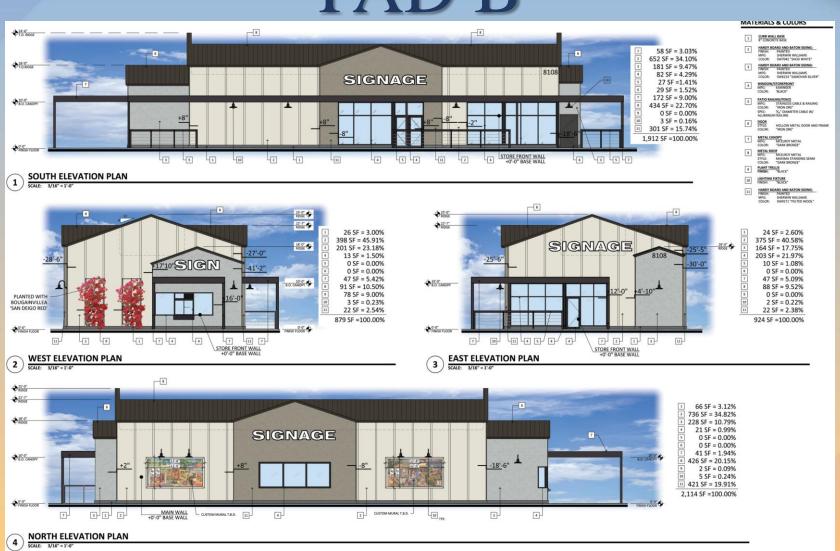

## Landscape Plan

|                                                                                                                                                                                                                                                                                                                                                                                                                                                                                                                                                                                                                                                                                                                                                                                                                                                                                                                                                                                                                                                                                                                                                                                                                                                                                                                                                                                                                                                                                                                                                                                                                                                                                                                                                                                                                                                                                                                                                                                                                                                                                                                                | PLANT MATERIA                     | LS LEGE      | ND       |               |
|--------------------------------------------------------------------------------------------------------------------------------------------------------------------------------------------------------------------------------------------------------------------------------------------------------------------------------------------------------------------------------------------------------------------------------------------------------------------------------------------------------------------------------------------------------------------------------------------------------------------------------------------------------------------------------------------------------------------------------------------------------------------------------------------------------------------------------------------------------------------------------------------------------------------------------------------------------------------------------------------------------------------------------------------------------------------------------------------------------------------------------------------------------------------------------------------------------------------------------------------------------------------------------------------------------------------------------------------------------------------------------------------------------------------------------------------------------------------------------------------------------------------------------------------------------------------------------------------------------------------------------------------------------------------------------------------------------------------------------------------------------------------------------------------------------------------------------------------------------------------------------------------------------------------------------------------------------------------------------------------------------------------------------------------------------------------------------------------------------------------------------|-----------------------------------|--------------|----------|---------------|
|                                                                                                                                                                                                                                                                                                                                                                                                                                                                                                                                                                                                                                                                                                                                                                                                                                                                                                                                                                                                                                                                                                                                                                                                                                                                                                                                                                                                                                                                                                                                                                                                                                                                                                                                                                                                                                                                                                                                                                                                                                                                                                                                | TREES                             | Size         | Quantity | Coverage (sf) |
|                                                                                                                                                                                                                                                                                                                                                                                                                                                                                                                                                                                                                                                                                                                                                                                                                                                                                                                                                                                                                                                                                                                                                                                                                                                                                                                                                                                                                                                                                                                                                                                                                                                                                                                                                                                                                                                                                                                                                                                                                                                                                                                                | Acacia aneura                     | 24" Box      | 52       | 100 sf        |
|                                                                                                                                                                                                                                                                                                                                                                                                                                                                                                                                                                                                                                                                                                                                                                                                                                                                                                                                                                                                                                                                                                                                                                                                                                                                                                                                                                                                                                                                                                                                                                                                                                                                                                                                                                                                                                                                                                                                                                                                                                                                                                                                | Mulga Acacia                      |              |          |               |
|                                                                                                                                                                                                                                                                                                                                                                                                                                                                                                                                                                                                                                                                                                                                                                                                                                                                                                                                                                                                                                                                                                                                                                                                                                                                                                                                                                                                                                                                                                                                                                                                                                                                                                                                                                                                                                                                                                                                                                                                                                                                                                                                | Chilopsis linearis                | 24" Box      | 24       | 50 sf         |
|                                                                                                                                                                                                                                                                                                                                                                                                                                                                                                                                                                                                                                                                                                                                                                                                                                                                                                                                                                                                                                                                                                                                                                                                                                                                                                                                                                                                                                                                                                                                                                                                                                                                                                                                                                                                                                                                                                                                                                                                                                                                                                                                | Desert Willow                     | low breaking |          |               |
|                                                                                                                                                                                                                                                                                                                                                                                                                                                                                                                                                                                                                                                                                                                                                                                                                                                                                                                                                                                                                                                                                                                                                                                                                                                                                                                                                                                                                                                                                                                                                                                                                                                                                                                                                                                                                                                                                                                                                                                                                                                                                                                                | Pithecellobium flexicaule         | 36" Box      | 4        | 50 sf         |
|                                                                                                                                                                                                                                                                                                                                                                                                                                                                                                                                                                                                                                                                                                                                                                                                                                                                                                                                                                                                                                                                                                                                                                                                                                                                                                                                                                                                                                                                                                                                                                                                                                                                                                                                                                                                                                                                                                                                                                                                                                                                                                                                | Texas Ebony                       | low breaking |          |               |
|                                                                                                                                                                                                                                                                                                                                                                                                                                                                                                                                                                                                                                                                                                                                                                                                                                                                                                                                                                                                                                                                                                                                                                                                                                                                                                                                                                                                                                                                                                                                                                                                                                                                                                                                                                                                                                                                                                                                                                                                                                                                                                                                | Fraxinus velutina 'Fan-Tex'       | 24" Box      | 13       | 50 sf         |
|                                                                                                                                                                                                                                                                                                                                                                                                                                                                                                                                                                                                                                                                                                                                                                                                                                                                                                                                                                                                                                                                                                                                                                                                                                                                                                                                                                                                                                                                                                                                                                                                                                                                                                                                                                                                                                                                                                                                                                                                                                                                                                                                | Fan-Tex Ash                       |              |          |               |
| A Vagrand                                                                                                                                                                                                                                                                                                                                                                                                                                                                                                                                                                                                                                                                                                                                                                                                                                                                                                                                                                                                                                                                                                                                                                                                                                                                                                                                                                                                                                                                                                                                                                                                                                                                                                                                                                                                                                                                                                                                                                                                                                                                                                                      | Olneya tesota                     | 48" Box      | 14       | 50 sf         |
|                                                                                                                                                                                                                                                                                                                                                                                                                                                                                                                                                                                                                                                                                                                                                                                                                                                                                                                                                                                                                                                                                                                                                                                                                                                                                                                                                                                                                                                                                                                                                                                                                                                                                                                                                                                                                                                                                                                                                                                                                                                                                                                                | Ironwood                          | low breaking |          |               |
|                                                                                                                                                                                                                                                                                                                                                                                                                                                                                                                                                                                                                                                                                                                                                                                                                                                                                                                                                                                                                                                                                                                                                                                                                                                                                                                                                                                                                                                                                                                                                                                                                                                                                                                                                                                                                                                                                                                                                                                                                                                                                                                                | Parkinsonia hyb.                  | 24" Box      | 27       | 50 sf         |
|                                                                                                                                                                                                                                                                                                                                                                                                                                                                                                                                                                                                                                                                                                                                                                                                                                                                                                                                                                                                                                                                                                                                                                                                                                                                                                                                                                                                                                                                                                                                                                                                                                                                                                                                                                                                                                                                                                                                                                                                                                                                                                                                | 'Desert Museum' Palo Verde        | low breaking |          |               |
|                                                                                                                                                                                                                                                                                                                                                                                                                                                                                                                                                                                                                                                                                                                                                                                                                                                                                                                                                                                                                                                                                                                                                                                                                                                                                                                                                                                                                                                                                                                                                                                                                                                                                                                                                                                                                                                                                                                                                                                                                                                                                                                                | Parkinsonia microphylla           | 24" Box      | 14       | 50 sf         |
|                                                                                                                                                                                                                                                                                                                                                                                                                                                                                                                                                                                                                                                                                                                                                                                                                                                                                                                                                                                                                                                                                                                                                                                                                                                                                                                                                                                                                                                                                                                                                                                                                                                                                                                                                                                                                                                                                                                                                                                                                                                                                                                                | Foothills Palo Verde              | low breaking |          |               |
| The state of the s | Phoenix dactylifera               | 20'          | 15       | 25 sf         |
|                                                                                                                                                                                                                                                                                                                                                                                                                                                                                                                                                                                                                                                                                                                                                                                                                                                                                                                                                                                                                                                                                                                                                                                                                                                                                                                                                                                                                                                                                                                                                                                                                                                                                                                                                                                                                                                                                                                                                                                                                                                                                                                                | Date Palm                         | diamond cut  |          |               |
|                                                                                                                                                                                                                                                                                                                                                                                                                                                                                                                                                                                                                                                                                                                                                                                                                                                                                                                                                                                                                                                                                                                                                                                                                                                                                                                                                                                                                                                                                                                                                                                                                                                                                                                                                                                                                                                                                                                                                                                                                                                                                                                                | Pistacia atlantica x intergerrima | 24" Box      | 7        | 50 sf         |
|                                                                                                                                                                                                                                                                                                                                                                                                                                                                                                                                                                                                                                                                                                                                                                                                                                                                                                                                                                                                                                                                                                                                                                                                                                                                                                                                                                                                                                                                                                                                                                                                                                                                                                                                                                                                                                                                                                                                                                                                                                                                                                                                | Red Push Pistache                 |              |          |               |
|                                                                                                                                                                                                                                                                                                                                                                                                                                                                                                                                                                                                                                                                                                                                                                                                                                                                                                                                                                                                                                                                                                                                                                                                                                                                                                                                                                                                                                                                                                                                                                                                                                                                                                                                                                                                                                                                                                                                                                                                                                                                                                                                | Prosopis hybrid 'Phoenix'         | 24" Box      | 39       | 50 sf         |
|                                                                                                                                                                                                                                                                                                                                                                                                                                                                                                                                                                                                                                                                                                                                                                                                                                                                                                                                                                                                                                                                                                                                                                                                                                                                                                                                                                                                                                                                                                                                                                                                                                                                                                                                                                                                                                                                                                                                                                                                                                                                                                                                | Thornless Mesquite                | low breaking |          |               |
|                                                                                                                                                                                                                                                                                                                                                                                                                                                                                                                                                                                                                                                                                                                                                                                                                                                                                                                                                                                                                                                                                                                                                                                                                                                                                                                                                                                                                                                                                                                                                                                                                                                                                                                                                                                                                                                                                                                                                                                                                                                                                                                                | Quercus virginiana                | 24" Box      | 90       | 100 sf        |
|                                                                                                                                                                                                                                                                                                                                                                                                                                                                                                                                                                                                                                                                                                                                                                                                                                                                                                                                                                                                                                                                                                                                                                                                                                                                                                                                                                                                                                                                                                                                                                                                                                                                                                                                                                                                                                                                                                                                                                                                                                                                                                                                | 'Cathedral' Live Oak              |              |          |               |
|                                                                                                                                                                                                                                                                                                                                                                                                                                                                                                                                                                                                                                                                                                                                                                                                                                                                                                                                                                                                                                                                                                                                                                                                                                                                                                                                                                                                                                                                                                                                                                                                                                                                                                                                                                                                                                                                                                                                                                                                                                                                                                                                | Sophora secundiflora              | 36" Box      | 26       | 25 sf         |
|                                                                                                                                                                                                                                                                                                                                                                                                                                                                                                                                                                                                                                                                                                                                                                                                                                                                                                                                                                                                                                                                                                                                                                                                                                                                                                                                                                                                                                                                                                                                                                                                                                                                                                                                                                                                                                                                                                                                                                                                                                                                                                                                | Texas Mountain Laurel             | low breaking |          |               |
|                                                                                                                                                                                                                                                                                                                                                                                                                                                                                                                                                                                                                                                                                                                                                                                                                                                                                                                                                                                                                                                                                                                                                                                                                                                                                                                                                                                                                                                                                                                                                                                                                                                                                                                                                                                                                                                                                                                                                                                                                                                                                                                                |                                   |              |          |               |