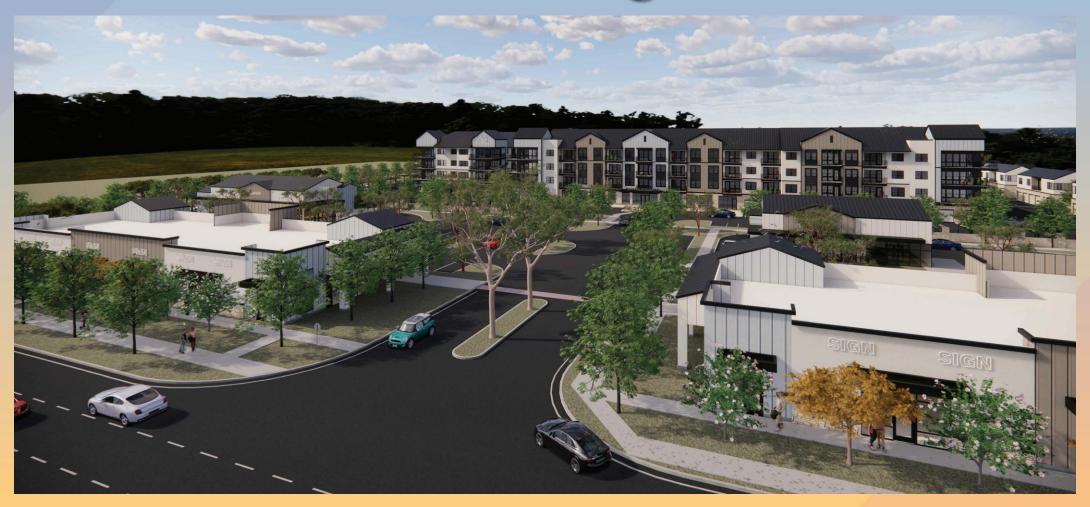

#### Site Plan

- 233 units in the northern portion of the lot
- 4 commercial buildings in the southern portion
- Shared access from Elliot Rd
- Exit-only gate on 82<sup>nd</sup>
   Street
- 25' wide open space buffer along the west