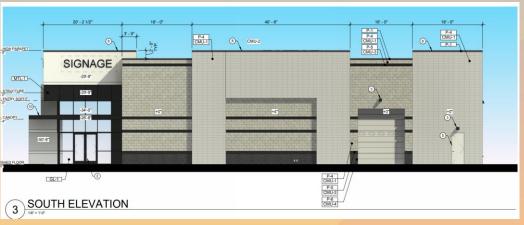

#### Building

#### Colors and Materials

### Alternative Compliance

- ✓ Materials. Facades shall incorporate at least 3 different materials
- ✓ Materials. No more than 50% of the façade may be covered with one single material