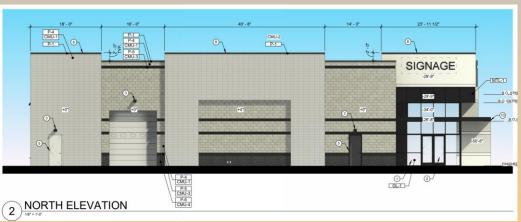

#### Building

#### Colors and Materials

### Alternative Compliance

- ✓ Materials. Facades shall incorporate at least 3 different materials
- ✓ Materials. No more than 50% of the façade may be covered with one single material