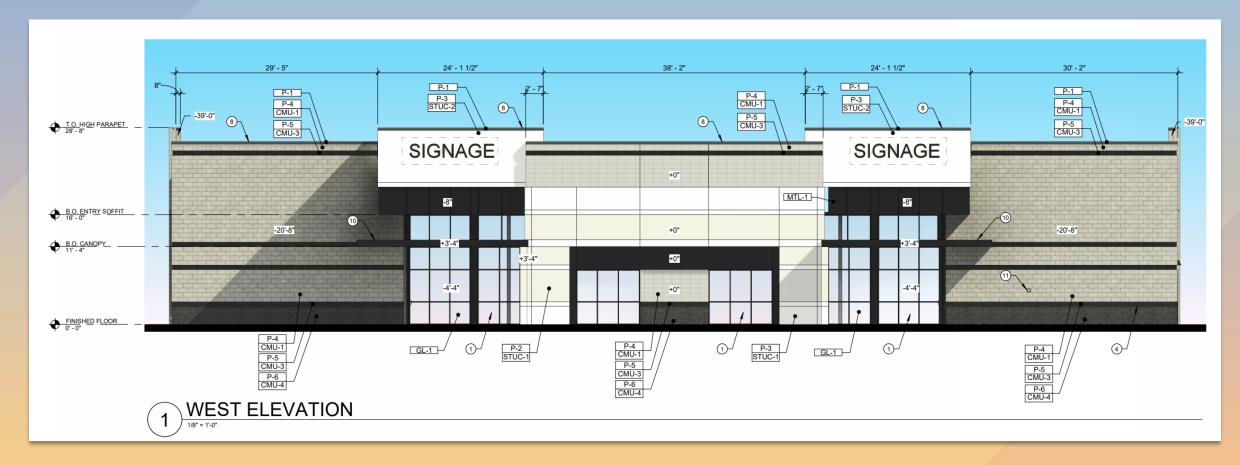

#### Building

#### Colors and Materials

### Alternative Compliance

- ✓ Materials. Facades shall incorporate at least 3 different materials
- ✓ Materials. No more than 50% of the façade may be covered with one single material