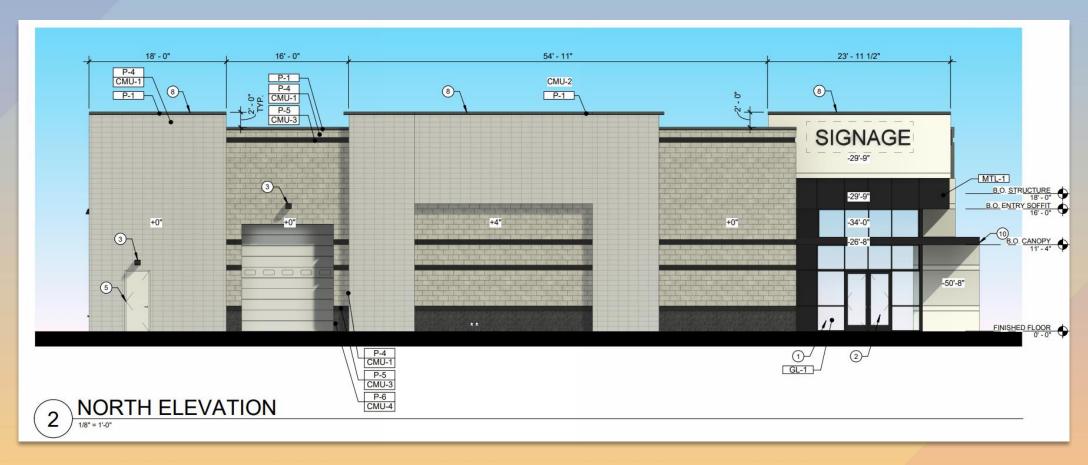

# Design Review Board





# DRB25-00222 Signal Butte & Germann





#### Request

- Design Review
- To allow for a light industrial development







#### Location

- North of Germann Road
- East side of Signal Butte Road







#### Site Photo



Looking east from Signal Butte Road





#### Site Plan

- 3 buildings; approximately
   15,000 sq.ft. each
- Primary access from Signal Butte
- Cross access agreement with the property to the south and east







#### Landscape Plan









### Landscape Plan























Building 1 and







Building 1 and













#### Building





## Rendering







# Rendering







## Rendering







#### Colors and Materials







### Alternative Compliance

- ✓ Materials. Facades shall incorporate at least 3 different materials
- ✓ Materials. No more than 50% of the façade may be covered with one single material





#### Findings

Staff is seeking your review and recommendation on the following:

- ✓ Proposed building elevations and landscape plan
- ✓ Proposed alternative compliance

Staff welcomes any feedback





# Design Review Board