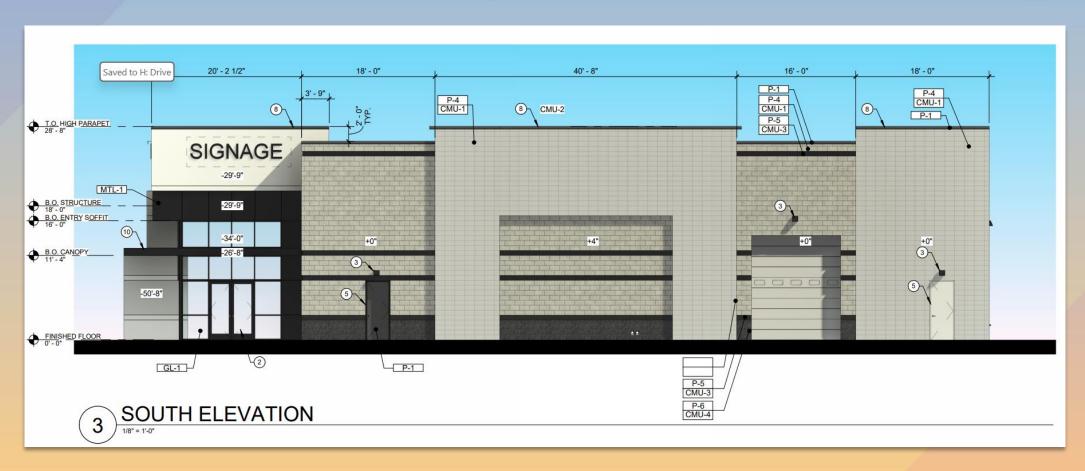

# Design Review Board





# DRB25-00222 Signal Butte & Germann





#### Request

- Design Review
- To allow for a light industrial development







#### Location

- North of Germann Road
- East side of Signal Butte Road







#### Site Photo



Looking east from Signal Butte Road





#### Site Plan

- 3 buildings; approximately
   15,000 sq.ft. each
- Primary access from Signal Butte
- Cross access agreement with the property to the south and east







#### Landscape Plan









### Landscape Plan























Building 1 and







Building 1 and













#### Building





## Rendering







# Rendering







## Rendering







#### Colors and Materials







### Alternative Compliance

- ✓ Materials. Facades shall incorporate at least 3 different materials
- ✓ Materials. No more than 50% of the façade may be covered with one single material





#### Findings

Staff is seeking your review and recommendation on the following:

- ✓ Proposed building elevations and landscape plan
- ✓ Proposed alternative compliance

Staff welcomes any feedback





# Design Review Board