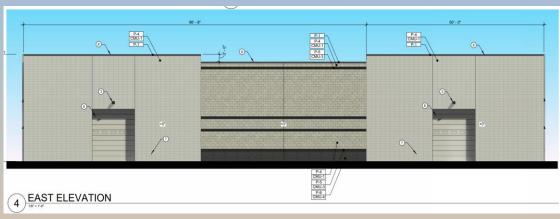

#### Building

#### Colors and Materials

### Alternative Compliance

- ✓ Materials. Facades shall incorporate at least 3 different materials
- ✓ Materials. No more than 50% of the façade may be covered with one single material