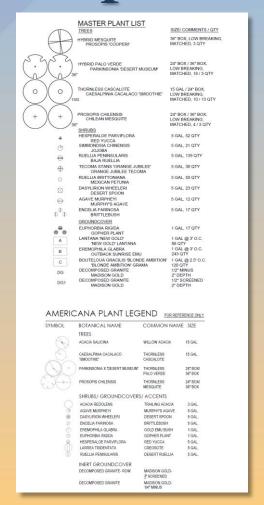

# Design Review Board





# DRB25-00222 Signal Butte & Germann





#### Request

- Design Review
- To allow for a light industrial development







#### Location

- North of Germann Road
- East side of Signal Butte Road







#### Site Photo



Looking east from Signal Butte Road





#### Site Plan

- 3 buildings; approximately
   15,000 sq.ft. each
- Primary access from Signal Butte
- Cross access agreement with the property to the south and east







#### Landscape Plan









### Landscape Plan























Building 1 and







Building 1 and













#### Building





## Rendering







# Rendering







## Rendering







#### Colors and Materials







### Alternative Compliance

- ✓ Materials. Facades shall incorporate at least 3 different materials
- ✓ Materials. No more than 50% of the façade may be covered with one single material





#### Findings

Staff is seeking your review and recommendation on the following:

- ✓ Proposed building elevations and landscape plan
- ✓ Proposed alternative compliance

Staff welcomes any feedback





# Design Review Board