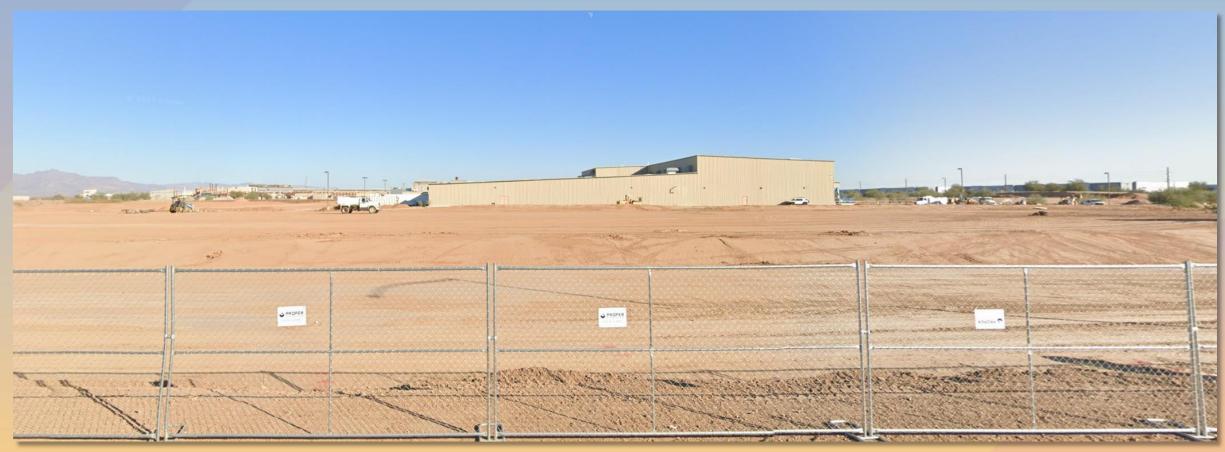

# Design Review Board





# DRB25-00222 Signal Butte & Germann





#### Request

- Design Review
- To allow for a light industrial development







#### Location

- North of Germann Road
- East side of Signal Butte Road







#### Site Photo



Looking east from Signal Butte Road





#### Site Plan

- 3 buildings; approximately
   15,000 sq.ft. each
- Primary access from Signal Butte
- Cross access agreement with the property to the south and east







#### Landscape Plan









### Landscape Plan























Building 1 and







Building 1 and













#### Building





## Rendering







# Rendering







## Rendering







#### Colors and Materials







### Alternative Compliance

- ✓ Materials. Facades shall incorporate at least 3 different materials
- ✓ Materials. No more than 50% of the façade may be covered with one single material





#### Findings

Staff is seeking your review and recommendation on the following:

- ✓ Proposed building elevations and landscape plan
- ✓ Proposed alternative c