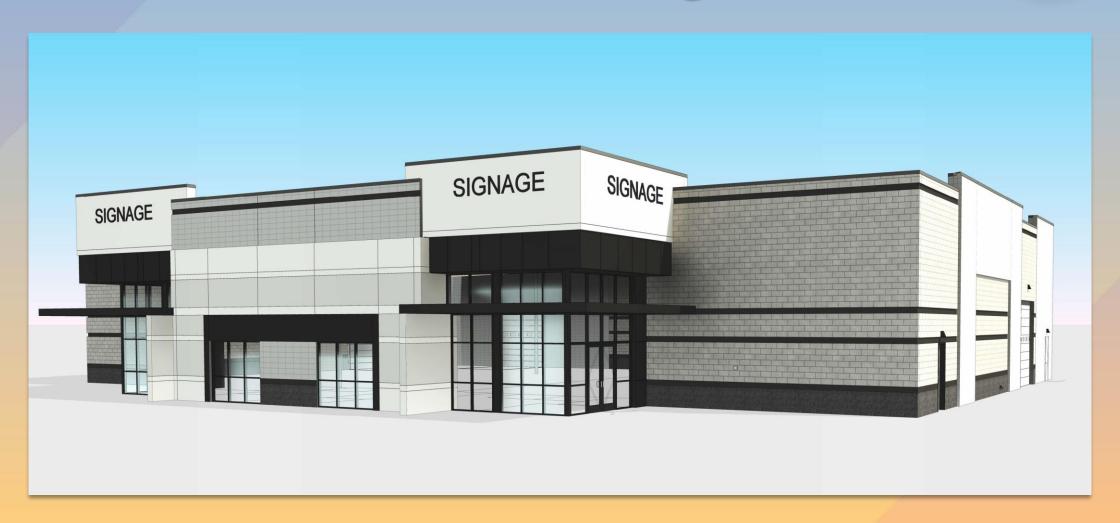

# Design Review Board





# DRB25-00222 Signal Butte & Germann





#### Request

- Design Review
- To allow for a light industrial development







#### Location

- North of Germann Road
- East side of Signal Butte Road







#### Site Photo



Looking east from Signal Butte Road





#### Site Plan

- 3 buildings; approximately
   15,000 sq.ft. each
- Primary access from Signal Butte
- Cross access agreement with the property to the south and east







#### Landscape Plan









### Landscape Plan























Building 1 and







Building 1 and













#### Building





## Rendering







# Rendering







## Rendering







#### Colors and Materials







### Alternative Compliance

- ✓ Materials. Facades shall incorporate at least 3 different materials
- ✓ Materials. No more than 50% of the façade may be covered with one single material





#### Findings

Staff is seeking your review and recommendation on the following:

- ✓ Proposed building elevations and landscape plan
- ✓ Proposed alternative compliance

Staff welcomes any feedback





# Design Review Board