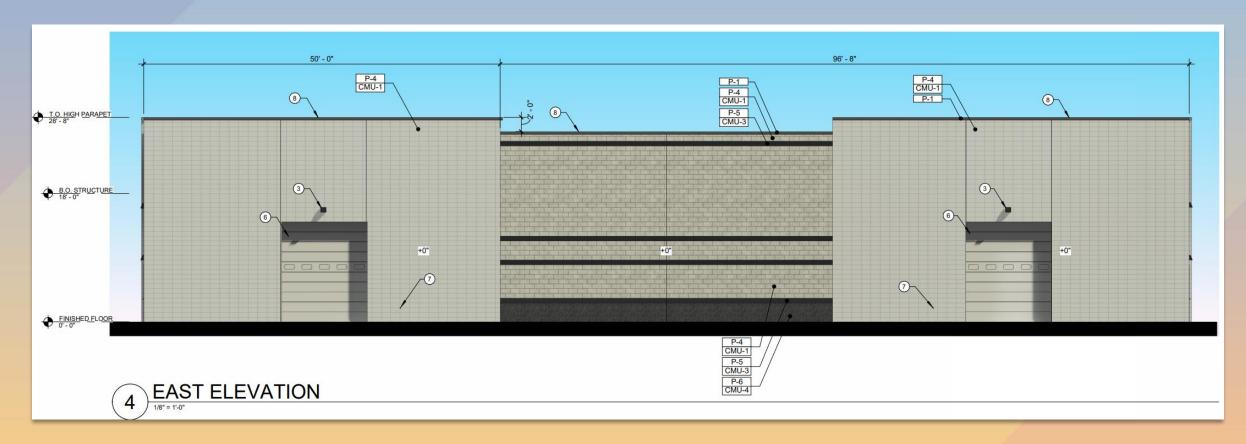

# Design Review Board





# DRB25-00222 Signal Butte & Germann





#### Request

- Design Review
- To allow for a light industrial development







#### Location

- North of Germann Road
- East side of Signal Butte Road







#### Site Photo



Looking east from Signal Butte Road





#### Site Plan

- 3 buildings; approximately
   15,000 sq.ft. each
- Primary access from Signal Butte
- Cross access agreement with the property to the south and east







#### Landscape Plan









### Landscape Plan























Building 1 and







Building 1 and













#### Building





## Rendering







# Rendering







## Rendering







#### Colors and Materials







### Alternative Compliance

- ✓ Materials. Facades shall incorporate at least 3 different materials
- ✓ Materials. No more than 50% of the façade may be covered with one single material





#### Findings

Staff is seeking your review and recommendation on the following:

- ✓ Proposed building elevations and landscape plan
- ✓ Proposed alternative compliance

Staff welcomes any feedback





# Design Review Board