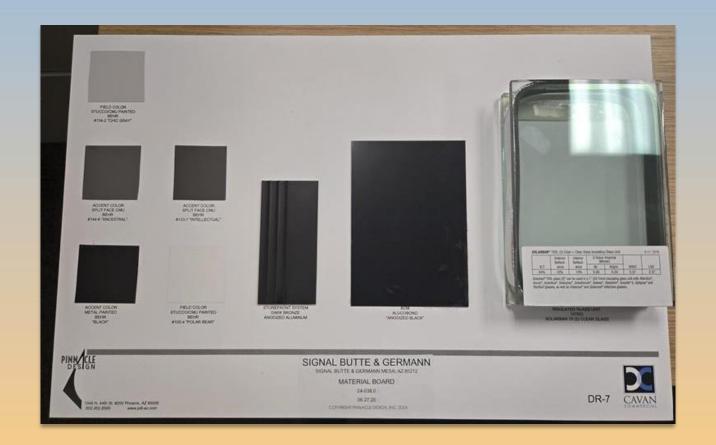

#### Colors and Materials

### Alternative Compliance

- ✓ Materials. Facades shall incorporate at least 3 different materials
- ✓ Materials. No more than 50% of the façade may be covered with one single material