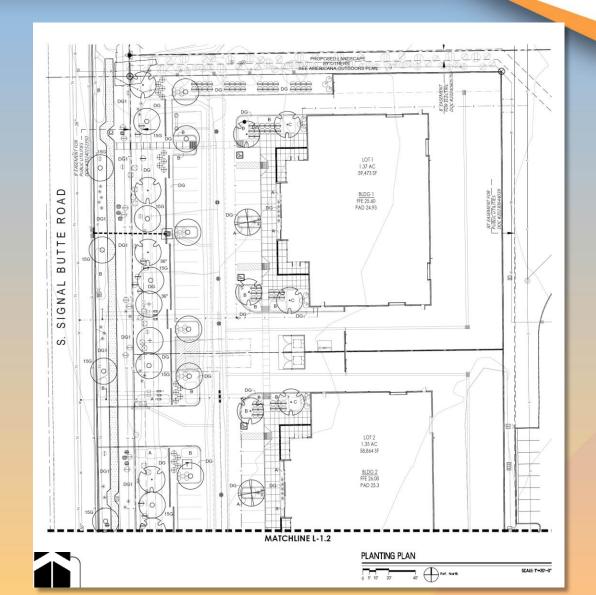

# Design Review Board





# DRB25-00222 Signal Butte & Germann





#### Request

- Design Review
- To allow for a light industrial development







#### Location

- North of Germann Road
- East side of Signal Butte Road







#### Site Photo



Looking east from Signal Butte Road





#### Site Plan

- 3 buildings; approximately
   15,000 sq.ft. each
- Primary access from Signal Butte
- Cross access agreement with the property to the south and east







#### Landscape Plan









### Landscape Plan























Building 1 and







Building 1 and













#### Building





## Rendering







# Rendering







## Rendering







#### Colors and Materials







### Alternative Compliance

- ✓ Materials. Facades shall incorporate at least 3 different materials
- ✓ Materials. No more than 50% of the façade may be covered with one single material





#### Findings

Staff is seeking your review and recommendation on the following:

- ✓ Proposed building elevations and landscape plan
- ✓ Proposed alternative compliance

Staff welcomes any feedback





# Design Review Board