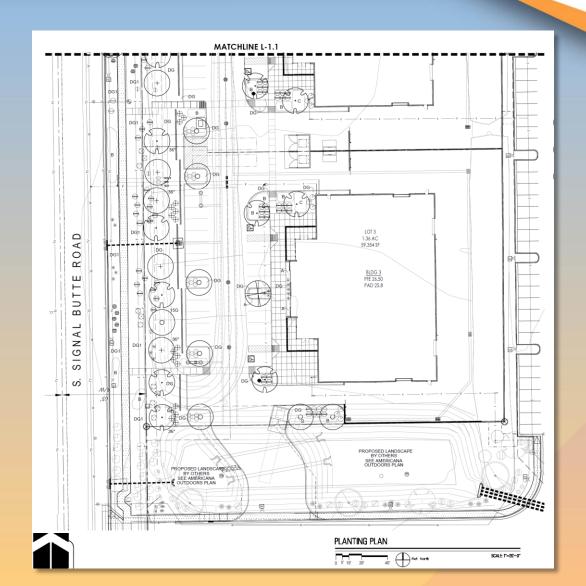

# Design Review Board





# DRB25-00222 Signal Butte & Germann





#### Request

- Design Review
- To allow for a light industrial development







#### Location

- North of Germann Road
- East side of Signal Butte Road







#### Site Photo



Looking east from Signal Butte Road





#### Site Plan

- 3 buildings; approximately
   15,000 sq.ft. each
- Primary access from Signal Butte
- Cross access agreement with the property to the south and east







#### Landscape Plan









### Landscape Plan























Building 1 and







Building 1 and













#### Building





## Rendering







# Rendering







## Rendering







#### Colors and Materials







### Alternative Compliance

- ✓ Materials. Facades shall incorporate at least 3 different materials
- ✓ Materials. No more than 50% of the façade may be covered with one single material





#### Findings

Staff is seeking your review and recommendation on the following:

- ✓ Proposed building elevations and landscape plan
- ✓ Proposed alternative compliance

Staff welcomes any feedback





# Design Review Board