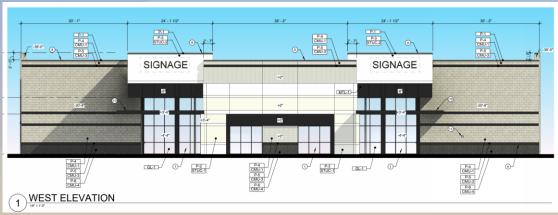

#### Building

#### Colors and Materials

### Alternative Compliance

- ✓ Materials. Facades shall incorporate at least 3 different materials
- ✓ Materials. No more than 50% of the façade may be covered with one single material