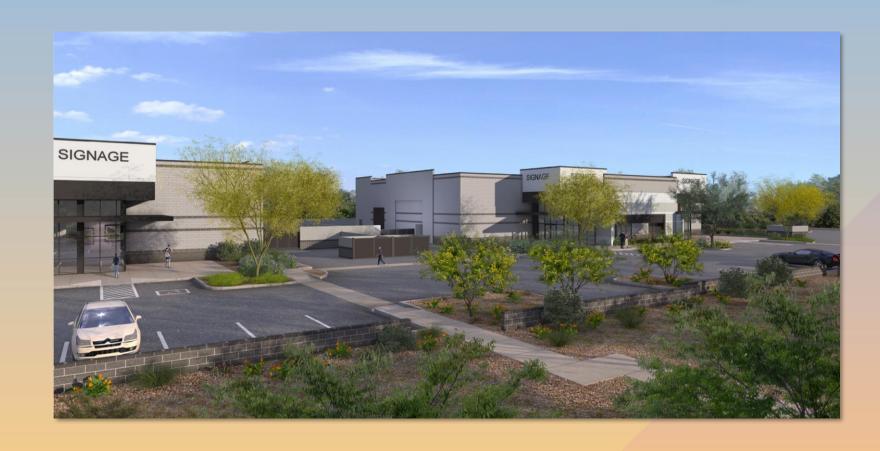

# Design Review Board





# DRB25-00222 Signal Butte & Germann





#### Request

- Design Review
- To allow for a light industrial development







#### Location

- North of Germann Road
- East side of Signal Butte Road







#### Site Photo



Looking east from Signal Butte Road





#### Site Plan

- 3 buildings; approximately
   15,000 sq.ft. each
- Primary access from Signal Butte
- Cross access agreement with the property to the south and east







#### Landscape Plan









### Landscape Plan























Building 1 and







Building 1 and













#### Building





## Rendering







# Rendering







## Rendering







#### Colors and Materials







### Alternative Compliance

- ✓ Materials. Facades shall incorporate at least 3 different materials
- ✓ Materials. No more than 50% of the façade may be covered with one single material





#### Findings

Staff is seeking your review and recommenda