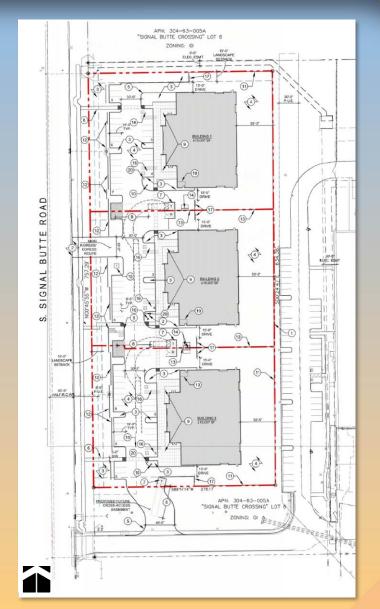

#### Site Plan

- 3 buildings; approximately
   15,000 sq.ft. each
- Primary access from Signal Butte
- Cross access agreement with the property to the south and east