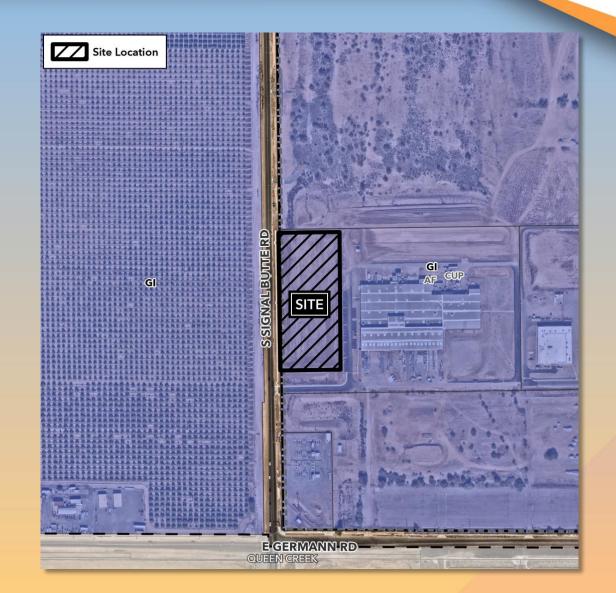

# Design Review Board





# DRB25-00222 Signal Butte & Germann





#### Request

- Design Review
- To allow for a light industrial development







#### Location

- North of Germann Road
- East side of Signal Butte Road







#### Site Photo



Looking east from Signal Butte Road





#### Site Plan

- 3 buildings; approximately
   15,000 sq.ft. each
- Primary access from Signal Butte
- Cross access agreement with the property to the south and east







#### Landscape Plan









### Landscape Plan























Building 1 and







Building 1 and













#### Building





## Rendering







# Rendering







## Rendering







#### Colors and Materials







### Alternative Compliance

- ✓ Materials. Facades shall incorporate at least 3 different materials
- ✓ Materials. No more than 50% of the façade may be covered with one single material





#### Findings

Staff is seeking your review and recommendation on the following:

- ✓ Proposed building elevations and landscape plan
- ✓