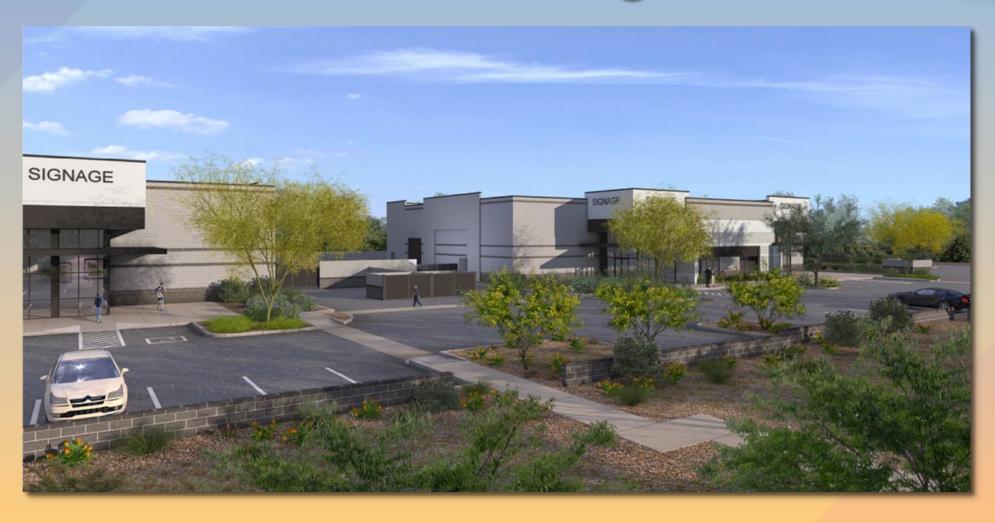

# Design Review Board





# DRB25-00222 Signal Butte & Germann





#### Request

- Design Review
- To allow for a light industrial development







#### Location

- North of Germann Road
- East side of Signal Butte Road







#### Site Photo



Looking east from Signal Butte Road





#### Site Plan

- 3 buildings; approximately
   15,000 sq.ft. each
- Primary access from Signal Butte
- Cross access agreement with the property to the south and east







#### Landscape Plan









### Landscape Plan























Building 1 and







Building 1 and













#### Building





## Rendering







# Rendering







## Rendering







#### Colors and Materials







### Alternative Compliance

- ✓ Materials. Facades shall incorporate at least 3 different materials
- ✓ Materials. No more than 50% of the façade may be covered with one single material





#### Findings

Staff is seeking your review and recommendation on the following:

- ✓ Proposed building elevations and landscape plan
- ✓ Proposed alternative compliance

Staff welcomes any feedback





# Design Review Board