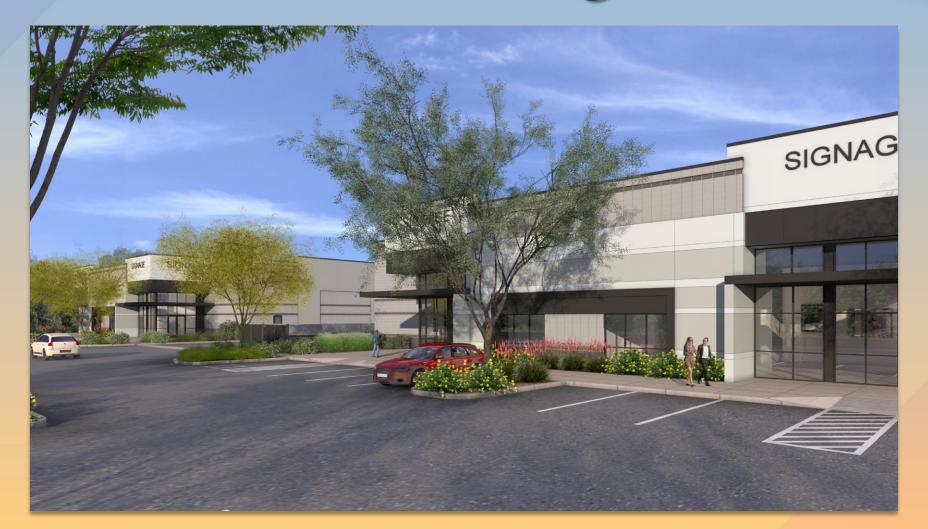

# Design Review Board





# DRB25-00222 Signal Butte & Germann





#### Request

- Design Review
- To allow for a light industrial development







#### Location

- North of Germann Road
- East side of Signal Butte Road







#### Site Photo



Looking east from Signal Butte Road





#### Site Plan

- 3 buildings; approximately
   15,000 sq.ft. each
- Primary access from Signal Butte
- Cross access agreement with the property to the south and east







#### Landscape Plan









### Landscape Plan























Building 1 and







Building 1 and













#### Building





## Rendering







# Rendering







## Rendering







#### Colors and Materials







### Alternative Compliance

- ✓ Materials. Facades shall incorporate at least 3 different materials
- ✓ Materials. No more than 50% of the façade may be covered with one single material





#### Findings

Staff is seeking your review and recommendation on the following:

- ✓ Proposed building elevations and landscape plan
- ✓ Proposed alternative compliance

Staff welcomes any feedback





# Design Review Board