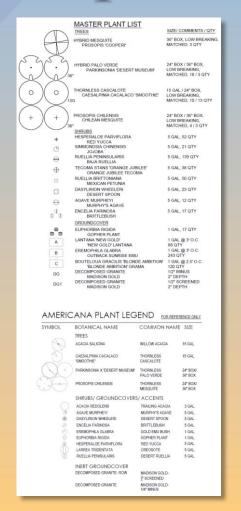

# Design Review Board





# DRB25-00222 Signal Butte & Germann





#### Request

- Design Review
- To allow for a light industrial development







#### Location

- North of Germann Road
- East side of Signal Butte Road







#### Site Photo



Looking east from Signal Butte Road





#### Site Plan

- 3 buildings; approximately
   15,000 sq.ft. each
- Primary access from Signal Butte
- Cross access agreement with the property to the south and east







#### Landscape Plan









### Landscape Plan























Building 1 and







Building 1 and













#### Building





## Rendering







# Rendering







## Rendering







#### Colors and Materials







### Alternative Compliance

- ✓ Materials. Facades shall incorporate at least 3 different materials
- ✓ Materials. No more than 50% of the façade may be covered with one single material





#### Findings

Staff is seeking your review and recommendation on the following:

- ✓ Proposed building elevations and landscape plan
- ✓ Proposed alternative compliance

Staff welcomes any feedback





# Design Review Board