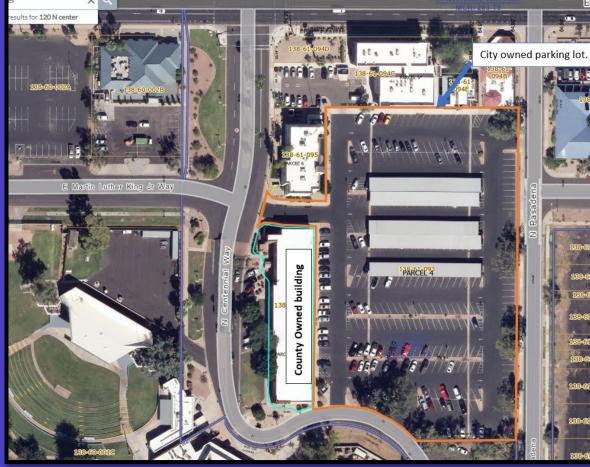

Available Maricopa County Building

# 245 N Centennial Way

City Council Study Session June 22, 2023

Beth Huning, City Engineer Lisa Davis, AICP, Real Estate Supervisor

Location: South of University Dr & West of Mesa Dr

Small site - 17,685 SF

Zoned Downtown Core (DC)

**10-year Parking Lease** 

City owned parking lot

- Constructed in 1986
- Building Gross Area 26,685 SF
- Office Space Area 23,860 SF
- Building construction
  - $\,\circ\,$  Red brick and frame
  - $\,\circ\,$  Concrete slab and footings
  - Built up roofing

## City Owned Parking lot

91 spaces - 245 N. Centennial

- 47 uncovered spaces-blue
- 44 covered spaces-red

20 spaces - Save the Family (uncovered)15 spaces - United Way (covered)180 spaces - Delta Hotel (uncovered)