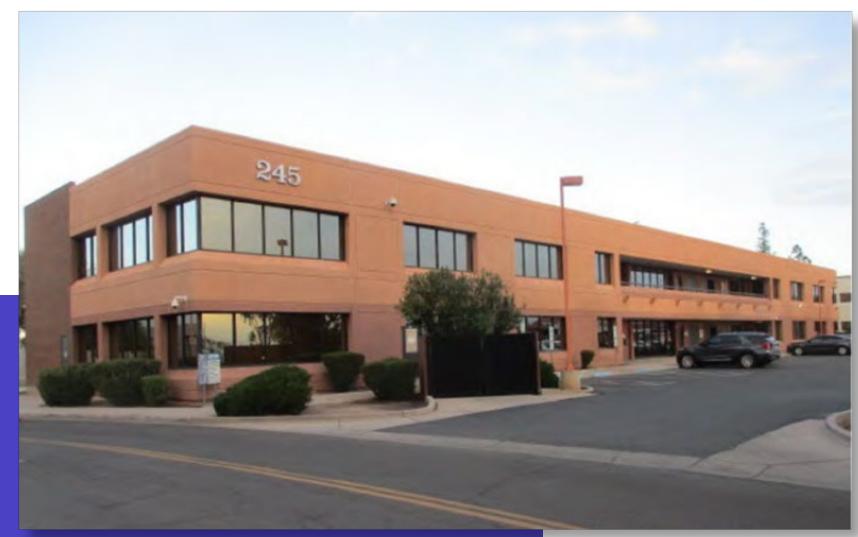

# 245 N Centennial Way

City Council Study Session June 22, 2023

Beth Huning, City Engineer Lisa Davis, AICP, Real Estate Supervisor

Location: South of University Dr & West of Mesa Dr

Small site - 17,685 SF

Zoned Downtown Core (DC)

**10-year Parking Lease** 

City owned parking lot

- Constructed in 1986
- Building Gross Area 26,685 SF
- Office Space Area 23,860 SF
- Building construction
  - $\,\circ\,$  Red brick and frame
  - $\,\circ\,$  Concrete slab and footings
  - Built up roofing