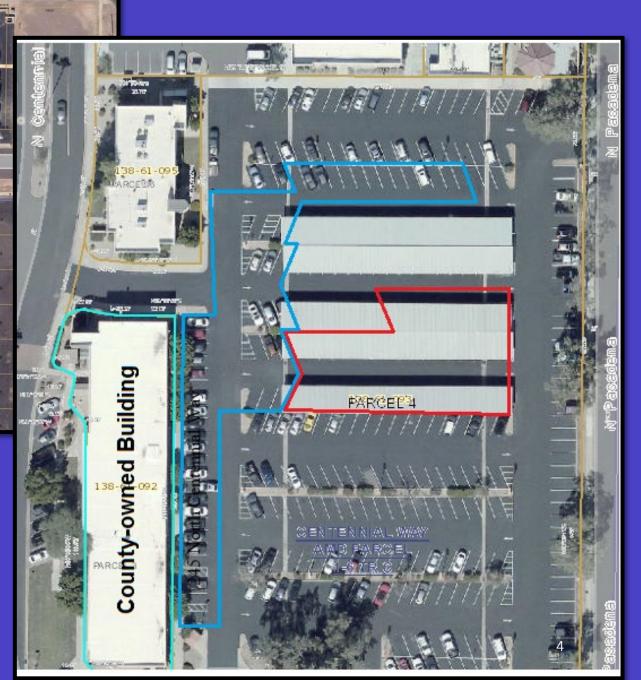

## City Owned Parking lot

91 spaces - 245 N. Centennial

- 47 uncovered spaces-blue
- 44 covered spaces-red

20 spaces - Save the Family (uncovered)15 spaces - United Way (covered)180 spaces - Delta Hotel (uncovered)