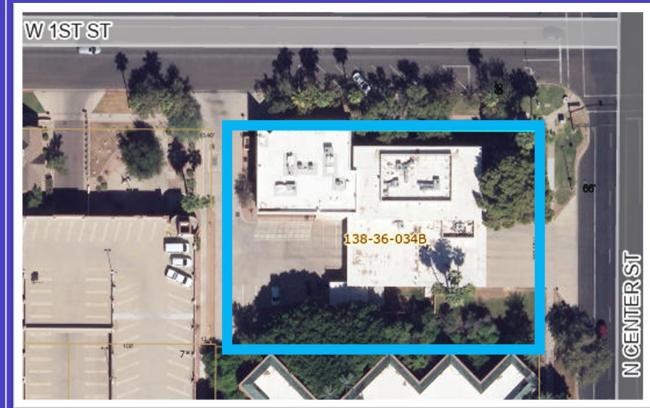

#### **59 E 1<sup>st</sup> Street-The Studios**

**1959** Building constructedBuilding Gross Area 8,425 SFCity of Mesa purchased the 4.8-acre property in 1935 for \$10,000