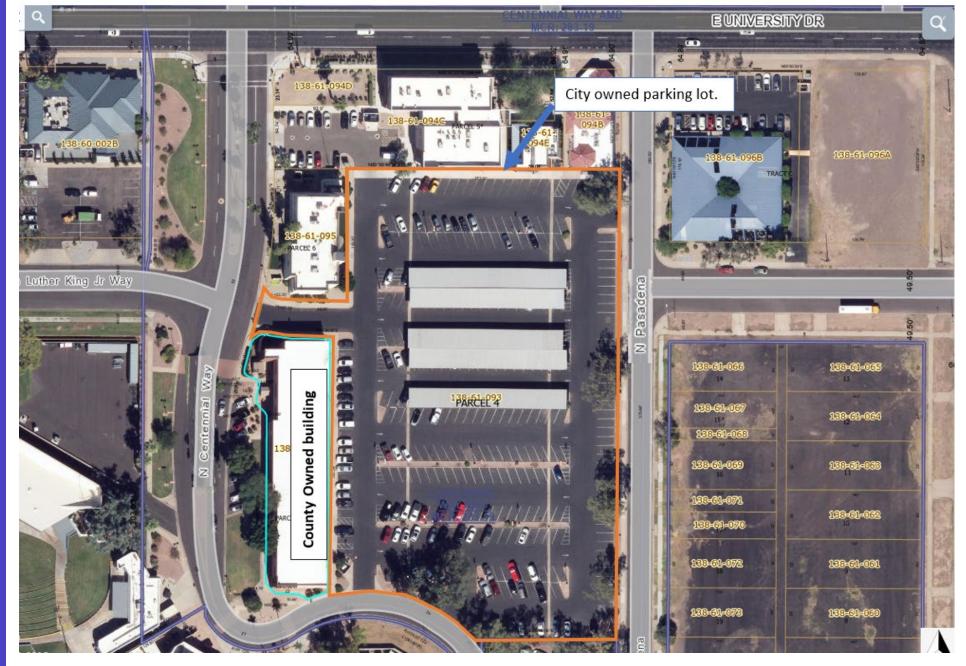

## City Owned Parking lot

91 spaces - 245 N. Centennial

- 47 uncovered spaces-blue
- 44 covered spaces-red

20 spaces - Save the Family (uncovered)15 spaces - United Way (covered)180 spaces - Delta Hotel (uncovered)