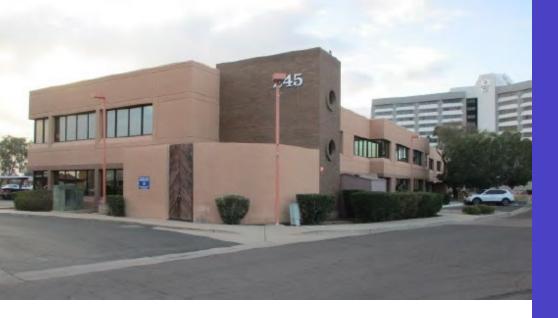

# 245 N Centennial Way

City Council Study Session June 22, 2023

Beth Huning, City Engineer Lisa Davis, AICP, Real Estate Supervisor

Location: South of University Dr & West of Mesa Dr

Small site - 17,685 SF

Zoned Downtown Core (DC)

**10-year Parking Lease** 

City owned parking lot

- Constructed in 1986
- Building Gross Area 26,685 SF
- Office Space Area 23,860 SF
- Building construction
  - $\,\circ\,$  Red brick and frame
  - $\,\circ\,$  Concrete slab and footings
  - Built up roofing