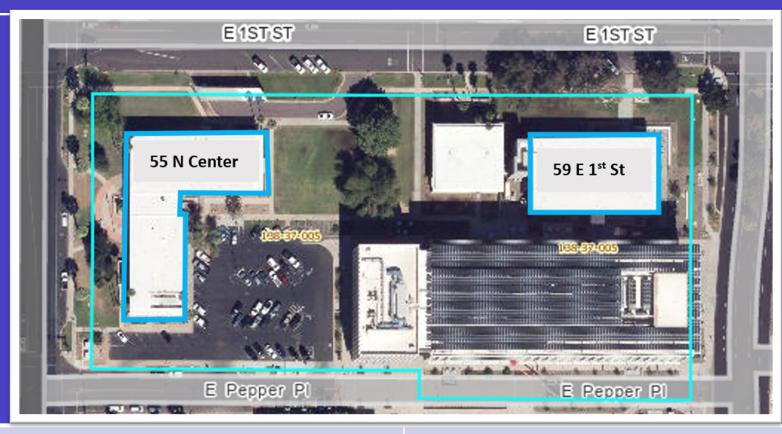

#### **59 E 1<sup>st</sup> Street-The Studios**

**1959** Building constructedBuilding Gross Area 8,425 SFCity of Mesa purchased the 4.8-acre property in 1935 for \$10,000