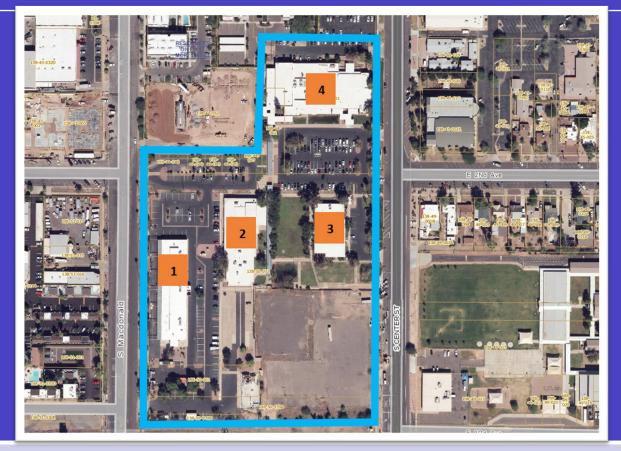

# **Downtown City Owned Buildings**

#### 200 S. Center Campus

- 1. 1979 Warehouse 26,426 SF
- 2. 1982 Training Center 23,250 SF
- 3. 1983 Community Services building 12,760 SF
- 4. 1984 DolT building 34.340 SF

13 W. 1<sup>st</sup> Street- Fire Administration Building
1962 Original building constructed 12,956 SF
1986 Addition of office constructed 7,451 SF
Gross building area 20,407 square feet