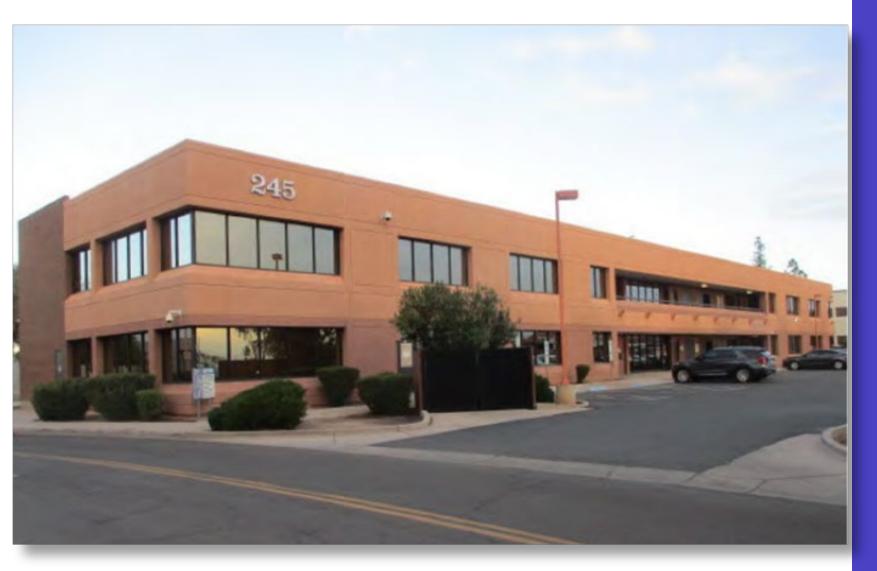

# 245 N Centennial Way

City Council Study Session June 22, 2023

Beth Huning, City Engineer Lisa Davis, AICP, Real Estate Supervisor

Location: South of University Dr & West of Mesa Dr

Small site - 17,685 SF

Zoned Downtown Core (DC)

**10-year Parking Lease** 

City owned parking lot

- Constructed in 1986
- Building Gross Area 26,685 SF
- Office Space Area 23,860 SF
- Building construction
  - $\,\circ\,$  Red brick and frame
  - $\,\circ\,$  Concrete slab and footings
  - Built up roofing