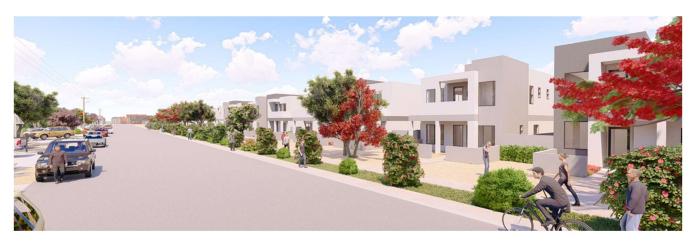

Dear Neighbor,

On behalf of the owner/developer of the property, this letter is being sent to notify you of a proposed rezoning of 3.7 acres of property at the northwest corner of E. Aspen Ave. and 90<sup>th</sup> Street (Loop 202 Freeway to west and north). We are requesting to rezone the remnant ADOT parcel from RS-43 (Single-Residence) to RM-2 (Multiple Residence) with a Planned Area Development (PAD) to build new single-family homes and townhomes with a centralized amenity area. The small enclave of 29 homes will have single-family homes aligned along 90<sup>th</sup> Street with townhomes interior to the property surrounding a pool, clubhouse, BBQ station, and children's play area. Please see the project "Site Plan" attached to this letter for reference. Below is a street view of what the single-family homes would look like along 90<sup>th</sup> Street: