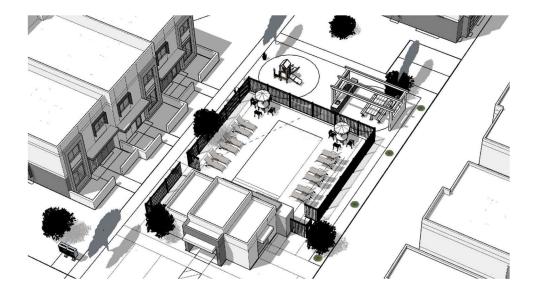

The centralized amenity area will provide a beautiful area for the new residents to enjoy their community. They can swim, barbecue with friends, allow their children to play, and enjoy the clubhouse. The pool area is in the middle of the community, so there will not be any noise or other nuisances to the surrounding community from this outdoor area. A perspective view of the amenity area is shown as follows:

Amenity Area Features

- ----Clubhouse ----Pool ----Lounge Chairs ----Tot Lot ----BBQ ----Tables/Chairs
- ----Picnic Table
- ----Guest Parking

As part of our Citizen Participation Plan and to notify and involve affected and interested members of the community, we will be holding an open Neighborhood Meeting <u>ONLINE</u> to discuss any issues or concerns relating to this project.