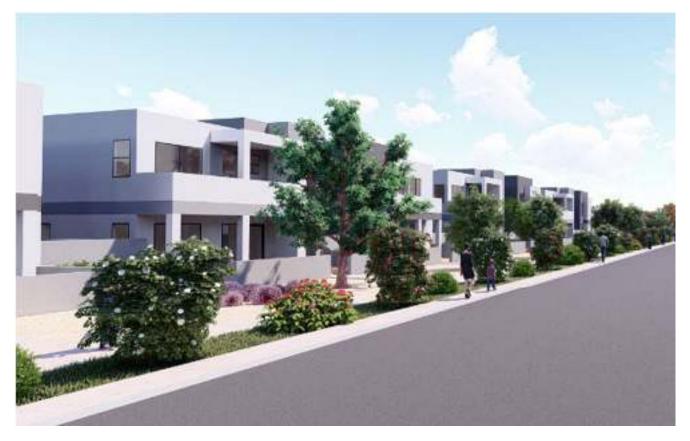

Dear Neighbor,

On behalf of the owner/developer of the property, this letter is being sent to notify you of a proposed rezoning of 3.7 acres of property at the northwest corner of E. Aspen Ave. and 90<sup>th</sup> Street (Loop 202 Freeway to west and north). We are requesting to rezone the remnant ADOT parcel from RS-43 (Single-Residence) to RM-2 (Multiple Residence) with a Planned Area Development (PAD) to build new single-family homes and townhomes with a centralized amenity area. The small enclave of 29 homes will have single-family homes aligned along 90<sup>th</sup> Street with townhomes interior to the property surrounding a pool, clubhouse, BBQ station, and children's play area. Please see the project "Site Plan" attached to this letter for reference. Below is a street view of what the single-family homes would look like along 90<sup>th</sup> Street: