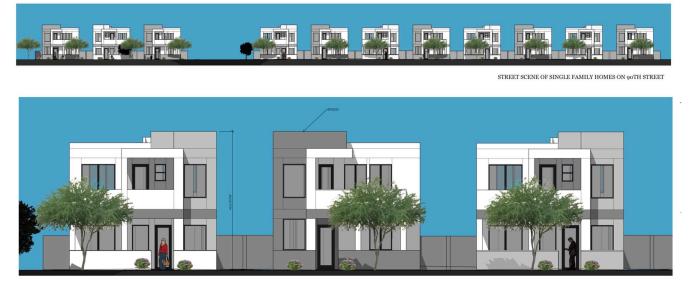

Dear Neighbor,

On behalf of the owner/developer of the property, this letter is being sent to notify you of a proposed rezoning of 3.7 acres of property at the northwest corner of E. Aspen Ave. and 90<sup>th</sup> Street (Loop 202 Freeway to west and north). We are requesting to rezone the remnant ADOT parcel from RS-43 (Single-Residence) to RM-2 (Multiple Residence) with a Planned Area Development (PAD) to build new single-family homes and townhomes with a centralized amenity area. The small enclave of 29 homes will have single-family homes aligned along 90<sup>th</sup> Street with townhomes interior to the property surrounding a pool, clubhouse, BBQ station, and children's play area. Please see the project "Site Plan" attached to this letter for reference. Below is a street view of what the single-family homes would look like along 90<sup>th</sup> Street: