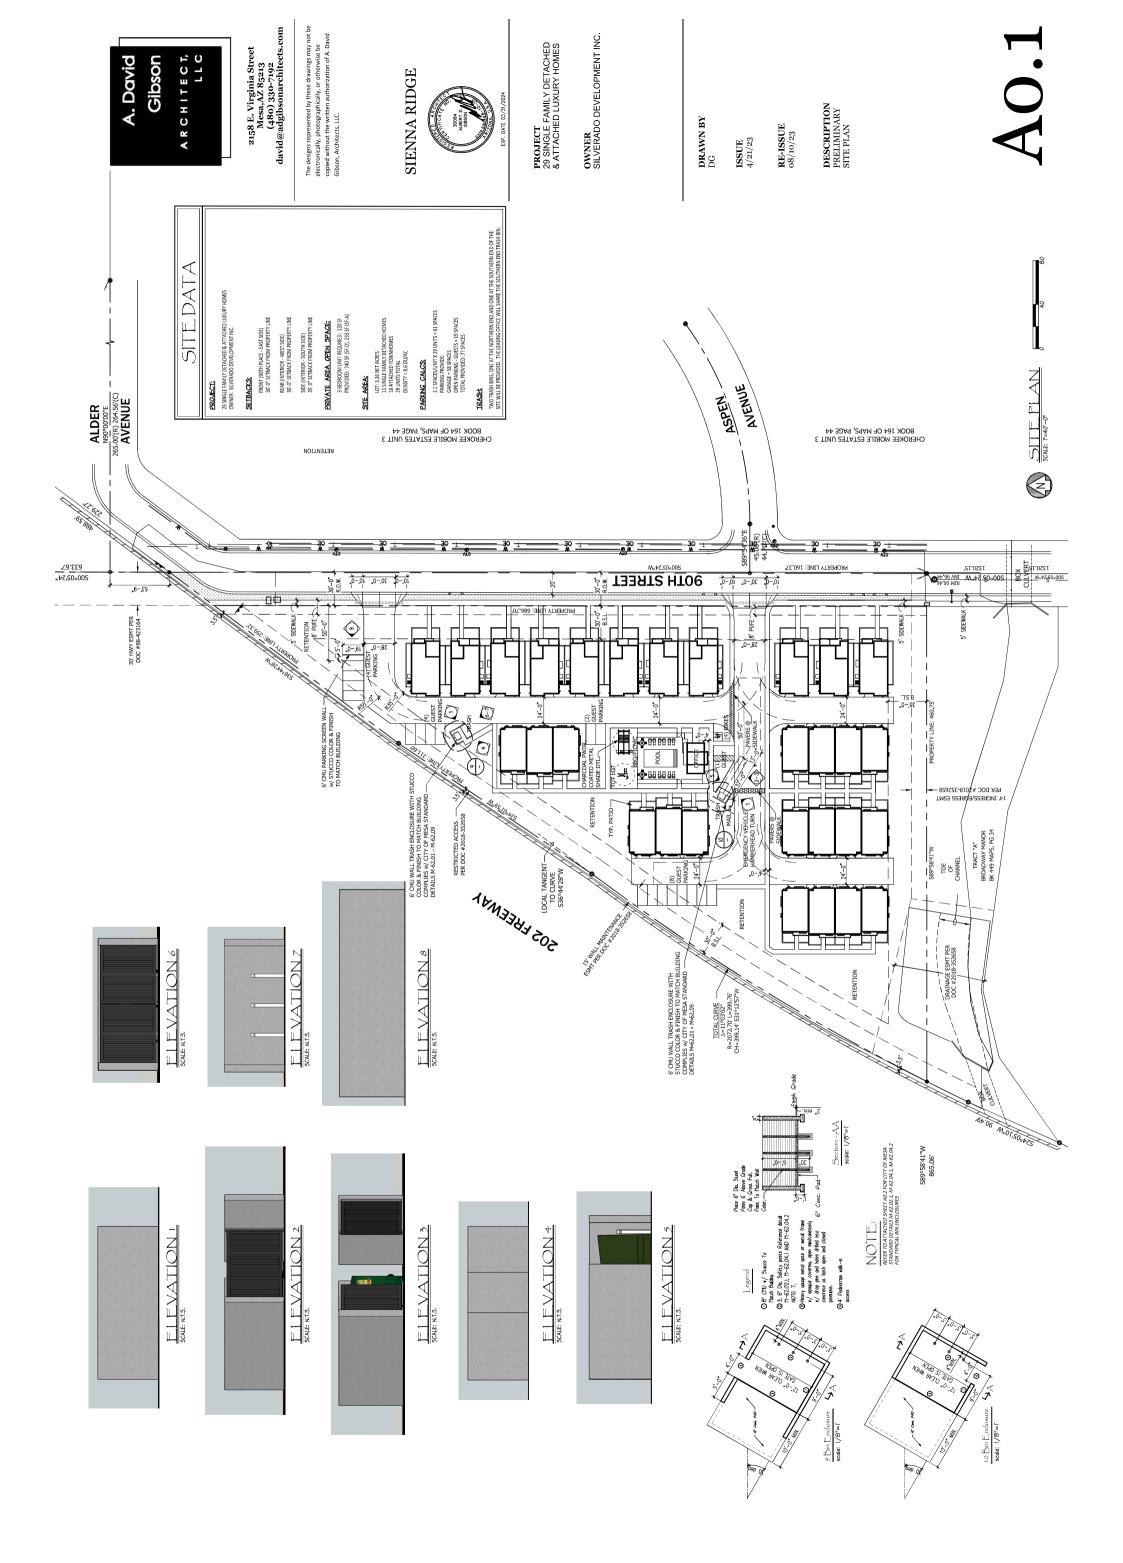

Dear Neighbor,

On behalf of the owner/developer of the property, this letter is being sent to notify you of a proposed rezoning of 3.7 acres of property at the northwest corner of E. Aspen Ave. and 90<sup>th</sup> Street (Loop 202 Freeway to west and north). We are requesting to rezone the remnant ADOT parcel from RS-43 (Single-Residence) to RM-2 (Multiple Residence) with a Planned Area Development (PAD) to build new single-family homes and townhomes with a centralized amenity area. The small enclave of 29 homes will have single-family homes aligned along 90<sup>th</sup> Street with townhomes interior to the property surrounding a pool, clubhouse, BBQ station, and children's play area. Please see the project "Site Plan" attached to this letter for reference. Below is a street view of what the single-family homes would look like along 90<sup>th</sup> Street:

The centralized amenity area will provide a beautiful area for the new residents to enjoy their community. They can swim, barbecue with friends, allow their children to play, and enjoy the clubhouse. The pool area is in the middle of the community, so there will not be any noise or other nuisances to the surrounding community from this outdoor area. A perspective view of the amenity area is shown as follows:

Amenity Area Features

- ----Clubhouse ----Pool ----Lounge Chairs ----Tot Lot ----BBQ ----Tables/Chairs
- ----Picnic Table
- ----Guest Parking

As part of our Citizen Participation Plan and to notify and involve affected and interested members of the community, we will be holding an open Neighborhood Meeting <u>ONLINE</u> to discuss any issues or concerns relating to this project.