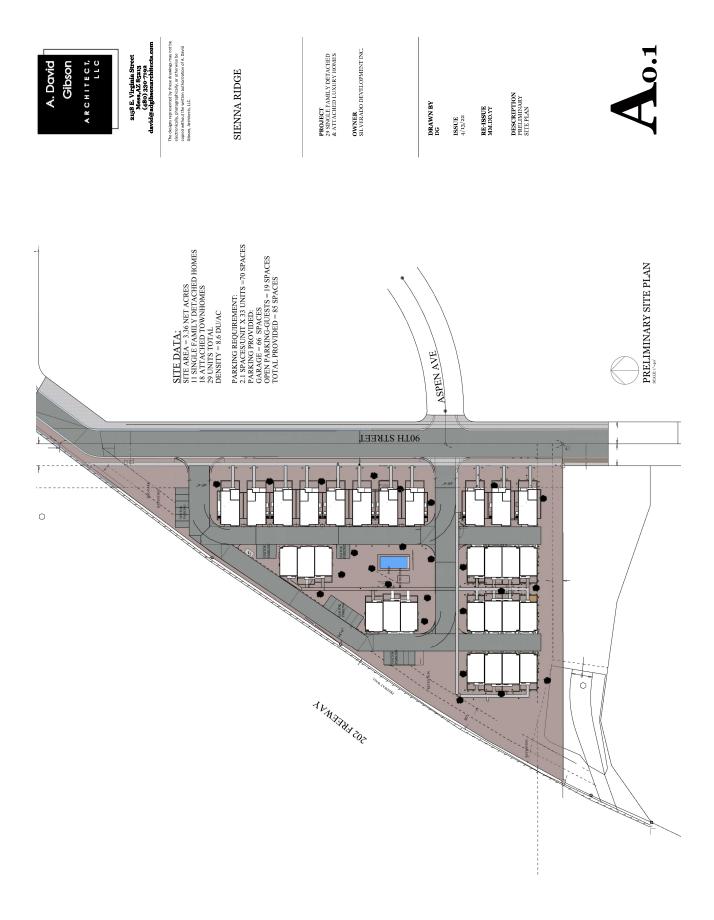

### **Overview:**

This report provides the results of the implementation of the Citizen Participation Plan for Sienna Ridge. This site is Generally located east of the Loop 202 Freeway, at the NWC and SWC of E. Aspen Avenue and South 90<sup>th</sup> Street and is an application for the rezoning of 3.7 acres from AG to RM-2 PAD for 29 single-residence and townhome housing units. This report provides evidence that citizens, neighbors, public agencies, and interested persons have had adequate opportunity to learn about and comment on the proposed plans and actions addressed in the application. Comments, summary sheets, and other materials are attached.

Dear Neighbor,

On behalf of the owner/developer of the property, this letter is being sent to notify you of a proposed rezoning of 3.7 acres of property at the northwest corner of E. Aspen Ave. and 90<sup>th</sup> Street (Loop 202 Freeway to west and north). We are requesting to rezone the remnant ADOT parcel from RS-43 (Single-Residence) to RM-2 (Multiple Residence) with a Planned Area Development (PAD) to build new single-family homes and townhomes with a centralized amenity area. The small enclave of 29 homes will have single-family homes aligned along 90<sup>th</sup> Street with townhomes interior to the property surrounding a pool, clubhouse, BBQ station, and children's play area. Please see the project "Site Plan" attached to this letter for reference. Below is a street view of what the single-family homes would look like along 90<sup>th</sup> Street: