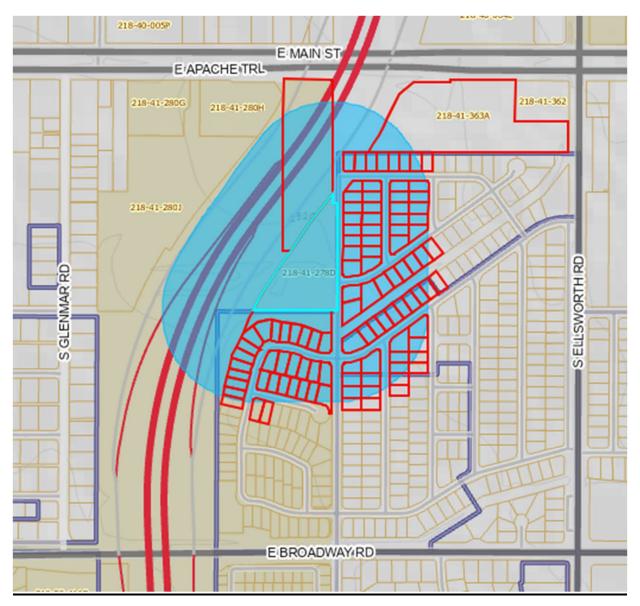

hed).

- 1) Summary of concerns are noted in the Neighborhood Meeting Summary and can be restated here as one neighbor attended in support of the project. She also represented the Broadway Manor HOA and they were pleased the property would develop as they had concerns about dust and urban camping on the vacant lot. She was also pleased with the architecture of the project. Her only concern was if there would be a lot of traffic associated with the project. She was advised that no, the Traffic Impact Study indicated that 90<sup>th</sup> Street (a collector) was well-suited to handle the marginal increase in traffic.
- 2) All concerns were addressed through the conversation between the neighbor and the development team.

Iplan Consulting



### **NEIGHBORHOOD NOTIFICATION 500' BUFFER MAP**



Iplan Consulting



### **NEIGHBORHOOD NOTIFICATION 500' ADDRESS LIST**

| Parcel      |                                     |                                 |
|-------------|-------------------------------------|---------------------------------|
| Number      | Owner                               | Property Address                |
| 218-41-278D | 5228 S BLACKSTONE LLC               |                                 |
| 218-41-153  | ACHINO RONALD                       | 227 S 90TH PL MESA 85208        |
| 218-41-294  | AMH 2014-2 BORROWER LLC             | 244 S 89TH ST MESA 85208        |
| 218-41-154  | ANDERSON JOHN MICHAEL               | 233 S 90TH PL MESA 85208        |
| 218-41-129  | APACHE PLACE LLC                    | 227 S 90TH ST MESA 85208        |
| 218-41-279A | ADOT