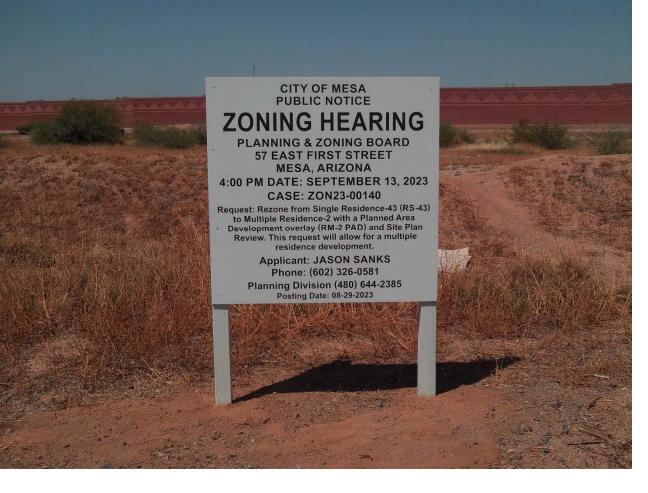

### CITY OF MESA PUBLIC NOTICE **ZONING HEARING** PLANNING & ZONING BOARD 57 EAST FIRST STREET MESA, ARIZONA

4:00 PM DATE: SEPTEMBER 13, 2023 CASE: ZON23-00140

Request: Rezone from Single Residence-43 (RS-43) to Multiple Residence-2 with a Planned Area Development overlay (RM-2 PAD) and Site Plan Review. This request will allow for a multiple residence development.

> Applicant: JASON SANKS Phone: (602) 326-0581 Planning Division (480) 644-2385 Posting Date: 08-29-2023