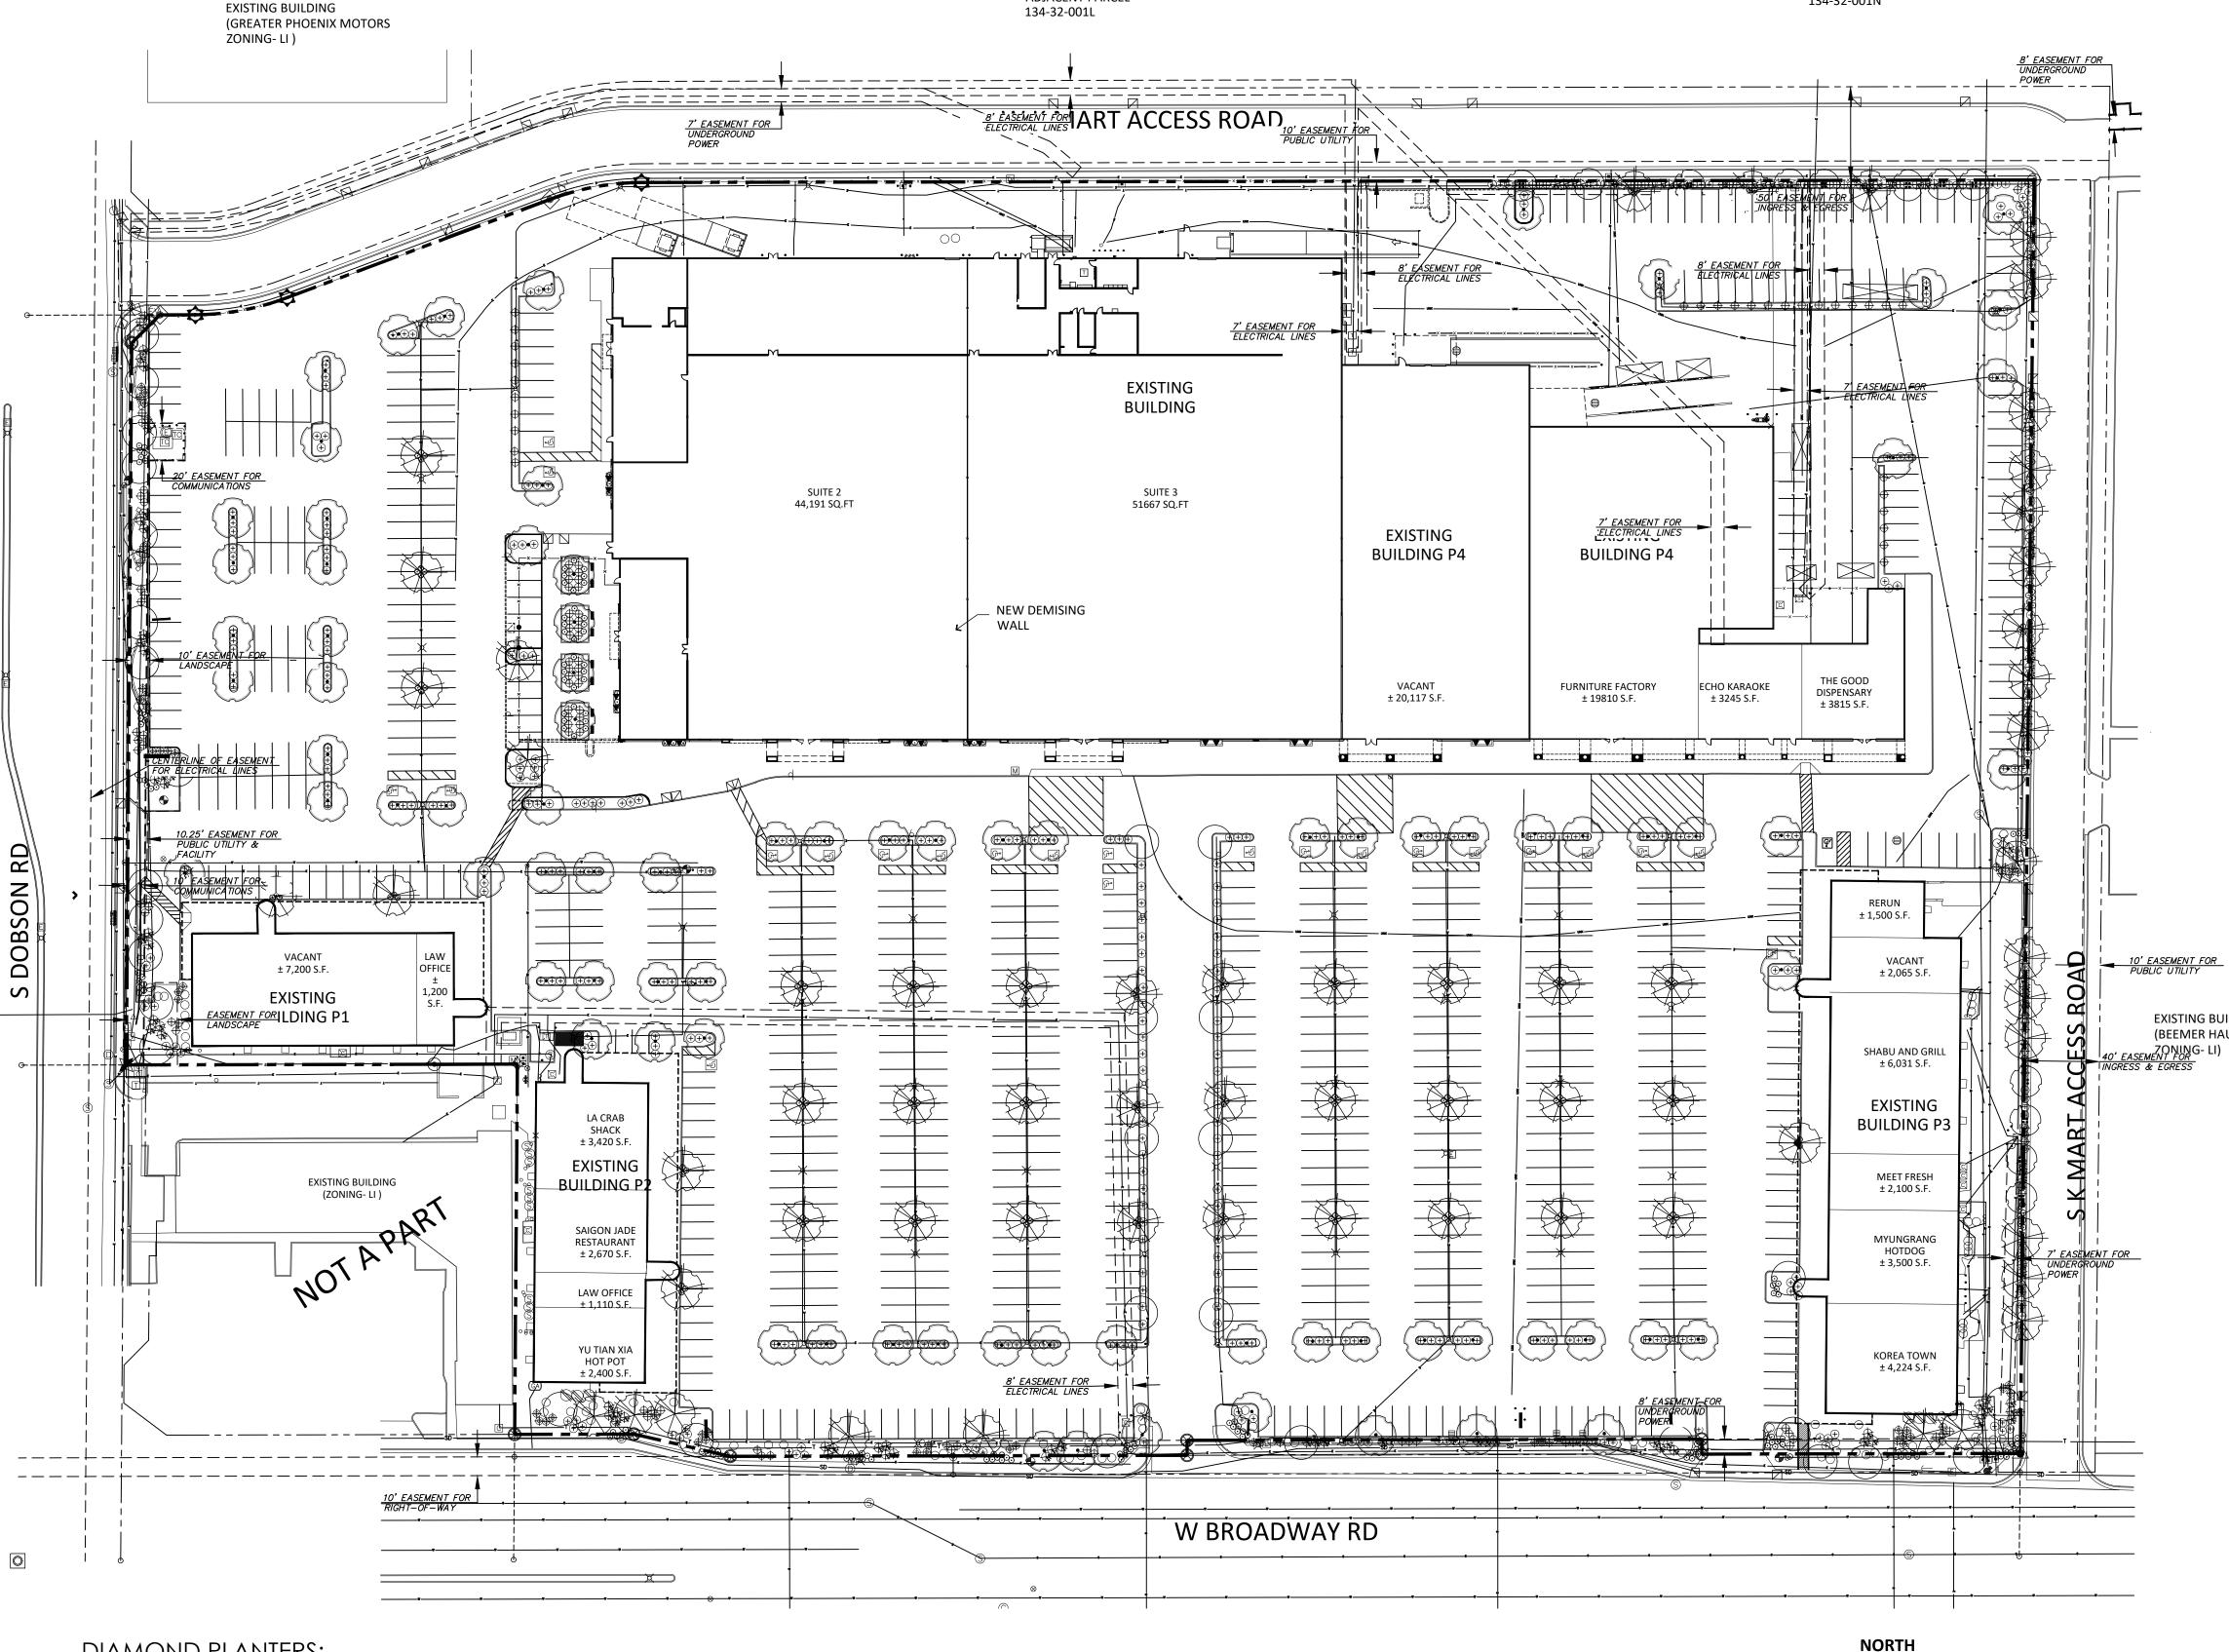

# LANDSCAPE LEGEND

| QUERCUS VIRGINIANA<br>LIVE OAK<br>24" BOX<br>30' mature canopy (69)            |             |
|--------------------------------------------------------------------------------|-------------|
| EXISTING TREE<br>PROTECT FROM<br>CONSTRUCTION<br>30' mature canopy (87)        | (+)         |
| ULMUS PARVIFOLIA CHINESE ELM (MATCHING) 24" BOX 30' mature canopy (99)         | $\bigoplus$ |
| ACACIA ANEURA<br>MULGA (SRP/APS APPROVED)<br>24" BOX<br>20' mature canopy (12) | $\oplus$    |
| EXISTING SHRUB<br>PROTECT FROM<br>CONSTRUCTION                                 | ▼           |

TECOMA 'ORANGE JUBILEE' ORANGE JUBILEE 5 GALLON

 $\bigotimes$ 

- LEUCOPHYLLUM FRUTESCENS 'GREEN CLOUD' 5 GALLON
- EREMOPHILA MACULATA VALENTINE EMU BUSH 5 GALLON
- HESPERALOE PARVIFLORA YELLOW YUCCA 5 GALLON
- HESPERALOE PARVIFLORA RED YUCCA 5 GALLON
- PODRANEA RICASOLINA PINK TRUMPET VINE 5 GALLON
- LANTANA MONTEVIDENSIS 'GOLD MOUND' 1 GALLON
- 1/2" MINUS MADISON GOLD DECOMPOSED GRANITE 2" DEPTH IN ALL LANDSCAPE AREAS
- CALCULATION TABLE: S DOBSON RD PROPERTY LINE = 400' (1 TREE, 6 SHRUBS PER 25 L.FT.)

 $\odot$ 

16 TREES REQUIRED (36" BOX) 16 TREES PROVIDED (EXISTING\_ 96 SHRUBS REQUIRED (5 GALLON) 110 SHRUBS PROVIDED

### W K MART ACCESS ROAD

- PROPERTY LINE = 294' (3 TREES, 20 SHRUBS PER 100 L.FT.)
- 9 TREES REQUIRED 11 TREES PROVIDED 60 SHRUBS REQUIRED (5 GALLON) 60 SHRUBS PROVIDED (5 GALLON)

#### S K MART ACCESS ROAD PROPERTY LINE = 586'

(3 TREES, 20 SHRUBS PER 100 L.FT.) 18 TREES REQUIRED (24" BOX) 18 TREES PROVIDED 120 SHRUBS REQUIRED (5 GALLON) 125 SHRUBS PROVIDED (5 GALLON)

## W BROADWAY RD

- PROPERTY LINE = 822' (1 TREE, 6 SHRUBS PER 25 L.FT.)
- 33 TREES REQUIRED (24" BOX) 33 TREES PROVIDED (EXISTING) 198 SHRUBS REQUIRED (5 GALLON) 260 SHRUBS PROVIDED (EXISTING)

### PARKING LOT

PARKING STALLS = 110 110 TREES REQUIRED (24" BOX) 110 TREES PROVIDED (36" BOX) \*\* 330 SHRUBS REQUIRED (5 GALLON) 330 SHRUBS PROVIDED (5 GALLON) \*\*36" BOX USED TO COUNT TOWARDS FOUNDATION TREE REQUIREMENTS

# LANDSCAPE COVERAGE

LANDSCAPE AREA: 23,526 SQ.FT. LANDSCAPE COVERAGE REQUIRED: 11,763 SQ.FT. (50%) LANDSCAPE COVERAGE PROVIDED: 11,942 SQ.FT. (52%)

#### MATURE TREE CANOPY COVERAGE 69-OAK = 62,100 SQ.FT.

87-EXISTING TREES = 78,300 SQ.FT. 99-ELM = 89,100 SQ.FT. 12-MULGA = 4,800 SQ.FT. TOTAL MATURE CANOPY COVERAGE: 234,300 SQ.FT

AND 27166 TIMOTHY J. McQUEEN Date Signed..... 02/19