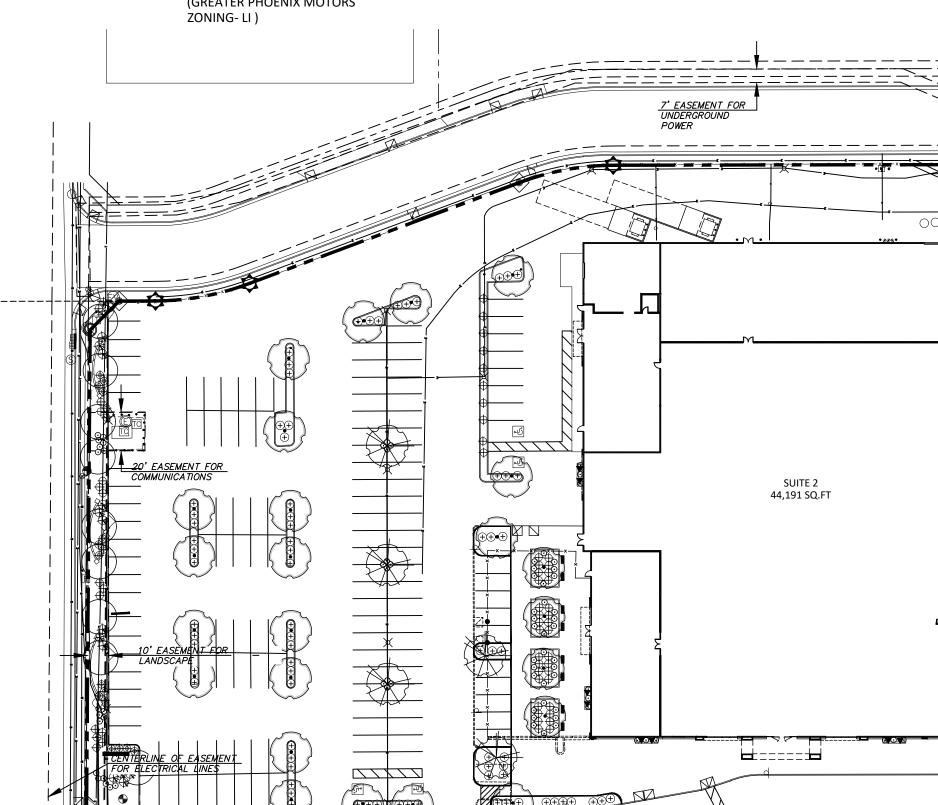

# LANDSCAPE LEGEND

| QUERCUS VIRGINIANA<br>LIVE OAK<br>24" BOX<br>30' mature canopy (69)            |             |
|--------------------------------------------------------------------------------|-------------|
| EXISTING TREE<br>PROTECT FROM<br>CONSTRUCTION<br>30' mature canopy (87)        | (+)         |
| ULMUS PARVIFOLIA CHINESE ELM (MATCHING) 24" BOX 30' mature canopy (99)         | $\bigoplus$ |
| ACACIA ANEURA<br>MULGA (SRP/APS APPROVED)<br>24" BOX<br>20' mature canopy (12) | $\oplus$    |
| EXISTING SHRUB<br>PROTECT FROM<br>CONSTRUCTION                                 | ▼           |

TECOMA 'ORANGE JUBILEE' ORANGE JUBILEE 5 GALLON

 $\bigotimes$ 

- LEUCOPHYLLUM FRUTESCENS 'GREEN CLOUD' 5 GALLON
- EREMOPHILA MACULATA VALENTINE EMU BUSH 5 GALLON
- HESPERALOE PARVIFLORA YELLOW YUCCA 5 GALLON
- HESPERALOE PARVIFLORA RED YUCCA 5 GALLON
- PODRANEA RICASOLINA PINK TRUMPET VINE 5 GALLON
- LANTANA MONTEVIDENSIS 'GOLD MOUND' 1 GALLON
- 1/2" MINUS MADISON GOLD DECOMPOSED GRANITE 2" DEPTH IN ALL LANDSCAPE AREAS
- CALCULATION TABLE: S DOBSON RD PROPERTY LINE = 400' (1 TREE, 6 SHRUBS PER 25 L.FT.)