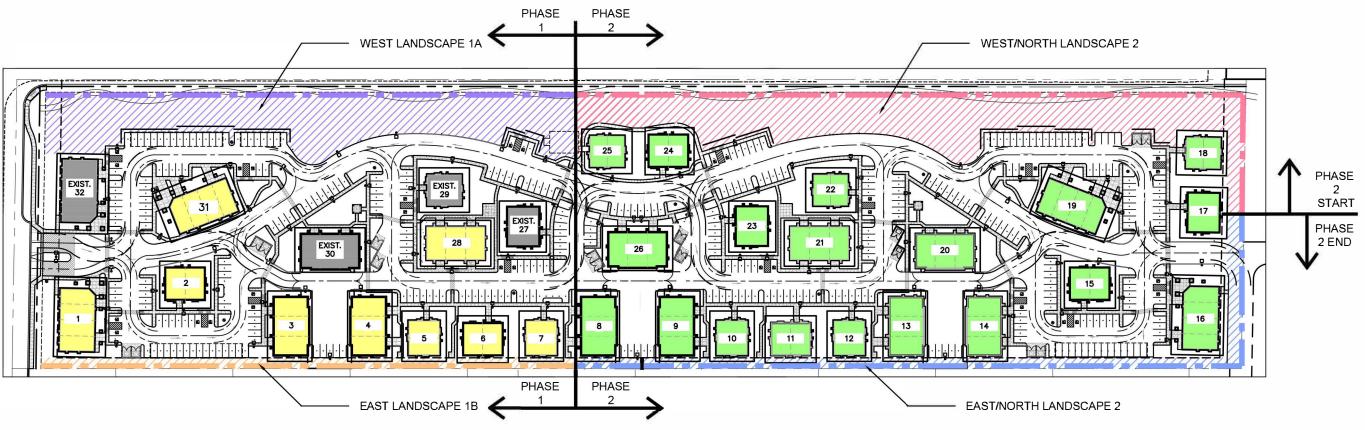

## **PHASING DESCRIPTION:**

### HASE 1A

BUILDINGS 32, 30, 29, AND 27 ARE COMPLETE. NO ADDITIONAL LANDSCAPE.

### PHASE 1E

UPON THE ISSUANCE OF THE FIRST BUILDING PERMIT IN PHASE 1B, THE PERIMETER LANDSCAPE MATERIAL ALONG 88TH STREET WILL BE INSTALLED FROM GERMANN ROAD TO THE PHASE 2 LINE.
PRIOR TO FINALIZATION OF THE LAST BUILDING PERMIT FOR PHASE 1B, THE PERIMETER LANDSCAPE MATERIAL ALONG THE EAST PROPERTY LINE WILL BE INSTALLED FROM GERMANN ROAD TO THE PHASE 2 LINE.

### <u>PHASE 2</u>

UPON THE ISSUANCE OF THE FIRST BUILDING PERMIT IN PHASE 2, THE ENTIRETY OF THE PERIMETER LANDSCAPE MATERIAL WILL BE INSTALLED ALONG 88TH STREET AND WEST HALF OF THE NORTH PROPERTY LINE. PRIOR TO FINALIZATION OF THE LAST BUILDING PERMIT FROM PHASE 2, THE PERIMETER LANDSCAPE MATERIAL WILL BE INSTALLED ALONG THE EAST PROPERTY LINE FROM THE PHASE 2 LINE TO THE NORTH PROPERTY LINE AND THE EAST HALF OF THE NORTH PROPERTY LINE.

# NOTE:

FOUNDATION PAD LANDSCAPE WILL BE COMPLETED WITH EACH BUILDING.

- PHASE 1A (EXISTING)
- ☐ PHASE 1B
- PHASE 2
- PHASE 1A LANDSCAPE TO BE COMPLETED AT THE START OF THE PHASE
- PHASE 1 B LANDSCAPE TO BE COMPLETED AT THE END OF THE PHASE
- PHASE 2 LANDSCAPE TO BE COMPLETED AT THE START OF THE PHASE
- PHASE 2 LANDSCAPE TO BE COMPLETED AT THE END OF THE PHASE