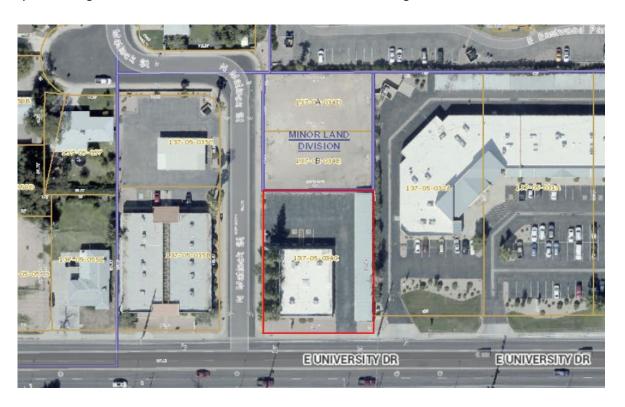

## 3. Site History

The Project is located north of University and east of Matlock Road. The office building was first built in 1972 with the shaded carport according to records and historical aerials from 1976 when it was surrounded by large lot residential homes. By 1986 the entire site was surrounded to the south across University and east by a commercial strip center and office spaces. The vacant property to the north according to historical aerials going back to 1953 has never been built on and has remained a vacant lot since it was converted in 1951 for a large lot farming area.

## 4. Relationship to Surrounding Properties

The Project is located along the north side of University Drive and just west of Stapley Road along the east side of Matlock Street. The surrounding properties were historically large lot residential and over the years have converted into higher density apartments and commercial and offices uses around the site and along University Drive. The surrounding existing zoning land uses are detailed below.

**Table 2: Surrounding Uses** 

|       | Zoning | Existing Use |
|-------|--------|--------------|
| North | RS-6   | Vacant Land  |
| South | RM-4   | Apartments   |
| East  | LC     | Retail       |
| West  | RM-4   | Apartments   |