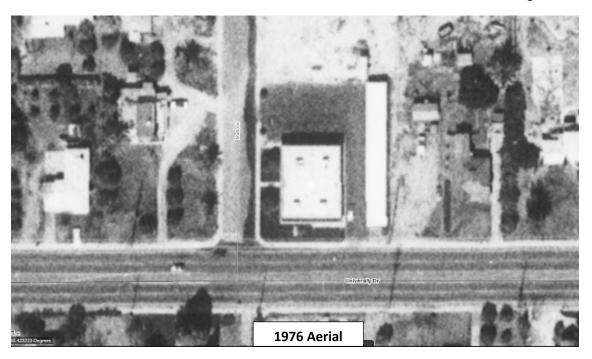

## 3. Site History

The Project is located north of University and east of Matlock Road. The office building was first built in 1972 with the shaded carport according to records and historical aerials from 1976 when it was surrounded by large lot residential homes. By 1986 the entire site was surrounded to the south across University and east by a commercial strip center and office spaces. The vacant property to the north according to historical aerials going back to 1953 has never been built on and has remained a vacant lot since it was converted in 1951 for a large lot farming area.