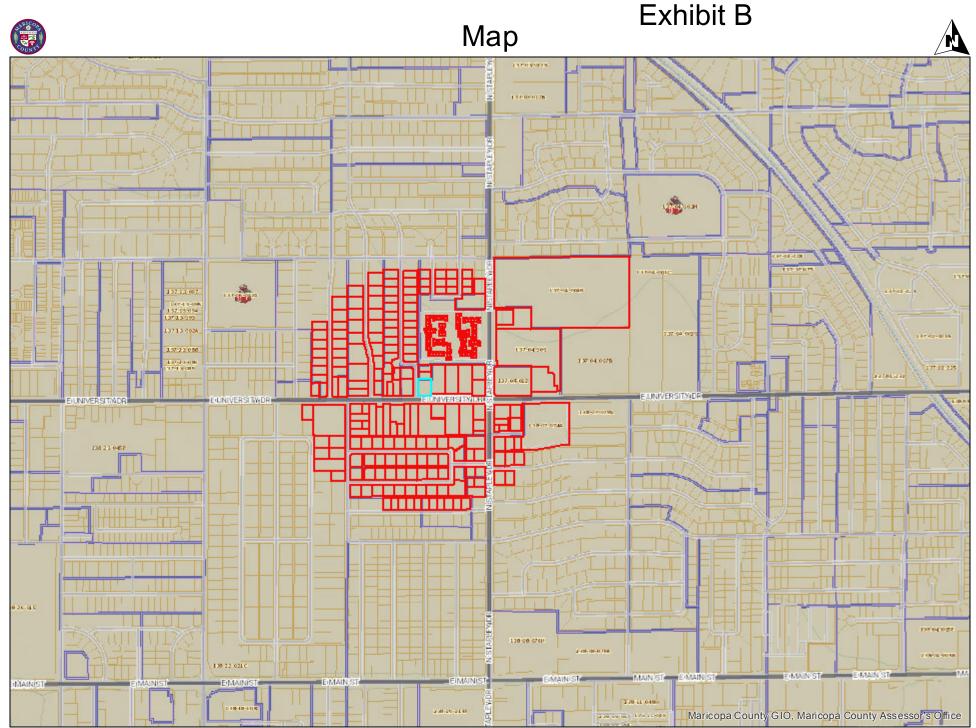

**Neighborhood Meeting:** Letters were sent to owners within 500 feet including homes and apartments. All registered neighborhood associations & HOAs (within ½ mile), as provided by the city staff, were also invited. See map and list attached as Exhibit A and Exhibit C.

#### **Enclosed**

Exhibit A: 500-foot neighborhood map & mailing list

Exhibit B: 1,000-foot neighborhood map & mailing list

Exhibit C: ½ mile registered neighborhoods & HOAs list as provide by city staff