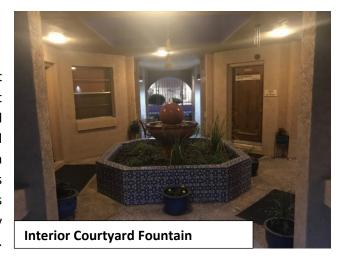

# 2. Description of Proposal

This existing development is located at 1102 E University Drive in Mesa, Arizona (APN #137-05-034C). This property is 0.468 acres and currently zoned RM-4 (Multiple Residence). The existing building was built in 1972, as a 5-suite office building. The current tenants include a hair salon within Suites 1 & 2, a nail salon in Suite 3, and Suites 4 & 5 are vacant (previously the owner's Real Estate company office). Suites 4 and 5 currently act as one suite. It will be subdivided into 6 hair salon suites that share common restrooms, laundry, break area, and lobby. The building has a central interior courtyard, with entry into each suite from the courtyard. The total existing building is 3,256 SF. plus the 776 SF covered courtyard.

#### **Building Elevations**

This building was built in 1972, with a style of architecture that has remained timeless, sensitive to growth and development surrounding it, while maintaining it's 1970's charm and character. It's smaller stature, nature inspired colors, and central courtyard, remains pleasing to the eye and pedestrian friendly for many years to come. The centralized courtyard has a calming water fountain and landscape between the suite doors for the pleasure of all customers. The building was freshly painted in 2018 and the red tile roof remains in excellent shape.