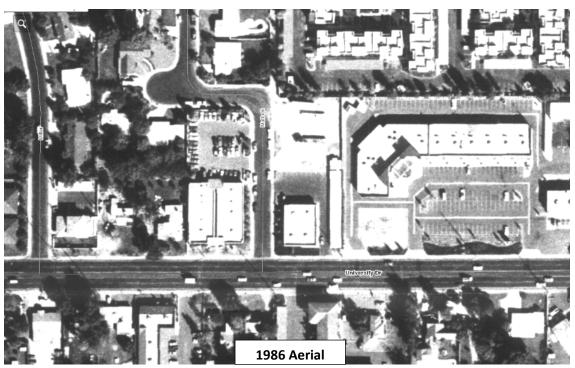

## 3. Site History

The Project is located north of University and east of Matlock Road. The office building was first built in 1972 with the shaded carport according to records and historical aerials from 1976 when it was surrounded by large lot residential homes. By 1986 the entire site was surrounded to the south across University and east by a commercial strip center and office spaces. The vacant property to the north according to historical aerials going back to 1953 has never been built on and has remained a vacant lot since it was converted in 1951 for a large lot farming area.