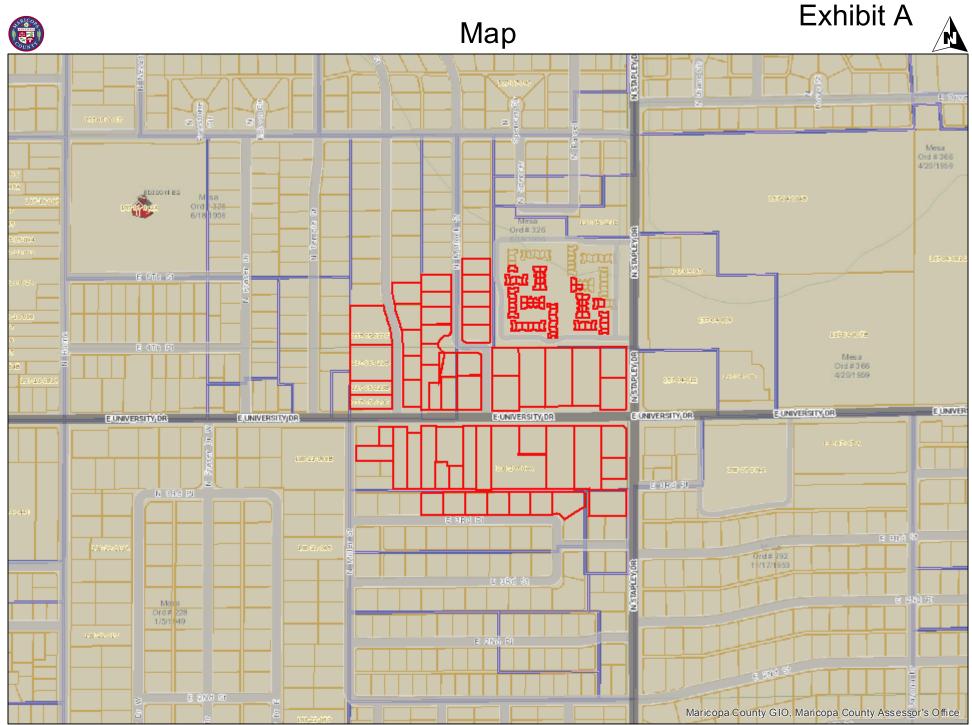

**Neighborhood Meeting:** Letters were sent to owners within 500 feet including homes and apartments. All registered neighborhood associations & HOAs (within ½ mile), as provided by the city staff, were also invited. See map and list attached as Exhibit A and Exhibit C.

#### **Enclosed**

Exhibit A: 500-foot neighborhood map & mailing list

Exhibit B: 1,000-foot neighborhood map & mailing list

Exhibit C: ½ mile registered neighborhoods & HOAs list as provide by city staff