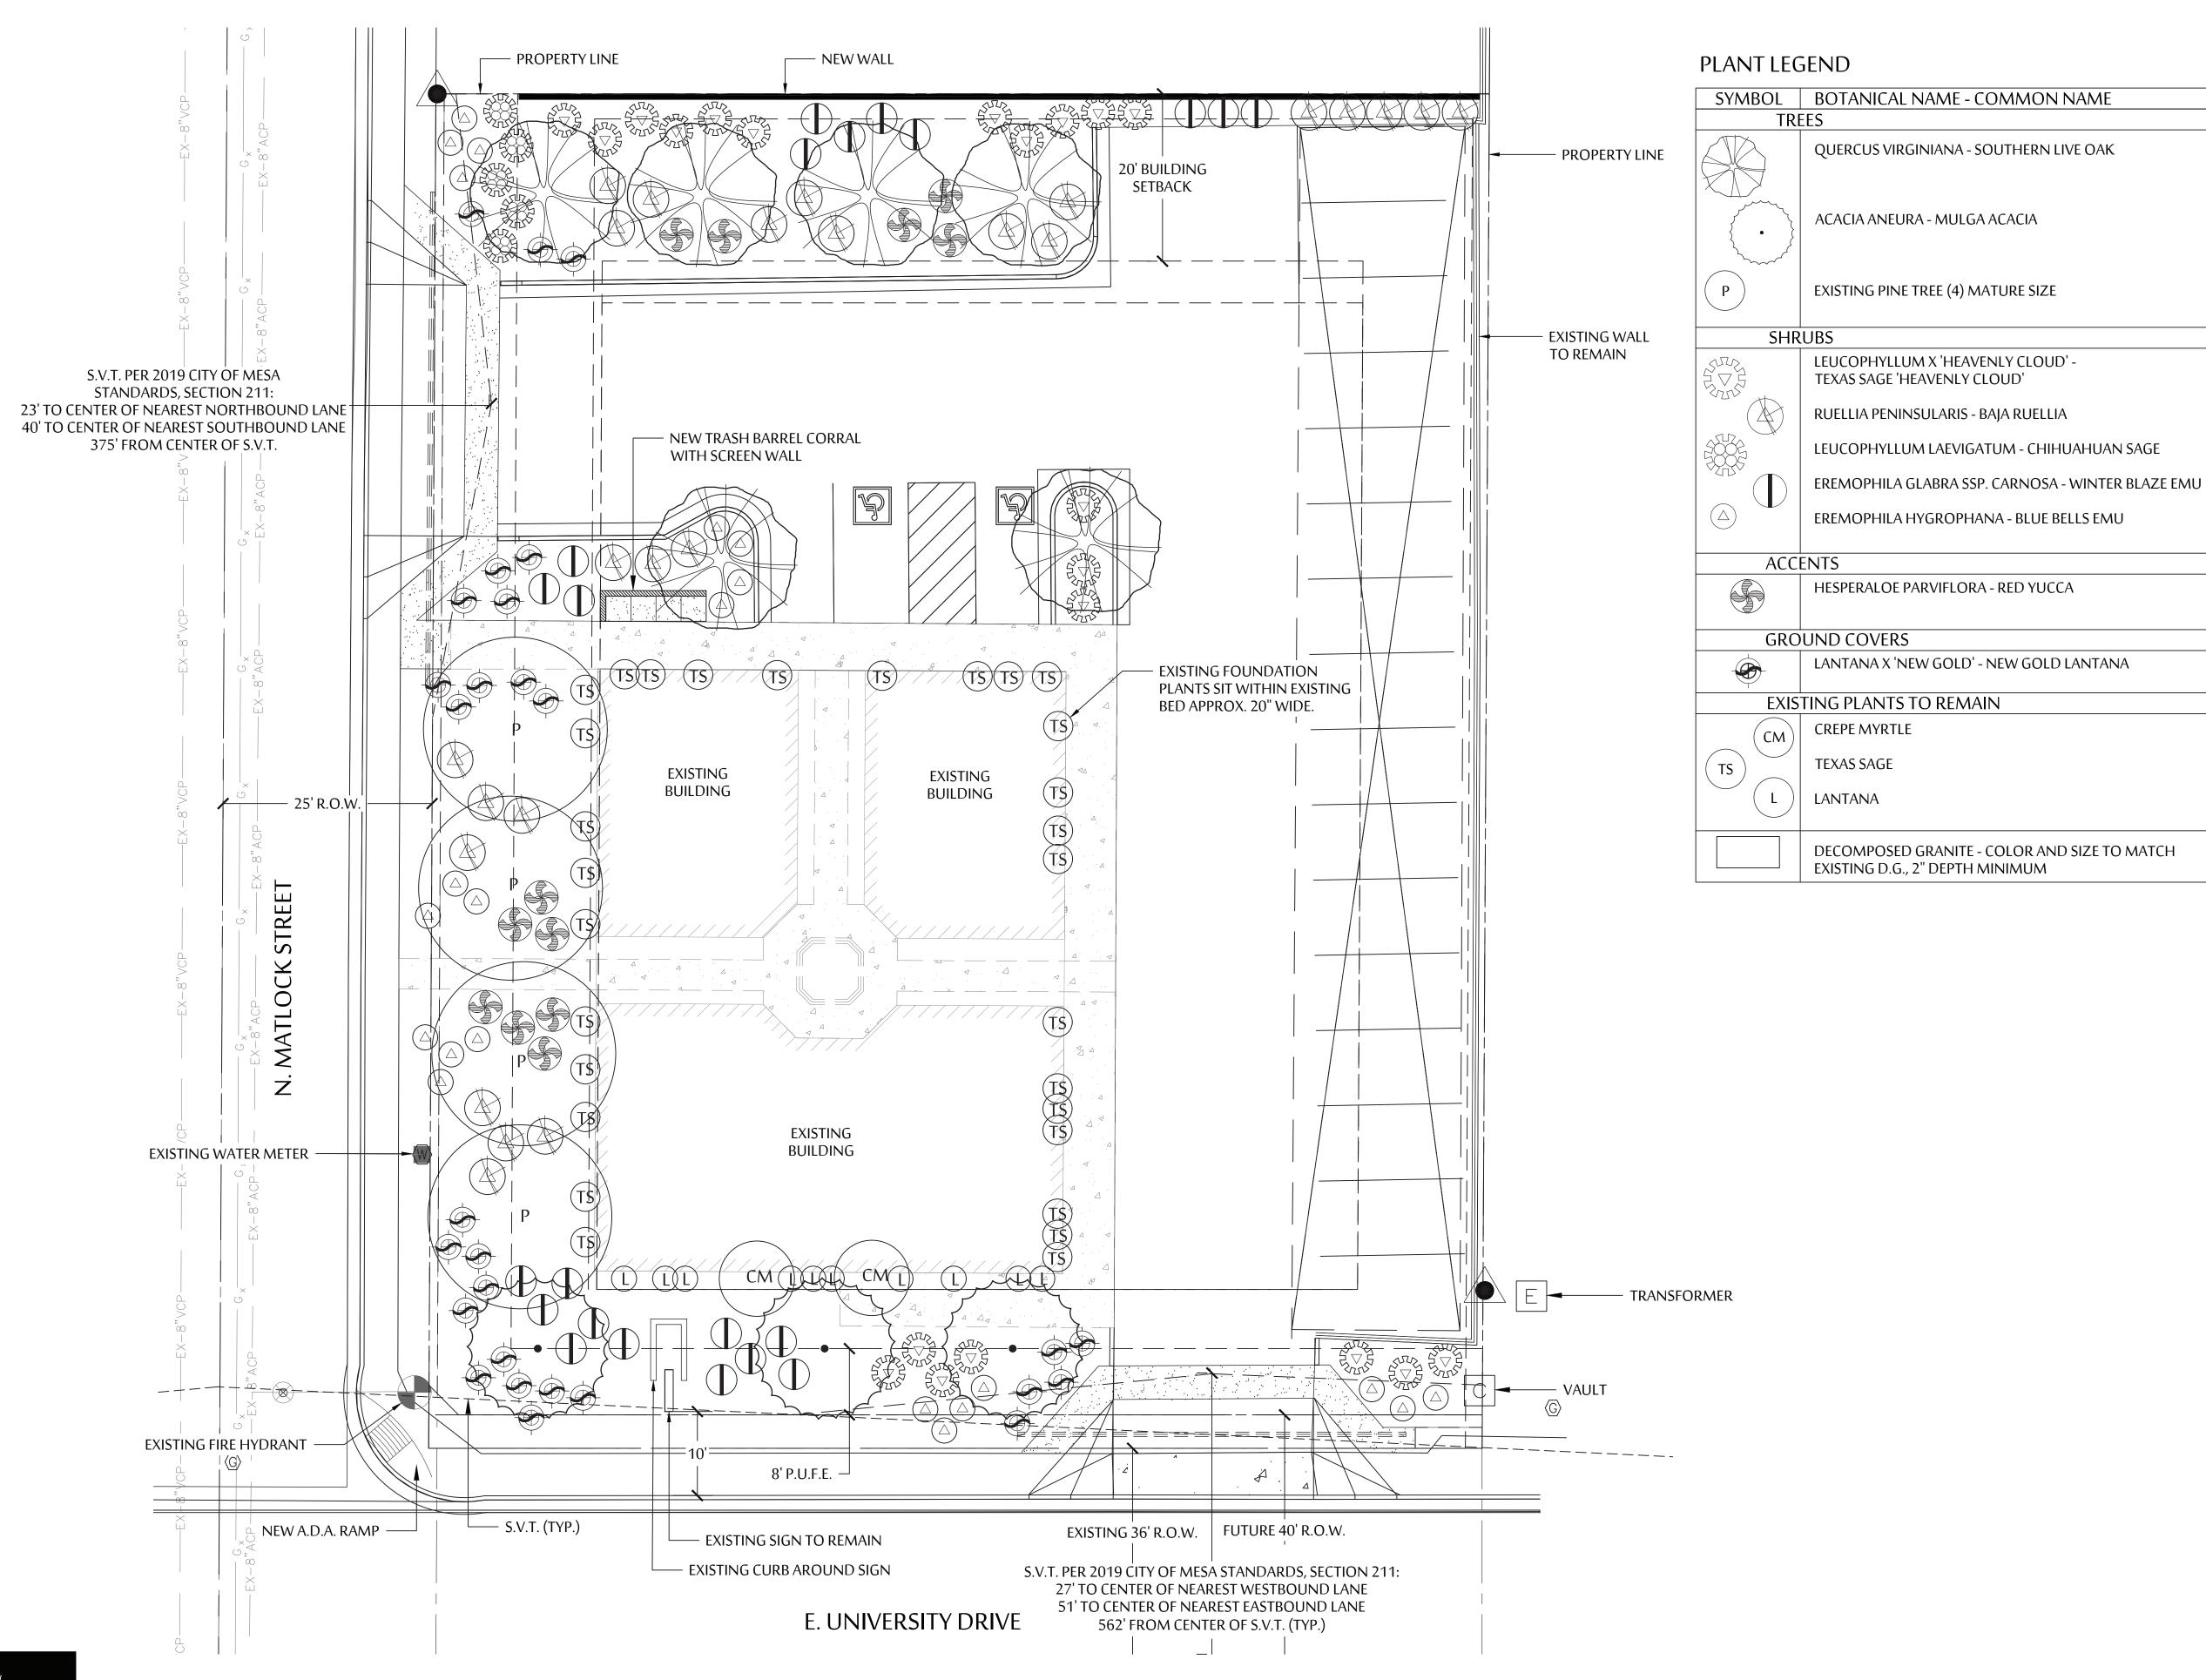

# 10. Landscaping

Currently on site are four (4) large and healthy Pine Trees which will remain as well as all the existing healthy Crepe Myrtle, Texas Sage and Lantana.

Although the landscaping around the building has been well manicured and maintained, it does not currently meet all the requirements for the City. Landscaping for the site is being improved and additional plantings and landscape areas are being added to the site to bring it closer into compliance. The following are deviations from the required landscape code per the MZO.

- A landscape setback of 20' will be provided to the north to come into compliance against the vacant RS-6 zoned property. However, because of the existing canopy, the 20 feet is reduced to 3 feet along the length of the canopy and the associated asphalt driveway. We have placed additional shrubs within this area but are unable to provide additional trees.
- Because of the small stature of the site, as well as reduced setbacks from the increased right of
  ways on University Drive and the required SVT's at both driveway entries, the additional right of
  way landscaping material does not fully meet the requirements found within Chapter 11 of the
  MZO. Along the western and southern boundary we have provided additional shrubs where we
  couldn't fit in an additional required tree.

- Per MZO Section 11-33-3.A.6 a minimum of 25% of the required trees shall be 36" box and a minimum of 50% shall be 24" box. We have provided all new trees at 24" box. There are 4 very large pine trees along the Matlock Street frontage that would be considered a minimum of a 60" box tree. Per Table 11-33-3-A-6 Tree Substitutions, 1-60 inch or larger box tree is equivalent to 4-24" box trees. Therefor, we are utilizing these large trees to substitute for the required 36" box tree requirement, as well as a substitute for a portion of the required number of trees required on site.
- The required number of trees on site per MZO Section 11, for this site is 24 trees. A minimum of 6 trees shall be 36" box and a minimum of 12 trees shall be 24" box. We have provided 9- new 24" box trees, 4- existing 60" box pine trees, and 2- existing 24" box crepe myrtle trees, for a total of 11- 24" box trees and 4- 60" box trees.
- The existing landscape base along the perimeter of the building ranges from 5'-8" to 6'-8" along the north and eastern edges of the building, which are the main entries into the central entry courtyard. This width includes a small landscaping strip, as well as the ADA path from the parking area to the entries. The central courtyard is 8 feet of width with a central 5' wide sidewalk and landscaping along each side of the walk path. We are requesting a reduction in the required 15' of foundation landscaping as meeting this requirement would require removal of asphalt paving and make the drive aisles incompatible with city parking regulations.