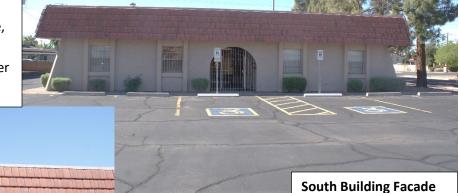

#### **Building Elevations**

This building was built in 1972, with a style of architecture that has remained timeless, sensitive to growth and development surrounding it, while maintaining it's 1970's charm and character. It's smaller stature, nature inspired colors, and central courtyard, remains pleasing to the eye and pedestrian friendly for many years to come. The centralized courtyard has a calming water fountain and landscape between the suite doors for the pleasure of all customers. The building was freshly painted in 2018 and the red tile roof remains in excellent shape.

<sup>\*\* 3&#</sup>x27; setback next to existing canopy

The architecture of this building is very typical of a 70's style office building with low roof line, red roof tile, light cream color stucco, stucco framed windows, arched entries, winged corner walls, and pedestrian friendly scaling.

#### **University Drive Building Facade**

The existing style of architecture of the office building fits in well with the surrounding building architecture, all built within the same time period. The building is well maintained, and additional landscape will only help to enhance the architecture of the building.