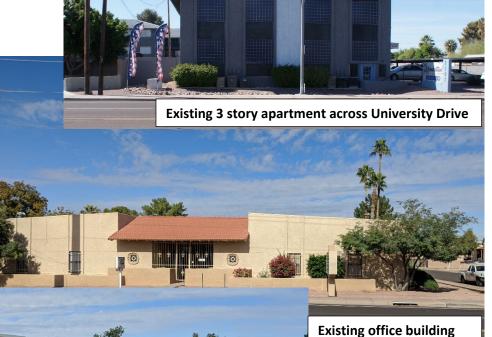

#### **University Drive Building Facade**

The existing style of architecture of the office building fits in well with the surrounding building architecture, all built within the same time period. The building is well maintained, and additional landscape will only help to enhance the architecture of the building.

Existing retail center east of subject property

west of subject property