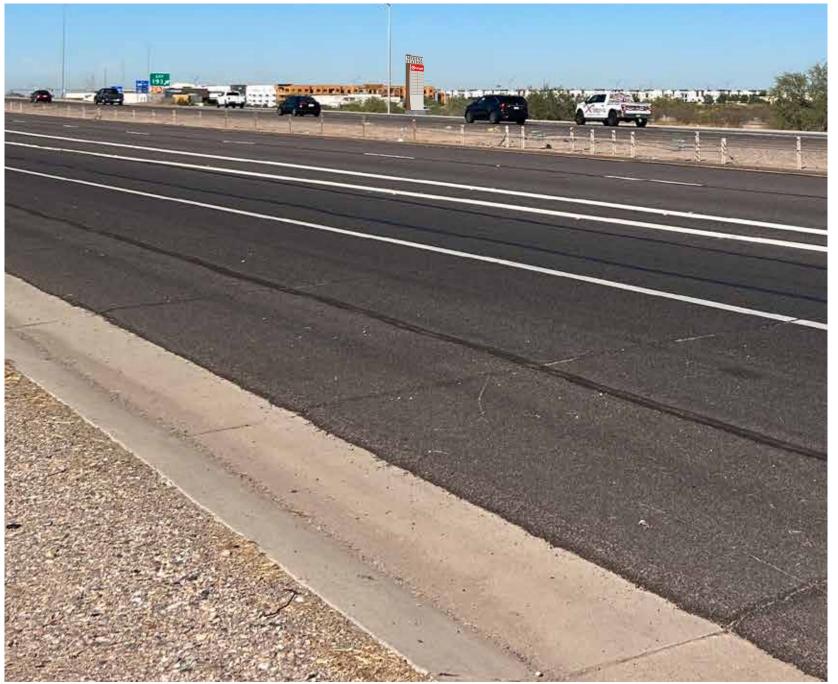

## LOCATION:

S. Signal Butte Rd & E Southern Ave., Mesa, AZ

# NOTES:

FILE PATH:

Customer Is Responsible For Providing A Dedicated Electrical Circuit Within 6 Feet of Each Sign Location and any Desired Electrical Timing Devices.

DRAWING NUMBER 240438-10

**Planning & Consultation** 