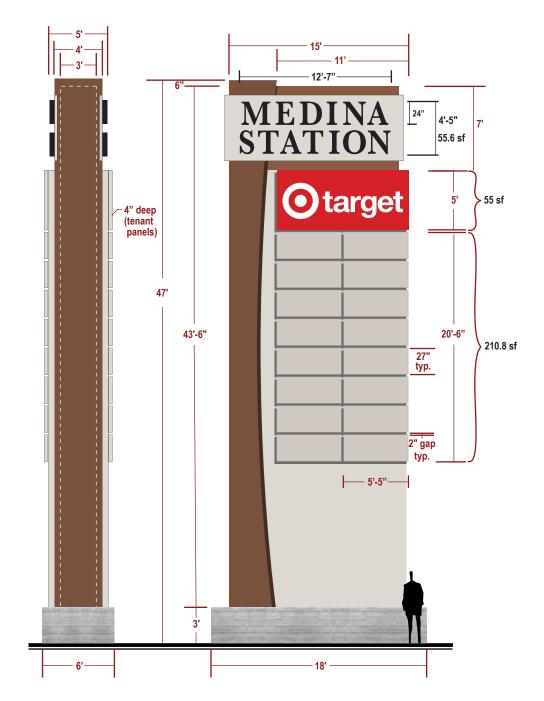

#### PROPOSED SIGNAGE

SIGN HEIGHT: 47'- 0" SQUARE FOOTAGE: 330.7 sf

# A | D/F ILLUMINATED PYLON DISPLAY | Scale: 1/8" = 1'-0"

#### NOTE:

· Fabricate and install ONE (1) NEW double -face illuminated pylon freeway sign as illustrated.

- · Fabricate and install pan channel letters as illustrated. (2) TWO sets 18" PCL [MEDINA STATION]
- · Fabricate and install RBU tenant faces as illustrated. (2) 132"x60" anchor tenant [TARGET] (32) 65"x27" sub-tenant.

PYLON:

SIDE VERTICAL: 4' x 44' MIDDLE CABINET: 11'-10" x 43'-6" TENANT AREA BACK CABINET: 12'-2" x 36'-6"

CONCRETE BASE: 18'x6' board form surf.

PAN CHANNEL LETTERS: FACE: 1/8" White Acrylic RETURN: 5" deep **ILLUMINATION: White LEDs INSTALL:** Flat to raceway

#### (C) | FACE

1/8" White routed .090 Alum

0 | VINYL COLORS

**PMS 186C** other tenant vinyls (TBD)

IRETURN COLORS

White

| PAINT COLORS (MONTEX FINISH) BM1550 Cumulus Cloud (Mathews)

SW6068 Brevity Brown (Mathews)

#### 0 | BACK

3mm ACM

-ò- I ILLUMINATION

Hanley White LEDs

| TRIM CAP COLORS

□ White

**Medina Station** 