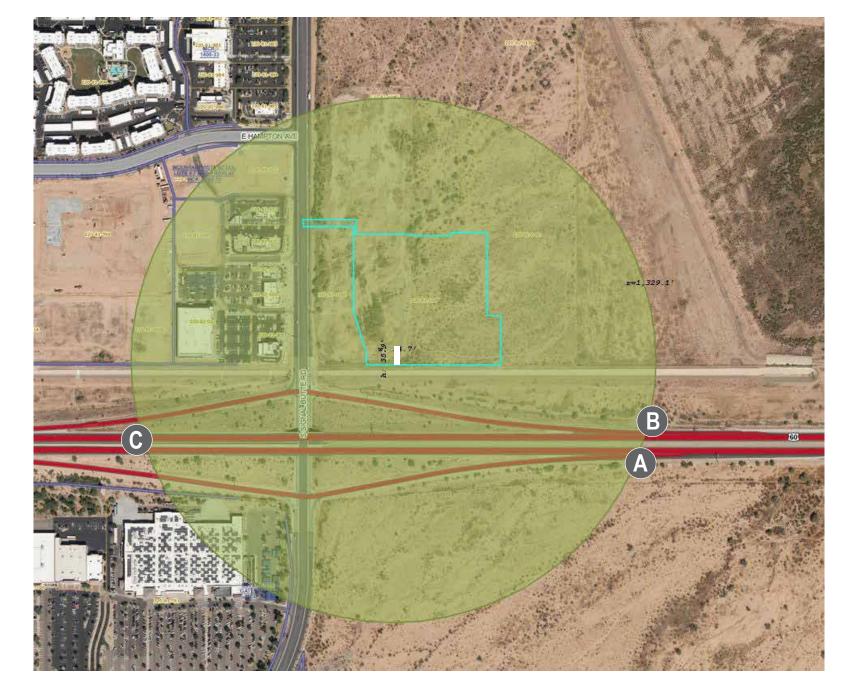

## LOCATION:

S. Signal Butte Rd & E Southern Ave., Mesa, AZ

## ■ LOCATION

S. Signal Butte Rd & E Southern Ave., Mesa, AZ