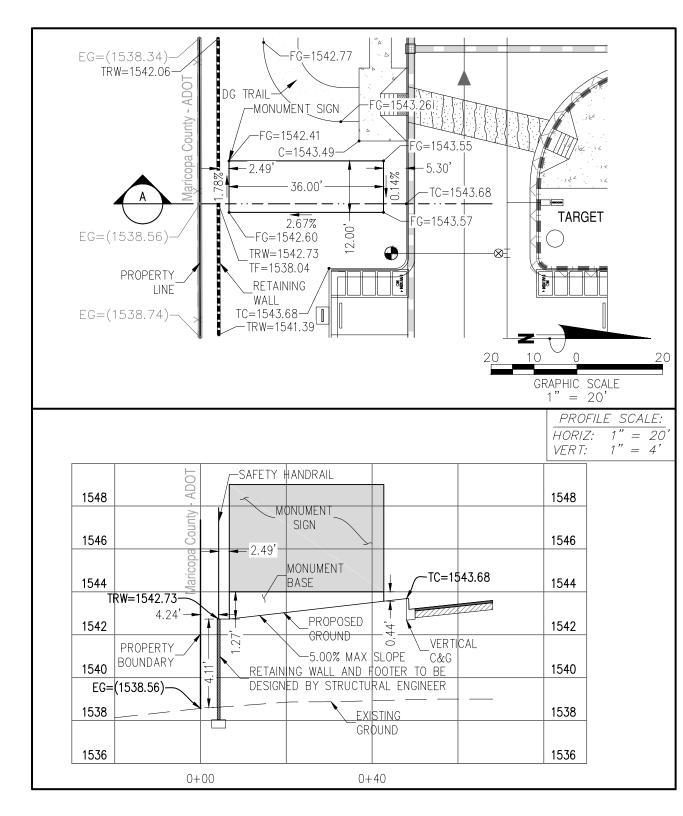

#### PROPOSED SIGNAGE

SIGN HEIGHT: 47'- 0" SQUARE FOOTAGE: 330.7 sf

# A | D/F ILLUMINATED PYLON DISPLAY | Scale: 1/8" = 1'-0"

#### NOTE:

· Fabricate and install ONE (1) NEW double -face illuminated pylon freeway sign as illustrated.

- · Fabricate and install pan channel letters as illustrated. (2) TWO sets 18" PCL [MEDINA STATION]
- · Fabricate and install RBU tenant faces as illustrated. (2) 132"x60" anchor tenant [TARGET] (32) 65"x27" sub-tenant.

PYLON:

SIDE VERTICAL: 4' x 44' MIDDLE CABINET: 11'-10" x 43'-6" TENANT AREA BACK CABINET: 12'-2" x 36'-6"

CONCRETE BASE: 18'x6' board form surf.

PAN CHANNEL LETTERS: FACE: 1/8" White Acrylic RETURN: 5" deep **ILLUMINATION: White LEDs INSTALL:** Flat to raceway