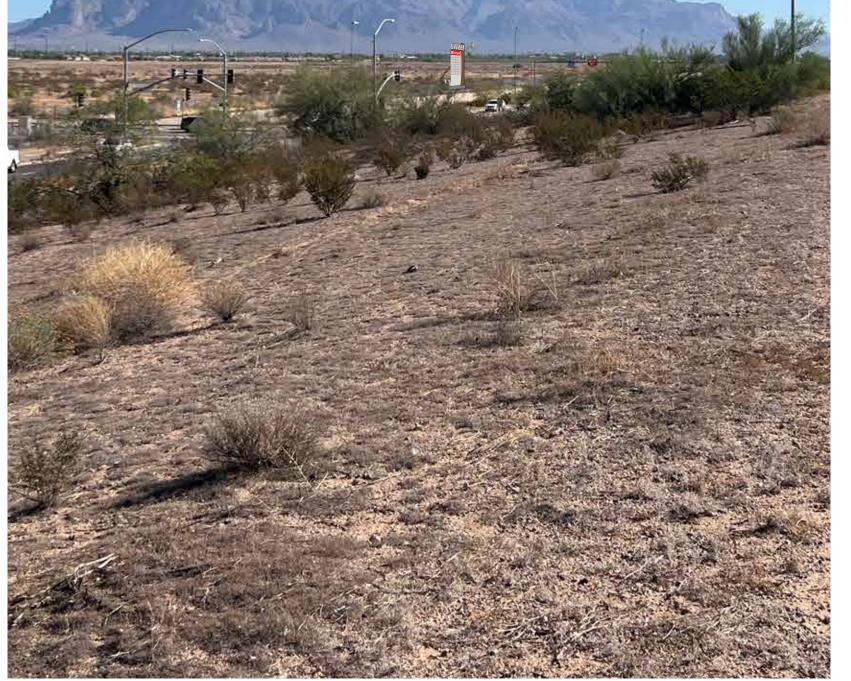

## LOCATION:

S. Signal Butte Rd & E Southern Ave., Mesa, AZ

# NOTES:

FILE PATH:

Customer Is Responsible For Providing A Dedicated Electrical Circuit Within 6 Feet of Each Sign Location and any Desired Electrical Timing Devices.

DRAWING NUMBER 240438-10

**Planning & Consultation** 

## ■ LOCATION

S. Signal Butte Rd & E Southern Ave., Mesa, AZ