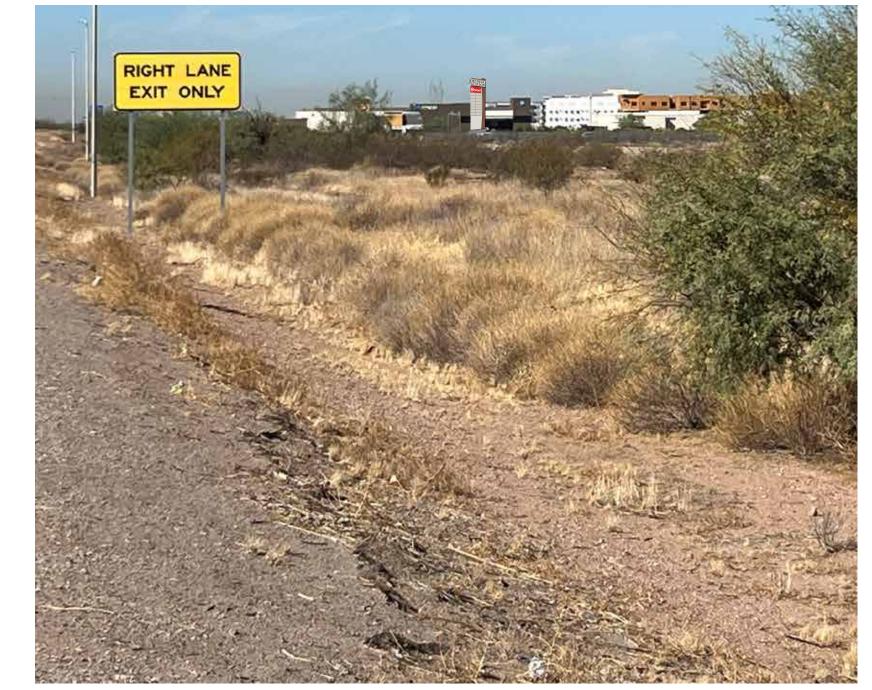

## LOCATION:

S. Signal Butte Rd & E Southern Ave., Mesa, AZ

# NOTES:

FILE PATH:

Customer Is Responsible For Providing A Dedicated Electrical Circuit Within 6 Feet of Each Sign Location and any Desired Electrical Timing Devices.

DRAWING NUMBER 240438-10

**Planning & Consultation** 

## ■ LOCATION

S. Signal Butte Rd & E Southern Ave., Mesa, AZ