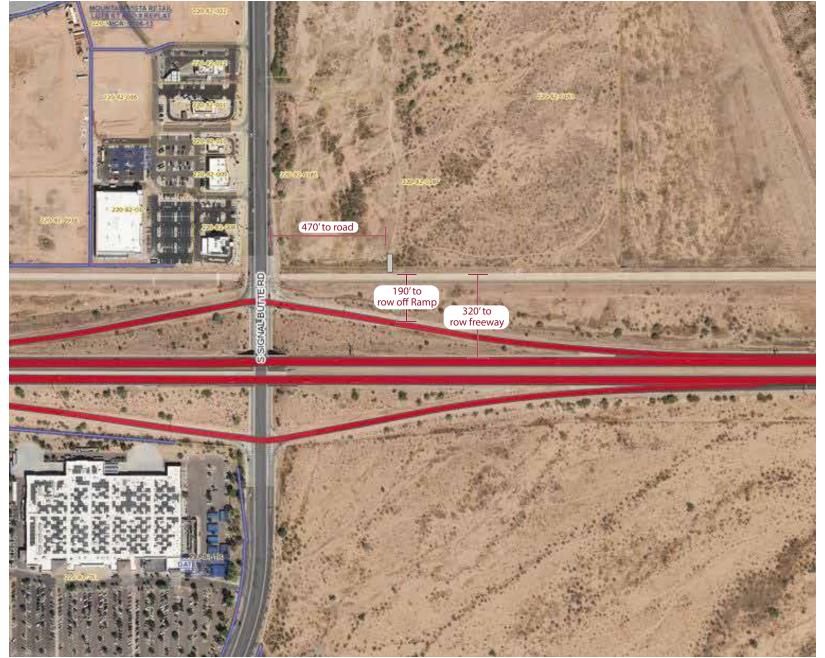

## LOCATION:

S. Signal Butte Rd & E Southern Ave., Mesa, AZ

## ■ LOCATION

S. Signal Butte Rd & E Southern Ave., Mesa, AZ