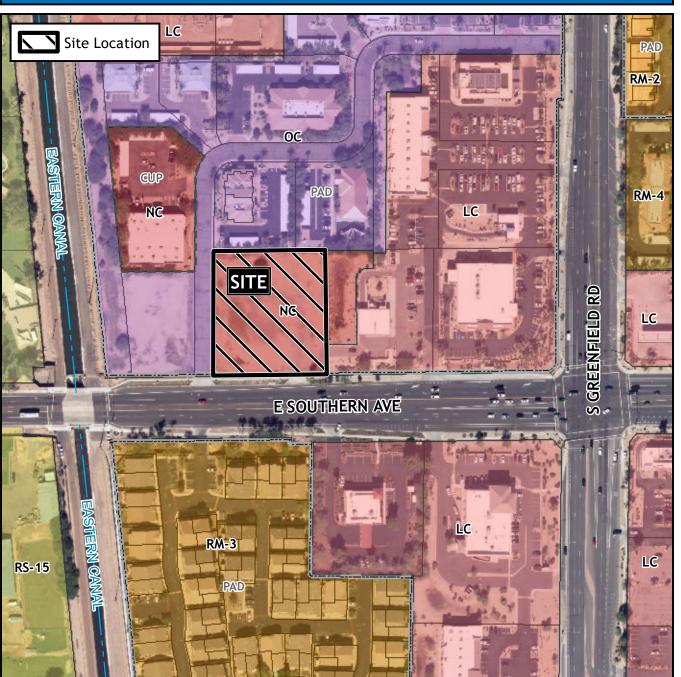

#### SITE / ADDRESS:

(District 2). Within the 4200 to 4400 blocks of East Southern Avenue (north side) and within the 1100 block of South Oakland (east side). Located west of Greenfield Road on the north side of Southern Avenue. (1.4± acres).

### **REQUEST:**

Rezone from Neighborhood Commercial with a Planned Area Development overlay (NC-PAD) to Limited Commercial with a Planned Area Development and Bonus Intensity Zone overlay (LC-PAD-BIZ) and Site Plan Review. This request will allow for a commercial development.