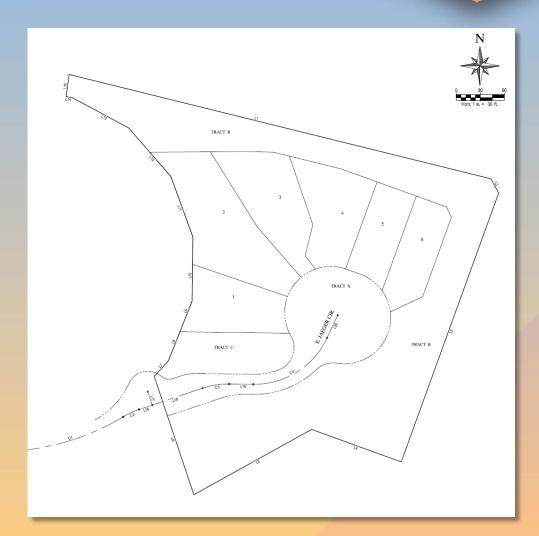

#### Site Plan

- 6 lots proposed, compared to the 7 lots proposed with ZON22-00977
- Reduction in lot count due to overall drainage requirements in the area with the addition of Tract C
- Lot Sizes are consistent with the approved BI7

#### Plat Comparison