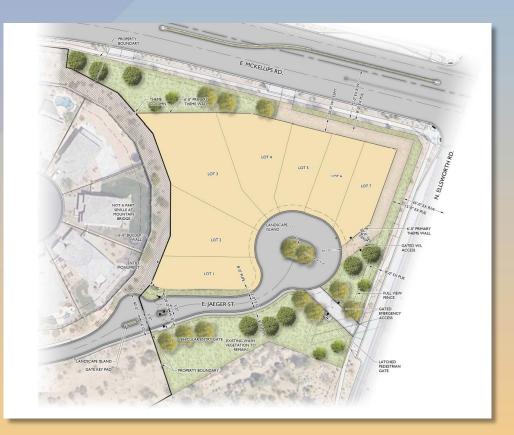

#### Site Plan

- 6 lots proposed, compared to the 7 lots proposed with ZON22-00977
- Reduction in lot count due to overall drainage requirements in the area with the addition of Tract C
- Lot Sizes are consistent with the approved BI7