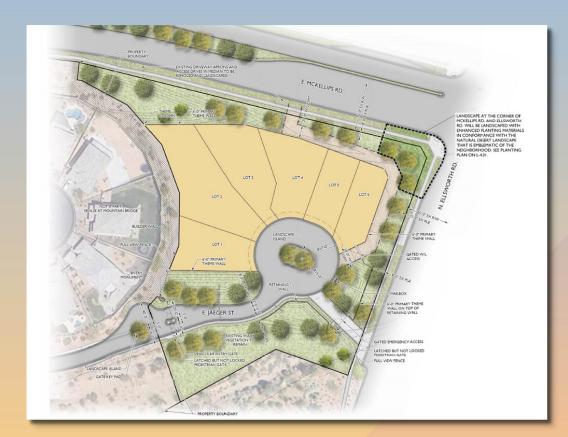

#### Site Plan

- 6 lots proposed, compared to the 7 lots proposed with ZON22-00977
- Reduction in lot count due to overall drainage requirements in the area with the addition of Tract C
- Lot Sizes are consistent with the approved BI7

#### Plat Comparison