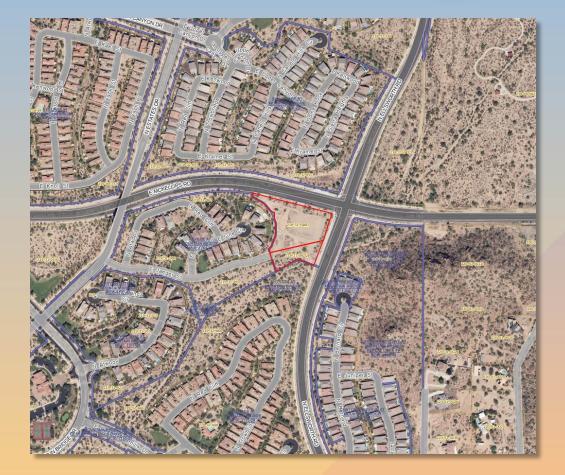

#### Location

- South of McKellips Road
- West of Ellsworth Road

## Zoning

- Single Residence-9 with a Bonus Intensity Zone overlay (RS-9-BIZ)
- Single Residence allowed within the RS-9-BIZ zone