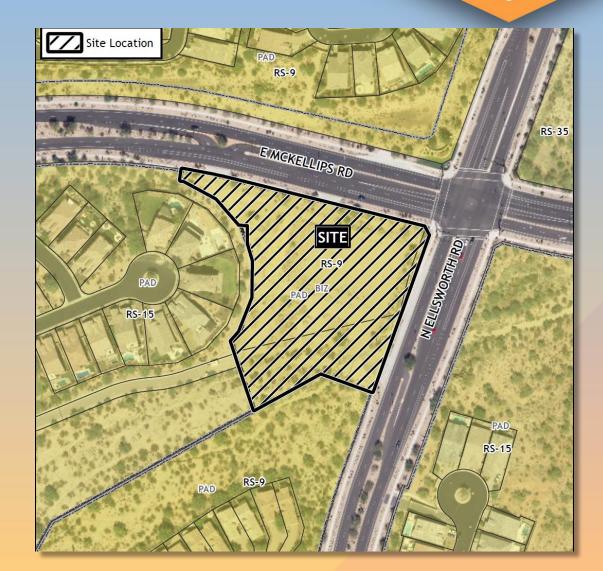

#### Location

- South of McKellips Road
- West of Ellsworth Road

## Zoning

- Single Residence-9 with a Bonus Intensity Zone overlay (RS-9-BIZ)
- Single Residence allowed within the RS-9-BIZ zone