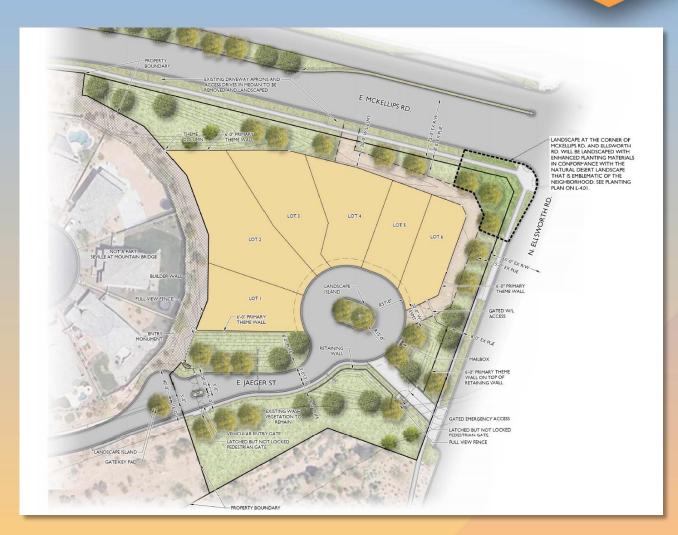

#### Site Plan

- 6 lots proposed, compared to the 7 lots proposed with ZON22-00977
- Reduction in lot count due to overall drainage requirements in the area with the addition of Tract C
- Lot Sizes are consistent with the approved BI7

#### Landscape Plan

| SYMB<br>TREES | or observation of the                                                                                         | COMMON NAME                | SIZE     | QTY |
|---------------|---------------------------------------------------------------------------------------------------------------|----------------------------|----------|-----|
| TREES         |                                                                                                               |                            |          |     |
| -             | Acacit aneura                                                                                                 | Mulga                      | 24" Box  | -   |
|               | Parkinsonia x 'Sonoran Emerald'                                                                               | Sonoran Emerald Palo Verde | 24* Box  | 27  |
|               | Prosopis hybrid 'Phoenix'                                                                                     | Thornless Mesquite         | 24* Box  | -   |
| 10            | Olneya tesota                                                                                                 | Ironwood                   | 24" Box  | -   |
|               |                                                                                                               |                            |          |     |
| SHRU          | BS/ACCENTS                                                                                                    | COMMON NAME                | SIZE     | QTY |
| 8             | Agave chrysantha                                                                                              | Golden Flowered Agave      | 5 Gal    | 7   |
| -             | Caesalpinia pulcherrima                                                                                       | Red Bird of Paradise       | 5 Gal    | 35  |
| ð             | Calliandra caifernica                                                                                         | Baja Fairy Duster          | 5 Gal    | 9   |
| õ             | Carnegiea gigantea                                                                                            | Saguaro                    | 6' Spear | 9   |
| :∿o°©         | Dasylinion wheeleri                                                                                           | Desert Spoon               | 5 Gal    | 48  |
| •             | Echinocactus grusonii                                                                                         | Golden Barrel Cactus       | 5 Gal    | 29  |
| $\oplus$      | Encelia farincsa                                                                                              | Brittlebush                | 5 Gal    | 45  |
| 63            | Ferocactus wislizenii                                                                                         | Fishhook Barrel Cactus     | 5 Gal    |     |
| 6             | Hesperaloe parviflora                                                                                         | Red Yucca                  | 5 Gal    | 65  |
|               | Larrea tridentata                                                                                             | Creosote Bush              | 5 Gal    | 36  |
| Š             | Leucophyllum langmaniae 'Rio Bravo'                                                                           | Rio Bravo Sage             | 5 Gal    | 15  |
| 3000          | Leucophyllun zygophyllum 'Cimarron'                                                                           | Cimarron Texas Sage        | 5 Gal    |     |
| Ø             | Opuntia violecea 'Santa Rita'                                                                                 | Purple Prickly Pear        | 5 Gal    |     |
| GROUNDCOVERS  |                                                                                                               | COMMON NAME                | SIZE     | QTY |
| 0             | Dalea greggi                                                                                                  | Trailing Indigo Bush       | I Gal    | 66  |
| •             | Lantana mon:evidensis                                                                                         | Trailing Purple Lantana    | I Gal    | 10  |
| INFRT         | MATERIALS                                                                                                     |                            |          |     |
|               | 3/4" Screened Decomposed Granite<br>shrubs & groundcovers, in all plantin<br>Table Mesa Brown or Approved Equ | g areas.                   |          |     |