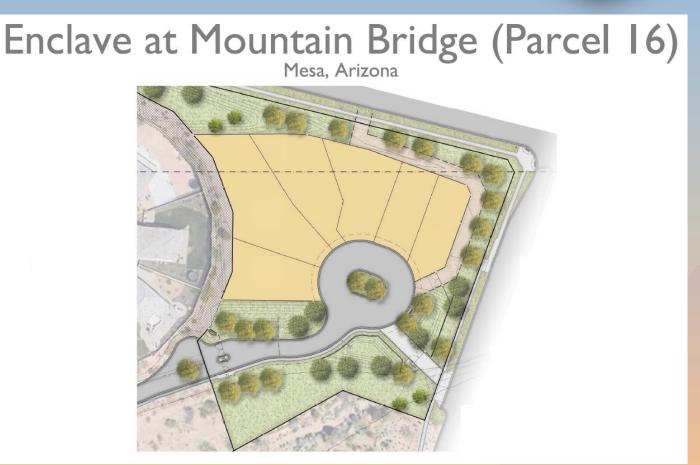

#### Site Plan

- 6 lots proposed, compared to the 7 lots proposed with ZON22-00977
- Reduction in lot count due to overall drainage requirements in the area with the addition of Tract C
- Lot Sizes are consistent with the approved BI7