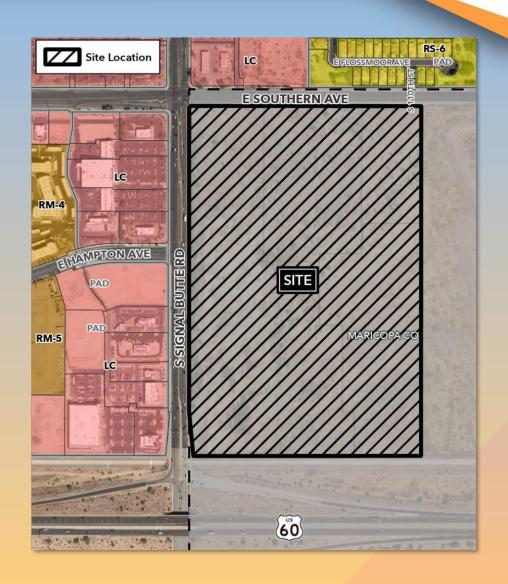

#### Location

- South of Southern Avenue
- East of Signal Butte
   Road
- North of US-60
   Freeway

## Zoning

- Existing: Limited
   Commercial with a
   Planned Area
   Development (LC-PAD)
- Proposed: Planned Employment Park with a Planned Area Development (PEP-PAD)