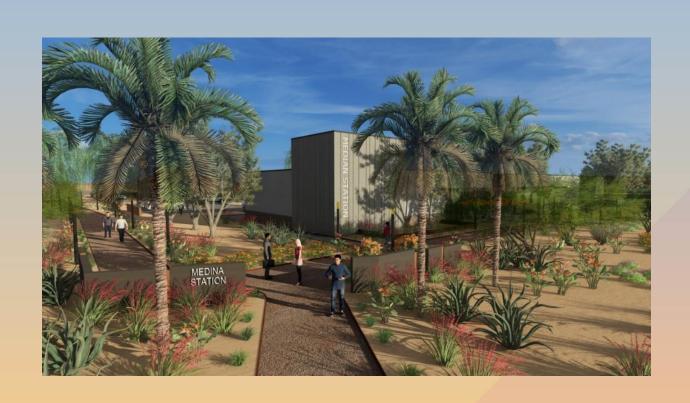

### Design Guidelines

- Building Style
  - Desert Modern
- Pedestrian Circulation
  - Primary and secondary connections, materials, landscaping, width
  - Perimeter walking path
- Colors and Materials
  - Primary, secondary & accents
  - Material minimums per building type

#### Architectural Features

- Minimum requirements per building type
- Soffits and overhangs, shade trellises/awnings, entry statement, decorative screening, ornamental metals, etched/frosted glass, glazing, public art

#### Public Art

- Required for Restaurant Galley
- Landscape Design
  - Palette, hardscaping, outdoor amenity areas
- Wall Design & Plan
  - Consistent perimeter wall designs

Landscape Plan