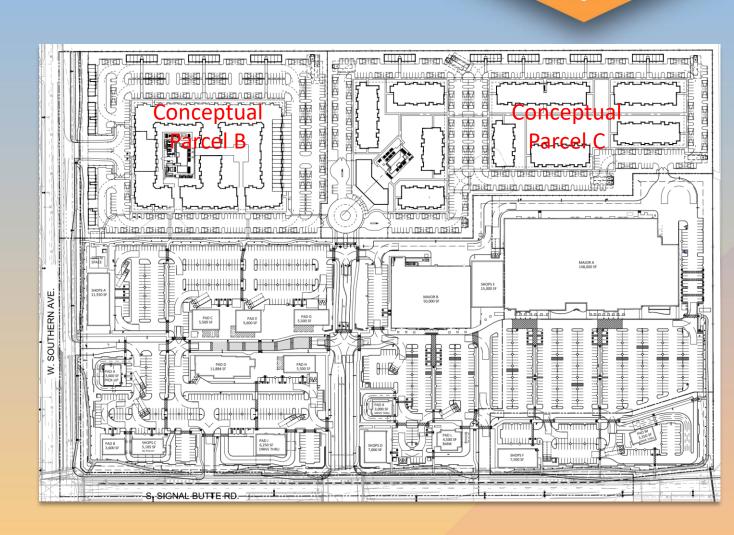

#### Site Plan

- Final site plan for commercial
- Conceptual for multiple residence
- 305,335 total square feet
- 1,332 parking spaces required; 1,472 spaces provided