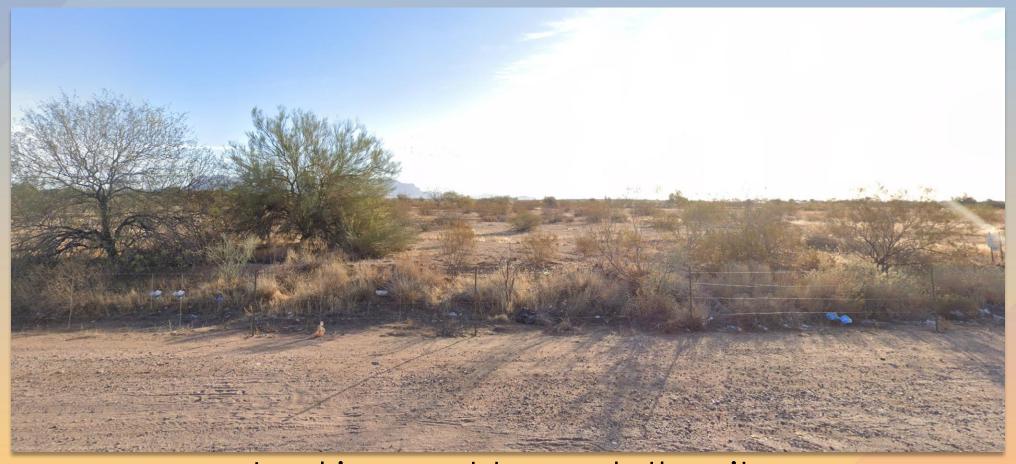

# Design Review Board





# DRB23-00692 Medina Station Design Guidelines





#### Request

- Design Review
- Medina Station
   Design
   Guidelines







#### Location

- South of Southern Avenue
- East of Signal Butte
   Road
- North of US-60
   Freeway







## Zoning

- Existing: Limited
   Commercial with a
   Planned Area
   Development (LC-PAD)
- Proposed: Planned Employment Park with a Planned Area Development (PEP-PAD)







#### Site Photos



Looking east towards the site





#### Site Plan

- Final site plan for commercial
- Conceptual for multiple residence
- 305,335 total square feet
- 1,332 parking spaces required; 1,472 spaces provided







### Design Guidelines

- Building Style
  - Desert Modern
- Pedestrian Circulation
  - Primary and secondary connections, materials, landscaping, width
  - Perimeter walking path
- Colors and Materials
  - Primary, secondary & accents
  - Material minimums per building type







#### Design Guidelines

#### Architectural Features

- Minimum requirements per building type
- Soffits and overhangs, shade trellises/awnings, entry statement, decorative screening, ornamental metals, etched/frosted glass, glazing, public art

#### Public Art

- Required for Restaurant Galley
- Landscape