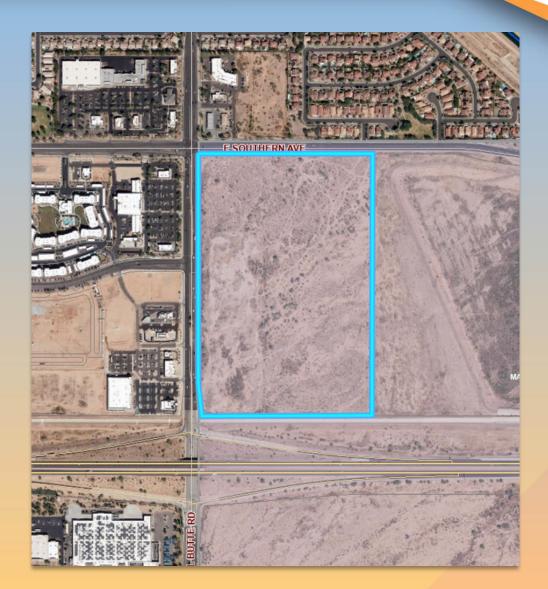

#### Location

- South of Southern Avenue
- East of Signal Butte
   Road
- North of US-60
   Freeway

## Zoning

- Existing: Limited
   Commercial with a
   Planned Area
   Development (LC-PAD)
- Proposed: Planned Employment Park with a Planned Area Development (PEP-PAD)