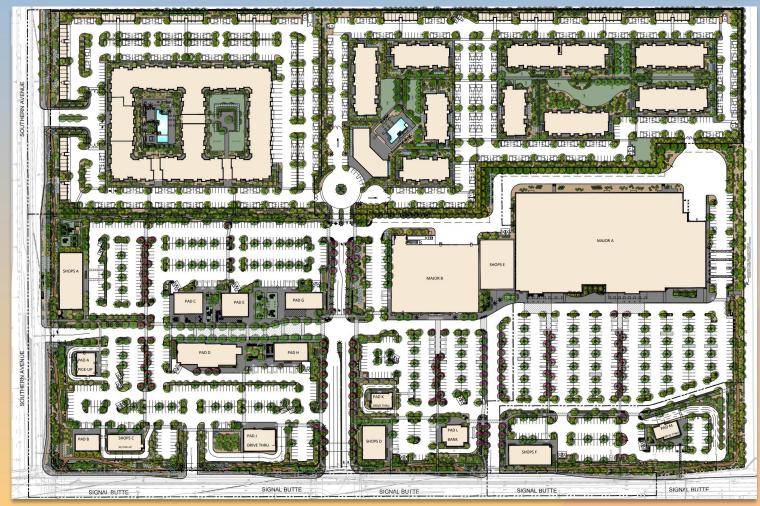

#### Site Plan

- Final site plan for commercial
- Conceptual for multiple residence
- 305,335 total square feet
- 1,332 parking spaces required; 1,472 spaces provided