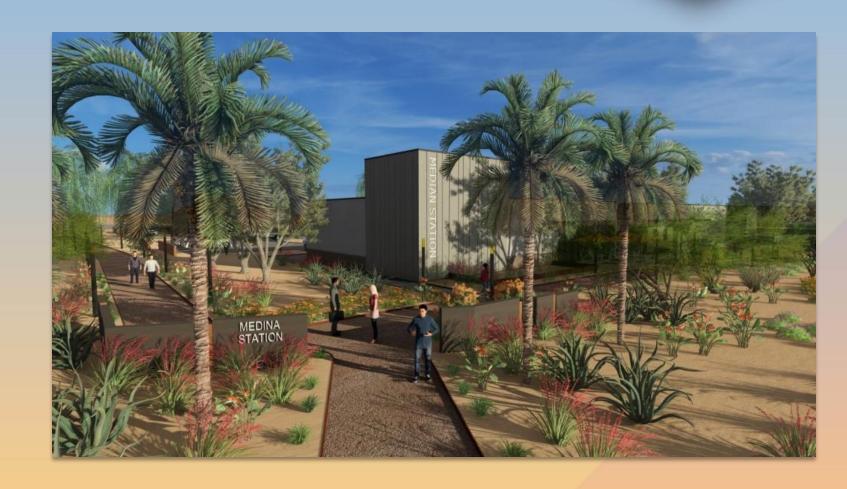

# Design Review Board





# DRB23-00692 Medina Station Design Guidelines





#### Request

- Design Review
- Medina Station
   Design
   Guidelines







#### Location

- South of Southern Avenue
- East of Signal Butte
   Road
- North of US-60
   Freeway







## Zoning

- Existing: Limited
   Commercial with a
   Planned Area
   Development (LC-PAD)
- Proposed: Planned Employment Park with a Planned Area Development (PEP-PAD)







#### Site Photos



Looking east towards the site





#### Site Plan

- Final site plan for commercial
- Conceptual for multiple residence
- 305,335 total square feet
- 1,332 parking spaces required; 1,472 spaces provided







### Design Guidelines

- Building Style
  - Desert Modern
- Pedestrian Circulation
  - Primary and secondary connections, materials, landscaping, width
  - Perimeter walking path
- Colors and Materials
  - Primary, secondary & accents
  - Material minimums per building type