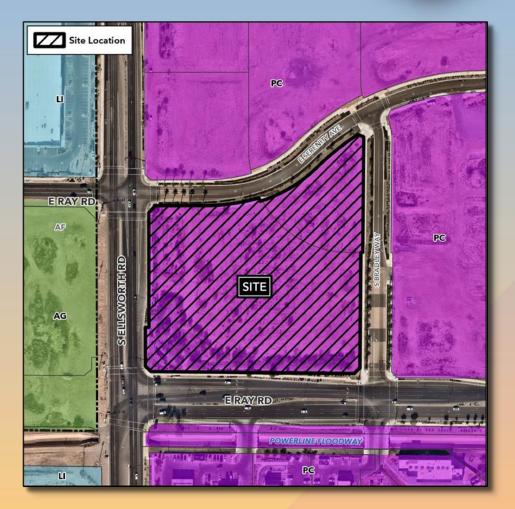

#### Location

 Northeast corner of Ray Road and Ellsworth Road

# Existing: Planned Community Eastmark, Land Use Group Campus/Regional Center