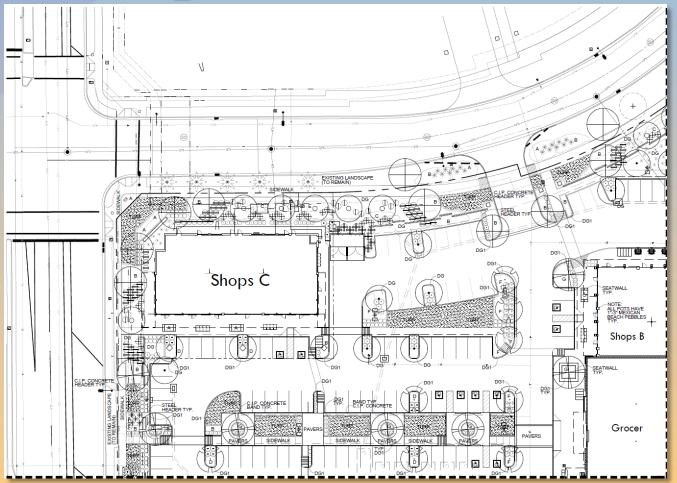

#### Site Plan

- 55,630 Square feet for retail and commercial Space
- 23,200 square foot Grocer proposed
- 3 Ingress and Egress Points, one on Bradley way, Serenity Way, and Ray Road
- 278 parking spots on site, where 202 spaces are required