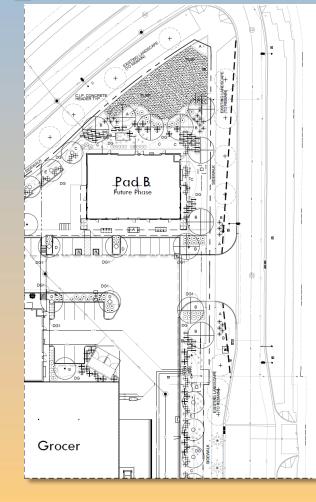

#### Site Plan

- 55,630 Square feet for retail and commercial Space
- 23,200 square foot Grocer proposed
- 3 Ingress and Egress Points, one on Bradley way, Serenity Way, and Ray Road
- 278 parking spots on site, where 202 spaces are required