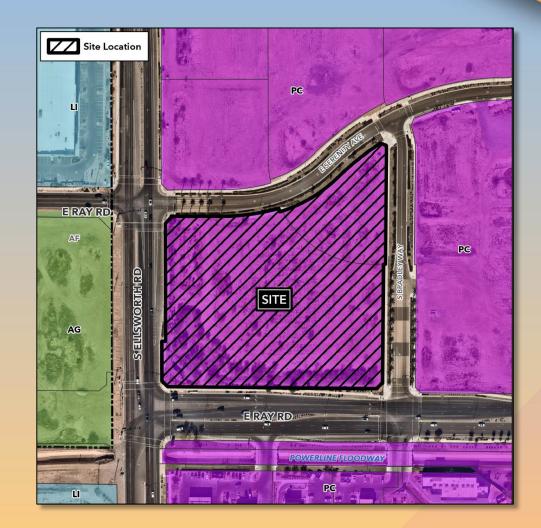

#### Location

 Northeast corner of Ray Road and Ellsworth Road

# Existing: Planned Community Eastmark, Land Use Group Campus/Regional Center