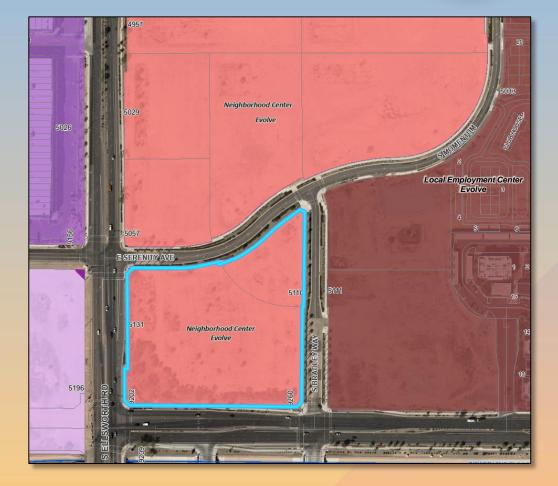

#### General Plan Neighborhood Center - Evolve

- Small, walkable, low-intensity commercial developments that provide residents convenient access to goods, services, and dining within a short, comfortable walk or convenient drive of their home
- Contain local serving commercial uses such as smallscale retail, personal services, business offices, and eating