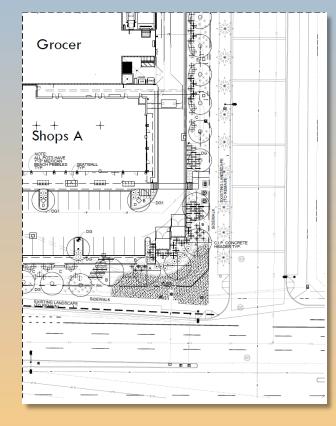

#### Site Plan

- 55,630 Square feet for retail and commercial Space
- 23,200 square foot Grocer proposed
- 3 Ingress and Egress Points, one on Bradley way, Serenity Way, and Ray Road
- 278 parking spots on site, where 202 spaces are required