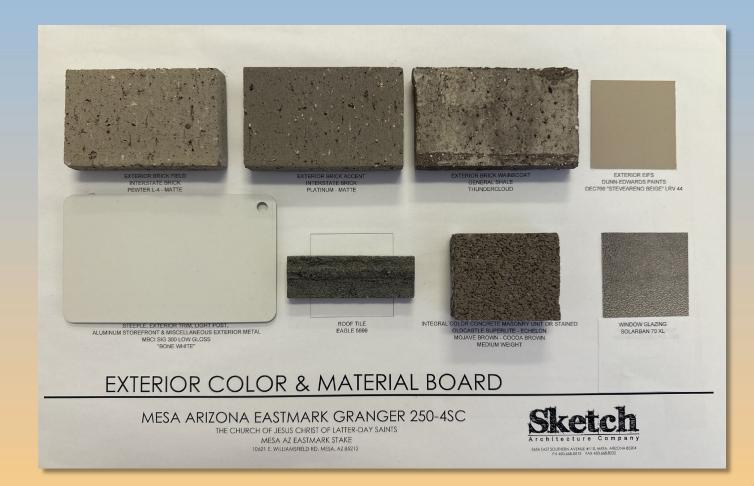

#### Staff planner Joshua Grandlienard summarized the case:

- Create a sense of arrival at secure entrance
- Ensure the water tanks and all 4 sides of the generators are screened from public view
- **DRB24-00037 "Mesa AZ Eastmark Granger 250-4SC" (District 6).** Within the 10600 block of East Williams Field Road (south side) and within the 6000 block of South 222nd Street (east side). Located west of Signal Butte Road on the south side of Williams Field Road. (5± acres). Design Review for a place of worship. Robin Benning, Sketch Architecture, Applicant; Church of Jesus Christ of Latter-Day Saints, Owner.

### **Staff planner Cassidy Welch presented the case.** See attached presentation.

#### Staff planner Cassidy Welch summarized the case:

- Consider changing the vertical elements on the north façade to a quality EIFS or a new brick pattern
- 3I DRB24-00105 "Agritainment District at Pioneer Crossing" (District 1).
  Within the 3400 block of North Val Vista Drive (west side). Located south of
  Thomas Road on the west side of Val Vista Drive. (4± acres). Design Review for
  an outdoor entertainment center. Josh Hannon, EPS Group Inc., Applicant;
  Burden West Limited Partnership, LLP, Owner.

### Material Board

Materials will be flat in finished product