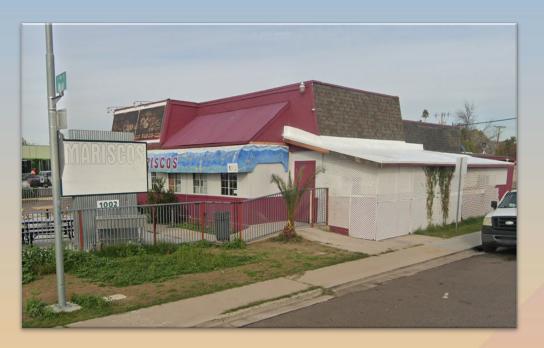

#### Location

- 1002 East Main Street
- North of Main Street
- West of Miller Street

# Site Photos

Looking north from Main Street

Looking northwest from Miller Street

| SOUTH MATERIALS' PERCENTAGE |        |      |  |  |  |  |
|-----------------------------|--------|------|--|--|--|--|
| MATERIAL                    | AREA   | %    |  |  |  |  |
| BB-1                        | 171 SF | 23%  |  |  |  |  |
| MS-1                        | 140 SF | 19%  |  |  |  |  |
| PT-1                        | 326 SF | 44%  |  |  |  |  |
| PT-2                        | 99 SF  | 13%  |  |  |  |  |
| TOTAL                       | 736 SF | 100% |  |  |  |  |