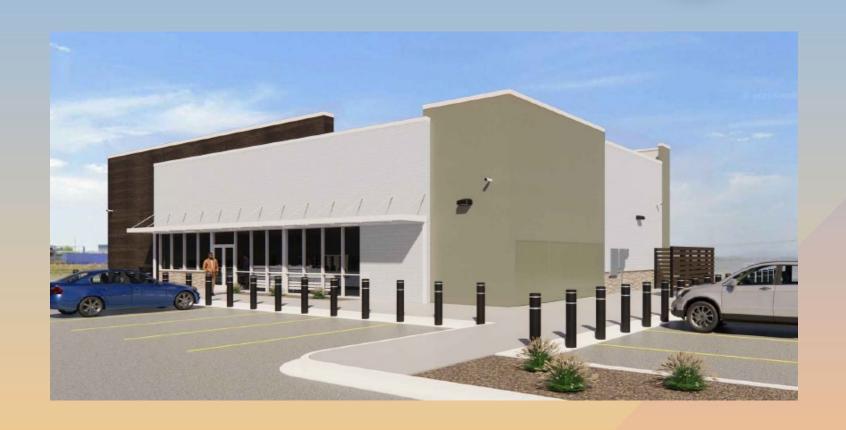

|          |      |                                            |                                                                                                                                                           |                                                                                                |            |      |                                |        |





























#### Rendering







#### Rendering









#### Material Board







#### Findings

Staff is seeking your review and recommendation on the following:

✓ Proposed building elevations and landscape design

Staff welcomes any feedback





## DRB23-01001 7-11 at Avalon Ranch





#### Request

- Design Review
- To allow for a service station and convenience store







#### Location

- South of Elliot Road
- East of Power Road







#### Site Photos



Looking south towards the site





#### Site Plan

- 4,782 sq. ft. convenience store and gas canopy
- Within proposed Large
   Commercial Development
- Access from shared drive aisle from Elliot Road & Power Road







## Landscape Plan

| PLANT SCHEDULE 7-11 |                                                                             |         |     |  |
|---------------------|-----------------------------------------------------------------------------|---------|-----|--|
| SYMBOL              | BOTANICAL / COMMON NAME                                                     | SIZE    | QTY |  |
| TREES               | Parkinsonia x `Desert Museum`<br>Desert Museum Palo Verde                   | 36"