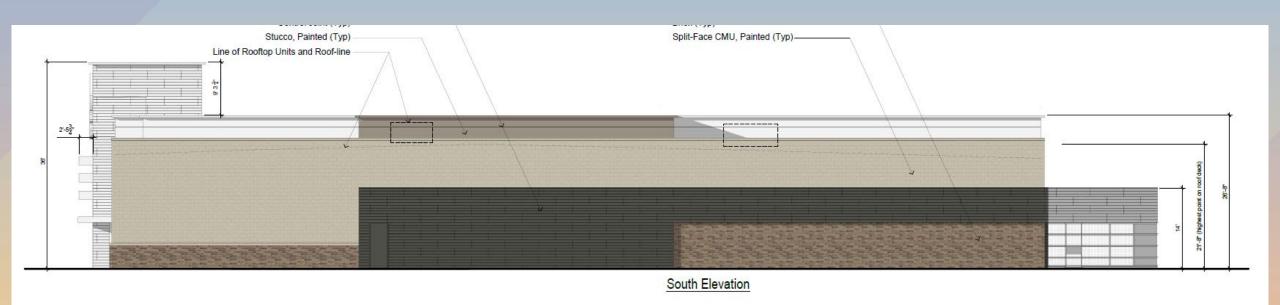

#### Renderings

North Elevation

West (Front) Elevation

East (Rear) Elevation

#### Material Board

CMU-01 SPLIT-FACE CMU, PAINTED DUNN-EDWARDS DE6213 "FINE GRAIN"

P-01: NEW CEMENT PLASTER SYSTEM SHERWIN-WILLIAMS SW 7504 "KEYSTONE GRAY"

P-02: STEEL ACCENT BENJAMIN MOORE 2133-50 "PIGEON GRAY"