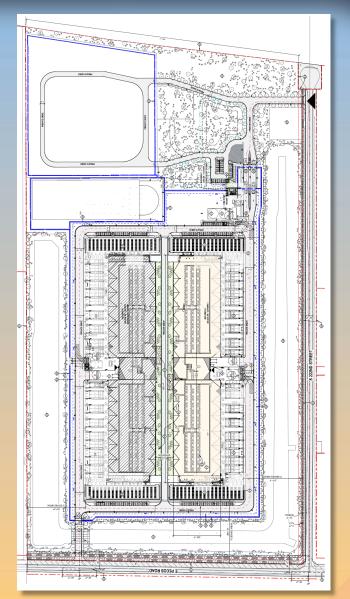

**DRB24-00018 - "PHX065" (District 6).** Within the 10400 to 10600 blocks of East Pecos Road (north side) and within the 6000 to 7000 blocks of South 222nd Street (west side). Located east of Signal Butte Road on the north side of Pecos Road (71± acres). Design Review for an industrial development. Josh Tracy, Ryan Companies US, Inc., Applicant; Amazon Data Services, Inc., Owner.

Staff planner Joshua Grandlienard presented the case. See attached presentation.

#### Staff planner Joshua Grandlienard summarized the case:

- Create a sense of arrival at secure entrance
- Ensure the water tanks and all 4 sides of the generators are screened from public view
- **DRB24-00037 "Mesa AZ Eastmark Granger 250-4SC" (District 6).** Within the 10600 block of East Williams Field Road (south side) and within the 6000 block of South 222nd Street (east side). Located west of Signal Butte Road on the south side of Williams Field Road. (5± acres). Design Review for a place of worship. Robin Benning, Sketch Architecture, Applicant; Church of Jesus Christ of Latter-Day Saints, Owner.