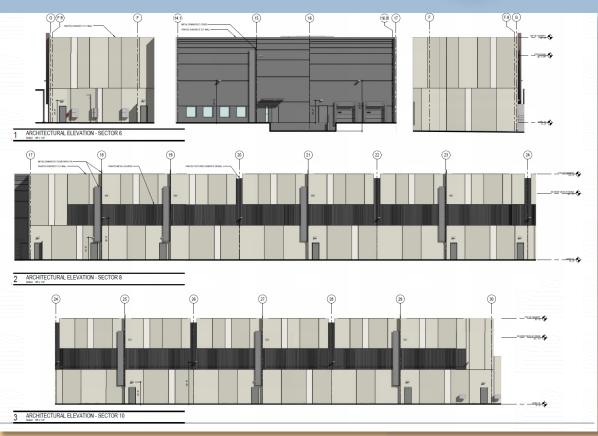

#### Site Plan

- 6 separate structures proposed
  - 4 Industrial Tilt Buildings
  - 2 Drive Thru Buildings
- Vehicular access to the site is provided from McKellips Road, 46<sup>th</sup> and 48<sup>th</sup> Streets
- 821 parking spaces provided