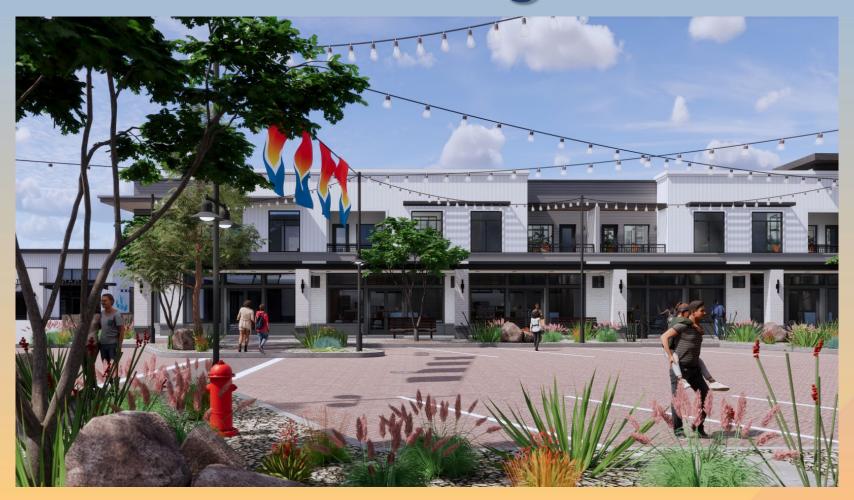

#### Staff planner Sean Pesek summarized the case:

- No comments
- 3c DRB23-00508 "Cazo de Oro Restaurant" (District 4). Within the 1000 block of East Main Street (north side) and within the 0 to 100 blocks of North Miller Street (west side). Located west of Stapley Drive on the north side of Main Street (1± acres). Design Review for a restaurant. Carlos Naranjo, Applicant; Odriel Garcia, Owner.

#### Location

- 1002 East Main Street
- North of Main Street
- West of Miller Street

#### Site Plan

- Existing 3,708 square foot structure to remain
- Proposed 1,311 square foot addition on the south elevation (adjacent to Main St.)