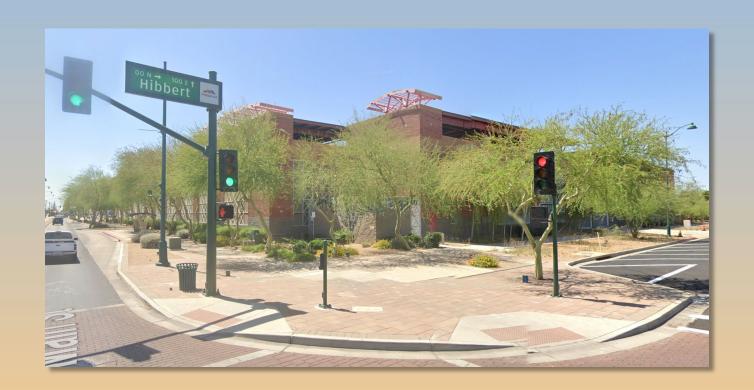

Thomas Road on the west side of Val Vista Drive. (4± acres). Design Review for
  an outdoor entertainment center. Josh Hannon, EPS Group Inc., Applicant;
  Burden West Limited Partnership, LLP, Owner.

### **Staff planner Cassidy Welch presented the case.** See attached presentation.

#### Staff planner Cassidy Welch summarized the case:

- Consider replacing stone at post bases with brick or CMU
- **Adjournment:** Boardmember Johnson moved to adjourn the meeting and was seconded by Boardmember Trexler. Without objection, the meeting was adjourned at 6:30 PM.





## DRB24-00315 Hibbert Garage Renovation





### Request

- Design Review
- To allow for a City garage renovation







### Location

- North side of Main Street
- West of Mesa Drive
- West of Hibbert







### Site Photos



Looking northwest at the corner of Main Street and Hibbert





### Site Plan

- 3 story existing garage going through renovations
- 862 parking spaces proposed
- 35 EV charging stalls
- Access from Hibbert









#### **SOUTH ELEVATION**

NO SCALE









View from Hibbert







View from Main Street







View from Main Street







View from Hibbert





### Material Board



Materials will be flat in finished product





### Findings

Staff is seeking your review and recommendation on the following:

✓ Proposed building elevations

Staff welcomes any feedback





## DRB23-00342 The Craftsman on Elliot





### Request

- Design Review
- To allow for a mixeduse development







### Location

- North side of Elliot Road
- East side of 82<sup>nd</sup> Street alignment
- West s