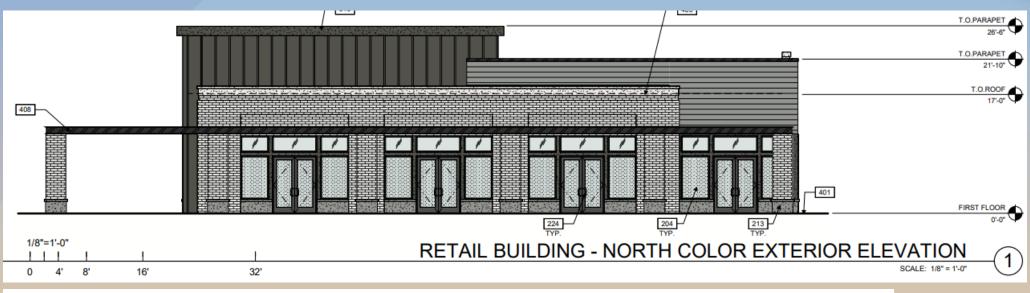

#### Staff planner Jennifer Merrill summarized the case:

- Use standing seam metal for the gable roof portions rather than painted shingles.
- Depth and shadowing are important; don't lose these elements to value engineering.
- **DRB23-00873 "Dutch Bros AZ1408" (District 6).** Within the 3400 block of South Ellsworth Road (west side) and within the 9100 block of East Peterson Avenue (south side). Located north of Elliot Road on the west side of Ellsworth Road. (1± acres). Design Review for a coffee shop with a drive thru. Shelby Eldridge, Barghausen Consulting Engineers, Inc., Applicant.; Ellsworth Land LP, Owner.

### Elevations

OFFICE BUILDING "B" SIM. - MIRRORED HORIZONTALLY

#### Retail/Restaurant Buildings

#### LEGEND

#### MATERIALS:

BRICK VENEER - WHITE WASH
(RUNNING BOND)

FIBER CEMENT - BOARD & BATTEN

(PAINTED - SW 7004 SNOWBOUND) (PAINTED - SW 7069 IRON ORE)

FIBER CEMENT - PLANK

(WOOD LOOK)

FIBER CEMENT - SHIPLAP

(PAINTED - SW 9163 TIN LIZZIE)