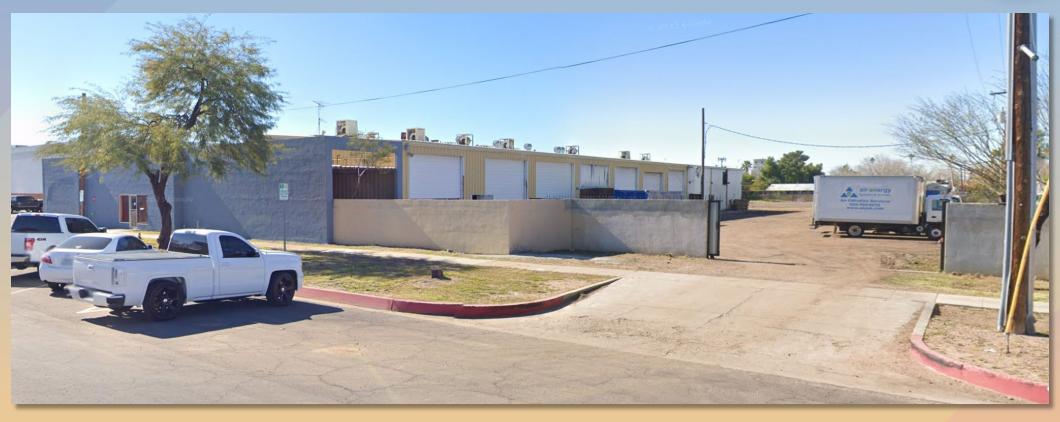

AL-01:
KAWNEER NORTH
AMERICA ALUMINUM
STOREFRONT "CLEAR
ANODIZED FINISH" TO
MATCH ADJACENT
SUPERMARKET

GL-01: GUARDIAN CRYSTALGRAY SNX 62/27 LOW-E GLAZING TO MATCH ADJACENT SUPERMARKET



BR-01: CONCRETE MASONRY VENEER SPEC-BRIK "GARDNER BLEND" TO MATCH ADJACENT SUPERMARKET



SD-01: NICHIA FIBER CEMENT EXTERIOR CLADDING "VINTAGEWOOD - BARK"





#### Findings

Staff is seeking your review and recommendation on the following:

✓ Proposed building elevations and landscape design

Staff welcomes any feedback





#### Aldi's Elevations







#### Aldi's Elevations







# DRB23-000981 Dave Downing and Associates Warehouse





#### Request

- Design Review
- To allow for a warehouse development







#### Location

- North of Broadway Road
- West of Mesa Drive







#### Site Photo



Looking southwest on Hibbert





#### Site Plan

- 11,229 sq. ft. addition to existing warehouse totaling 22,528 sq. ft. of warehouse and 2,402 sq. ft. of office
- 33 parking spaces required; 53 proposed
- Access from Hibbert







#### Landscape Plan



| PLANT         | PLANT LIST PLANT LIST - CONT.                                      |          |      |                                            |                                                                                                                                                           |                                                                                                |            |      |                                |        |
|---------------|-----------------------------------------------------------