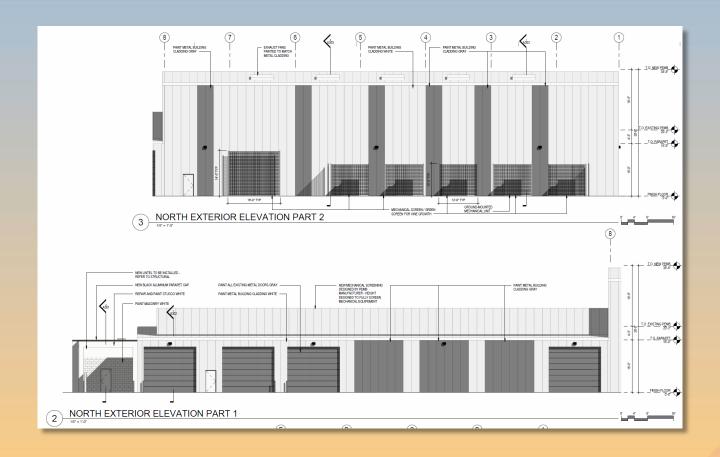

# DRB23-000981 Dave Downing and Associates Warehouse

#### Request

- Design Review
- To allow for a warehouse development

#### Location

- North of Broadway Road
- West of Mesa Drive

#### Site Photo

Looking southwest on Hibbert

#### Site Plan

- 11,229 sq. ft. addition to existing warehouse totaling 22,528 sq. ft. of warehouse and 2,402 sq. ft. of office
- 33 parking spaces required; 53 proposed
- Access from Hibbert