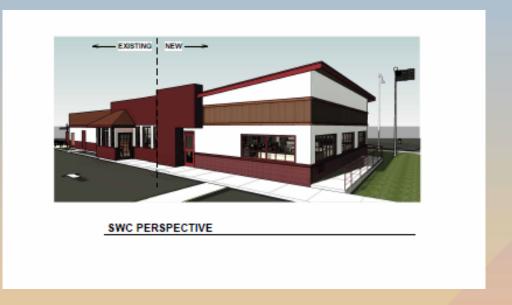

#### Staff planner Sean Pesek summarized the case:

- No comments
- 3c DRB23-00508 "Cazo de Oro Restaurant" (District 4). Within the 1000 block of East Main Street (north side) and within the 0 to 100 blocks of North Miller Street (west side). Located west of Stapley Drive on the north side of Main Street (1± acres). Design Review for a restaurant. Carlos Naranjo, Applicant; Odriel Garcia, Owner.

#### Location

- 1002 East Main Street
- North of Main Street
- West of Miller Street

#### Site Plan

- Existing 3,708 square foot structure to remain
- Proposed 1,311 square foot addition on the south elevation (adjacent to Main St.)

South elevation (adjacent to Main Street [north side])