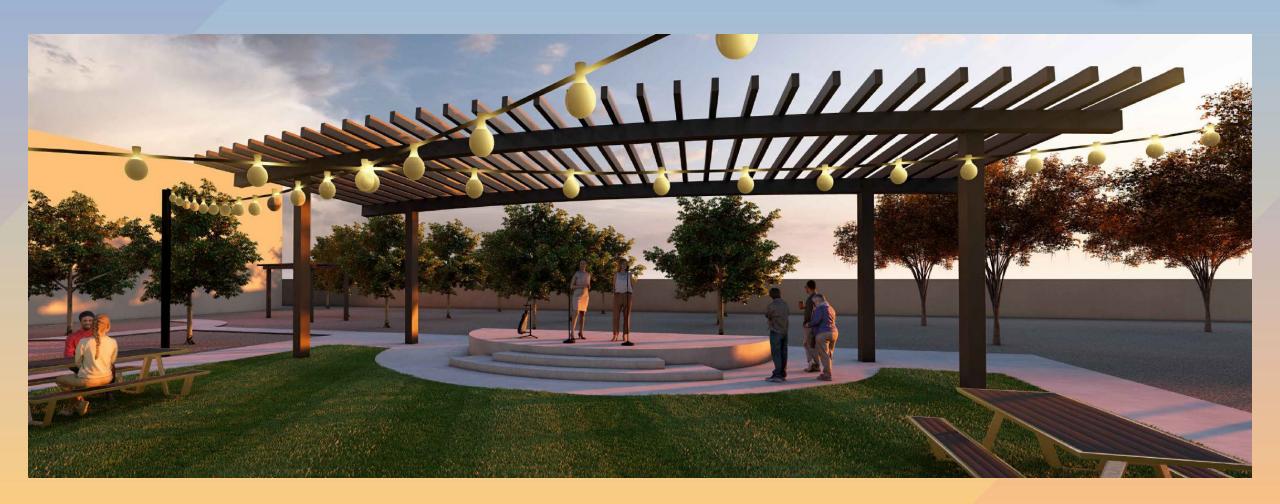

## DRB24-00315 Hibbert Garage Renovation

### Request

- Design Review
- To allow for a City garage renovation

### Location

- North side of Main Street
- West of Mesa Drive
- West of Hibbert

### Site Photos

Looking northwest at the corner of Main Street and Hibbert

### Site Plan

- 3 story existing garage going through renovations
- 862 parking spaces proposed
- 35 EV charging stalls
- Access from Hibbert

### Findings

Staff is seeking your review and recommendation on the following:

✓ Proposed building elevations

Staff welcomes any feedback