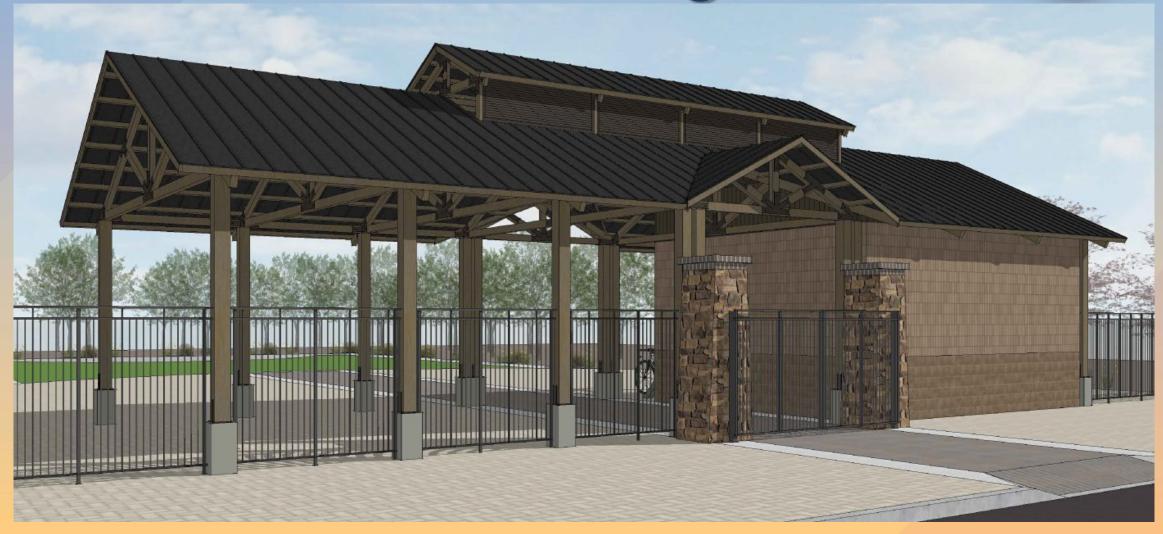

#### Staff planner Cassidy Welch summarized the case:

- Consider changing the vertical elements on the north façade to a quality EIFS or a new brick pattern
- 3I DRB24-00105 "Agritainment District at Pioneer Crossing" (District 1).
  Within the 3400 block of North Val Vista Drive (west side). Located south of
  Thomas Road on the west side of Val Vista Drive. (4± acres). Design Review for
  an outdoor entertainment center. Josh Hannon, EPS Group Inc., Applicant;
  Burden West Limited Partnership, LLP, Owner.

### **Staff planner Cassidy Welch presented the case.** See attached presentation.

#### Staff planner Cassidy Welch summarized the case:

- Consider replacing stone at post bases with brick or CMU
- **Adjournment:** Boardmember Johnson moved to adjourn the meeting and was seconded by Boardmember Trexler. Without objection, the meeting was adjourned at 6:30 PM.