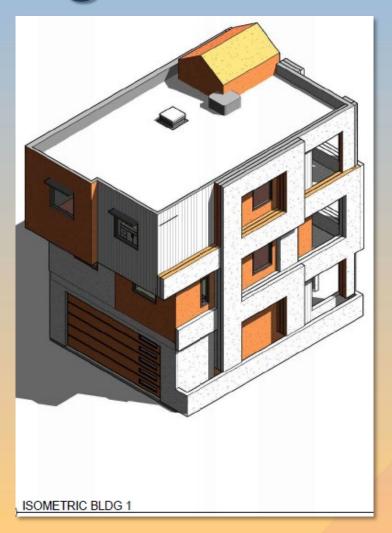

#### Staff planner Sergio Solis summarized the case:

 Remove the board and batten band element along the proposed south elevation. **DRB23-00680 - "1756 E University" (District 1).** Within the 1700 to 1800 blocks of East University Drive (north side) and within the 400 block of North Hall (east side). Located west of Gilbert Road on the north side of University Drive. (2± acres). Design Review for a multiple residence development. Tim Boyle, Atmosphere Architects, Applicant; Trevally LLC, Owner.

**Staff planner Jennifer Merrill presented the case.** See attached presentation.

#### Staff planner Jennifer Merrill summarized the case:

- Use standing seam metal for the gable roof portions rather than painted shingles.
- Depth and shadowing are important; don't lose these elements to value engineering.
- **DRB23-00873 "Dutch Bros AZ1408" (District 6).** Within the 3400 block of South Ellsworth Road (west side) and within the 9100 block of East Peterson Avenue (south side). Located north of Elliot Road on the west side of Ellsworth Road. (1± acres). Design Review for a coffee shop with a drive thru. Shelby Eldridge, Barghausen Consulting Engineers, Inc., Applicant.; Ellsworth Land LP, Owner.