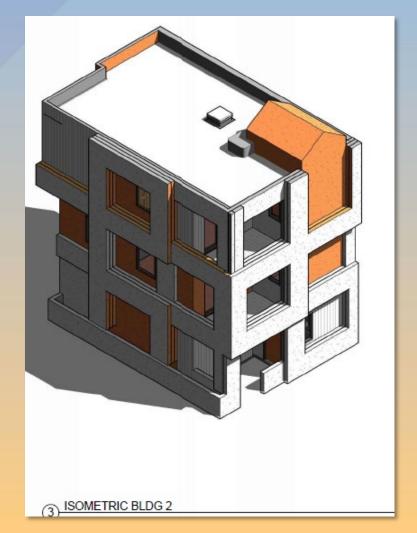

#### Staff planner Sergio Solis summarized the case:

 Remove the board and batten band element along the proposed south elevation. **DRB23-00680 - "1756 E University" (District 1).** Within the 1700 to 1800 blocks of East University Drive (north side) and within the 400 block of North Hall (east side). Located west of Gilbert Road on the north side of University Drive. (2± acres). Design Review for a multiple residence development. Tim Boyle, Atmosphere Architects, Applicant; Trevally LLC, Owner.

**Staff planner Jennifer Merrill presented the case.** See attached presentation.

#### Staff planner Jennifer Merrill summarized the case:

- Use standing seam metal for the gable roof portions rather than painted shingles.
- Depth and shadowing are important; don't lose these elements to value engineering.
- **DRB23-00873 "Dutch Bros AZ1408" (District 6).** Within the 3400 block of South Ellsworth Road (west side) and within the 9100 block of East Peterson Avenue (south side). Located north of Elliot Road on the west side of Ellsworth Road. (1± acres). Design Review for a coffee shop with a drive thru. Shelby Eldridge, Barghausen Consulting Engineers, Inc., Applicant.; Ellsworth Land LP, Owner.