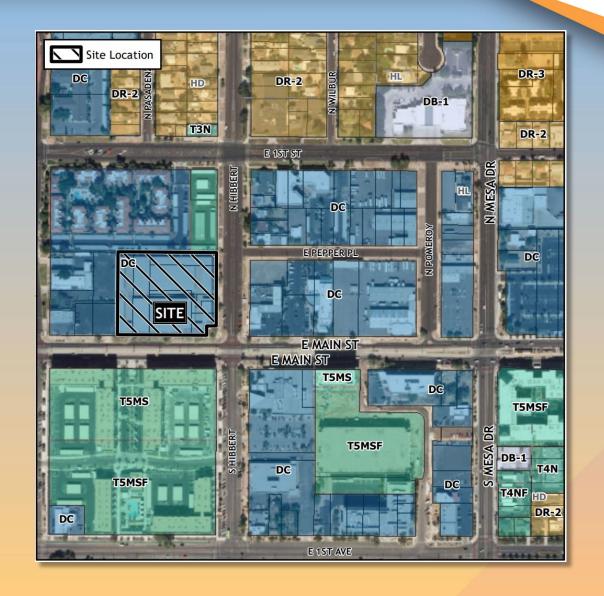

## DRB24-00315 Hibbert Garage Renovation

### Location

- North side of Main Street
- West of Mesa Drive
- West of Hibbert