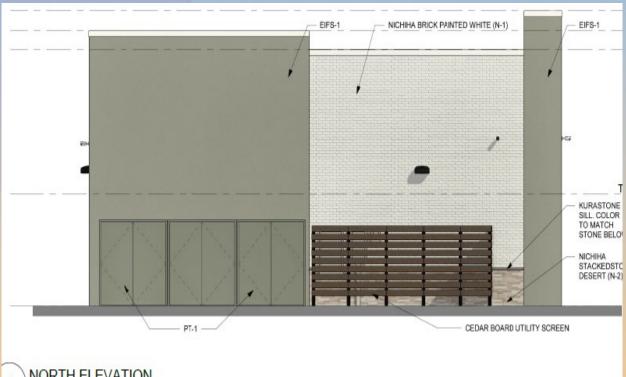

## DRB23-01001 7-11 at Avalon Ranch

#### Request

- Design Review
- To allow for a service station and convenience store

#### Location

- South of Elliot Road
- East of Power Road

#### Site Photos

Looking south towards the site

#### Site Plan

- 4,782 sq. ft. convenience store and gas canopy
- Within proposed Large
   Commercial Development
- Access from shared drive aisle from Elliot Road & Power Road

## Landscape Plan

| PLANT SCHEDULE 7-11 |                                                                             |         |     |  |
|---------------------|-----------------------------------------------------------------------------|---------|-----|--|
| SYMBOL              | BOTANICAL / COMMON NAME                                                     | SIZE    | QTY |  |
| TREES               | Parkinsonia x `Desert Museum`<br>Desert Museum Palo Verde                   | 36" Box | 11  |  |
|                     | Phoenix dactylifera<br>Date Palm                                            | 15° Ht. | 9   |  |
|                     | Pistacia x 'Red Push'<br>Pistache                                           | 24"box  | 7   |  |
| (III)               | x Chitalpa tashkentensis 'Pink Dawn'<br>Pink Dawn Chitalpa                  | 36" Box | 9   |  |
| SHRUBS              |                                                                             |         |     |  |
|                     | Agave desmettiana<br>Dwarf Century Plant                                    | 5 gal.  | 30  |  |
| ₹ <del>``</del> }   | Agave geminiflora<br>Century Plant                                          | 5 gal.  | 28  |  |
|                     | Bougainvillea x `Barbara Karst`<br>Barbara Karst Bougainvillea              | 5 gal.  | 17  |  |
| $\odot$             | Carissa macrocarpa 'Boxwood Beauty'<br>Beauty Natal Plum                    | 5 gal.  | 16  |  |
| *                   | Dasylirion longissimum<br>Toothless Desert Spoon                            | 5 gal.  | 22  |  |
|                     | Dodonaea viscosa 'Green'<br>Green Hopseed Bush                              | 5 gal.  | 23  |  |
| *                   | Hesperaloe parviflora 'Perpa' TM<br>Brakelights Red Yucca                   | 5 gal.  | 13  |  |
|                     | Lantana x 'New Gold'<br>New Gold Lantana                                    | 1 gal.  | 55  |  |
| William William     | Muhlenbergia capillaris 'Regal Mist' TM<br>Regal Mist Pink Muhly Grass      | 5 gal.  | 36  |  |
| $\ominus$           | Rosmarinus officinalis 'Huntington<br>Carpet'<br>Huntington Carpet Rosemary | 1 gal.  | 53  |  |
| $\bigcirc$          | Ruellia penninsularis<br>Wild Petunia                                       | 5 gal   | 29  |  |
| $\odot$             | Russelia equisetiformis<br>Firecracker Plant                                | 5 gal.  | 17  |  |
|                     |                                                                             |         |     |  |

## Renderings

## Renderings

NORTH ELEVATION

3 SOUTH ELEVATION

#### Material Board

| EXTERIOR MATERIAL SCHEDULE |                                |                  |                                   |                              |  |
|----------------------------|--------------------------------|------------------|-----------------------------------|------------------------------|--|
| SYMBOL                     | MATERIAL                       | MANUFACTURER     | COLOR                             | NOTES                        |  |
| N-1                        | FIBER CEMENT PANEL             | NICHIHA          | VINTAGEBRICK<br>PAINTED WHITE     | EXTERIOR WALL                |  |
| N-2                        | FIBER CEMENT PANEL             | NICHIHA          | STACKEDSTONE<br>DESERT            | EXTERIOR WALL                |  |
| WDS-1                      | FIBER CEMENT PANEL             | NICHIHA          | VINTAGEWOOD<br>BARK               | EXTERIOR WALL                |  |
| EIFS-1                     | EIFS                           | DRYVIT           | MATCH SW 9128 GREEN<br>ONYX       | EXTERIOR WALL                |  |
| P-1                        | PAINT                          | SHERWIN WILLIAMS | GREEN ONYX                        | EXTERIOR HM DOORS,<br>FRAMES |  |
| SF-1                       | ALUMINUM GLAZING               |                  | WHITE                             | STOREFRONT                   |  |
| C-1                        | PREFINISHED<br>ALUMINUM CANOPY | MAPES LUMISHADE  | WHITE WITH REAR GUTTER CONNECTION | BUILDING CANOPY              |  |