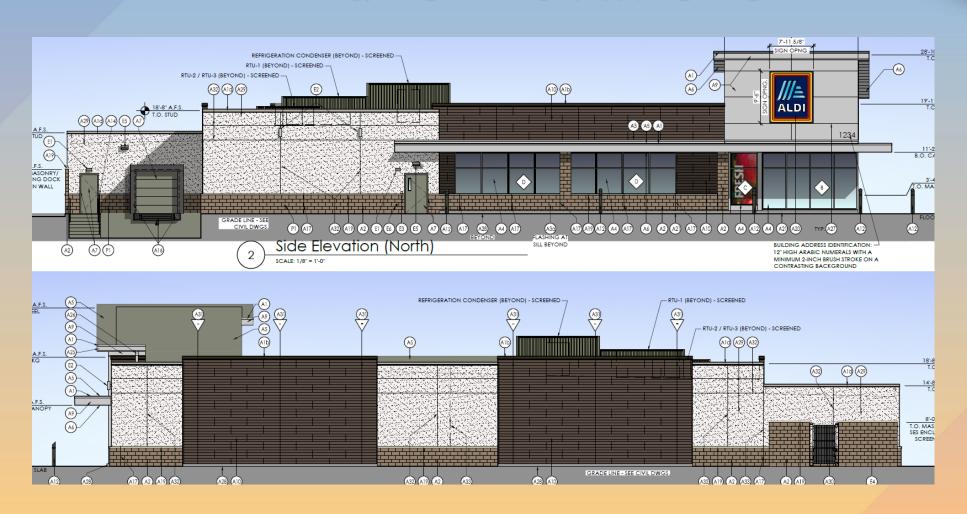

| DRYVIT           | MATCH SW 9128 GREEN<br>ONYX       | EXTERIOR WALL                |  |
| P-1                        | PAINT                          | SHERWIN WILLIAMS | GREEN ONYX                        | EXTERIOR HM DOORS,<br>FRAMES |  |
| SF-1                       | ALUMINUM GLAZING               |                  | WHITE                             | STOREFRONT                   |  |
| C-1                        | PREFINISHED<br>ALUMINUM CANOPY | MAPES LUMISHADE  | WHITE WITH REAR GUTTER CONNECTION | BUILDING CANOPY              |  |





## Findings

Staff is seeking your review and recommendation on the following:

✓ Proposed building elevations and landscape design

Staff welcomes any feedback





#### Aldi's Elevations







#### Aldi's Elevations







# DRB24-0008 The Landing at Falcon Field





### Request

- Design Review
- To allow for an industrial business park







#### Location

- East of Greenfield Road
- South of McKellips Road







#### Site Photo



Looking south from McKellips Road





#### Site Plan

- 6 separate structures proposed
  - 4 Industrial Tilt Buildings
  - 2 Drive Thru Buildings
- Vehicular access to the site is provided from McKellips Road, 46<sup>th</sup> and 48<sup>th</sup> Streets
- 821 parking spaces provided







## Landscape Plan

| r |