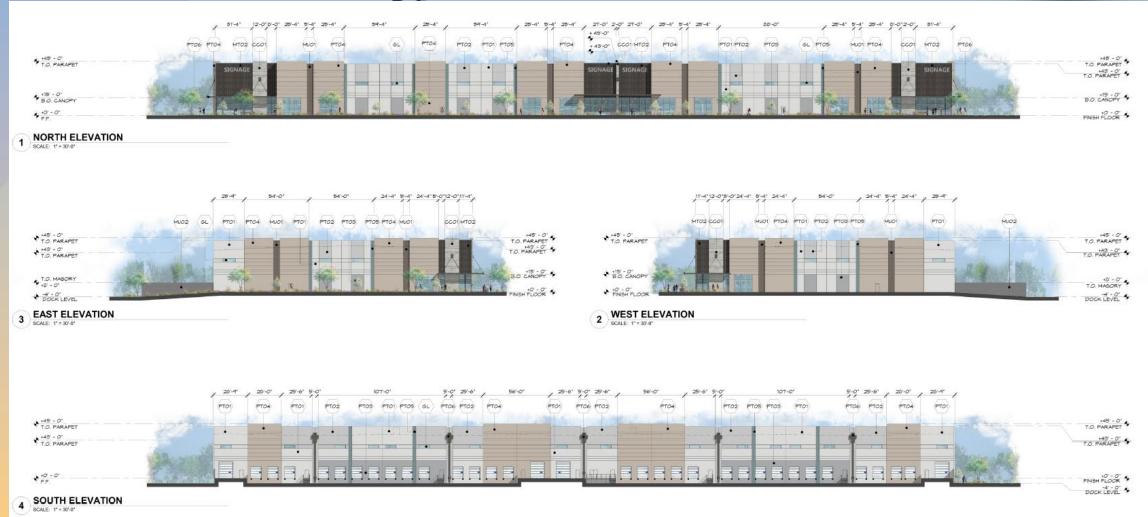

# DRB24-0008 The Landing at Falcon Field

### Request

- Design Review
- To allow for an industrial business park

#### Location

- East of Greenfield Road
- South of McKellips Road

#### Site Photo

Looking south from McKellips Road

#### Site Plan

- 6 separate structures proposed
  - 4 Industrial Tilt Buildings
  - 2 Drive Thru Buildings
- Vehicular access to the site is provided from McKellips Road, 46<sup>th</sup> and 48<sup>th</sup> Streets
- 821 parking spaces provided