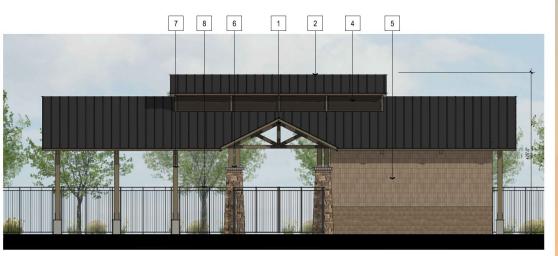

## DRB24-00315 Hibbert Garage Renovation

### Request

- Design Review
- To allow for a City garage renovation

### Location

- North side of Main Street
- West of Mesa Drive
- West of Hibbert

### Site Photos

Looking northwest at the corner of Main Street and Hibbert

### Site Plan

- 3 story existing garage going through renovations
- 862 parking spaces proposed
- 35 EV charging stalls
- Access from Hibbert

#### **SOUTH ELEVATION**

NO SCALE

View from Hibbert

View from Main Street

View from Main Street

View from Hibbert

### Material Board

Materials will be flat in finished product

### Findings

Staff is seeking your review and recommendation on the following:

✓ Proposed building elevations

Staff welcomes any feedback