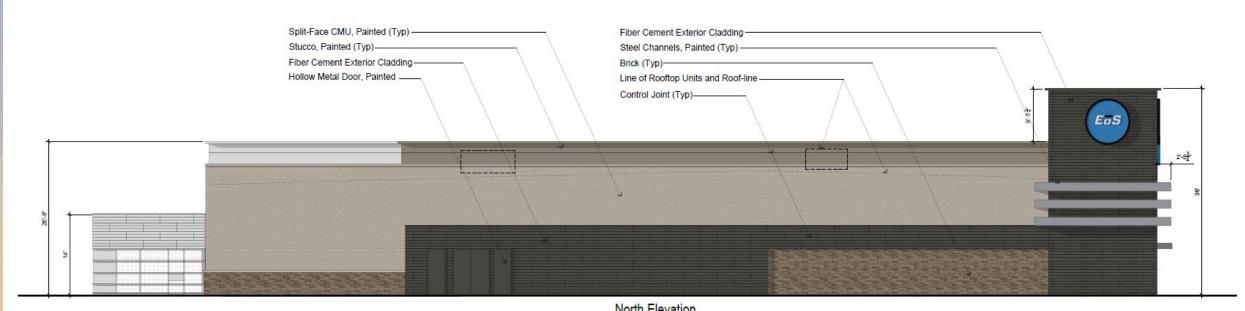

#### Renderings

North Elevation

West (Front) Elevation

East (Rear) Elevation

#### Material Board

CMU-01 SPLIT-FACE CMU, PAINTED DUNN-EDWARDS DE6213 "FINE GRAIN"

P-01: NEW CEMENT PLASTER SYSTEM SHERWIN-WILLIAMS SW 7504 "KEYSTONE GRAY"

P-02: STEEL ACCENT BENJAMIN MOORE 2133-50 "PIGEON GRAY"

AL-01:
KAWNEER NORTH
AMERICA ALUMINUM
STOREFRONT "CLEAR
ANODIZED FINISH" TO
MATCH ADJACENT
SUPERMARKET

GL-01: GUARDIAN CRYSTALGRAY SNX 62/27 LOW-E GLAZING TO MATCH ADJACENT SUPERMARKET

BR-01: CONCRETE MASONRY VENEER SPEC-BRIK "GARDNER BLEND" TO MATCH ADJACENT SUPERMARKET

SD-01: NICHIA FIBER CEMENT EXTERIOR CLADDING "VINTAGEWOOD - BARK"