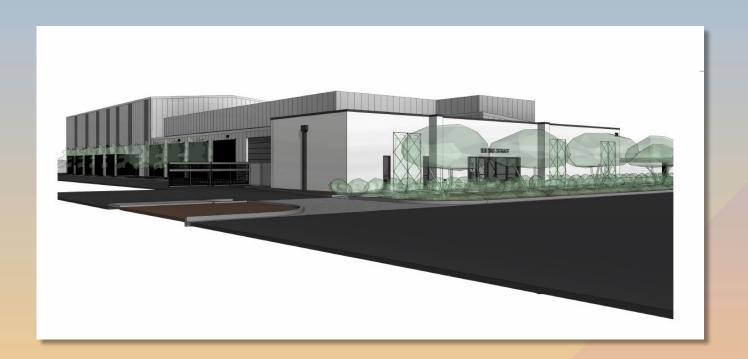

# DRB23-000981 Dave Downing and Associates Warehouse

#### Request

- Design Review
- To allow for a warehouse development

#### Site Plan

- 11,229 sq. ft. addition to existing warehouse totaling 22,528 sq. ft. of warehouse and 2,402 sq. ft. of office
- 33 parking spaces required; 53 proposed
- Access from Hibbert