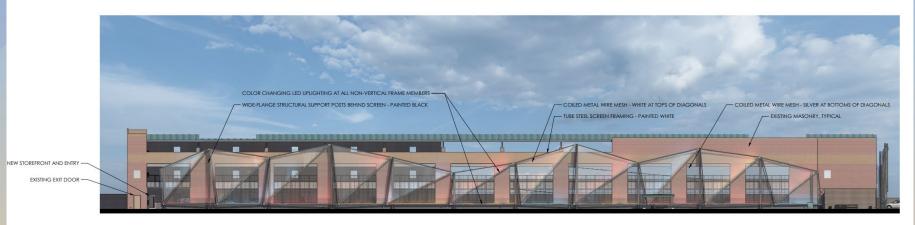

## DRB24-00315 Hibbert Garage Renovation

### Request

- Design Review
- To allow for a City garage renovation

### Location

- North side of Main Street
- West of Mesa Drive
- West of Hibbert

#### **SOUTH ELEVATION**

NO SCALE

View from Hibbert

View from Main Street

View from Main Street

View from Hibbert

### Findings

Staff is seeking your review and recommendation on the following:

✓ Proposed building elevations

Staff welcomes any feedback