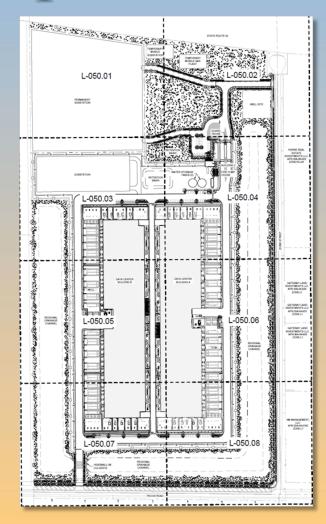

# DRB24-0008 The Landing at Falcon Field

### Request

- Design Review
- To allow for an industrial business park

#### Location

- East of Greenfield Road
- South of McKellips Road

#### Site Plan

- 6 separate structures proposed
  - 4 Industrial Tilt Buildings
  - 2 Drive Thru Buildings
- Vehicular access to the site is provided from McKellips Road, 46<sup>th</sup> and 48<sup>th</sup> Streets
- 821 parking spaces provided