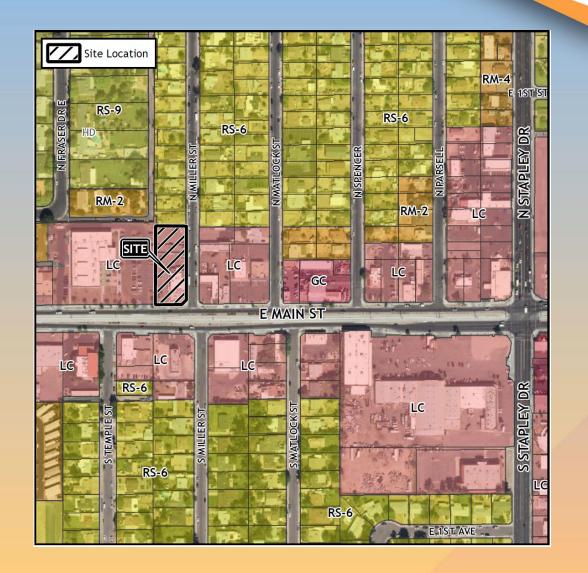

#### Location

- 1002 East Main Street
- North of Main Street
- West of Miller Street

# Zoning

- Neighborhood Commercial (NC)
- RM-4-PAD is proposed
- Multiple Residence is permitted in RM-4