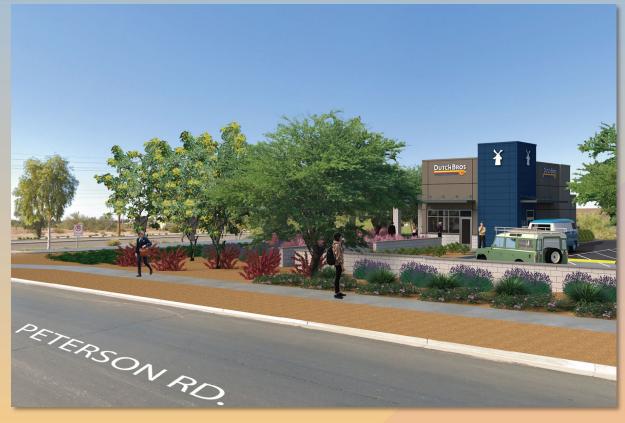

#### Location

- North of Elliot Road
- West of Ellsworth Road
- South of Peterson Avenue

# Site Photo

Looking southwest from Peterson Ave and Ellsworth Road

#### Site Plan

- 950 square foot building
- Two-lane drive-thru with shade structure
- Walk-up window with outdoor seating area
- Walkways to Peterson and Ellsworth