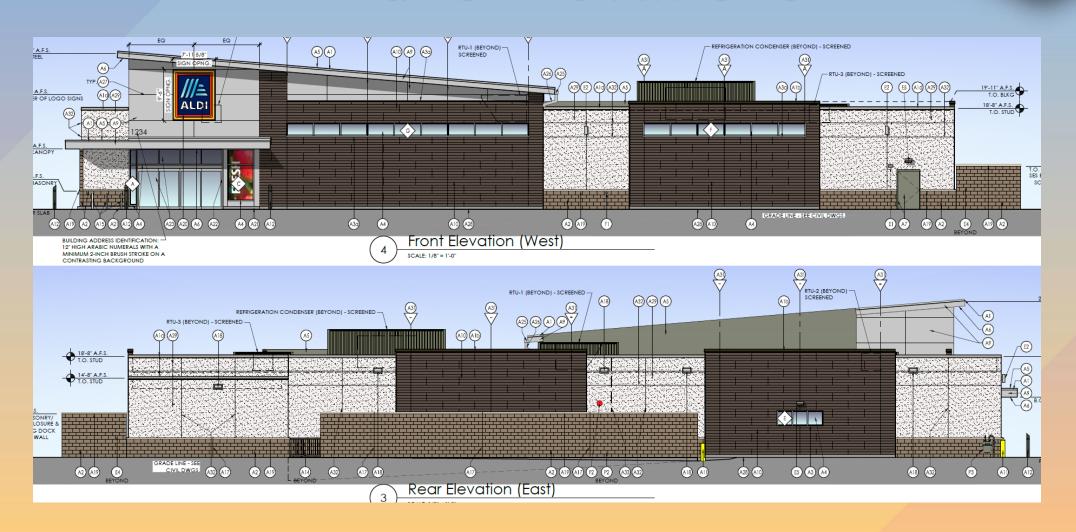

East (Rear) Elevation











#### Material Board



CMU-01 SPLIT-FACE CMU, PAINTED DUNN-EDWARDS DE6213 "FINE GRAIN"



P-01: NEW CEMENT PLASTER SYSTEM SHERWIN-WILLIAMS SW 7504 "KEYSTONE GRAY"



P-02: STEEL ACCENT BENJAMIN MOORE 2133-50 "PIGEON GRAY"



AL-01:
KAWNEER NORTH
AMERICA ALUMINUM
STOREFRONT "CLEAR
ANODIZED FINISH" TO
MATCH ADJACENT
SUPERMARKET

GL-01: GUARDIAN CRYSTALGRAY SNX 62/27 LOW-E GLAZING TO MATCH ADJACENT SUPERMARKET



BR-01: CONCRETE MASONRY VENEER SPEC-BRIK "GARDNER BLEND" TO MATCH ADJACENT SUPERMARKET



SD-01: NICHIA FIBER CEMENT EXTERIOR CLADDING "VINTAGEWOOD - BARK"





#### Findings

Staff is seeking your review and recommendation on the following:

✓ Proposed building elevations and landscape design

Staff welcomes any feedback





#### Aldi's Elevations







#### Aldi's Elevations







# DRB23-000981 Dave Downing and Associates Warehouse





#### Request

- Design Review
- To allow for a warehouse development







#### Location

- North of Broadway Road
- West of Mesa Drive







#### Site Photo



Looking southwest on Hibbert





#### Site Plan

- 11,229 sq. ft. addition to existing warehouse totaling 22,528 sq. ft. of warehouse and 2,402 sq. ft. of office
- 33 parking spaces required; 53 proposed
- Access from Hibbert







#### Landscape Plan



| PLANT         | PLANT LIST PLANT LIST - CONT.                                      |          |      |                                            |