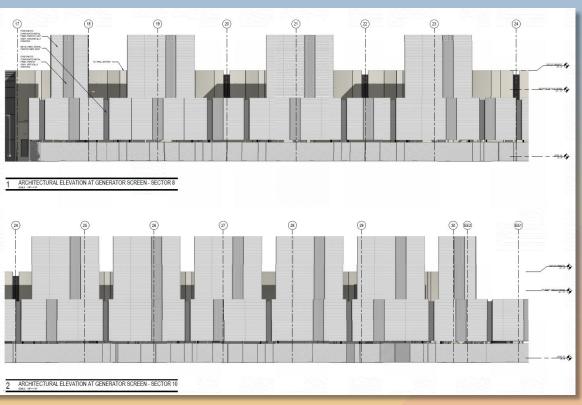

**DRB24-00018 - "PHX065" (District 6).** Within the 10400 to 10600 blocks of East Pecos Road (north side) and within the 6000 to 7000 blocks of South 222nd Street (west side). Located east of Signal Butte Road on the north side of Pecos Road (71± acres). Design Review for an industrial development. Josh Tracy, Ryan Companies US, Inc., Applicant; Amazon Data Services, Inc., Owner.

Staff planner Joshua Grandlienard presented the case. See attached presentation.

#### Staff planner Joshua Grandlienard summarized the case:

- Create a sense of arrival at secure entrance
- Ensure the water tanks and all 4 sides of the generators are screened from public view
- **DRB24-00037 "Mesa AZ Eastmark Granger 250-4SC" (District 6).** Within the 10600 block of East Williams Field Road (south side) and within the 6000 block of South 222nd Street (east side). Located west of Signal Butte Road on the south side of Williams Field Road. (5± acres). Design Review for a place of worship. Robin Benning, Sketch Architecture, Applicant; Church of Jesus Christ of Latter-Day Saints, Owner.