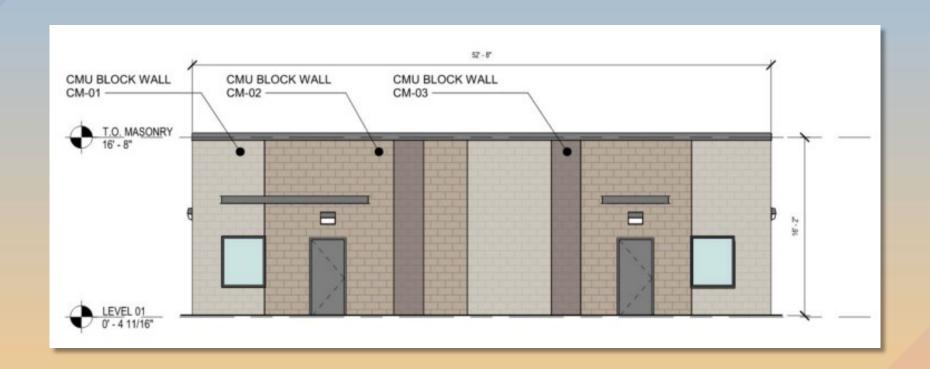

## DRB24-00315 Hibbert Garage Renovation

### Request

- Design Review
- To allow for a City garage renovation

### Location

- North side of Main Street
- West of Mesa Drive
- West of Hibbert

### Site Plan

- 3 story existing garage going through renovations
- 862 parking spaces proposed
- 35 EV charging stalls
- Access from Hibbert

#### **SOUTH ELEVATION**

NO SCALE

View from Hibbert

View from Main Street

View from Main Street

View from Hibbert

### Material Board

Materials will be flat in finished product

### Findings

Staff is seeking your review and recommendation on the following:

✓ Proposed building elevations

Staff welcomes any feedback