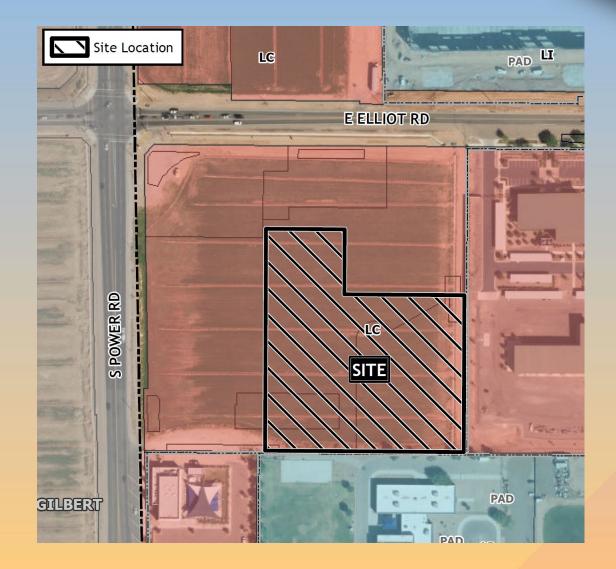

| 1-Gal   |
| _                                                                                                                                                           | 1-Gal   |
|                                                                                                                                                             | 1-Gal   |
| Rosmarinus officinalis Upright Rosemary 1 'Pyramidalis'                                                                                                     | 1-Gal   |







## DRB23-00942 EOS at Avalon Ranch





#### Request

- Design Review
- To allow for a smallscale commercial recreation facility







#### Location

- South of Elliot Road
- East of Power Road







#### Site Photos



Looking south towards the site





#### Site Plan

- 40,000 sq. ft. gym
- Within proposed Large
   Commercial Development
- Access from shared drive aisle from Elliot Road & Power Road







#### Landscape Plan

| PLANT SCHEDULE EOS |                                                                           |         |     |  |  |  |  |  |
|--------------------|---------------------------------------------------------------------------|---------|-----|--|--|--|--|--|
| SYMBOL             | BOTANICAL / COMMON NAME                                                   | SIZE    | QTY |  |  |  |  |  |
| TREES              | Ebenopsis ebano<br>Texas Ebony                                            | 24" Box | 3   |  |  |  |  |  |
|                    | Olea europaea `Fr