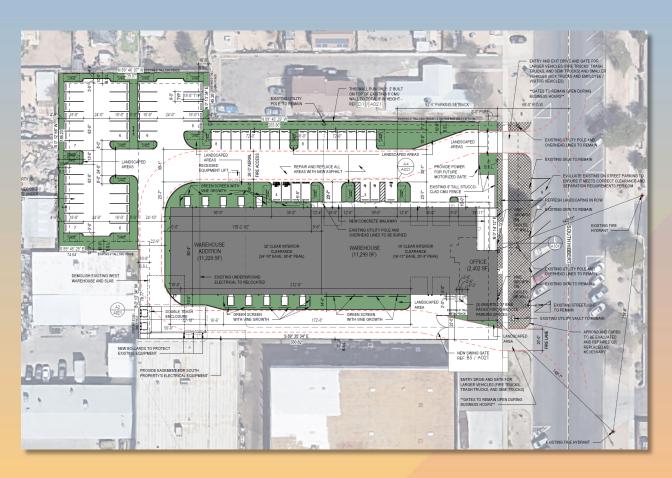

# DRB23-000981 Dave Downing and Associates Warehouse

#### Request

- Design Review
- To allow for a warehouse development

#### Location

- North of Broadway Road
- West of Mesa Drive

#### Site Photo

Looking southwest on Hibbert

#### Site Plan

- 11,229 sq. ft. addition to existing warehouse totaling 22,528 sq. ft. of warehouse and 2,402 sq. ft. of office
- 33 parking spaces required; 53 proposed
- Access from Hibbert