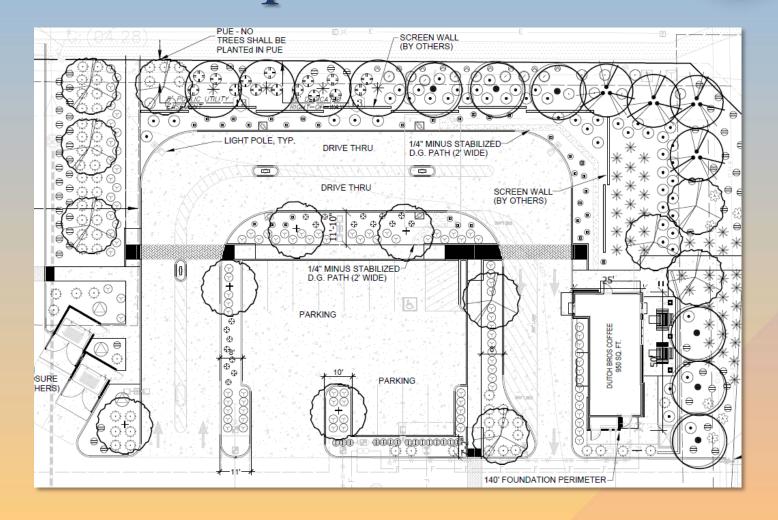

# Landscape Plan

| PLANT SCHEDULE         |                                                                   |         |           |  |  |  |  |  |  |  |
|------------------------|-------------------------------------------------------------------|---------|-----------|--|--|--|--|--|--|--|
| TREES                  | BOTANICAL / COMMON NAME                                           | SIZE    | CAL       |  |  |  |  |  |  |  |
| $\odot$                | ACACIA ANEURA<br>MULGA                                            | 36" BOX | 2" CAL    |  |  |  |  |  |  |  |
|                        | CAESALPINEA MEXICANA<br>MEXICAN BIRD OF PARADISE                  | 15 GAL  | .75" CAL  |  |  |  |  |  |  |  |
| *                      | PISTACIA X 'RED PUSH'<br>RED PUSH PISTACHE                        | 24" BOX | 1.5" CAL. |  |  |  |  |  |  |  |
| (4)                    | QUERCUS VIRGINIANA<br>SOUTHERN LIVE OAK                           | 24" BOX | 2" CAL    |  |  |  |  |  |  |  |
| $\odot$                | ULMUS PARVIFOLIA<br>LACEBARK ELM                                  | 24" BOX | 2° CAL    |  |  |  |  |  |  |  |
| SHRUBS AND GROUNDCOVER |                                                                   |         |           |  |  |  |  |  |  |  |
| <b>(</b>               | ALOE X BLUE ELF<br>BLUE ELF ALOE                                  | 5 GAL   |           |  |  |  |  |  |  |  |
| $\odot$                | BOUGAINVILLEA X TORCH GLOW'<br>TORCH GLOW BOUGAINVILLEA           | 5 GAL   |           |  |  |  |  |  |  |  |
| 뚔                      | CHAMAEROPS HUMILIS<br>MEDITERRANEAN FAN PALM                      | 5 GAL   |           |  |  |  |  |  |  |  |
| 0                      | DASYLIRION LONGIFOLIUM<br>TOOTHLESS DESERT SPOON                  | 5 GAL   |           |  |  |  |  |  |  |  |
|                        | DODONAEA VISCOSA<br>HOPSEED BUSH                                  | 5 GAL   |           |  |  |  |  |  |  |  |
| 1                      | EREMOPHILA HYGROPHANA 'BLUE BELLS'<br>BLUE BELLS EMU BUSH         | 5 GAL   |           |  |  |  |  |  |  |  |
| $\ominus$              | EREMOPHILA MACULATA 'OUTBACK SUNRISE'<br>OUTBACK SUNRISE EMU BUSH | 1 GAL   |           |  |  |  |  |  |  |  |
| 0                      | HESPERALOE PARVIFLORA 'PERPA'<br>BRAKELIGHTS® RED YUCCA           | 5 GAL   |           |  |  |  |  |  |  |  |
| 0                      | LANTANA MONTEVIDENSIS<br>PURPLE TRAILING LANTANA                  | 1 GAL   |           |  |  |  |  |  |  |  |
| •                      | LEUCOPHYLLUM LANGMANIAE "RIO BRAVO"<br>RIO BRAVO LANGMAN"S SAGE   | 5 GAL   |           |  |  |  |  |  |  |  |
| *                      | MUHLENBERGIA RIGIDA 'NASHVILLE'<br>NASHVILLE PURPLE MUHLY         | 5 GAL   |           |  |  |  |  |  |  |  |
| 0                      | OLEA EUROPAEA 'MONTRA'<br>LITTLE OLLIE® OLIVE                     | 5 GAL   |           |  |  |  |  |  |  |  |
| •                      | PORTULACARIA AFRA<br>ELEPHANT BUSH                                | 5 GAL   |           |  |  |  |  |  |  |  |
| 0                      | RUELLIA PENINSULARIS<br>DESERT RUELLIA                            | 5 GAL   |           |  |  |  |  |  |  |  |