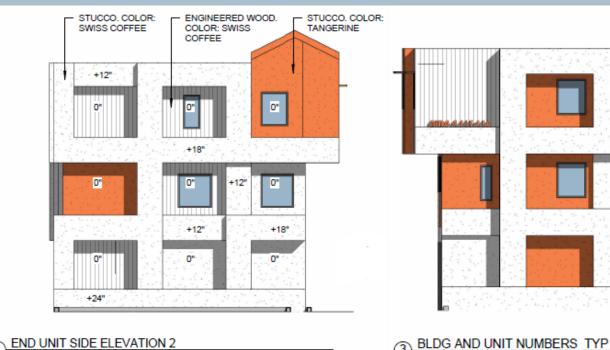

## DRB24-00315 Hibbert Garage Renovation

### Request

- Design Review
- To allow for a City garage renovation

### Location

- North side of Main Street
- West of Mesa Drive
- West of Hibbert

### Site Photos

Looking northwest at the corner of Main Street and Hibbert

### Site Plan

- 3 story existing garage going through renovations
- 862 parking spaces proposed
- 35 EV charging stalls
- Access from Hibbert

#### **SOUTH ELEVATION**

NO SCALE

View from Hibbert

View from Main Street

View from Main Street

View from Hibbert

### Material Board

Materials will be flat in finished product

### Findings

Staff is seeking your review and recommendation on the following:

✓ Proposed building elevations

Staff welcomes any feedback