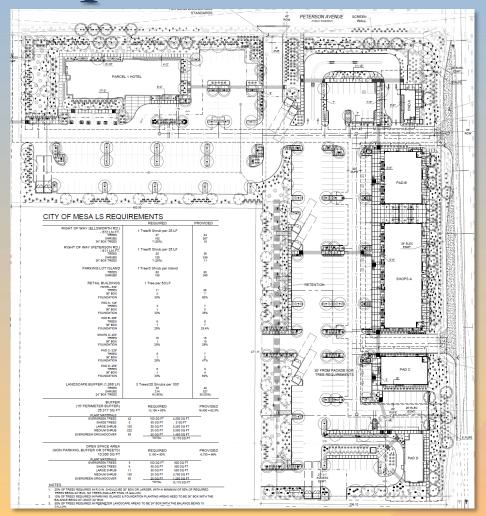

### Site Plan

- 386 MF units
  - 272 apartment units
  - 114 MX units
- 4 commercial buildings (41,280sf of GFA)
- 5 total access points
- 2 Urban Plazas at the SEC
- 15' open space buffer with trail along the northern property line

### Landscape Plan

|                                              | P                    | LANT SC                                                      | SHEDUL                                          | E                  |                  |                                                                                   |
|----------------------------------------------|----------------------|--------------------------------------------------------------|-------------------------------------------------|--------------------|------------------|-----------------------------------------------------------------------------------|
|                                              |                      | BOTANICAL NAME                                               | COMMON NAME                                     | SIZE               | QTY              | COMMENTS                                                                          |
|                                              | A                    | IREES<br>Acacia angura                                       | Mulga Acacia                                    | 24" Box            | 40               | Standard Took                                                                     |
| M                                            | <b>SO</b>            |                                                              | Cascalote                                       | 24" Box            | 3Ø               | Standard Trunk<br>Dense Canopy<br>Standard Trunk<br>Dense Canopy<br>Multi - Trunk |
| K                                            | $\sqrt{\mathcal{L}}$ | Caesalpinia cacalaco                                         |                                                 |                    |                  | Dense Canopy                                                                      |
| V                                            | ナー                   | Chilopeis linearis                                           | Desert Willow                                   | 24" Box<br>36" Box | 73<br>12         | Multi - Trunk<br>Size Per Plan                                                    |
| _                                            | ~ <b>*</b>           | Chamaerope humilie                                           | Mediterranean Fan Palm                          | 24" Box            | 7 ET             | Multi - Trunk<br>Dense Canopy                                                     |
| $\Theta$                                     | a."                  | Chitalpa tashkentensis                                       | Chitalpa                                        | 24" Box            | 28 OT            | Multi - Trunk<br>Dense Canopy                                                     |
| A                                            | 40                   | Dalbergia sissoo                                             | Indian Rosewood                                 | 24" Box            | 56               | Standard Trunk<br>Dense Canobu                                                    |
| (.                                           | ) <u>-</u>           | Parkinsonia praecox                                          | Palo Brea                                       | 24" Box            | 22               | Dense Canopy<br>Standard Trunk<br>Dense Canopy                                    |
| 7                                            | 120                  | Phoenix dactilifera                                          | Date Palm                                       | 18" C.T.H.         | 19 ET            | Matching Form<br>Diamond Cut                                                      |
| 1                                            | کرو∞                 | Pletacia X 'Red Push'                                        | Red Push Pistache                               | 24" Box            | 71               |                                                                                   |
| ~                                            | $\sim$               | Prosopis velutina                                            | Velvet Mesquite                                 | 24" Box            | 12 ST            | Standard Trunk<br>Dense Canopy<br>Multi - Trunk                                   |
| ₫.                                           | X/T                  | Quercus virginiana                                           | Southern Live Oak                               | 24" Box            | 100              | Dense Canopy                                                                      |
| √,                                           | 20                   | λ ~                                                          |                                                 | 24" Box            | 45 ST            | Standard Trunk<br>Dense Canopy                                                    |
| N                                            | , U                  | Ulmus parvifolia                                             | Evergreen Elm                                   |                    |                  | Standard Trunk<br>Dense Canopy                                                    |
| A                                            | 8                    | Washingtonia 'filibusta'                                     | Hybrid Fan Palm                                 | 22' C.T.H.         | 2                | Matching Form<br>Skimed                                                           |
| •                                            | _                    | ACCENTS/VINES                                                |                                                 |                    |                  |                                                                                   |
|                                              | ્ર48                 | Alce barbadensis                                             | Medicinal Alce                                  | 5 Gal.             | 40056            | As Per Plan                                                                       |
|                                              | ⊕ _                  | Agave 'Blue Glou'                                            | Blue Glou Agave                                 | 5 Gal.<br>5 Gal.   |                  | As Per Plan<br>As Per Plan                                                        |
|                                              | _⊚                   | Ascieptes subulata                                           | Desert Mikweed                                  | 5 Gal.             |                  | As Per Plan                                                                       |
| E                                            | *                    | Asparagus densificrus<br>Foxtall                             | Asparagus Fern                                  |                    |                  |                                                                                   |
|                                              | ூ                    | <ul> <li>Bougainvillea hybrid</li> <li>Torch Glow</li> </ul> | Bougainvillea Torch Glou                        | 5 Gal.             | 339 MB           | As Per Plan                                                                       |
|                                              | *                    | <ul> <li>Dasylirion quadrangulatum</li> </ul>                | Toothless Spoon                                 | 5 Gal.             | 272 MS           | As Per Plan                                                                       |
|                                              | *                    | <ul> <li>Dásyliríon wheeler?</li> </ul>                      | Desert Spoon                                    | 5 Gal.             | 213 LS           | As Per Plan                                                                       |
| Ε,                                           | *                    | <ul> <li>Hesperalos funifera</li> </ul>                      | Glant Hesperalce                                | 5 Gal.             |                  | As Per Plan                                                                       |
|                                              | 0                    | <ul> <li>Hesperalos parviflora</li> </ul>                    | Brakelights Red Yucca                           | 5 Gal.             | 484 56           | As Per Plan                                                                       |
| )                                            | ₽                    | "Perpa"<br>Trachelospernun                                   | Star Jassine                                    | l5 Gal.            | 4                | Train to Structure                                                                |
| 15<br>SHT                                    |                      | Trachelospernum<br>Jasminoldes                               |                                                 |                    | -                |                                                                                   |
| SHT<br>LF.,                                  | ch.                  | SHRUBS                                                       |                                                 |                    | 20 10            |                                                                                   |
|                                              | W.                   | Caesalpinia mexicana     Dodonaea viscosa                    | Mexican Bird of Paradise<br>Purple Hopseed Bush | 5 Gal.             |                  | As Per Plan<br>As Per Plan                                                        |
|                                              | $\oplus$             | 'Purpurea'                                                   |                                                 |                    |                  |                                                                                   |
|                                              | ©ຼ                   | ◆ Erenophila hygrophana                                      | Blue Bells                                      | 5 Gal.             |                  | As Per Plan                                                                       |
|                                              | అై                   | Myrtus communis 'Compacta<br>Rualita peninsularis            | Duarf Myrtle<br>Baja Ruellia                    | 5 Gal.<br>5 Gal.   | 443 88<br>684 MS | As Per Plan<br>As Per Plan                                                        |
|                                              | 9                    | Russellä equisetifornis                                      | Coral Fountain                                  | 5 Gal.             |                  | As Per Plan                                                                       |
|                                              | 9                    | Tecona stans                                                 | Yellou Belle                                    | 5 Gal.             |                  | As Per Plan                                                                       |
|                                              | ്ര                   | Tecona stans                                                 | Orange Jubiles                                  | 5 Gal.             |                  | As Per Plan                                                                       |
|                                              | 0                    | Orange Jubilee                                               |                                                 |                    | 20               |                                                                                   |
|                                              |                      | GROUND COVERS                                                |                                                 |                    |                  |                                                                                   |
|                                              | 0                    | Acacia redolens<br>Desert Carpet                             | Prostrate Acacia                                | I Gal.             | 299 86           | As Per Plan                                                                       |
|                                              | Ø                    | Callistemon 'Little John'                                    | Duarf Bottlebrush                               | I Gal.             | 549 56           | As Per Plan                                                                       |
|                                              |                      | Convovulus oneorum                                           | Bush Morning Glory                              | I Gal.             | 94 EG            | As Per Plan                                                                       |
|                                              | 0                    | Lantana hybrid<br>New Gold'                                  | New Gold Lantana                                | l Gal.             | 413 EG           | As Per Plan                                                                       |
|                                              | G                    | New Gold'<br>Lantana montevidensis                           | Purple Trailing Lantana                         | I Gal.             | 1,Ø97EG          | As Per Plan                                                                       |
|                                              | മ്                   | <ul> <li>Erenophila glabra<br/>Mingeneu Gold</li> </ul>      | Outback Surrise                                 | I Gal.             |                  | As Per Plan                                                                       |
|                                              |                      | MISCELLANEOUS                                                |                                                 |                    |                  |                                                                                   |
|                                              | DG                   |                                                              | " Screened 'Caranel' or eq                      | ual 2" Dep         | th in All        |                                                                                   |
| $ldsymbol{ldsymbol{ldsymbol{ldsymbol{eta}}}$ | 20                   | Planting Areas (Typ) - +/-2  Plotates plants not on the      |                                                 | lant Lies          |                  |                                                                                   |
|                                              |                      | - Dictaves Diante Apt On                                     | LO TODO CI COOKU CAD C                          | DIS LINE           |                  |                                                                                   |