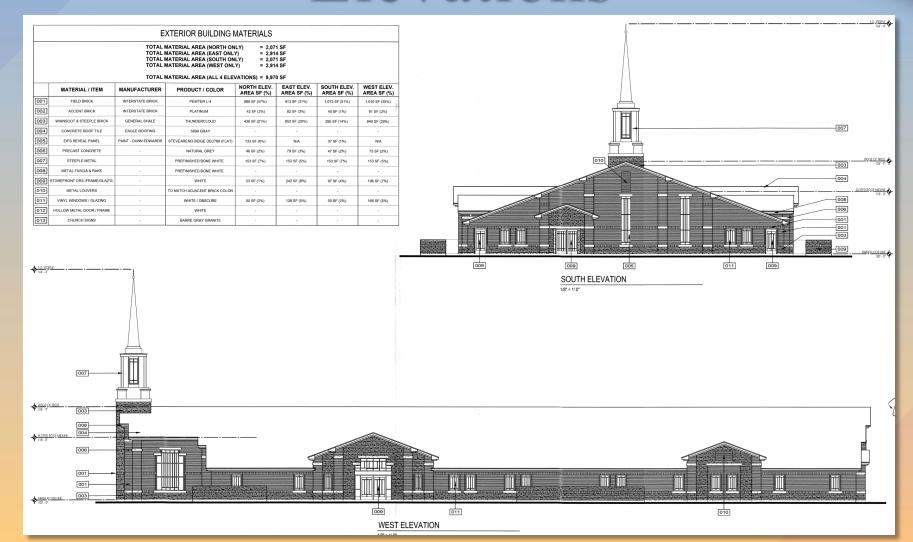

#### Staff planner Cassidy Welch summarized the case:

- Consider changing the vertical elements on the north façade to a quality EIFS or a new brick pattern
- 3I DRB24-00105 "Agritainment District at Pioneer Crossing" (District 1).
  Within the 3400 block of North Val Vista Drive (west side). Located south of
  Thomas Road on the west side of Val Vista Drive. (4± acres). Design Review for
  an outdoor entertainment center. Josh Hannon, EPS Group Inc., Applicant;
  Burden West Limited Partnership, LLP, Owner.