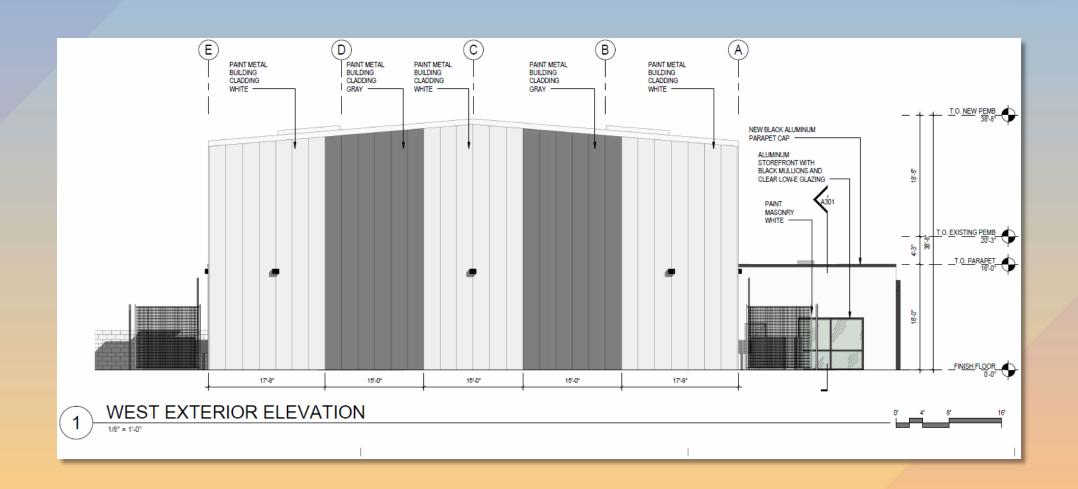

# DRB23-000981 Dave Downing and Associates Warehouse

#### Request

- Design Review
- To allow for a warehouse development

#### Location

- North of Broadway Road
- West of Mesa Drive

#### Site Photo

Looking southwest on Hibbert

#### Site Plan

- 11,229 sq. ft. addition to existing warehouse totaling 22,528 sq. ft. of warehouse and 2,402 sq. ft. of office
- 33 parking spaces required; 53 proposed
- Access from Hibbert