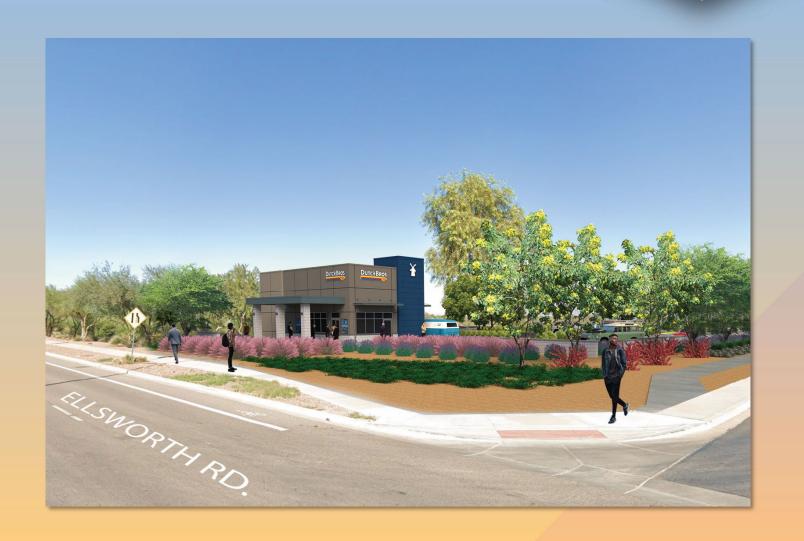

# DRB23-00873 Dutch Bros

# Request

- Design Review
- To allow for a coffee shop with a drive-thru

#### Location

- North of Elliot Road
- West of Ellsworth Road
- South of Peterson Avenue

# Renderings

Northeast elevation

North elevation

#### Renderings

Southwest elevation

#### Renderings

Southeast elevation