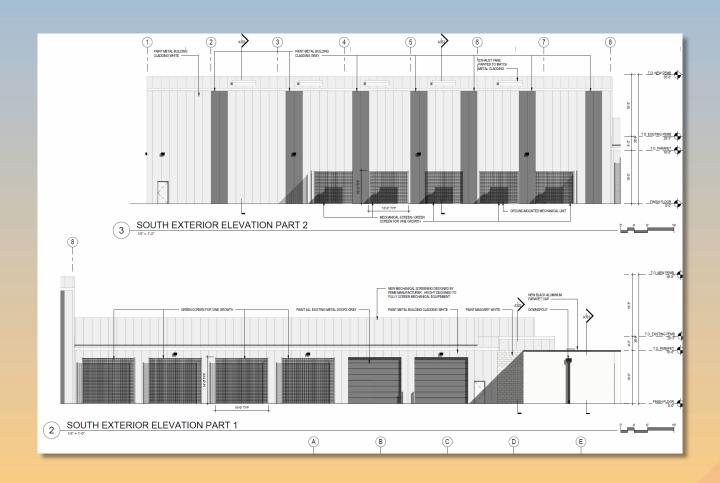

| TREES: 24" BOX (50% REQUIRED TREES) 4 5  * COUNT INCLUDES (1) EXISTING TREE TO REMAIN                                                                     |                                                                                                |            |      |                                |        |
|               |                                                                    |          |      |                                            |                                                                                                                                                           |                                                                                                |            |      |                                |        |





























#### Rendering







#### Rendering









#### Material Board







#### Findings

Staff is seeking your review and recommendation on the following:

✓ Proposed building elevations and landscape design

Staff welcomes any feedback





## DRB23-01001 7-11 at Avalon Ranch





#### Request

- Design Review
- To allow for a service station and convenience store







#### Location

- South of Elliot Road
- East of Power Road







#### Site Photos



Looking south towards the site





#### Site Plan

- 4,782 sq. ft. convenience store and gas canopy
- Within proposed Large
   Commercial Development
- Access from shared drive aisle from Elliot Road & Power Road







## Landscape Plan

| PLANT SCHEDULE 7-11 |