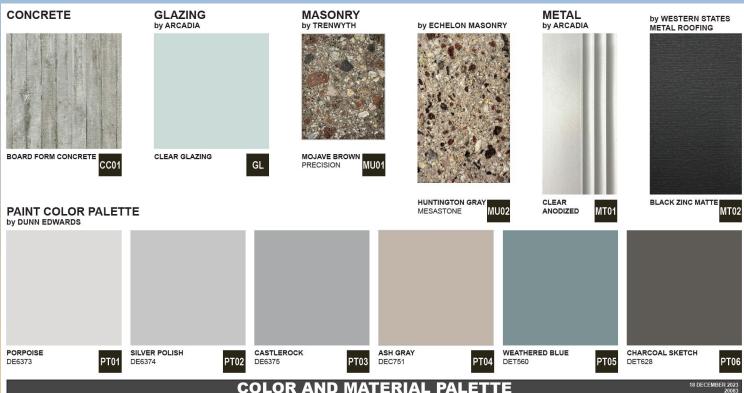

LL INERT MATERIAL TO LA FOR APPROVAL                                                                                                                                                                                                                                                                                                                                                                                                                                                                                                                    |          |     |  |  |









EAST ELEVATION



### **Building A Elevations**







## Building B Elevations







#### Building C Elevations







## Building D Elevations







## Site Rendering







## Site Rendering







#### Colors and Materials



#### **COLOR AND MATERIAL PALETTE**











## Alternative Compliance

- ✓ Materials. Facades shall incorporate at least 3 different materials
- ✓ Materials. No more than 50% of the façade may be covered with one single material





## Findings

Staff is seeking your review and recommendation on the following:

- ✓ Proposed building elevations and landscape design
- ✓ Alternative Compliance for building materials

Staff welcomes any feedback





## DRB24-00018 PHX065





## Request

- Design Review
- To allow for an industrial development







#### Location

- West of Signal Butte Road
- North of Pecos Road







#### Site Photo



Looking northeast from Pecos Road





#### Site Plan

- 2 separate Data Center structures proposed
- One Security Building at northern entrance of t