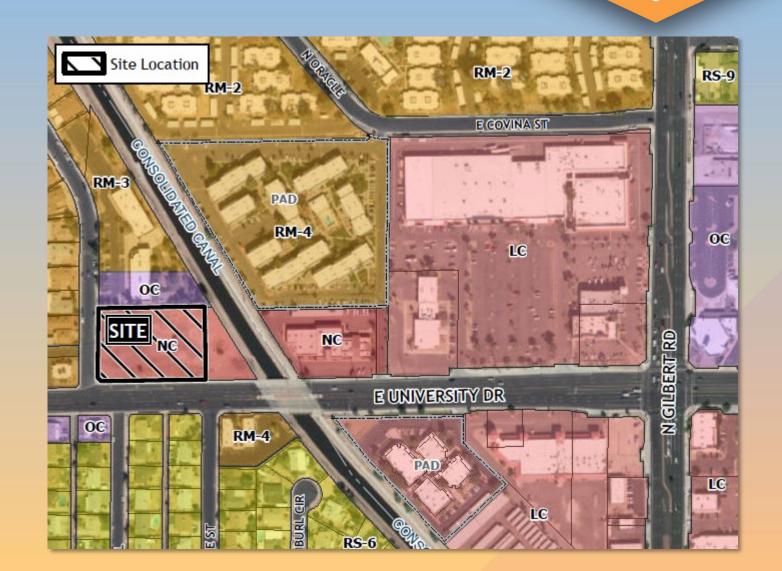

#### Location

- West of Gilbert Road
- North side of University Drive
- East Side of Hall
- West of SRP canal

# Zoning

- Neighborhood Commercial (NC)
- RM-4-PAD is proposed
- Multiple Residence is permitted in RM-4