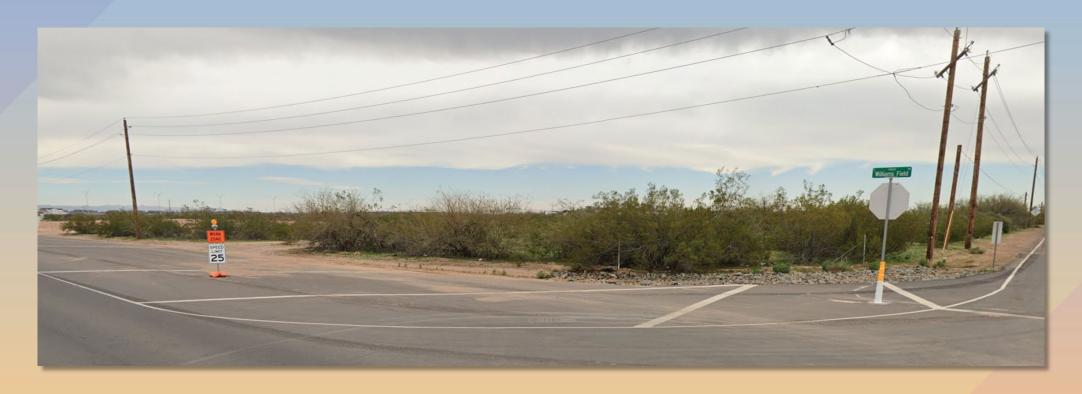

#### Staff planner Joshua Grandlienard summarized the case:

- Create a sense of arrival at secure entrance
- Ensure the water tanks and all 4 sides of the generators are screened from public view
- **DRB24-00037 "Mesa AZ Eastmark Granger 250-4SC" (District 6).** Within the 10600 block of East Williams Field Road (south side) and within the 6000 block of South 222nd Street (east side). Located west of Signal Butte Road on the south side of Williams Field Road. (5± acres). Design Review for a place of worship. Robin Benning, Sketch Architecture, Applicant; Church of Jesus Christ of Latter-Day Saints, Owner.

### **Staff planner Cassidy Welch presented the case.** See attached presentation.

#### Staff planner Cassidy Welch summarized the case:

- Consider changing the vertical elements on the north façade to a quality EIFS or a new brick pattern
- 3I DRB24-00105 "Agritainment District at Pioneer Crossing" (District 1).
  Within the 3400 block of North Val Vista Drive (west side). Located south of
  Thomas Road on the west side of Val Vista Drive. (4± acres). Design Review for
  an outdoor entertainment center. Josh Hannon, EPS Group Inc., Applicant;
  Burden West Limited Partnership, LLP, Owner.