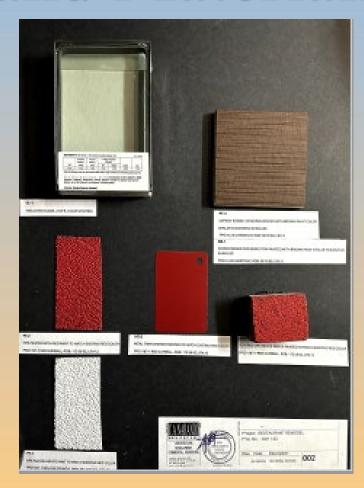

--------|--------|------|--|--|--|--|
| MATERIAL                    | AREA   | %    |  |  |  |  |
| BB-1                        | 171 SF | 23%  |  |  |  |  |
| MS-1                        | 140 SF | 19%  |  |  |  |  |
| PT-1                        | 326 SF | 44%  |  |  |  |  |
| PT-2                        | 99 SF  | 13%  |  |  |  |  |
| TOTAL                       | 736 SF | 100% |  |  |  |  |

South elevation (adjacent to Main Street [north side])





# Renderings





South elevation

South elevation SEC





# Renderings





East elevation from Miller Street

Looking Northeast from Main Street





#### Colors and Materials



PT-1 PPG1007-1 WILLOW SPRINGS RGB: 231 230 224, LRV: 79



PT-2 PPG1187-7 RED GUMBALL RGB: 172 58 62, LRV: 12



PT-3 PPG15-23 CHESTNUT RGB: 98 78 69, LRV: 9



#### MATERIAL LEGEND EXISTING MATERIALS eRF-1 EXST, ASPHALT SHINGLE ROOF TO REMAIN (REPAIR ONLY IF NEEDED) eRF-2 EXISTING FLAT ROOF EXISTING WOOD BOARDS PAINTED PPG1187-7 RED GUMBALL, RGB: 172 58 62, LRV: 12 ePT-1 EXISTING WALL PAINT PPG1007-1 WILLOW SPRINGS, RGB: 231 230 224, LRV:79 PPG1187-7 RED GUMBALL, RGB: 172 58 62, LRV: 12 NEW MATERIALS WHITE PAINT TO MATCH EXISTING PPG1007-1 WILLOW SPRINGS, RGB: 231 230 224, LRV: 79 PT-2 RED PAINT TO MATCH EXISTING PPG1187-7 RED GUMBALL, RGB: 172 58 62, LRV:12 BROWN PAINT COLOR SIMILAR TO EXISTING SHINGLES PPG15-23 CHESTNUT, RGB: 98 78 69, LRV: 9 BOARD AND BATTEN - JAMES HARDIE OR NICHIHA PPG15-23 CHESTNUT, RGB: 98 78 69, LRV: 9 PAINT METAL EXTERIOR "SIM. TO EXST. COLOR" PPG1187-7 RED GUMBALL, RGB: 172 58 62, LRV:12 SCORED CMU BLOCK 8X8X16 PPG118