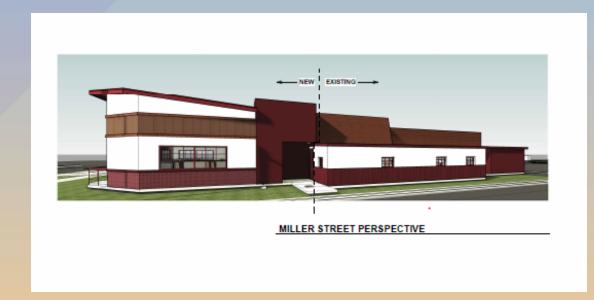

#### Staff planner Sean Pesek summarized the case:

- No comments
- 3c DRB23-00508 "Cazo de Oro Restaurant" (District 4). Within the 1000 block of East Main Street (north side) and within the 0 to 100 blocks of North Miller Street (west side). Located west of Stapley Drive on the north side of Main Street (1± acres). Design Review for a restaurant. Carlos Naranjo, Applicant; Odriel Garcia, Owner.

#### Location

- 1002 East Main Street
- North of Main Street
- West of Miller Street

#### Site Plan

- Existing 3,708 square foot structure to remain
- Proposed 1,311 square foot addition on the south elevation (adjacent to Main St.)

South elevation (adjacent to Main Street [north side])