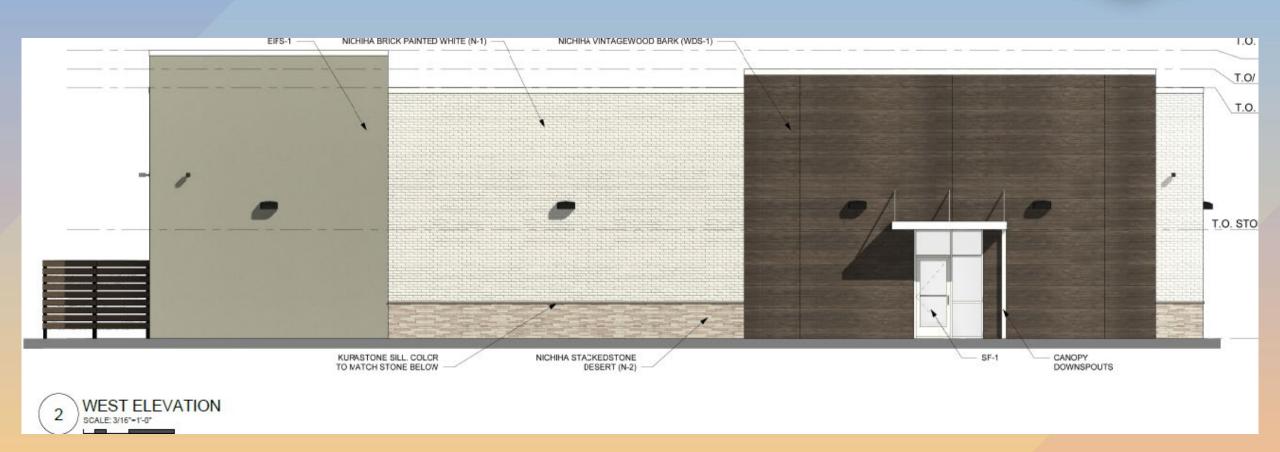

## Renderings

NORTH ELEVATION

3 SOUTH ELEVATION

#### Material Board

| EXTERIOR MATERIAL SCHEDULE |                                |                  |                                   |                              |  |
|----------------------------|--------------------------------|------------------|-----------------------------------|------------------------------|--|
| SYMBOL                     | MATERIAL                       | MANUFACTURER     | COLOR                             | NOTES                        |  |
| N-1                        | FIBER CEMENT PANEL             | NICHIHA          | VINTAGEBRICK<br>PAINTED WHITE     | EXTERIOR WALL                |  |
| N-2                        | FIBER CEMENT PANEL             | NICHIHA          | STACKEDSTONE<br>DESERT            | EXTERIOR WALL                |  |
| WDS-1                      | FIBER CEMENT PANEL             | NICHIHA          | VINTAGEWOOD<br>BARK               | EXTERIOR WALL                |  |
| EIFS-1                     | EIFS                           | DRYVIT           | MATCH SW 9128 GREEN<br>ONYX       | EXTERIOR WALL                |  |
| P-1                        | PAINT                          | SHERWIN WILLIAMS | GREEN ONYX                        | EXTERIOR HM DOORS,<br>FRAMES |  |
| SF-1                       | ALUMINUM GLAZING               |                  | WHITE                             | STOREFRONT                   |  |
| C-1                        | PREFINISHED<br>ALUMINUM CANOPY | MAPES LUMISHADE  | WHITE WITH REAR GUTTER CONNECTION | BUILDING CANOPY              |  |