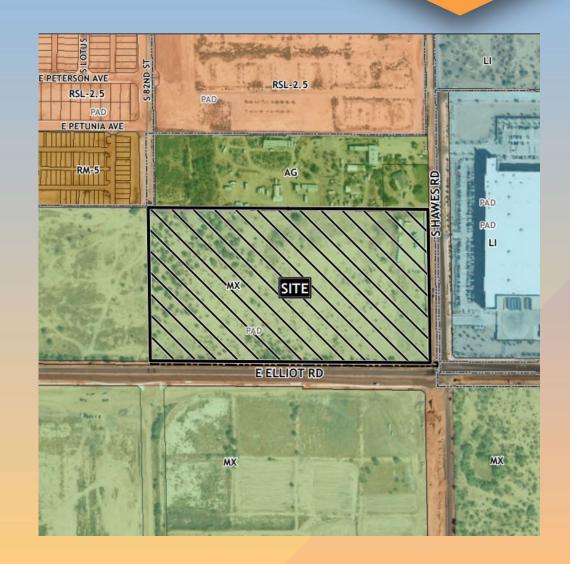

### Location

- North side of Elliot Road
- East side of 82<sup>nd</sup> Street alignment
- West side of Hawes Road
- Village 3 of Hawes Crossing

### Site Plan

- 386 MF units
  - 272 apartment units
  - 114 MX units
- 4 commercial buildings (41,280sf of GFA)
- 5 total access points
- 2 Urban Plazas at the SEC
- 15' open space buffer with trail along the northern property line