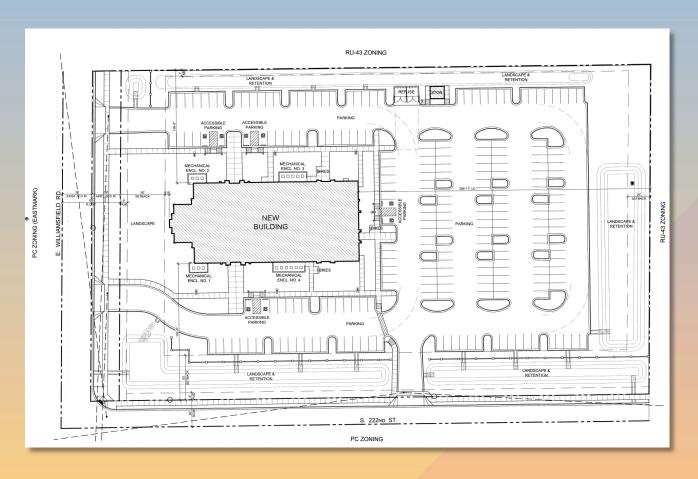

## DRB24-00315 Hibbert Garage Renovation

### Request

- Design Review
- To allow for a City garage renovation

### Location

- North side of Main Street
- West of Mesa Drive
- West of Hibbert

### Site Plan

- 3 story existing garage going through renovations
- 862 parking spaces proposed
- 35 EV charging stalls
- Access from Hibbert