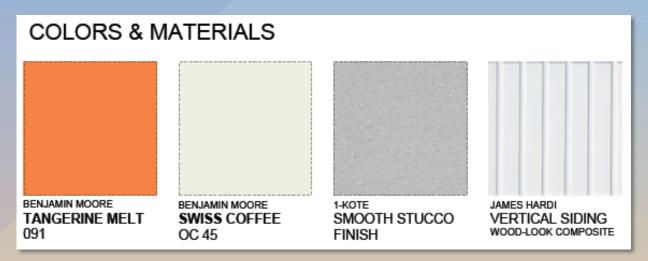

DRB23-00680 1756 E University





# Request

- Design Review
- To allow for a multiple residence development







#### Location

- West of Gilbert Road
- North side of University Drive
- East Side of Hall
- West of SRP canal







# Zoning

- Neighborhood Commercial (NC)
- RM-4-PAD is proposed
- Multiple Residence is permitted in RM-4







# Site Photo



Looking east from Hall





# Site Photo



Looking north from University Drive





#### Site Plan

- 30 units
- 3-story buildings
- Amenities
- Primary access from Hall
- Exit-only driveway on University
- 2-car garages
- 63 parking spaces required/
   74 spaces proposed







# Landscape Plan









1 ENTRY ELEVATION







GARAGE ELEVATIONS















# Renderings









# Renderings









#### Colors and Materials









# Findings

Staff is seeking your review and recommendation on the following:

✓ Proposed building elevations and landscape design

Staff welcomes any feedback





# DRB23-00873 Dutch Bros





# Request

- Design Review
- To allow for a coffee shop with a drive-thru







#### Location

- North of Elliot Road
- West of Ellsworth Road
- South of Peterson Avenue







# Site Photo



Looking southwest from Peterson Ave and Ellsworth Road





#### Site Plan

- 950 square foot building
- Two-lane drive-thru with shade structure
- Walk-up window with outdoor seating area
- Walkways to Peterson and Ellsworth







# Landscape Plan

| PLANT SCHEDULE         |                                                                   |         |           |  |  |  |  |  |  |  |
|-------------