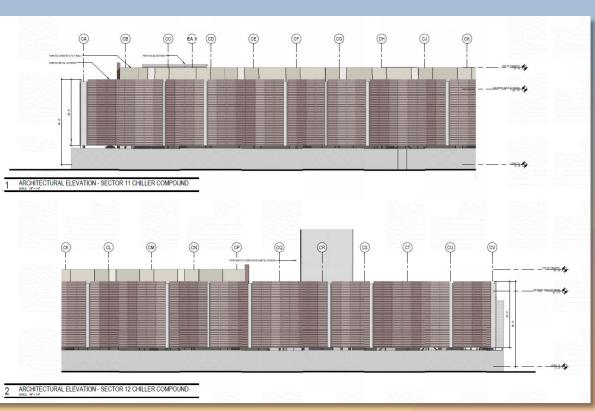

**DRB24-00018 - "PHX065" (District 6).** Within the 10400 to 10600 blocks of East Pecos Road (north side) and within the 6000 to 7000 blocks of South 222nd Street (west side). Located east of Signal Butte Road on the north side of Pecos Road (71± acres). Design Review for an industrial development. Josh Tracy, Ryan Companies US, Inc., Applicant; Amazon Data Services, Inc., Owner.

Staff planner Joshua Grandlienard presented the case. See attached presentation.

#### Staff planner Joshua Grandlienard summarized the case:

- Create a sense of arrival at secure entrance
- Ensure the water tanks and all 4 sides of the generators are screened from public view
- **DRB24-00037 "Mesa AZ Eastmark Granger 250-4SC" (District 6).** Within the 10600 block of East Williams Field Road (south side) and within the 6000 block of South 222nd Street (east side). Located west of Signal Butte Road on the south side of Williams Field Road. (5± acres). Design Review for a place of worship. Robin Benning, Sketch Architecture, Applicant; Church of Jesus Christ of Latter-Day Saints, Owner.