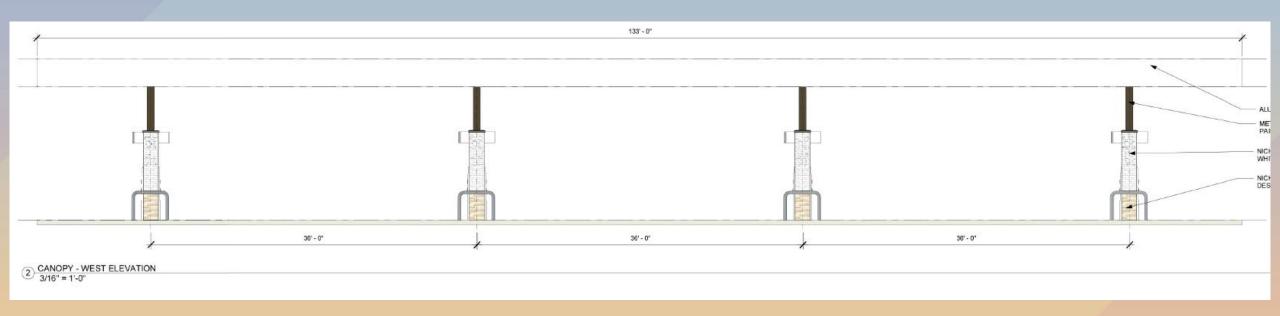

## DRB23-01001 7-11 at Avalon Ranch

#### Site Plan

- 4,782 sq. ft. convenience store and gas canopy
- Within proposed Large
   Commercial Development
- Access from shared drive aisle from Elliot Road & Power Road