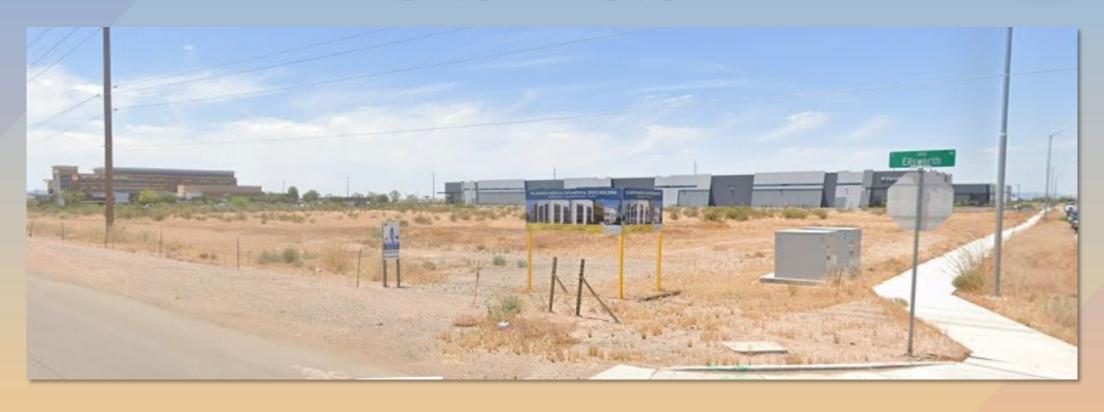

ite Photo



Looking north from University Drive





#### Site Plan

- 30 units
- 3-story buildings
- Amenities
- Primary access from Hall
- Exit-only driveway on University
- 2-car garages
- 63 parking spaces required/
   74 spaces proposed







# Landscape Plan









1 ENTRY ELEVATION







GARAGE ELEVATIONS















# Renderings









# Renderings









#### Colors and Materials









# Findings

Staff is seeking your review and recommendation on the following:

✓ Proposed building elevations and landscape design

Staff welcomes any feedback





# DRB23-00873 Dutch Bros





# Request

- Design Review
- To allow for a coffee shop with a drive-thru







#### Location

- North of Elliot Road
- West of Ellsworth Road
- South of Peterson Avenue







# Site Photo



Looking southwest from Peterson Ave and Ellsworth Road





#### Site Plan

- 950 square foot building
- Two-lane drive-thru with shade structure
- Walk-up window with outdoor seating area
- Walkways to Peterson and Ellsworth







# Landscape Plan

| PLANT SCHEDULE         |                                                                   |         |           |  |  |  |  |  |  |  |
|------------------------|-------------------------------------------------------------------|---------|-----------|--|--|--|--|--|--|--|
| TREES                  | BOTANICAL / COMMON NAME                                           | SIZE    | CAL       |  |  |  |  |  |  |  |
| $\odot$                | ACACIA ANEURA<br>MULGA                                            | 36" BOX | 2" CAL    |  |  |  |  |  |