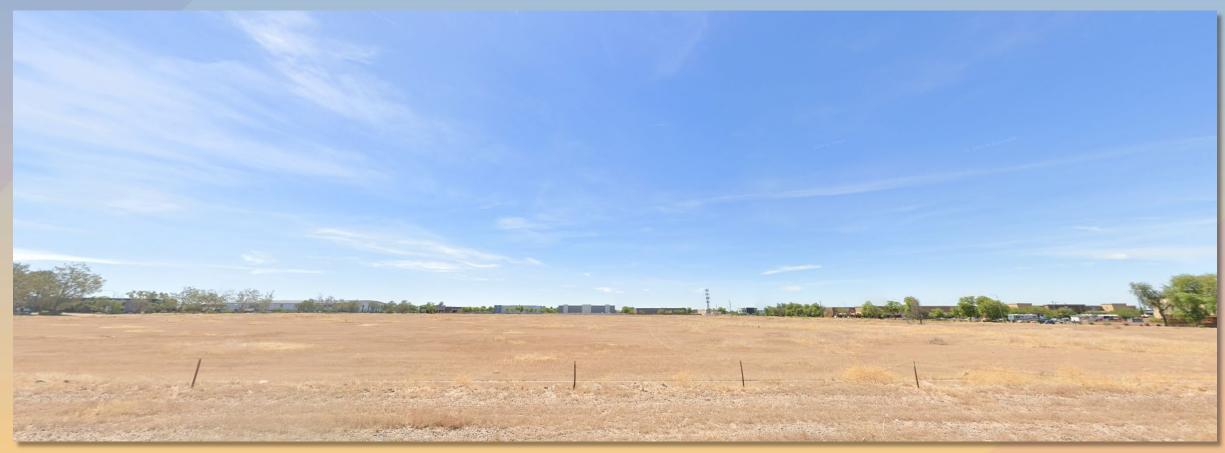

| EXTERIOR HM DOORS,<br>FRAMES |  |
| SF-1                       | ALUMINUM GLAZING               |                  | WHITE                             | STOREFRONT                   |  |
| C-1                        | PREFINISHED<br>ALUMINUM CANOPY | MAPES LUMISHADE  | WHITE WITH REAR GUTTER CONNECTION | BUILDING CANOPY              |  |





## Findings

Staff is seeking your review and recommendation on the following:

✓ Proposed building elevations and landscape design

Staff welcomes any feedback





#### Aldi's Elevations







#### Aldi's Elevations







# DRB24-0008 The Landing at Falcon Field





### Request

- Design Review
- To allow for an industrial business park







#### Location

- East of Greenfield Road
- South of McKellips Road







#### Site Photo



Looking south from McKellips Road





#### Site Plan

- 6 separate structures proposed
  - 4 Industrial Tilt Buildings
  - 2 Drive Thru Buildings
- Vehicular access to the site is provided from McKellips Road, 46<sup>th</sup> and 48<sup>th</sup> Streets
- 821 parking spaces provided







## Landscape Plan

| r |