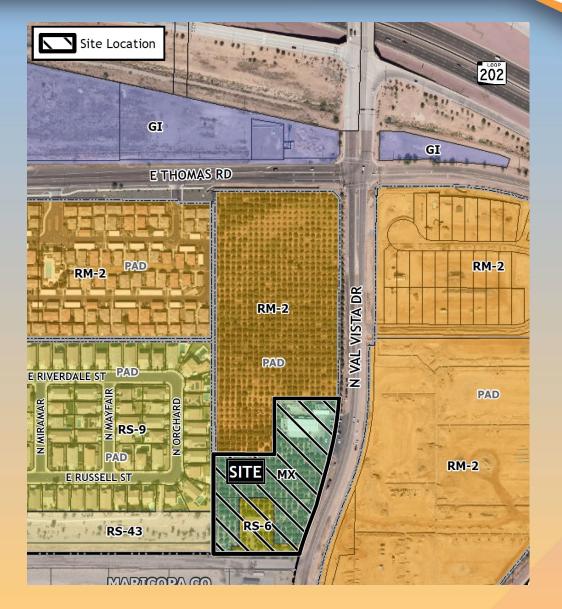

#### Staff planner Cassidy Welch summarized the case:

- Consider changing the vertical elements on the north façade to a quality EIFS or a new brick pattern
- 3I DRB24-00105 "Agritainment District at Pioneer Crossing" (District 1).
  Within the 3400 block of North Val Vista Drive (west side). Located south of
  Thomas Road on the west side of Val Vista Drive. (4± acres). Design Review for
  an outdoor entertainment center. Josh Hannon, EPS Group Inc., Applicant;
  Burden West Limited Partnership, LLP, Owner.