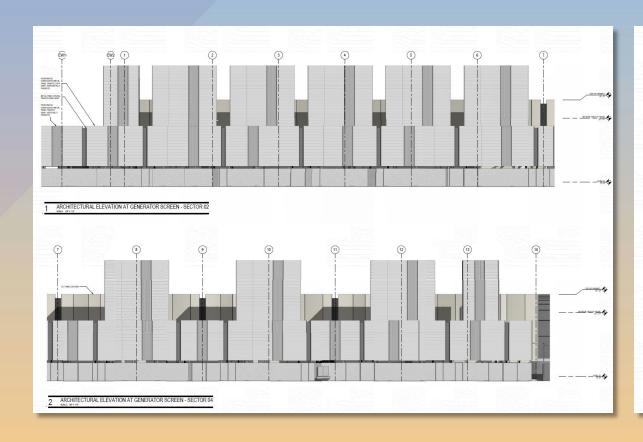

**DRB24-00018 - "PHX065" (District 6).** Within the 10400 to 10600 blocks of East Pecos Road (north side) and within the 6000 to 7000 blocks of South 222nd Street (west side). Located east of Signal Butte Road on the north side of Pecos Road (71± acres). Design Review for an industrial development. Josh Tracy, Ryan Companies US, Inc., Applicant; Amazon Data Services, Inc., Owner.

Staff planner Joshua Grandlienard presented the case. See attached presentation.

#### Staff planner Joshua Grandlienard summarized the case:

- Create a sense of arrival at secure entrance
- Ensure the water tanks and all 4 sides of the generators are screened from public view
- **DRB24-00037 "Mesa AZ Eastmark Granger 250-4SC" (District 6).** Within the 10600 block of East Williams Field Road (south side) and within the 6000 block of South 222nd Street (east side). Located west of Signal Butte Road on the south side of Williams Field Road. (5± acres). Design Review for a place of worship. Robin Benning, Sketch Architecture, Applicant; Church of Jesus Christ of Latter-Day Saints, Owner.