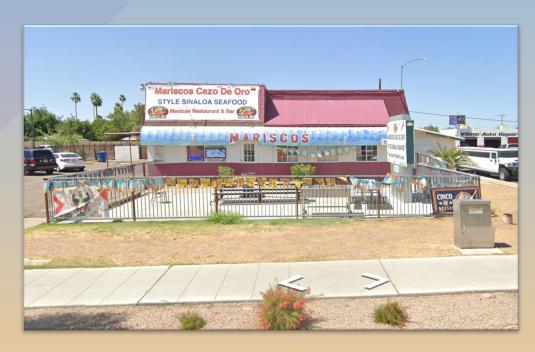

# Site Photos

Looking north from Main Street

Looking northwest from Miller Street

| SOUTH MATERIALS' PERCENTAGE |        |      |  |  |  |  |
|-----------------------------|--------|------|--|--|--|--|
| MATERIAL                    | AREA   | %    |  |  |  |  |
| BB-1                        | 171 SF | 23%  |  |  |  |  |
| MS-1                        | 140 SF | 19%  |  |  |  |  |
| PT-1                        | 326 SF | 44%  |  |  |  |  |
| PT-2                        | 99 SF  | 13%  |  |  |  |  |
| TOTAL                       | 736 SF | 100% |  |  |  |  |