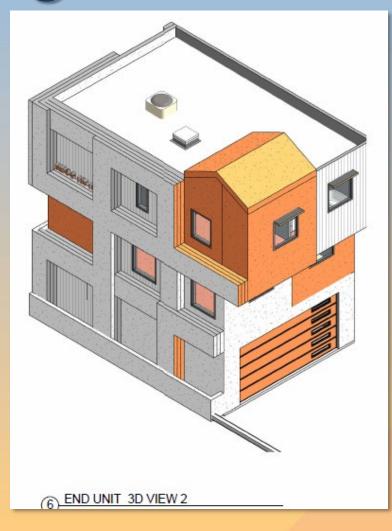

## DRB24-00315 Hibbert Garage Renovation

### Request

- Design Review
- To allow for a City garage renovation

### Location

- North side of Main Street
- West of Mesa Drive
- West of Hibbert

### Site Photos

Looking northwest at the corner of Main Street and Hibbert

### Site Plan

- 3 story existing garage going through renovations
- 862 parking spaces proposed
- 35 EV charging stalls
- Access from Hibbert

#### **SOUTH ELEVATION**

NO SCALE

View from Hibbert

View from Main Street

View from Main Street

View from Hibbert

### Material Board

Materials will be flat in finished product

### Findings

Staff is seeking your review and recommendation on the following:

✓ Proposed building elevations

Staff welcomes any feedback