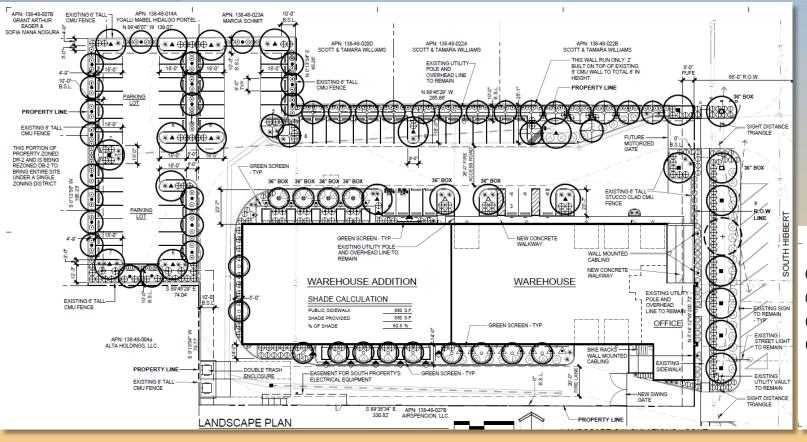

#### Landscape Plan

| PLANT         | PLANT LIST PLANT LIST - CONT.                                      |          |      |                                            |                                                                                                                                                           |                                                                                                |            |      |                                |        |
|---------------|--------------------------------------------------------------------|----------|------|--------------------------------------------|-----------------------------------------------------------------------------------------------------------------------------------------------------------|------------------------------------------------------------------------------------------------|------------|------|--------------------------------|--------|
| SYMBOL        | BOTANICAL NAME<br>COMMON NAME                                      | SIZE     | QTY. | REMARK                                     | SYMBOL                                                                                                                                                    | BOTANICAL NAME<br>COMMON NAME                                                                  | SIZE       | QTY. | REMARK                         |        |
| <u>(+)</u>    | TREES:<br>EXISTING MESQUITE TREE TO REMAIN                         |          | 1    | PROTECT FROM DAMAGE<br>DURING CONSTRUCTION | <u>^</u>                                                                                                                                                  | VINES:<br>BOUGAINVILLEA BARBARA KARST<br>BARBARA KARST BOUGAINVILLEA<br>MACFADYENA UNGUIS-CATI | 5 GALLON   |      |                                |        |
| $\bigoplus$   | ACACIA ANEURA<br>MULGA                                             | 24" BOX  | 18   | 6'-7'HX2'-3'WX.75"-1.25"CAL.               | <b>♦</b>                                                                                                                                                  | CATS CLAW VINE<br>GROUND COVER:                                                                | 5 GALLON   | , ,  |                                |        |
| $\mathcal{L}$ | ACACIA SALICINA<br>WILLOW ACACIA                                   | 24" BOX  | 21   | 7-8'HX2.5'-35'WX1.25'-1.5'CAL.             |                                                                                                                                                           | EREMOPHILA GLABRA 'MINGENEW GOLD' OUTBACK SUNRISE EMU                                          | 5 GALLON   | 47   |                                |        |
| $\bigcirc$    | ACACIA WILLARDIANA<br>PALO BLANCO                                  | 36" BOX  | 4    | 9'-11'HX5'-7'WX2'-2.5"CAL.                 | Φ                                                                                                                                                         | LANTANA X 'NEW GOLD'<br>YELLOW TRAILING LANTANA                                                | 5 GALLON   | 59   |                                |        |
| $\mathcal{L}$ | ACACIA WILLARDIANA<br>PALO BLANCO                                  | 24" BOX  | 11   | 5'-8'HX2.5'-3.5'WX1"-1.5"CAL.              | AS NOTED                                                                                                                                                  | DECOMPOSED GRANITE:<br>TAN' COLOR                                                              | 1/2" MINUS | 3    | ALL LANDSCAPE A                |        |
| $\mathcal{C}$ | PISTACIA LENTISCUS<br>MASTIC TREE                                  | 36" BOX  | 2    | 9'-11"HX4"-5"WX1.25"-2.25"CAL.             |                                                                                                                                                           |                                                                                                |            |      | DECOMPOSED GR<br>UNLESS OTHERW | RANITE |
| $\preceq$     | PISTACIA LENTISCUS<br>MASTIC TREE                                  | 24" BOX  | 8    | 7'-9'HX2.5'-3.5'WX1"-1.5"CAL.              | LANDSCAPE CALCULATIONS ON PLANS.  TOTAL AREA OF DRODERTY 81.454 S.F.                                                                                      |                                                                                                |            |      |                                |        |
| $(\Sigma)$    | PROSOPIS X PHOENIX<br>THORNLESS SOUTH AMERICAN MESQUITE            | 36" BOX  | 2    | 8'-10'HX7'-8'WX1.75"-2.25"CAL.             | TOTAL BU                                                                                                                                                  | ILDING AREA                                                                                    |            |      | 25,644 S.F.                    |        |
| $\odot$       | PROSOPIS X PHOENIX<br>THORNLESS SOUTH AMERICAN MESQUITE<br>SHRUBS: | 24" BOX  | 13   | 6'-7'HX3'-4'WX1"-1.5"CAL.                  | TOTAL PARKINO AREA                                                                                                                                        |                                                                                                |            |      |                                |        |
| <b>⊕</b>      | CAESALPINIA PULCHERIMA<br>RED BIRD OF PARADISE                     | 5 GALLON | 18   |                                            |                                                                                                                                                           |                                                                                                |            |      |                                |        |
| 0             | LEUCOPHYLLUM CANDIDUM THUNDER CLOUD' THUNDER CLOUD SAGE            | 5 GALLON | 156  |                                            | TOTAL TURF AREA  10 9.F.  TOTAL LANDSCAPE INORGANIC MATERIAL (DECOMPOSED GRANITE)  17,656 9.F.                                                            |                                                                                                |            |      |                                |        |
| $\oplus$      | LEUCOPHYLLUM LANGMANIAE 'RIO BRAVO' RIO BRAVO SAGE ACCENTS:        | 5 GALLON | 155  |                                            | STREET FRONTAGE         REQUIRED         PROVIDED           TREES: 1 PER 25 L.F. OF STREET FRONTAGE         8         * 8                                 |                                                                                                |            |      |                                |        |
| *             | HESPERALOE PARVIFLORA<br>RED YUCCA                                 | 5 GALLON | 45   |                                            | SHRUBS: 6 PER 25 L.F. OF STREET FRONTAGE (5 GALLON MIN.)         48         81           TREES: 36" BOX (25% STREET FRONTAGE TREES)         2         * 3 |                                                                                                |            |      |                                |        |
| 0             | RUESSELIA EQUISETIFORMS<br>CORAL FOUNTAIN                          | 5 GALLON | 23   |                                            | TREES: 24" BOX (50% REQUIRED TREES) 4 5  * COUNT INCLUDES (1) EXISTING TREE TO REMAIN                                                                     |                                                                                                |            |      |                                |        |
|               |                                                                    |          |      |                                            |                                                                                                                                                           |                                                                                                |            |      |                                |        |