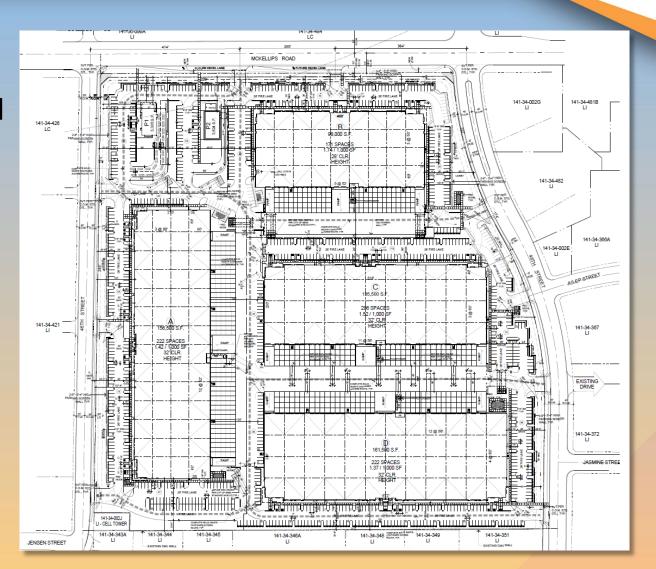

#### Site Plan

- 6 separate structures proposed
  - 4 Industrial Tilt Buildings
  - 2 Drive Thru Buildings
- Vehicular access to the site is provided from McKellips Road, 46<sup>th</sup> and 48<sup>th</sup> Streets
- 821 parking spaces provided