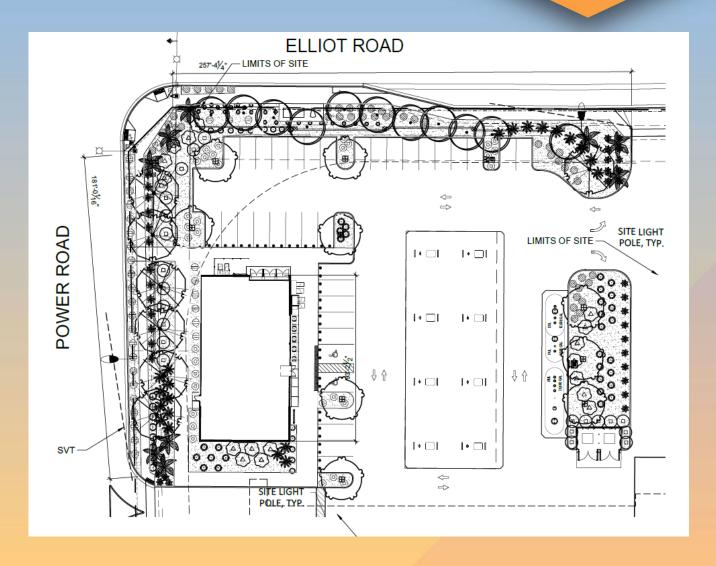

## DRB23-00942 EOS at Avalon Ranch

#### Location

- South of Elliot Road
- East of Power Road

#### Site Photos

Looking south towards the site

#### Site Plan

- 40,000 sq. ft. gym
- Within proposed Large
   Commercial Development
- Access from shared drive aisle from Elliot Road & Power Road

#### Landscape Plan

| PLANT SCHEDULE EOS |                                                                           |         |     |  |  |  |  |  |
|--------------------|---------------------------------------------------------------------------|---------|-----|--|--|--|--|--|
| SYMBOL             | BOTANICAL / COMMON NAME                                                   | SIZE    | QTY |  |  |  |  |  |
| TREES              | Ebenopsis ebano<br>Texas Ebony                                            | 24" Box | 3   |  |  |  |  |  |
|                    | Olea europaea `Fruitless`<br>Fruitless Olive                              | 36" Box | 12  |  |  |  |  |  |
|                    | Parkinsonia x `Desert Museum`<br>Desert Museum Palo Verde                 | 24"box  | 6   |  |  |  |  |  |
|                    | Pistacia x `Red Push`<br>Pistache                                         | 24"box  | 1   |  |  |  |  |  |
| (H)                | x Chitalpa tashkentensis 'Pink Dawn'<br>Pink Dawn Chitalpa                | 36" Box | 14  |  |  |  |  |  |
| SHRUBS             | Bougainvillea x `Barbara Karst`<br>Barbara Karst Bougainvillea            | 5 gal.  | 32  |  |  |  |  |  |
| $\bigcirc$         | Caesalpinia pulcherrima<br>Red Bird Of Paradise                           | 5 gal.  | 142 |  |  |  |  |  |
| •                  | Muhlenbergia capillaris 'Regal Mist'<br>TM<br>Regal Mist Pink Muhly Grass | 5 gal.  | 9   |  |  |  |  |  |
|                    | Ruellia penninsularis<br>Wild Petunia                                     | 5 gal   | 44  |  |  |  |  |  |
| Every Services     | Russelia equisetiformis<br>Firecracker Plant                              | 5 gal.  | 14  |  |  |  |  |  |