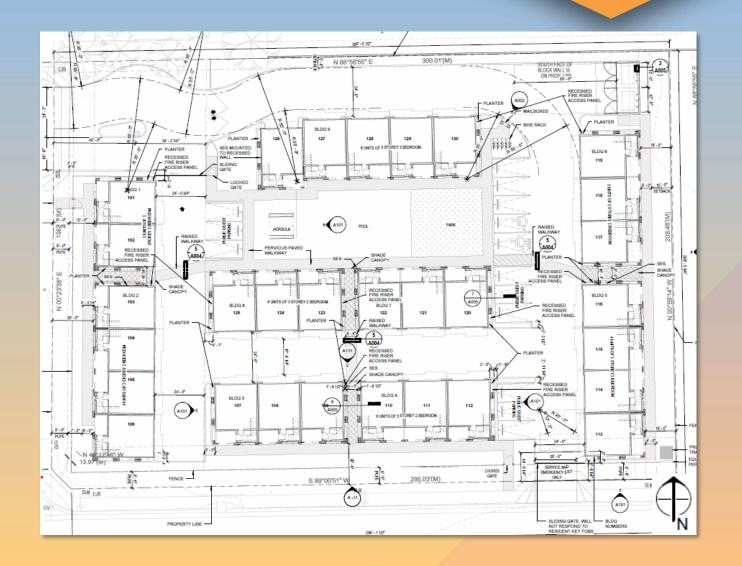

### Site Plan

- 3 story existing garage going through renovations
- 862 parking spaces proposed
- 35 EV charging stalls
- Access from Hibbert