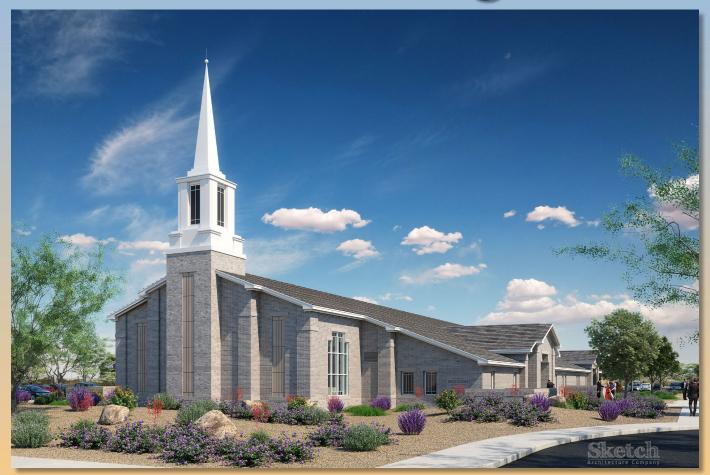

#### Staff planner Joshua Grandlienard summarized the case:

- Create a sense of arrival at secure entrance
- Ensure the water tanks and all 4 sides of the generators are screened from public view
- **DRB24-00037 "Mesa AZ Eastmark Granger 250-4SC" (District 6).** Within the 10600 block of East Williams Field Road (south side) and within the 6000 block of South 222nd Street (east side). Located west of Signal Butte Road on the south side of Williams Field Road. (5± acres). Design Review for a place of worship. Robin Benning, Sketch Architecture, Applicant; Church of Jesus Christ of Latter-Day Saints, Owner.

#### Staff planner Cassidy Welch summarized the case:

- Consider changing the vertical elements on the north façade to a quality EIFS or a new brick pattern
- 3I DRB24-00105 "Agritainment District at Pioneer Crossing" (District 1).
  Within the 3400 block of North Val Vista Drive (west side). Located south of
  Thomas Road on the west side of Val Vista Drive. (4± acres). Design Review for
  an outdoor entertainment center. Josh Hannon, EPS Group Inc., Applicant;
  Burden West Limited Partnership, LLP, Owner.