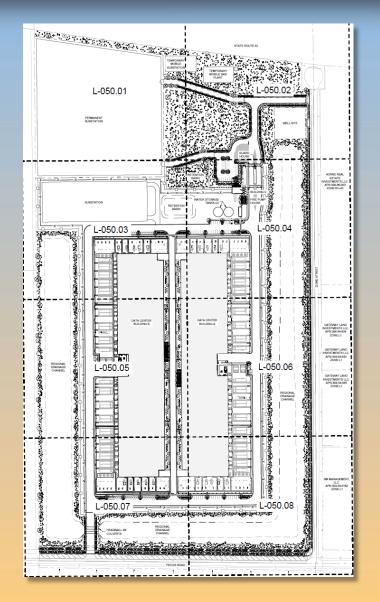

# DRB24-0008 The Landing at Falcon Field

### Request

- Design Review
- To allow for an industrial business park

#### Location

- East of Greenfield Road
- South of McKellips Road

#### Site Plan

- 6 separate structures proposed
  - 4 Industrial Tilt Buildings
  - 2 Drive Thru Buildings
- Vehicular access to the site is provided from McKellips Road, 46<sup>th</sup> and 48<sup>th</sup> Streets
- 821 parking spaces provided