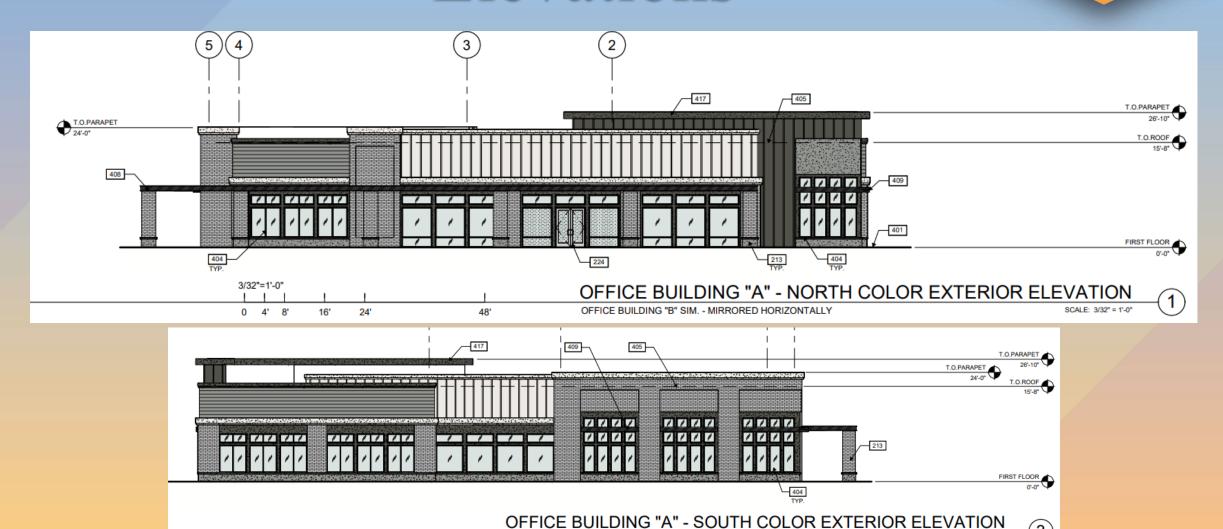

## DRB23-00342 The Craftsman on Elliot

### Request

- Design Review
- To allow for a mixeduse development

### Location

- North side of Elliot Road
- East side of 82<sup>nd</sup> Street alignment
- West side of Hawes Road
- Village 3 of Hawes Crossing

### Site Photo

Looking west from Hawes Road

### Site Photo

Looking north from Elliot Road

### Site Plan

- 386 MF units
  - 272 apartment units
  - 114 MX units
- 4 commercial buildings (41,280sf of GFA)
- 5 total access points
- 2 Urban Plazas at the SEC
- 15' open space buffer with trail along the northern property line

MIXED USE APARTMENTS - EAST EXTERIOR ELEVATION

MIXED USE BUILDING - SOUTH EXTERIOR ELEVATION

SCALE: 3/32" = 1'-0"

### Elevations

OFFICE BUILDING "B" SIM. - MIRRORED HORIZONTALLY