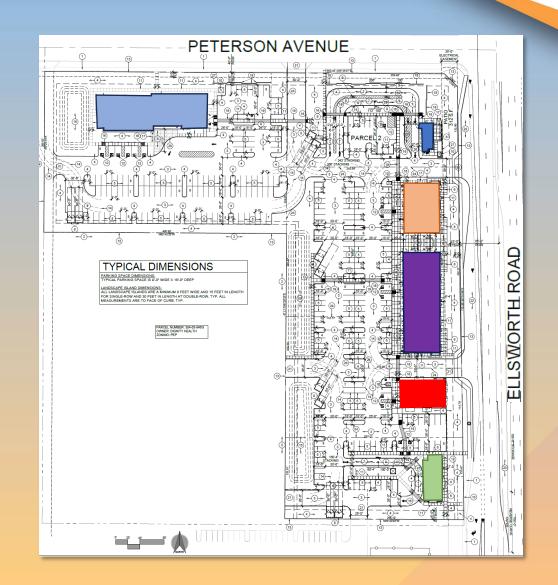

### Site Plan – overall center

- Parcel 1: Hotel
- Parcel 2: Drive-through coffeeshop (Dutch Bros)
- Parcel 3: Pad B and Shops A
- Parcel 4: Pad C
- Parcel 5: Drive-through restaurant (Arby's)
- Outdoor seating areas
- 6 total access points (3 internal)