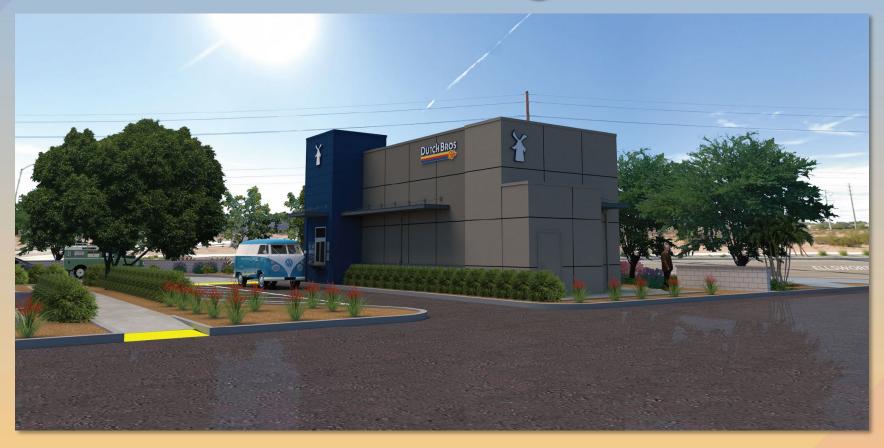

# DRB23-00873 Dutch Bros

# Request

- Design Review
- To allow for a coffee shop with a drive-thru

#### Location

- North of Elliot Road
- West of Ellsworth Road
- South of Peterson Avenue

# Site Photo

Looking southwest from Peterson Ave and Ellsworth Road

# Renderings

Northeast elevation

North elevation

#### Renderings

Southwest elevation

#### Renderings

Southeast elevation