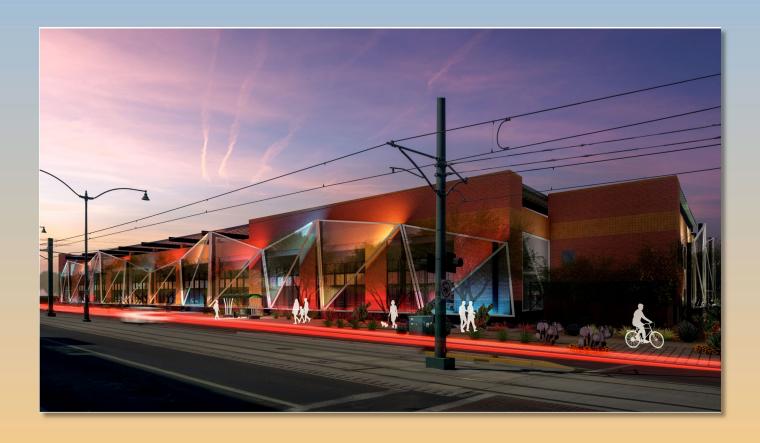

## DRB24-00315 Hibbert Garage Renovation

### Site Photos

Looking northwest at the corner of Main Street and Hibbert

### Site Plan

- 3 story existing garage going through renovations
- 862 parking spaces proposed
- 35 EV charging stalls
- Access from Hibbert

#### **SOUTH ELEVATION**

NO SCALE

View from Hibbert

View from Main Street

View from Main Street

View from Hibbert