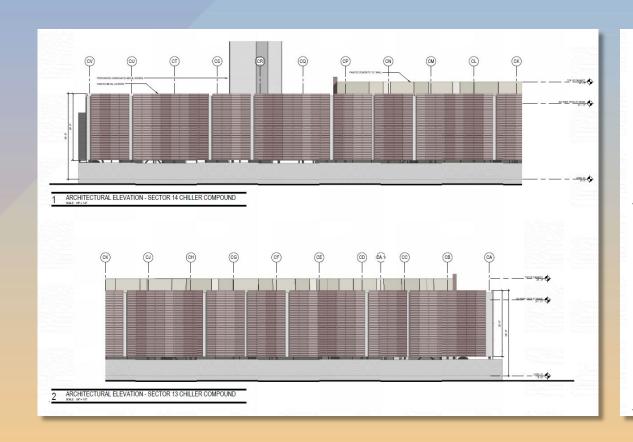

**DRB24-00018 - "PHX065" (District 6).** Within the 10400 to 10600 blocks of East Pecos Road (north side) and within the 6000 to 7000 blocks of South 222nd Street (west side). Located east of Signal Butte Road on the north side of Pecos Road (71± acres). Design Review for an industrial development. Josh Tracy, Ryan Companies US, Inc., Applicant; Amazon Data Services, Inc., Owner.

Staff planner Joshua Grandlienard presented the case. See attached presentation.

#### Staff planner Joshua Grandlienard summarized the case:

- Create a sense of arrival at secure entrance
- Ensure the water tanks and all 4 sides of the generators are screened from public view
- **DRB24-00037 "Mesa AZ Eastmark Granger 250-4SC" (District 6).** Within the 10600 block of East Williams Field Road (south side) and within the 6000 block of South 222nd Street (east side). Located west of Signal Butte Road on the south side of Williams Field Road. (5± acres). Design Review for a place of worship. Robin Benning, Sketch Architecture, Applicant; Church of Jesus Christ of Latter-Day Saints, Owner.