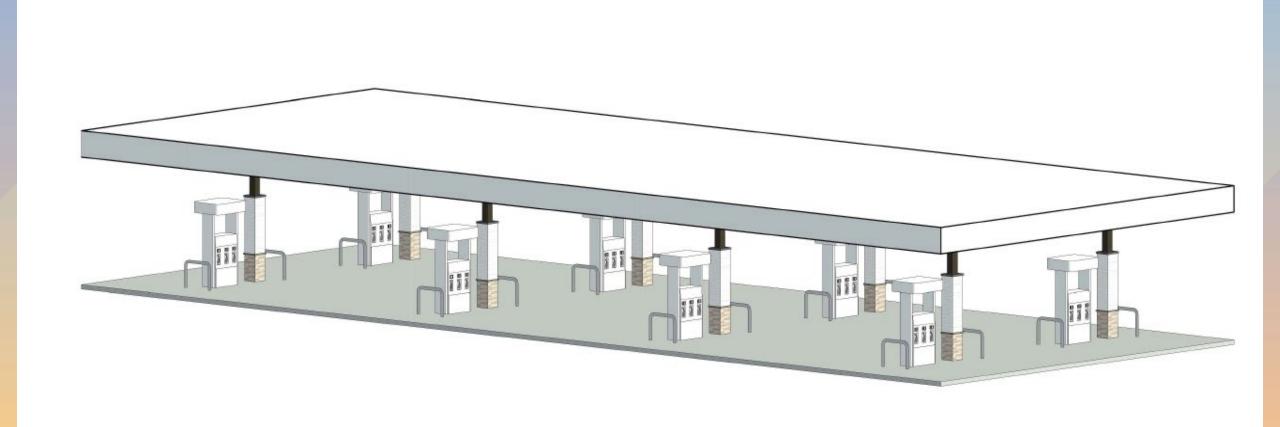

## DRB23-01001 7-11 at Avalon Ranch

#### Request

- Design Review
- To allow for a service station and convenience store

#### Site Plan

- 4,782 sq. ft. convenience store and gas canopy
- Within proposed Large
   Commercial Development
- Access from shared drive aisle from Elliot Road & Power Road