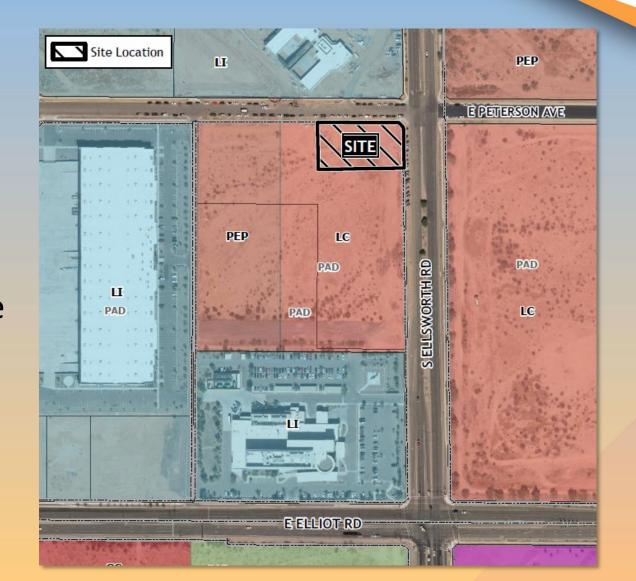

#### Location

- North of Elliot Road
- West of Ellsworth Road
- South of Peterson Avenue

### Site Plan – overall center

- Parcel 1: Hotel
- Parcel 2: Drive-through coffeeshop (Dutch Bros)
- Parcel 3: Pad B and Shops A
- Parcel 4: Pad C
- Parcel 5: Drive-through restaurant (Arby's)
- Outdoor seating areas
- 6 total access points (3 internal)