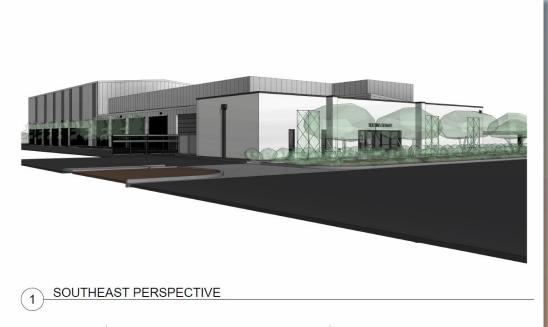

# DRB23-000981 Dave Downing and Associates Warehouse

#### Request

- Design Review
- To allow for a warehouse development

#### Location

- North of Broadway Road
- West of Mesa Drive

#### Site Photo

Looking southwest on Hibbert

#### Site Plan

- 11,229 sq. ft. addition to existing warehouse totaling 22,528 sq. ft. of warehouse and 2,402 sq. ft. of office
- 33 parking spaces required; 53 proposed
- Access from Hibbert