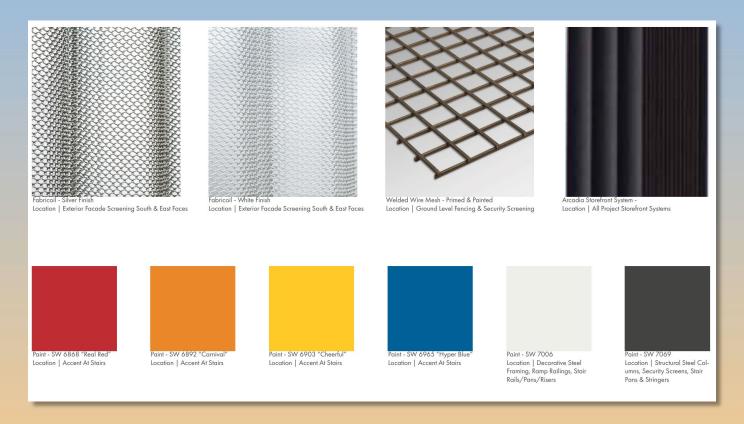

### Material Board

Materials will be flat in finished product

### **LEGEND** VISION GLASS TEMPERED GLASS FINISH MATERIALS: BRICK VENEER MEDIUM GRAY FIBER CEMENT BOARD WOOD LOOK BOARD AND BATTEN HARDIE BOARD PANEL STUCCO BOARD PANEL - IRON ORE STUCCO BOARD PANEL - SNOWBOUND METAL CANOPY COLORS: BASE COLOR: SHERWIN WILLIAMS SW 7004 SNOWBOUND ACCENT COLOR: SHERWIN WILLIAMS SW 7069 IRON ORE

# BRICK VENEER - WHITE WASH (RUNNING BOND) FIBER CEMENT - BOARD & BATTEN (PAINTED - SW 7004 SNOWBOUND) (PAINTED - SW 7069 IRON ORE) FIBER CEMENT - SHIPLAP (PAINTED - SW 9163 TIN LIZZIE) STUCCO (PAINTED - SW 9163 TIN LIZZIE) (PAINTED - SW 9163 TIN LIZZIE)

#### MATERIALS:

BRICK VENEER - WHITE WASH
(RUNNING BOND)

FIBER CEMENT - BOARD & BATTEN

(PAINTED - SW 7004 SNOWBOUND) (PAINTED - SW 7069 IRON ORE)

FIBER CEMENT - PLANK

(WOOD LOOK)

FIBER CEMENT - SHIPLAP

(PAINTED - SW 9163 TIN LIZZIE)

STUCCO

(PAINTED - SW 7004 SNOWBOUND) (PAINTED - SW 9163 TIN LIZZIE) (PAINTED - SW 7069 IRON ORE)

STEEL

(PAINTED - SW 6258 TRICORN BLACK)