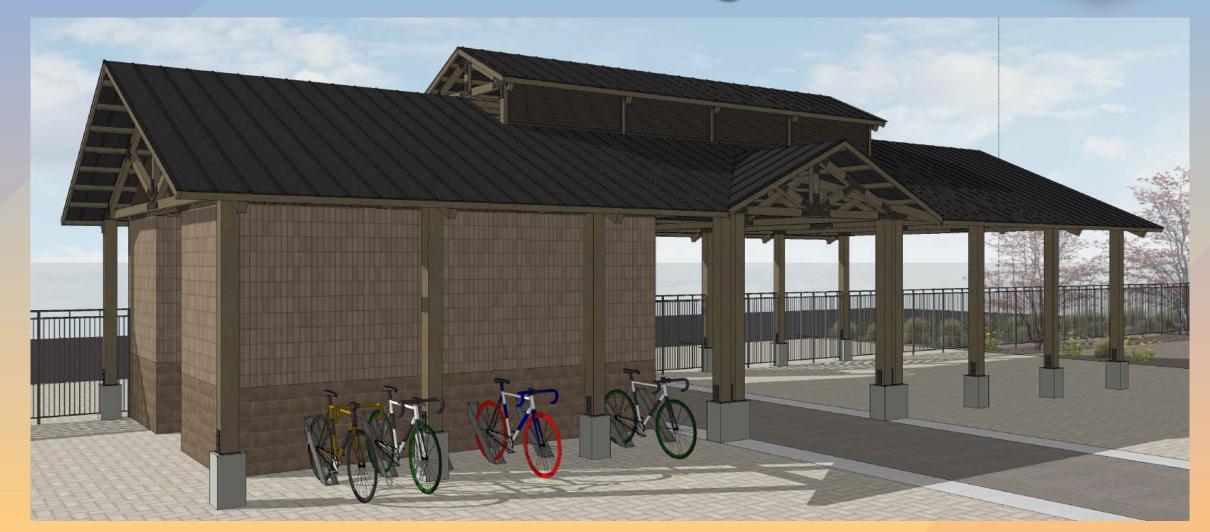

#### Staff planner Cassidy Welch summarized the case:

- Consider changing the vertical elements on the north façade to a quality EIFS or a new brick pattern
- 3I DRB24-00105 "Agritainment District at Pioneer Crossing" (District 1).
  Within the 3400 block of North Val Vista Drive (west side). Located south of
  Thomas Road on the west side of Val Vista Drive. (4± acres). Design Review for
  an outdoor entertainment center. Josh Hannon, EPS Group Inc., Applicant;
  Burden West Limited Partnership, LLP, Owner.

### **Staff planner Cassidy Welch presented the case.** See attached presentation.

#### Staff planner Cassidy Welch summarized the case:

- Consider replacing stone at post bases with brick or CMU
- **Adjournment:** Boardmember Johnson moved to adjourn the meeting and was seconded by Boardmember Trexler. Without objection, the meeting was adjourned at 6:30 PM.