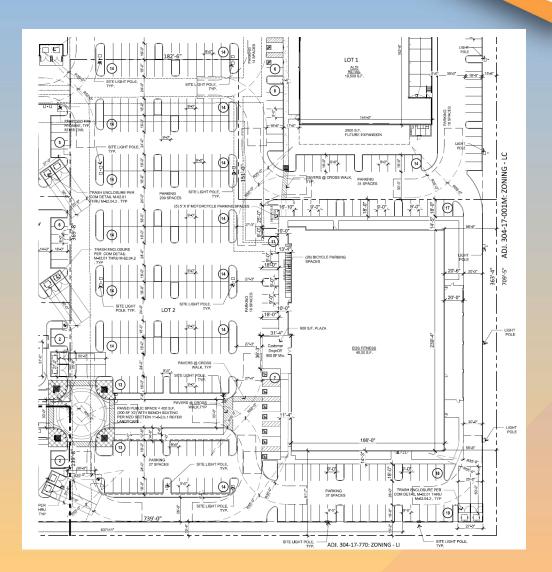

#### Site Plan

- 40,000 sq. ft. gym
- Within proposed Large
   Commercial Development
- Access from shared drive aisle from Elliot Road & Power Road

#### Site Plan

- 4,782 sq. ft. convenience store and gas canopy
- Within proposed Large
   Commercial Development
- Access from shared drive aisle from Elliot Road & Power Road