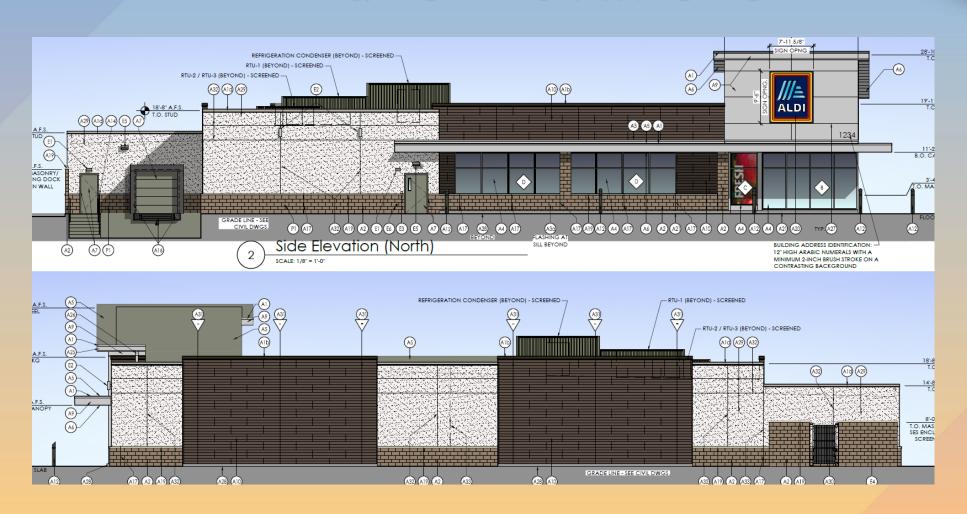

#### Material Board



CMU-01 SPLIT-FACE CMU, PAINTED DUNN-EDWARDS DE6213 "FINE GRAIN"



P-01: NEW CEMENT PLASTER SYSTEM SHERWIN-WILLIAMS SW 7504 "KEYSTONE GRAY"



P-02: STEEL ACCENT BENJAMIN MOORE 2133-50 "PIGEON GRAY"



AL-01:
KAWNEER NORTH
AMERICA ALUMINUM
STOREFRONT "CLEAR
ANODIZED FINISH" TO
MATCH ADJACENT
SUPERMARKET

GL-01: GUARDIAN CRYSTALGRAY SNX 62/27 LOW-E GLAZING TO MATCH ADJACENT SUPERMARKET



BR-01: CONCRETE MASONRY VENEER SPEC-BRIK "GARDNER BLEND" TO MATCH ADJACENT SUPERMARKET



SD-01: NICHIA FIBER CEMENT EXTERIOR CLADDING "VINTAGEWOOD - BARK"





#### Findings

Staff is seeking your review and recommendation on the following:

✓ Proposed building elevations and landscape design

Staff welcomes any feedback





#### Aldi's Elevations







#### Aldi's Elevations







# DRB23-000981 Dave Downing and Associates Warehouse





#### Request

- Design Review
- To allow for a warehouse development







#### Location

- North of Broadway Road
- West of Mesa Drive







#### Site Photo



Looking southwest on Hibbert





#### Site Plan

- 11,229 sq. ft. addition to existing warehouse totaling 22,528 sq. ft. of warehouse and 2,402 sq. ft. of office
- 33 parking spaces required; 53 proposed
- Access from Hibbert







#### Landscape Plan



| PLANT         | PLANT LIST PLANT LIST - CONT.                                      |          |      |                                            |                                                                                                                                                           |