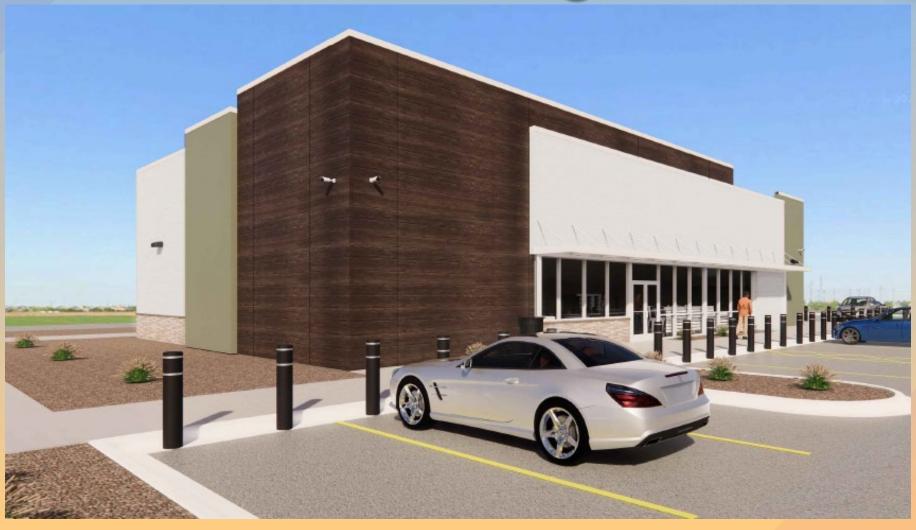

## DRB23-01001 7-11 at Avalon Ranch

#### Request

- Design Review
- To allow for a service station and convenience store

#### Location

- South of Elliot Road
- East of Power Road

#### Site Photos

Looking south towards the site

#### Site Plan

- 4,782 sq. ft. convenience store and gas canopy
- Within proposed Large
   Commercial Development
- Access from shared drive aisle from Elliot Road & Power Road

## Renderings

## Renderings

NORTH ELEVATION

3 SOUTH ELEVATION