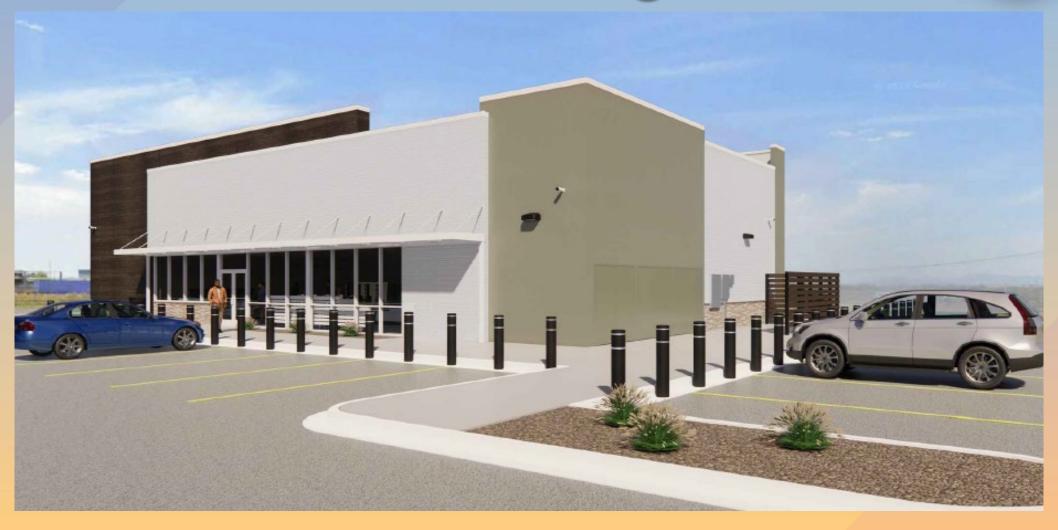

# DRB23-00873 Dutch Bros

# Request

- Design Review
- To allow for a coffee shop with a drive-thru

#### Location

- North of Elliot Road
- West of Ellsworth Road
- South of Peterson Avenue

# Site Photo

Looking southwest from Peterson Ave and Ellsworth Road

#### Site Plan

- 950 square foot building
- Two-lane drive-thru with shade structure
- Walk-up window with outdoor seating area
- Walkways to Peterson and Ellsworth