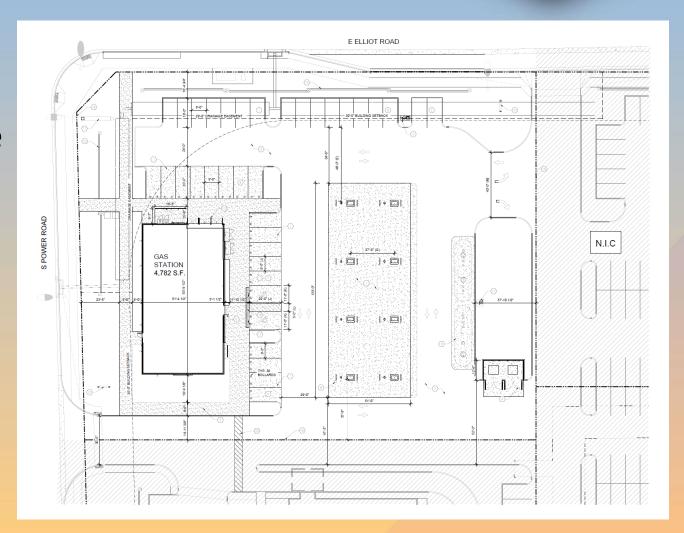

#### Site Plan

- 4,782 sq. ft. convenience store and gas canopy
- Within proposed Large
   Commercial Development
- Access from shared drive aisle from Elliot Road & Power Road