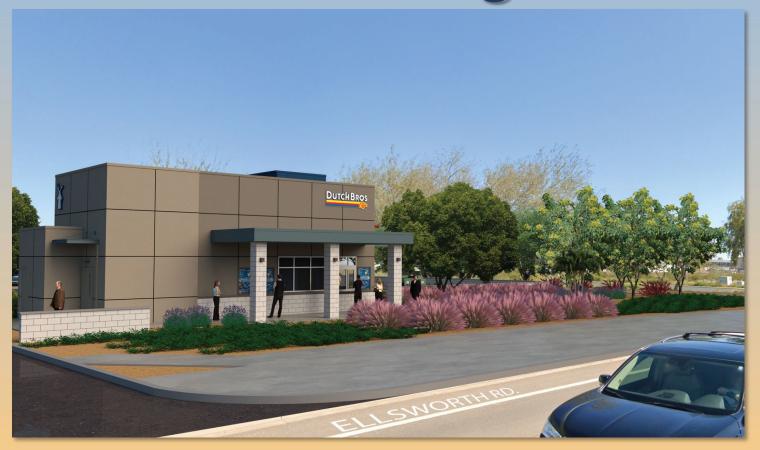

# DRB23-00873 Dutch Bros

# Request

- Design Review
- To allow for a coffee shop with a drive-thru

#### Location

- North of Elliot Road
- West of Ellsworth Road
- South of Peterson Avenue

# Site Photo

Looking southwest from Peterson Ave and Ellsworth Road

# Renderings

Northeast elevation

North elevation

#### Renderings

Southwest elevation

#### Renderings

Southeast elevation