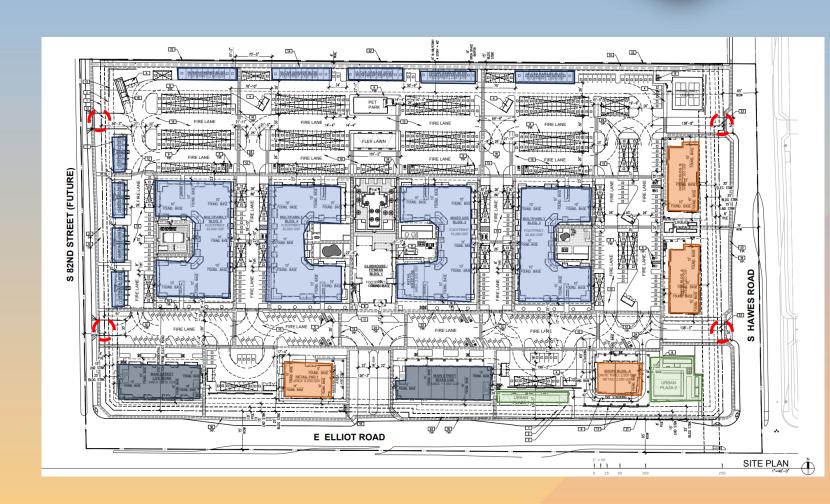

### Site Plan

- 386 MF units
  - 272 apartment units
  - 114 MX units
- 4 commercial buildings (41,280sf of GFA)
- 5 total access points
- 2 Urban Plazas at the SEC
- 15' open space buffer with trail along the northern property line