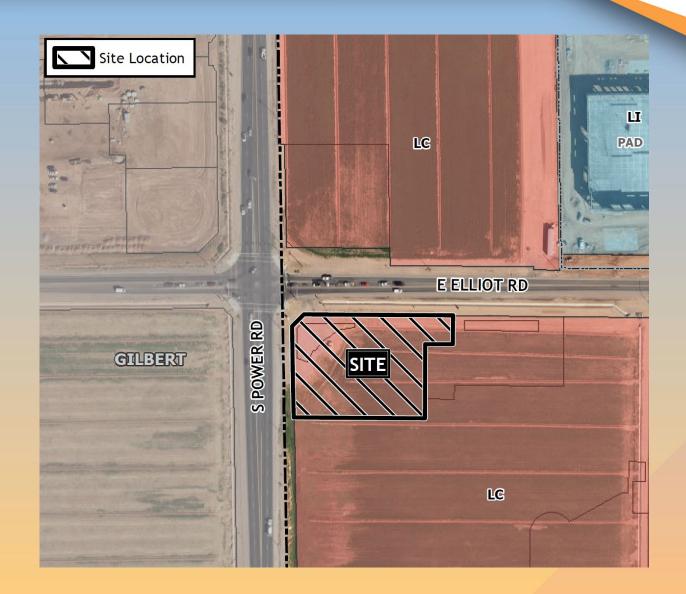

#### **Staff planner Jennifer Merrill summarized the case:**

- No comments
- **DRB23-00942 "EOS Fitness Center at Avalon Ranch" (District 6).** Within the 6800 to 6900 blocks of East Elliot Road (south side) and within the 3600 to 3700 blocks of South Power Road (east side). Located south of Elliot Road and east of Power Road. (3± acres). Design Review for small-scale commercial recreation. David Lake, Avalon Development, Applicant; Avalon Ranch, LLC, Owner.

#### Staff planner Cassidy Welch summarized the case:

- Confirm the plants along at the trellis will survive; consider bougainvillea
- 3h DRB23-01001- "7-11 at Avalon Ranch" (District 6). Within the 6800 to 6900 blocks of East Elliot Road (south side) and within the 3600 to 3700 blocks of South Power Road (east side). Located south of Elliot Road and east of Power Road. (3± acres). Design Review for a service station and convenience store. David Lake, Avalon Development, Applicant; Avalon Ranch, LLC, Owner.

#### Location

- South of Elliot Road
- East of Power Road