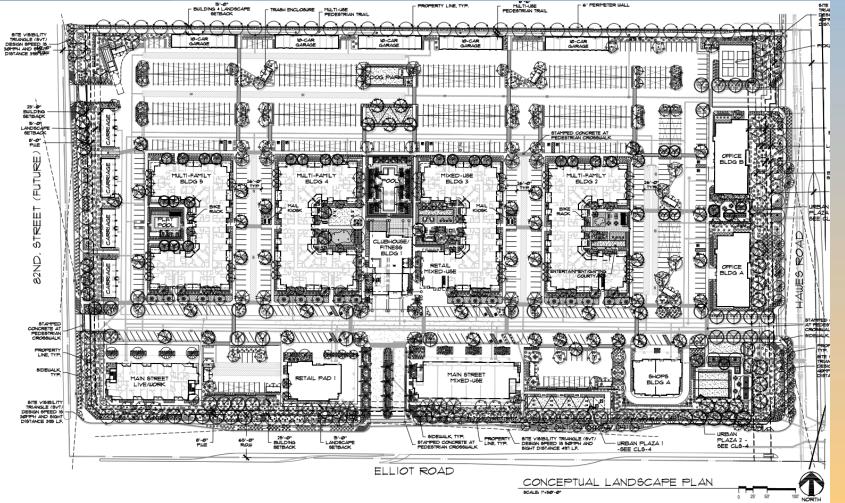

### Site Plan

- 386 MF units
  - 272 apartment units
  - 114 MX units
- 4 commercial buildings (41,280sf of GFA)
- 5 total access points
- 2 Urban Plazas at the SEC
- 15' open space buffer with trail along the northern property line