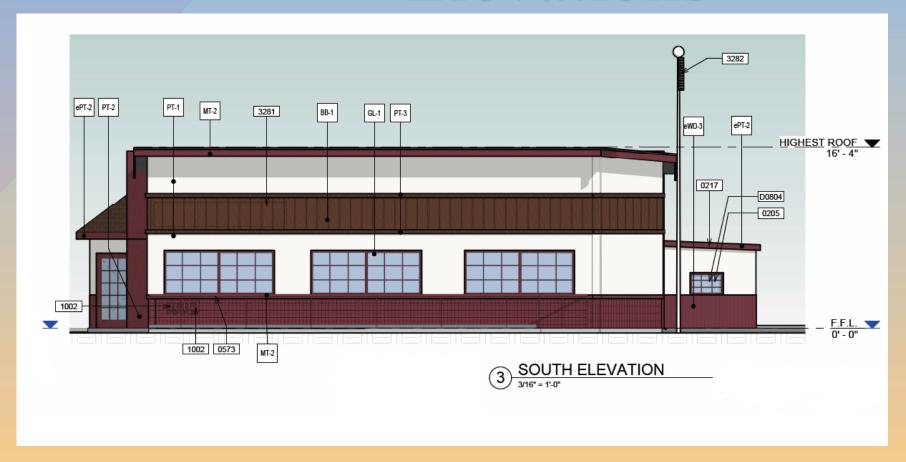

## DRB24-00315 Hibbert Garage Renovation

#### **SOUTH ELEVATION**

NO SCALE

View from Hibbert

View from Main Street

View from Main Street

View from Hibbert

### Findings

Staff is seeking your review and recommendation on the following:

✓ Proposed building elevations

Staff welcomes any feedback