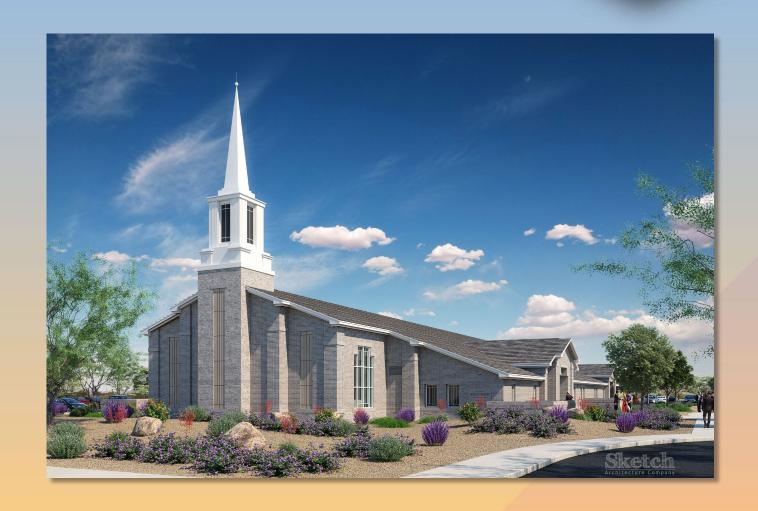

#### Staff planner Joshua Grandlienard summarized the case:

- Create a sense of arrival at secure entrance
- Ensure the water tanks and all 4 sides of the generators are screened from public view
- **DRB24-00037 "Mesa AZ Eastmark Granger 250-4SC" (District 6).** Within the 10600 block of East Williams Field Road (south side) and within the 6000 block of South 222nd Street (east side). Located west of Signal Butte Road on the south side of Williams Field Road. (5± acres). Design Review for a place of worship. Robin Benning, Sketch Architecture, Applicant; Church of Jesus Christ of Latter-Day Saints, Owner.

### **Staff planner Cassidy Welch presented the case.** See attached presentation.

#### Staff planner Cassidy Welch summarized the case:

- Consider changing the vertical elements on the north façade to a quality EIFS or a new brick pattern
- 3I DRB24-00105 "Agritainment District at Pioneer Crossing" (District 1).
  Within the 3400 block of North Val Vista Drive (west side). Located south of
  Thomas Road on the west side of Val Vista Drive. (4± acres). Design Review for
  an outdoor entertainment center. Josh Hannon, EPS Group Inc., Applicant;
  Burden West Limited Partnership, LLP, Owner.