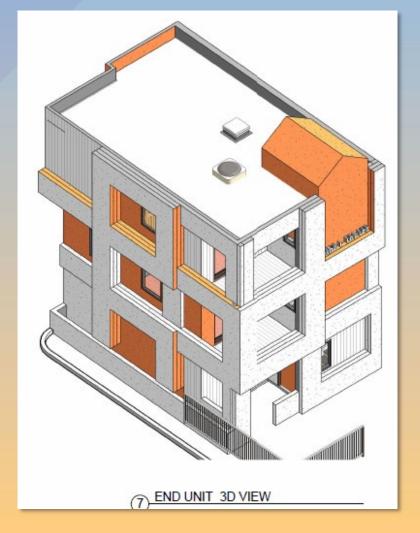

## DRB24-00315 Hibbert Garage Renovation

### Request

- Design Review
- To allow for a City garage renovation

### Location

- North side of Main Street
- West of Mesa Drive
- West of Hibbert

### Site Photos

Looking northwest at the corner of Main Street and Hibbert

### Site Plan

- 3 story existing garage going through renovations
- 862 parking spaces proposed
- 35 EV charging stalls
- Access from Hibbert

#### **SOUTH ELEVATION**

NO SCALE

View from Hibbert

View from Main Street

View from Main Street

View from Hibbert

### Material Board

Materials will be flat in finished product

### Findings

Staff is seeking your review and recommendation on the following:

✓ Proposed building elevations

Staff welcomes any feedback