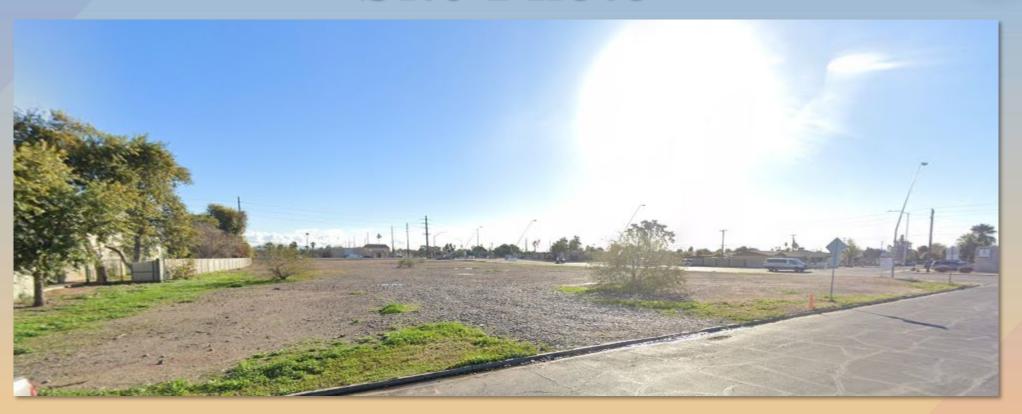

9 BOARD AND BATTEN - JAMES HARDIE OR NICHIHA PPG15-23 CHESTNUT, RGB: 98 78 69, LRV: 9 PAINT METAL EXTERIOR "SIM. TO EXST. COLOR" PPG1187-7 RED GUMBALL, RGB: 172 58 62, LRV:12 SCORED CMU BLOCK 8X8X16 PPG1187-7 RED GUMBALL, RGB: 172 58 62, LRV:12 GL-1 INSULATED GLASS





# Findings

Staff is seeking your review and recommendation on the following:

✓ Proposed building elevations and landscape design

Staff welcomes any feedback





# DRB23-00680 1756 E University





# Request

- Design Review
- To allow for a multiple residence development







#### Location

- West of Gilbert Road
- North side of University Drive
- East Side of Hall
- West of SRP canal







# Zoning

- Neighborhood Commercial (NC)
- RM-4-PAD is proposed
- Multiple Residence is permitted in RM-4







# Site Photo



Looking east from Hall





# Site Photo



Looking north from University Drive





#### Site Plan

- 30 units
- 3-story buildings
- Amenities
- Primary access from Hall
- Exit-only driveway on University
- 2-car garages
- 63 parking spaces required/
   74 spaces proposed







# Landscape Plan









1 ENTRY ELEVATION







GARAGE ELEVATIONS















# Renderings









# Renderings









#### Colors and Materials









# Findings

Staff is seeking your review and recommendation on the following:

✓ Proposed building elevations and landscape design

Staff welcomes any feedback





# DRB23-00873 Dutch Bros





# Request

- Design Review
- To allow for a coffee shop with a drive-thru







#### Location

- North of Elliot Road
- West of Ellsworth Road
- South of Pete