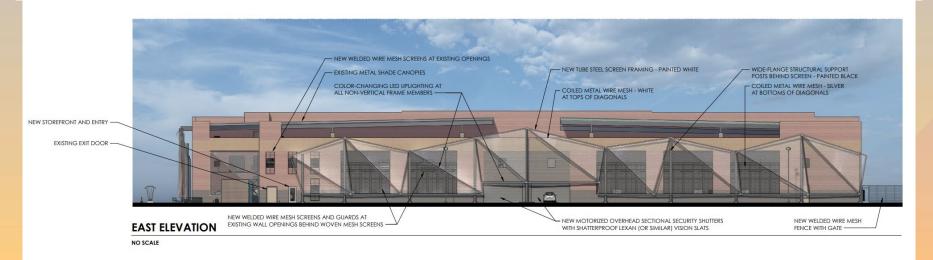

## DRB24-00315 Hibbert Garage Renovation

### Request

- Design Review
- To allow for a City garage renovation

### Location

- North side of Main Street
- West of Mesa Drive
- West of Hibbert

#### **SOUTH ELEVATION**

NO SCALE

View from Hibbert

View from Main Street

View from Main Street

View from Hibbert

### Findings

Staff is seeking your review and recommendation on the following:

✓ Proposed building elevations

Staff welcomes any feedback