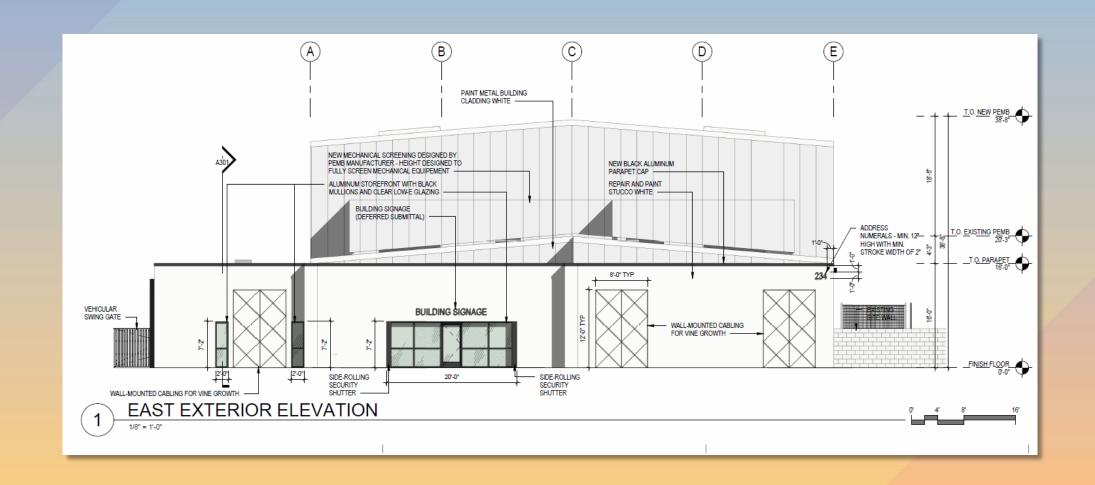

| TREES: 24" BOX (50% REQUIRED TREES) 4 5  * COUNT INCLUDES (1) EXISTING TREE TO REMAIN                                                                     |                                                                                                |            |      |                                |        |
|               |                                                                    |          |      |                                            |                                                                                                                                                           |                                                                                                |            |      |                                |        |





























#### Rendering







#### Rendering









#### Material Board







#### Findings

Staff is seeking your review and recommendation on the following:

✓ Proposed building elevations and landscape design

Staff welcomes any feedback





## DRB23-01001 7-11 at Avalon Ranch





#### Request

- Design Review
- To allow for a service station and convenience store







#### Location

- South of Elliot Road
- East of Power Road







#### Site Photos



Looking south towards the site





#### Site Plan

- 4,782 sq. ft. convenience store and gas canopy
- Within proposed Large
   Commercial Development
- Access from shared drive aisle from Elliot Road & Power Road







## Landscape Plan

| PLANT SCHEDULE 7-11 |