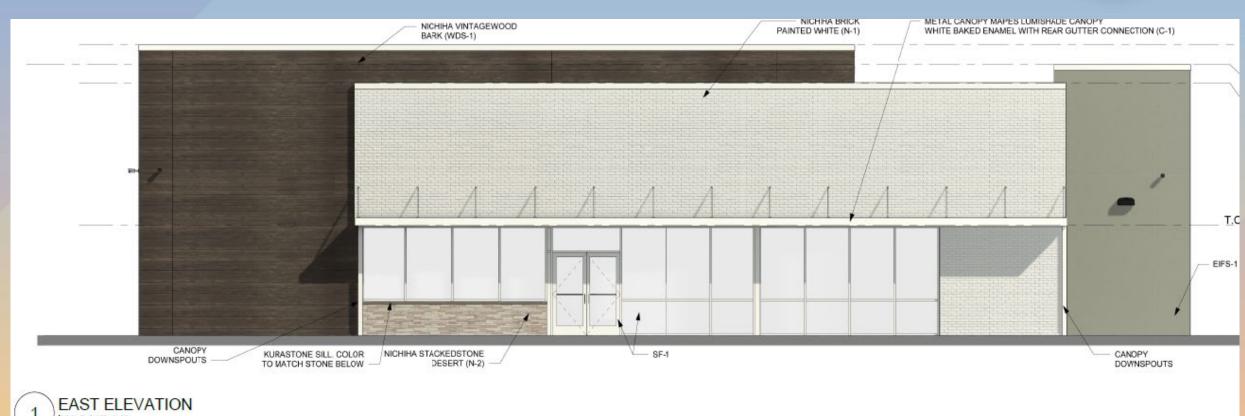

## Renderings

NORTH ELEVATION

3 SOUTH ELEVATION

#### Material Board

| EXTERIOR MATERIAL SCHEDULE |                                |                  |                                   |                              |  |
|----------------------------|--------------------------------|------------------|-----------------------------------|------------------------------|--|
| SYMBOL                     | MATERIAL                       | MANUFACTURER     | COLOR                             | NOTES                        |  |
| N-1                        | FIBER CEMENT PANEL             | NICHIHA          | VINTAGEBRICK<br>PAINTED WHITE     | EXTERIOR WALL                |  |
| N-2                        | FIBER CEMENT PANEL             | NICHIHA          | STACKEDSTONE<br>DESERT            | EXTERIOR WALL                |  |
| WDS-1                      | FIBER CEMENT PANEL             | NICHIHA          | VINTAGEWOOD<br>BARK               | EXTERIOR WALL                |  |
| EIFS-1                     | EIFS                           | DRYVIT           | MATCH SW 9128 GREEN<br>ONYX       | EXTERIOR WALL                |  |
| P-1                        | PAINT                          | SHERWIN WILLIAMS | GREEN ONYX                        | EXTERIOR HM DOORS,<br>FRAMES |  |
| SF-1                       | ALUMINUM GLAZING               |                  | WHITE                             | STOREFRONT                   |  |
| C-1                        | PREFINISHED<br>ALUMINUM CANOPY | MAPES LUMISHADE  | WHITE WITH REAR GUTTER CONNECTION | BUILDING CANOPY              |  |