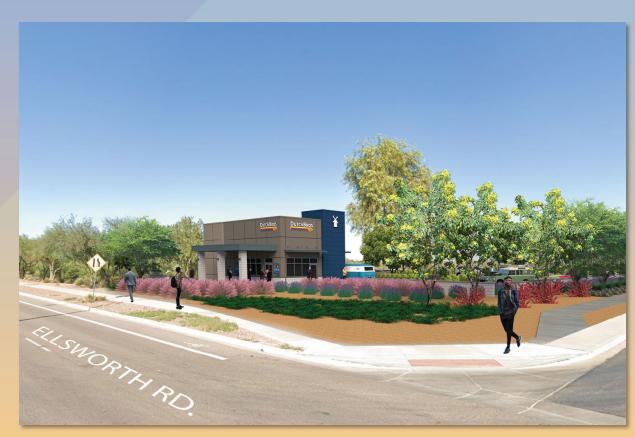

#### Location

- North of Elliot Road
- West of Ellsworth Road
- South of Peterson Avenue

# Site Photo

Looking southwest from Peterson Ave and Ellsworth Road

#### Site Plan

- 950 square foot building
- Two-lane drive-thru with shade structure
- Walk-up window with outdoor seating area
- Walkways to Peterson and Ellsworth