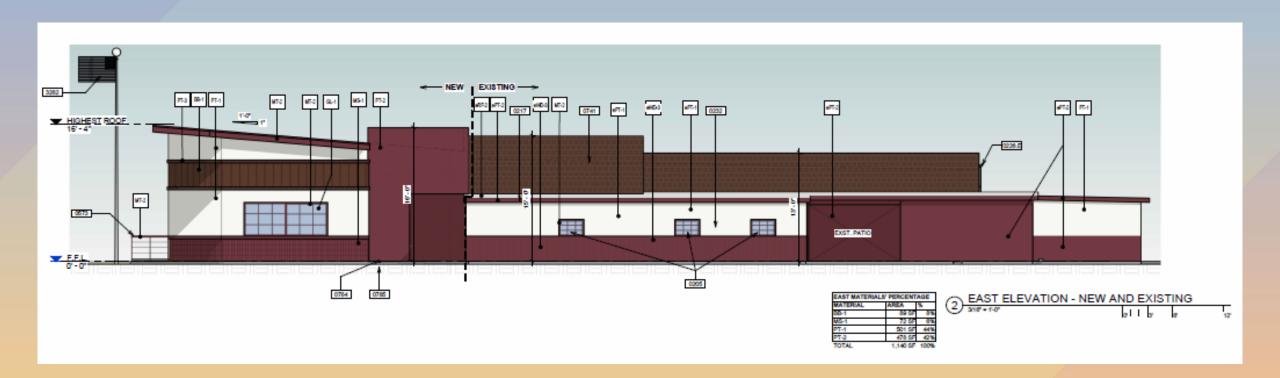

# Site Photos

Looking north from Main Street

Looking northwest from Miller Street

| SOUTH MATERIALS' PERCENTAGE |        |      |  |  |  |  |
|-----------------------------|--------|------|--|--|--|--|
| MATERIAL                    | AREA   | %    |  |  |  |  |
| BB-1                        | 171 SF | 23%  |  |  |  |  |
| MS-1                        | 140 SF | 19%  |  |  |  |  |
| PT-1                        | 326 SF | 44%  |  |  |  |  |
| PT-2                        | 99 SF  | 13%  |  |  |  |  |
| TOTAL                       | 736 SF | 100% |  |  |  |  |

South elevation (adjacent to Main Street [north side])

#### Colors and Materials

PT-1 PPG1007-1 WILLOW SPRINGS RGB: 231 230 224, LRV: 79

PT-2 PPG1187-7 RED GUMBALL RGB: 172 58 62, LRV: 12

PT-3 PPG15-23 CHESTNUT RGB: 98 78 69, LRV: 9

#### MATERIAL LEGEND EXISTING MATERIALS eRF-1 EXST, ASPHALT SHINGLE ROOF TO REMAIN (REPAIR ONLY IF NEEDED) eRF-2 EXISTING FLAT ROOF EXISTING WOOD BOARDS PAINTED PPG1187-7 RED GUMBALL, RGB: 172 58 62, LRV: 12 ePT-1 EXISTING WALL PAINT PPG1007-1 WILLOW SPRINGS, RGB: 231 230 224, LRV:79 PPG1187-7 RED GUMBALL, RGB: 172 58 62, LRV: 12 NEW MATERIALS WHITE PAINT TO MATCH EXISTING PPG1007-1 WILLOW SPRINGS, RGB: 231 230 224, LRV: 79 PT-2 RED PAINT TO MATCH EXISTING PPG1187-7 RED GUMBALL, RGB: 172 58 62, LRV:12 BROWN PAINT COLOR SIMILAR TO EXISTING SHINGLES PPG15-23 CHESTNUT, RGB: 98 78 69, LRV: 9 BOARD AND BATTEN - JAMES HARDIE OR NICHIHA PPG15-23 CHESTNUT, RGB: 98 78 69, LRV: 9 PAINT METAL EXTERIOR "SIM. TO EXST. COLOR" PPG1187-7 RED GUMBALL, RGB: 172 58 62, LRV:12 SCORED CMU BLOCK 8X8X16 PPG1187-7 RED GUMBALL, RGB: 172 58 62, LRV:12 GL-1 INSULATED GLASS