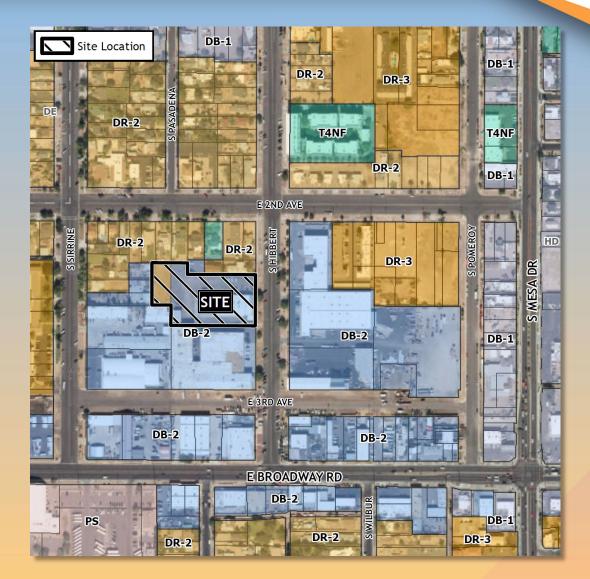

# DRB23-000981 Dave Downing and Associates Warehouse

#### Location

- North of Broadway Road
- West of Mesa Drive