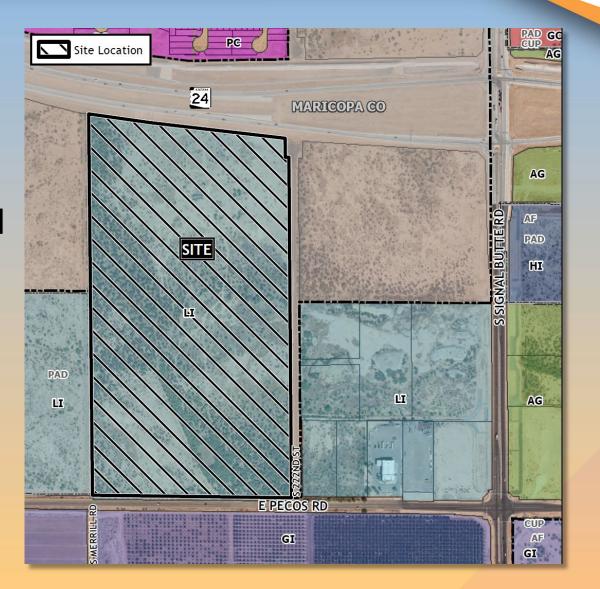

**DRB24-00018 - "PHX065" (District 6).** Within the 10400 to 10600 blocks of East Pecos Road (north side) and within the 6000 to 7000 blocks of South 222nd Street (west side). Located east of Signal Butte Road on the north side of Pecos Road (71± acres). Design Review for an industrial development. Josh Tracy, Ryan Companies US, Inc., Applicant; Amazon Data Services, Inc., Owner.

Staff planner Joshua Grandlienard presented the case. See attached presentation.

#### Staff planner Joshua Grandlienard summarized the case:

- Create a sense of arrival at secure entrance
- Ensure the water tanks and all 4 sides of the generators are screened from public view
- **DRB24-00037 "Mesa AZ Eastmark Granger 250-4SC" (District 6).** Within the 10600 block of East Williams Field Road (south side) and within the 6000 block of South 222nd Street (east side). Located west of Signal Butte Road on the south side of Williams Field Road. (5± acres). Design Review for a place of worship. Robin Benning, Sketch Architecture, Applicant; Church of Jesus Christ of Latter-Day Saints, Owner.