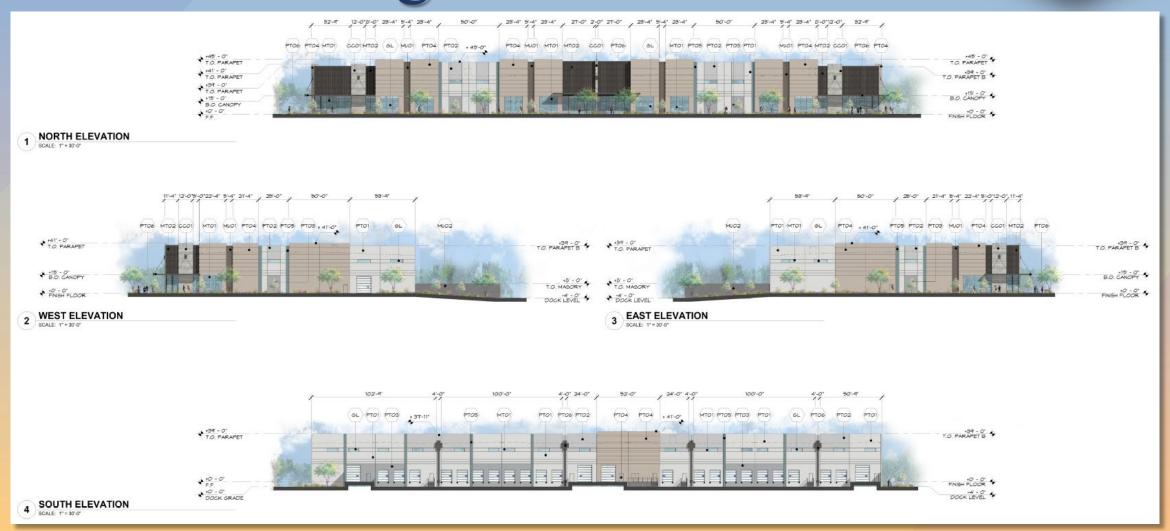

as Submit Samples to Landscape Architect 3" in 6" Steel Header Secure Every 46" with a Metal Stake |          |     |  |  |
| Ľ | SUBMIT SAMPLES OF ALL INERT MATERIAL TO LA FOR APPROVAL                                                                                                                                                                                                                                                                                                                                                                                                                                                                                                                    |          |     |  |  |









EAST ELEVATION



### **Building A Elevations**







## Building B Elevations







#### Building C Elevations







## Building D Elevations







## Site Rendering







## Site Rendering







#### Colors and Materials



#### **COLOR AND MATERIAL PALETTE**











## Alternative Compliance

- ✓ Materials. Facades shall incorporate at least 3 different materials
- ✓ Materials. No more than 50% of the façade may be covered with one single material





## Findings

Staff is seeking your review and recommendation on the following:

- ✓ Proposed building elevations and landscape design
- ✓ Alternative Compliance for building materials

Staff welcomes any feedback





## DRB24-00018 PHX065





## Request

- Design Review
- To allow for an industrial development







#### Location

- West of Signal Butte Road
- North of Pecos Road







#### Site Photo