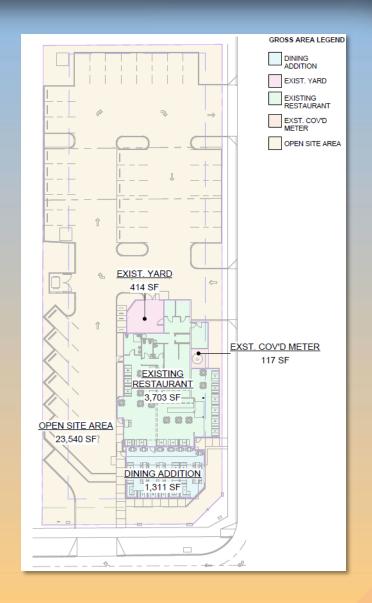

#### Site Plan

- Existing 3,708 square foot structure to remain
- Proposed 1,311 square foot addition on the south elevation (adjacent to Main St.)