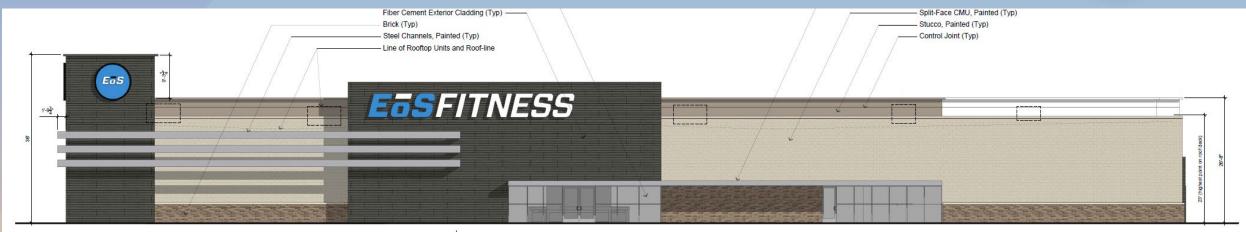

#### Renderings

#### Renderings

North Elevation

West (Front) Elevation

East (Rear) Elevation

#### Material Board

CMU-01 SPLIT-FACE CMU, PAINTED DUNN-EDWARDS DE6213 "FINE GRAIN"

P-01: NEW CEMENT PLASTER SYSTEM SHERWIN-WILLIAMS SW 7504 "KEYSTONE GRAY"

P-02: STEEL ACCENT BENJAMIN MOORE 2133-50 "PIGEON GRAY"