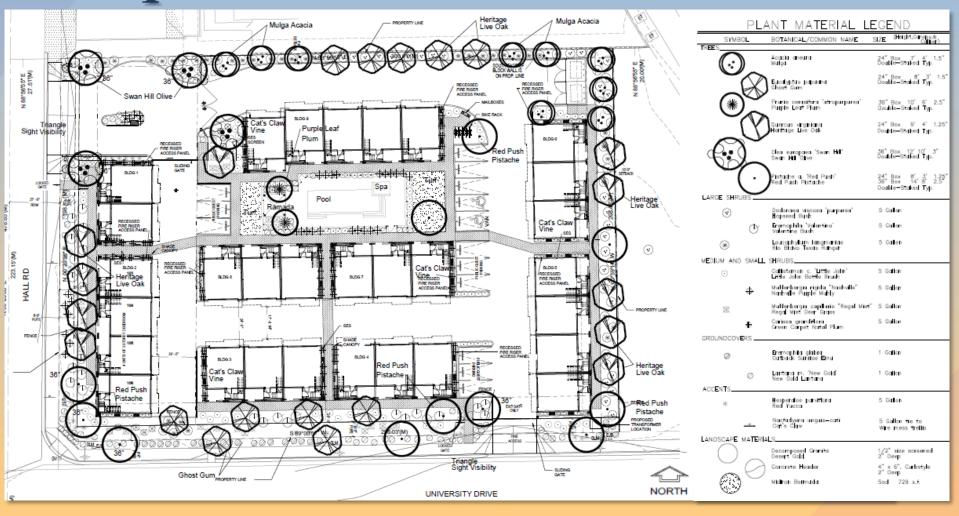

# DRB23-00680 1756 E University

# Request

- Design Review
- To allow for a multiple residence development

#### Location

- West of Gilbert Road
- North side of University Drive
- East Side of Hall
- West of SRP canal

# Zoning

- Neighborhood Commercial (NC)
- RM-4-PAD is proposed
- Multiple Residence is permitted in RM-4

#### Site Plan

- 30 units
- 3-story buildings
- Amenities
- Primary access from Hall
- Exit-only driveway on University
- 2-car garages
- 63 parking spaces required/
   74 spaces proposed

# Landscape Plan

1 ENTRY ELEVATION

GARAGE ELEVATIONS