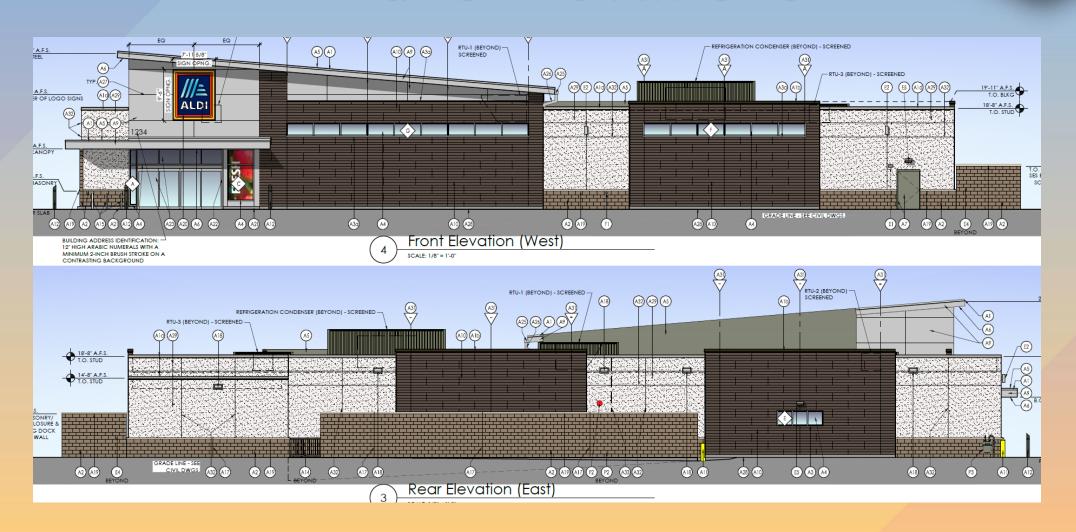

1                     | EIFS                           | DRYVIT           | MATCH SW 9128 GREEN<br>ONYX       | EXTERIOR WALL                |  |
| P-1                        | PAINT                          | SHERWIN WILLIAMS | GREEN ONYX                        | EXTERIOR HM DOORS,<br>FRAMES |  |
| SF-1                       | ALUMINUM GLAZING               |                  | WHITE                             | STOREFRONT                   |  |
| C-1                        | PREFINISHED<br>ALUMINUM CANOPY | MAPES LUMISHADE  | WHITE WITH REAR GUTTER CONNECTION | BUILDING CANOPY              |  |





## Findings

Staff is seeking your review and recommendation on the following:

✓ Proposed building elevations and landscape design

Staff welcomes any feedback





#### Aldi's Elevations







#### Aldi's Elevations







# DRB24-0008 The Landing at Falcon Field





### Request

- Design Review
- To allow for an industrial business park







#### Location

- East of Greenfield Road
- South of McKellips Road







#### Site Photo



Looking south from McKellips Road





#### Site Plan

- 6 separate structures proposed
  - 4 Industrial Tilt Buildings
  - 2 Drive Thru Buildings
- Vehicular access to the site is provided from McKellips Road, 46<sup>th</sup> and 48<sup>th</sup> Streets
- 821 parking spaces provided







## Landscape Plan

| r |