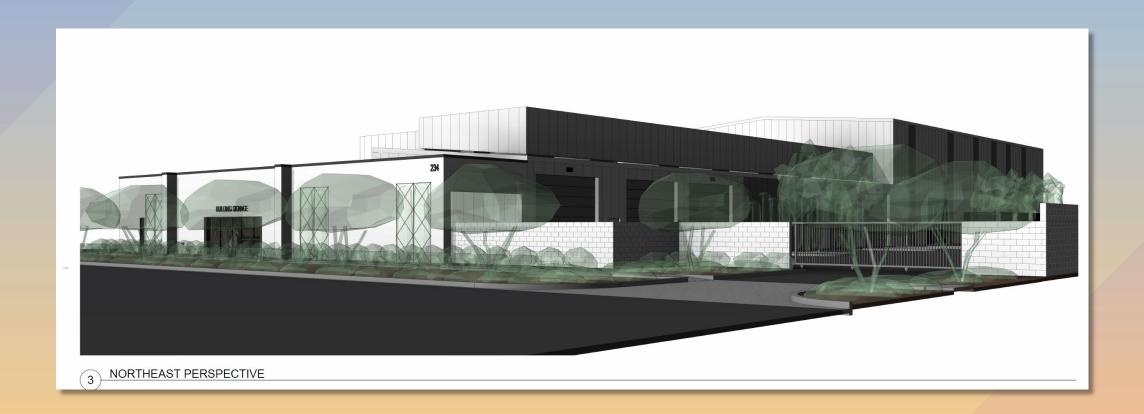

# DRB23-000981 Dave Downing and Associates Warehouse

#### Request

- Design Review
- To allow for a warehouse development

#### Location

- North of Broadway Road
- West of Mesa Drive

#### Site Photo

Looking southwest on Hibbert

#### Site Plan

- 11,229 sq. ft. addition to existing warehouse totaling 22,528 sq. ft. of warehouse and 2,402 sq. ft. of office
- 33 parking spaces required; 53 proposed
- Access from Hibbert