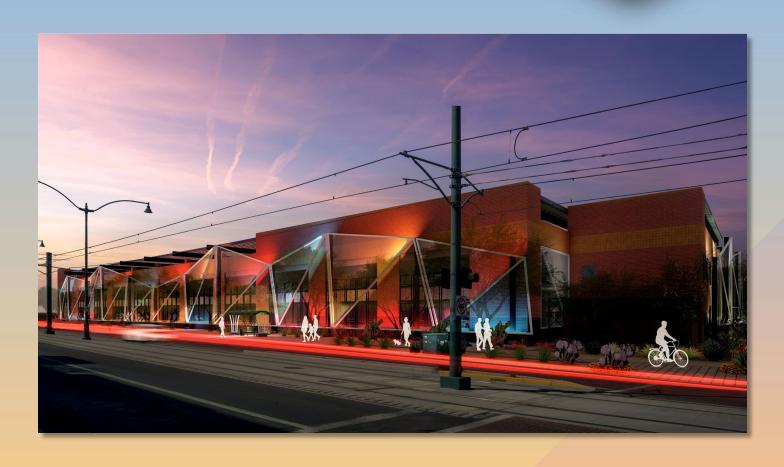

## DRB24-00315 Hibbert Garage Renovation

### Request

- Design Review
- To allow for a City garage renovation

### Location

- North side of Main Street
- West of Mesa Drive
- West of Hibbert

### Findings

Staff is seeking your review and recommendation on the following:

✓ Proposed building elevations

Staff welcomes any feedback