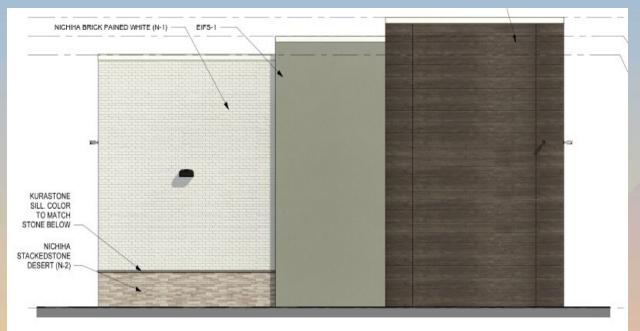

## DRB23-01001 7-11 at Avalon Ranch

#### Material Board

| EXTERIOR MATERIAL SCHEDULE |                                |                  |                                   |                              |  |
|----------------------------|--------------------------------|------------------|-----------------------------------|------------------------------|--|
| SYMBOL                     | MATERIAL                       | MANUFACTURER     | COLOR                             | NOTES                        |  |
| N-1                        | FIBER CEMENT PANEL             | NICHIHA          | VINTAGEBRICK<br>PAINTED WHITE     | EXTERIOR WALL                |  |
| N-2                        | FIBER CEMENT PANEL             | NICHIHA          | STACKEDSTONE<br>DESERT            | EXTERIOR WALL                |  |
| WDS-1                      | FIBER CEMENT PANEL             | NICHIHA          | VINTAGEWOOD<br>BARK               | EXTERIOR WALL                |  |
| EIFS-1                     | EIFS                           | DRYVIT           | MATCH SW 9128 GREEN<br>ONYX       | EXTERIOR WALL                |  |
| P-1                        | PAINT                          | SHERWIN WILLIAMS | GREEN ONYX                        | EXTERIOR HM DOORS,<br>FRAMES |  |
| SF-1                       | ALUMINUM GLAZING               |                  | WHITE                             | STOREFRONT                   |  |
| C-1                        | PREFINISHED<br>ALUMINUM CANOPY | MAPES LUMISHADE  | WHITE WITH REAR GUTTER CONNECTION | BUILDING CANOPY              |  |