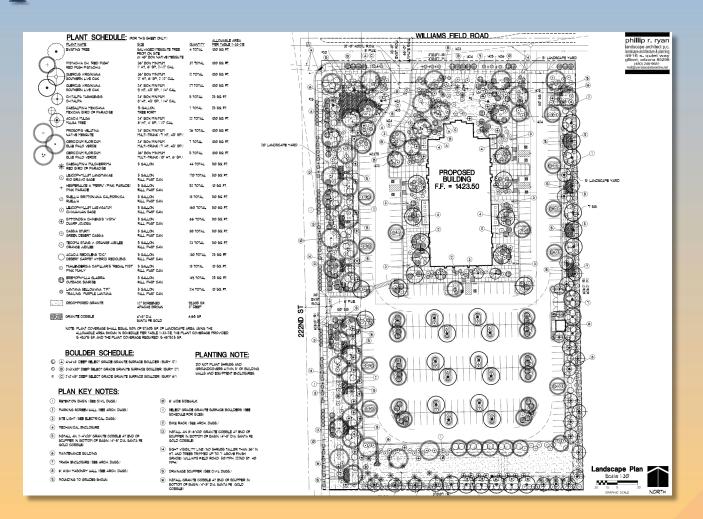

#### Landscape Plan

| TREES/PALMS                                                                                                                                                 | SIZE    |
|-------------------------------------------------------------------------------------------------------------------------------------------------------------|---------|
|                                                                                                                                                             |         |
|                                                                                                                                                             |         |
| *Acacia aneura Mulga 3                                                                                                                                      | 86" Box |
| Acacia salicina Willow Acacia 2                                                                                                                             | 24" Box |
| *Caesalpinia mexicana Mexican Bird 1 of Paradise                                                                                                            | 5 Gal   |
| Nerium Oleander Oleander Tree 2                                                                                                                             | 24" Box |
| Pistacia 'Red Push' 'Red Push' Pistache 2                                                                                                                   | 24" Box |
| *Sophora secundiflora Texas Mountain Laurel 2                                                                                                               | 24" Box |
| Querous virginiana Southern Live Oak 2                                                                                                                      | 24" Box |
| Ulmus parvifolia Evergreen Elm 2                                                                                                                            | 24" Box |
| ACCENTS                                                                                                                                                     |         |
|                                                                                                                                                             | 5-Gal   |
|                                                                                                                                                             | 5-Gal   |
|                                                                                                                                                             | 5-Gal   |
| Bougainvillea 'Torch Glow' Torch Glow' Bougainvillea                                                                                                        | 5-Gal   |
|                                                                                                                                                             | 5-Gal   |
|                                                                                                                                                             | 5-Gal   |
|                                                                                                                                                             | 5-Gal   |
| 11. 7pt                                                                                                                                                     | 5-Gal   |
| 7,                                                                                                                                                          | 5-Gal   |
| Pedilanthus macrocarpus Lady Slipper 5                                                                                                                      | 5-Gal   |
| *Tecoma 'Orange Jubilee' Orange Jubilee Vine                                                                                                                | 5-Gal   |
| SHRUBS                                                                                                                                                      |         |
|                                                                                                                                                             | 5 Gal.  |
|                                                                                                                                                             | 5-Gal   |
|                                                                                                                                                             | 5-Gal   |
| Leucophyllum spp "Lynns Legacy' Sage 5     'Lynns legacy'                                                                                                   | 5-Gal   |
| Leucophyllum langmaniae Rio Bravo Sage 'Rio Bravo'  This Bravo'  Rio Bravo'  Rio Bravo Sage  Rio Bravo Sage  Rio Bravo Sage  Rio Bravo Sage  Rio Bravo Sage | 5-Gal   |
| Myrtus communis Dwarf Myrtle     'Compacta'                                                                                                                 | 5-Gal   |
| 'Little Ollie'                                                                                                                                              | 5-Gal   |
|                                                                                                                                                             | 5-Gal   |
| Ruellia peninsularis Baja Ruellia                                                                                                                           | 5-Gal   |
| GROUND COVERS                                                                                                                                               |         |
| *Eremophila 'Outback Sunrise' Outback Sunrise                                                                                                               | 1-Gal   |
|                                                                                                                                                             | 1-Gal   |
| _                                                                                                                                                           | 1-Gal   |
|                                                                                                                                                             | 1-Gal   |
| Rosmarinus officinalis Upright Rosemary 1 'Pyramidalis'                                                                                                     | 1-Gal   |