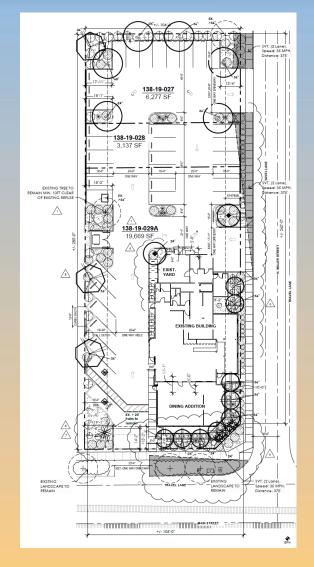

#### Site Plan

- Existing 3,708 square foot structure to remain
- Proposed 1,311 square foot addition on the south elevation (adjacent to Main St.)

# Landscape Plan

- 15-foot setback from Main St
- 10-foot setback from Miller St
- New perimeter landscaping
- New parking lot landscaping
- New foundation base landscaping

|                         | APE REQUI                                                                    | REQ. # | REQ. % &                                        | REQ. # &                                 | TREES                                                                          | % TREES  | REQ.#                |    | % SHRUBS |                                                                                               |
|-------------------------|------------------------------------------------------------------------------|--------|-------------------------------------------------|------------------------------------------|--------------------------------------------------------------------------------|----------|----------------------|----|----------|-----------------------------------------------------------------------------------------------|
| LOCATION                |                                                                              | TREES  | SIZE of TREES                                   | SIZE of TREES                            |                                                                                | PROVIDED | SHRUBS               |    | PROVIDED | NOTES                                                                                         |
| MAIN STREET<br>FRONTAGE | 1 TREE PER 25 L.F.:<br>6 SHRUBS PER 25 L.F.<br>105 L.F.                      | 5      | (25%) 36" BOX<br>(50%) 24" BOX<br>(25%) 15 GAL  | (1) 36" BOX<br>(2) 24" BOX<br>(2) 15 GAL | (1) 36" BOX<br>(3) 24" BOX<br>(-) 15 GAL                                       | 100%     | 26                   | 26 | 100%     |                                                                                               |
| MILLER ST.<br>FRONTAGE  | 1 TREE PER 25 L.F.:<br>6 SHRUBS PER 25 L.F.<br>262 L.F.                      | 11     | (25%) 36" BOX<br>(50%) 24" BOX<br>(25%) 15 GAL. |                                          | ★(7) 36" BOX<br>★(1) 24" BOX<br>(-) 15 GAL                                     | 100%     | 63                   | 63 | 100%     | •                                                                                             |
| NORTH<br>PERIMETER      | 5 TREE PER 100 L.F.:<br>20 SHRUBS PER 100 L.F.<br>104 L.F.                   | 6      | (100%) 24" BOX<br>MIN.                          | (5) 24" BOX                              | 1 (1) EX. >36"<br>To Remain<br>(2) 36" BOX                                     | 100%     | 21                   | 21 | 100%     |                                                                                               |
| WEST<br>PERIMETER       | 3 TREE PER 100 L.F.:<br>20 SHRUBS PER 100 L.F.<br>280 L.F.                   | 9      | (50%) 24" BOX<br>(50%) 15 GAL                   | (5) 24" BOX<br>(4) 15 GAL                | *(3) 36" BOX<br>(1) EX. >36" to<br>Remain<br>(1) EX. >20'<br>Palm to<br>Remain | 100%     | 56                   | 26 | 46%      | LIMITED SHRUB PLANTING AREA ALONG WEST DUE TO EXISTING PARKING.                               |
| PARKING                 | TREE PER ISLAND<br>3 (5 gal.) SHRUBS PER<br>ISLAND<br>5 ISLANDS<br>(38 P.S.) | :      | (10%) 36" BOX<br>(90%) 24" BOX                  |                                          | *(1) 36" BOX<br>*(1) 60" BOX                                                   | 100%     | 15                   | 15 | 100%     | MIDDLE ISLANDS HAVE<br>REQUIRED LIGHT<br>POLES 1 TREE<br>UPGRADES TO 60" FOR<br>(4) 24" TREES |
| FOUNDATION              | PER 50 L.F.:<br>(Parking w/i 30' can<br>count)<br>+/- 240 L.F.               | 5      | (10%) 36" BOX<br>(90%) 24" BOX                  | (1) 36" BOX<br>(4) 24" BOX               | *(2) 36" BOX<br>(1) EX. >36" to<br>Remain<br>(2) 24" BOX                       | 100%     | 33% MIN.<br>COVERAGE | 35 | 100%     | ** SOME PARKING LOT TREES ARE COUNTING TOWARDS THE                                            |

South elevation (adjacent to Main Street [north side])