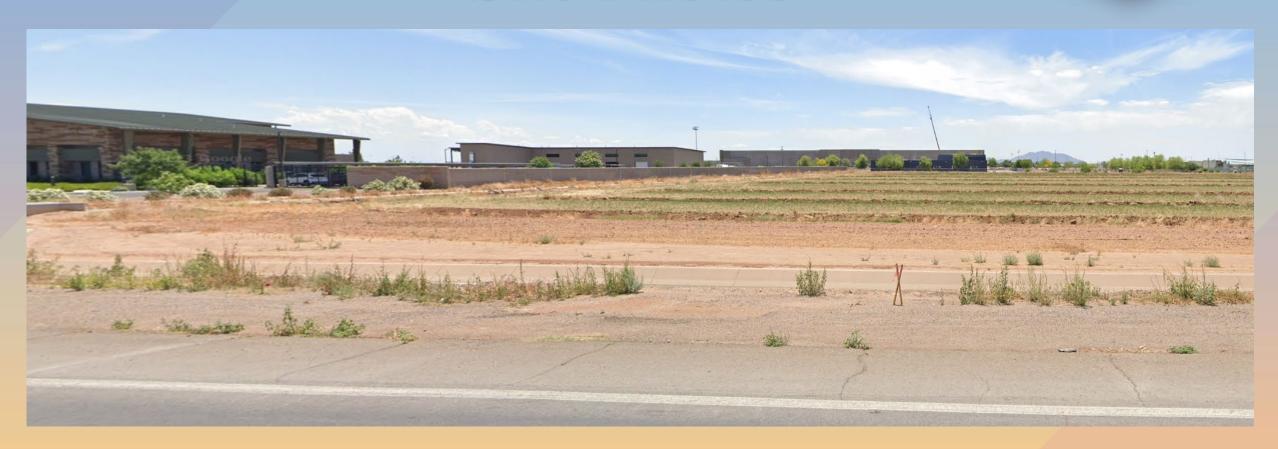

|                                                                                                |            |      |                                |        |





























#### Rendering







#### Rendering









#### Material Board







#### Findings

Staff is seeking your review and recommendation on the following:

✓ Proposed building elevations and landscape design

Staff welcomes any feedback





## DRB23-01001 7-11 at Avalon Ranch





#### Request

- Design Review
- To allow for a service station and convenience store







#### Location

- South of Elliot Road
- East of Power Road







#### Site Photos



Looking south towards the site





#### Site Plan

- 4,782 sq. ft. convenience store and gas canopy
- Within proposed Large
   Commercial Development
- Access from shared drive aisle from Elliot Road & Power Road







## Landscape Plan

| PLANT SCHEDULE 7-11 |                                                                             |         |     |  |
|---------------------|-----------------------------------------------------------------------------|---------|-----|--|
| SYMBOL              | BOTANICAL / COMMON NAME                                                     | SIZE    | QTY |  |
| TREES               | Parkinsonia x `Desert Museum`<br>Desert Museum Palo Verde                   | 36" Box | 11  |  |
|                     | Phoenix dactylifera<br>Date Palm