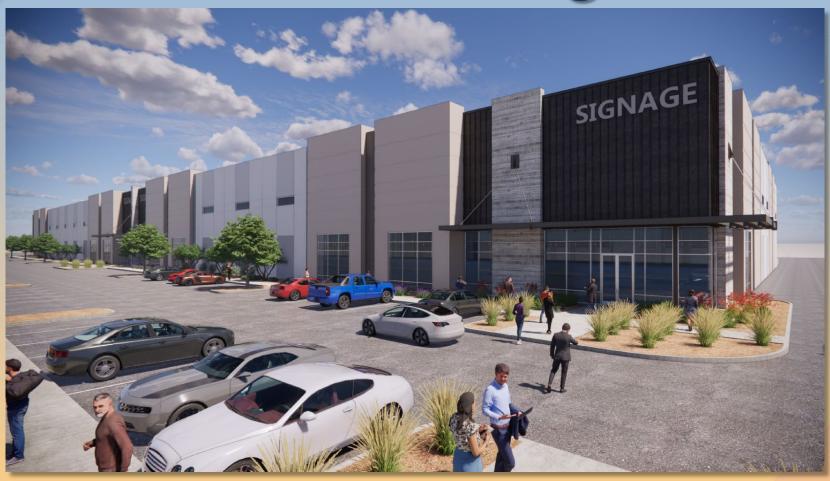

# DRB24-0008 The Landing at Falcon Field

### Request

- Design Review
- To allow for an industrial business park

#### Location

- East of Greenfield Road
- South of McKellips Road

#### Site Photo

Looking south from McKellips Road

#### Site Plan

- 6 separate structures proposed
  - 4 Industrial Tilt Buildings
  - 2 Drive Thru Buildings
- Vehicular access to the site is provided from McKellips Road, 46<sup>th</sup> and 48<sup>th</sup> Streets
- 821 parking spaces provided