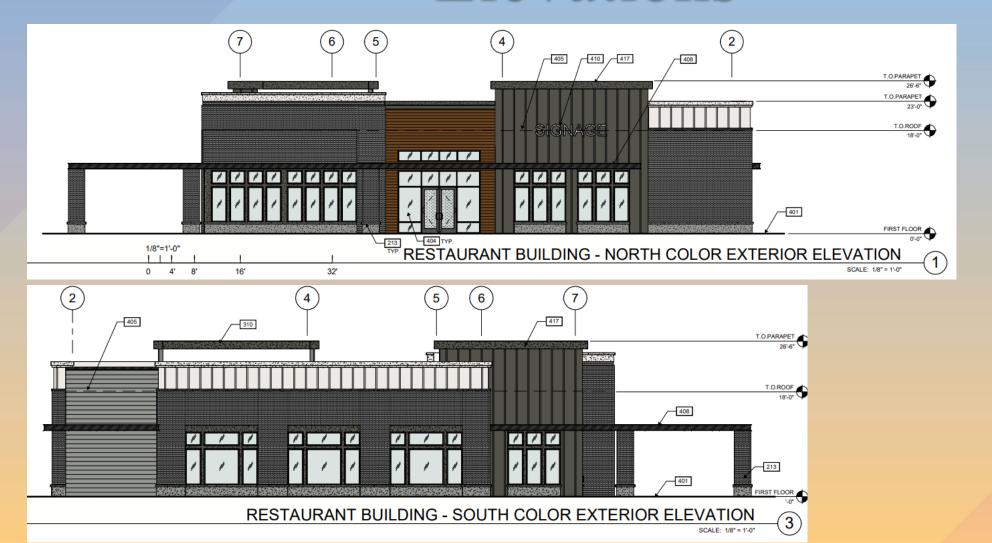

#### Staff planner Sean Pesek summarized the case:

- No comments
- 3c DRB23-00508 "Cazo de Oro Restaurant" (District 4). Within the 1000 block of East Main Street (north side) and within the 0 to 100 blocks of North Miller Street (west side). Located west of Stapley Drive on the north side of Main Street (1± acres). Design Review for a restaurant. Carlos Naranjo, Applicant; Odriel Garcia, Owner.

# DRB23-00508 Cazo de Oro – Dining Room Addition

Sergio Solis, Planner I

May 14, 2024

# Request

- Design Review
- To allow for an addition to an existing restaurant dining room

#### Location

- 1002 East Main Street
- North of Main Street
- West of Miller Street

#### Site Plan

- Existing 3,708 square foot structure to remain
- Proposed 1,311 square foot addition on the south elevation (adjacent to Main St.)

South elevation (adjacent to Main Street [north side])

# Renderings

South elevation

South elevation SEC

# Renderings

East elevation from Miller Street

Looking Northeast from Main Street