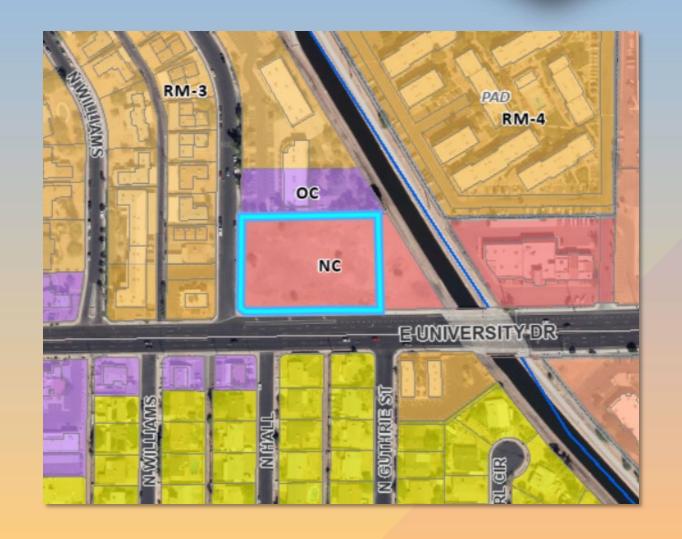

#### Location

- West of Gilbert Road
- North side of University Drive
- East Side of Hall
- West of SRP canal

# Zoning

- Neighborhood Commercial (NC)
- RM-4-PAD is proposed
- Multiple Residence is permitted in RM-4