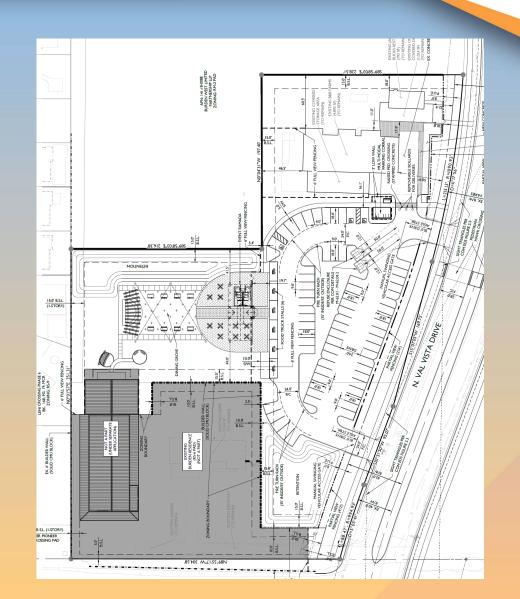

#### Staff planner Cassidy Welch summarized the case:

- Consider changing the vertical elements on the north façade to a quality EIFS or a new brick pattern
- 3I DRB24-00105 "Agritainment District at Pioneer Crossing" (District 1).
  Within the 3400 block of North Val Vista Drive (west side). Located south of
  Thomas Road on the west side of Val Vista Drive. (4± acres). Design Review for
  an outdoor entertainment center. Josh Hannon, EPS Group Inc., Applicant;
  Burden West Limited Partnership, LLP, Owner.

### **Staff planner Cassidy Welch presented the case.** See attached presentation.

#### Staff planner Cassidy Welch summarized the case:

- Consider replacing stone at post bases with brick or CMU
- **Adjournment:** Boardmember Johnson moved to adjourn the meeting and was seconded by Boardmember Trexler. Without objection, the meeting was adjourned at 6:30 PM.