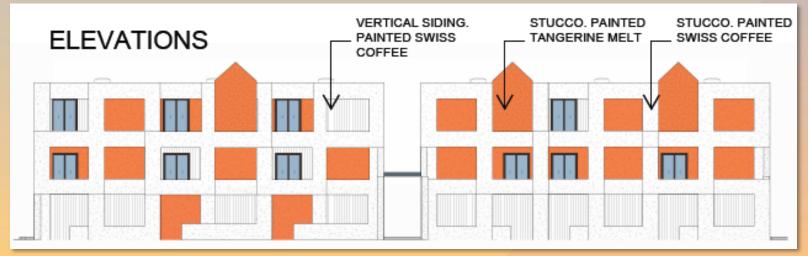

MIXED USE APARTMENTS - EAST EXTERIOR ELEVATION

MIXED USE BUILDING - SOUTH EXTERIOR ELEVATION

SCALE: 3/32" = 1'-0"

### Elevations

OFFICE BUILDING "B" SIM. - MIRRORED HORIZONTALLY

### Colors and Materials