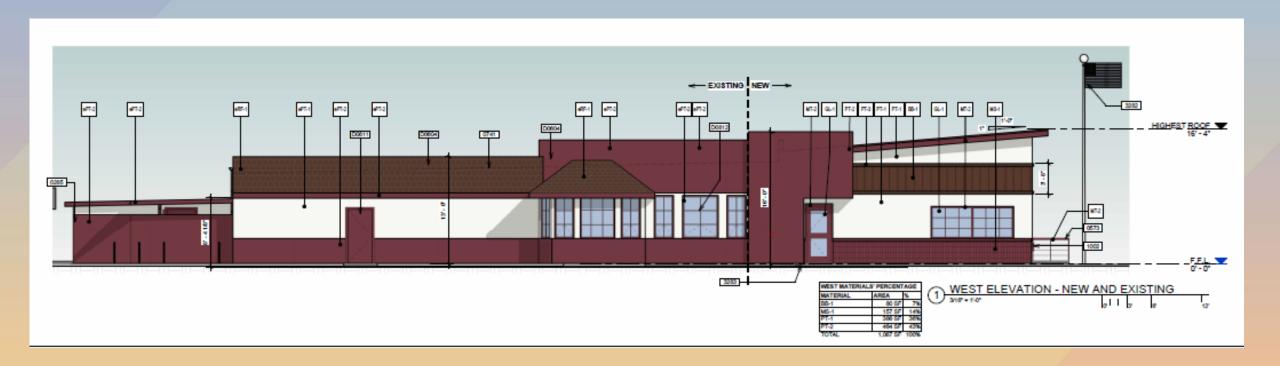

## DRB24-00315 Hibbert Garage Renovation

### Site Plan

- 3 story existing garage going through renovations
- 862 parking spaces proposed
- 35 EV charging stalls
- Access from Hibbert

#### **SOUTH ELEVATION**

NO SCALE

View from Hibbert

View from Main Street

View from Main Street

View from Hibbert

### Findings

Staff is seeking your review and recommendation on the following:

✓ Proposed building elevations

Staff welcomes any feedback