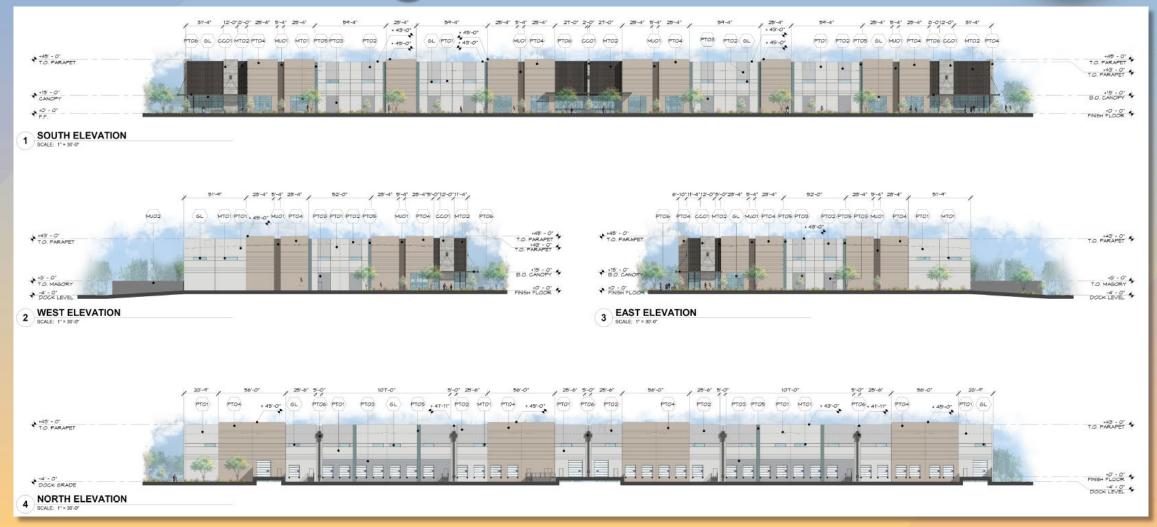

# DRB24-0008 The Landing at Falcon Field

### Request

- Design Review
- To allow for an industrial business park

#### Location

- East of Greenfield Road
- South of McKellips Road

#### Site Photo

Looking south from McKellips Road

#### Site Plan

- 6 separate structures proposed
  - 4 Industrial Tilt Buildings
  - 2 Drive Thru Buildings
- Vehicular access to the site is provided from McKellips Road, 46<sup>th</sup> and 48<sup>th</sup> Streets
- 821 parking spaces provided