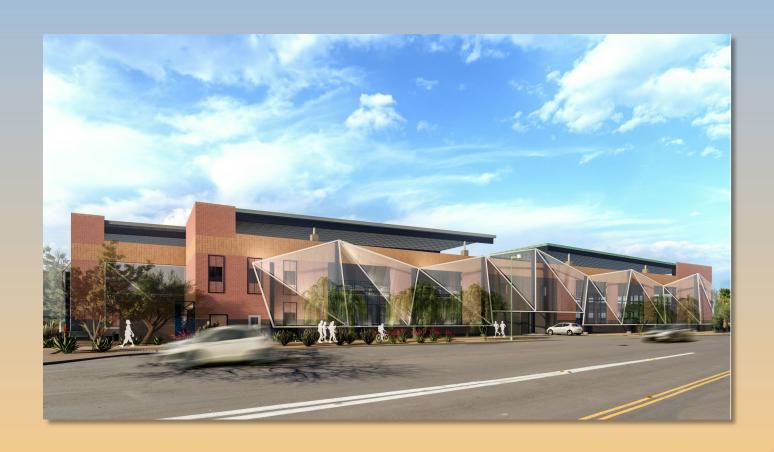

## DRB24-00315 Hibbert Garage Renovation

### Request

- Design Review
- To allow for a City garage renovation

### Location

- North side of Main Street
- West of Mesa Drive
- West of Hibbert

### Findings

Staff is seeking your review and recommendation on the following:

✓ Proposed building elevations

Staff welcomes any feedback