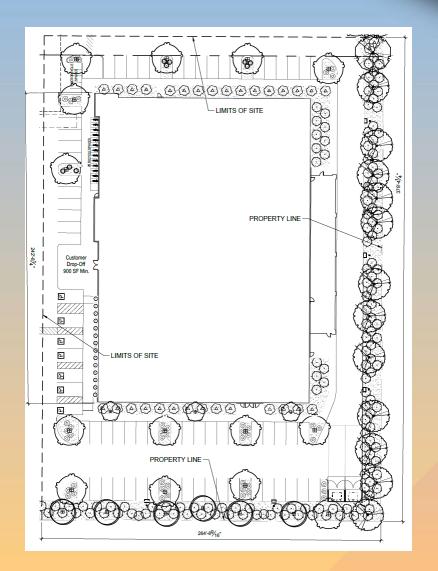

#### Site Plan

- 40,000 sq. ft. gym
- Within proposed Large
   Commercial Development
- Access from shared drive aisle from Elliot Road & Power Road

#### Landscape Plan

| PLANT SCHEDULE EOS |                                                                           |         |     |  |  |  |  |  |
|--------------------|---------------------------------------------------------------------------|---------|-----|--|--|--|--|--|
| SYMBOL             | BOTANICAL / COMMON NAME                                                   | SIZE    | QTY |  |  |  |  |  |
| TREES              | Ebenopsis ebano<br>Texas Ebony                                            | 24" Box | 3   |  |  |  |  |  |
|                    | Olea europaea `Fruitless`<br>Fruitless Olive                              | 36" Box | 12  |  |  |  |  |  |
|                    | Parkinsonia x `Desert Museum`<br>Desert Museum Palo Verde                 | 24"box  | 6   |  |  |  |  |  |
|                    | Pistacia x `Red Push`<br>Pistache                                         | 24"box  | 1   |  |  |  |  |  |
| (H)                | x Chitalpa tashkentensis 'Pink Dawn'<br>Pink Dawn Chitalpa                | 36" Box | 14  |  |  |  |  |  |
| SHRUBS             | Bougainvillea x `Barbara Karst`<br>Barbara Karst Bougainvillea            | 5 gal.  | 32  |  |  |  |  |  |
| $\bigcirc$         | Caesalpinia pulcherrima<br>Red Bird Of Paradise                           | 5 gal.  | 142 |  |  |  |  |  |
| •                  | Muhlenbergia capillaris 'Regal Mist'<br>TM<br>Regal Mist Pink Muhly Grass | 5 gal.  | 9   |  |  |  |  |  |
|                    | Ruellia penninsularis<br>Wild Petunia                                     | 5 gal   | 44  |  |  |  |  |  |
| Every Services     | Russelia equisetiformis<br>Firecracker Plant                              | 5 gal.  | 14  |  |  |  |  |  |

#### Renderings

#### Renderings

North Elevation

West (Front) Elevation

East (Rear) Elevation