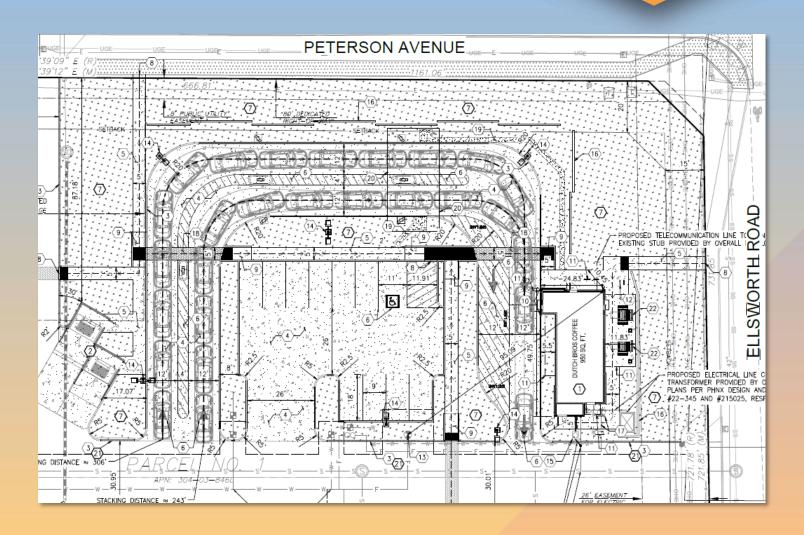

#### Site Plan

- 950 square foot building
- Two-lane drive-thru with shade structure
- Walk-up window with outdoor seating area
- Walkways to Peterson and Ellsworth

### Site Plan – overall center

- Parcel 1: Hotel
- Parcel 2: Drive-through coffeeshop (Dutch Bros)
- Parcel 3: Pad B and Shops A
- Parcel 4: Pad C
- Parcel 5: Drive-through restaurant (Arby's)
- Outdoor seating areas
- 6 total access points (3 internal)