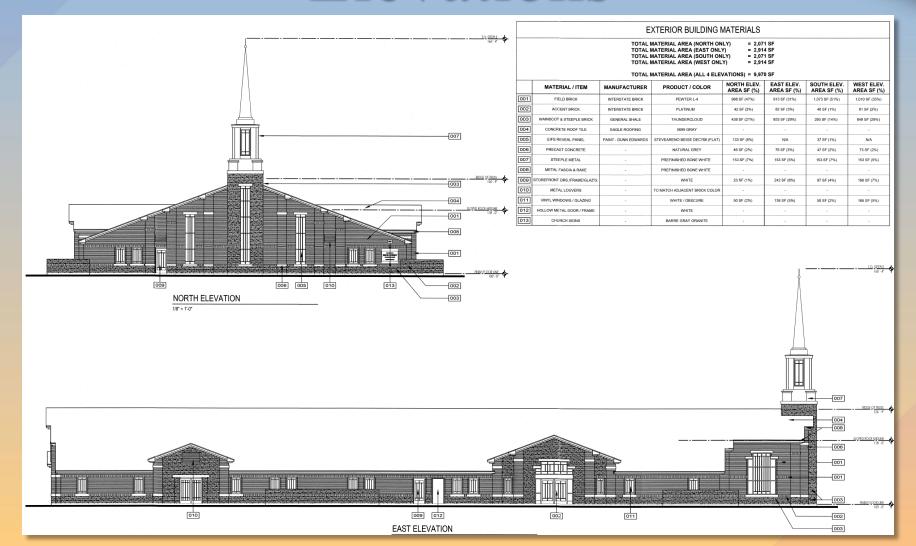

#### Staff planner Cassidy Welch summarized the case:

- Consider changing the vertical elements on the north façade to a quality EIFS or a new brick pattern
- 3I DRB24-00105 "Agritainment District at Pioneer Crossing" (District 1).
  Within the 3400 block of North Val Vista Drive (west side). Located south of
  Thomas Road on the west side of Val Vista Drive. (4± acres). Design Review for
  an outdoor entertainment center. Josh Hannon, EPS Group Inc., Applicant;
  Burden West Limited Partnership, LLP, Owner.