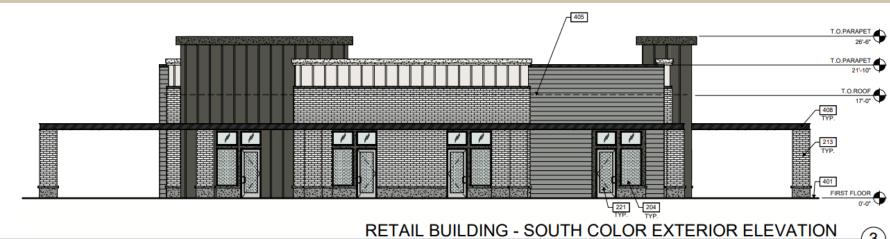

#### Staff planner Jennifer Merrill summarized the case:

- Use standing seam metal for the gable roof portions rather than painted shingles.
- Depth and shadowing are important; don't lose these elements to value engineering.
- **DRB23-00873 "Dutch Bros AZ1408" (District 6).** Within the 3400 block of South Ellsworth Road (west side) and within the 9100 block of East Peterson Avenue (south side). Located north of Elliot Road on the west side of Ellsworth Road. (1± acres). Design Review for a coffee shop with a drive thru. Shelby Eldridge, Barghausen Consulting Engineers, Inc., Applicant.; Ellsworth Land LP, Owner.

### Elevations

OFFICE BUILDING "B" SIM. - MIRRORED HORIZONTALLY

#### Retail/Restaurant Buildings

#### LEGEND

#### MATERIALS:

BRICK VENEER - WHITE WASH
(RUNNING BOND)

FIBER CEMENT - BOARD & BATTEN

(PAINTED - SW 7004 SNOWBOUND) (PAINTED - SW 7069 IRON ORE)

FIBER CEMENT - PLANK

(WOOD LOOK)

FIBER CEMENT - SHIPLAP

(PAINTED - SW 9163 TIN LIZZIE)