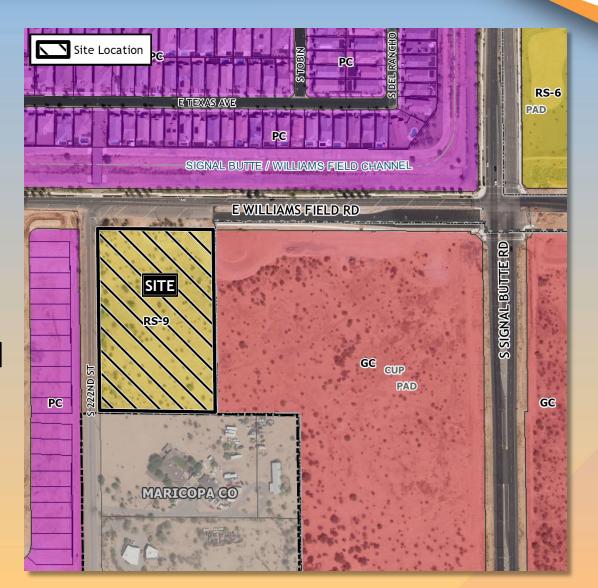

#### Staff planner Joshua Grandlienard summarized the case:

- Create a sense of arrival at secure entrance
- Ensure the water tanks and all 4 sides of the generators are screened from public view
- **DRB24-00037 "Mesa AZ Eastmark Granger 250-4SC" (District 6).** Within the 10600 block of East Williams Field Road (south side) and within the 6000 block of South 222nd Street (east side). Located west of Signal Butte Road on the south side of Williams Field Road. (5± acres). Design Review for a place of worship. Robin Benning, Sketch Architecture, Applicant; Church of Jesus Christ of Latter-Day Saints, Owner.

### **Staff planner Cassidy Welch presented the case.** See attached presentation.

#### Staff planner Cassidy Welch summarized the case:

- Consider changing the vertical elements on the north façade to a quality EIFS or a new brick pattern
- 3I DRB24-00105 "Agritainment District at Pioneer Crossing" (District 1).
  Within the 3400 block of North Val Vista Drive (west side). Located south of
  Thomas Road on the west side of Val Vista Drive. (4± acres). Design Review for
  an outdoor entertainment center. Josh Hannon, EPS Group Inc., Applicant;
  Burden West Limited Partnership, LLP, Owner.