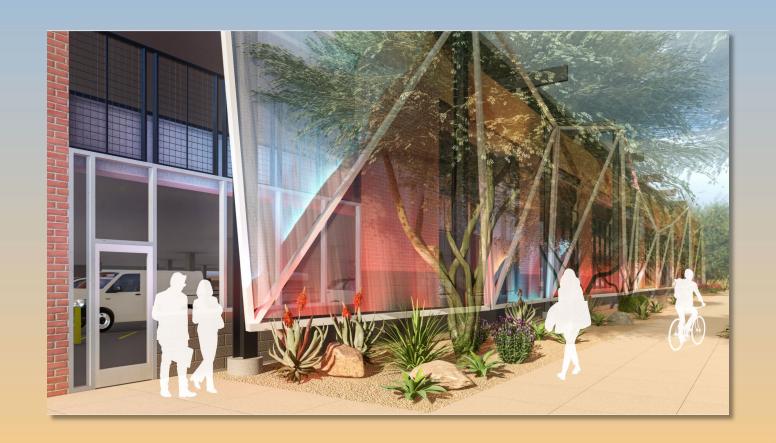

## DRB24-00315 Hibbert Garage Renovation

### Site Photos

Looking northwest at the corner of Main Street and Hibbert

#### **SOUTH ELEVATION**

NO SCALE

View from Hibbert

View from Main Street

View from Main Street

View from Hibbert