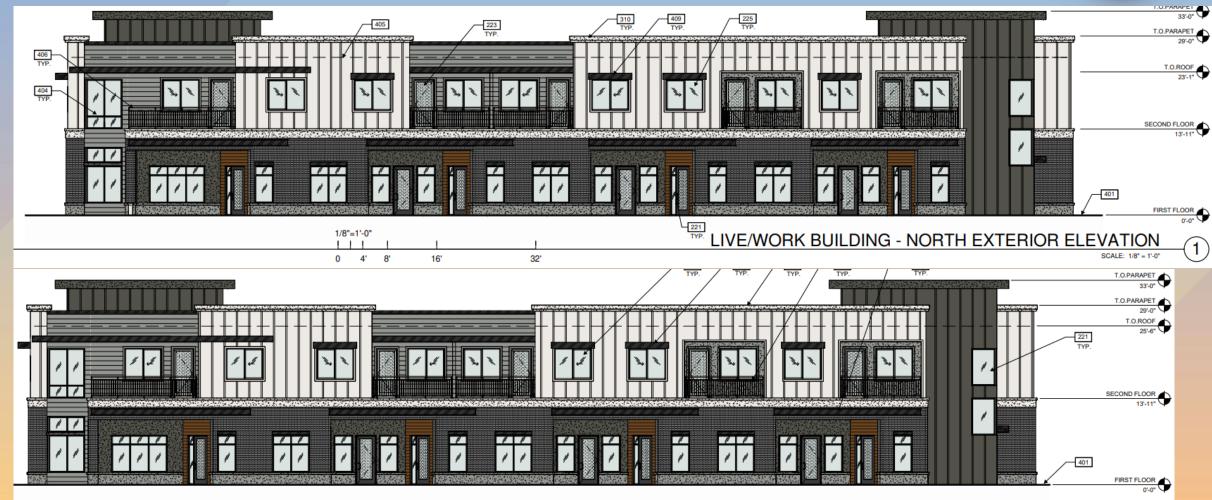

## DRB23-00342 The Craftsman on Elliot

### Request

- Design Review
- To allow for a mixeduse development

### Location

- North side of Elliot Road
- East side of 82<sup>nd</sup> Street alignment
- West side of Hawes Road
- Village 3 of Hawes Crossing

### Site Plan

- 386 MF units
  - 272 apartment units
  - 114 MX units
- 4 commercial buildings (41,280sf of GFA)
- 5 total access points
- 2 Urban Plazas at the SEC
- 15' open space buffer with trail along the northern property line

MIXED USE APARTMENTS - EAST EXTERIOR ELEVATION

MIXED USE BUILDING - SOUTH EXTERIOR ELEVATION

SCALE: 3/32" = 1'-0"

### Elevations

OFFICE BUILDING "B" SIM. - MIRRORED HORIZONTALLY