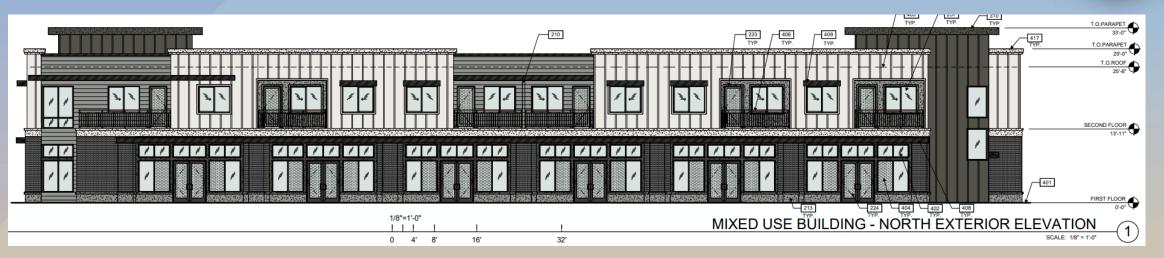

## DRB23-00342 The Craftsman on Elliot

### Request

- Design Review
- To allow for a mixeduse development

### Location

- North side of Elliot Road
- East side of 82<sup>nd</sup> Street alignment
- West side of Hawes Road
- Village 3 of Hawes Crossing

### Site Plan

- 386 MF units
  - 272 apartment units
  - 114 MX units
- 4 commercial buildings (41,280sf of GFA)
- 5 total access points
- 2 Urban Plazas at the SEC
- 15' open space buffer with trail along the northern property line

MIXED USE APARTMENTS - EAST EXTERIOR ELEVATION

MIXED USE BUILDING - SOUTH EXTERIOR ELEVATION

SCALE: 3/32" = 1'-0"

### Elevations

OFFICE BUILDING "B" SIM. - MIRRORED HORIZONTALLY