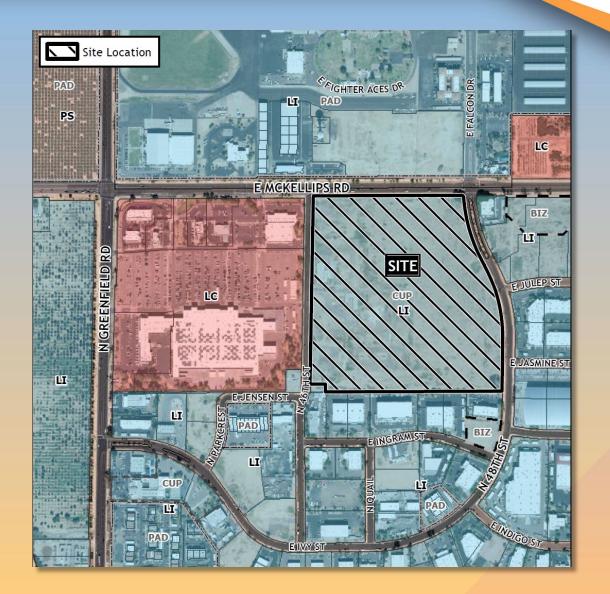

GREEN ONYX                        | EXTERIOR HM DOORS,<br>FRAMES |  |
| SF-1                       | ALUMINUM GLAZING               |                  | WHITE                             | STOREFRONT                   |  |
| C-1                        | PREFINISHED<br>ALUMINUM CANOPY | MAPES LUMISHADE  | WHITE WITH REAR GUTTER CONNECTION | BUILDING CANOPY              |  |





## Findings

Staff is seeking your review and recommendation on the following:

✓ Proposed building elevations and landscape design

Staff welcomes any feedback





#### Aldi's Elevations







#### Aldi's Elevations







# DRB24-0008 The Landing at Falcon Field





### Request

- Design Review
- To allow for an industrial business park







#### Location

- East of Greenfield Road
- South of McKellips Road







#### Site Photo



Looking south from McKellips Road





#### Site Plan

- 6 separate structures proposed
  - 4 Industrial Tilt Buildings
  - 2 Drive Thru Buildings
- Vehicular access to the site is provided from McKellips Road, 46<sup>th</sup> and 48<sup>th</sup> Streets
- 821 parking spaces provided







## Landscape Plan

| r |