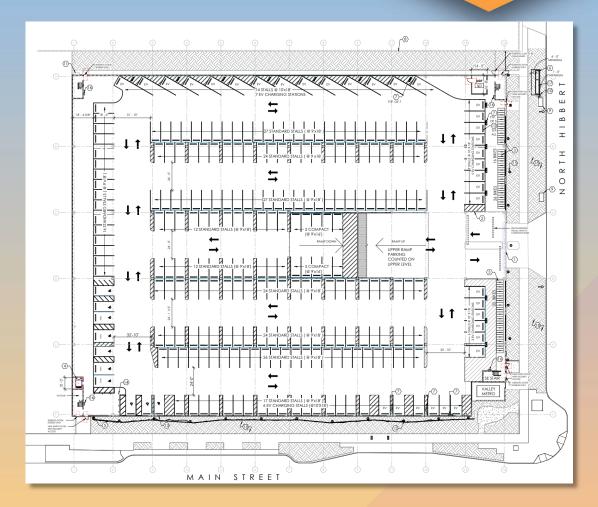

### Site Plan

- 3 story existing garage going through renovations
- 862 parking spaces proposed
- 35 EV charging stalls
- Access from Hibbert