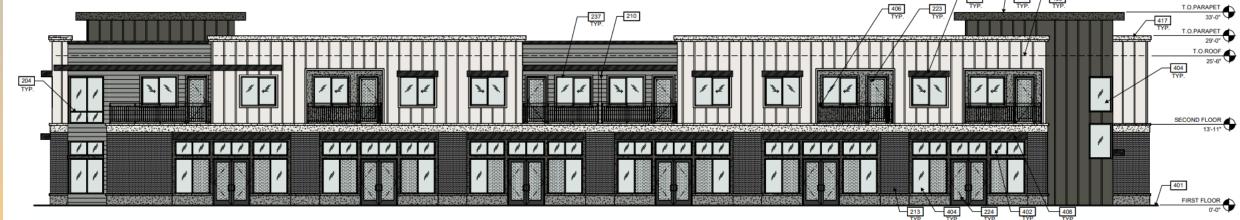

## DRB23-00342 The Craftsman on Elliot

### Request

- Design Review
- To allow for a mixeduse development

### Location

- North side of Elliot Road
- East side of 82<sup>nd</sup> Street alignment
- West side of Hawes Road
- Village 3 of Hawes Crossing

### Site Plan

- 386 MF units
  - 272 apartment units
  - 114 MX units
- 4 commercial buildings (41,280sf of GFA)
- 5 total access points
- 2 Urban Plazas at the SEC
- 15' open space buffer with trail along the northern property line

MIXED USE APARTMENTS - EAST EXTERIOR ELEVATION

MIXED USE BUILDING - SOUTH EXTERIOR ELEVATION

SCALE: 3/32" = 1'-0"

### Elevations

OFFICE BUILDING "B" SIM. - MIRRORED HORIZONTALLY