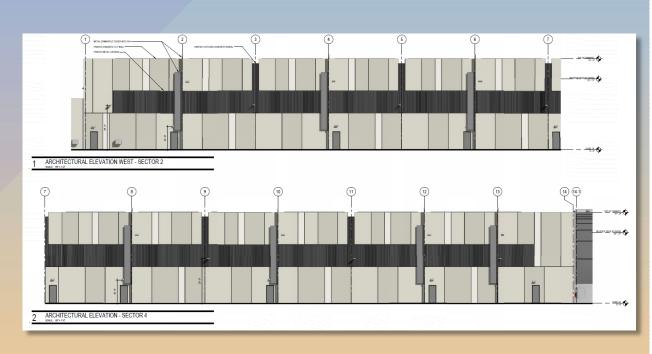

#### Site Plan

- 6 separate structures proposed
  - 4 Industrial Tilt Buildings
  - 2 Drive Thru Buildings
- Vehicular access to the site is provided from McKellips Road, 46<sup>th</sup> and 48<sup>th</sup> Streets
- 821 parking spaces provided