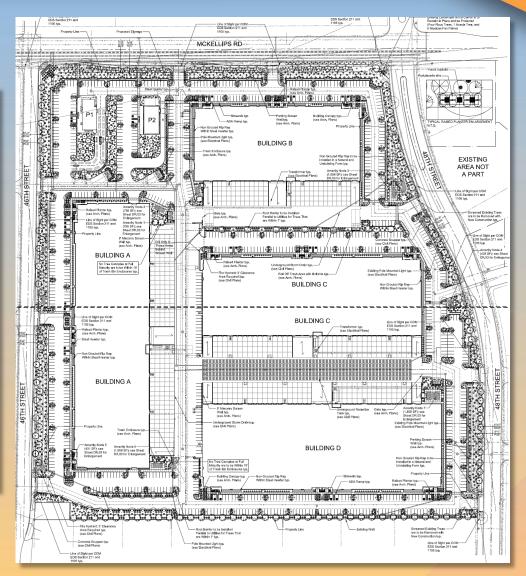

#### Site Plan

- 6 separate structures proposed
  - 4 Industrial Tilt Buildings
  - 2 Drive Thru Buildings
- Vehicular access to the site is provided from McKellips Road, 46<sup>th</sup> and 48<sup>th</sup> Streets
- 821 parking spaces provided