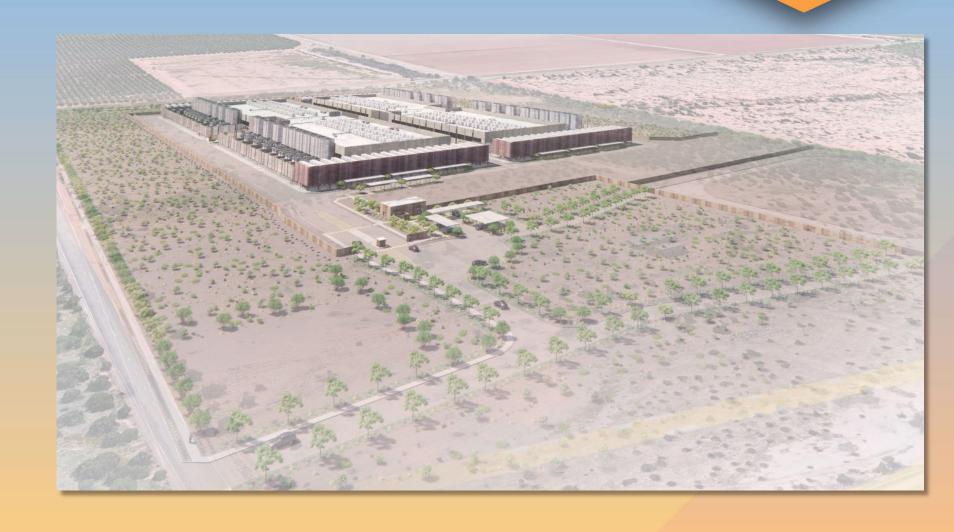

**DRB24-00018 - "PHX065" (District 6).** Within the 10400 to 10600 blocks of East Pecos Road (north side) and within the 6000 to 7000 blocks of South 222nd Street (west side). Located east of Signal Butte Road on the north side of Pecos Road (71± acres). Design Review for an industrial development. Josh Tracy, Ryan Companies US, Inc., Applicant; Amazon Data Services, Inc., Owner.

Staff planner Joshua Grandlienard presented the case. See attached presentation.

#### Staff planner Joshua Grandlienard summarized the case:

- Create a sense of arrival at secure entrance
- Ensure the water tanks and all 4 sides of the generators are screened from public view
- **DRB24-00037 "Mesa AZ Eastmark Granger 250-4SC" (District 6).** Within the 10600 block of East Williams Field Road (south side) and within the 6000 block of South 222nd Street (east side). Located west of Signal Butte Road on the south side of Williams Field Road. (5± acres). Design Review for a place of worship. Robin Benning, Sketch Architecture, Applicant; Church of Jesus Christ of Latter-Day Saints, Owner.