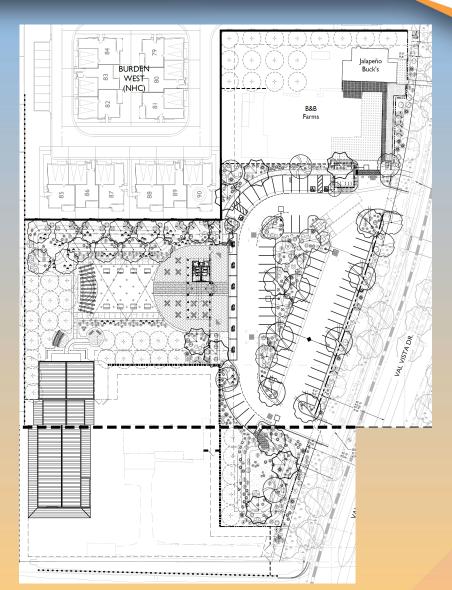

#### Staff planner Cassidy Welch summarized the case:

- Consider changing the vertical elements on the north façade to a quality EIFS or a new brick pattern
- 3I DRB24-00105 "Agritainment District at Pioneer Crossing" (District 1).
  Within the 3400 block of North Val Vista Drive (west side). Located south of
  Thomas Road on the west side of Val Vista Drive. (4± acres). Design Review for
  an outdoor entertainment center. Josh Hannon, EPS Group Inc., Applicant;
  Burden West Limited Partnership, LLP, Owner.

### **Staff planner Cassidy Welch presented the case.** See attached presentation.

#### Staff planner Cassidy Welch summarized the case:

- Consider replacing stone at post bases with brick or CMU
- **Adjournment:** Boardmember Johnson moved to adjourn the meeting and was seconded by Boardmember Trexler. Without objection, the meeting was adjourned at 6:30 PM.