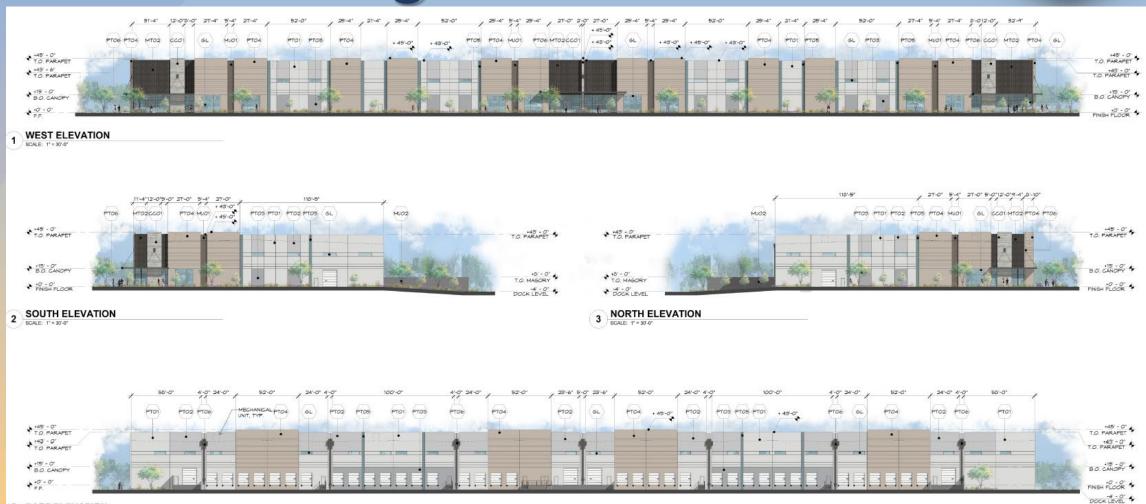

with 59% compaction in noted areas Submit Samples to Landscape Architect 3" in 6" Steel Header Secure Every 46" with a Metal Stake |          |     |  |  |
| Ľ | SUBMIT SAMPLES OF ALL INERT MATERIAL TO LA FOR APPROVAL                                                                                                                                                                                                                                                                                                                                                                                                                                                                                                                    |          |     |  |  |









EAST ELEVATION



### **Building A Elevations**







## Building B Elevations







#### Building C Elevations







## Building D Elevations







## Site Rendering







## Site Rendering







#### Colors and Materials



#### **COLOR AND MATERIAL PALETTE**











## Alternative Compliance

- ✓ Materials. Facades shall incorporate at least 3 different materials
- ✓ Materials. No more than 50% of the façade may be covered with one single material





## Findings

Staff is seeking your review and recommendation on the following:

- ✓ Proposed building elevations and landscape design
- ✓ Alternative Compliance for building materials

Staff welcomes any feedback





## DRB24-00018 PHX065





## Request

- Design Review
- To allow for an industrial development







#### Location

- West of Signal Butte Road
- North of Pecos