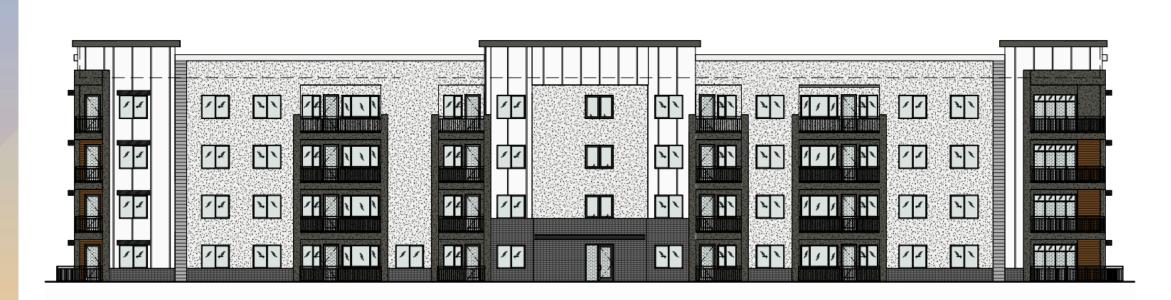

MIXED USE APARTMENTS - EAST EXTERIOR ELEVATION

MIXED USE BUILDING - SOUTH EXTERIOR ELEVATION

SCALE: 3/32" = 1'-0"