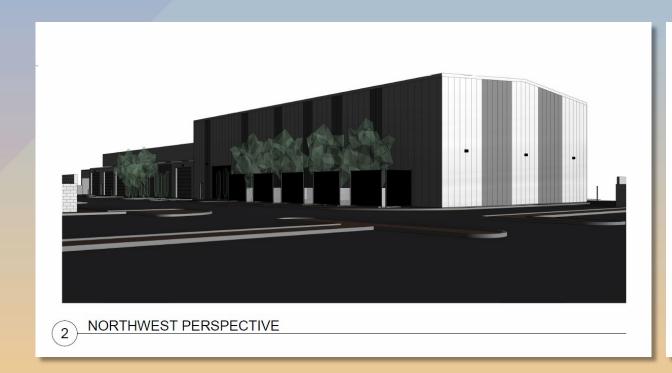

# DRB23-000981 Dave Downing and Associates Warehouse

#### Request

- Design Review
- To allow for a warehouse development

#### Location

- North of Broadway Road
- West of Mesa Drive

#### Site Photo

Looking southwest on Hibbert

#### Site Plan

- 11,229 sq. ft. addition to existing warehouse totaling 22,528 sq. ft. of warehouse and 2,402 sq. ft. of office
- 33 parking spaces required; 53 proposed
- Access from Hibbert