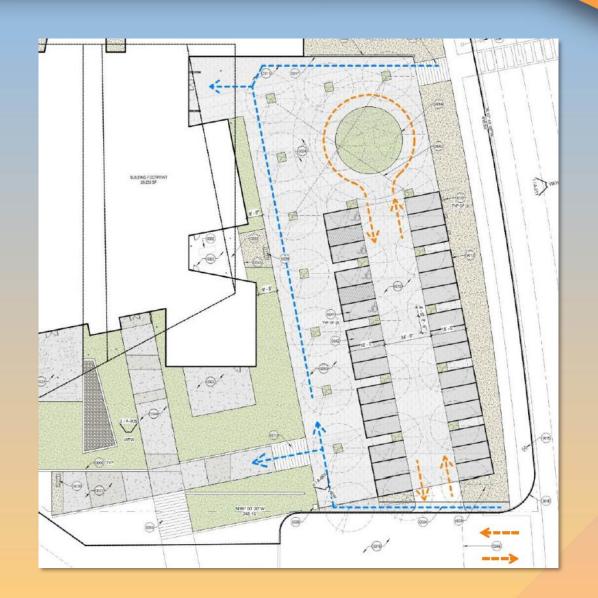

#### Site Plan

- 28,250 sf building
- 3 main entrances
- Patios
- Employee parking lot
- Public parking plaza

#### Site Plan

Employee parking lot

#### Site Plan

Parking plaza