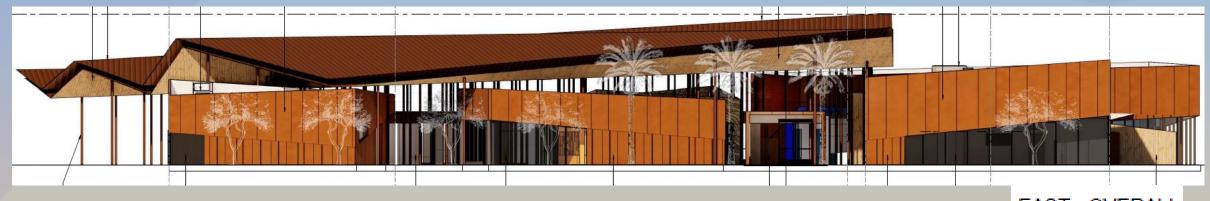

# Design Review Board





## DRB22-01218





#### Request

- Design Review
- To allow a public library







#### Location

- North of Ray Road
- East of Crismon Road
- West side of Eastmark
  Pkwy
- Within the Great Park







#### Zoning

- Planned Community (PC)
- Development Unit 7 in Eastmark
- Civic Space Land
  Use Group







#### Site Photos



Looking southwest from Eastmark Parkway





#### Site Photos



Looking northwest from Eastmark Parkway





#### Site Plan

- 28,250 sf building
- 3 main entrances
- Patios
- Employee parking lot
- Public parking plaza







#### Site Plan

Employee parking lot







#### Site Plan

Parking plaza







## Landscape Plan









#### Elevations



EAST - OVERALL



WEST - OVERALL





#### Elevations





NORTH - OVERALL





## Perspective from East







### Perspective from South







## Perspective from West







### Perspective from North







## Main Entry







## West Entry







## South Entry







## Reading Patio







## Southeast Approach







## **Thinkspot Patio**







#### Colors and Materials



| CODE  | DESCRIPTION             |
|-------|-------------------------|
| CON-P | CONCRETE PAVERS         |
| CON-X | EXPOSED CONCRETE        |
| GLX-1 | EXTERIOR GLAZING        |
| MP-1  | EXTERIOR METAL<br>PANEL |
| MT-1  | ALUMINUM WINDOW<br>WALL |
| WDC-1 | WOOD CLADDING           |





#### Findings

- ✓ Staff is seeking your review and recommendation on the following:
  - ✓ Proposed building and land