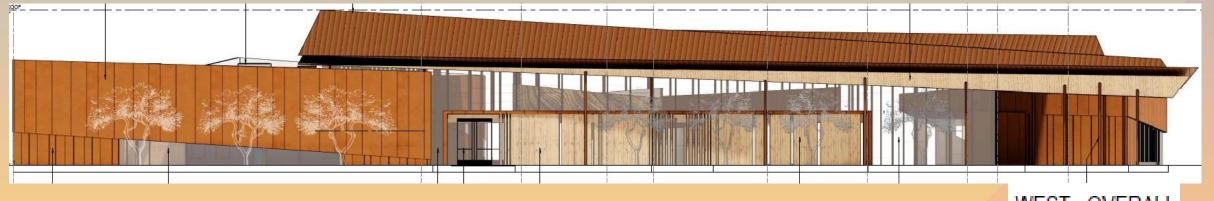

# Design Review Board





## DRB22-01218





#### Request

- Design Review
- To allow a public library







#### Location

- North of Ray Road
- East of Crismon Road
- West side of Eastmark
  Pkwy
- Within the Great Park







#### Zoning

- Planned Community (PC)
- Development Unit 7 in Eastmark
- Civic Space Land
  Use Group







#### Site Photos



Looking southwest from Eastmark Parkway





#### Site Photos



Looking northwest from Eastmark Parkway





#### Site Plan

- 28,250 sf building
- 3 main entrances
- Patios
- Employee parking lot
- Public parking plaza







#### Site Plan

Employee parking lot







#### Site Plan

Parking plaza







## Landscape Plan









#### Elevations



EAST - OVERALL



WEST - OVERALL





#### Elevations





NORTH - OVERALL





## Perspective from East







### Perspective from South







## Perspective from West







### Perspective from North







## Main Entry







## West Entry







## South Entry







## Reading Patio







## Southeast Approach







## **Thinkspot Patio**







#### Colors and Materials



| CODE  | DESCRIPTION             |
|-------|-------------------------|
| CON-P | CONCRETE PAVERS         |
| CON-X | EXPOSED CONCRETE        |
| GLX-1 | EXTERIOR GLAZING        |
| MP-1  | EXTERIOR METAL<br>PANEL |
| MT-1  | ALUMINUM WINDOW<br>WALL |
| WDC-1 | WOOD CLADDING           |





#### Findings

- ✓ Staff is seeking your review and recommendation on the following:
  - ✓ Proposed building and landscape architecture