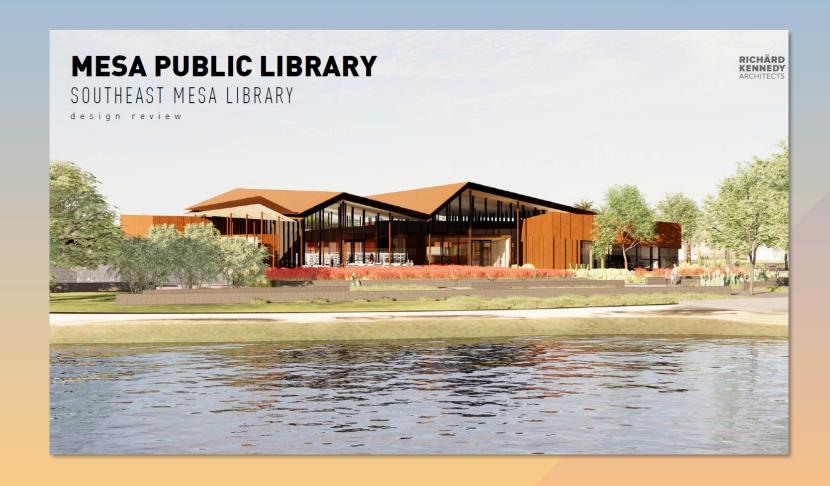

# Design Review Board

## DRB22-01218

#### Request

- Design Review
- To allow a public library

#### Location

- North of Ray Road
- East of Crismon Road
- West side of Eastmark
  Pkwy
- Within the Great Park