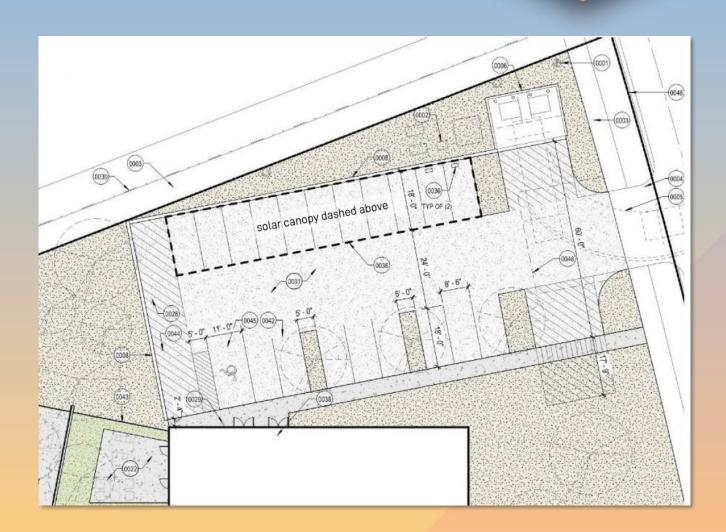

#### Site Plan

- 28,250 sf building
- 3 main entrances
- Patios
- Employee parking lot
- Public parking plaza

#### Site Plan

Employee parking lot

#### Site Plan

Parking plaza