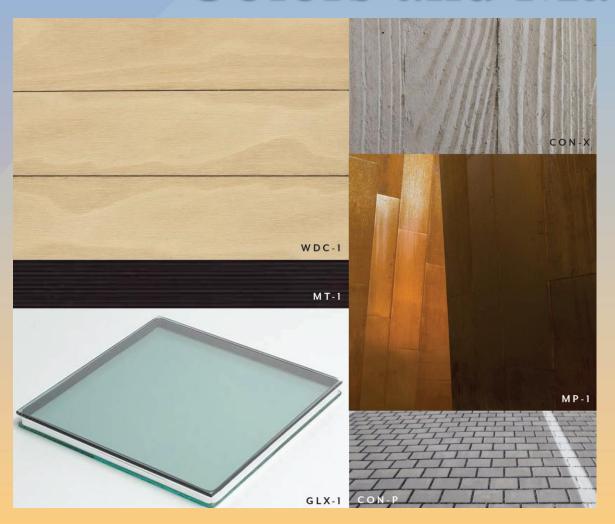

#### Colors and Materials

| CODE  | DESCRIPTION             |
|-------|-------------------------|
| CON-P | CONCRETE PAVERS         |
| CON-X | EXPOSED CONCRETE        |
| GLX-1 | EXTERIOR GLAZING        |
| MP-1  | EXTERIOR METAL<br>PANEL |
| MT-1  | ALUMINUM WINDOW<br>WALL |
| WDC-1 | WOOD CLADDING           |