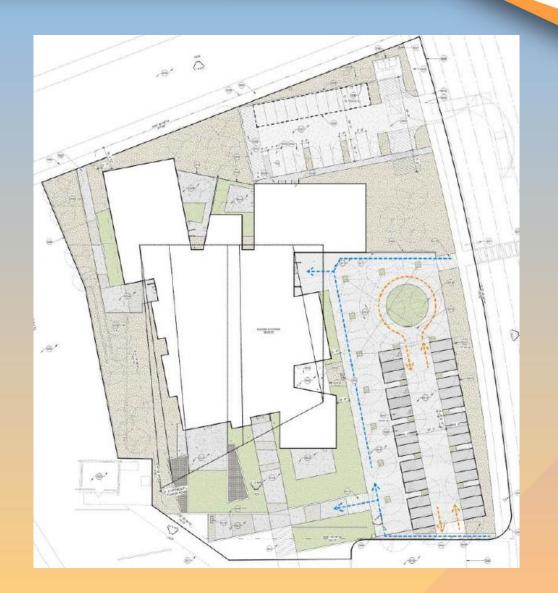

#### Site Plan

- 28,250 sf building
- 3 main entrances
- Patios
- Employee parking lot
- Public parking plaza

#### Site Plan

Employee parking lot

#### Site Plan

Parking plaza