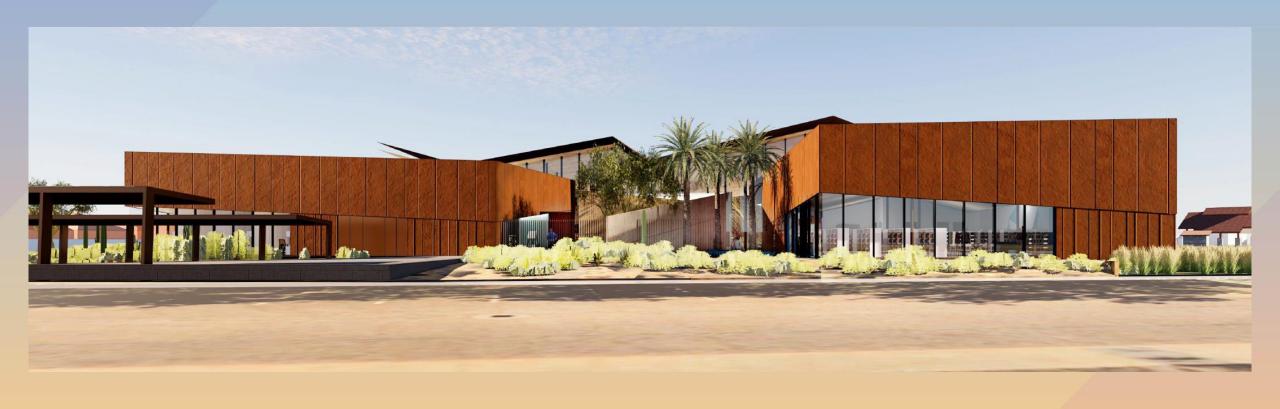

ion

- North of Ray Road
- East of Crismon Road
- West side of Eastmark
  Pkwy
- Within the Great Park







#### Zoning

- Planned Community (PC)
- Development Unit 7 in Eastmark
- Civic Space Land
  Use Group







#### Site Photos



Looking southwest from Eastmark Parkway





#### Site Photos



Looking northwest from Eastmark Parkway





#### Site Plan

- 28,250 sf building
- 3 main entrances
- Patios
- Employee parking lot
- Public parking plaza







#### Site Plan

Employee parking lot







#### Site Plan

Parking plaza







## Landscape Plan









#### Elevations



EAST - OVERALL



WEST - OVERALL





#### Elevations





NORTH - OVERALL





## Perspective from East







### Perspective from South







## Perspective from West







### Perspective from North







## Main Entry







## West Entry







## South Entry







## Reading Patio







## Southeast Approach







## **Thinkspot Patio**







#### Colors and Materials



| CODE  | DESCRIPTION             |
|-------|-------------------------|
| CON-P | CONCRETE PAVERS         |
| CON-X | EXPOSED CONCRETE        |
| GLX-1 | EXTERIOR GLAZING        |
| MP-1  | EXTERIOR METAL<br>PANEL |
| MT-1  | ALUMINUM WINDOW<br>WALL |
| WDC-1 | WOOD CLADDING           |





#### Findings

- ✓ Staff is seeking your review and recommendation on the following:
  - ✓ Proposed building and landscape architecture
  - ✓ Materials wood and metal





# Design Review Board