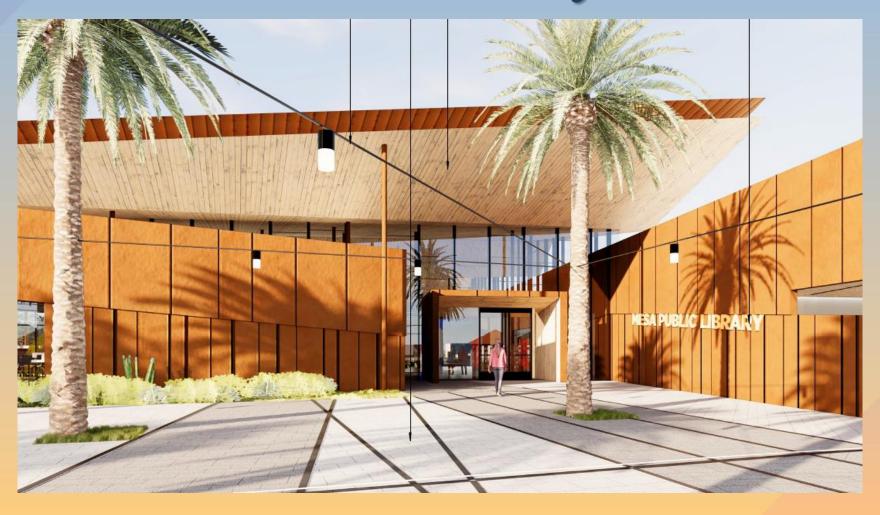

oad
- East of Crismon Road
- West side of Eastmark
  Pkwy
- Within the Great Park







#### Zoning

- Planned Community (PC)
- Development Unit 7 in Eastmark
- Civic Space Land
  Use Group







#### Site Photos



Looking southwest from Eastmark Parkway





#### Site Photos



Looking northwest from Eastmark Parkway





#### Site Plan

- 28,250 sf building
- 3 main entrances
- Patios
- Employee parking lot
- Public parking plaza







#### Site Plan

Employee parking lot







#### Site Plan

Parking plaza







## Landscape Plan









#### Elevations



EAST - OVERALL



WEST - OVERALL





#### Elevations





NORTH - OVERALL





## Perspective from East







### Perspective from South







## Perspective from West







### Perspective from North







## Main Entry







## West Entry







## South Entry







## Reading Patio







## Southeast Approach







## **Thinkspot Patio**







#### Colors and Materials



| CODE  | DESCRIPTION             |
|-------|-------------------------|
| CON-P | CONCRETE PAVERS         |
| CON-X | EXPOSED CONCRETE        |
| GLX-1 | EXTERIOR GLAZING        |
| MP-1  | EXTERIOR METAL<br>PANEL |
| MT-1  | ALUMINUM WINDOW<br>WALL |
| WDC-1 | WOOD CLADDING           |





#### Findings

- ✓ Staff is seeking your review and recommendation on the following:
  - ✓ Proposed building and landscape architecture
  - ✓ Materials wood and metal





# Design Review Board