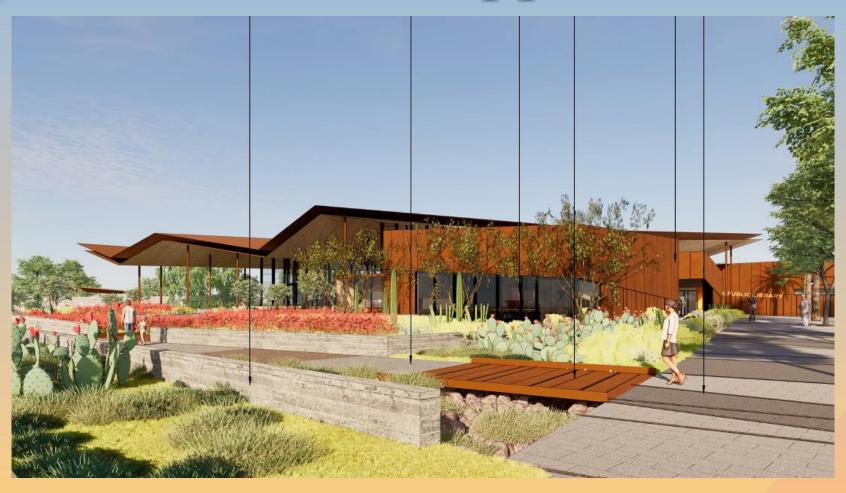

ning

- Planned Community (PC)
- Development Unit 7 in Eastmark
- Civic Space Land
  Use Group







#### Site Photos



Looking southwest from Eastmark Parkway





#### Site Photos



Looking northwest from Eastmark Parkway





#### Site Plan

- 28,250 sf building
- 3 main entrances
- Patios
- Employee parking lot
- Public parking plaza







#### Site Plan

Employee parking lot







#### Site Plan

Parking plaza







## Landscape Plan









#### Elevations



EAST - OVERALL



WEST - OVERALL





#### Elevations





NORTH - OVERALL





## Perspective from East







### Perspective from South







## Perspective from West







### Perspective from North







## Main Entry







## West Entry







## South Entry







## Reading Patio







## Southeast Approach







## **Thinkspot Patio**







#### Colors and Materials



| CODE  | DESCRIPTION             |
|-------|-------------------------|
| CON-P | CONCRETE PAVERS         |
| CON-X | EXPOSED CONCRETE        |
| GLX-1 | EXTERIOR GLAZING        |
| MP-1  | EXTERIOR METAL<br>PANEL |
| MT-1  | ALUMINUM WINDOW<br>WALL |
| WDC-1 | WOOD CLADDING           |





#### Findings

- ✓ Staff is seeking your review and recommendation on the following:
  - ✓ Proposed building and landscape architecture
  - ✓ Materials wood and metal





# Design Review Board