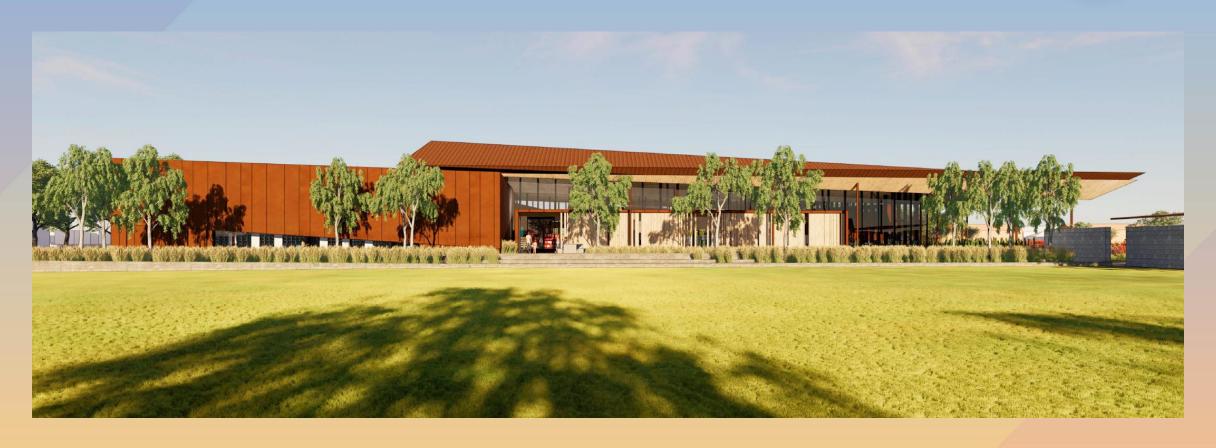

a public library







#### Location

- North of Ray Road
- East of Crismon Road
- West side of Eastmark
  Pkwy
- Within the Great Park







#### Zoning

- Planned Community (PC)
- Development Unit 7 in Eastmark
- Civic Space Land
  Use Group







#### Site Photos



Looking southwest from Eastmark Parkway





#### Site Photos



Looking northwest from Eastmark Parkway





#### Site Plan

- 28,250 sf building
- 3 main entrances
- Patios
- Employee parking lot
- Public parking plaza







#### Site Plan

Employee parking lot







#### Site Plan

Parking plaza







## Landscape Plan









#### Elevations



EAST - OVERALL



WEST - OVERALL





#### Elevations





NORTH - OVERALL





## Perspective from East







### Perspective from South







## Perspective from West







### Perspective from North







## Main Entry







## West Entry







## South Entry







## Reading Patio







## Southeast Approach







## **Thinkspot Patio**







#### Colors and Materials



| CODE  | DESCRIPTION             |
|-------|-------------------------|
| CON-P | CONCRETE PAVERS         |
| CON-X | EXPOSED CONCRETE        |
| GLX-1 | EXTERIOR GLAZING        |
| MP-1  | EXTERIOR METAL<br>PANEL |
| MT-1  | ALUMINUM WINDOW<br>WALL |
| WDC-1 | WOOD CLADDING           |





#### Findings

- ✓ Staff is seeking your review and recommendation on the following:
  - ✓ Proposed building and landscape architecture
  - ✓ Materials wood and metal





# Design Review Board