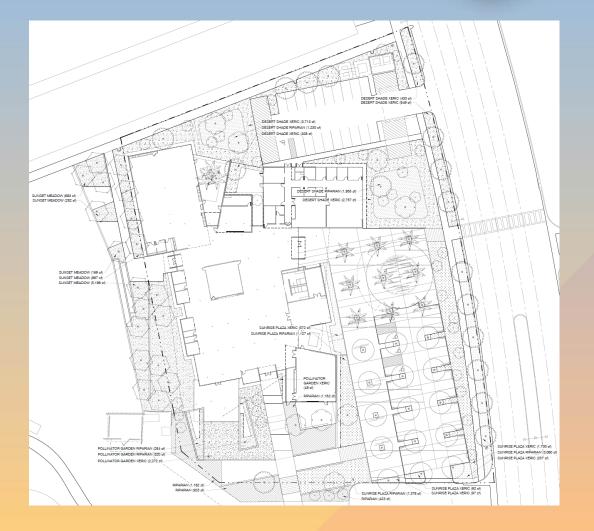

# Design Review Board





## DRB22-01218





#### Request

- Design Review
- To allow a public library







#### Location

- North of Ray Road
- East of Crismon Road
- West side of Eastmark
  Pkwy
- Within the Great Park







#### Zoning

- Planned Community (PC)
- Development Unit 7 in Eastmark
- Civic Space Land
  Use Group







#### Site Photos



Looking southwest from Eastmark Parkway





#### Site Photos



Looking northwest from Eastmark Parkway





#### Site Plan

- 28,250 sf building
- 3 main entrances
- Patios
- Employee parking lot
- Public parking plaza







#### Site Plan

Employee parking lot







#### Site Plan

Parking plaza







## Landscape Plan









#### Elevations



EAST - OVERALL



WEST - OVERALL





#### Elevations





NORTH - OVERALL





## Perspective from East







### Perspective from South







## Perspective from West







### Perspective from North







## Main Entry







## West Entry







## South Entry







## Reading Patio







## Southeast Approach







## **Thinkspot Patio**







#### Colors and Materials



| CODE  | DESCRIPTION             |
|-------|-------------------------|
| CON-P | CONCRETE PAVERS         |
| CON-X | EXPOSED CONCRETE        |
| GLX-1 | EXTERIOR GLAZING        |
| MP-1  | EXTERIOR METAL<br>PANEL |
| MT-1  | ALUMINUM WINDOW<br>WALL |
| WDC-1 | WOOD CLADDING           |





#### Findings

- ✓ Staff is seeking your review and recommendation on the following:
  - ✓ Pro