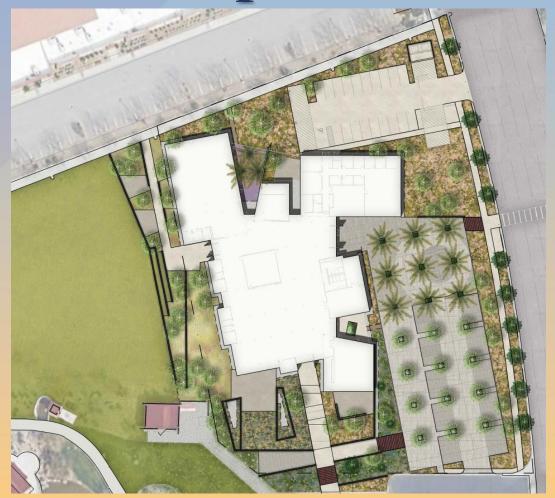

#### Site Plan

- 28,250 sf building
- 3 main entrances
- Patios
- Employee parking lot
- Public parking plaza