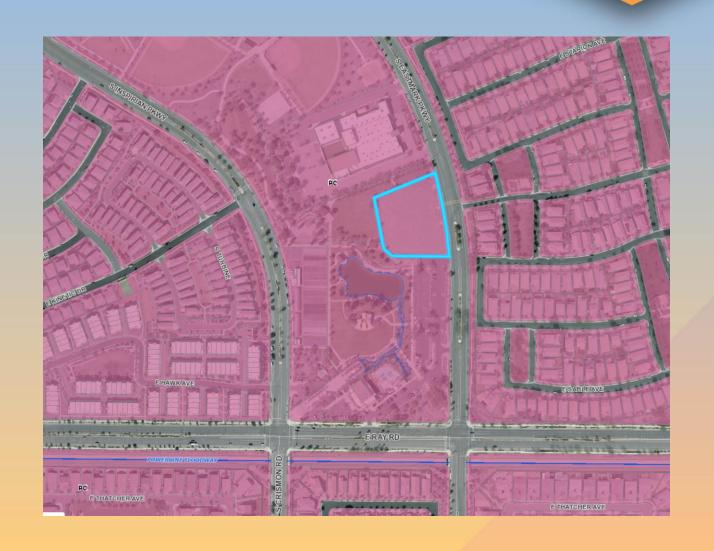

#### Location

- North of Ray Road
- East of Crismon Road
- West side of Eastmark
  Pkwy
- Within the Great Park

#### Zoning

- Planned Community (PC)
- Development Unit 7 in Eastmark
- Civic Space Land
  Use Group