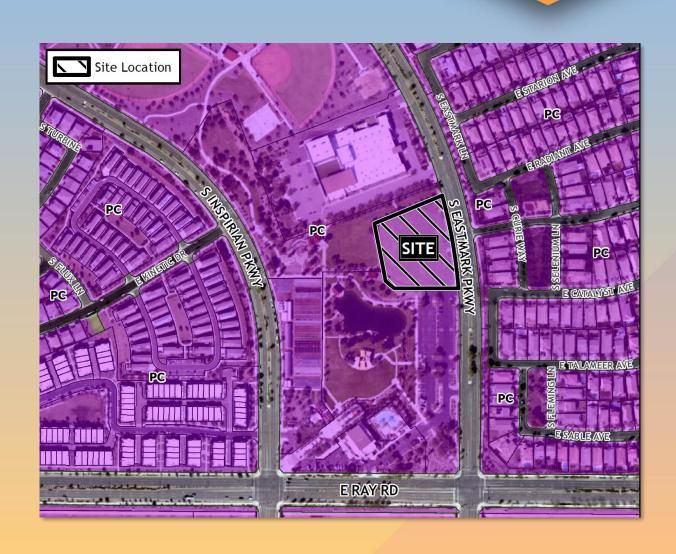

#### Location

- North of Ray Road
- East of Crismon Road
- West side of Eastmark
  Pkwy
- Within the Great Park

#### Zoning

- Planned Community (PC)
- Development Unit 7 in Eastmark
- Civic Space Land
  Use Group