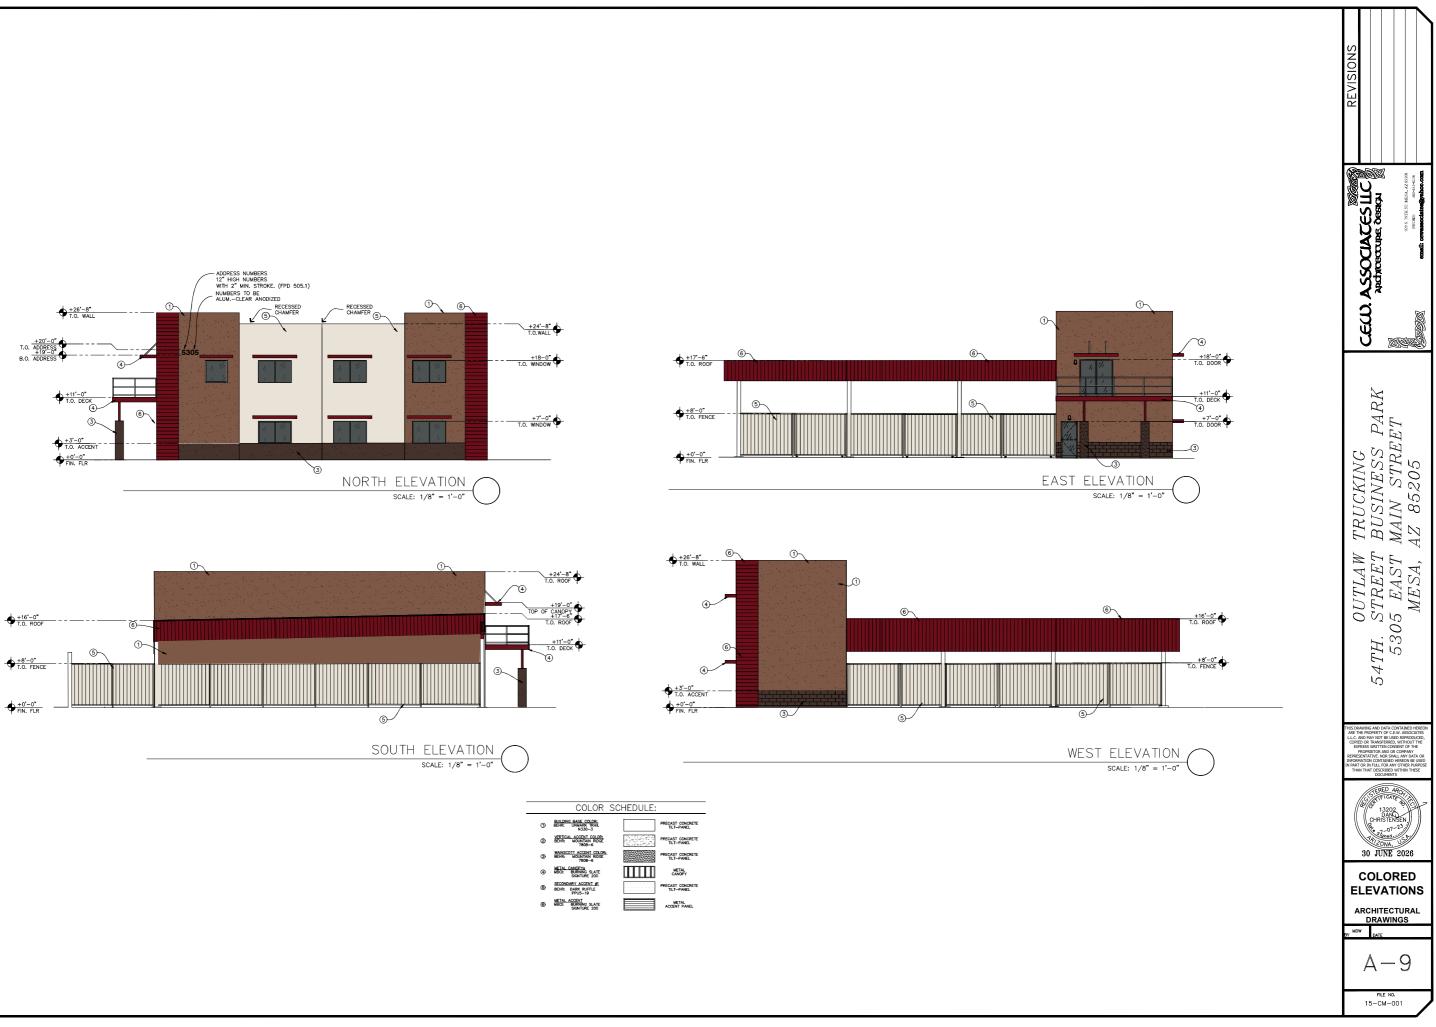

| COLOR SCHEDULE: |                                                           |  |                                |  |
|-----------------|-----------------------------------------------------------|--|--------------------------------|--|
| 0               | BUILDING BASE COLOR:<br>BEHR: UNMARK TRAIL<br>N330-3      |  | PRECAST CONCRETE<br>TILT-PANEL |  |
| 0               | VERTICAL ACCENT COLOR:<br>BEHR: MOUNTAIN RIDGE<br>7808-6  |  | PRECAST CONCRETE<br>TILT-PANEL |  |
| 3               | WAINSCOTT ACCENT COLOR:<br>BEHR: MOUNTAIN RIDGE<br>7808-6 |  | PRECAST CONCRETE<br>TILT-PANEL |  |
| ۲               | METAL CANOPYs<br>MBC: BURNING SLATE<br>SIGNTURE 200       |  | METAL<br>CANOPY                |  |
| 6               | SECONDARY ACCENT #1<br>BEHR: DARK RUFFLE<br>PPU5-19       |  | PRECAST CONCRETE<br>TILT-PANEL |  |
| 6               | METAL ACCENT<br>MBCI: BURNING SLATE<br>SIGNTURE 200       |  | METAL<br>ACCENT PANEL          |  |