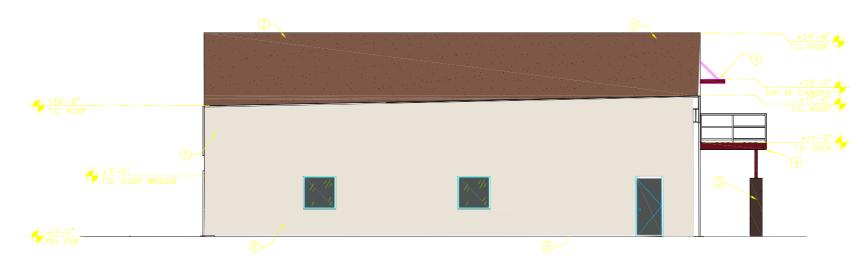

|    | COLOR 3                                                   | SCHEDULL.                      |
|----|-----------------------------------------------------------|--------------------------------|
| 0  | BUILDING BASE COLOR:<br>BEHR: UNMARK TRAIL<br>N330-3      | PRECAST CONCRETE<br>TILT-PANEL |
| 0  | VERTICAL ACCENT COLOR:<br>BEHR: MOUNTAIN RIDGE<br>7808-6  | PRECAST CONCRETE<br>TILT-PANEL |
| 3  | WAINSCOTT ACCENT COLOR:<br>BEHR: MOUNTAIN RIDGE<br>7808-6 | PRECAST CONCRETE<br>TILT-PANEL |
| ۲  | METAL CANOPYS<br>MBC: BURNING SLATE<br>SIGNTURE 200       | METAL<br>CANOPY                |
| \$ | SECONDARY ACCENT #1<br>BEHR: DARK RUFFLE<br>PPU5-19       | PRECAST CONCRETE<br>TILT-PANEL |
| 6  | METAL ACCENT<br>MBC: BURNING SLATE<br>SIGNTURE 200        | METAL<br>ACCENT PANEL          |

| COLOR SCHEDULE: |                                                           |  |                                |  |
|-----------------|-----------------------------------------------------------|--|--------------------------------|--|
| 0               | BUILDING BASE COLOR:<br>BEHR: UNMARK TRAIL<br>N330-3      |  | PRECAST CONCRETE<br>TILT-PANEL |  |
| 0               | VERTICAL ACCENT COLOR:<br>BEHR: MOUNTAIN RIDGE<br>7808-6  |  | PRECAST CONCRETE<br>TILT-PANEL |  |
| 3               | WAINSCOTT ACCENT COLOR:<br>BEHR: MOUNTAIN RIDGE<br>7808-6 |  | PRECAST CONCRETE<br>TILT-PANEL |  |
| ۲               | METAL CANOPYs<br>MBC: BURNING SLATE<br>SIGNTURE 200       |  | METAL<br>CANOPY                |  |
| 6               | SECONDARY ACCENT #1<br>BEHR: DARK RUFFLE<br>PPU5-19       |  | PRECAST CONCRETE<br>TILT-PANEL |  |
| 6               | METAL ACCENT<br>MBCI: BURNING SLATE<br>SIGNTURE 200       |  | METAL<br>ACCENT PANEL          |  |