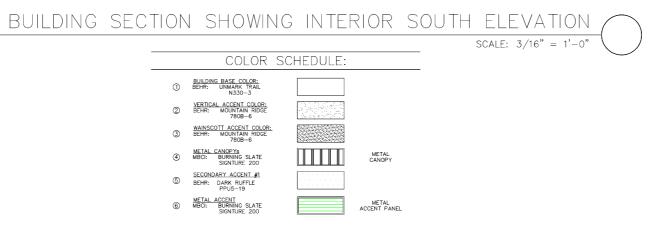

|    | COLOR 3                                                   | SCHEDULL.                      |
|----|-----------------------------------------------------------|--------------------------------|
| 0  | BUILDING BASE COLOR:<br>BEHR: UNMARK TRAIL<br>N330-3      | PRECAST CONCRETE<br>TILT-PANEL |
| 0  | VERTICAL ACCENT COLOR:<br>BEHR: MOUNTAIN RIDGE<br>7808-6  | PRECAST CONCRETE<br>TILT-PANEL |
| 3  | WAINSCOTT ACCENT COLOR:<br>BEHR: MOUNTAIN RIDGE<br>7808-6 | PRECAST CONCRETE<br>TILT-PANEL |
| ۲  | METAL CANOPYS<br>MBC: BURNING SLATE<br>SIGNTURE 200       | METAL<br>CANOPY                |
| \$ | SECONDARY ACCENT #1<br>BEHR: DARK RUFFLE<br>PPU5-19       | PRECAST CONCRETE<br>TILT-PANEL |
| 6  | METAL ACCENT<br>MBC: BURNING SLATE<br>SIGNTURE 200        | METAL<br>ACCENT PANEL          |

| COLOR SCHEDULE: |                                                           |  |                                |  |
|-----------------|-----------------------------------------------------------|--|--------------------------------|--|
| 0               | BUILDING BASE COLOR:<br>BEHR: UNMARK TRAIL<br>N330-3      |  | PRECAST CONCRETE<br>TILT-PANEL |  |
| 0               | VERTICAL ACCENT COLOR:<br>BEHR: MOUNTAIN RIDGE<br>7808-6  |  | PRECAST CONCRETE<br>TILT-PANEL |  |
| 3               | WAINSCOTT ACCENT COLOR:<br>BEHR: MOUNTAIN RIDGE<br>7808-6 |  | PRECAST CONCRETE<br>TILT-PANEL |  |
| ۲               | METAL CANOPYs<br>MBC: BURNING SLATE<br>SIGNTURE 200       |  | METAL<br>CANOPY                |  |
| 6               | SECONDARY ACCENT #1<br>BEHR: DARK RUFFLE<br>PPU5-19       |  | PRECAST CONCRETE<br>TILT-PANEL |  |
| 6               | METAL ACCENT<br>MBCI: BURNING SLATE<br>SIGNTURE 200       |  | METAL<br>ACCENT PANEL          |  |