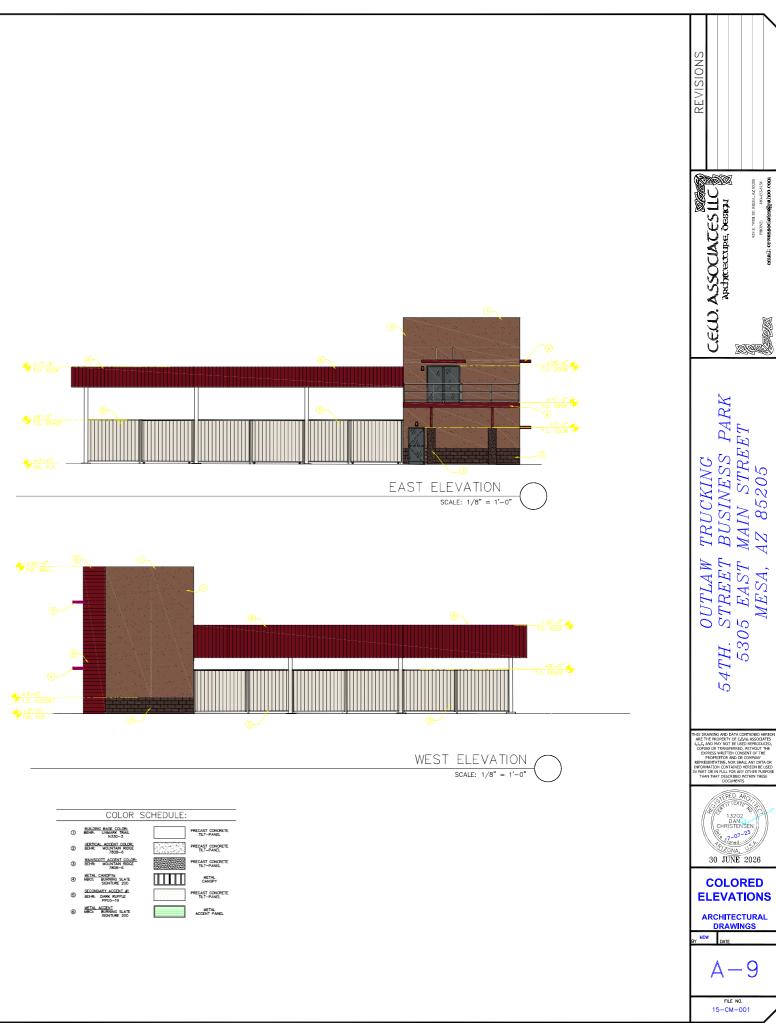

|    | COLOR 3                                                   | SCHEDULL.                      |
|----|-----------------------------------------------------------|--------------------------------|
| 0  | BUILDING BASE COLOR:<br>BEHR: UNMARK TRAIL<br>N330-3      | PRECAST CONCRETE<br>TILT-PANEL |
| 0  | VERTICAL ACCENT COLOR:<br>BEHR: MOUNTAIN RIDGE<br>7808-6  | PRECAST CONCRETE<br>TILT-PANEL |
| 3  | WAINSCOTT ACCENT COLOR:<br>BEHR: MOUNTAIN RIDGE<br>7808-6 | PRECAST CONCRETE<br>TILT-PANEL |
| ۲  | METAL CANOPYS<br>MBC: BURNING SLATE<br>SIGNTURE 200       | METAL<br>CANOPY                |
| \$ | SECONDARY ACCENT #1<br>BEHR: DARK RUFFLE<br>PPU5-19       | PRECAST CONCRETE<br>TILT-PANEL |
| 6  | METAL ACCENT<br>MBC: BURNING SLATE<br>SIGNTURE 200        | METAL<br>ACCENT PANEL          |