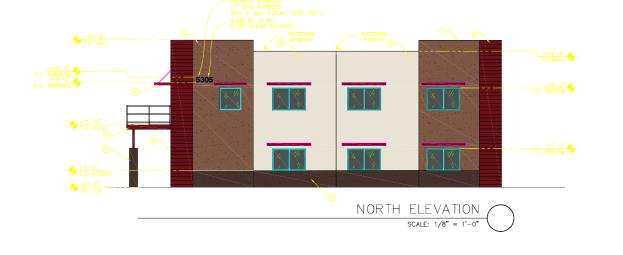

------------------------------------|--|--------------------------------|--|
| 0               | BUILDING BASE COLOR:<br>BEHR: UNMARK TRAIL<br>N330-3      |  | PRECAST CONCRETE<br>TILT-PANEL |  |
| 0               | VERTICAL ACCENT COLOR:<br>BEHR: MOUNTAIN RIDGE<br>7808-6  |  | PRECAST CONCRETE<br>TILT-PANEL |  |
| 3               | WAINSCOTT ACCENT COLOR:<br>BEHR: MOUNTAIN RIDGE<br>7808-6 |  | PRECAST CONCRETE<br>TILT-PANEL |  |
| ۲               | METAL CANOPYs<br>MBC: BURNING SLATE<br>SIGNTURE 200       |  | METAL<br>CANOPY                |  |
| 6               | SECONDARY ACCENT #1<br>BEHR: DARK RUFFLE<br>PPU5-19       |  | PRECAST CONCRETE<br>TILT-PANEL |  |
| 6               | METAL ACCENT<br>MBCI: BURNING SLATE<br>SIGNTURE 200       |  | METAL<br>ACCENT PANEL          |  |