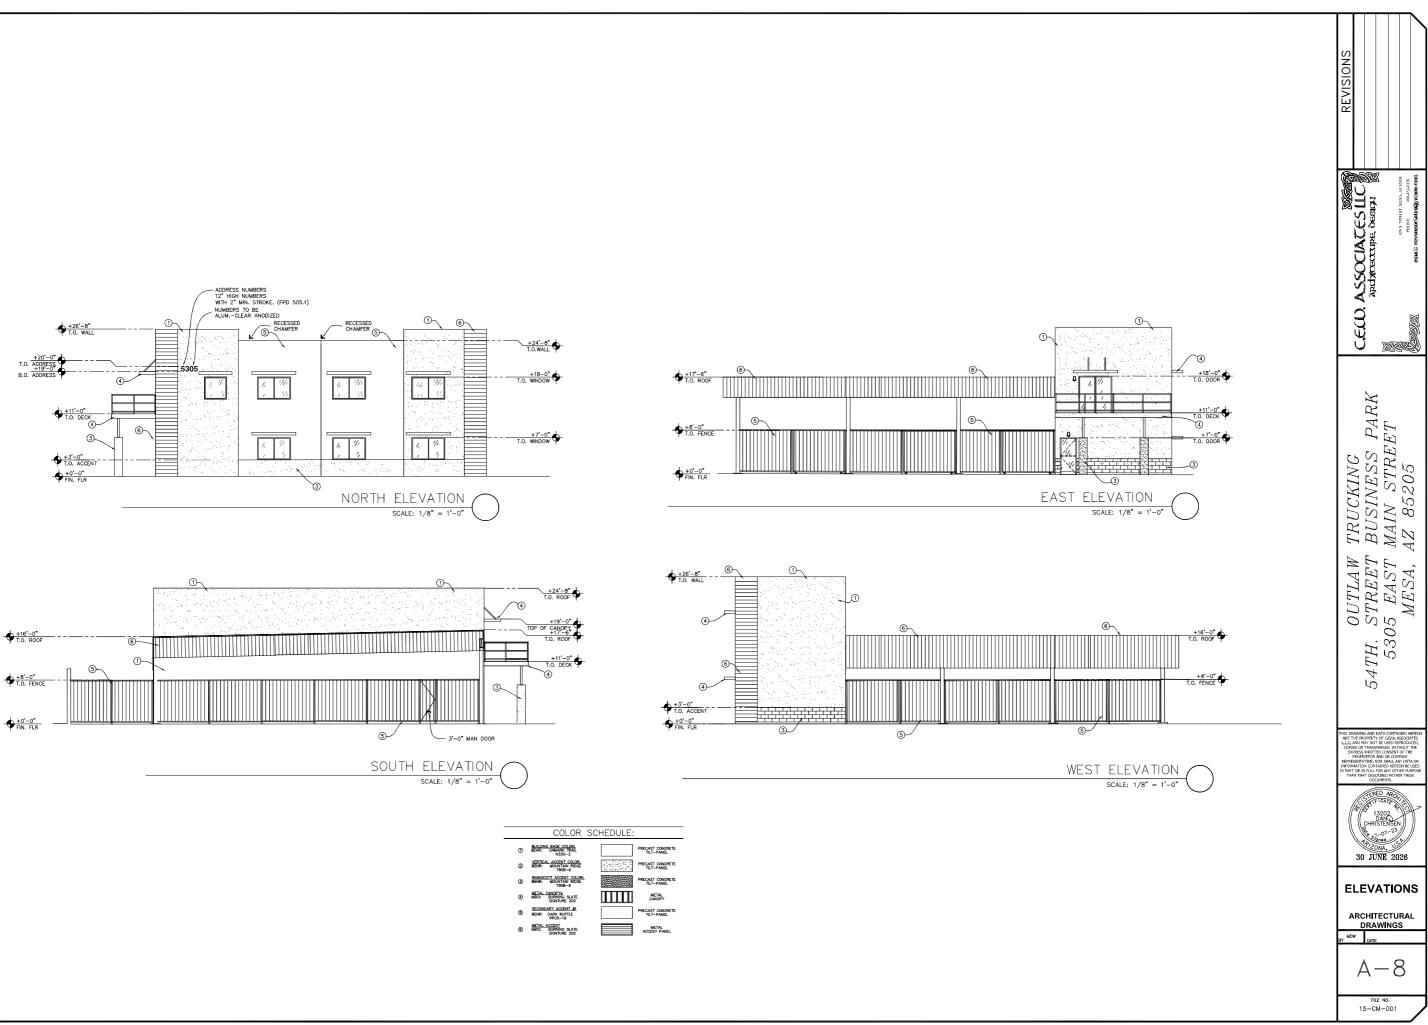

| COLOR SCHEDULE: |                                                           |  |                                |  |
|-----------------|-----------------------------------------------------------|--|--------------------------------|--|
| 0               | BUILDING BASE COLOR:<br>BEHR: UNMARK TRAIL<br>N330-3      |  | PRECAST CONCRETE<br>TILT-PANEL |  |
| 0               | VERTICAL ACCENT COLOR:<br>BEHR: MOUNTAIN RIDGE<br>7808-6  |  | PRECAST CONCRETE<br>TILT-PANEL |  |
| 3               | WAINSCOTT ACCENT COLOR:<br>BEHR: MOUNTAIN RIDGE<br>7808-6 |  | PRECAST CONCRETE<br>TILT-PANEL |  |
| ۲               | METAL CANOPYs<br>MBC: BURNING SLATE<br>SIGNTURE 200       |  | METAL<br>CANOPY                |  |
| 6               | SECONDARY ACCENT #1<br>BEHR: DARK RUFFLE<br>PPU5-19       |  | PRECAST CONCRETE<br>TILT-PANEL |  |
| 6               | METAL ACCENT<br>MBCI: BURNING SLATE<br>SIGNTURE 200       |  | METAL<br>ACCENT PANEL          |  |