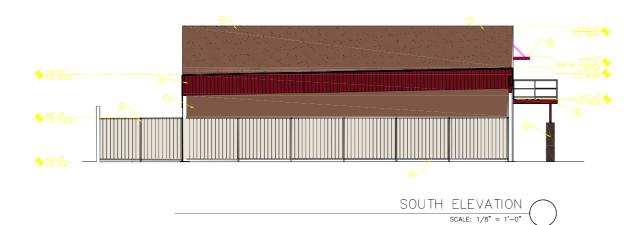

----------------------------------|--|--------------------------------|--|
| 0               | BUILDING BASE COLOR:<br>BEHR: UNMARK TRAIL<br>N330-3      |  | PRECAST CONCRETE<br>TILT-PANEL |  |
| 0               | VERTICAL ACCENT COLOR:<br>BEHR: MOUNTAIN RIDGE<br>7808-6  |  | PRECAST CONCRETE<br>TILT-PANEL |  |
| 3               | WAINSCOTT ACCENT COLOR:<br>BEHR: MOUNTAIN RIDGE<br>7808-6 |  | PRECAST CONCRETE<br>TILT-PANEL |  |
| ۲               | METAL CANOPYs<br>MBC: BURNING SLATE<br>SIGNTURE 200       |  | METAL<br>CANOPY                |  |
| 6               | SECONDARY ACCENT #1<br>BEHR: DARK RUFFLE<br>PPU5-19       |  | PRECAST CONCRETE<br>TILT-PANEL |  |
| 6               | METAL ACCENT<br>MBCI: BURNING SLATE<br>SIGNTURE 200       |  | METAL<br>ACCENT PANEL          |  |