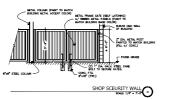

--------------------------------|--|--------------------------------|--|
| 0               | BUILDING BASE COLOR:<br>BEHR: UNMARK TRAIL<br>N330-3      |  | PRECAST CONCRETE<br>TILT-PANEL |  |
| 0               | VERTICAL ACCENT COLOR:<br>BEHR: MOUNTAIN RIDGE<br>7808-6  |  | PRECAST CONCRETE<br>TILT-PANEL |  |
| 3               | WAINSCOTT ACCENT COLOR:<br>BEHR: MOUNTAIN RIDGE<br>7808-6 |  | PRECAST CONCRETE<br>TILT-PANEL |  |
| ۲               | METAL CANOPYs<br>MBC: BURNING SLATE<br>SIGNTURE 200       |  | METAL<br>CANOPY                |  |
| 6               | SECONDARY ACCENT #1<br>BEHR: DARK RUFFLE<br>PPU5-19       |  | PRECAST CONCRETE<br>TILT-PANEL |  |
| 6               | METAL ACCENT<br>MBCI: BURNING SLATE<br>SIGNTURE 200       |  | METAL<br>ACCENT PANEL          |  |