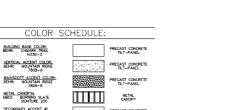

|    | COLOR 3                                                   | SCHEDULL.                      |
|----|-----------------------------------------------------------|--------------------------------|
| 0  | BUILDING BASE COLOR:<br>BEHR: UNMARK TRAIL<br>N330-3      | PRECAST CONCRETE<br>TILT-PANEL |
| 0  | VERTICAL ACCENT COLOR:<br>BEHR: MOUNTAIN RIDGE<br>7808-6  | PRECAST CONCRETE<br>TILT-PANEL |
| 3  | WAINSCOTT ACCENT COLOR:<br>BEHR: MOUNTAIN RIDGE<br>7808-6 | PRECAST CONCRETE<br>TILT-PANEL |
| ۲  | METAL CANOPYS<br>MBC: BURNING SLATE<br>SIGNTURE 200       | METAL<br>CANOPY                |
| \$ | SECONDARY ACCENT #1<br>BEHR: DARK RUFFLE<br>PPU5-19       | PRECAST CONCRETE<br>TILT-PANEL |
| 6  | METAL ACCENT<br>MBC: BURNING SLATE<br>SIGNTURE 200        | METAL<br>ACCENT PANEL          |