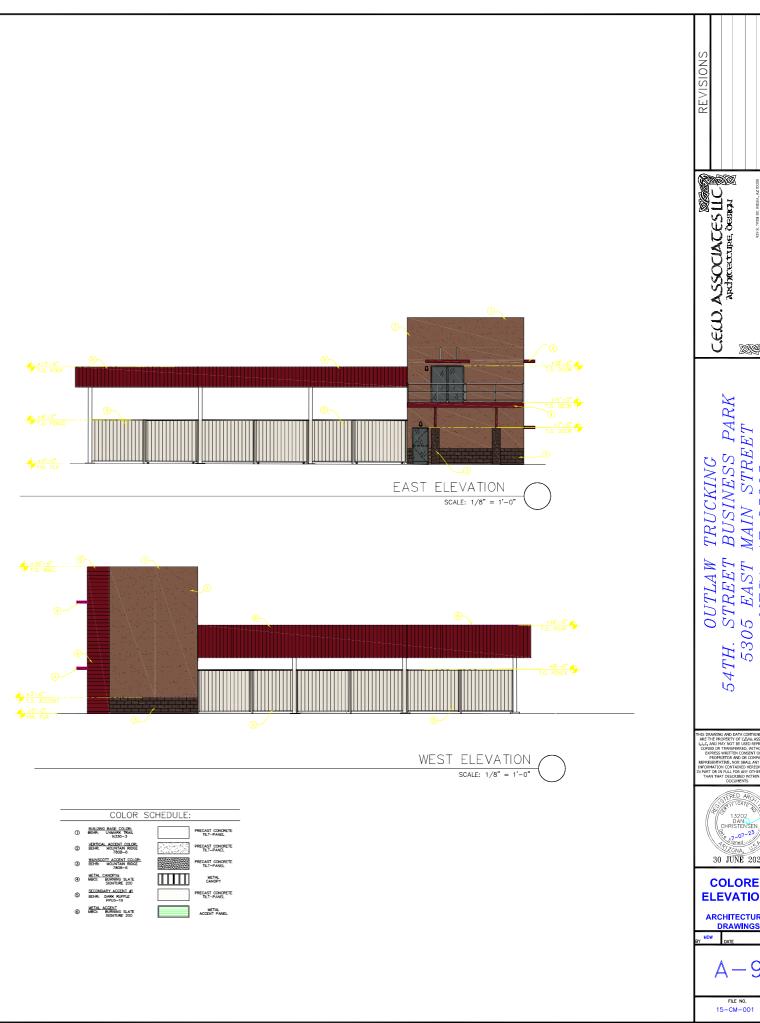

|    | COLOR 3                                                   | SCHEDULL.                      |
|----|-----------------------------------------------------------|--------------------------------|
| 0  | BUILDING BASE COLOR:<br>BEHR: UNMARK TRAIL<br>N330-3      | PRECAST CONCRETE<br>TILT-PANEL |
| 0  | VERTICAL ACCENT COLOR:<br>BEHR: MOUNTAIN RIDGE<br>7808-6  | PRECAST CONCRETE<br>TILT-PANEL |
| 3  | WAINSCOTT ACCENT COLOR:<br>BEHR: MOUNTAIN RIDGE<br>7808-6 | PRECAST CONCRETE<br>TILT-PANEL |
| ۲  | METAL CANOPYS<br>MBC: BURNING SLATE<br>SIGNTURE 200       | METAL<br>CANOPY                |
| \$ | SECONDARY ACCENT #1<br>BEHR: DARK RUFFLE<br>PPU5-19       | PRECAST CONCRETE<br>TILT-PANEL |
| 6  | METAL ACCENT<br>MBC: BURNING SLATE<br>SIGNTURE 200        | METAL<br>ACCENT PANEL          |