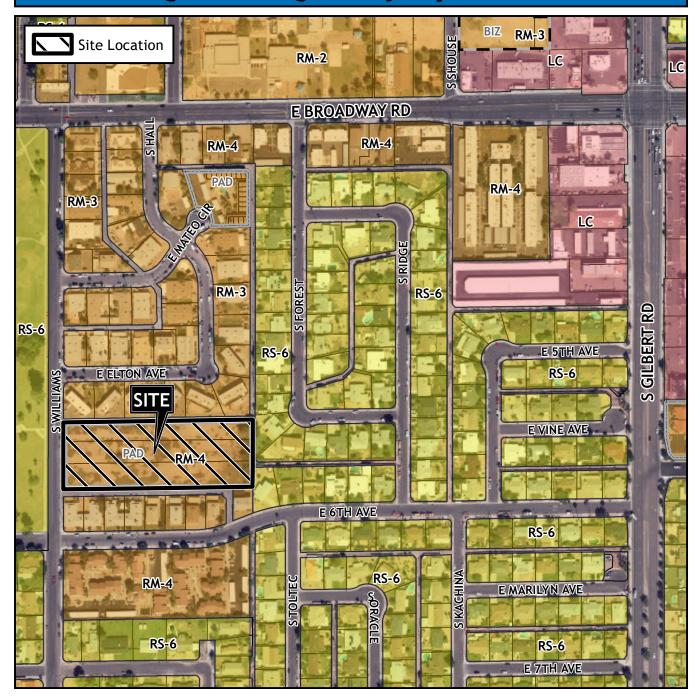

# Planning and Zoning Vicinity Map: ZON21-00404

#### SITE / ADDRESS:

(District 4). Within the 500 block of South Williams (east side). Located west of Gilbert Road and south of Broadway Road.  $(3.5\pm acres)$ .

### **REQUEST:**

Rezone from Multiple Residence-4 with a Planned Area Development Overlay (RM-4-PAD) to RM-4 with a new PAD overlay (RM-4-PAD) and Major Site Plan Modification. This request will replace the existing PAD with a new PAD, which will establish unique development standards and allow for the development of a 72-unit multiple residence development.