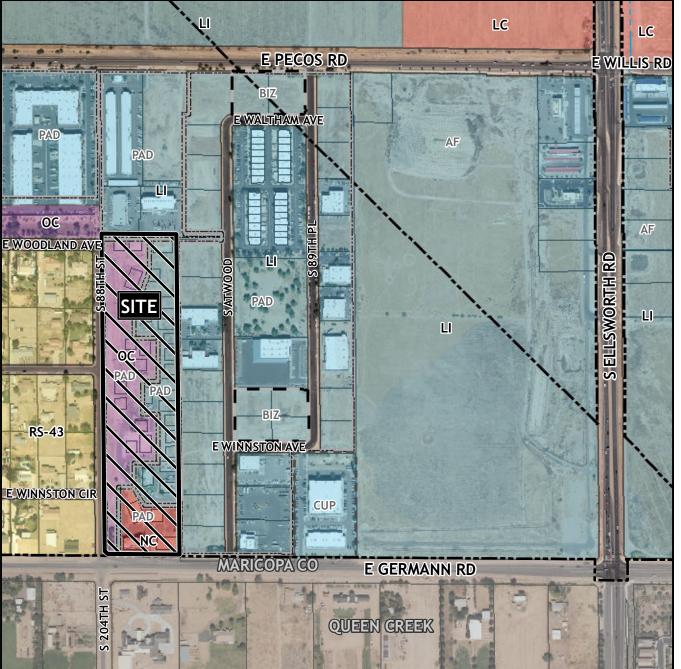

#### SITE / ADDRESS:

(District 6). Within the 8800 block of East Germann Road (north side) and the 7300 to 7600 blocks of South 88th Street (east side). Located north of Germann Road and west of Ellsworth Road. (16± acres).

### **REQUEST:**

Rezone from Office Commercial with a Planned Area Development Overlay (OC-PAD), Neighborhood Commercial with a Planned Area Development Overlay (NC-PAD) and Light Industrial with a Planned Area Development Overlay LI-PAD) to OC-PAD, NC-PAD and LI-PAD to modify the existing PAD to allow for phasing of the proposed business park.