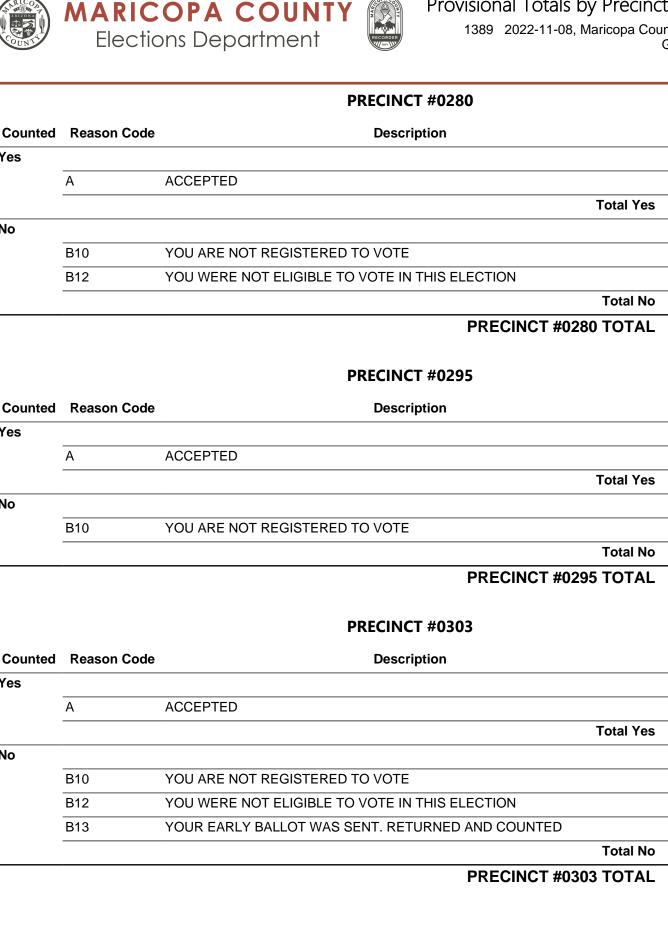

. . . .

Page: 7 of 91

| Precinct             | Registered<br>Voters | Cards Cast | Voters Cast | % Turnout |
|----------------------|----------------------|------------|-------------|-----------|
| 0307 GENE AUTRY      |                      |            |             |           |
| EARLY VOTE           | 2,916                | 1,730      | 1,730       | 59.33%    |
| ELECTION DAY         | 2,916                | 354        | 354         | 12.14%    |
| PROVISIONAL          | 2,916                | 5          | 5           | 0.17%     |
| Total                | 2,916                | 2,089      | 2,089       | 71.64%    |
| 0321 GLENVIEW        |                      |            |             |           |
| EARLY VOTE           | 3,568                | 2,206      | 2,206       | 61.83%    |
| ELECTION DAY         | 3,568                | 381        | 381         | 10.68%    |
| PROVISIONAL          | 3,568                | 6          | 6           | 0.17%     |
| Total                | 3,568                | 2,593      | 2,593       | 72.67%    |
| 0325 GOLDEN HILLS    |                      |            |             |           |
| EARLY VOTE           | 5,116                | 2,199      | 2,199       | 42.98%    |
| ELECTION DAY         | 5,116                | 492        | 492         | 9.62%     |
| PROVISIONAL          | 5,116                | 7          | 7           | 0.14%     |
| Total                | 5,116                | 2,698      | 2,698       | 52.74%    |
| 0336 GREENFIELD PARK |                      |            |             |           |
| EARLY VOTE           | 5,487                | 2,923      | 2,923       | 53.27%    |
| ELECTION DAY         | 5,487                | 593        | 593         | 10.81%    |
| PROVISIONAL          | 5,487                | 11         | 11          | 0.20%     |
| Total                | 5,487                | 3,527      | 3,527       | 64.28%    |
| 0342 GROVES          |                      |            |             |           |
| EARLY VOTE           | 4,628                | 2,768      | 2,768       | 59.81%    |
| ELECTION DAY         | 4,628                | 435        | 435         | 9.40%     |
| PROVISIONAL          | 4,628                | 3          | 3           | 0.06%     |
| Total                | 4,628                | 3,206      | 3,206       | 69.27%    |
| 0344 GUERRERO        |                      |            |             |           |
| EARLY VOTE           | 3,425                | 1,112      | 1,112       | 32.47%    |
| ELECTION DAY         | 3,425                | 246        | 246         | 7.18%     |
| PROVISIONAL          | 3,425                | 6          | 6           | 0.18%     |
| Total                | 3,425                | 1,364      | 1,364       | 39.82%    |
| 0351 HARMONY PARK    |                      |            |             |           |
| EARLY VOTE           | 4,392                | 2,312      | 2,312       | 52.64%    |
| ELECTION DAY         | 4,392                | 473        | 473         | 10.77%    |
| PROVISIONAL          | 4,392                | 6          | 6           | 0.14%     |
| Total                | 4,392                | 2,791      | 2,791       | 63.55%    |