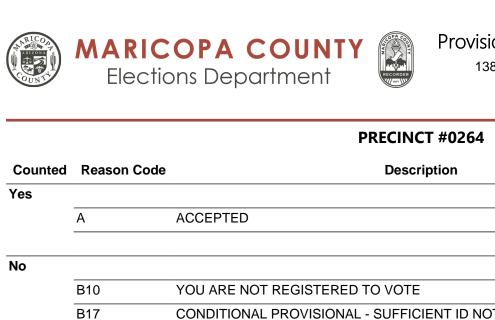

Page: 5 of 91

| Precinct            | Registered<br>Voters | Cards Cast | Voters Cast | % Turnout |
|---------------------|----------------------|------------|-------------|-----------|
| 0248 EASTMARK       |                      |            |             |           |
| EARLY VOTE          | 3,333                | 2,006      | 2,006       | 60.19%    |
| ELECTION DAY        | 3,333                | 377        | 377         | 11.31%    |
| PROVISIONAL         | 3,333                | 4          | 4           | 0.12%     |
| Total               | 3,333                | 2,387      | 2,387       | 71.62%    |
| 0249 EASTRIDGE      |                      |            |             |           |
| EARLY VOTE          | 3,213                | 1,547      | 1,547       | 48.15%    |
| ELECTION DAY        | 3,213                | 319        | 319         | 9.93%     |
| PROVISIONAL         | 3,213                | 4          | 4           | 0.12%     |
| Total               | 3,213                | 1,870      | 1,870       | 58.20%    |
| 0257 ELLSWORTH PARK |                      |            |             |           |
| EARLY VOTE          | 2,313                | 855        | 855         | 36.96%    |
| ELECTION DAY        | 2,313                | 184        | 184         | 7.96%     |
| PROVISIONAL         | 2,313                | 5          | 5           | 0.22%     |
| Total               | 2,313                | 1,044      | 1,044       | 45.14%    |
| 0262 ENCLAVE        |                      |            |             |           |
| EARLY VOTE          | 3,895                | 2,963      | 2,963       | 76.07%    |
| ELECTION DAY        | 3,895                | 249        | 249         | 6.39%     |
| PROVISIONAL         | 3,895                | 3          | 3           | 0.08%     |
| Total               | 3,895                | 3,215      | 3,215       | 82.54%    |
| 0263 ENID PARK      |                      |            |             |           |
| EARLY VOTE          | 3,358                | 1,986      | 1,986       | 59.14%    |
| ELECTION DAY        | 3,358                | 364        | 364         | 10.84%    |
| PROVISIONAL         | 3,358                | 3          | 3           | 0.09%     |
| Total               | 3,358                | 2,353      | 2,353       | 70.07%    |
| 0264 ENTZ           |                      |            |             |           |
| EARLY VOTE          | 3,154                | 1,870      | 1,870       | 59.29%    |
| ELECTION DAY        | 3,154                | 367        | 367         | 11.64%    |
| PROVISIONAL         | 3,154                | 1          | 1           | 0.03%     |
| Total               | 3,154                | 2,238      | 2,238       | 70.96%    |
| 0265 ESCALADE       |                      |            |             |           |
| EARLY VOTE          | 871                  | 560        | 560         | 64.29%    |
| ELECTION DAY        | 871                  | 101        | 101         | 11.60%    |
| PROVISIONAL         | 871                  | 1          | 1           | 0.11%     |
| Total               | 871                  | 662        | 662         | 76.00%    |