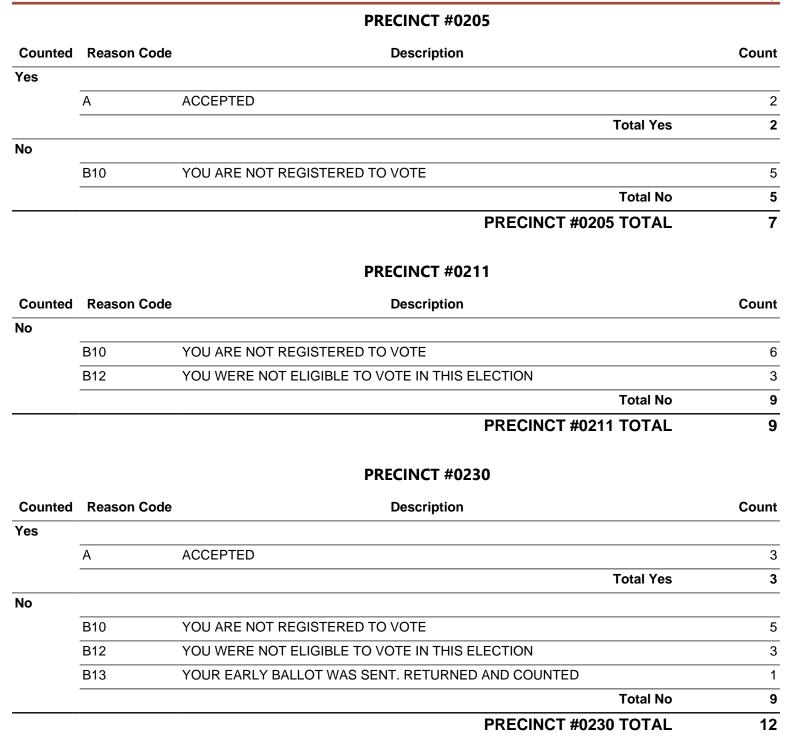

### FINAL OFFICIAL RESULTS STATEMENT OF VOTES CAST General Election Maricopa County November 8, 2022

| Precinct           | Registered<br>Voters | Cards Cast | Voters Cast | % Turnout |
|--------------------|----------------------|------------|-------------|-----------|
| County             |                      |            |             |           |
| Election Wide      |                      |            |             |           |
| 0024 APACHE        |                      |            |             |           |
| EARLY VOTE         | 1                    | 1          | 1           | 100.00%   |
| ELECTION DAY       | 1                    | 0          | 0           | 0.00%     |
| PROVISIONAL        | 1                    | 0          | 0           | 0.00%     |
| Total              | 1                    | 1          | 1           | 100.00%   |
| 0026 APACHE WELLS  |                      |            |             |           |
| EARLY VOTE         | 4,868                | 3,227      | 3,227       | 66.29%    |
| ELECTION DAY       | 4,868                | 440        | 440         | 9.04%     |
| PROVISIONAL        | 4,868                | 3          | 3           | 0.06%     |
| Total              | 4,868                | 3,670      | 3,670       | 75.39%    |
| 0028 ARBOLEDA      |                      |            |             |           |
| EARLY VOTE         | 3,971                | 2,352      | 2,352       | 59.23%    |
| ELECTION DAY       | 3,971                | 450        | 450         | 11.33%    |
| PROVISIONAL        | 3,971                | 10         | 10          | 0.25%     |
| Total              | 3,971                | 2,812      | 2,812       | 70.81%    |
| 0038 ASPEN         |                      |            |             |           |
| EARLY VOTE         | 246                  | 143        | 143         | 58.13%    |
| ELECTION DAY       | 246                  | 24         | 24          | 9.76%     |
| PROVISIONAL        | 246                  | 1          | 1           | 0.41%     |
| Total              | 246                  | 168        | 168         | 68.29%    |
| 0042 AUGUSTA RANCH |                      |            |             |           |
| EARLY VOTE         | 3,659                | 1,886      | 1,886       | 51.54%    |
| ELECTION DAY       | 3,659                | 379        | 379         | 10.36%    |
| PROVISIONAL        | 3,659                | 3          | 3           | 0.08%     |
| Total              | 3,659                | 2,268      | 2,268       | 61.98%    |

Page: 2 of 91

| Precinct           | Registered<br>Voters | Cards Cast | Voters Cast | % Turnout |
|--------------------|----------------------|------------|-------------|-----------|
| 0047 AZTEC SPRINGS |                      |            |             |           |
| EARLY VOTE         | 4,435                | 2,413      | 2,413       | 54.41%    |
| ELECTION DAY       | 4,435                | 404        | 404         | 9.11%     |
| PROVISIONAL        | 4,435                | 6          | 6           | 0.14%     |
| Total              | 4,435                | 2,823      | 2,823       | 63.65%    |
| 0066 BLOOM         |                      |            |             |           |
| EARLY VOTE         | 1,150                | 522        | 522         | 45.39%    |
| ELECTION DAY       | 1,150                | 118        | 118         | 10.26%    |
| PROVISIONAL        | 1,150                | 3          | 3           | 0.26%     |
| Total              | 1,150                | 643        | 643         | 55.91%    |
| 0081 BUCKLEY       |                      |            |             |           |
| EARLY VOTE         | 2,676                | 1,092      | 1,092       | 40.81%    |
| ELECTION DAY       | 2,676                | 215        | 215         | 8.03%     |
| PROVISIONAL        | 2,676                | 1          | 1           | 0.04%     |
| Total              | 2,676                | 1,308      | 1,308       | 48.88%    |
| 0093 CALYPSO       |                      |            |             |           |
| EARLY VOTE         | 2,048                | 1,469      | 1,469       | 71.73%    |
| ELECTION DAY       | 2,048                | 166        | 166         | 8.11%     |
| PROVISIONAL        | 2,048                | 4          | 4           | 0.20%     |
| Total              | 2,048                | 1,639      | 1,639       | 80.03%    |
| 0099 CANDLELIGHT   |                      |            |             |           |
| EARLY VOTE         | 3,062                | 1,901      | 1,901       | 62.08%    |
| ELECTION DAY       | 3,062                | 313        | 313         | 10.22%    |
| PROVISIONAL        | 3,062                | 8          | 8           | 0.26%     |
| Total              | 3,062                | 2,222      | 2,222       | 72.57%    |
| 0102 CANYON RIM    |                      |            |             |           |
| EARLY VOTE         | 3,586                | 1,934      | 1,934       | 53.93%    |
| ELECTION DAY       | 3,586                | 385        | 385         | 10.74%    |
| PROVISIONAL        | 3,586                | 8          | 8           | 0.22%     |
| Total              | 3,586                | 2,327      | 2,327       | 64.89%    |
| 0111 CARRIAGE LANE |                      |            |             |           |
| EARLY VOTE         | 3,074                | 1,698      | 1,698       | 55.24%    |
| ELECTION DAY       | 3,074                | 290        | 290         | 9.43%     |
| PROVISIONAL        | 3,074                | 2          | 2           | 0.07%     |
| Total              | 3,074                | 1,990      | 1,990       | 64.74%    |

Page: 3 of 91

| Precinct            | Registered<br>Voters | Cards Cast | Voters Cast | % Turnout |
|---------------------|----------------------|------------|-------------|-----------|
| 0118 CENTENNIAL     |                      |            |             |           |
| EARLY VOTE          | 1,967                | 857        | 857         | 43.57%    |
| ELECTION DAY        | 1,967                | 219        | 219         | 11.13%    |
| PROVISIONAL         | 1,967                | 9          | 9           | 0.46%     |
| Total               | 1,967                | 1,085      | 1,085       | 55.16%    |
| 0133 CITRUS GARDENS |                      |            |             |           |
| EARLY VOTE          | 3,513                | 1,866      | 1,866       | 53.12%    |
| ELECTION DAY        | 3,513                | 295        | 295         | 8.40%     |
| PROVISIONAL         | 3,513                | 3          | 3           | 0.09%     |
| Total               | 3,513                | 2,164      | 2,164       | 61.60%    |
| 0134 CITRUS GROVES  |                      |            |             |           |
| EARLY VOTE          | 4,715                | 2,735      | 2,735       | 58.01%    |
| ELECTION DAY        | 4,715                | 469        | 469         | 9.95%     |
| PROVISIONAL         | 4,715                | 8          | 8           | 0.17%     |
| Total               | 4,715                | 3,212      | 3,212       | 68.12%    |
| 0140 CLOVER         |                      |            |             |           |
| EARLY VOTE          | 1,347                | 496        | 496         | 36.82%    |
| ELECTION DAY        | 1,347                | 133        | 133         | 9.87%     |
| PROVISIONAL         | 1,347                | 4          | 4           | 0.30%     |
| Total               | 1,347                | 633        | 633         | 46.99%    |
| 0141 CLOVIS         |                      |            |             |           |
| EARLY VOTE          | 864                  | 450        | 450         | 52.08%    |
| ELECTION DAY        | 864                  | 84         | 84          | 9.72%     |
| PROVISIONAL         | 864                  | 1          | 1           | 0.12%     |
| Total               | 864                  | 535        | 535         | 61.92%    |
| 0145 COLBY          |                      |            |             |           |
| EARLY VOTE          | 1,058                | 696        | 696         | 65.78%    |
| ELECTION DAY        | 1,058                | 96         | 96          | 9.07%     |
| PROVISIONAL         | 1,058                | 1          | 1           | 0.09%     |
| Total               | 1,058                | 793        | 793         | 74.95%    |
| 0177 COVINA         |                      |            |             |           |
| EARLY VOTE          | 3,121                | 1,711      | 1,711       | 54.82%    |
| ELECTION DAY        | 3,121                | 369        | 369         | 11.82%    |
| PROVISIONAL         | 3,121                | 7          | 7           | 0.22%     |
| Total               | 3,121                | 2,087      | 2,087       | 66.87%    |

. . . .

| Precinct          | Registered<br>Voters | Cards Cast | Voters Cast | % Turnout |
|-------------------|----------------------|------------|-------------|-----------|
| 0185 CRISMON      |                      |            |             |           |
| EARLY VOTE        | 4,647                | 2,653      | 2,653       | 57.09%    |
| ELECTION DAY      | 4,647                | 554        | 554         | 11.92%    |
| PROVISIONAL       | 4,647                | 5          | 5           | 0.11%     |
| Total             | 4,647                | 3,212      | 3,212       | 69.12%    |
| 0186 CROCUS       |                      |            |             |           |
| EARLY VOTE        | 1,800                | 1,069      | 1,069       | 59.39%    |
| ELECTION DAY      | 1,800                | 173        | 173         | 9.61%     |
| PROVISIONAL       | 1,800                | 1          | 1           | 0.06%     |
| Total             | 1,800                | 1,243      | 1,243       | 69.06%    |
| 0195 DALLAS       |                      |            |             |           |
| EARLY VOTE        | 359                  | 150        | 150         | 41.78%    |
| ELECTION DAY      | 359                  | 40         | 40          | 11.14%    |
| PROVISIONAL       | 359                  | 0          | 0           | 0.00%     |
| Total             | 359                  | 190        | 190         | 52.92%    |
| 0205 DENALI       |                      |            |             |           |
| EARLY VOTE        | 3,429                | 1,805      | 1,805       | 52.64%    |
| ELECTION DAY      | 3,429                | 362        | 362         | 10.56%    |
| PROVISIONAL       | 3,429                | 2          | 2           | 0.06%     |
| Total             | 3,429                | 2,169      | 2,169       | 63.25%    |
| 0211 DESERT HAVEN |                      |            |             |           |
| EARLY VOTE        | 3,744                | 2,107      | 2,107       | 56.28%    |
| ELECTION DAY      | 3,744                | 386        | 386         | 10.31%    |
| PROVISIONAL       | 3,744                | 0          | 0           | 0.00%     |
| Total             | 3,744                | 2,493      | 2,493       | 66.59%    |
| 0230 DOBSON RANCH |                      |            |             |           |
| EARLY VOTE        | 4,696                | 2,870      | 2,870       | 61.12%    |
| ELECTION DAY      | 4,696                | 458        | 458         | 9.75%     |
| PROVISIONAL       | 4,696                | 3          | 3           | 0.06%     |
| Total             | 4,696                | 3,331      | 3,331       | 70.93%    |
| 0241 DUKE         |                      |            |             |           |
| EARLY VOTE        | 2,750                | 1,456      | 1,456       | 52.95%    |
| ELECTION DAY      | 2,750                | 213        | 213         | 7.75%     |
| PROVISIONAL       | 2,750                | 10         | 10          | 0.36%     |
| Total             | 2,750                | 1,679      | 1,679       | 61.05%    |
|                   |                      |            |             |           |

Page: 5 of 91

| Precinct            | Registered<br>Voters | Cards Cast | Voters Cast | % Turnout |
|---------------------|----------------------|------------|-------------|-----------|
| 0248 EASTMARK       |                      |            |             |           |
| EARLY VOTE          | 3,333                | 2,006      | 2,006       | 60.19%    |
| ELECTION DAY        | 3,333                | 377        | 377         | 11.31%    |
| PROVISIONAL         | 3,333                | 4          | 4           | 0.12%     |
| Total               | 3,333                | 2,387      | 2,387       | 71.62%    |
| 0249 EASTRIDGE      |                      |            |             |           |
| EARLY VOTE          | 3,213                | 1,547      | 1,547       | 48.15%    |
| ELECTION DAY        | 3,213                | 319        | 319         | 9.93%     |
| PROVISIONAL         | 3,213                | 4          | 4           | 0.12%     |
| Total               | 3,213                | 1,870      | 1,870       | 58.20%    |
| 0257 ELLSWORTH PARK |                      |            |             |           |
| EARLY VOTE          | 2,313                | 855        | 855         | 36.96%    |
| ELECTION DAY        | 2,313                | 184        | 184         | 7.96%     |
| PROVISIONAL         | 2,313                | 5          | 5           | 0.22%     |
| Total               | 2,313                | 1,044      | 1,044       | 45.14%    |
| 0262 ENCLAVE        |                      |            |             |           |
| EARLY VOTE          | 3,895                | 2,963      | 2,963       | 76.07%    |
| ELECTION DAY        | 3,895                | 249        | 249         | 6.39%     |
| PROVISIONAL         | 3,895                | 3          | 3           | 0.08%     |
| Total               | 3,895                | 3,215      | 3,215       | 82.54%    |
| 0263 ENID PARK      |                      |            |             |           |
| EARLY VOTE          | 3,358                | 1,986      | 1,986       | 59.14%    |
| ELECTION DAY        | 3,358                | 364        | 364         | 10.84%    |
| PROVISIONAL         | 3,358                | 3          | 3           | 0.09%     |
| Total               | 3,358                | 2,353      | 2,353       | 70.07%    |
| 0264 ENTZ           |                      |            |             |           |
| EARLY VOTE          | 3,154                | 1,870      | 1,870       | 59.29%    |
| ELECTION DAY        | 3,154                | 367        | 367         | 11.64%    |
| PROVISIONAL         | 3,154                | 1          | 1           | 0.03%     |
| Total               | 3,154                | 2,238      | 2,238       | 70.96%    |
| 0265 ESCALADE       |                      |            |             |           |
| EARLY VOTE          | 871                  | 560        | 560         | 64.29%    |
| ELECTION DAY        | 871                  | 101        | 101         | 11.60%    |
| PROVISIONAL         | 871                  | 1          | 1           | 0.11%     |
| Total               | 871                  | 662        | 662         | 76.00%    |

Page: 6 of 91

| Precinct         | Registered<br>Voters | Cards Cast | Voters Cast | % Turnout |
|------------------|----------------------|------------|-------------|-----------|
| 0268 ESCONDIDO   |                      |            |             |           |
| EARLY VOTE       | 1,716                | 838        | 838         | 48.83%    |
| ELECTION DAY     | 1,716                | 179        | 179         | 10.43%    |
| PROVISIONAL      | 1,716                | 6          | 6           | 0.35%     |
| Total            | 1,716                | 1,023      | 1,023       | 59.62%    |
| 0270 ESQUIRE     |                      |            |             |           |
| EARLY VOTE       | 4,262                | 1,576      | 1,576       | 36.98%    |
| ELECTION DAY     | 4,262                | 378        | 378         | 8.87%     |
| PROVISIONAL      | 4,262                | 8          | 8           | 0.19%     |
| Total            | 4,262                | 1,962      | 1,962       | 46.03%    |
| 0277 FAIRWAY     |                      |            |             |           |
| EARLY VOTE       | 2,009                | 971        | 971         | 48.33%    |
| ELECTION DAY     | 2,009                | 210        | 210         | 10.45%    |
| PROVISIONAL      | 2,009                | 2          | 2           | 0.10%     |
| Total            | 2,009                | 1,183      | 1,183       | 58.89%    |
| 0279 FALCON HILL |                      |            |             |           |
| EARLY VOTE       | 2,399                | 1,300      | 1,300       | 54.19%    |
| ELECTION DAY     | 2,399                | 272        | 272         | 11.34%    |
| PROVISIONAL      | 2,399                | 1          | 1           | 0.04%     |
| Total            | 2,399                | 1,573      | 1,573       | 65.57%    |
| 0280 FENIMORE    |                      |            |             |           |
| EARLY VOTE       | 4,218                | 2,490      | 2,490       | 59.03%    |
| ELECTION DAY     | 4,218                | 549        | 549         | 13.02%    |
| PROVISIONAL      | 4,218                | 4          | 4           | 0.09%     |
| Total            | 4,218                | 3,043      | 3,043       | 72.14%    |
| 0295 FREMONT     |                      |            |             |           |
| EARLY VOTE       | 2,708                | 1,559      | 1,559       | 57.57%    |
| ELECTION DAY     | 2,708                | 292        | 292         | 10.78%    |
| PROVISIONAL      | 2,708                | 2          | 2           | 0.07%     |
| Total            | 2,708                | 1,853      | 1,853       | 68.43%    |
| 0303 GARY        |                      |            |             |           |
| EARLY VOTE       | 2,640                | 1,660      | 1,660       | 62.88%    |
| ELECTION DAY     | 2,640                | 252        | 252         | 9.55%     |
| PROVISIONAL      | 2,640                | 1          | 1           | 0.04%     |
| Total            | 2,640                | 1,913      | 1,913       | 72.46%    |