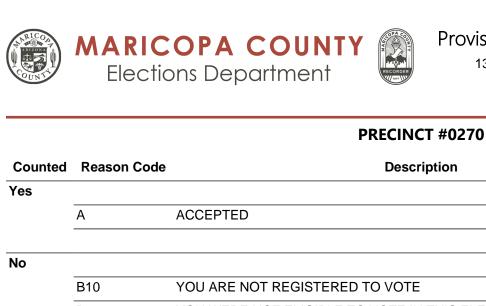

Page: 6 of 91

| Precinct         | Registered<br>Voters | Cards Cast | Voters Cast | % Turnout |
|------------------|----------------------|------------|-------------|-----------|
| 0268 ESCONDIDO   |                      |            |             |           |
| EARLY VOTE       | 1,716                | 838        | 838         | 48.83%    |
| ELECTION DAY     | 1,716                | 179        | 179         | 10.43%    |
| PROVISIONAL      | 1,716                | 6          | 6           | 0.35%     |
| Total            | 1,716                | 1,023      | 1,023       | 59.62%    |
| 0270 ESQUIRE     |                      |            |             |           |
| EARLY VOTE       | 4,262                | 1,576      | 1,576       | 36.98%    |
| ELECTION DAY     | 4,262                | 378        | 378         | 8.87%     |
| PROVISIONAL      | 4,262                | 8          | 8           | 0.19%     |
| Total            | 4,262                | 1,962      | 1,962       | 46.03%    |
| 0277 FAIRWAY     |                      |            |             |           |
| EARLY VOTE       | 2,009                | 971        | 971         | 48.33%    |
| ELECTION DAY     | 2,009                | 210        | 210         | 10.45%    |
| PROVISIONAL      | 2,009                | 2          | 2           | 0.10%     |
| Total            | 2,009                | 1,183      | 1,183       | 58.89%    |
| 0279 FALCON HILL |                      |            |             |           |
| EARLY VOTE       | 2,399                | 1,300      | 1,300       | 54.19%    |
| ELECTION DAY     | 2,399                | 272        | 272         | 11.34%    |
| PROVISIONAL      | 2,399                | 1          | 1           | 0.04%     |
| Total            | 2,399                | 1,573      | 1,573       | 65.57%    |
| 0280 FENIMORE    |                      |            |             |           |
| EARLY VOTE       | 4,218                | 2,490      | 2,490       | 59.03%    |
| ELECTION DAY     | 4,218                | 549        | 549         | 13.02%    |
| PROVISIONAL      | 4,218                | 4          | 4           | 0.09%     |
| Total            | 4,218                | 3,043      | 3,043       | 72.14%    |
| 0295 FREMONT     |                      |            |             |           |
| EARLY VOTE       | 2,708                | 1,559      | 1,559       | 57.57%    |
| ELECTION DAY     | 2,708                | 292        | 292         | 10.78%    |
| PROVISIONAL      | 2,708                | 2          | 2           | 0.07%     |
| Total            | 2,708                | 1,853      | 1,853       | 68.43%    |
| 0303 GARY        |                      |            |             |           |
| EARLY VOTE       | 2,640                | 1,660      | 1,660       | 62.88%    |
| ELECTION DAY     | 2,640                | 252        | 252         | 9.55%     |
| PROVISIONAL      | 2,640                | 1          | 1           | 0.04%     |
| Total            | 2,640                | 1,913      | 1,913       | 72.46%    |