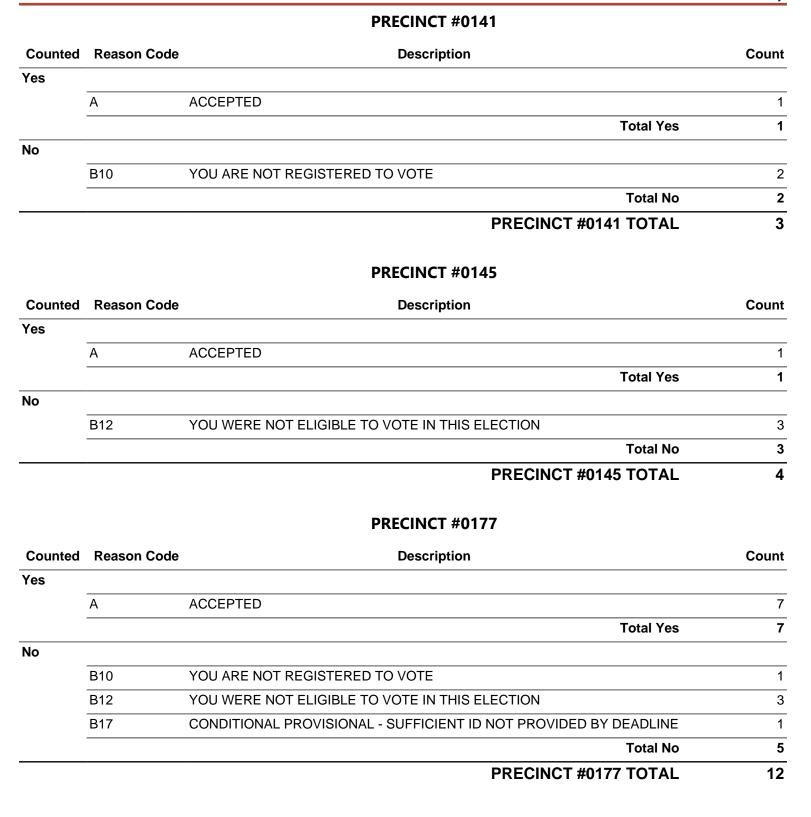

|       |
|         | A           | ACCEPTED                                                         | 8     |
|         |             | Total Yes                                                        | 8     |
| No      |             |                                                                  |       |
|         | B12         | YOU WERE NOT ELIGIBLE TO VOTE IN THIS ELECTION                   | 4     |
|         | B17         | CONDITIONAL PROVISIONAL - SUFFICIENT ID NOT PROVIDED BY DEADLINE | 2     |
|         |             | Total No                                                         | 6     |
|         |             | PRECINCT #0140 TOTAL                                             | 14    |

1389 2022-11-08, Maricopa County, Nov 8 2022 General Election

Me Mesa City



MARICOPA COUNTY



Me Mesa City

|         |             | PRECINCT #0185                                                   |       |
|---------|-------------|------------------------------------------------------------------|-------|
| Counted | Reason Code | Description                                                      | Count |
| Yes     |             |                                                                  |       |
|         | A           | ACCEPTED                                                         | 5     |
|         |             | Total Yes                                                        | 5     |
| No      |             |                                                                  |       |
|         | B10         | YOU ARE NOT REGISTERED TO VOTE