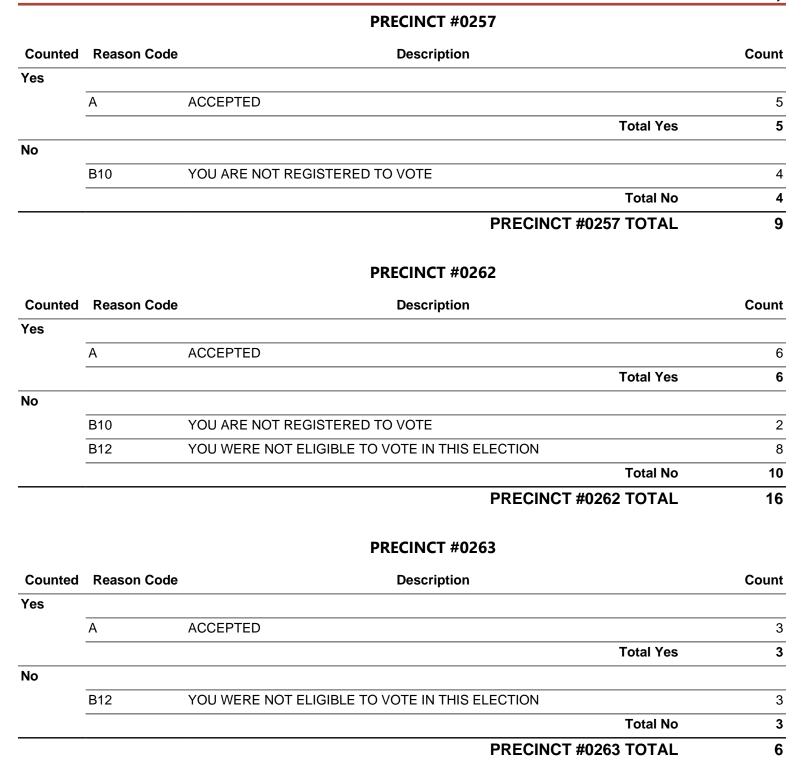

Page: 5 of 91

| Precinct            | Registered<br>Voters | Cards Cast | Voters Cast | % Turnout |
|---------------------|----------------------|------------|-------------|-----------|
| 0248 EASTMARK       |                      |            |             |           |
| EARLY VOTE          | 3,333                | 2,006      | 2,006       | 60.19%    |
| ELECTION DAY        | 3,333                | 377        | 377         | 11.31%    |
| PROVISIONAL         | 3,333                | 4          | 4           | 0.12%     |
| Total               | 3,333                | 2,387      | 2,387       | 71.62%    |
| 0249 EASTRIDGE      |                      |            |             |           |
| EARLY VOTE          | 3,213                | 1,547      | 1,547       | 48.15%    |
| ELECTION DAY        | 3,213                | 319        | 319         | 9.93%     |
| PROVISIONAL         | 3,213                | 4          | 4           | 0.12%     |
| Total               | 3,213                | 1,870      | 1,870       | 58.20%    |
| 0257 ELLSWORTH PARK |                      |            |             |           |
| EARLY VOTE          | 2,313                | 855        | 855         | 36.96%    |
| ELECTION DAY        | 2,313                | 184        | 184         | 7.96%     |
| PROVISIONAL         | 2,313                | 5          | 5           | 0.22%     |
| Total               | 2,313                | 1,044      | 1,044       | 45.14%    |
| 0262 ENCLAVE        |                      |            |             |           |
| EARLY VOTE          | 3,895                | 2,963      | 2,963       | 76.07%    |
| ELECTION DAY        | 3,895                | 249        | 249         | 6.39%     |
| PROVISIONAL         | 3,895                | 3          | 3           | 0.08%     |
| Total               | 3,895                | 3,215      | 3,215       | 82.54%    |
| 0263 ENID PARK      |                      |            |             |           |
| EARLY VOTE          | 3,358                | 1,986      | 1,986       | 59.14%    |
| ELECTION DAY        | 3,358                | 364        | 364         | 10.84%    |
| PROVISIONAL         | 3,358                | 3          | 3           | 0.09%     |
| Total               | 3,358                | 2,353      | 2,353       | 70.07%    |
| 0264 ENTZ           |                      |            |             |           |
| EARLY VOTE          | 3,154                | 1,870      | 1,870       | 59.29%    |
| ELECTION DAY        | 3,154                | 367        | 367         | 11.64%    |
| PROVISIONAL         | 3,154                | 1          | 1           | 0.03%     |
| Total               | 3,154                | 2,238      | 2,238       | 70.96%    |
| 0265 ESCALADE       |                      |            |             |           |
| EARLY VOTE          | 871                  | 560        | 560         | 64.29%    |
| ELECTION DAY        | 871                  | 101        | 101         | 11.60%    |
| PROVISIONAL         | 871                  | 1          | 1           | 0.11%     |
| Total               | 871                  | 662        | 662         | 76.00%    |

Page: 6 of 91

| Precinct         | Registered<br>Voters | Cards Cast | Voters Cast | % Turnout |
|------------------|----------------------|------------|-------------|-----------|
| 0268 ESCONDIDO   |                      |            |             |           |
| EARLY VOTE       | 1,716                | 838        | 838         | 48.83%    |
| ELECTION DAY     | 1,716                | 179        | 179         | 10.43%    |
| PROVISIONAL      | 1,716                | 6          | 6           | 0.35%     |
| Total            | 1,716                | 1,023      | 1,023       | 59.62%    |
| 0270 ESQUIRE     |                      |            |             |           |
| EARLY VOTE       | 4,262                | 1,576      | 1,576       | 36.98%    |
| ELECTION DAY     | 4,262                | 378        | 378         | 8.87%     |
| PROVISIONAL      | 4,262                | 8          | 8           | 0.19%     |
| Total            | 4,262                | 1,962      | 1,962       | 46.03%    |
| 0277 FAIRWAY     |                      |            |             |           |
| EARLY VOTE       | 2,009                | 971        | 971         | 48.33%    |
| ELECTION DAY     | 2,009                | 210        | 210         | 10.45%    |
| PROVISIONAL      | 2,009                | 2          | 2           | 0.10%     |
| Total            | 2,009                | 1,183      | 1,183       | 58.89%    |
| 0279 FALCON HILL |                      |            |             |           |
| EARLY VOTE       | 2,399                | 1,300      | 1,300       | 54.19%    |
| ELECTION DAY     | 2,399                | 272        | 272         | 11.34%    |
| PROVISIONAL      | 2,399                | 1          | 1           | 0.04%     |
| Total            | 2,399                | 1,573      | 1,573       | 65.57%    |
| 0280 FENIMORE    |                      |            |             |           |
| EARLY VOTE       | 4,218                | 2,490      | 2,490       | 59.03%    |
| ELECTION DAY     | 4,218                | 549        | 549         | 13.02%    |
| PROVISIONAL      | 4,218                | 4          | 4           | 0.09%     |
| Total            | 4,218                | 3,043      | 3,043       | 72.14%    |
| 0295 FREMONT     |                      |            |             |           |
| EARLY VOTE       | 2,708                | 1,559      | 1,559       | 57.57%    |
| ELECTION DAY     | 2,708                | 292        | 292         | 10.78%    |
| PROVISIONAL      | 2,708                | 2          | 2           | 0.07%     |
| Total            | 2,708                | 1,853      | 1,853       | 68.43%    |
| 0303 GARY        |                      |            |             |           |
| EARLY VOTE       | 2,640                | 1,660      | 1,660       | 62.88%    |
| ELECTION DAY     | 2,640                | 252        | 252         | 9.55%     |
| PROVISIONAL      | 2,640                | 1          | 1           | 0.04%     |
| Total            | 2,640                | 1,913      | 1,913       | 72.46%    |