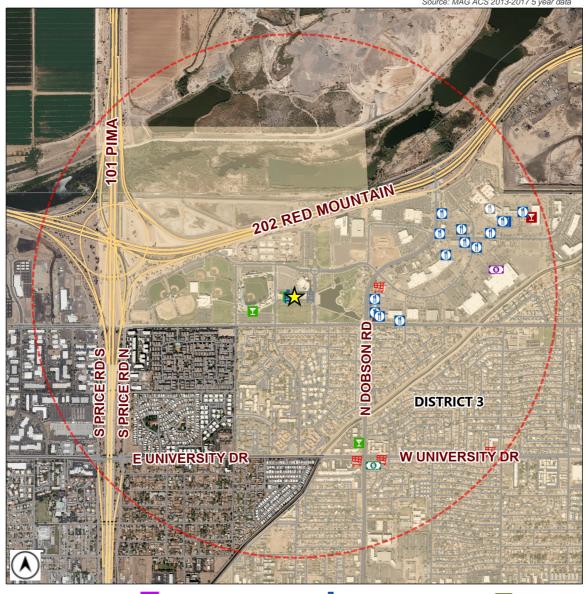

**Requesting Approval:** 

**POWER MEETING CENTER** 

2224 W RIO SALADO PKWY 101

**License Type: License Number:** 

**BAR (PEND)** LICA25-19968

Estimated Population (1 Mile): 10688 Source: MAG ACS 2013-2017 5 year data

IN-STATE PRODUCER IN-STATE PRODUCER (PEND)

S LIQUOR STORE LIQUOR STORE (PEND) LIQUOR STORE / SAMPLING (PEND)

MICRO-BREWERY MICRO-BREWERY (PEND) 0

RESTAURANT RESTAURANT (PEND)

WHOLESALE 0 WHOLESALE (PEND) 1 MILE BUFFER Total Count: 31 liquor licenses