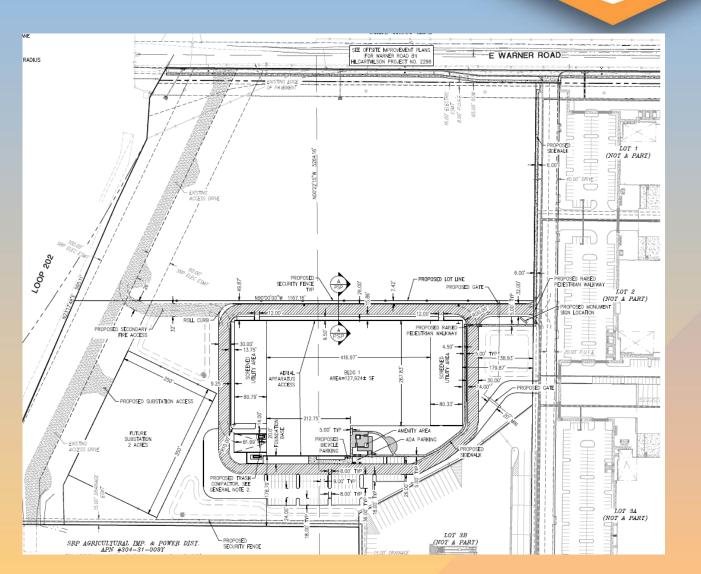

## Site Plan

- Shared Access from Warner Road
- 127,924 SF building
- 93 Parking spots proposed