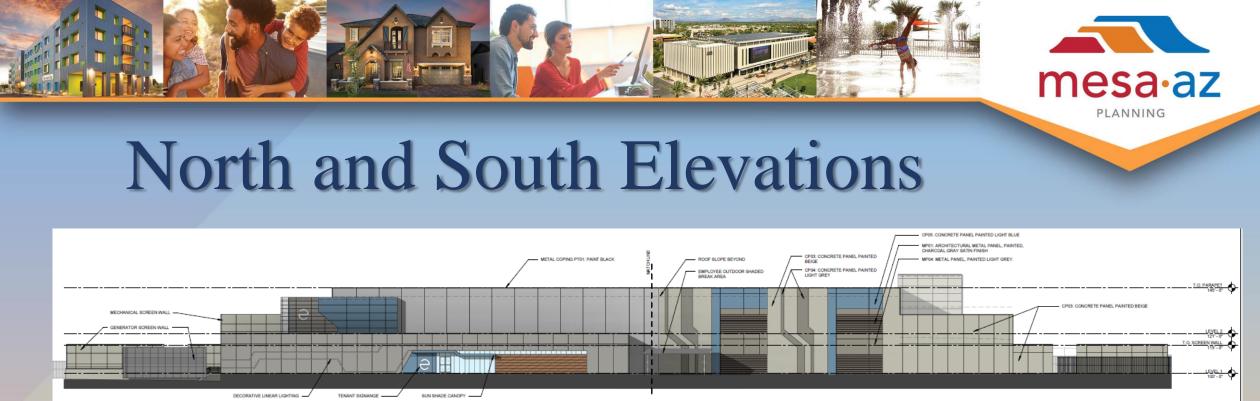

| LATANA X 'NEW GOLD'                                                                                                                                                                                                                   | 5 GAL  |
| $\ominus$             | WEDELIA TRILOBATA - YELLOW DOT                                                                                                                                                                                                        | 5 GAL  |
|                       | 1/2" SCREENED DECOMPOSED GRANITE - COLOR 'PAINTED<br>DESERT'. DG TO BE INSTALLED AT 2" DEPTH MINIMUM IN ALL<br>LANDSCAPE AREAS. CONTRACTOR TO VERITY EXISTING<br>DEVELOPMENT DG SIZE AND COLOR PRIOR TO PURCHASING<br>AND INSTALLING. |        |





03 BUILDING ELEVATION - SOUTH





#### **East and West Elevations**







## Renderings





#### Renderings



VIEW 2 - VIEW FROM HIGHWAY OVERPASS LOOKING NORTHEAST



#### **Color and Materials**



CMS a MATERIAL TYPE: CONCRETE P. b PINEH TYPE: PAINTED c COLOR COATING LIGHT BLUE d SATIN FINISH LICOLTING EVERIES WILL IN



PT01 a MATERIAL TYPE: PAINT b COLOR BLACK d PR0H SEM-GLOSS a LOCATION RALINGS, TRIM, GATES, PENCE EXT MARDWARE





## **Alternative Compliance**

- Materials. Facades shall incorporate at least 3 different materials
- ✓ Materials. No more than 50% of the façade may be covered with one single material





Staff is seeking your review and recommendation on the following:

Proposed building elevations and landscape design
Alternative Compliance for Building Material