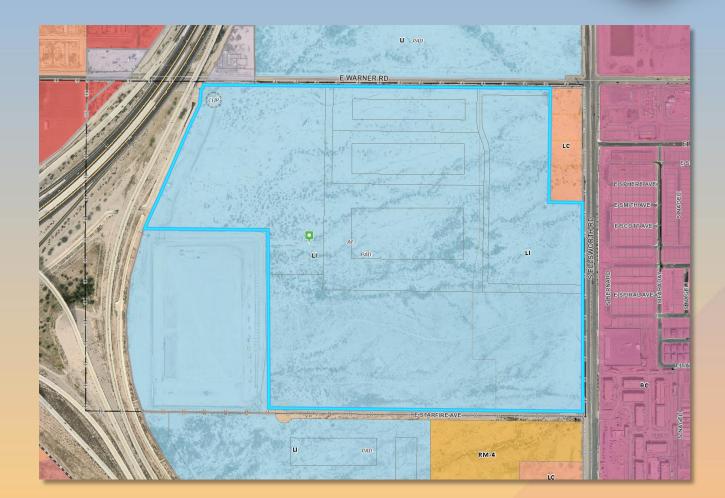

## Location

- West of Ellsworth
- South of Warner Road

# Zoning

- Light Industrial with a Planned Area Development Overlay (LI-PAD)
- Data Center is an allowed use within the LI zone