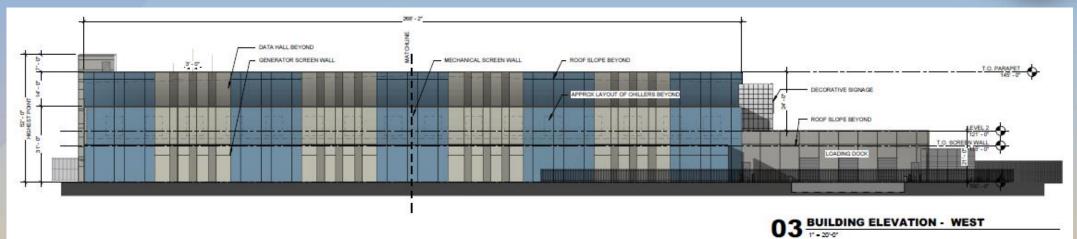

| 5 GAL  |
| $\ominus$             | WEDELIA TRILOBATA - YELLOW DOT                                                                                                                                                                                                        | 5 GAL  |
|                       | 1/2" SCREENED DECOMPOSED GRANITE - COLOR 'PAINTED<br>DESERT'. DG TO BE INSTALLED AT 2" DEPTH MINIMUM IN ALL<br>LANDSCAPE AREAS. CONTRACTOR TO VERITY EXISTING<br>DEVELOPMENT DG SIZE AND COLOR PRIOR TO PURCHASING<br>AND INSTALLING. |        |





03 BUILDING ELEVATION - SOUTH





#### **East and West Elevations**







## Renderings





#### Renderings



VIEW 2 - VIEW FROM HIGHWAY OVERPASS LOOKING NORTHEAST



#### **Color and Materials**



CMS a MATERIAL TYPE: CONCRETE P. b PINEH TYPE: PAINTED c COLOR COATING LIGHT BLUE d SATIN FINISH LICOLTING EVERIES WILL IN



PT01 a MATERIAL TYPE: PAINT b COLOR BLACK d PR0H SEM-GLOSS a LOCATION RALINGS, TRIM, GATES, PENCE EXT MARDWARE





## **Alternative Compliance**

- Materials. Facades shall incorporate at least 3 different materials
- ✓ Materials. No more than 50% of the façade may be covered with one single material





Staff is seeking your review and recommendation on the following:

Proposed building elevations and landscape design
Alternative Compliance for Building Materials

#### Staff welcomes any feedback



# Design Review Board



# Zoning