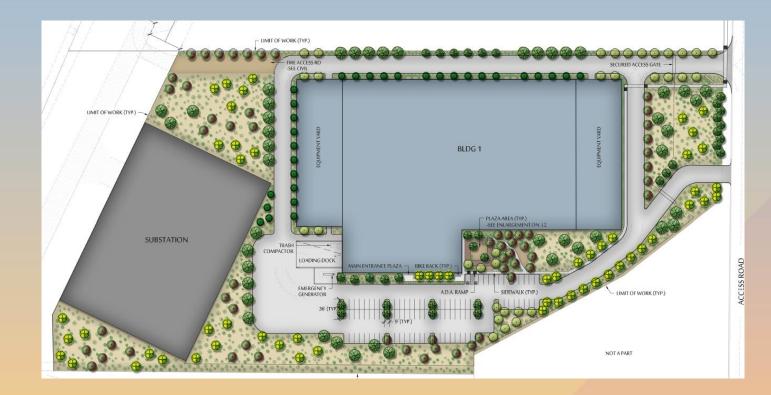

#### Landscape Plan

QTY. 

| SYMBOL                | BOTANICAL NAME - COMMON NAME<br>TREES                                                                                                                                                                                                 | SIZE   |
|-----------------------|---------------------------------------------------------------------------------------------------------------------------------------------------------------------------------------------------------------------------------------|--------|
| $\odot$               | ACACIA ANEURA - MULGA ACACIA                                                                                                                                                                                                          | 24" BO |
| S                     | ACACIA SALICINA - WILLOW ACACIA                                                                                                                                                                                                       | 24" BO |
| - 00                  | CAESALPINIA CACALACO - CASCALOTE 'SMOOTHIE'                                                                                                                                                                                           | 24" BO |
| •                     | PISTACIA CHINENSS - CHINESE PISTACHE                                                                                                                                                                                                  | 24" BO |
| $\odot$               | PISTACIA LENTISCUS - MASTIC TREE                                                                                                                                                                                                      | 24" BO |
|                       | QUERCUS VIRGINIANA - SOUTHERN LIVE OAK                                                                                                                                                                                                | 24" BO |
|                       | SHRUBS                                                                                                                                                                                                                                |        |
| $\Theta$              | BOUGAINVILLEA SPP BOUGAINVILLEA                                                                                                                                                                                                       | 5 GAL  |
|                       | CAESALPINIA PULCHERRIMA - RED BIRD OF PARADISE                                                                                                                                                                                        | 5 GAL  |
| Ū,                    | EREMOPHILA GLABRA SSP. CARNORA - WINTER BLAZE                                                                                                                                                                                         | 5 GAL  |
|                       | EREMOPHILA HYGROPHANA - BLUE BELLS                                                                                                                                                                                                    | 5 GAL  |
| $\bigotimes$          | EREMOPHILA MACULATA ' VALENTINE' - VALENTINE SHRUB                                                                                                                                                                                    | 5 GAL  |
| Ø                     | JUSTICIA SPICIGERA - MEXICAN HONEYSUCKLE                                                                                                                                                                                              | 5 GAL  |
| ĨØ.                   | LARREA TRIDENTATA - CREOSOTE                                                                                                                                                                                                          | 5 GAL  |
| ÷                     | LEUCOPHYLLUM FRUTESCENS - PURPLE SAGE                                                                                                                                                                                                 | 5 GAL  |
| Õ                     | MYRTUS COMMUNIS 'COMPACTA' - COMPACTA MYRTLE                                                                                                                                                                                          | 5 GAL  |
| $\Theta$              | SIMMONDSIA CHINESES - JOJOBA                                                                                                                                                                                                          | 5 GAL  |
| 3                     | TECOMA X 'LYDIA' - LYDIA TECOMA                                                                                                                                                                                                       | 5 GAL  |
|                       | ACCENTS                                                                                                                                                                                                                               |        |
| \$\$                  | AGAVE WEBERI - BLUE AGAVE                                                                                                                                                                                                             | 5 GAL  |
| $\xi_{N^2}^{\rm reg}$ | AGAVE PARRYI - PARRY'S AGAVE                                                                                                                                                                                                          | 5 GAL  |
| 0                     | ALOE SPECIES - BLUE ELF                                                                                                                                                                                                               | 5 GAL  |
| 0                     | BOUTELOUA GRACILIS - BLONDE AMBITION                                                                                                                                                                                                  | 5 GAL  |
| *                     | DASYLIRION WHEELERI - DESERT SPOON                                                                                                                                                                                                    | 5 GAL  |
| Ð                     | HESPERALOE PARVIFLORA - RED HESPERALOE                                                                                                                                                                                                | 5 GAL  |
| ۲                     | MUHLENBERGIA RIGENS - DEER GRASS                                                                                                                                                                                                      | 5 GAI  |
| Ō                     | PORTULACARIA AFRA - ELEPHANT FOOD                                                                                                                                                                                                     | 5 GAL  |
|                       | GROUND COVERS                                                                                                                                                                                                                         |        |
| $\oplus$              | ACACIA REDOLENS'LOW BOY' - TRAILING ACACIA                                                                                                                                                                                            | 5 GAL  |
| ଁ ଡ                   | LATANA MONTEVIDENSIS - PURPLE TRAILING LANTANA                                                                                                                                                                                        | 5 GAL  |
| Ð                     | LATANA X 'NEW GOLD'                                                                                                                                                                                                                   | 5 GAL  |
| $\ominus$             | WEDELIA TRILOBATA - YELLOW DOT                                                                                                                                                                                                        | 5 GAL  |
|                       | 1/2" SCREENED DECOMPOSED GRANITE - COLOR 'PAINTED<br>DESERT'. DG TO BE INSTALLED AT 2" DEPTH MINIMUM IN ALL<br>LANDSCAPE AREAS. CONTRACTOR TO VERITY EXISTING<br>DEVELOPMENT DG SIZE AND COLOR PRIOR TO PURCHASING<br>AND INSTALLING. |        |