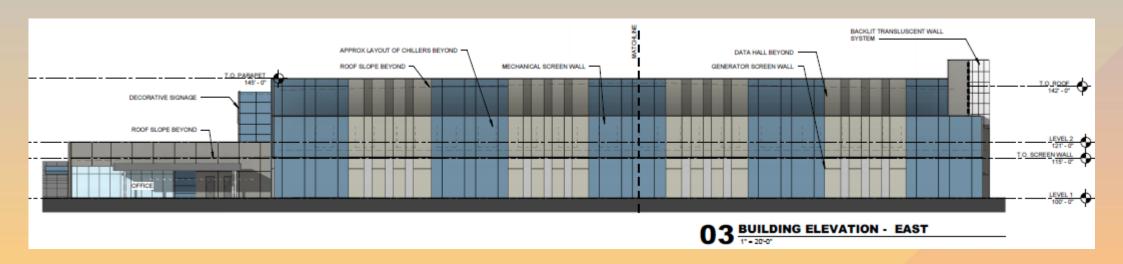

| 5 GAL  |
| $\ominus$             | WEDELIA TRILOBATA - YELLOW DOT                                                                                                                                                                                                        | 5 GAL  |
|                       | 1/2" SCREENED DECOMPOSED GRANITE - COLOR 'PAINTED<br>DESERT'. DG TO BE INSTALLED AT 2" DEPTH MINIMUM IN ALL<br>LANDSCAPE AREAS. CONTRACTOR TO VERITY EXISTING<br>DEVELOPMENT DG SIZE AND COLOR PRIOR TO PURCHASING<br>AND INSTALLING. |        |





03 BUILDING ELEVATION - SOUTH





#### **East and West Elevations**







## Renderings





#### Renderings



VIEW 2 - VIEW FROM HIGHWAY OVERPASS LOOKING NORTHEAST



#### **Color and Materials**



CMS a MATERIAL TYPE: CONCRETE P. b PINEH TYPE: PAINTED c COLOR COATING LIGHT BLUE d SATIN FINISH LICOLTING EVERIES WILL IN



PT01 a MATERIAL TYPE: PAINT b COLOR BLACK d PR0H SEM-GLOSS a LOCATION RALINGS, TRIM, GATES, PENCE EXT MARDWARE





## **Alternative Compliance**

- Materials. Facades shall incorporate at least 3 different materials
- ✓ Materials. No more than 50% of the façade may be covered with one single material





Staff is seeking your review and recommendation on the following:

Proposed building elevations and landscape design
Alternative Compliance for Building Materials

#### Staff welcomes any feedback



# Design Review Board



# Zoning