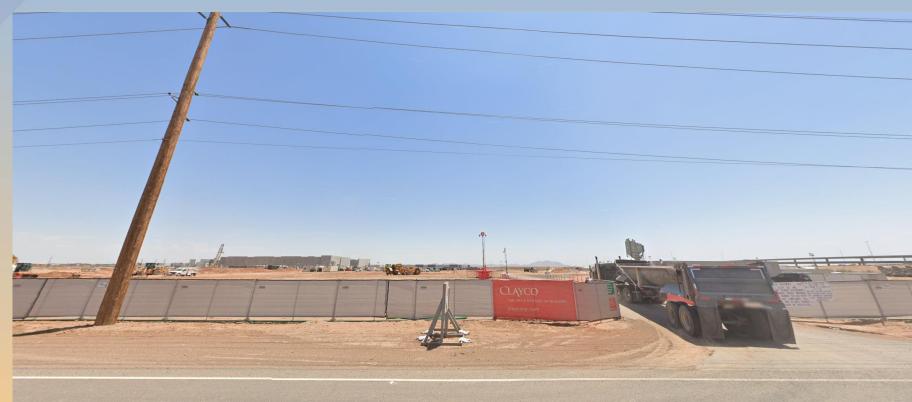

# Design Review Board



# DRB23-00547 Edged Data Center

Josh Grandlienard, AICP, Planner II

November 14, 2023



#### Request

- Design Review
- To allow for a data center







## Location

- West of Ellsworth
- South of Warner Road





#### Site Photo



Looking south from Warner Road



## Site Plan

- Shared Access from Warner Road
- 127,924 SF building
- 93 Parking spots proposed







#### Landscape Plan

QTY. 

| SYMBOL                | BOTANICAL NAME - COMMON NAME<br>TREES                                                                                                                                                                                                 | SIZE   |
|-----------------------|---------------------------------------------------------------------------------------------------------------------------------------------------------------------------------------------------------------------------------------|--------|
| $\odot$               | ACACIA ANEURA - MULGA ACACIA