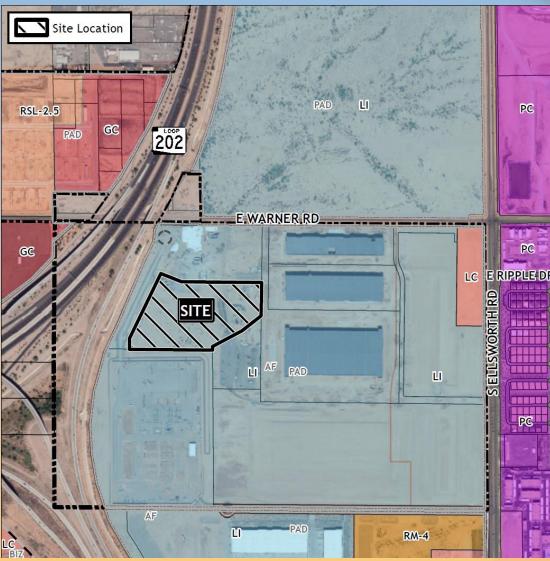

## Location

- West of Ellsworth
- South of Warner Road

# Zoning

- Light Industrial with a Planned Area Development Overlay (LI-PAD)
- Data Center is an allowed use within the LI zone