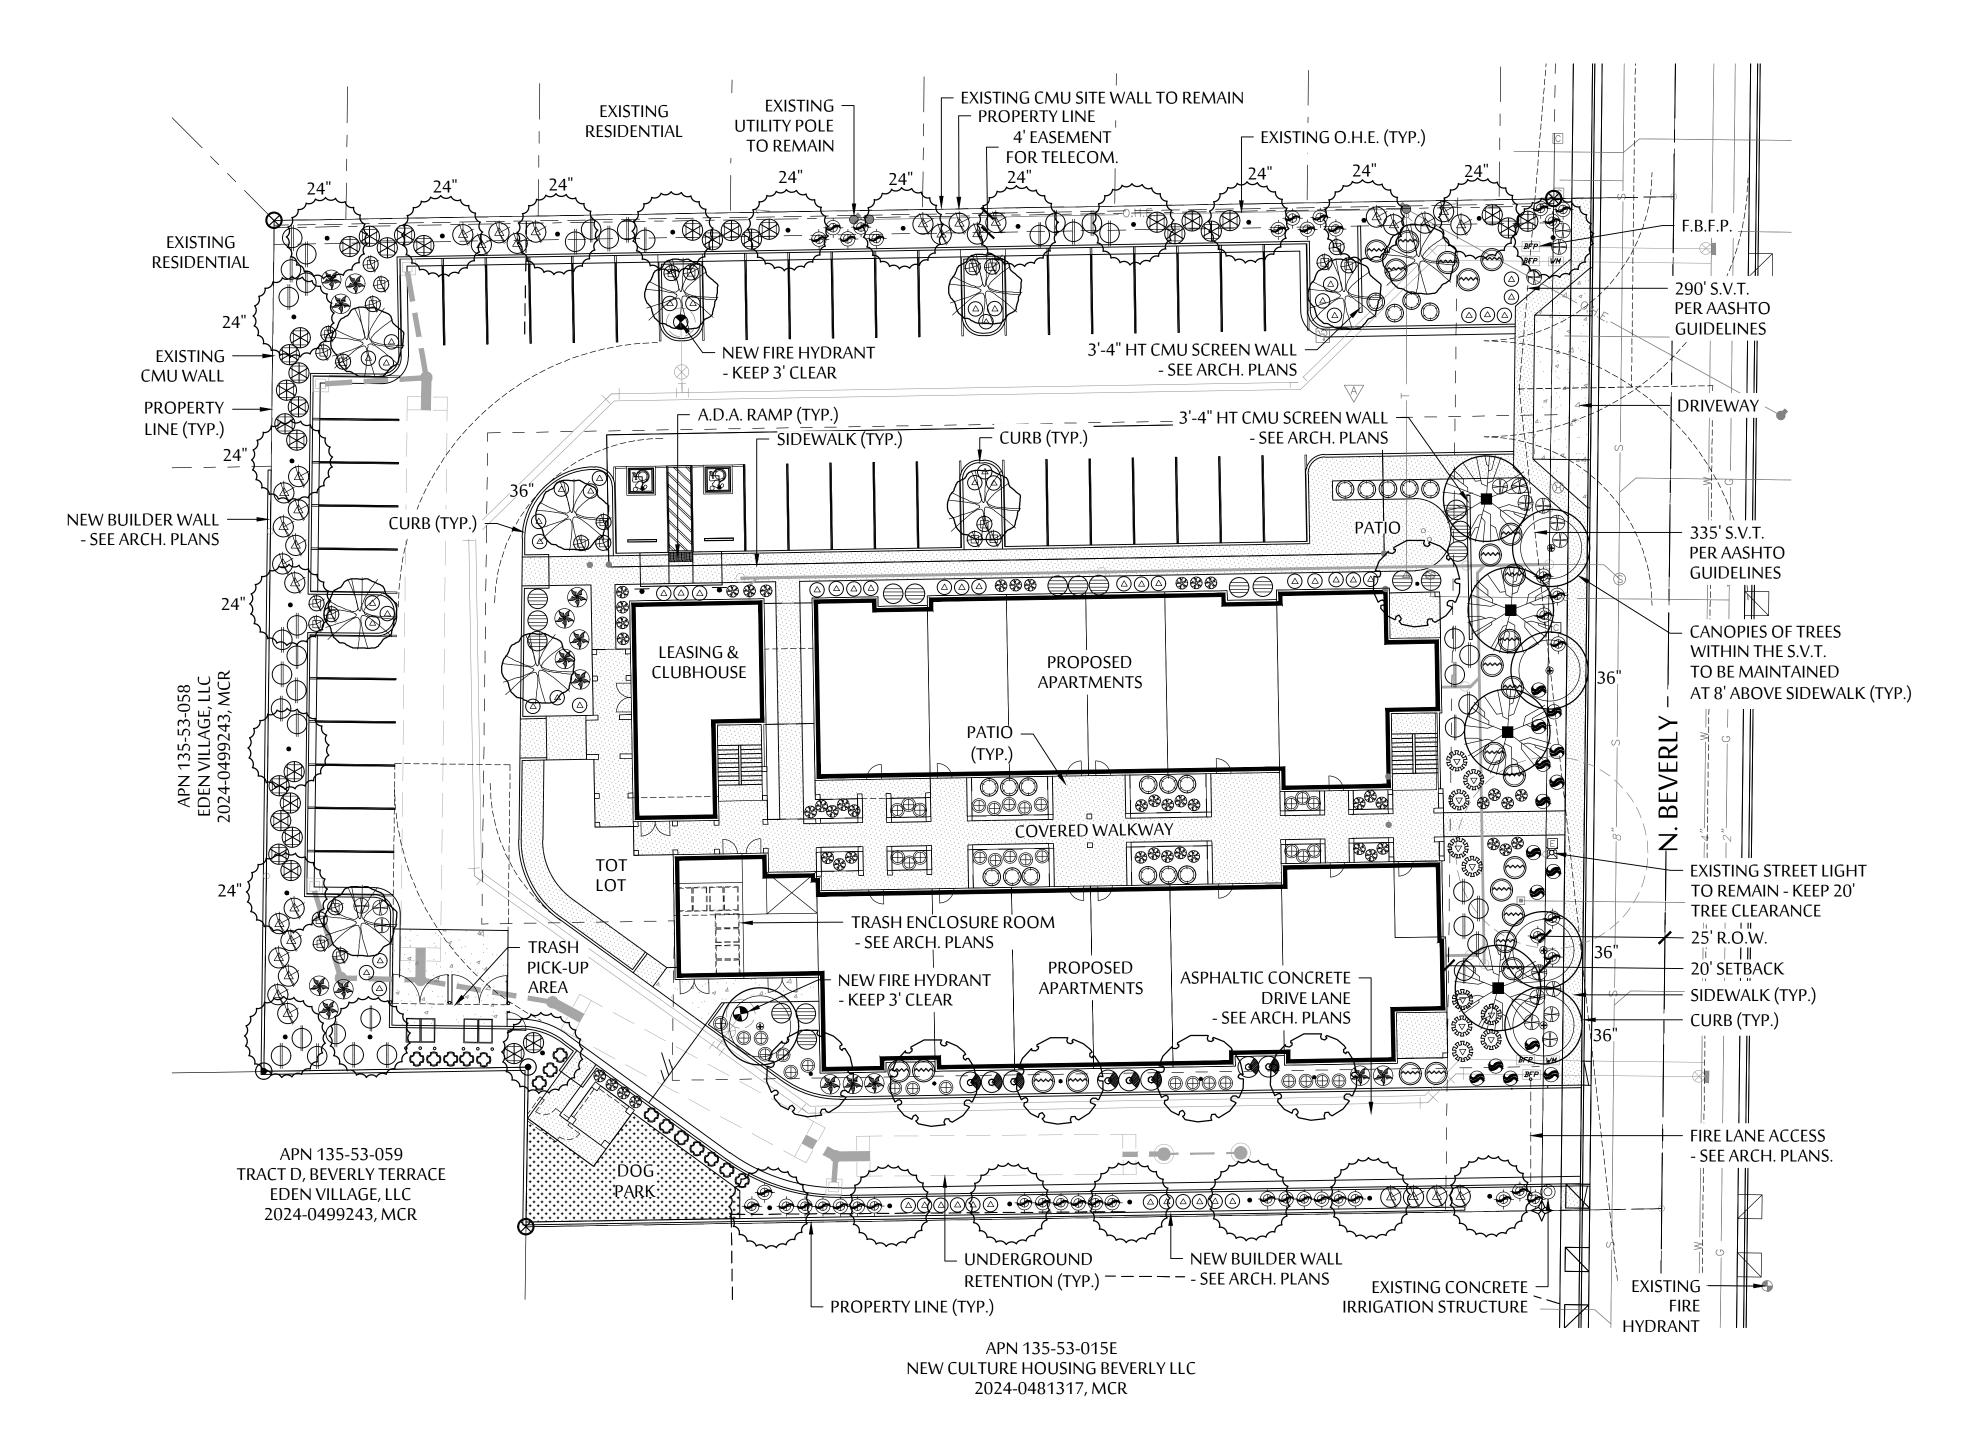

LANDSCAPE CALCULATIONS (PER MESA ZONING ORDINANCE)

N. BEVERLY STREET FRONTAGE: 127 LF TREES REQUIRED = 5 TREES SHRUBS REQUIRED = 30 SHRUBS TREES PROVIDED = 10 TREES

SHRUBS PROVIDED = 54 SHRUBS

MIN. 25% TREES OVERALL REQUIRED TO BE 36" BOX ALONG FRONTAGE:

REQUIRED = 3 TREES PROVIDED = 3 TREES **NORTH PROPERTY LINE: 267 LF** TREES REQUIRED = 11 TREES SHRUBS REQUIRED = 53 SHRUBS

TREES PROVIDED = 11 TREES SHRUBS PROVIDED = 53 SHRUBS

**WEST PROPERTY LINE: 177 LF** TREES REQUIRED = 6 TREES SHRUBS REQUIRED = 40 SHRUBS

TREES PROVIDED = 6 TREES SHRUBS PROVIDED = 56 SHRUBS **SOUTH PROPERTY LINE: 300 LF** TREES REQUIRED = 9 TREES SHRUBS REQUIRED = 60 SHRUBS

> TREES PROVIDED = 9 TREES SHRUBS PROVIDED = 60 SHRUBS

PARKING LOT LANDSCAPE ISLANDS (8):

MIN 10% TREES IN PARKING LOT ISLANDS

TREES REQUIRED = 8 TREES

TREES PROVIDED = 8 TREES

REQUIRED TO BE 36" BOX:

REQUIRED = 1 TREE

PROVIDED = 1 TREE

SHRUBS REQUIRED = 48 SHRUBS

SHRUBS PROVIDED = 50 SHRUBS

MIN. 50% TREES OVERALL REQUIRED TO BE 24" BOX ALONG ADJACENT **PROPERTY LINES:** 

REQUIRED = 13 TREES PROVIDED = 13 TREES OPEN SPACE LANDSCAPE CALCULATIONS

PER MZO TABLE 11-33-2-E GUIDELINES:

TOTAL OPEN SPACE AREA = 3,717 SQ. FT. 50% LIVE PLANT MATERIAL REQUIRED = 1,856 SQ. FT.

> TOTAL PROVIDED = 2,170 SQ. FT.PERCENTAGE PROVIDED = 58%

4. NO TREES TO BE LOCATED WITHIN THE P.U.E. OR ANY OTHER NOTED EASEMENTS.

| NOTES:                                      | _ |
|---------------------------------------------|---|
|                                             |   |
| 1. DUE TO PLANT MATERIAL AVAILABILITY,      |   |
| SUBSTITUTIONS FOR PLANT MATERIAL LISTED     |   |
| ABOVE MAY BE USED. ANY ALTERNATES           |   |
| OR SUBSTITUTIONS MUST BE ON THE ADWR LOW    |   |
| WATER USE PLANT LIST.                       |   |
|                                             |   |
| 2. SUB-SPECIES OR HYBRIDS OF PLANT MATERIAL |   |
| LISTED ABOVE MAY BE USED                    |   |
| AS ALTERNATES/SUBSTITUTIONS.                |   |
| ,                                           |   |
| 3. ADDITIONAL PLANT MATERIAL MAY BE ADDED   |   |
| TO THE LIST ABOVE DUE TO UTILITY COMPANY    |   |
| OR H.O.A. REQUESTS AND/OR PLANTING          |   |
| RESTRICTIONS WITHIN UTILITY EASEMENTS.      |   |
| RESTRICTIONS WITHIN OTHER LASEIVIENTS.      |   |