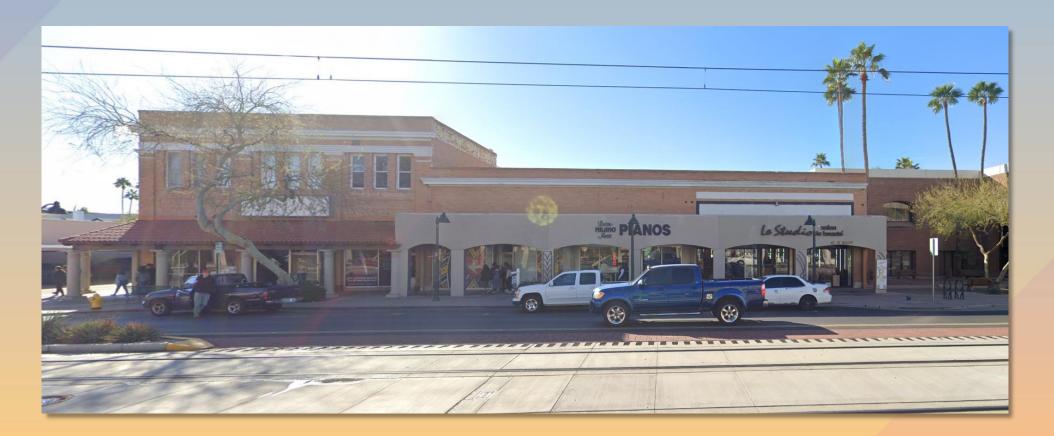

COLOR: 7066 GRAY FINISH/ COLOR: 2848 ROYCROFT PEWTER #6C7070





Staff is seeking your review and recommendation on the following:

✓Proposed façade improvement

Staff welcomes any feedback



# Design Review Board



- 1. FRAME WALL INFILL WITH STUCCO FINISH
- 2. Z-GIRT (OR SIMILAR) LIGHT GAUGE LOUVERS TYP.
- ~6X6 TUBE STEEL FRAME WITH WELDED
  PLATE STEEL SURROUND
- 4. WALL SCONCE(S)
- 5. NEW STOREFRONT SYSTEM
- 6. STUCCO BEHIND LOUVERS
- EXISTING BRICK TO REMAIN, RESTORATION CLEANER WITH HAND BRUSH (TYP.)
- "ROPE LIGHT" OR SIMILAR AROUND INSIDE OF FRAME TYP.
- 9. METAL PANEL INSIDE FRAME
- 10. EXISTING CORNICE TO REMAIN
- 11. POTTED PLANT
- 12. STUCCO OVER BRICK CONNECTION TO BE MADE WITHIN GROUT TO

PERSERVE EXISTING BRICK, TYP

13.PATCH/REPAIR - EXISTING PAINT TO BE REMOVED.