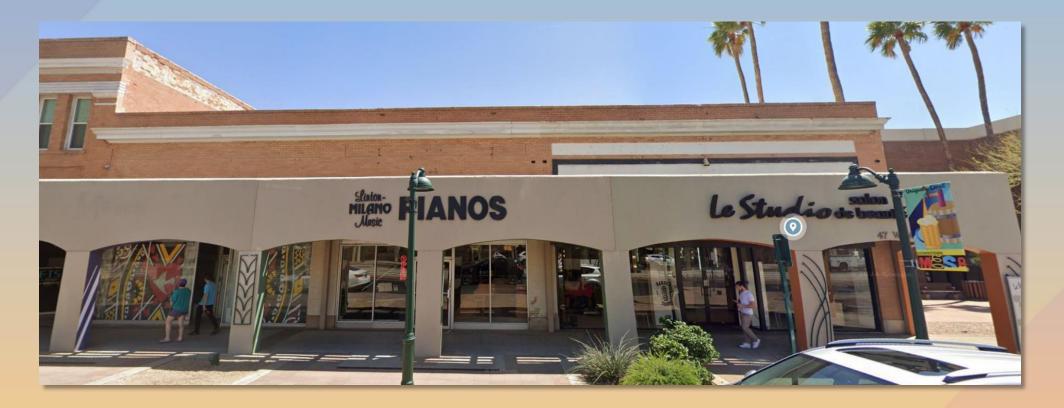

# Design Review Board



# DRB24-00979 Downtown Façade 45-47 W. Main

Kellie Rorex, Senior Planner

December 10, 2024



## Request

- Design Review
- Downtown façade improvement to existing storefront





## Location

- South side of Main Street
- West of Center Street
- East of Country
  Club Drive





### Site Photo



Looking south from Main Street



## Site Plan

- Remove existing colonnade
- Demo existing window wall and door
- Demo pavers at entry and replace with matching hardscape
- Add new overhead canopy











### Elevations





PLANNING

#### **Material Board**

#### **EXTERIOR MATERIALS**



STEEL SURROUND

PRODUCT: B.O.D. PAC CLAD

FINISH/ COLOR: REGAL WHITE

614973; DARK BRONZE 614354

PT-03

WILLIAMS

MATTERS #A7AAA7

PERFORMANCE COATING

MT-01 DESCRIPTION: Z-GIRT (OR SIMILAR) LIGHT GAUGE LOUVERS TYP. PRODUCT: B.O.D. PAC CLAD PERFORMANCE COATING FINISH/ COLOR: REGAL WHITE 614973; DARK BRONZE 614354



ACCENTS, FENCE, GATES, PLANTERS PRODUCT: B.O.D. PAC CLAD PERFORMANCE COATING FINISH/ COLOR: MATCH ADJACENT OR DARK BRONZE 614354





FINISH



**GL-01** DESCRIPTION: NEW STOREFRONT SY