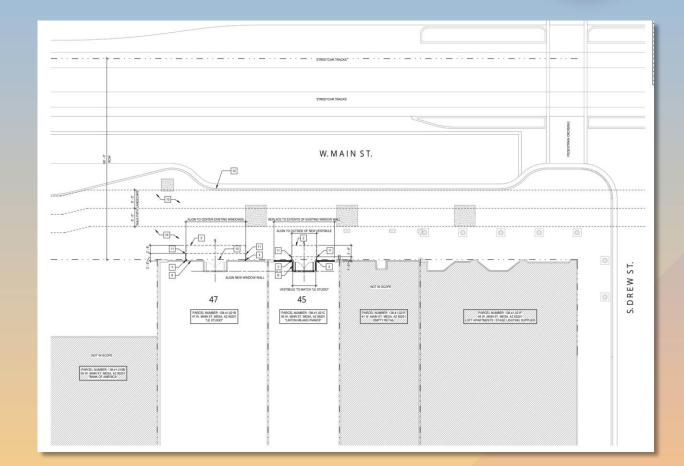

## Site Plan

- Remove existing colonnade
- Demo existing window wall and door
- Demo pavers at entry and replace with matching hardscape
- Add new overhead canopy