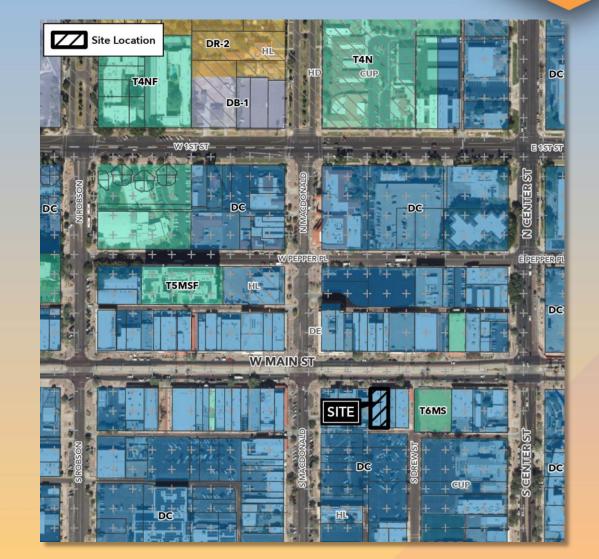

## Location

- South side of Main Street
- West of Center Street
- East of Country
  Club Drive