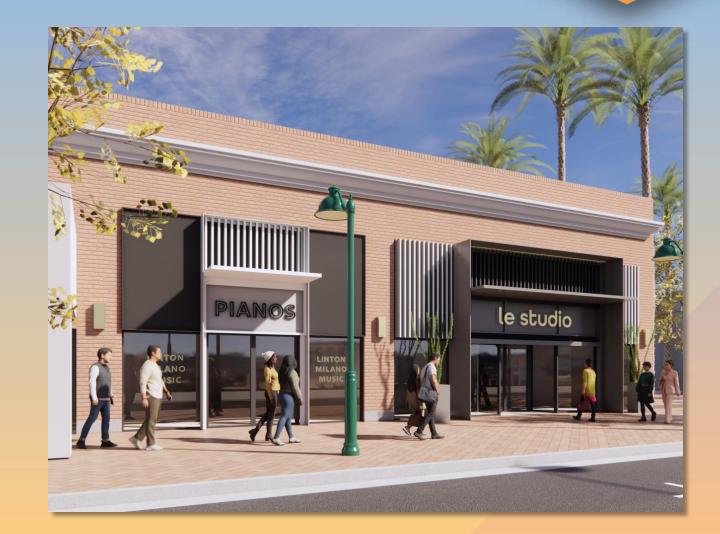

## Site Plan

- Remove existing colonnade
- Demo existing window wall and door
- Demo pavers at entry and replace with matching hardscape
- Add new overhead canopy

### Elevations

PLANNING

# Design Review Board

- 1. FRAME WALL INFILL WITH STUCCO FINISH
- 2. Z-GIRT (OR SIMILAR) LIGHT GAUGE LOUVERS TYP.
- ~6X6 TUBE STEEL FRAME WITH WELDED
  PLATE STEEL SURROUND
- 4. WALL SCONCE(S)
- 5. NEW STOREFRONT SYSTEM
- 6. STUCCO BEHIND LOUVERS
- EXISTING BRICK TO REMAIN, RESTORATION CLEANER WITH HAND BRUSH (TYP.)
- "ROPE LIGHT" OR SIMILAR AROUND INSIDE OF FRAME TYP.
- 9. METAL PANEL INSIDE FRAME
- 10. EXISTING CORNICE TO REMAIN
- 11. POTTED PLANT
- 12. STUCCO OVER BRICK CONNECTION TO BE MADE WITHIN GROUT TO

PERSERVE EXISTING BRICK, TYP

13.PATCH/REPAIR - EXISTING PAINT TO BE REMOVED.