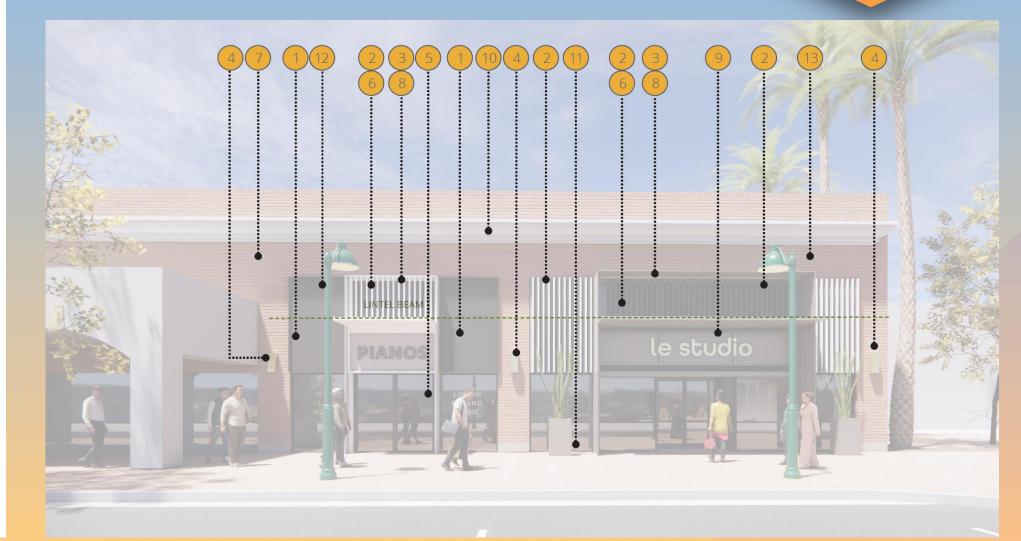

# Design Review Board

- 1. FRAME WALL INFILL WITH STUCCO FINISH
- 2. Z-GIRT (OR SIMILAR) LIGHT GAUGE LOUVERS TYP.
- ~6X6 TUBE STEEL FRAME WITH WELDED
  PLATE STEEL SURROUND
- 4. WALL SCONCE(S)
- 5. NEW STOREFRONT SYSTEM
- 6. STUCCO BEHIND LOUVERS
- EXISTING BRICK TO REMAIN, RESTORATION CLEANER WITH HAND BRUSH (TYP.)
- "ROPE LIGHT" OR SIMILAR AROUND INSIDE OF FRAME TYP.
- 9. METAL PANEL INSIDE FRAME
- 10. EXISTING CORNICE TO REMAIN
- 11. POTTED PLANT
- 12. STUCCO OVER BRICK CONNECTION TO BE MADE WITHIN GROUT TO

PERSERVE EXISTING BRICK, TYP

13.PATCH/REPAIR - EXISTING PAINT TO BE REMOVED.