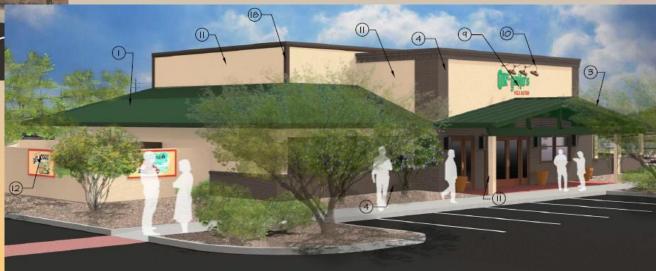

l.<br>25 S.F.            | 87  |
| <b>@</b>                                                                                                    | Eremophila glabra<br>'Mingenew Gold'  | Outback Surrise Emu      | 25 S.F.<br>1 Gal.<br>25 S.F. | 49  |
| MISCELL ANEOUS                                                                                              |                                       |                          |                              |     |
| Decomposed Granite - 1/2" Screened Mahogany or approved equal 2" Depth in all planting areas 10.983 sq. ft. |                                       |                          |                              |     |







#### Elevations









#### Elevations



**WEST EXTERI** 



**EAST EXTERIOR ELEVATION** 





Renderings









# Renderings









#### Material Board







#### Alternative Compliance

✓ Facades shall incorporate at least 3 different and distinct materials and no more than 50% of each façade shall be covered in one material





## Findings

Staff is seeking your review and recommendation on the following:

- ✓ Proposed building elevations and landscape design
- ✓ Alternative compliance requests

Staff welcomes any feedback





# Design Review Board