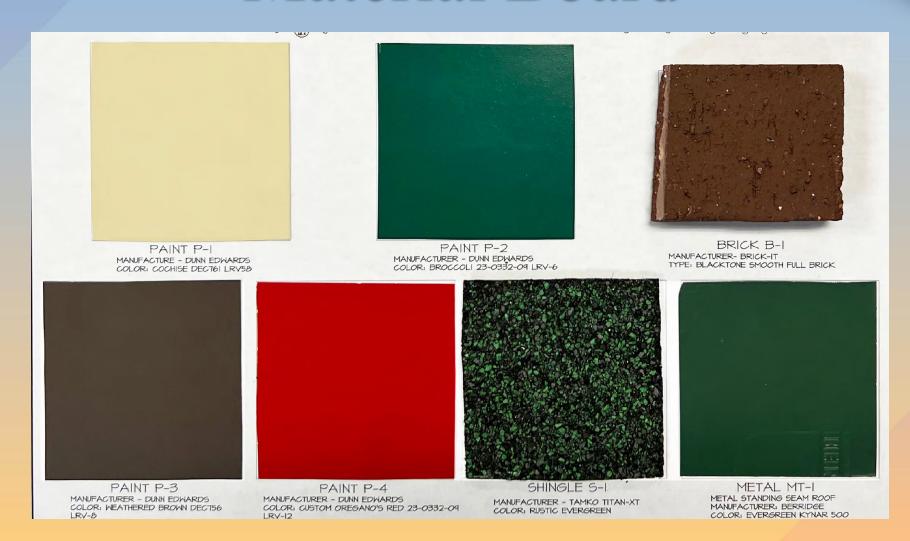

| Eremophila glabra<br>'Mingenew Gold'  | Outback Surrise Emu      | 25 S.F.<br>1 Gal.<br>25 S.F. | 49  |
| MISCELL ANEOUS                                                                                              |                                       |                          |                              |     |
| Decomposed Granite - 1/2" Screened Mahogany or approved equal 2" Depth in all planting areas 10.983 sq. ft. |                                       |                          |                              |     |







#### Elevations









#### Elevations



**WEST EXTERI** 



**EAST EXTERIOR ELEVATION** 





Renderings









# Renderings









#### Material Board







#### Alternative Compliance

✓ Facades shall incorporate at least 3 different and distinct materials and no more than 50% of each façade shall be covered in one material





## Findings

Staff is seeking your review and recommendation on the following:

- ✓ Proposed building elevations and landscape design
- ✓ Alternative compliance requests

Staff welcomes any feedback





# Design Review Board