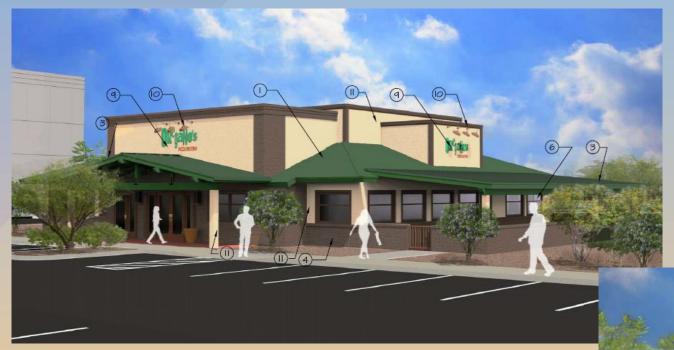

Gal.<br>25 S.F.            | 87  |
| <b>@</b>                                                                                                    | Eremophila glabra<br>'Mingenew Gold'  | Outback Surrise Emu      | 25 S.F.<br>1 Gal.<br>25 S.F. | 49  |
| MISCELL ANEOUS                                                                                              |                                       |                          |                              |     |
| Decomposed Granite - 1/2" Screened Mahogany or approved equal 2" Depth in all planting areas 10.983 sq. ft. |                                       |                          |                              |     |







#### Elevations









#### Elevations



**WEST EXTERI** 



**EAST EXTERIOR ELEVATION** 





Renderings









# Renderings









#### Material Board







#### Alternative Compliance

✓ Facades shall incorporate at least 3 different and distinct materials and no more than 50% of each façade shall be covered in one material





## Findings

Staff is seeking your review and recommendation on the following:

- ✓ Proposed building elevations and landscape design
- ✓ Alternative compliance requests

Staff welcomes any feedback





# Design Review Board