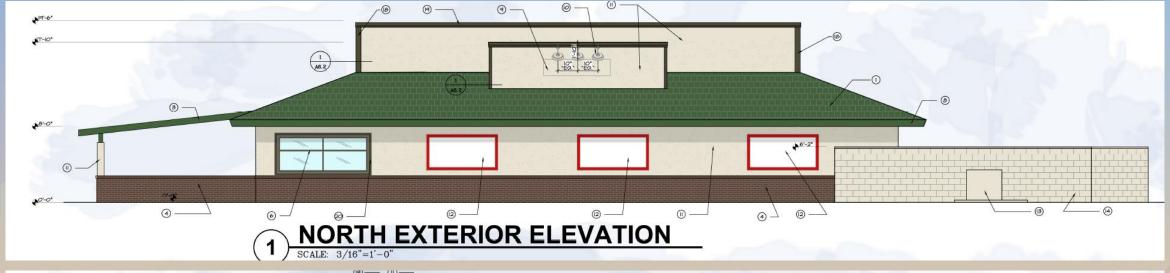

| Lantana x 'New Gold'                  | Lantana New Gold         | 1 Gal.<br>25 S.F.            | 87  |
| <b>@</b>                                                                                                    | Eremophila glabra<br>'Mingenew Gold'  | Outback Surrise Emu      | 25 S.F.<br>1 Gal.<br>25 S.F. | 49  |
| MISCELL ANEOUS                                                                                              |                                       |                          |                              |     |
| Decomposed Granite - 1/2" Screened Mahogany or approved equal 2" Depth in all planting areas 10.983 sq. ft. |                                       |                          |                              |     |







#### Elevations









#### Elevations



**WEST EXTERI** 



**EAST EXTERIOR ELEVATION** 





Renderings









# Renderings









#### Material Board







#### Alternative Compliance

✓ Facades shall incorporate at least 3 different and distinct materials and no more than 50% of each façade shall be covered in one material





## Findings

Staff is seeking your review and recommendation on the following:

- ✓ Proposed building elevations and landscape design
- ✓ Alternative compliance requests

Staff welcomes any feedback





# Design Review Board