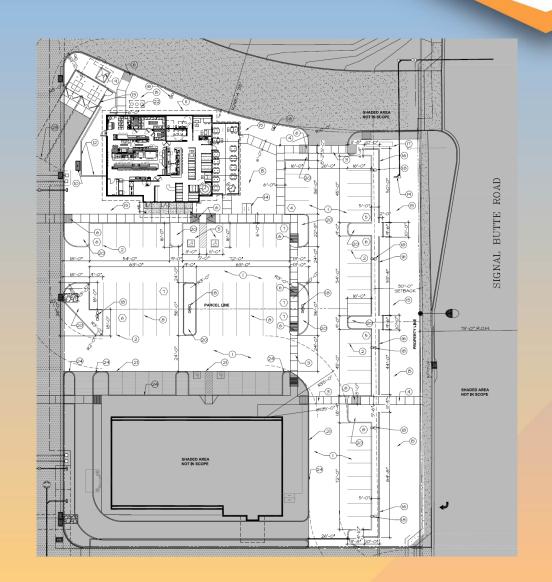

# Landscape Plan

| PLANT SCHEDULE                                                                                              |                                       |                          |                              |     |
|-------------------------------------------------------------------------------------------------------------|---------------------------------------|--------------------------|------------------------------|-----|
| <u>'</u>                                                                                                    | BOTANICAL NAME                        |                          | ANTING SIZE                  | αTΥ |
| _                                                                                                           | TREES                                 | ∨ <b>E</b> G             | TATION CREDIT                |     |
|                                                                                                             | Parkinsonia hybrid                    | Desert Museum            | 15 Gallon<br>50 SF.          | 3   |
|                                                                                                             | Ulmus parvifolia<br>'Sempervirens'    | Evergreen Elm            | 24" box<br>100 S.F.          | 10  |
|                                                                                                             | Prosopis Leslie Roy                   | Hybrid Mesquite          | 15 Gallon<br>50 S.F.         | 4   |
|                                                                                                             | Sophora secundiflora                  | Texas Mountain Laurel    | 45 Gallon<br>50 SF.          | ٦   |
| 0                                                                                                           | Caesalpinia mexicana                  | Mexican Bird of Paradise | 24" box<br>25 S.F.           | 3   |
|                                                                                                             | ACCENTS/VINES                         |                          |                              |     |
| ₩.                                                                                                          | Agave murpheyi                        | Murphy's Agave           | 5 Gal.<br>5 S.F.             | 24  |
| <b>⊕</b>                                                                                                    | Bougainvillea<br>'Torch Glow'         | Torch Glow Bougainvillea | 5 Gal.<br>25 S.F.            | 25  |
|                                                                                                             | Hesperaloe parviflora<br>'Brakelight' | Brakelight Yucca         | 5 Gal.<br>5 S.F.             | 41  |
| *                                                                                                           | Muhlenbergia rigens                   | Deer Grass               | 5 Gal.<br>5 S.F.             | 50  |
| SHRUBS                                                                                                      |                                       |                          |                              |     |
| <b>(</b>                                                                                                    | Tecoma x Orange Jubilee               | Orange Jubilee           | 5 Gal.<br>50 S.F.            | 47  |
| $\oplus$                                                                                                    | Cordia parvifolia                     | Littleleaf Olive         | 5 Gal.<br>10 SF.             | 4   |
| 0                                                                                                           | Eremophila hygrophana                 | Blue Bell Emu            | 5 Gal.                       | 29  |
|                                                                                                             | Тесота врр.                           | Bells of Fire            | 1⊘ S.F.<br>5 Gal.<br>25 S.F. | 9   |
| GROUND COVERS                                                                                               |                                       |                          |                              |     |
| •                                                                                                           | Lantana x 'New Gold'                  | Lantana New Gold         | 1 Gal.<br>25 S.F.            | 87  |
| <b>@</b>                                                                                                    | Eremophila glabra<br>'Mingenew Gold'  | Outback Surrise Emu      | 25 S.F.<br>1 Gal.<br>25 S.F. | 49  |
| MISCELL ANEOUS                                                                                              |                                       |                          |                              |     |
| Decomposed Granite - 1/2" Screened Mahogany or approved equal 2" Depth in all planting areas 10.983 sq. ft. |                                       |                          |                              |     |