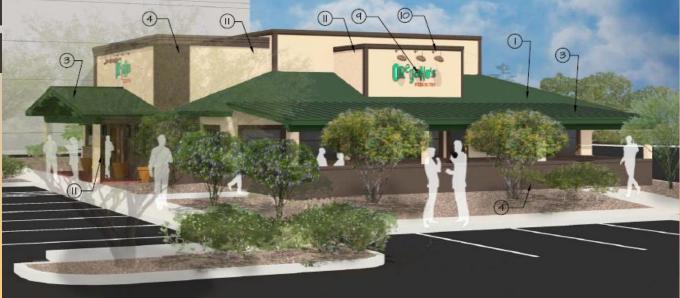

| 87  |
| <b>@</b>                                                                                                    | Eremophila glabra<br>'Mingenew Gold'  | Outback Surrise Emu      | 25 S.F.<br>1 Gal.<br>25 S.F. | 49  |
| MISCELL ANEOUS                                                                                              |                                       |                          |                              |     |
| Decomposed Granite - 1/2" Screened Mahogany or approved equal 2" Depth in all planting areas 10.983 sq. ft. |                                       |                          |                              |     |







#### Elevations









#### Elevations



**WEST EXTERI** 



**EAST EXTERIOR ELEVATION** 





Renderings









# Renderings









#### Material Board







#### Alternative Compliance

✓ Facades shall incorporate at least 3 different and distinct materials and no more than 50% of each façade shall be covered in one material





## Findings

Staff is seeking your review and recommendation on the following:

- ✓ Proposed building elevations and landscape design
- ✓ Alternative compliance requests

Staff welcomes any feedback





# Design Review Board