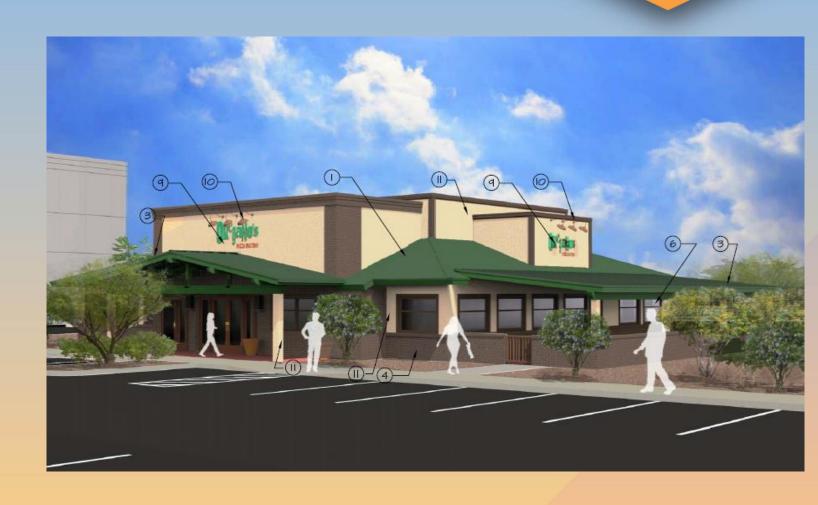

#### Location

- North of Elliot Road
- West of Signal Butte
  Road

#### Site Plan

- 3,905 sq. ft. restaurant
- 795 sq. ft. outdoor dining
- Access through shared drive aisles from Signal Butte & Elliot