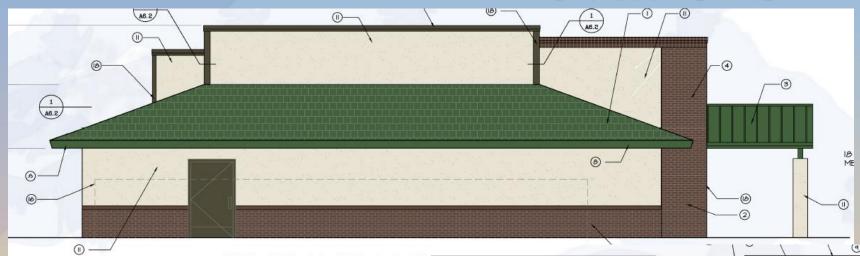

antana x 'New Gold'                  | Lantana New Gold         | 1 Gal.<br>25 S.F.            | 87  |
| <b>@</b>                                                                                                    | Eremophila glabra<br>'Mingenew Gold'  | Outback Surrise Emu      | 25 S.F.<br>1 Gal.<br>25 S.F. | 49  |
| MISCELL ANEOUS                                                                                              |                                       |                          |                              |     |
| Decomposed Granite - 1/2" Screened Mahogany or approved equal 2" Depth in all planting areas 10.983 sq. ft. |                                       |                          |                              |     |







#### Elevations









#### Elevations



**WEST EXTERI** 



**EAST EXTERIOR ELEVATION** 





Renderings









# Renderings









#### Material Board







#### Alternative Compliance

✓ Facades shall incorporate at least 3 different and distinct materials and no more than 50% of each façade shall be covered in one material





## Findings

Staff is seeking your review and recommendation on the following:

- ✓ Proposed building elevations and landscape design
- ✓ Alternative compliance requests

Staff welcomes any feedback





# Design Review Board