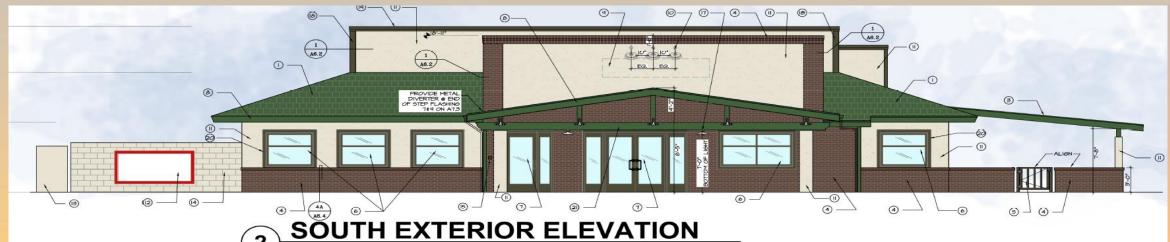

| Lantana x 'New Gold'                  | Lantana New Gold         | 1 Gal.<br>25 S.F.            | 87  |
| <b>@</b>                                                                                                    | Eremophila glabra<br>'Mingenew Gold'  | Outback Surrise Emu      | 25 S.F.<br>1 Gal.<br>25 S.F. | 49  |
| MISCELL ANEOUS                                                                                              |                                       |                          |                              |     |
| Decomposed Granite - 1/2" Screened Mahogany or approved equal 2" Depth in all planting areas 10.983 sq. ft. |                                       |                          |                              |     |







#### Elevations









#### Elevations



**WEST EXTERI** 



**EAST EXTERIOR ELEVATION** 





Renderings









# Renderings









#### Material Board







#### Alternative Compliance

✓ Facades shall incorporate at least 3 different and distinct materials and no more than 50% of each façade shall be covered in one material





## Findings

Staff is seeking your review and recommendation on the following:

- ✓ Proposed building elevations and landscape design
- ✓ Alternative compliance requests

Staff welcomes any feedback





# Design Review Board