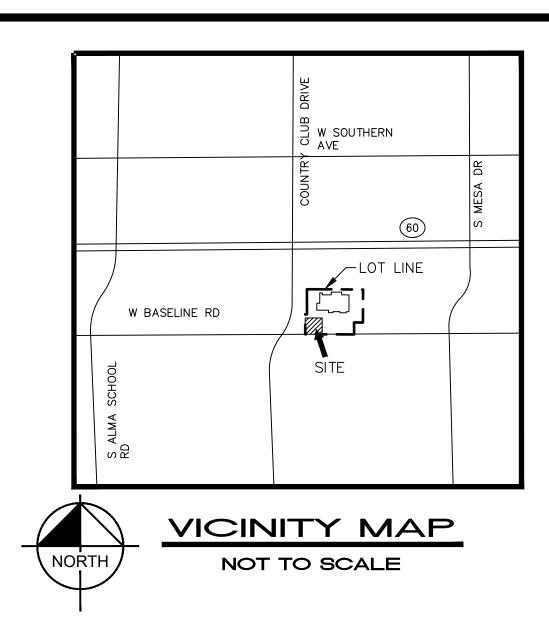

WALMART FUEL STATION - STORE #3799
330 W BASELINE RD, MESA, AZ 85210
FINAL CIVIL SITE PLAN

| SITE ANALYSIS TABLE            |                            |  |
|--------------------------------|----------------------------|--|
| APN                            | 139-500-51B                |  |
| ZONING                         | LIGHT INDUSTRIAL (CUP)     |  |
| LOT COVERAGE CALCULATIONS      |                            |  |
| PROPOSED BUILDING HEIGHT       | 16 FT 0 IN                 |  |
| ALLOWED BUILDING HEIGHT        | 40 FT 0 IN                 |  |
| NET LOT AREA                   | 948,753 SQ FT              |  |
| GROSS LOT AREA                 | 1,011,374 SQ FT / 23.22 AC |  |
| EXISTING WALMART BUILDING AREA | 224,432 SQ FT              |  |
| PROPOSED FUEL BUILDING AREA    | 1,618 SQ FT                |  |
| CANOPY AREA                    | 6,280 SQ FT                |  |
| NET LOT COVERAGE               | 24.48%                     |  |
| IMPERVIOUS AREA                | 52,426 SQ FT               |  |
| PERVIOUS AREA                  | 8,558 SQ FT                |  |
| LANDSCAPE PERCENTAGE           | 14%                        |  |

© 2024 KIMLEY-HORN AND ASSOCIATES, INC.

1100 W TOWN AND COUNTRY RD, SUITE 700, ORANGE, CA 92868
PHONE: 714-939-1030 FAX: 714-938-9488

WALMART FUEL STATION - STORE #3799
330 W BASELINE RD, MESA, AZ 85210
FINAL CIVIL SITE PLAN