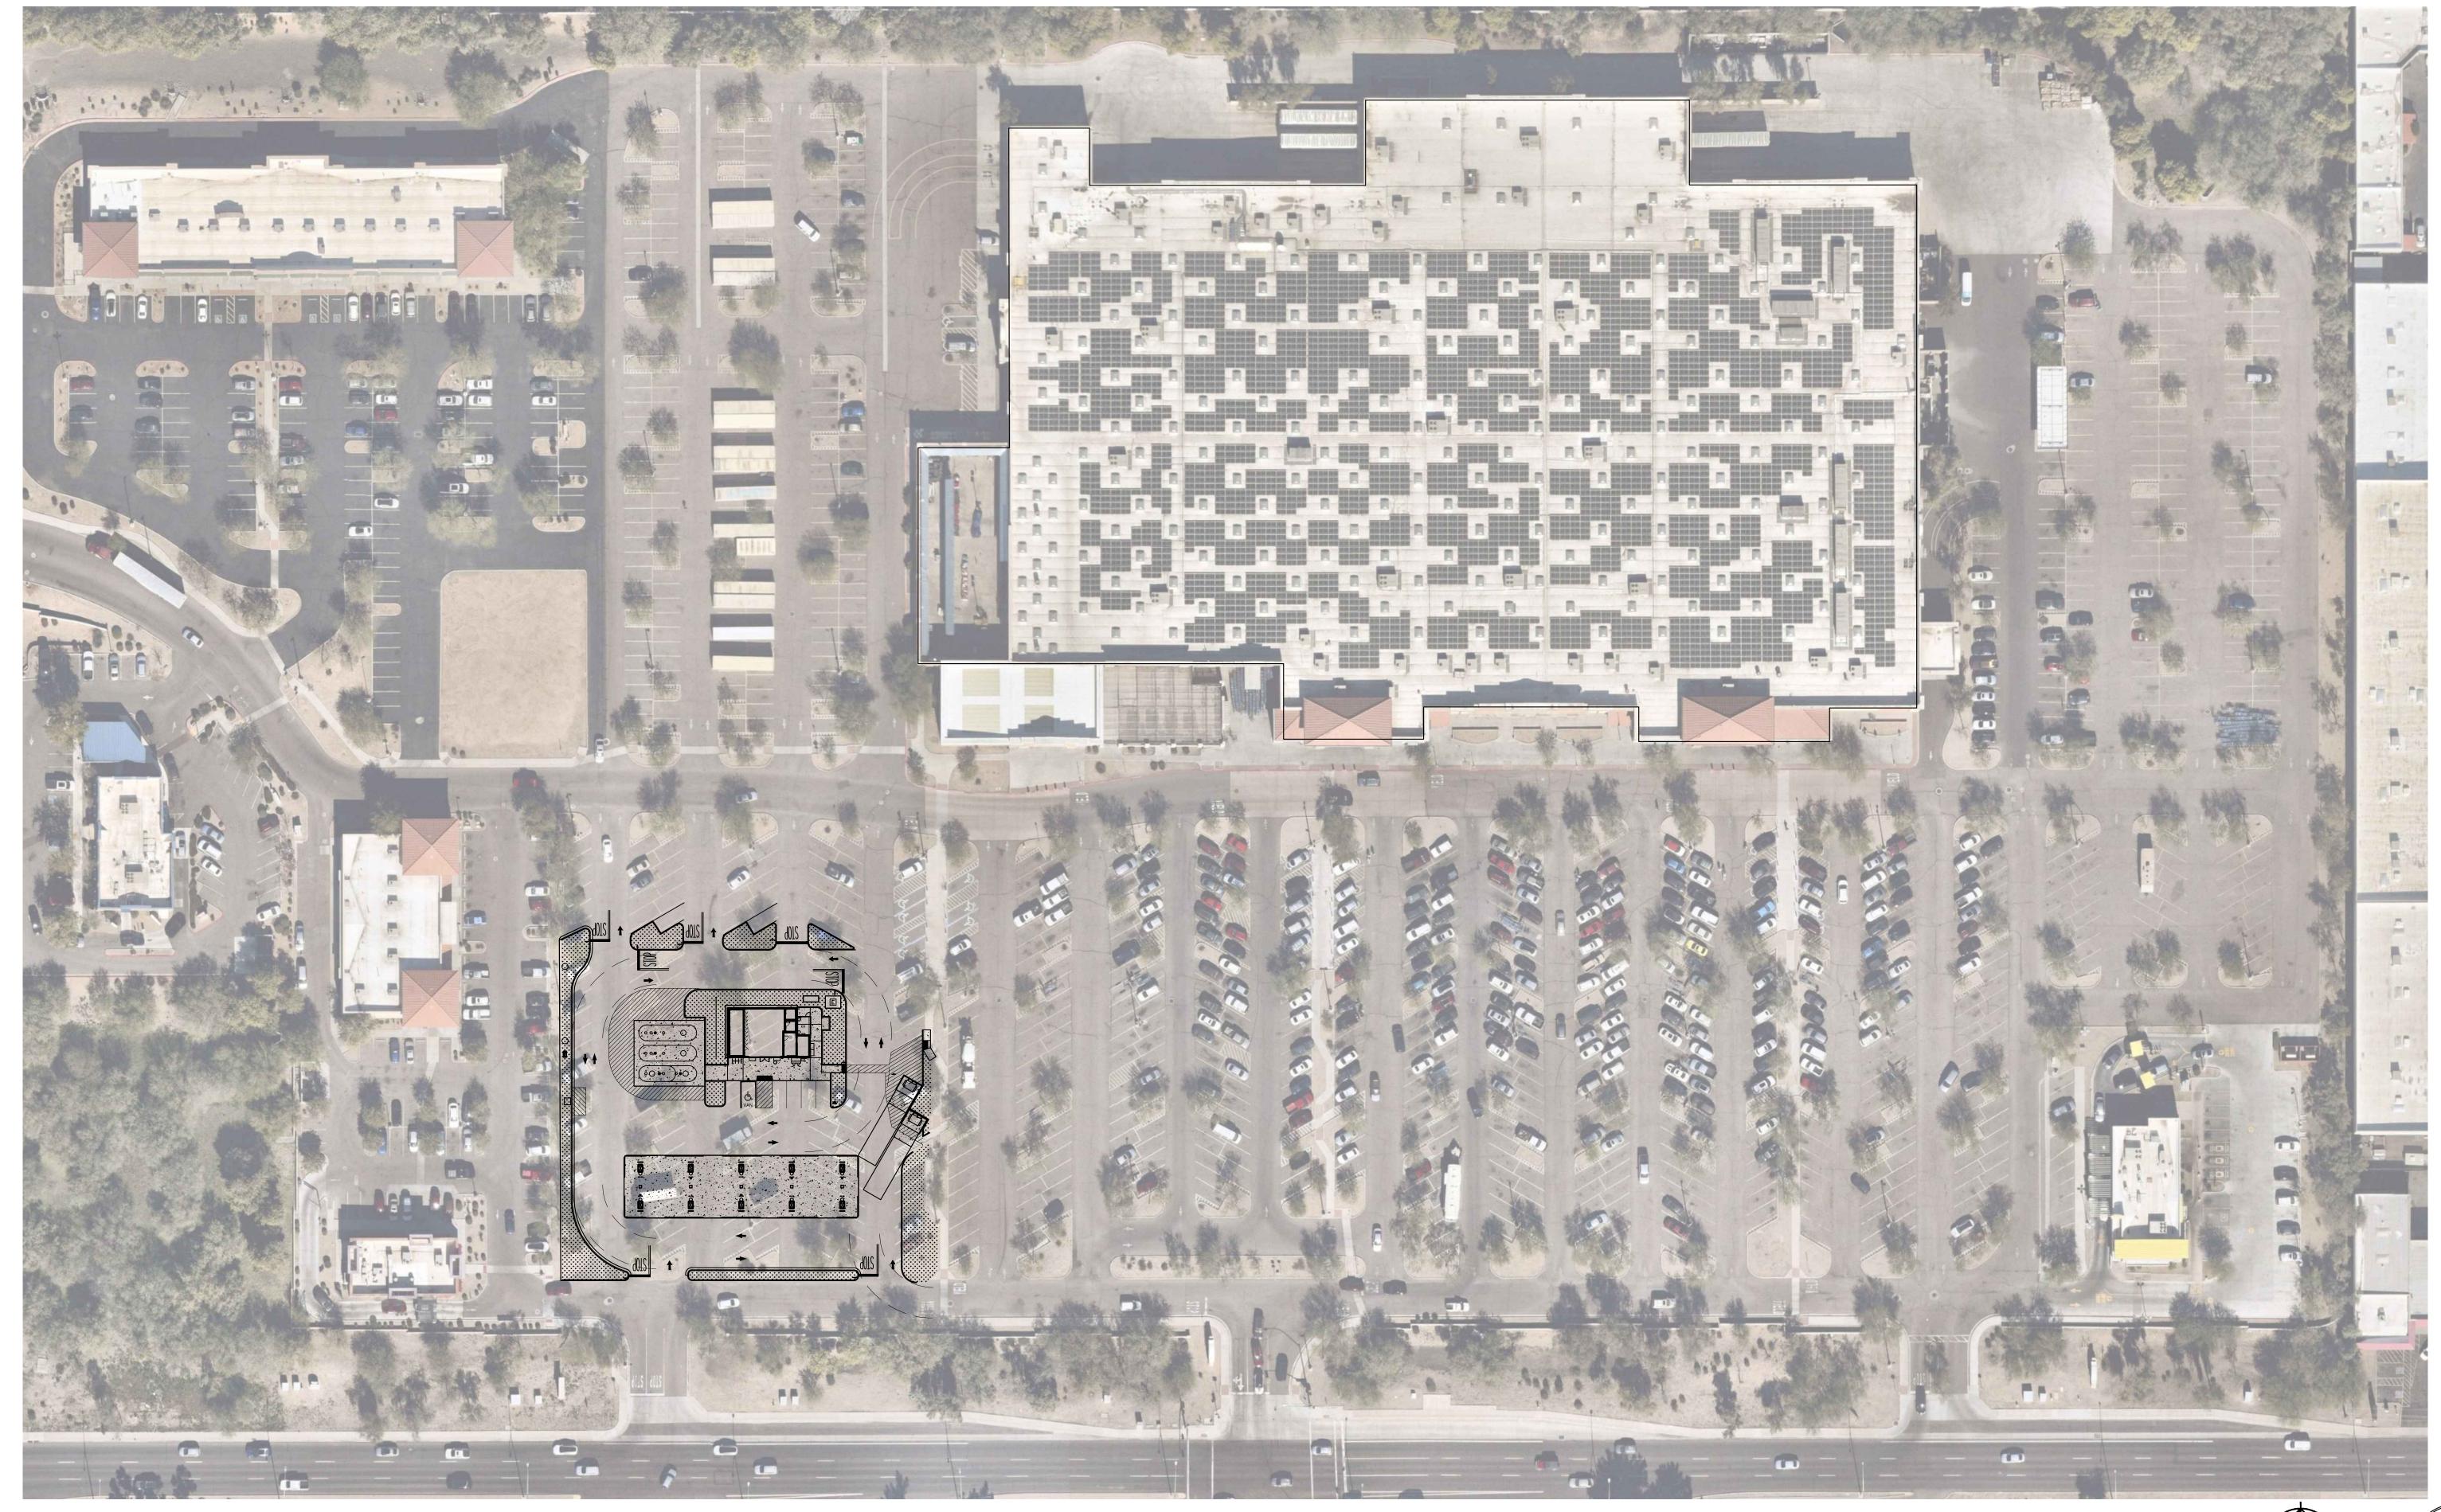

WALMART FUEL STATION - STORE #3799
330 W BASELINE RD, MESA, AZ 85210
FINAL CIVIL SITE PLAN

| SITE ANALYSIS TABLE            |                            |  |
|--------------------------------|----------------------------|--|
| APN                            | 139-500-51B                |  |
| ZONING                         | LIGHT INDUSTRIAL (CUP)     |  |
| LOT COVERAGE CALCULATIONS      |                            |  |
| PROPOSED BUILDING HEIGHT       | 16 FT 0 IN                 |  |
| ALLOWED BUILDING HEIGHT        | 40 FT 0 IN                 |  |
| NET LOT AREA                   | 948,753 SQ FT              |  |
| GROSS LOT AREA                 | 1,011,374 SQ FT / 23.22 AC |  |
| EXISTING WALMART BUILDING AREA | 224,432 SQ FT              |  |
| PROPOSED FUEL BUILDING AREA    | 1,618 SQ FT                |  |
| CANOPY AREA                    | 6,280 SQ FT                |  |
| NET LOT COVERAGE               | 24.48%                     |  |
| IMPERVIOUS AREA                | 52,426 SQ FT               |  |
| PERVIOUS AREA                  | 8,558 SQ FT                |  |
| LANDSCAPE PERCENTAGE           | 14%                        |  |

| PARKING TABLE                |               |                   |  |
|------------------------------|---------------|-------------------|--|
|                              | PARKING COUNT | PARKING RATIO     |  |
| EXISTING PARKING             | 1051 SPACES   | 1.894 / 375 S.F.  |  |
| EXISTING ADA                 | 26 SPACES     | -                 |  |
| EXISTING CART CORRAL SPACES* | 22 SPACES     | -                 |  |
| PROPOSED PARKING             | 921 SPACES    | 1.54 / 375 S.F.   |  |
| ADA STALLS                   | 26 SPACES     | -                 |  |
| CART CORRAL STALLS*          | 22 SPACES     | -                 |  |
| CITY REQUIRED PARKING        | 542 SPACES    | 1.00 / 375 S.F.   |  |
| WALMART REQUIRED PARKING     | 812 SPACES    | 4.00 / 1,000 S.F. |  |