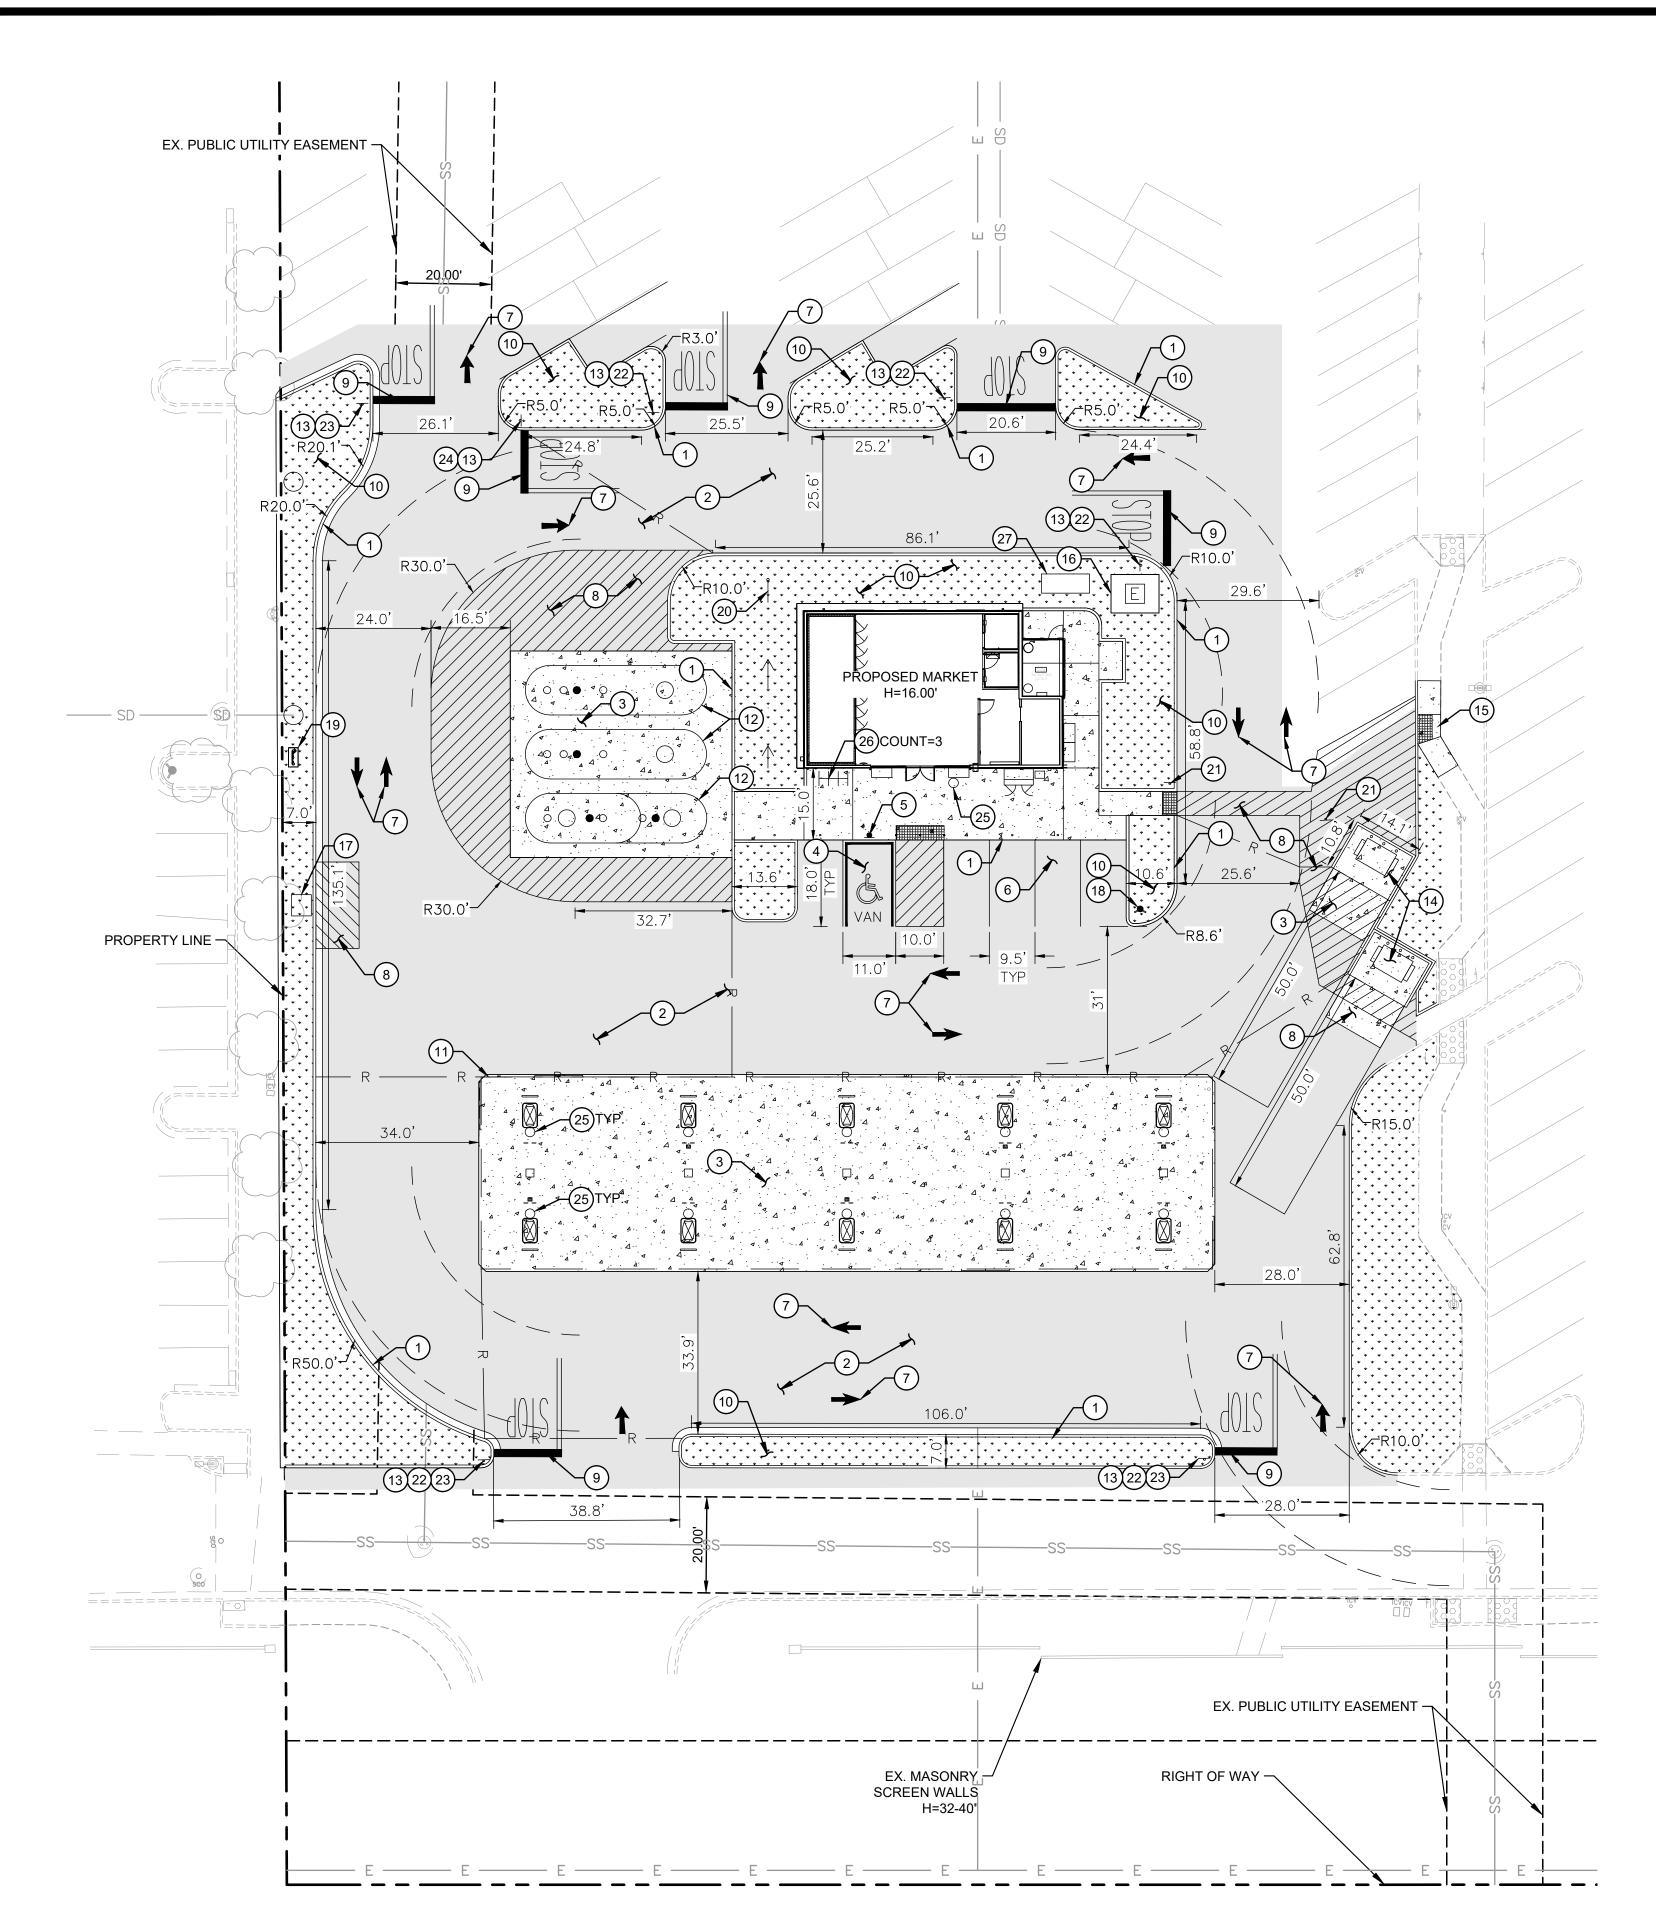

WALMART FUEL STATION - STORE #3799
330 W BASELINE RD, MESA, AZ 85210
FINAL CIVIL SITE PLAN

| SITE ANALYSIS TABLE            |                            |  |
|--------------------------------|----------------------------|--|
| APN                            | 139-500-51B                |  |
| ZONING                         | LIGHT INDUSTRIAL (CUP)     |  |
| LOT COVERAGE CALCULATIONS      |                            |  |
| PROPOSED BUILDING HEIGHT       | 16 FT 0 IN                 |  |
| ALLOWED BUILDING HEIGHT        | 40 FT 0 IN                 |  |
| NET LOT AREA                   | 948,753 SQ FT              |  |
| GROSS LOT AREA                 | 1,011,374 SQ FT / 23.22 AC |  |
| EXISTING WALMART BUILDING AREA | 224,432 SQ FT              |  |
| PROPOSED FUEL BUILDING AREA    | 1,618 SQ FT                |  |
| CANOPY AREA                    | 6,280 SQ FT                |  |
| NET LOT COVERAGE               | 24.48%                     |  |
| IMPERVIOUS AREA                | 52,426 SQ FT               |  |
| PERVIOUS AREA                  | 8,558 SQ FT                |  |
| LANDSCAPE PERCENTAGE           | 14%                        |  |

| PARKING TABLE                |               |                   |  |
|------------------------------|---------------|-------------------|--|
|                              | PARKING COUNT | PARKING RATIO     |  |
| EXISTING PARKING             | 1051 SPACES   | 1.894 / 375 S.F.  |  |
| EXISTING ADA                 | 26 SPACES     | -                 |  |
| EXISTING CART CORRAL SPACES* | 22 SPACES     | -                 |  |
| PROPOSED PARKING             | 921 SPACES    | 1.54 / 375 S.F.   |  |
| ADA STALLS                   | 26 SPACES     | -                 |  |
| CART CORRAL STALLS*          | 22 SPACES     | -                 |  |
| CITY REQUIRED PARKING        | 542 SPACES    | 1.00 / 375 S.F.   |  |
| WALMART REQUIRED PARKING     | 812 SPACES    | 4.00 / 1,000 S.F. |  |

## CONSTRUCTION NOTES

- 1) PROPOSED TYPE A VERTICAL CURB/CURB AND GUTTER PER M.A.G. STANDARD DETAIL 220 AND 222.
- (2) PROPOSED HEAVY DUTY ASPHALT PAVEMENT.
- (3) PROPOSED CONCRETE PAVEMENT.
- (4) PROPOSED VAN ACCESSIBLE PARKING.
- 5 PROPOSED VAN ACCESSIBLE PARKING SIGN ON POST AND BOLLARD.
- (6) PROPOSED REGULAR PARKING.
- (7) STRIPE DIRECTIONAL ARROW PAVEMENT MARKING.
- 8 STRIPE WHITE 4" STRIPE, 60 DEGREES, SPACED AT 36" O.C.
- 9) STRIPE STOP BAR PAVEMENT MARKING.
- (10) PROPOSED LANDSCAPING.
- 11) PROPOSED CANOPY.
- PROPOSED UNDERGROUND GAS TANKS, ONE 20,000 G/L UNL, ONE 20,000 GAL SPLIT (12,000 UNL/8,000 PRM), AND ONE 20,000
- 13) PROPOSED STOP SIGN ON POST.
- PROPOSED DOUBLE-WIDE BIN TRASH ENCLOSURE PER CITY OF MESA STANDARD DETAILS M-62.02.1.
- (15) PROPOSED CURB RAMP.
- (16) PROPOSED TRANSFORMER.
- (17) PROPOSED AIR/WATER PEDESTAL.
- 18) PROPOSED FIRE HYDRANT.
- 19) PROPOSED VAPOR RECOVERY UTILITY.
- 20 PROPOSED SWALE.
- 21) PROPOSED PEDESTRIAN CROSSING SIGN ON POST.
- PROPOSED SUPPLEMENTARY "CROSS TRAFFIC DOES NOT STOP" PLACARD.
- 23) PROPOSED SUPPLEMENTATY "ONCOMING TRAFFIC DOES NOT STOP" PLACARD
- PROPOSED SUPPLEMENTARY "TRAFFIC FROM LEFT DOES NOT STOP" PLACARD.
- PROPOSED SUPPLEMENTARY "TRAFFIC FROM RIGHT DOES NOT STOP" PLACARD.
- 26) PROPOSED BICYCLE PARKING. QUANTITY PER PLAN.
- 27) PROPOSED STANDARD ELECTRICAL SYSTEM.

## NOTE

ECR WAS REVIEWED BY CEC AND NO RESTRICTIONS PRESENT FOR THE FUEL STATION. REQUIRED BUILDING AREA AND PARKING RATIO HAS ALSO BEEN REVIEWED, ANY AMENDMENTS REQUIRED HAVE BEEN COORDINATED WITH PMO AND OSC.