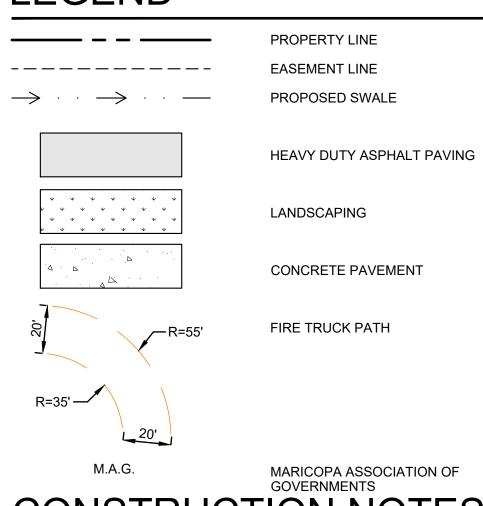

## LEGEND

## CONSTRUCTION NOTES

- 1) PROPOSED TYPE A VERTICAL CURB/CURB AND GUTTER PER M.A.G. STANDARD DETAIL 220 AND 222.
- (2) PROPOSED HEAVY DUTY ASPHALT PAVEMENT.
- (3) PROPOSED CONCRETE PAVEMENT.
- (4) PROPOSED VAN ACCESSIBLE PARKING.
- 5 PROPOSED VAN ACCESSIBLE PARKING SIGN ON POST AND BOLLARD.
- (6) PROPOSED REGULAR PARKING.
- (7) STRIPE DIRECTIONAL ARROW PAVEMENT MARKING.
- 8 STRIPE WHITE 4" STRIPE, 60 DEGREES, SPACED AT 36" O.C.
- 9) STRIPE STOP BAR PAVEMENT MARKING.
- (10) PROPOSED LANDSCAPING.
- 11) PROPOSED CANOPY.
- PROPOSED UNDERGROUND GAS TANKS, ONE 20,000 G/L UNL, ONE 20,000 GAL SPLIT (12,000 UNL/8,000 PRM), AND ONE 20,000
- 13) PROPOSED STOP SIGN ON POST.
- PROPOSED DOUBLE-WIDE BIN TRASH ENCLOSURE PER CITY OF MESA STANDARD DETAILS M-62.02.1.
- (15) PROPOSED CURB RAMP.
- (16) PROPOSED TRANSFORMER.
- (17) PROPOSED AIR/WATER PEDESTAL.
- 18) PROPOSED FIRE HYDRANT.
- 19) PROPOSED VAPOR RECOVERY UTILITY.
- 20 PROPOSED SWALE.
- 21) PROPOSED PEDESTRIAN CROSSING SIGN ON POST.
- PROPOSED SUPPLEMENTARY "CROSS TRAFFIC DOES NOT STOP" PLACARD.
- 23) PROPOSED SUPPLEMENTATY "ONCOMING TRAFFIC DOES NOT STOP" PLACARD
- PROPOSED SUPPLEMENTARY "TRAFFIC FROM LEFT DOES NOT STOP" PLACARD.
- PROPOSED SUPPLEMENTARY "TRAFFIC FROM RIGHT DOES NOT STOP" PLACARD.
- 26) PROPOSED BICYCLE PARKING. QUANTITY PER PLAN.
- 27) PROPOSED STANDARD ELECTRICAL SYSTEM.