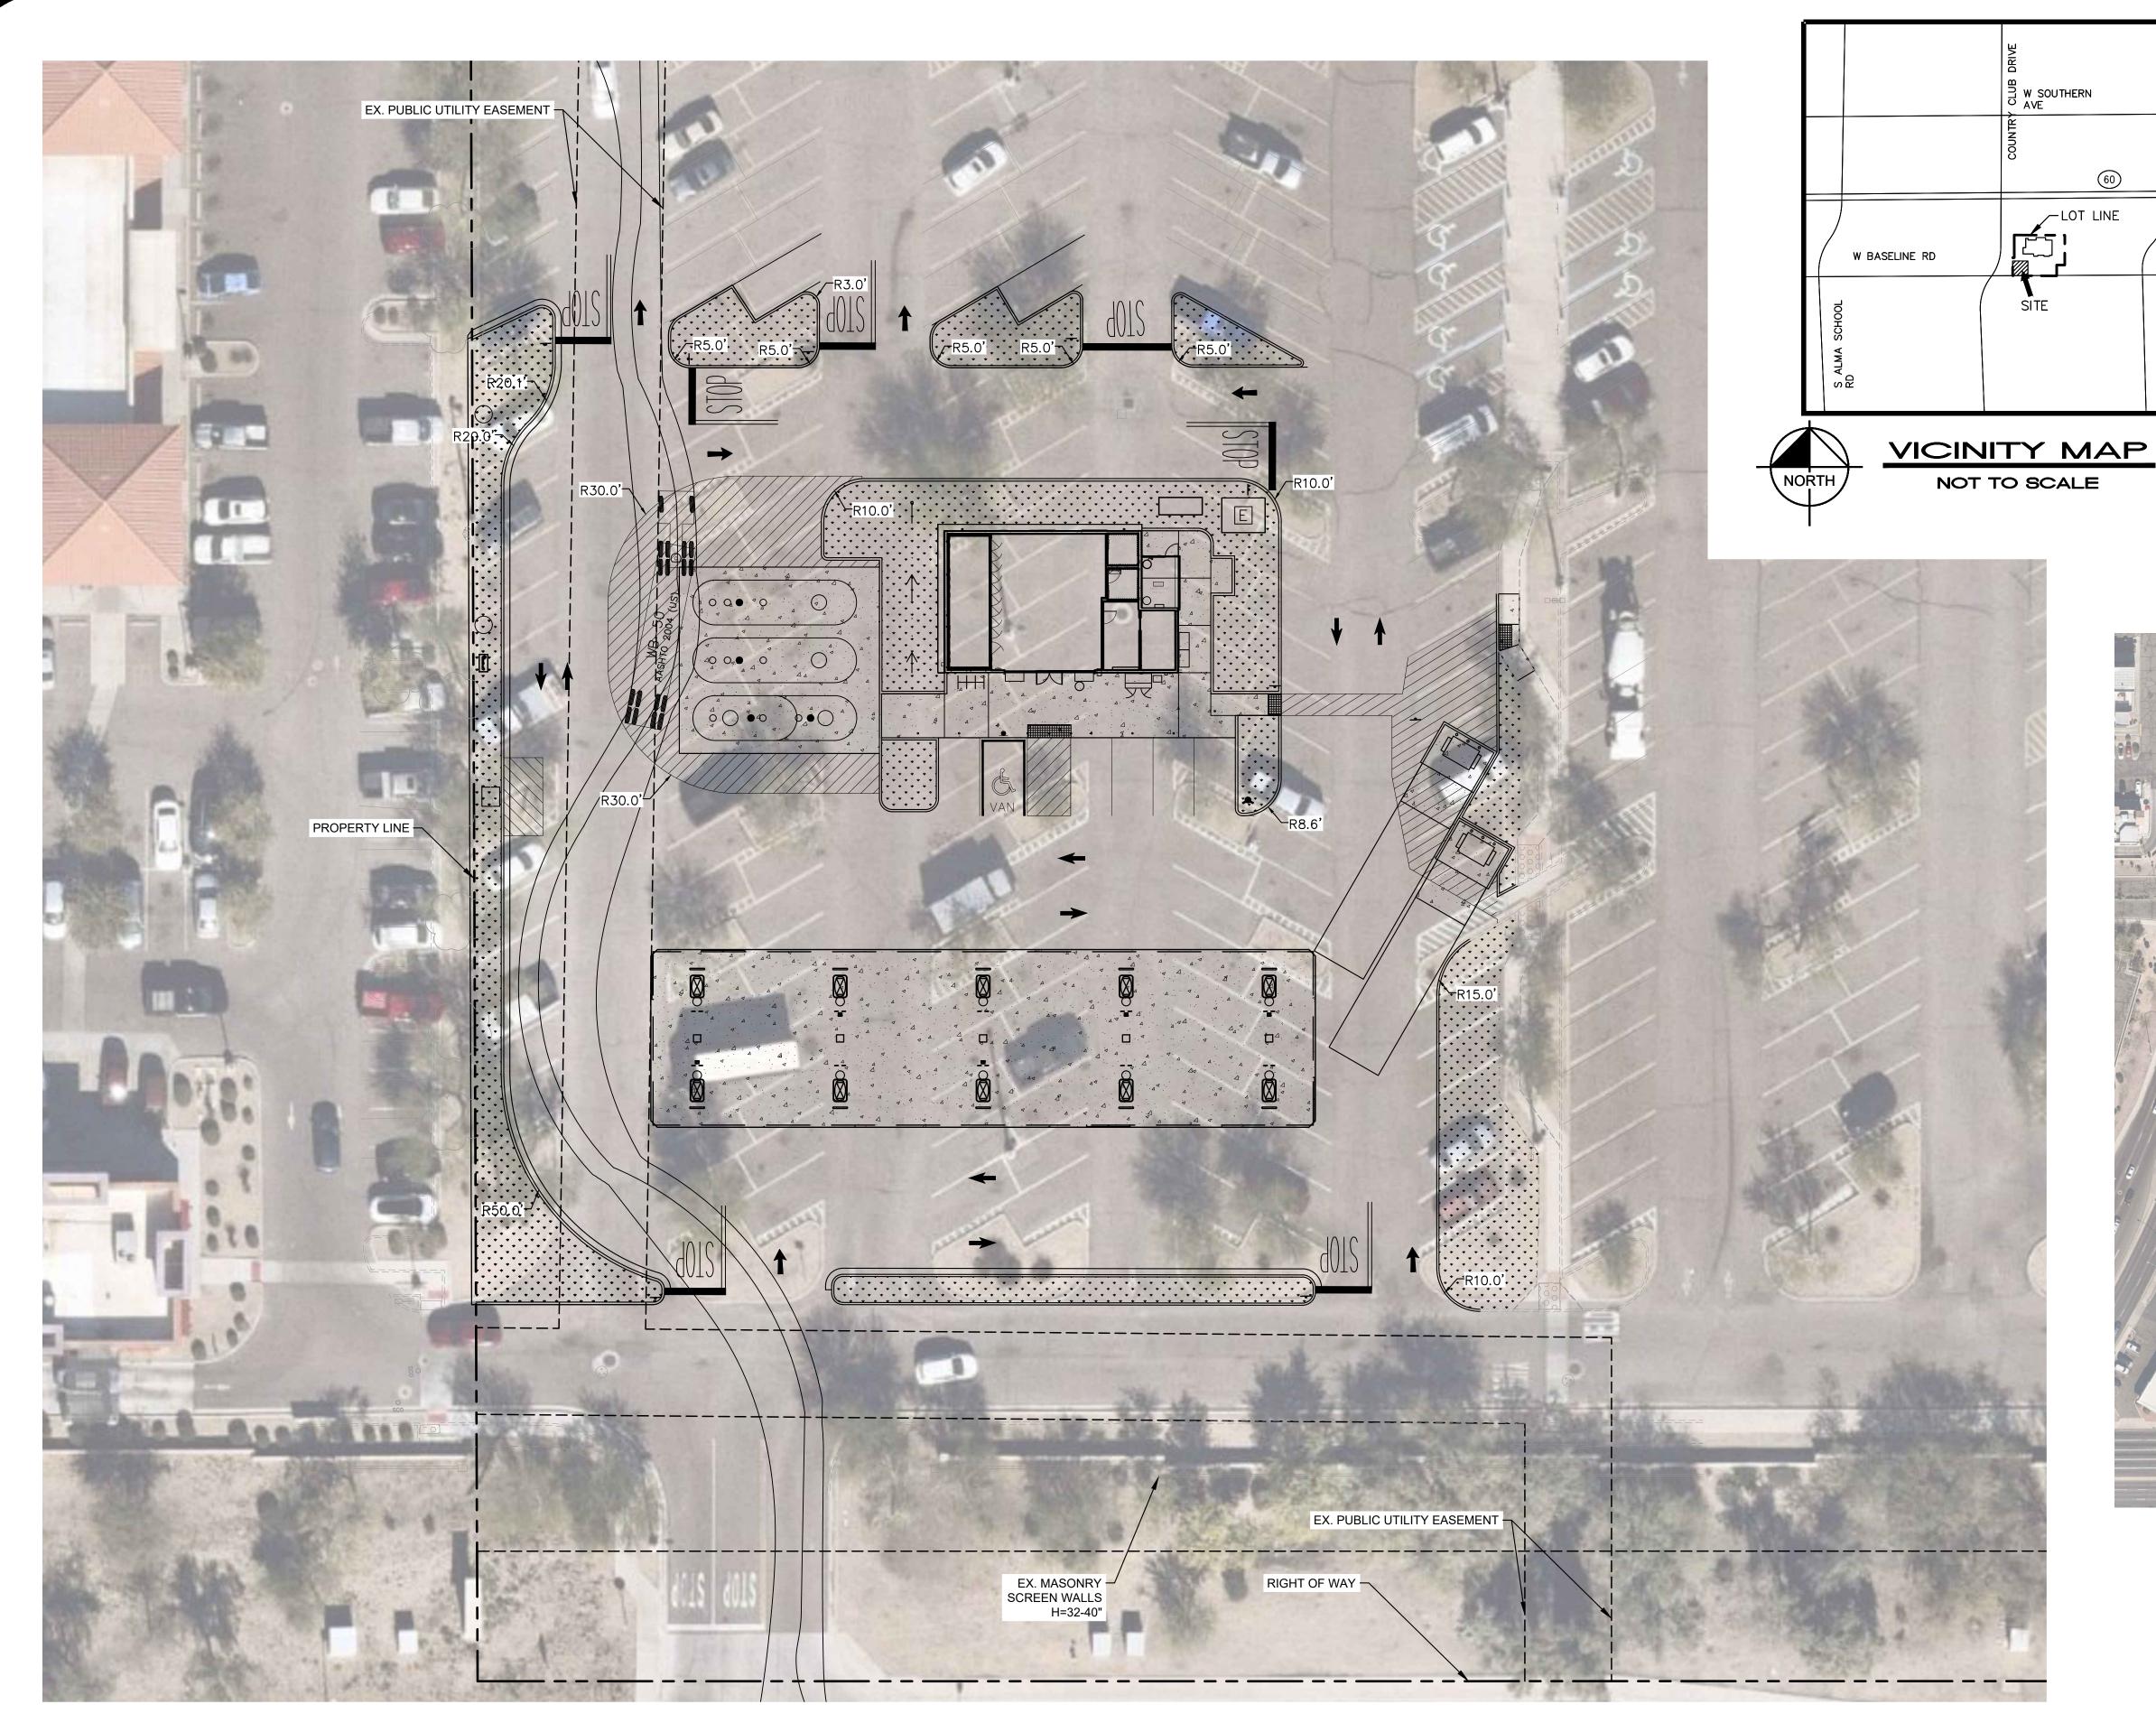

## LEGEND

## CONSTRUCTION NOTES

- 1) PROPOSED TYPE A VERTICAL CURB/CURB AND GUTTER PER M.A.G. STANDARD DETAIL 220 AND 222.
- (2) PROPOSED HEAVY DUTY ASPHALT PAVEMENT.
- (3) PROPOSED CONCRETE PAVEMENT.
- (4) PROPOSED VAN ACCESSIBLE PARKING.
- 5 PROPOSED VAN ACCESSIBLE PARKING SIGN ON POST AND BOLLARD.
- (6) PROPOSED REGULAR PARKING.
- (7) STRIPE DIRECTIONAL ARROW PAVEMENT MARKING.
- 8 STRIPE WHITE 4" STRIPE, 60 DEGREES, SPACED AT 36" O.C.
- 9) STRIPE STOP BAR PAVEMENT MARKING.
- (10) PROPOSED LANDSCAPING.
- 11) PROPOSED CANOPY.
- PROPOSED UNDERGROUND GAS TANKS, ONE 20,000 G/L UNL, ONE 20,000 GAL SPLIT (12,000 UNL/8,000 PRM), AND ONE 20,000
- 13) PROPOSED STOP SIGN ON POST.
- PROPOSED DOUBLE-WIDE BIN TRASH ENCLOSURE PER CITY OF MESA STANDARD DETAILS M-62.02.1.
- (15) PROPOSED CURB RAMP.
- (16) PROPOSED TRANSFORMER.
- (17) PROPOSED AIR/WATER PEDESTAL.
- 18) PROPOSED FIRE HYDRANT.
- 19) PROPOSED VAPOR RECOVERY UTILITY.
- 20 PROPOSED SWALE.
- 21) PROPOSED PEDESTRIAN CROSSING SIGN ON POST.
- PROPOSED SUPPLEMENTARY "CROSS TRAFFIC DOES NOT STOP" PLACARD.
- 23) PROPOSED SUPPLEMENTATY "ONCOMING TRAFFIC DOES NOT STOP" PLACARD
- PROPOSED SUPPLEMENTARY "TRAFFIC FROM LEFT DOES NOT STOP" PLACARD.
- PROPOSED SUPPLEMENTARY "TRAFFIC FROM RIGHT DOES NOT STOP" PLACARD.
- 26) PROPOSED BICYCLE PARKING. QUANTITY PER PLAN.
- 27) PROPOSED STANDARD ELECTRICAL SYSTEM.

## NOTE

ECR WAS REVIEWED BY CEC AND NO RESTRICTIONS PRESENT FOR THE FUEL STATION. REQUIRED BUILDING AREA AND PARKING RATIO HAS ALSO BEEN REVIEWED, ANY AMENDMENTS REQUIRED HAVE BEEN COORDINATED WITH PMO AND OSC.

\_\_\_\_\_

PROPERTY LINE

LANDSCAPING

HEAVY DUTY ASPHALT PAVING

14.

CONCRETE PAVEMENT

WALMART FUEL STATION - STORE #3799
330 W BASELINE RD, MESA, AZ 85210
FINAL CIVIL TRUCK TURN