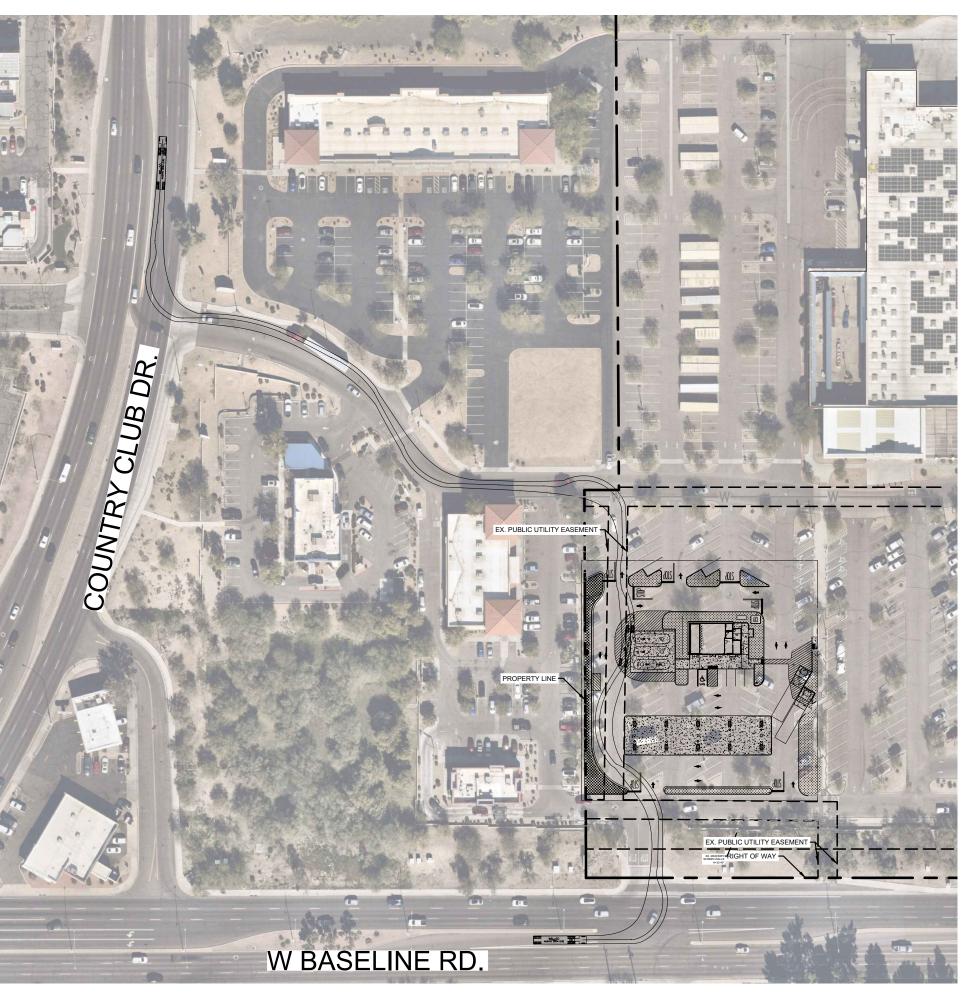

WALMART FUEL STATION - STORE #3799
330 W BASELINE RD, MESA, AZ 85210
FINAL CIVIL SITE PLAN

| SITE ANALYSIS TABLE            |                            |  |
|--------------------------------|----------------------------|--|
| APN                            | 139-500-51B                |  |
| ZONING                         | LIGHT INDUSTRIAL (CUP)     |  |
| LOT COVERAGE CALCULATIONS      |                            |  |
| PROPOSED BUILDING HEIGHT       | 16 FT 0 IN                 |  |
| ALLOWED BUILDING HEIGHT        | 40 FT 0 IN                 |  |
| NET LOT AREA                   | 948,753 SQ FT              |  |
| GROSS LOT AREA                 | 1,011,374 SQ FT / 23.22 AC |  |
| EXISTING WALMART BUILDING AREA | 224,432 SQ FT              |  |
| PROPOSED FUEL BUILDING AREA    | 1,618 SQ FT                |  |
| CANOPY AREA                    | 6,280 SQ FT                |  |
| NET LOT COVERAGE               | 24.48%                     |  |
| IMPERVIOUS AREA                | 52,426 SQ FT               |  |
| PERVIOUS AREA                  | 8,558 SQ FT                |  |
| LANDSCAPE PERCENTAGE           | 14%                        |  |

## CONSTRUCTION NOTES

- 1) PROPOSED TYPE A VERTICAL CURB/CURB AND GUTTER PER M.A.G. STANDARD DETAIL 220 AND 222.
- (2) PROPOSED HEAVY DUTY ASPHALT PAVEMENT.
- (3) PROPOSED CONCRETE PAVEMENT.
- (4) PROPOSED VAN ACCESSIBLE PARKING.
- 5 PROPOSED VAN ACCESSIBLE PARKING SIGN ON POST AND BOLLARD.
- (6) PROPOSED REGULAR PARKING.
- (7) STRIPE DIRECTIONAL ARROW PAVEMENT MARKING.
- 8 STRIPE WHITE 4" STRIPE, 60 DEGREES, SPACED AT 36" O.C.
- 9) STRIPE STOP BAR PAVEMENT MARKING.
- (10) PROPOSED LANDSCAPING.
- 11) PROPOSED CANOPY.
- PROPOSED UNDERGROUND GAS TANKS, ONE 20,000 G/L UNL, ONE 20,000 GAL SPLIT (12,000 UNL/8,000 PRM), AND ONE 20,000
- 13) PROPOSED STOP SIGN ON POST.
- PROPOSED DOUBLE-WIDE BIN TRASH ENCLOSURE PER CITY OF MESA STANDARD DETAILS M-62.02.1.
- (15) PROPOSED CURB RAMP.
- (16) PROPOSED TRANSFORMER.
- (17) PROPOSED AIR/WATER PEDESTAL.
- 18) PROPOSED FIRE HYDRANT.
- 19) PROPOSED VAPOR RECOVERY UTILITY.
- 20 PROPOSED SWALE.
- 21) PROPOSED PEDESTRIAN CROSSING SIGN ON POST.
- PROPOSED SUPPLEMENTARY "CROSS TRAFFIC DOES NOT STOP" PLACARD.
- 23) PROPOSED SUPPLEMENTATY "ONCOMING TRAFFIC DOES NOT STOP" PLACARD
- PROPOSED SUPPLEMENTARY "TRAFFIC FROM LEFT DOES NOT STOP" PLACARD.
- PROPOSED SUPPLEMENTARY "TRAFFIC FROM RIGHT DOES NOT STOP" PLACARD.
- 26) PROPOSED BICYCLE PARKING. QUANTITY PER PLAN.
- 27) PROPOSED STANDARD ELECTRICAL SYSTEM.

## NOTE

ECR WAS REVIEWED BY CEC AND NO RESTRICTIONS PRESENT FOR THE FUEL STATION. REQUIRED BUILDING AREA AND PARKING RATIO HAS ALSO BEEN REVIEWED, ANY AMENDMENTS REQUIRED HAVE BEEN COORDINATED WITH PMO AND OSC.