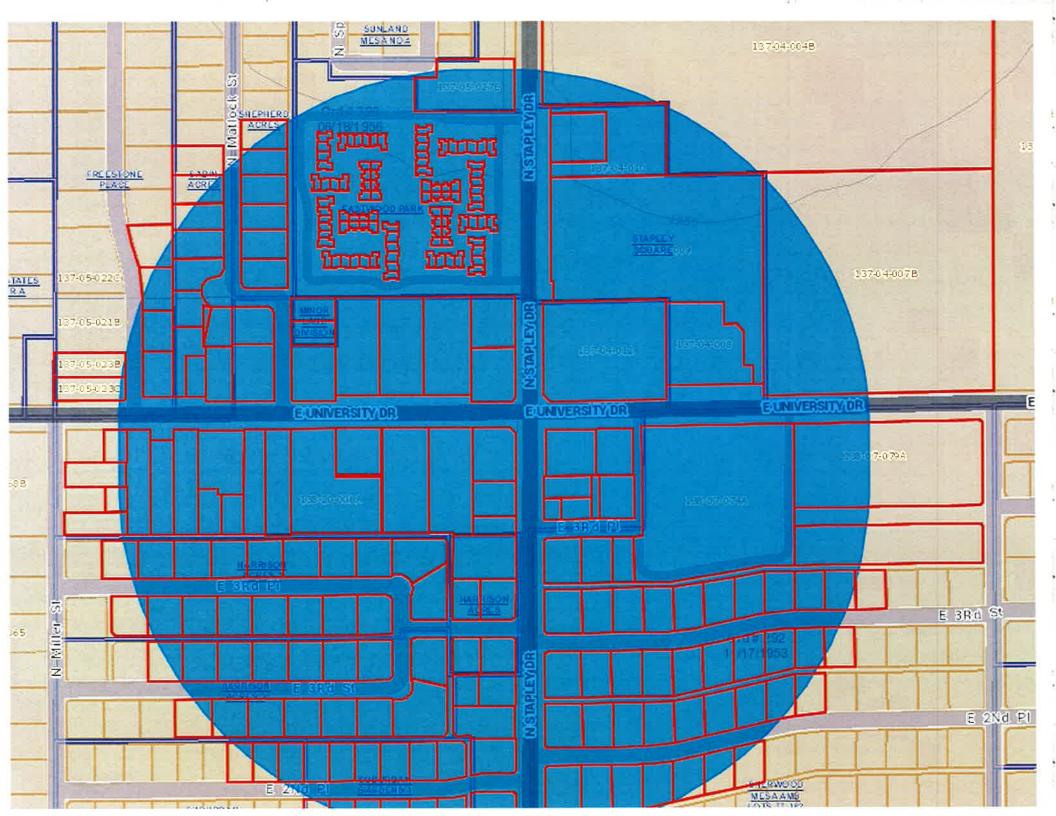

#### **Pre-submittal Meeting:**

The pre-submittal meeting with the City of Mesa planning staff was held on December 12, 2019. Staff reviewed the application and recommended that all property owners within a 500 foot radius of the site be notified of the public hearing to consider the request.

- 1. A contact list has been developed for all property owners within a 1000 ft. radius of the site.
- 2. All property owners on the contact list will receive a letter describing the project, project schedule, site plan and invitation to a virtual meeting to be held online.
  - a. The meeting will present proposed site plan and landscape plan to those who are able to view the presentation online, providing attendees to ask questions and state concerns.
  - b. An attendee list will be generated and attendees will be advised to submit additional questions or concerns to on the on the contacts listed.
- 3. Neighborhood Associations and Mesa Public Schools within one mile of the site will be called by telephone to inform them personally of the project and receive comments.
- 4. Presentations will be made to groups of citizens or neighborhood associations upon request.