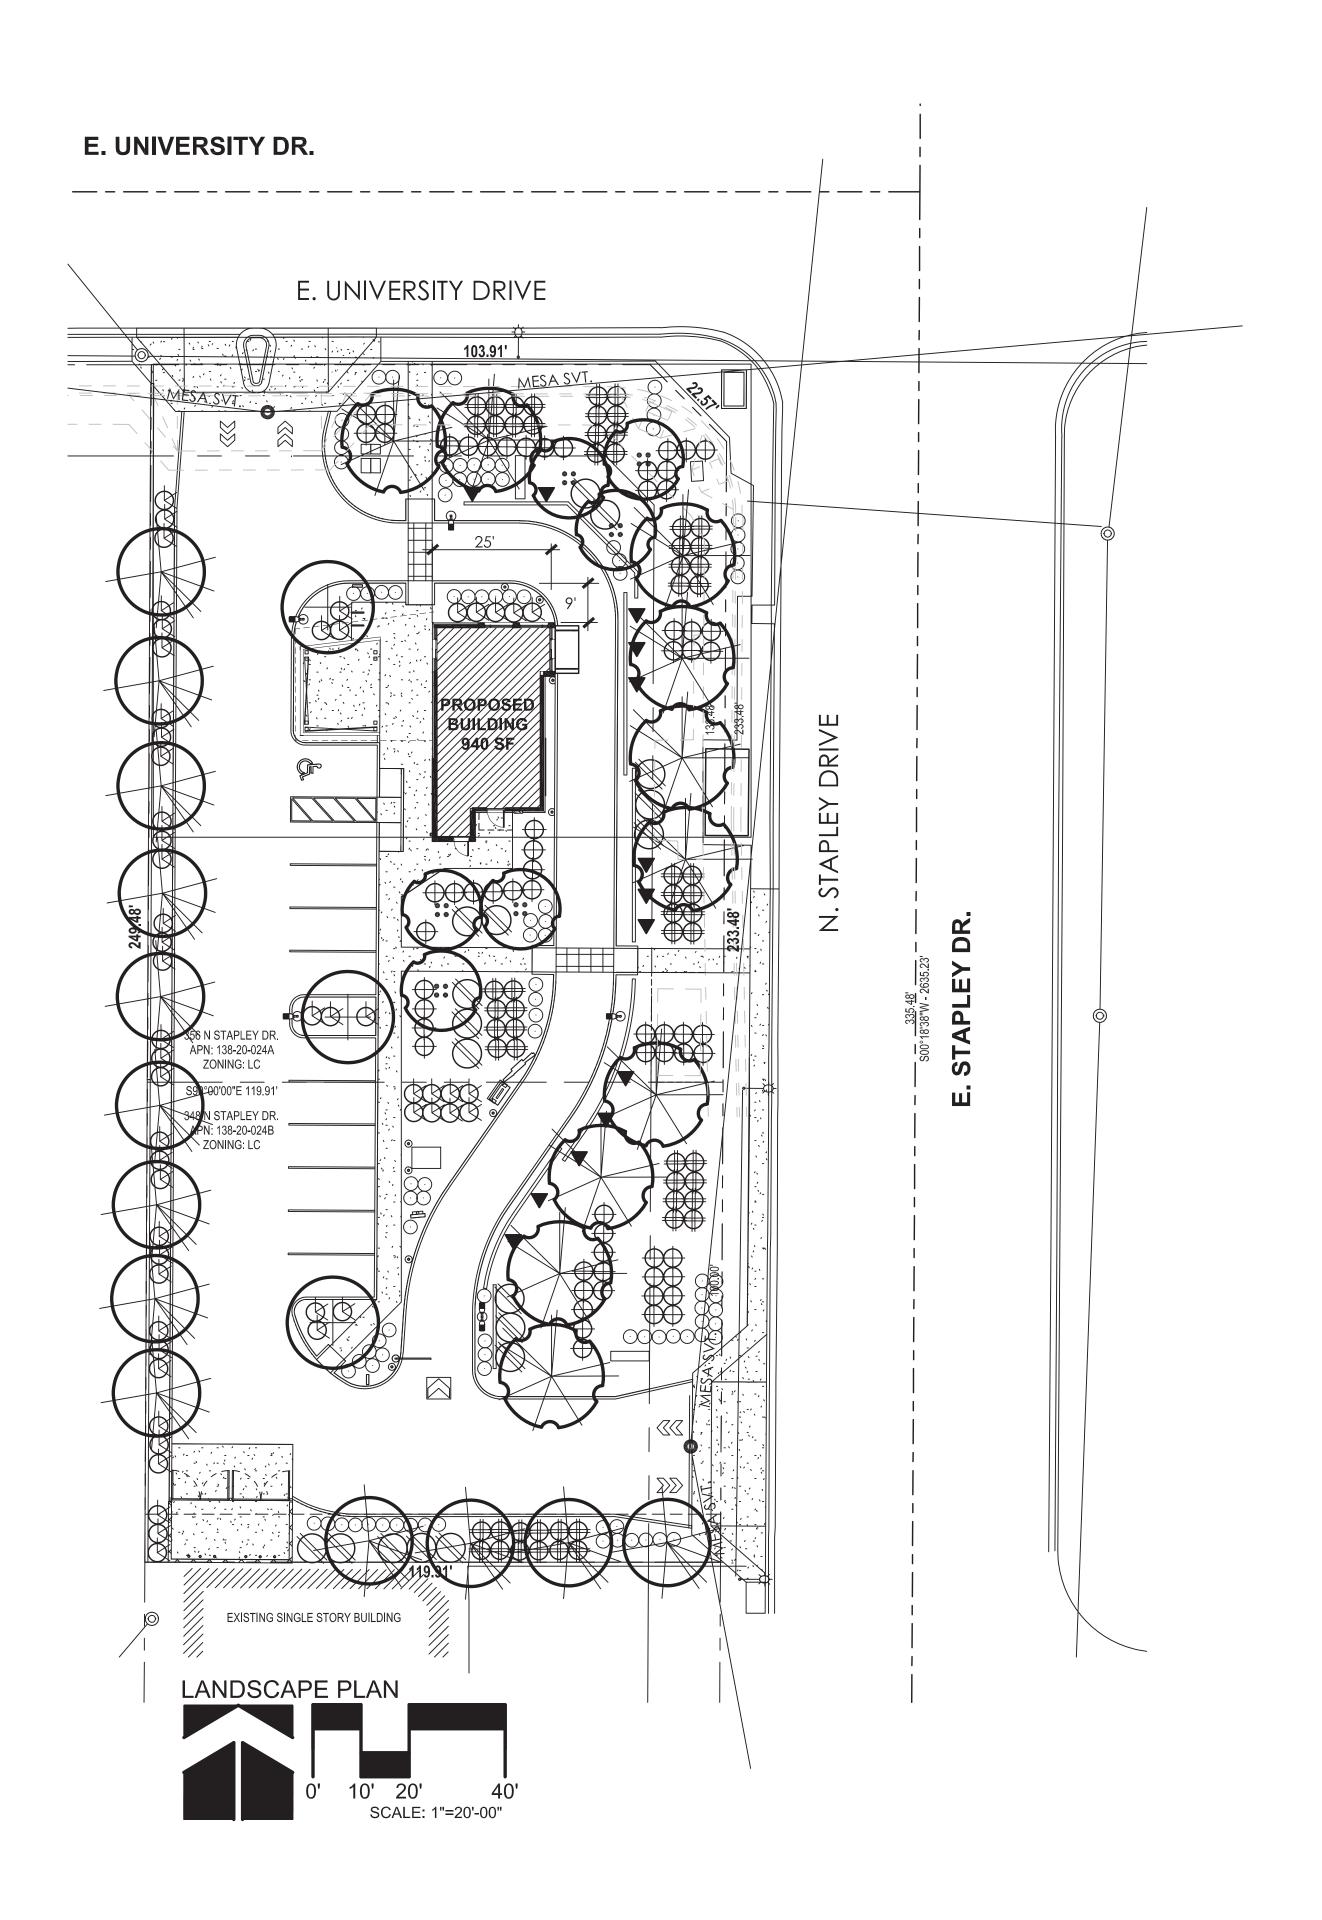

# Starbucks Shell Building 356 N. Stapley Drive

The proposed project consists of a new ground-up single-story building of approximately 940 square feet. The use of the building is for a Starbucks drive-thru coffee. A walk-up service-only window next to a small outdoor patio of 293 square feet on the north side of the building. There will be no interior dining or public uses inside of the building.

The site vehicle access is from University Drive and Stapley Drive. The existing driveways will be removed and replaced with new driveways per City of Mesa standards. A dedicated emergency access drive is through the site and, the building will have an automatic sprinkler system. The On-site parking count meets the code and is set back from the property line adjacent to Stapley Drive by 72 feet and University Drive by 79 feet. Pedestrian access is provided a walkway from East University Drive and a direct walkway from the bus stop on East Stapley Drive.

The drive-thru lane is screened by quality landscaping and 40" high CMU staggered screen walls. Shade trees are provided along the drive-thru lane to ease the hot sun on the patrons. A 2 1/2-foot foundation base along the exterior of the building next to the drive-thru lane. The stacking distance of 100 feet from the ordering speaker to the drive-thru window and a queening stacking distance of 63 feet. The drive-thru pick-up window is architecturally integrated into the building design with a large awing above.

#### Western property line

- 1. MZO 11-33-3.B non-single residence uses adjacent to non-residential districts shall provide a 15-foot landscape buffer
  - A 5-foot landscape buffer is requested.

#### Southern property line

- 2. MZO 11-33-3.B non-single residence uses adjacent to non-residential districts shall provide a 15-foot landscape buffer
  - A 10-foot landscape buffer is requested.

#### Eastern property line

- 3. MZO 11-6-3.A Front and street-facing building setbacks shall be landscaped to the standards in Table 11-33-3.A.4. If a property abuts a proposed street expansion, required setbacks (building and landscaped) shall be established from the future right-of-way line instead of the property line.ZO 11-33-3.B non-single residence uses adjacent to non-residential districts shall provide a 15-foot landscape buffer
  - o A reduced landscape buffer is requested.