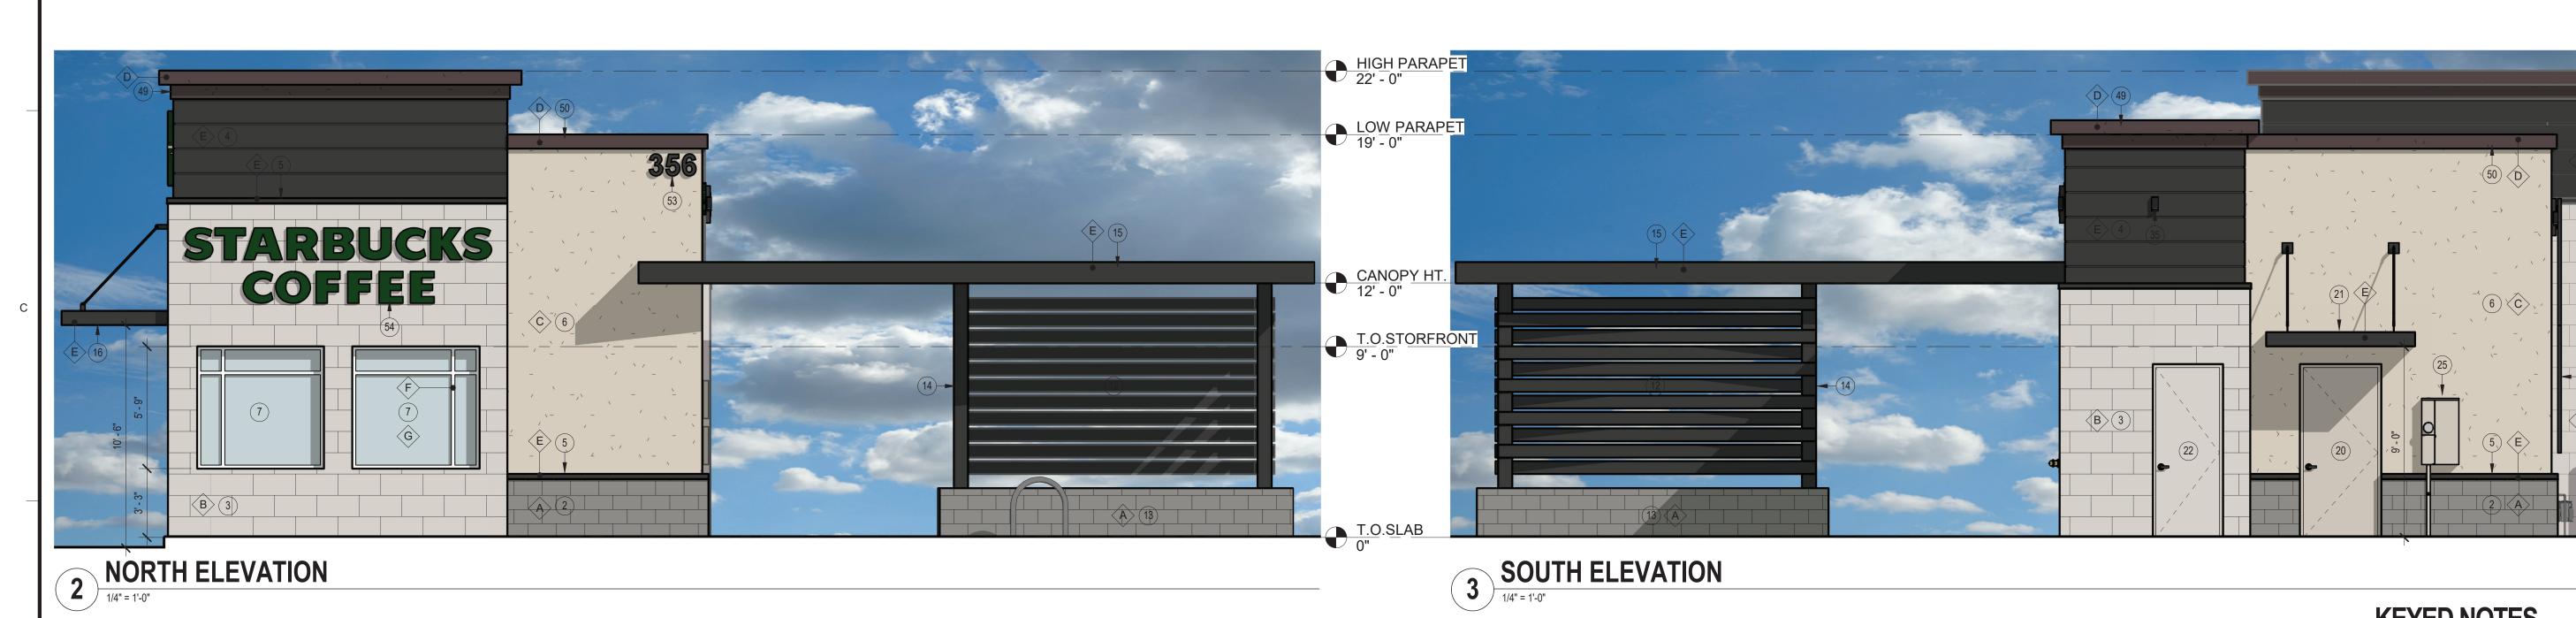

The proposed exterior finishes are a mix of durable; stucco, masonry, aluminum composite panels, and glazing, providing a high-quality, attractive look. The articulated building form with these materials provides an aesthetically pleasing architecture that will enhance the surrounding developments.

## **KEYED NOTES**

EXTERIOR SHELL FRAMED WALL 2X6 WOOD STUD WITH EXTERIOR SHEATHING

4X8X16 CMU 39" HIGH WAINSCOT VENEER FINISH A

4X12X24 MASONRY VENEER BUILD OUT SPACE 2-1/2" FROM EXTERIOR SHEATHING FINISH B

ALUMINUM COMPOSITE PANELS WITH 1"WX1/2"D REVEALS FINISH E

PRE-FINISHED METAL FLASHING FINISH E STUCCO SYSTEM FINISH C

ALUMINUM STOREFRONT SYSTEM 3'-3" SILL AND 9'-0" HEAD HEIGHT

WITH INSULATED GLAZING FINISH F & G 12 COVERED CONCRETE PATIO SEATING AREA 293 SF WITH

SCREENING METAL FLAT 8" SPACED ON SOUTH AND WEST SIDES

13 8X8X16 CMU WITH 4" CAP BLOCK AT 28" HIGH FINISH A

14 STEEL POST FINISH E

15 CANOPY FINISH E ROOFING FINISH COLOR WHITE AWING WITH STEEL RODS AND CLEVIS ATTACHMENTS 10'WX5'D

FINISH E ROOFING FINISH COLOR WHITE 17 DECORATIVE METAL FEATURE FINISH E

18 DRIVE-THRU WINDOW READY ACCESS WITH AIR CURTAIN FINISH F &

G WITH SHELF AT 36" AFF 19 WALK-UP WINDOW READY ACCESS WITH AIR CURTAIN FINISH F & G

20 SERVICE ENTRANCE DOOR METAL INSULATED PAINT COLOR MATCH

21 AWING WITH STEEL RODS AND CLEVIS ATTACHMENTS 7'WX4'D FINISH E ROOFING FINISH COLOR WHITE

22 FIRE RISER AND ROOF ACCESS ROOM DOOR METAL INSULATED PAINT COLOR MATCH FINISH B

24 GAS METER LOCATION

25 ELECTRIC METER AND CT CABINET PAINT COLOR MATCH FINISH C

30 FDC

35 LIGHT FIXTURE WALL MOUNTED 45 RESTROOM EXHAUST FAN ROUGH-IN LOCATION 10'MIN CLEAR

FROM RTU INTAKE

49 HIGH PARAPET CAP 20"W X 8"+8"H STUCCO FINISH D

50 LOW PARAPET CAP 14"W X 8"H STUCCO FINISH D 53 ADDRESS NUMBERS 12" HEIGHT 2" STROKE FINISH E (ACTUAL ADDRESS NUMBERS, LOCATIONS AND FINISH TO BE APPROVED BY FIRE CODE OFFICIAL AND CITY. SHOWN IS FOR ILLUSTRATION ONLY)

54 SIGNAGE FOR REFERENCE BY OTHERS UNDER SEPARATE PERMIT FOUR WALK-UP MENU BOARDS BY OTHERS UNDER SEPARATE PERMIT

ARCHICON Architecture & Interiors, L.C.

5055 E. WASHINGTON STREET SUITE 200 PHOENIX, ARIZONA 85034 (602) 222-4266