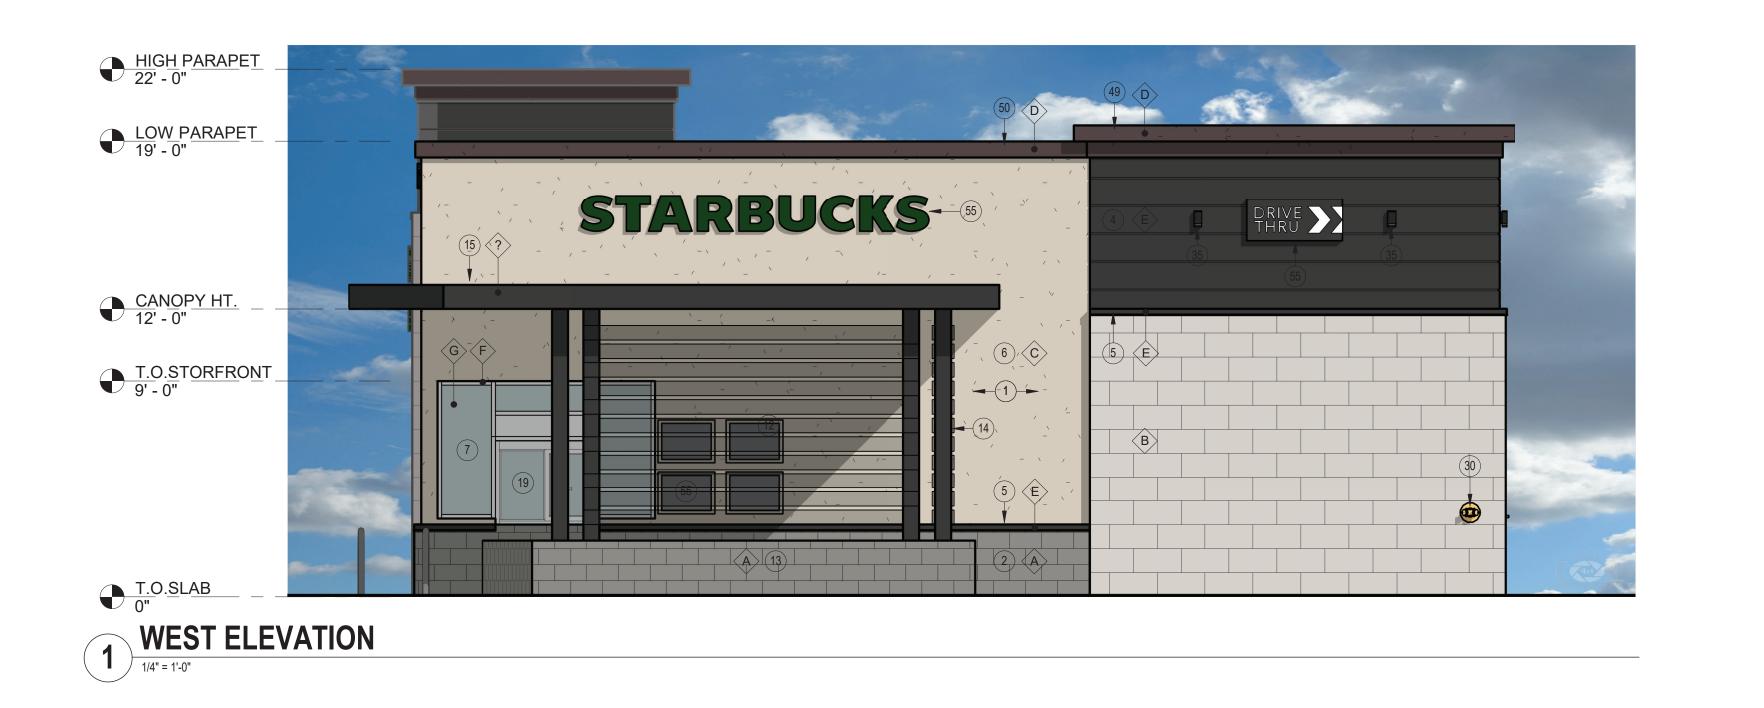

The proposed exterior finishes are a mix of durable; stucco, masonry, aluminum composite panels, and glazing, providing a high-quality, attractive look. The articulated building form with these materials provides an aesthetically pleasing architecture that will enhance the surrounding developments.

## **KEYED NOTES**

EXTERIOR SHELL FRAMED WALL 2X6 WOOD STUD WITH EXTERIOR SHEATHING

4X8X16 CMU 39" HIGH WAINSCOT VENEER FINISH A

4X12X24 MASONRY VENEER BUILD OUT SPACE 2-1/2" FROM EXTERIOR SHEATHING FINISH B

ALUMINUM COMPOSITE PANELS WITH 1"WX1/2"D REVEALS FINISH E

PRE-FINISHED METAL FLASHING FINISH E STUCCO SYSTEM FINISH C

ALUMINUM STOREFRONT SYSTEM 3'-3" SILL AND 9'-0" HEAD HEIGHT

WITH INSULATED GLAZING FINISH F & G 12 COVERED CONCRETE PATIO SEATING AREA 293 SF WITH

SCREENING METAL FLAT 8" SPACED ON SOUTH AND WEST SIDES

13 8X8X16 CMU WITH 4" CAP BLOCK AT 28" HIGH FINISH A

14 STEEL POST FINISH E

15 CANOPY FINISH E ROOFING FINISH COLOR WHITE AWING WITH STEEL RODS AND CLEVIS ATTACHMENTS 10'WX5'D

FINISH E ROOFING FINISH COLOR WHITE 17 DECORATIVE METAL FEATURE FINISH E

18 DRIVE-THRU WINDOW READY ACCESS WITH AIR CURTAIN FINISH F &

G WITH SHELF AT 36" AFF 19 WALK-UP WINDOW READY ACCESS WITH AIR CURTAIN FINISH F & G

20 SERVICE ENTRANCE DOOR METAL INSULATED PAINT COLOR MATCH

21 AWING WITH STEEL RODS AND CLEVIS ATTACHMENTS 7'WX4'D FINISH E ROOFING FINISH COLOR WHITE

22 FIRE RISER AND ROOF ACCESS ROOM DOOR METAL INSULATED PAINT COLOR MATCH FINISH B

24 GAS METER LOCATION

25 ELECTRIC METER AND CT CABINET PAINT COLOR MATCH FINISH C

30 FDC

35 LIGHT FIXTURE WALL MOUNTED 45 RESTROOM EXHAUST FAN ROUGH-IN LOCATION 10'MIN CLEAR

FROM RTU INTAKE

49 HIGH PARAPET CAP 20"W X 8"+8"H STUCCO FINISH D

50 LOW PARAPET CAP 14"W X 8"H STUCCO FINISH D 53 ADDRESS NUMBERS 12" HEIGHT 2" STROKE FINISH E (ACTUAL ADDRESS NUMBERS, LOCATIONS AND FINISH TO BE APPROVED BY FIRE CODE OFFICIAL AND CITY. SHOWN IS FOR ILLUSTRATION ONLY)

54 SIGNAGE FOR REFERENCE BY OTHERS UNDER SEPARATE PERMIT FOUR WALK-UP MENU BOARDS BY OTHERS UNDER SEPARATE PERMIT

ARCHICON Architecture & Interiors, L.C.

5055 E. WASHINGTON STREET SUITE 200 PHOENIX, ARIZONA 85034 (602) 222-4266