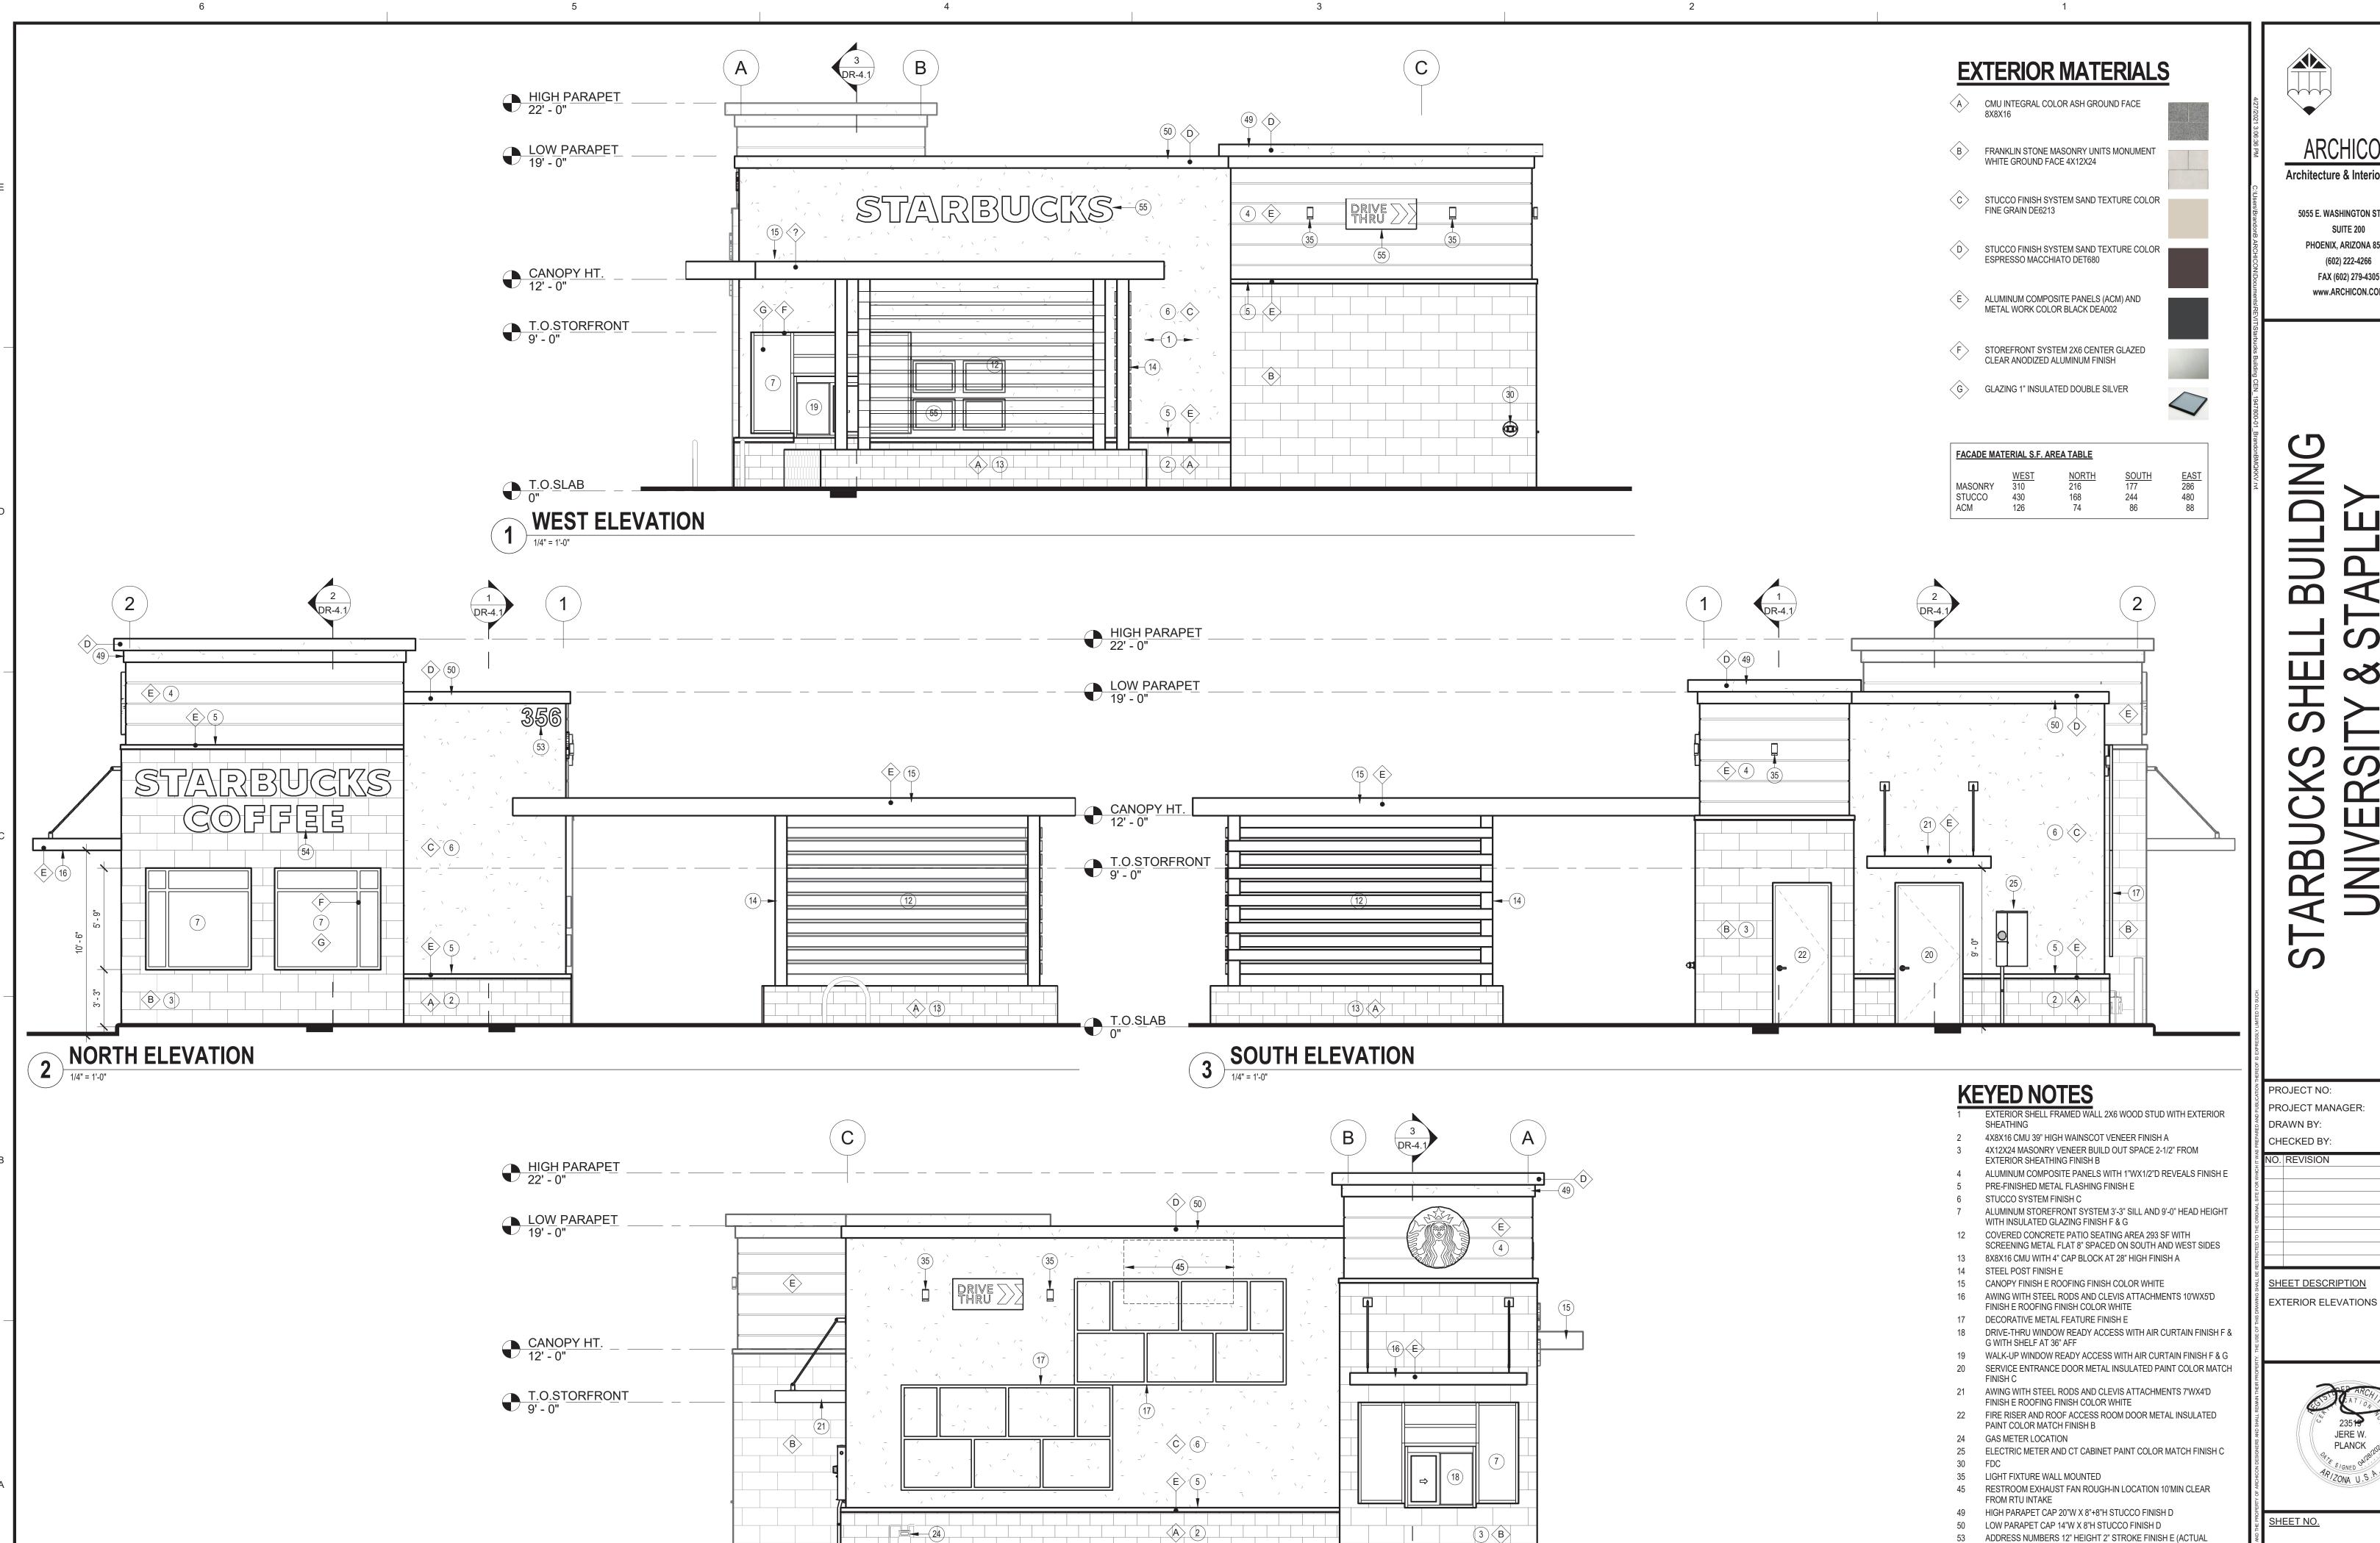

C STUCCO FINISH SYSTEM SAND TEXTURE COLOR FINE GRAIN DE6213

D STUCCO FINISH SYSTEM SAND TEXTURE COLOR ESPRESSO MACCHIATO DET680

ALUMINUM COMPOSITE PANELS (ACM) AND METAL WORK COLOR BLACK DEA002

F STOREFRONT SYSTEM 2X6 CENTER GLAZED CLEAR ANODIZED ALUMINUM FINISH

G GLAZING 1" INSULATED DOUBLE SILVER

WEST 310 430 126 EAST 286 480 88 MASONRY STUCCO ACM

## **KEYED NOTES**

EXTERIOR SHELL FRAMED WALL 2X6 WOOD STUD WITH EXTERIOR SHEATHING

4X8X16 CMU 39" HIGH WAINSCOT VENEER FINISH A

4X12X24 MASONRY VENEER BUILD OUT SPACE 2-1/2" FROM EXTERIOR SHEATHING FINISH B

ALUMINUM COMPOSITE PANELS WITH 1"WX1/2"D REVEALS FINISH E

PRE-FINISHED METAL FLASHING FINISH E STUCCO SYSTEM FINISH C

ALUMINUM STOREFRONT SYSTEM 3'-3" SILL AND 9'-0" HEAD HEIGHT

WITH INSULATED GLAZING FINISH F & G 12 COVERED CONCRETE PATIO SEATING AREA 293 SF WITH

SCREENING METAL FLAT 8" SPACED ON SOUTH AND WEST SIDES

13 8X8X16 CMU WITH 4" CAP BLOCK AT 28" HIGH FINISH A

14 STEEL POST FINISH E

15 CANOPY FINISH E ROOFING FINISH COLOR WHITE AWING WITH STEEL RODS AND CLEVIS ATTACHMENTS 10'WX5'D

FINISH E ROOFING FINISH COLOR WHITE 17 DECORATIVE METAL FEATURE FINISH E

18 DRIVE-THRU WINDOW READY ACCESS WITH AIR CURTAIN FINISH F &

G WITH SHELF AT 36" AFF 19 WALK-UP WINDOW READY ACCESS WITH AIR CURTAIN FINISH F & G

20 SERVICE ENTRANCE DOOR METAL INSULATED PAINT COLOR MATCH

21 AWING WITH STEEL RODS AND CLEVIS ATTACHMENTS 7'WX4'D FINISH E ROOFING FINISH COLOR WHITE

22 FIRE RISER AND ROOF ACCESS ROOM DOOR METAL INSULATED PAINT COLOR MATCH FINISH B

24 GAS METER LOCATION

25 ELECTRIC METER AND CT CABINET PAINT COLOR MATCH FINISH C

30 FDC

35 LIGHT FIXTURE WALL MOUNTED 45 RESTROOM EXHAUST FAN ROUGH-IN LOCATION 10'MIN CLEAR

FROM RTU INTAKE

49 HIGH PARAPET CAP 20"W X 8"+8"H STUCCO FINISH D

50 LOW PARAPET CAP 14"W X 8"H STUCCO FINISH D 53 ADDRESS NUMBERS 12" HEIGHT 2" STROKE FINISH E (ACTUAL ADDRESS NUMBERS, LOCATIONS AND FINISH TO BE APPROVED BY FIRE CODE OFFICIAL AND CITY. SHOWN IS FOR ILLUSTRATION ONLY)

54 SIGNAGE FOR REFERENCE BY OTHERS UNDER SEPARATE PERMIT FOUR WALK-UP MENU BOARDS BY OTHERS UNDER SEPARATE PERMIT

ARCHICON Architecture & Interiors, L.C.

5055 E. WASHINGTON STREET SUITE 200 PHOENIX, ARIZONA 85034 (602) 222-4266