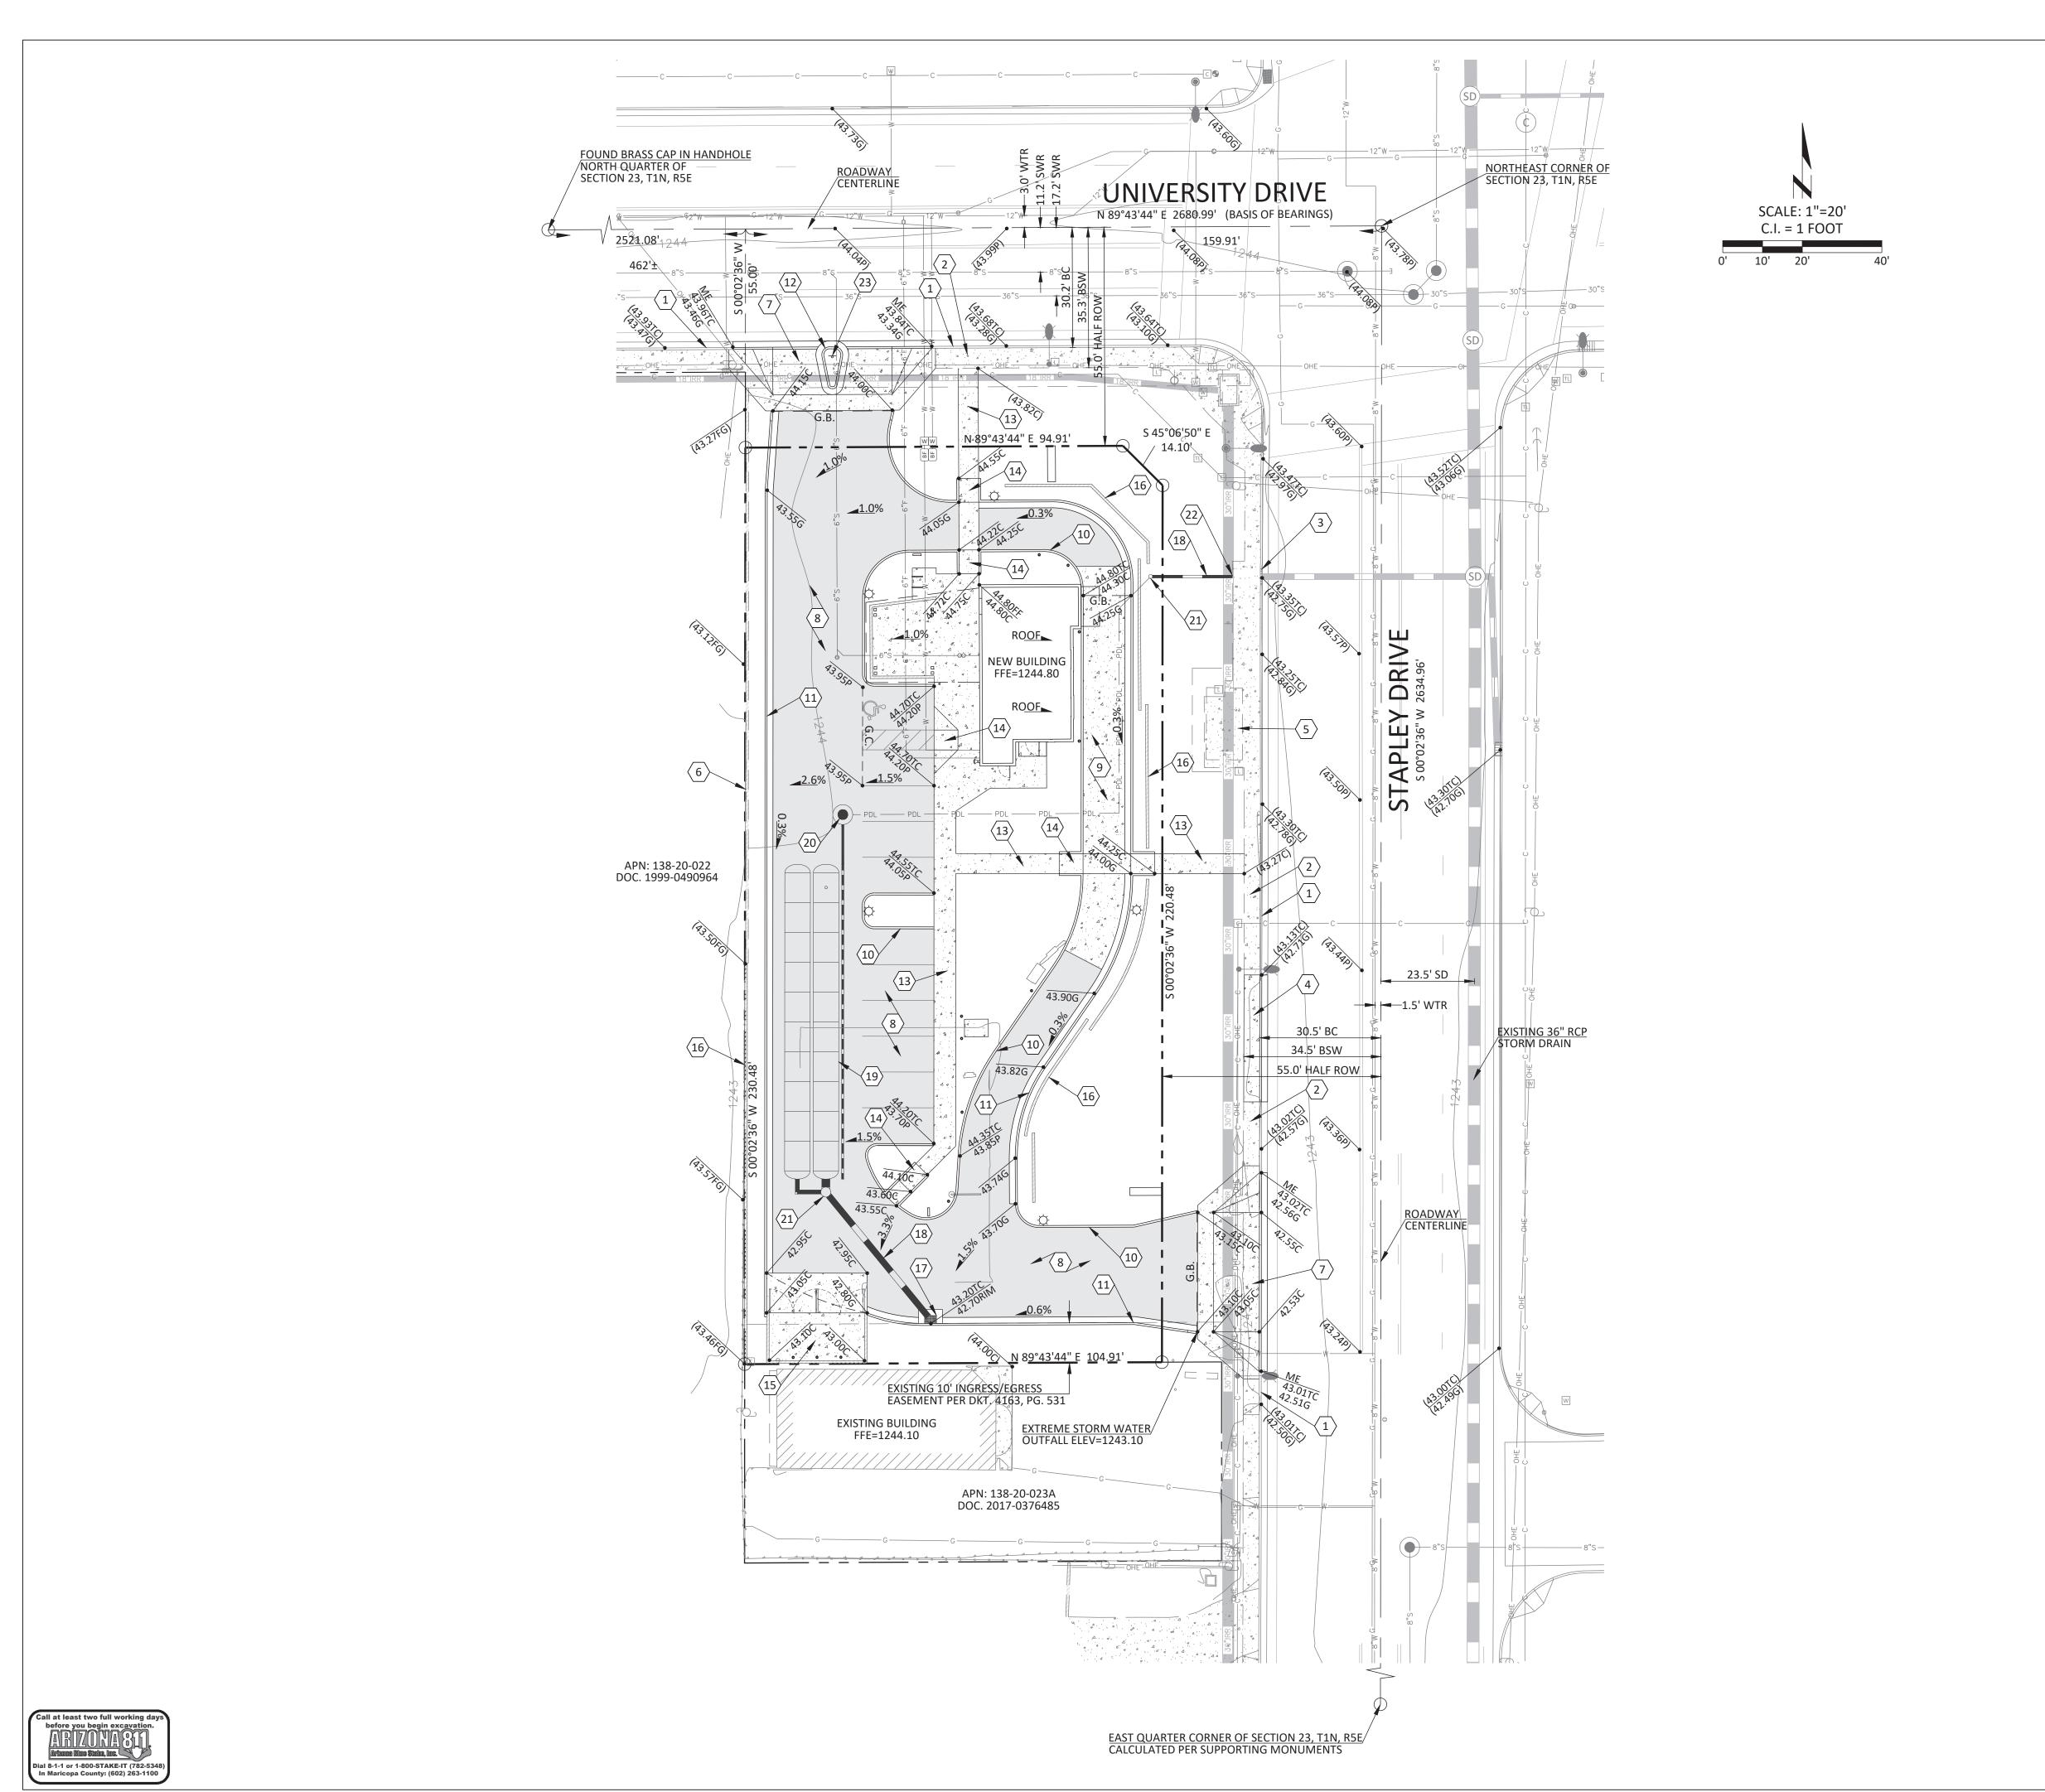

The site vehicle access is from University Drive and Stapley Drive. The existing driveways will be removed and replaced with new driveways per City of Mesa standards. A dedicated emergency access drive is through the site and, the building will have an automatic sprinkler system. The On-site parking count meets the code and is set back from the property line adjacent to Stapley Drive by 72 feet and University Drive by 79 feet. Pedestrian access is provided a walkway from East University Drive and a direct walkway from the bus stop on East Stapley Drive.

The drive-thru lane is screened by quality landscaping and 40" high CMU staggered screen walls. Shade trees are provided along the drive-thru lane to ease the hot sun on the patrons. A 2 1/2-foot foundation base along the exterior of the building next to the drive-thru lane. The stacking distance of 100 feet from the ordering speaker to the drive-thru window and a queening stacking distance of 63 feet. The drive-thru pick-up window is architecturally integrated into the building design with a large awing above.

The existing parcel numbers are 138-20-024A and 138-20-024B; these properties are planned to be combined into one lot. The existing zoning is LC. The north parcel of the site is vacant, and the south parcel has an existing building planned to be demolished. Surrounding property to the west and south are both zoned LC.

#### **Development Incentive Permit:**

This site will be greatly impacted by the road and intersection improvements City of Mesa Project # C05041. This Right of-Way improvement includes expansion of the right-of-way by 19-feet along University Drive and 15-feet along Stapley Drive, reducing the lot width and length. This decrease in parcel size on an requires the Development Incentive Permit items requested below as they are necessary to accommodate the proposed development.