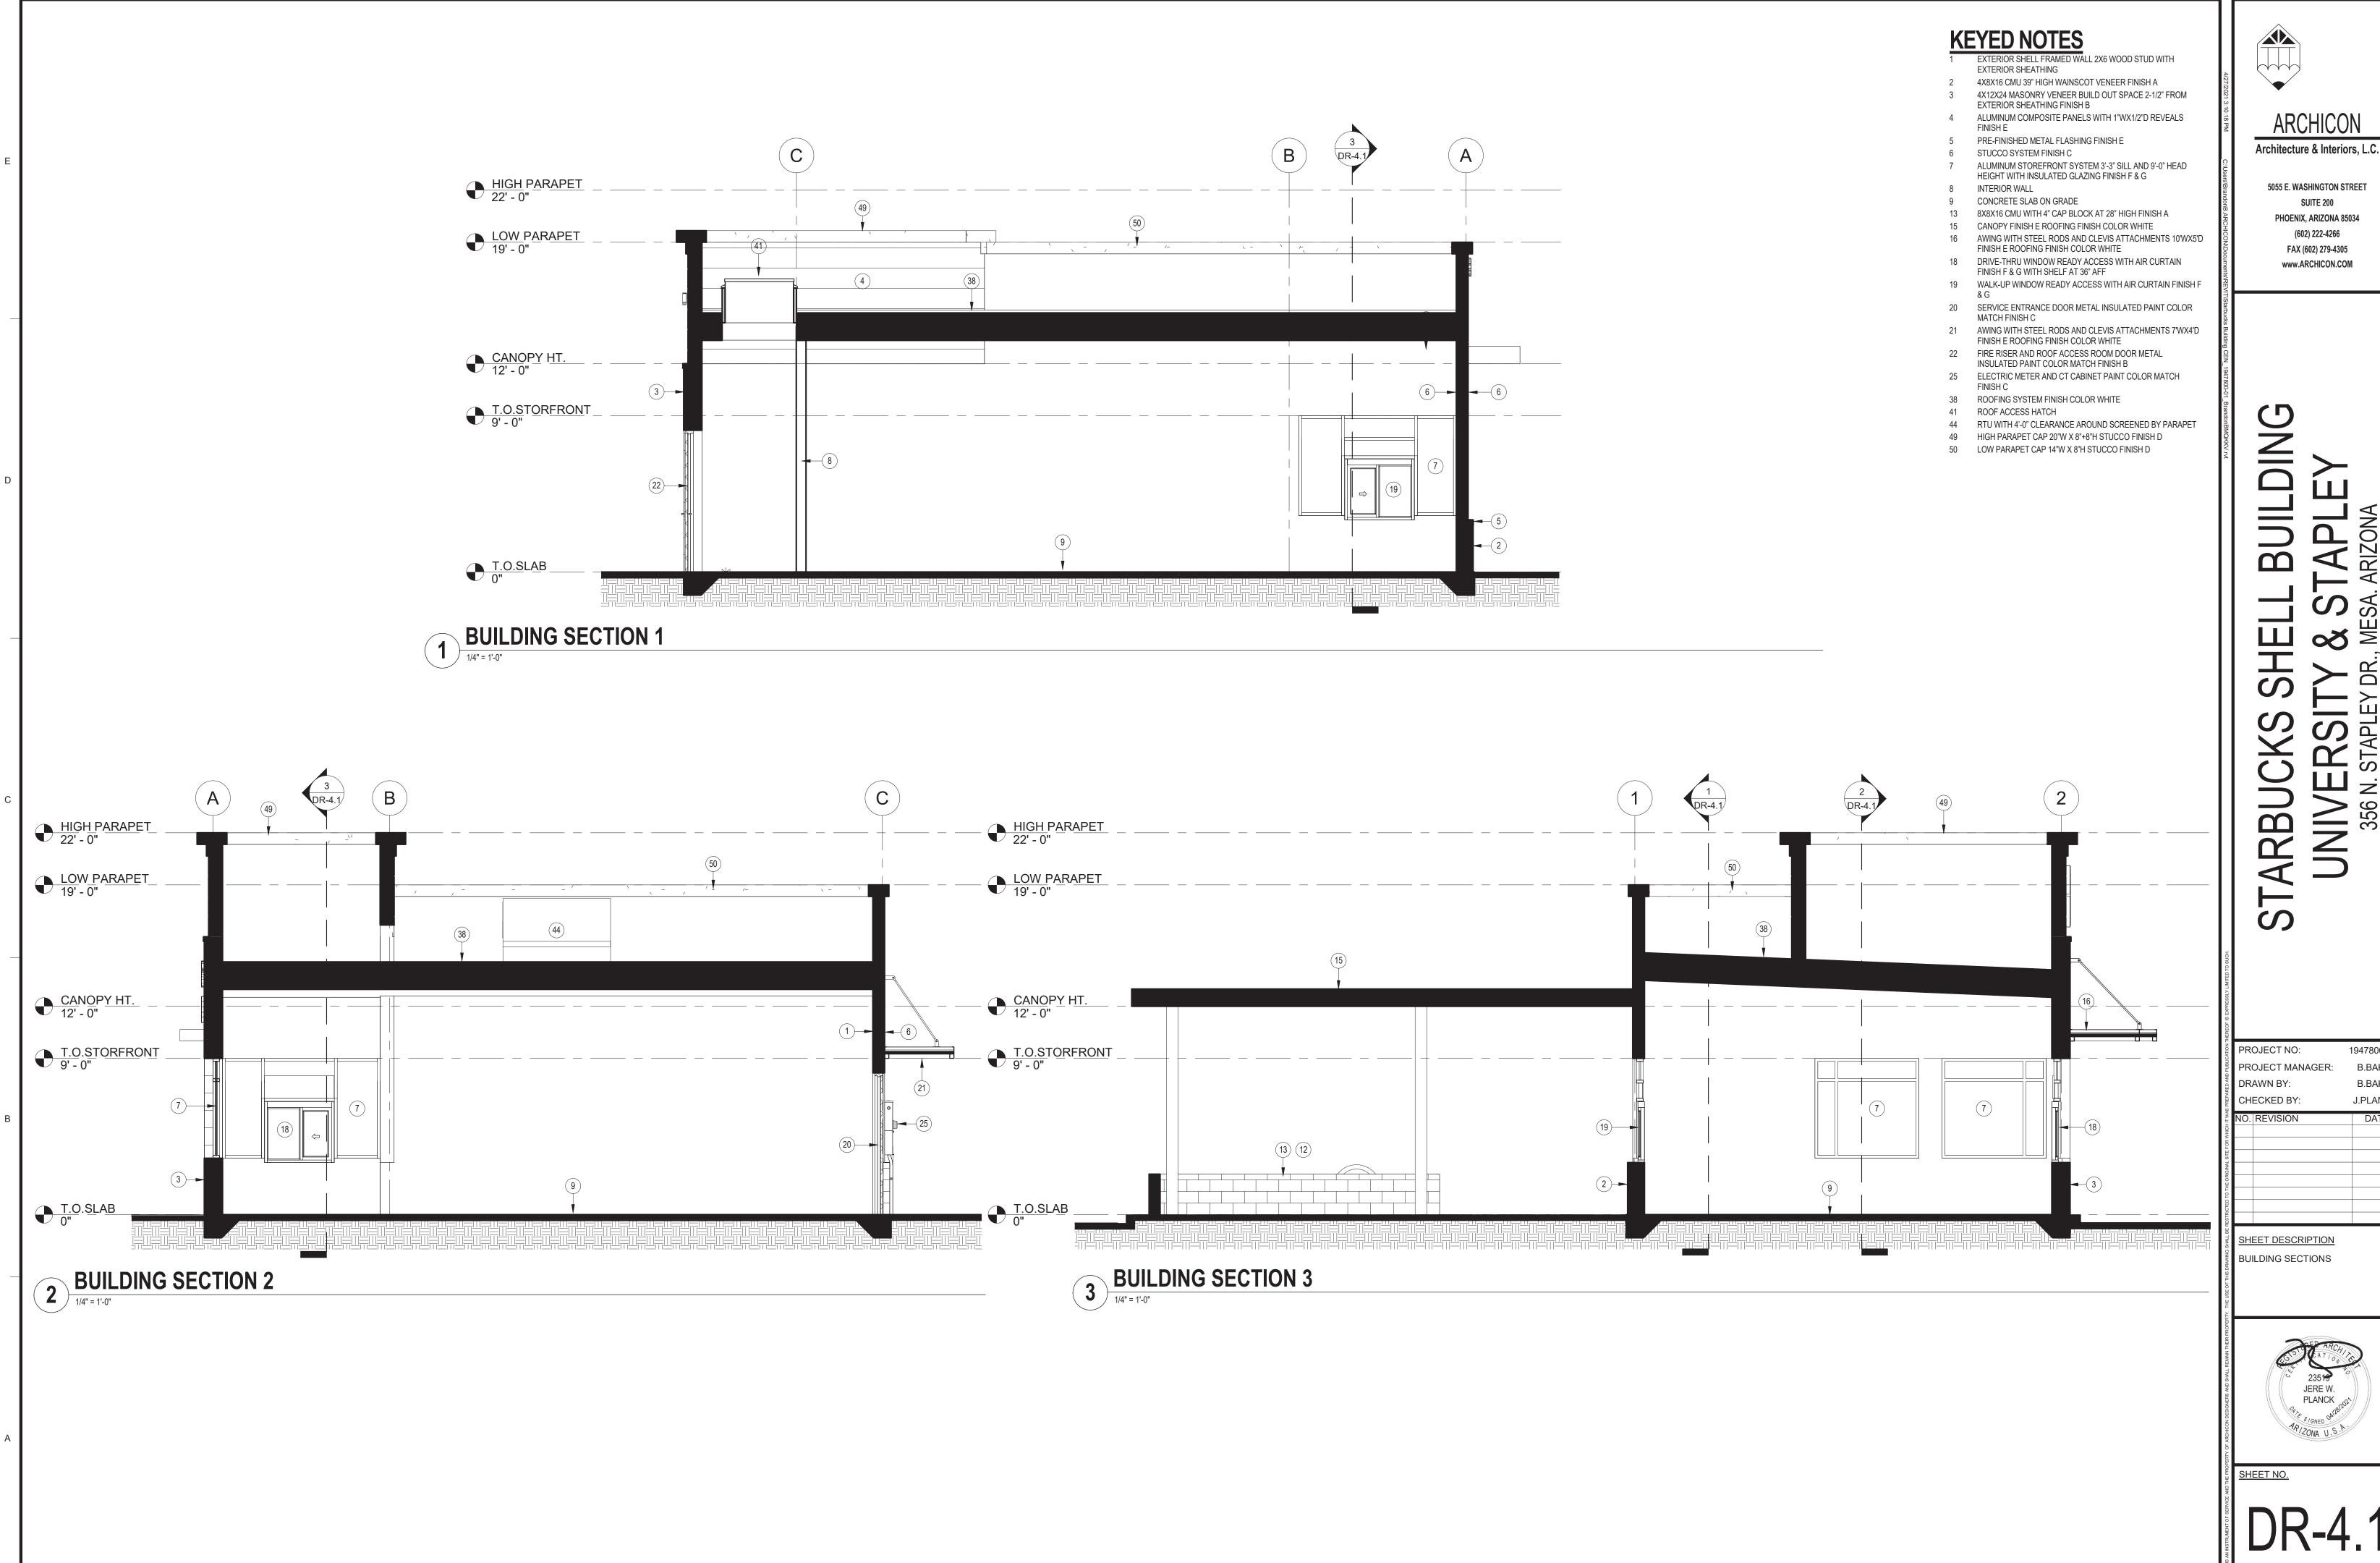

## **KEYED NOTES**

EXTERIOR SHELL FRAMED WALL 2X6 WOOD STUD WITH EXTERIOR SHEATHING

4X8X16 CMU 39" HIGH WAINSCOT VENEER FINISH A

4X12X24 MASONRY VENEER BUILD OUT SPACE 2-1/2" FROM EXTERIOR SHEATHING FINISH B

ALUMINUM COMPOSITE PANELS WITH 1"WX1/2"D REVEALS FINISH E

PRE-FINISHED METAL FLASHING FINISH E STUCCO SYSTEM FINISH C

ALUMINUM STOREFRONT SYSTEM 3'-3" SILL AND 9'-0" HEAD HEIGHT

WITH INSULATED GLAZING FINISH F & G 12 COVERED CONCRETE PATIO SEATING AREA 293 SF WITH

SCREENING METAL FLAT 8" SPACED ON SOUTH AND WEST SIDES

13 8X8X16 CMU WITH 4" CAP BLOCK AT 28" HIGH FINISH A

14 STEEL POST FINISH E

15 CANOPY FINISH E ROOFING FINISH COLOR WHITE AWING WITH STEEL RODS AND CLEVIS ATTACHMENTS 10'WX5'D

FINISH E ROOFING FINISH COLOR WHITE 17 DECORATIVE METAL FEATURE FINISH E

18 DRIVE-THRU WINDOW READY ACCESS WITH AIR CURTAIN FINISH F &

G WITH SHELF AT 36" AFF 19 WALK-UP WINDOW READY ACCESS WITH AIR CURTAIN FINISH F & G

20 SERVICE ENTRANCE DOOR METAL INSULATED PAINT COLOR MATCH

21 AWING WITH STEEL RODS AND CLEVIS ATTACHMENTS 7'WX4'D FINISH E ROOFING FINISH COLOR WHITE

22 FIRE RISER AND ROOF ACCESS ROOM DOOR METAL INSULATED PAINT COLOR MATCH FINISH B

24 GAS METER LOCATION

25 ELECTRIC METER AND CT CABINET PAINT COLOR MATCH FINISH C

30 FDC

35 LIGHT FIXTURE WALL MOUNTED 45 RESTROOM EXHAUST FAN ROUGH-IN LOCATION 10'MIN CLEAR

FROM RTU INTAKE

49 HIGH PARAPET CAP 20"W X 8"+8"H STUCCO FINISH D

50 LOW PARAPET CAP 14"W X 8"H STUCCO FINISH D 53 ADDRESS NUMBERS 12" HEIGHT 2" STROKE FINISH E (ACTUAL ADDRESS NUMBERS, LOCATIONS AND FINISH TO BE APPROVED BY FIRE CODE OFFICIAL AND CITY. SHOWN IS FOR ILLUSTRATION ONLY)