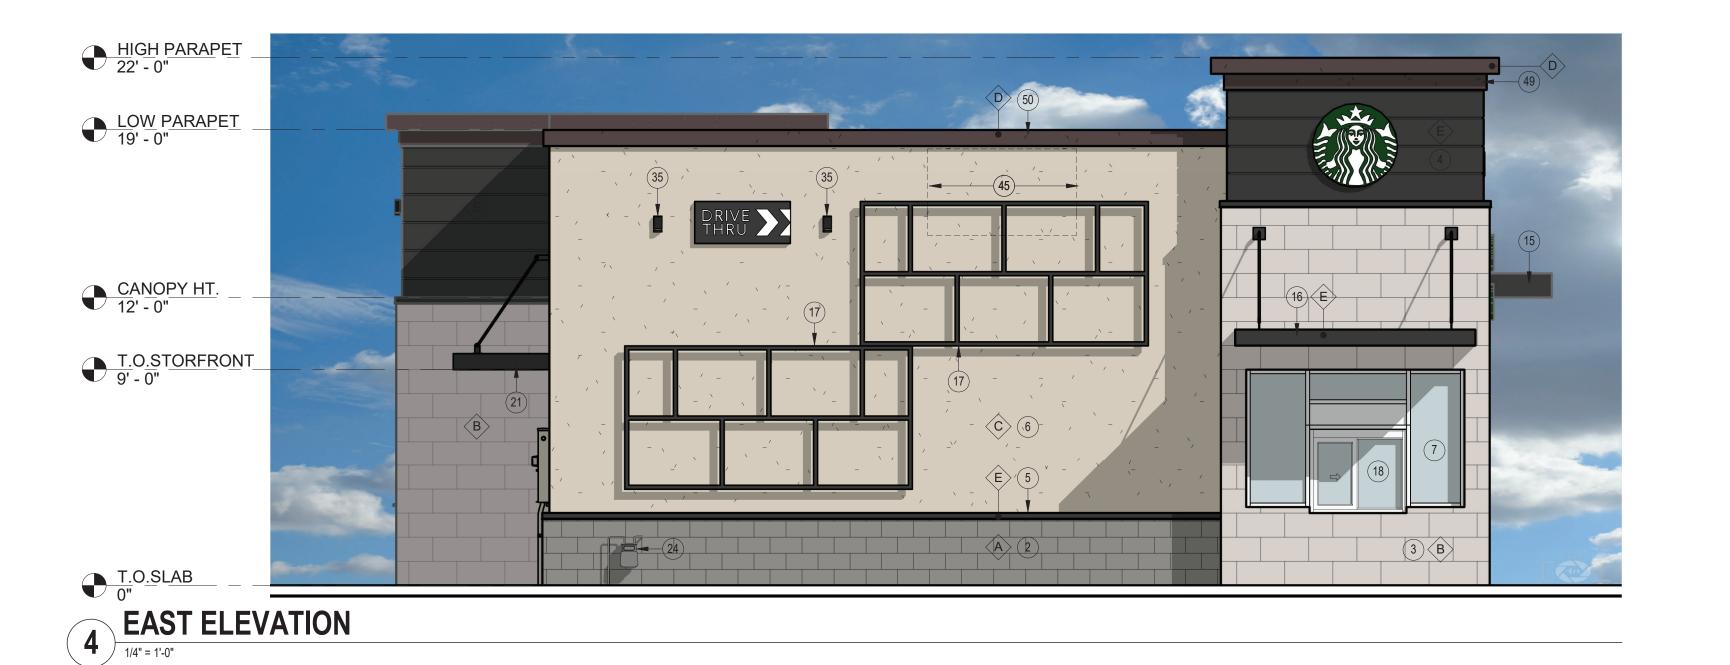

The proposed exterior finishes are a mix of durable; stucco, masonry, aluminum composite panels, and glazing, providing a high-quality, attractive look. The articulated building form with these materials provides an aesthetically pleasing architecture that will enhance the surrounding developments.

## **KEYED NOTES**

EXTERIOR SHELL FRAMED WALL 2X6 WOOD STUD WITH EXTERIOR SHEATHING

4X8X16 CMU 39" HIGH WAINSCOT VENEER FINISH A

4X12X24 MASONRY VENEER BUILD OUT SPACE 2-1/2" FROM EXTERIOR SHEATHING FINISH B

ALUMINUM COMPOSITE PANELS WITH 1"WX1/2"D REVEALS FINISH E

PRE-FINISHED METAL FLASHING FINISH E STUCCO SYSTEM FINISH C

ALUMINUM STOREFRONT SYSTEM 3'-3" SILL AND 9'-0" HEAD HEIGHT

WITH INSULATED GLAZING FINISH F & G 12 COVERED CONCRETE PATIO SEATING AREA 293 SF WITH

SCREENING METAL FLAT 8" SPACED ON SOUTH AND WEST SIDES

13 8X8X16 CMU WITH 4" CAP BLOCK AT 28" HIGH FINISH A

14 STEEL POST FINISH E

15 CANOPY FINISH E ROOFING FINISH COLOR WHITE AWING WITH STEEL RODS AND CLEVIS ATTACHMENTS 10'WX5'D

FINISH E ROOFING FINISH COLOR WHITE 17 DECORATIVE METAL FEATURE FINISH E

18 DRIVE-THRU WINDOW READY ACCESS WITH AIR CURTAIN FINISH F &

G WITH SHELF AT 36" AFF 19 WALK-UP WINDOW READY ACCESS WITH AIR CURTAIN FINISH F & G

20 SERVICE ENTRANCE DOOR METAL INSULATED PAINT COLOR MATCH

21 AWING WITH STEEL RODS AND CLEVIS ATTACHMENTS 7'WX4'D FINISH E ROOFING FINISH COLOR WHITE

22 FIRE RISER AND ROOF ACCESS ROOM DOOR METAL INSULATED PAINT COLOR MATCH FINISH B

24 GAS METER LOCATION

25 ELECTRIC METER AND CT CABINET PAINT COLOR MATCH FINISH C

30 FDC

35 LIGHT FIXTURE WALL MOUNTED 45 RESTROOM EXHAUST FAN ROUGH-IN LOCATION 10'MIN CLEAR

FROM RTU INTAKE

49 HIGH PARAPET CAP 20"W X 8"+8"H STUCCO FINISH D

50 LOW PARAPET CAP 14"W X 8"H STUCCO FINISH D 53 ADDRESS NUMBERS 12" HEIGHT 2" STROKE FINISH E (ACTUAL ADDRESS NUMBERS, LOCATIONS AND FINISH TO BE APPROVED BY FIRE CODE OFFICIAL AND CITY. SHOWN IS FOR ILLUSTRATION ONLY)

54 SIGNAGE FOR REFERENCE BY OTHERS UNDER SEPARATE PERMIT FOUR WALK-UP MENU BOARDS BY OTHERS UNDER SEPARATE PERMIT

ARCHICON Architecture & Interiors, L.C.

5055 E. WASHINGTON STREET SUITE 200 PHOENIX, ARIZONA 85034 (602) 222-4266