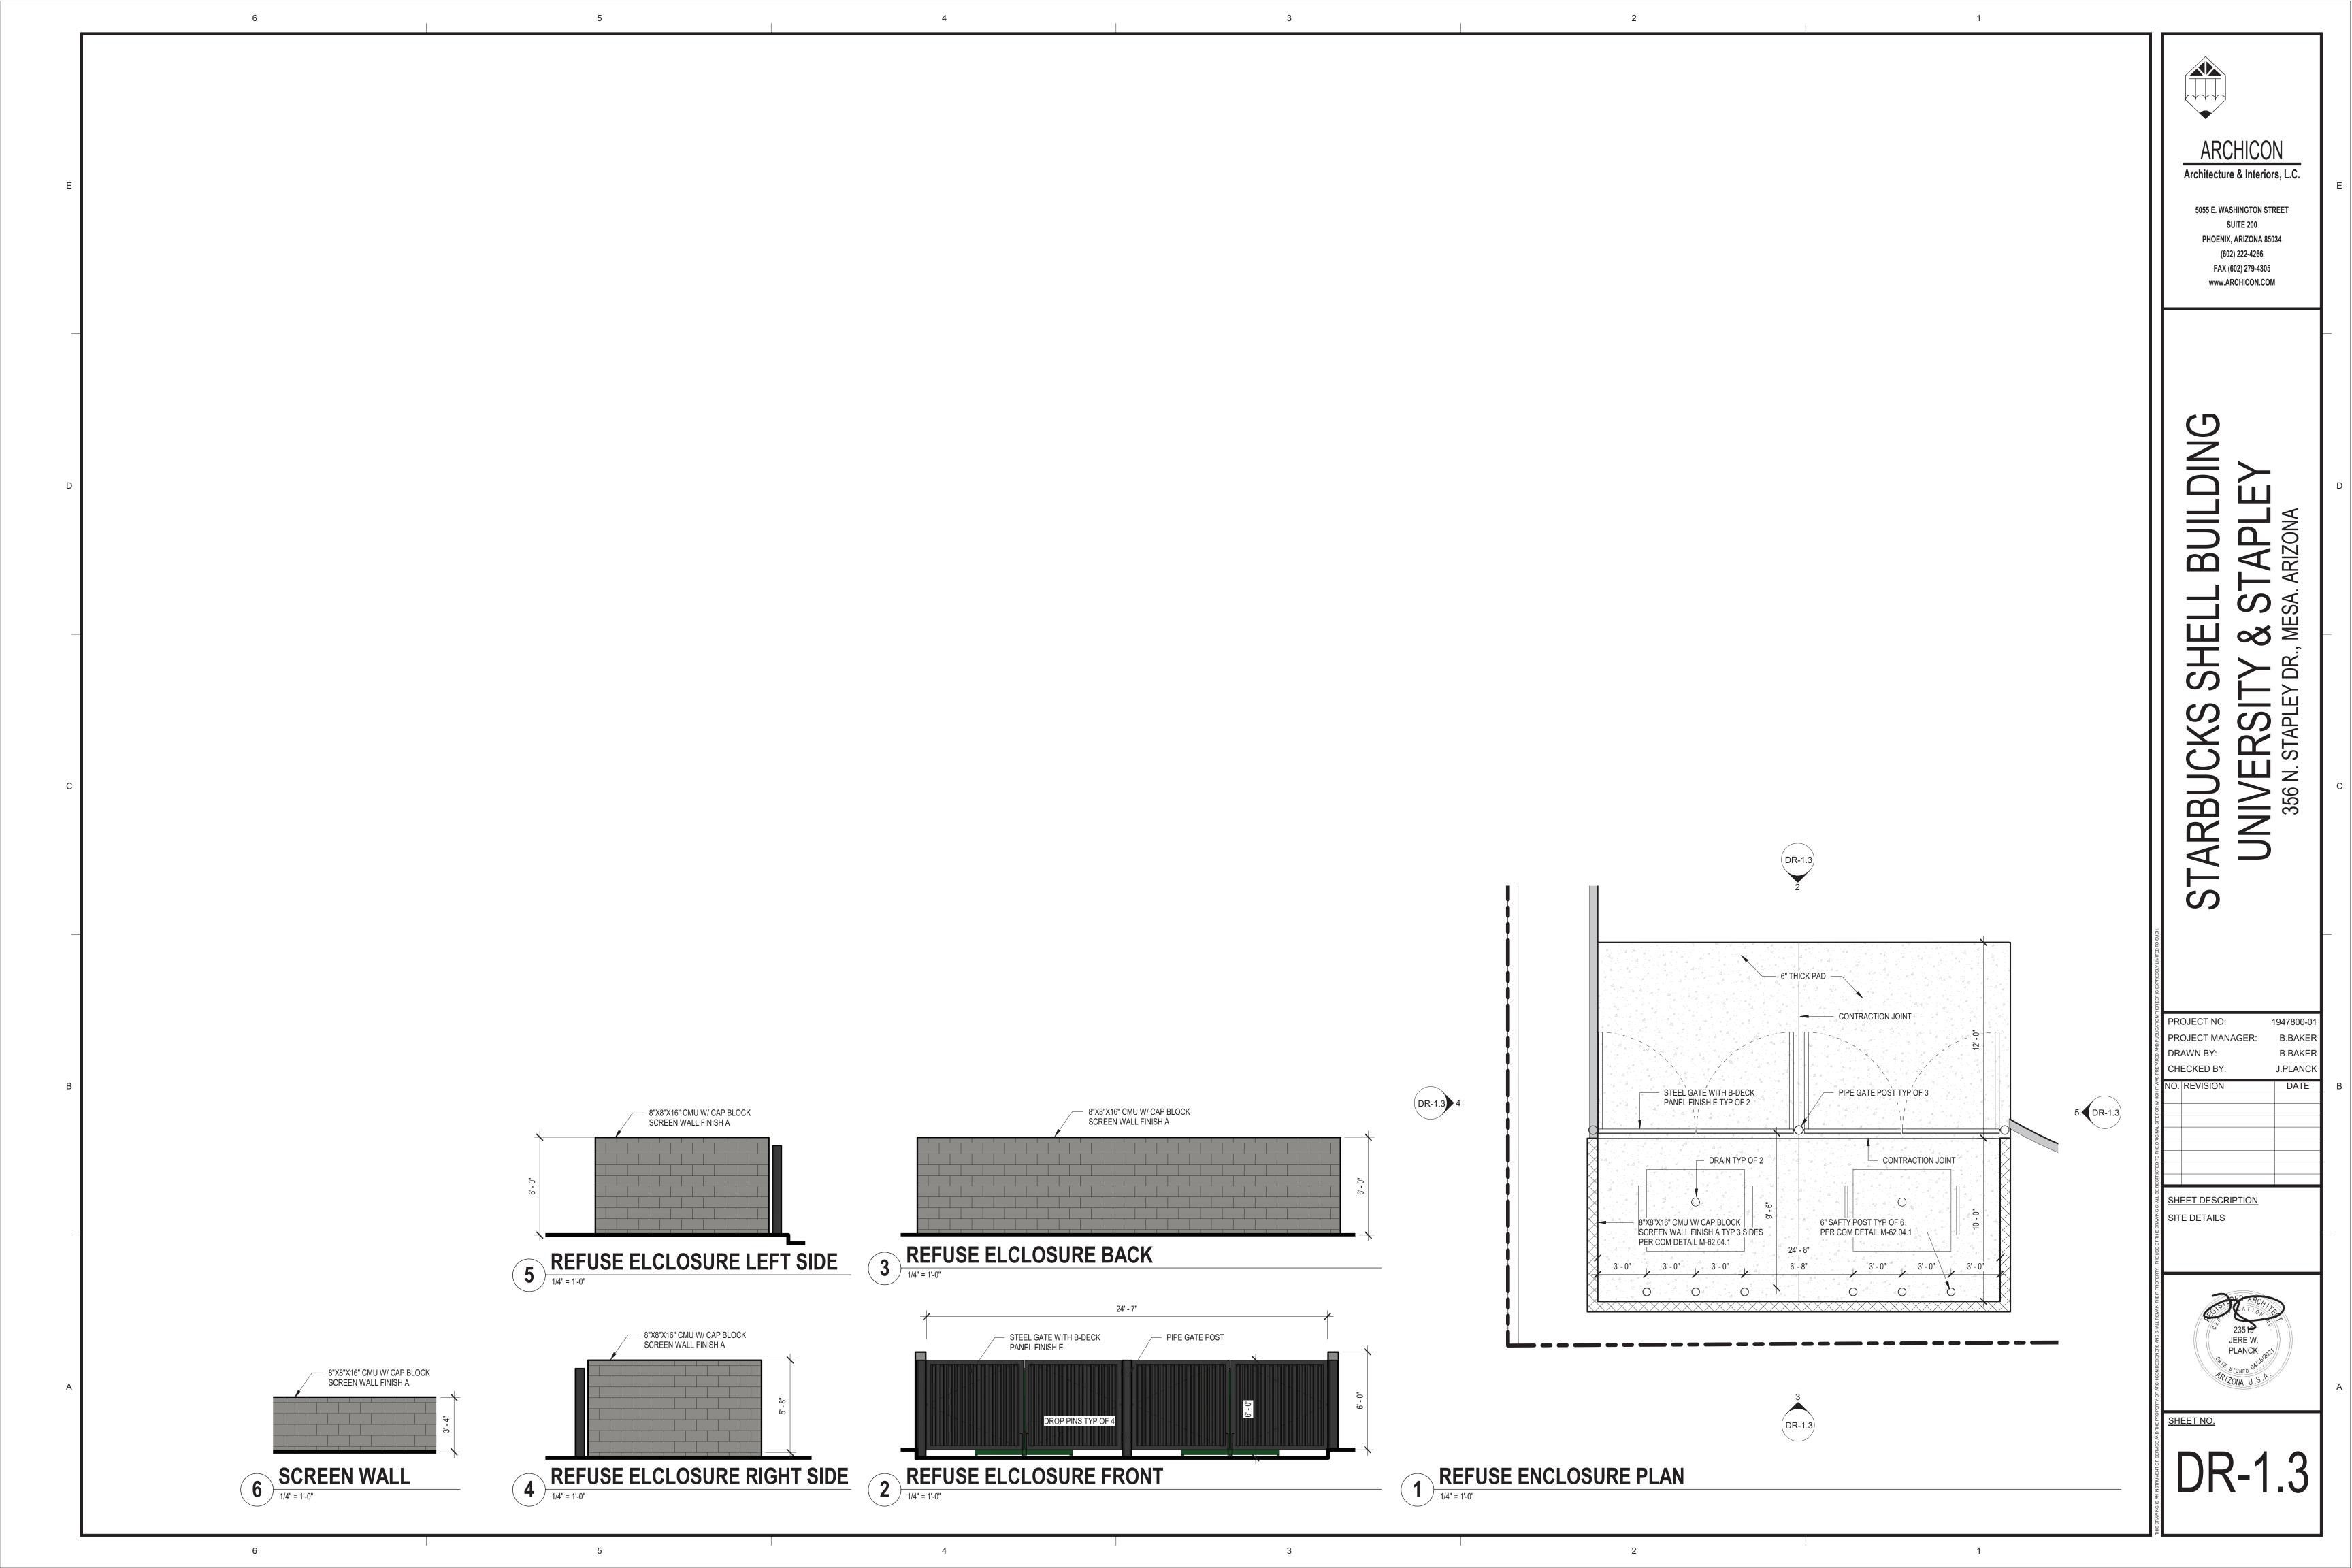

#### **Trash Enclosure**

- 4. MZO 11-30-12.B The solid waste and recycling area shall not be located within any required front yard, street side yard, any required parking and landscaped areas, or any other area required by the Mesa City Code to be constructed and maintained unencumbered according to fire and other applicable building and public safety codes.
  - The solid waste (trash enclosure) shall be located within the required landscaped area is requested.

- $\langle$  1  $\rangle$  EXISTING CURB TO REMAIN.

- $\langle$  5  $\rangle$  EXISTING BUS STOP TO REMAIN.

- $\langle 15 \rangle$  NEW TRASH ENCLOSURE.

- $\langle$  19  $\rangle$  NEW STORMTECH MC-3500 STORM WATER CHAMBERS.

### **KEYNOTES**

- $\langle 2 \rangle$  EXISTING CONCRETE SIDEWALK TO REMAIN.
- $\langle$  3  $\rangle$  EXISTING CATCH BASIN TO REMAIN.
- $\langle$  4  $\rangle$  EXISTING DRIVEWAY TO BE REMOVED AND REPLACED WITH CURB AND SIDEWALK.
- $\langle 6 \rangle$  EXISTING MASONRY SCREEN WALL TO REMAIN.
- 7 NEW CONCRETE DRIVEWAY.
- $\langle$  8  $\rangle$  NEW ASPHALT PAVEMENT.
- $\langle$  9 angle NEW CONCRETE PAVEMENT.
- (10) NEW CONCRETE VERTICAL CURB.
- $\langle 11 \rangle$  NEW CONCRETE VERTICAL CURB AND GUTTER.
- $\langle 12 \rangle$  NEW ROLLED CURB MEDIAN.
- (13) NEW CONCRETE SIDEWALK.
- $\langle 14 \rangle$  NEW ACCESSIBLE ACCESS RAMP.
- $\langle 16 \rangle$  NEW MASONRY SCREEN WALL.
- $\langle 17 \rangle$  NEW STORM DRAIN INLET.
- $\langle 18 \rangle$  NEW STORM DRAIN PIPE.
- TOTAL INSTALLED VOLUME = 3,764 CF. THE SYSTEM SHALL DRAIN VIA NEW PUMP AND DISCHARGE TO CITY OF MESA PUBLIC STORM DRAIN SYSTEM.
- $\langle 20 \rangle$  NEW WET WELL AND PUMP.
- $\langle 21 \rangle$  NEW DRAINAGE BASIN.
- CONCRETE CATCH BASIN.