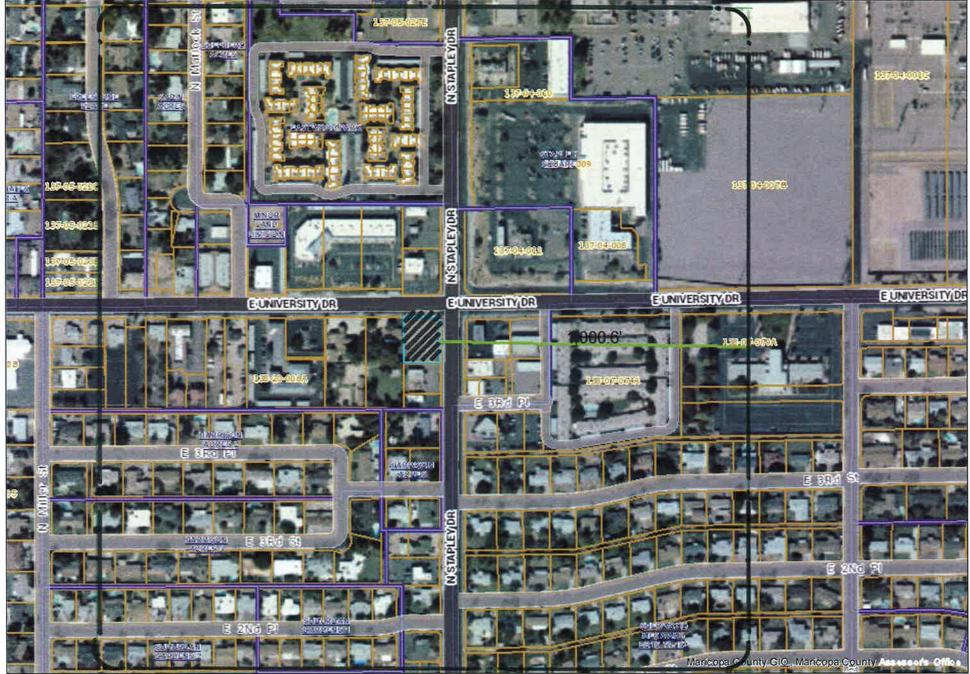

#### **Pre-submittal Meeting:**

The pre-submittal meeting with the City of Mesa planning staff was held on December 12, 2019. Staff reviewed the application and recommended that all property owners within a 500 foot radius of the site be notified of the public hearing to consider the request.

- 1. A contact list has been developed for all property owners within a 1000 ft. radius of the site.
- 2. All property owners on the contact list will receive a letter describing the project, project schedule, site plan and invitation to a virtual meeting to be held online.
  - a. The meeting will present proposed site plan and landscape plan to those who are able to view the presentation online, providing attendees to ask questions and state concerns.
  - b. An attendee list will be generated and attendees will be advised to submit additional questions or concerns to on the on the contacts listed.
- 3. Neighborhood Associations and Mesa Public Schools within one mile of the site will be called by telephone to inform them personally of the project and receive comments.
- 4. Presentations will be made to groups of citizens or neighborhood associations upon request.