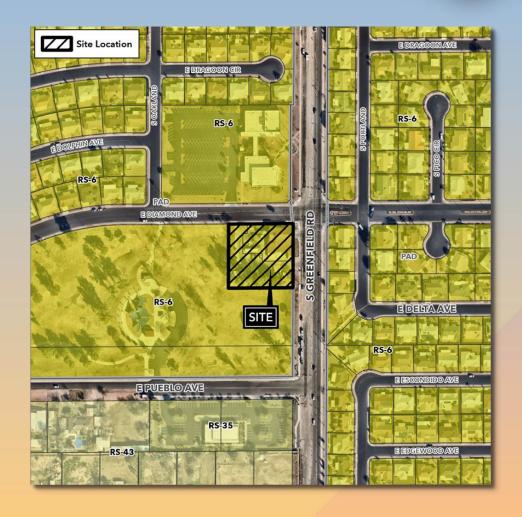

#### Location

- West side of Greenfield Road
- South of Broadway Road
- South side of Diamond Ave

#### General Plan

Traditional Residential / Parks
Open Space

- Single Family Residential and Supporting Services
- Public and Semi-Public uses are supporting land uses in these districts

#### Zoning

Single Residence 6 (RS-6)

 Public Safety Facilities are allowed by right