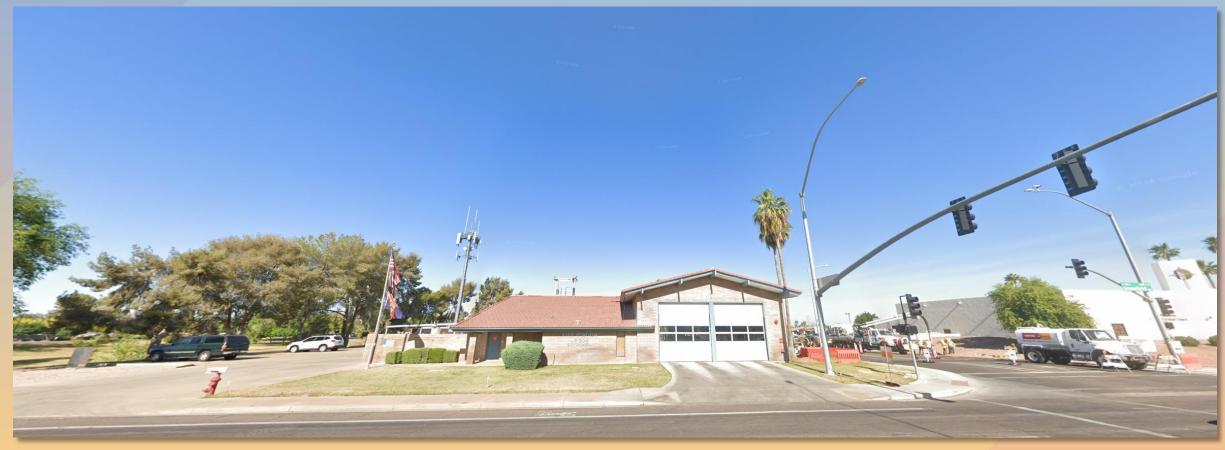

# Board of Adjustment





# BOA25-00186 Fire and Medical Station 205





#### Request

- Substantial Conformance Improvement Permit
- To allow deviations from certain development standards for a Public Safety Facility







#### Location

- West side of Greenfield Road
- South of Broadway Road
- South side of Diamond Ave







#### Site Photo



Looking South from Diamond Ave





#### Site Photo



Looking west from Greenfield Road





#### General Plan

Traditional Residential / Parks
Open Space

- Single Family Residential and Supporting Services
- Public and Semi-Public uses are supporting land uses in these districts







#### Zoning

Single Residence 6 (RS-6)

 Public Safety Facilities are allowed by right







#### Site Plan

- Replacing an existing Fire Station
- Vehicular access to the site is provided from Greenfield Road
- 17 parking spaces provided









#### Landscape Plan

|                          | 1/2                                                                                                                                                                                                                                           |