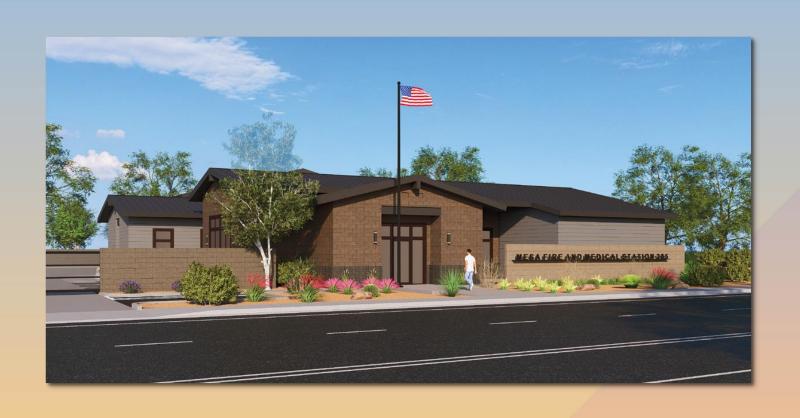

# Board of Adjustment





# BOA25-00186 Fire and Medical Station 205





#### Request

- Substantial Conformance Improvement Permit
- To allow deviations from certain development standards for a Public Safety Facility







#### Location

- West side of Greenfield Road
- South of Broadway Road
- South side of Diamond Ave







#### Site Photo



Looking South from Diamond Ave





#### Site Photo



Looking west from Greenfield Road





#### General Plan

Traditional Residential / Parks
Open Space

- Single Family Residential and Supporting Services
- Public and Semi-Public uses are supporting land uses in these districts







#### Zoning

Single Residence 6 (RS-6)

 Public Safety Facilities are allowed by right







#### Site Plan

- Replacing an existing Fire Station
- Vehicular access to the site is provided from Greenfield Road
- 17 parking spaces provided









#### Landscape Plan

|                          | 1/2