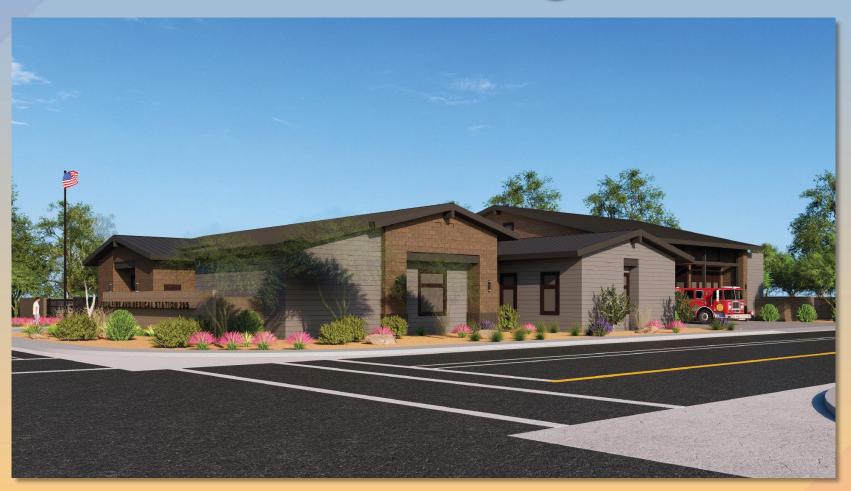

O BRAKELIGHTS RED HESPERALOE SANTA RITA PRICKLY PEAR | 5 GAL<br>5 GAL |           | 5<br>7<br>19<br>6<br>6<br>6<br>6<br>5<br>14<br>2<br>10<br>3 |  |  |
| GROUNDCOVERS  S  O       | GLANDULARIA GOODDINGII<br>LANTANA X 'NEW GOLD'                                                                                                                                                                                                | GOODDING'S VERBENA<br>NEW GOLD LANTANA                                                                                                                       | 1 GAL<br>1 GAL                                                                                                    |           | 33<br>27                                                    |  |  |









### Rendering







### Rendering







#### SCIP Development Standards

| Development Standard                                                                                                                                                                                                                                        | MZO Requirements | Applicant Proposal |
|-------------------------------------------------------------------------------------------------------------------------------------------------------------------------------------------------------------------------------------------------------------|------------------|--------------------|
| Setbacks for Single Residence 6 – Table 11-<br>5-3