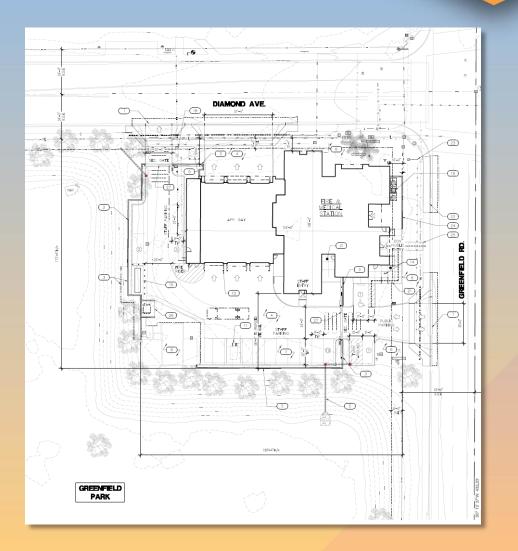

#### Site Plan

- Replacing an existing Fire Station
- Vehicular access to the site is provided from Greenfield Road
- 17 parking spaces provided