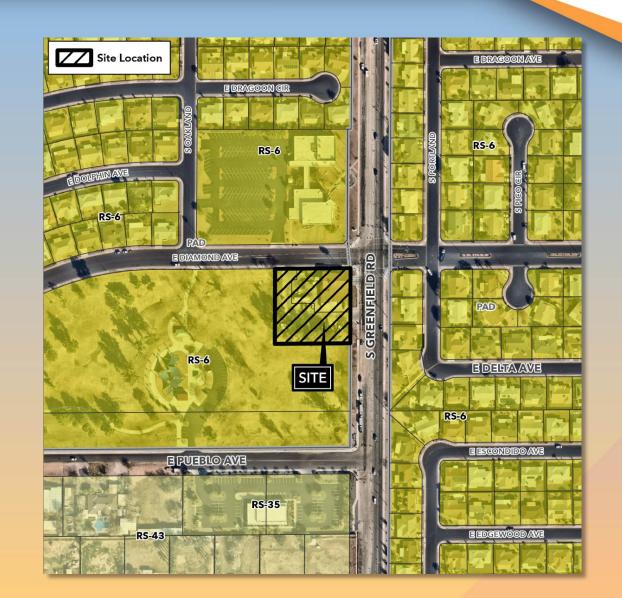

#### Location

- West side of Greenfield Road
- South of Broadway Road
- South side of Diamond Ave