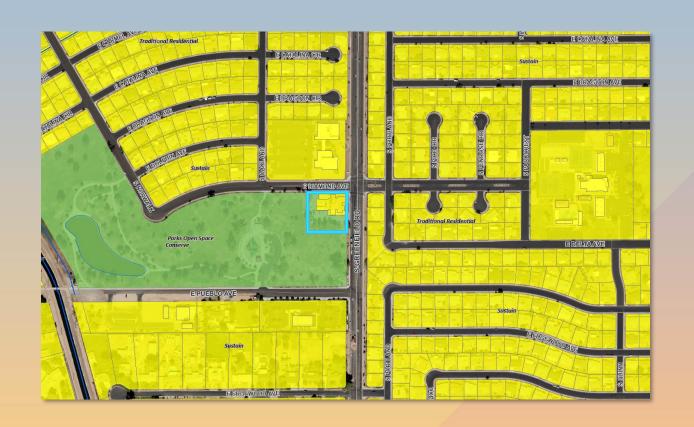

#### Location

- West side of Greenfield Road
- South of Broadway Road
- South side of Diamond Ave