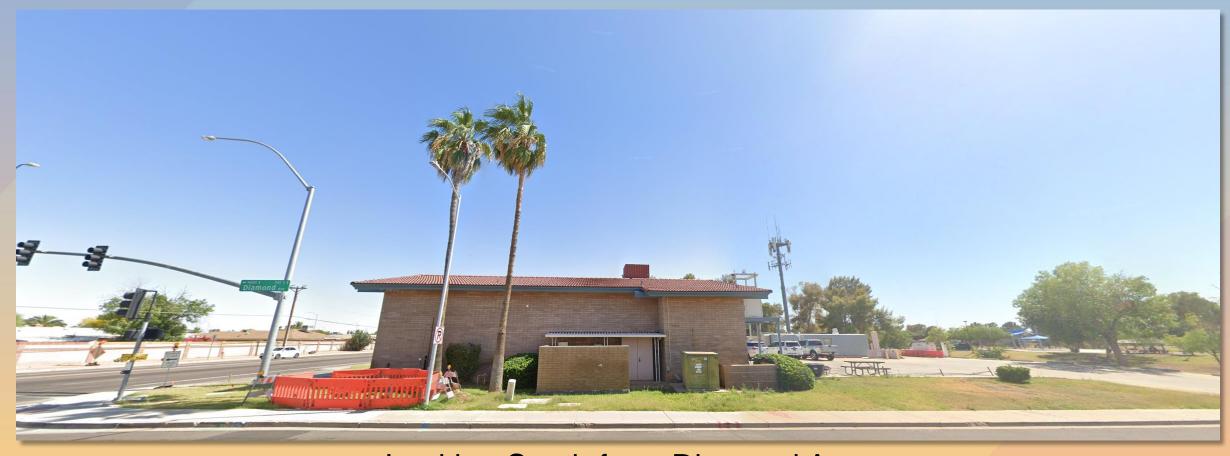

# Board of Adjustment





# BOA25-00186 Fire and Medical Station 205





#### Request

- Substantial Conformance Improvement Permit
- To allow deviations from certain development standards for a Public Safety Facility







#### Location

- West side of Greenfield Road
- South of Broadway Road
- South side of Diamond Ave







#### Site Photo



Looking South from Diamond Ave





#### Site Photo



Looking west from Greenfield Road





#### General Plan

Traditional Residential / Parks
Open Space

- Single Family Residential and Supporting Services
- Public and Semi-Public uses are supporting land uses in these districts







#### Zoning

Single Residence 6 (RS-6)

 Public Safety Facilities are allowed by right







#### Site Plan

- Replacing an existing Fire Station
- Vehicular access to the site is provided from Greenfield Road
- 17 parking spaces provided









#### Landscape Plan

|                          | 1/2