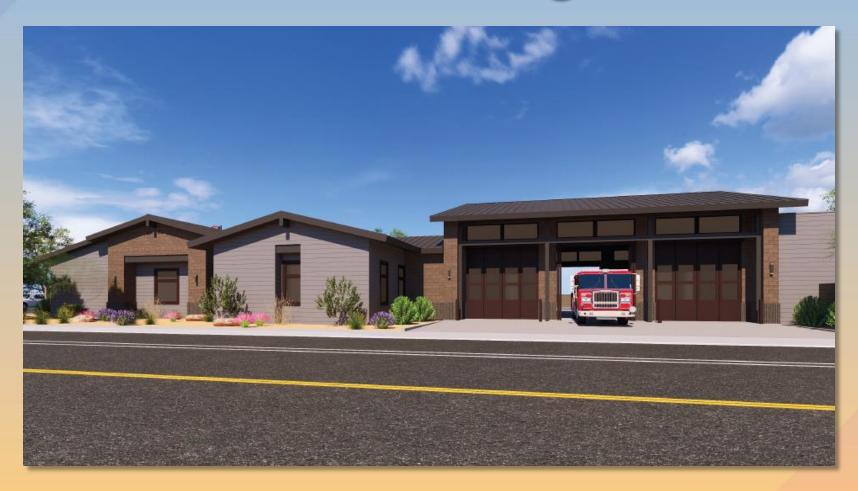

PERALOE SANTA RITA PRICKLY PEAR | 5 GAL<br>5 GAL |           | 5<br>7<br>19<br>6<br>6<br>6<br>6<br>5<br>14<br>2<br>10<br>3 |  |  |
| GROUNDCOVERS  S  O       | GLANDULARIA GOODDINGII<br>LANTANA X 'NEW GOLD'                                                                                                                                                                                                | GOODDING'S VERBENA<br>NEW GOLD LANTANA                                                                                                                       | 1 GAL<br>1 GAL                                                                                                    |           | 33<br>27                                                    |  |  |









### Rendering







### Rendering







#### SCIP Development Standards

| Development Standard                                                                                                                                                                                                                                        | MZO Requirements | Applicant Proposal |
|-------------------------------------------------------------------------------------------------------------------------------------------------------------------------------------------------------------------------------------------------------------|------------------|--------------------|
| Setbacks for Single Residence 6 – Table 11-<br>5-3