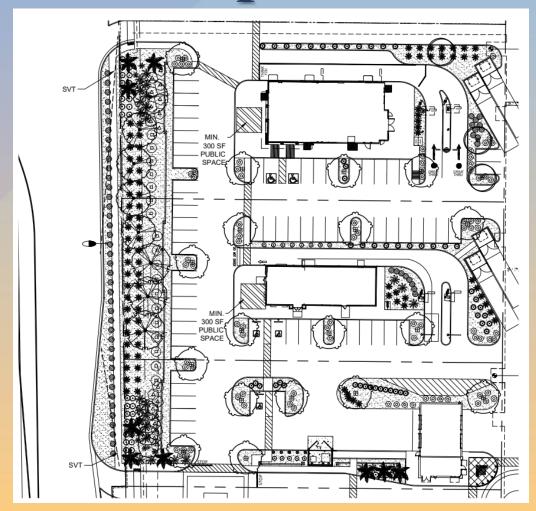

## Landscape Plan

| PLANT SCHEDULE |                                                                           |         |     |  |  |
|----------------|---------------------------------------------------------------------------|---------|-----|--|--|
| SYMBOL         | BOTANICAL / COMMON NAME                                                   | SIZE    | QTY |  |  |
| TREES          |                                                                           |         |     |  |  |
| ( + )          | Ebenopsis ebano<br>Texas Ebony                                            | 24" Box | 4   |  |  |
|                | Olea europaea 'Fruitless'<br>Fruitless Olive                              | 36" Box | 5   |  |  |
| (1)            | Parkinsonia x 'Desert Museum'<br>Desert Museum Palo Verde                 | 24"box  | 3   |  |  |
| *              | Phoenix dactylifera<br>Date Palm                                          | 15` Ht. | 9   |  |  |
|                | Pistacia x `Red Push`<br>Pistache                                         | 24"box  | 3   |  |  |
| (H)            | x Chitalpa tashkentensis `Pink Dawn`<br>Pink Dawn Chitalpa                | 36" Box | 18  |  |  |
| SHRUBS         |                                                                           |         |     |  |  |
| *              | Agave desmettiana<br>Dwarf Century Plant                                  | 5 gal.  | 9   |  |  |
| ₹;}}           | Agave geminiflora<br>Century Plant                                        | 5 gal.  | 5   |  |  |
|                | Bougainvillea x 'Barbara Karst'<br>Barbara Karst Bougainvillea            | 5 gal.  | 18  |  |  |
| 0              | Carissa macrocarpa 'Boxwood<br>Beauty'<br>Beauty Natal Plum               | 5 gal.  | 39  |  |  |
| *              | Dasylirion longissimum<br>Toothless Desert Spoon                          | 5 gal.  | 29  |  |  |
|                | Dodonaea viscosa 'Green'<br>Green Hopseed Bush                            | 5 gal.  | 18  |  |  |
| *              | Hesperaloe parviflora 'Perpa' TM<br>Brakelights Red Yucca                 | 5 gal.  | 84  |  |  |
|                | Lantana x 'New Gold'<br>New Gold Lantana                                  | 1 gal.  | 59  |  |  |
| •              | Muhlenbergia capillaris 'Regal Mist'<br>TM<br>Regal Mist Pink Muhly Grass | 5 gal.  | 51  |  |  |
| 0              | Ruellia penninsularis<br>Wild Petunia                                     | 5 gal   | 84  |  |  |
| $\odot$        | Russelia equisetiformis<br>Firecracker Plant                              | 5 gal.  | 13  |  |  |

| PLANT SCHEDULE VALVOLINE |                                                                           |         |     |  |  |
|--------------------------|---------------------------------------------------------------------------|---------|-----|--|--|
| SYMBOL                   | BOTANICAL / COMMON NAME                                                   | SIZE    | QTY |  |  |
| TREES                    | Ebenopsis ebano<br>Texas Ebony                                            | 24" Box | 4   |  |  |
| *                        | Phoenix dactylifera<br>Date Palm                                          | 15` Ht. | 6   |  |  |
| (B)                      | x Chitalpa tashkentensis 'Pink Dawn'<br>Pink Dawn Chitalpa                | 36" Box | 7   |  |  |
| SHRUBS                   | Agave desmettiana<br>Dwarf Century Plant                                  | 5 gal.  | 5   |  |  |
| ₹ <b>`</b> }             | Agave geminiflora<br>Century Plant                                        | 5 gal.  | 5   |  |  |
|                          | Bougainvillea x `Barbara Karst`<br>Barbara Karst Bougainvillea            | 5 gal.  | 9   |  |  |
| $\odot$                  | Carissa macrocarpa 'Boxwood<br>Beauty'<br>Beauty Natal Plum               | 5 gal.  | 23  |  |  |
| *                        | Dasylirion longissimum<br>Toothless Desert Spoon                          | 5 gal.  | 17  |  |  |
|                          | Dodonaea viscosa 'Green'<br>Green Hopseed Bush                            | 5 gal.  | 2   |  |  |
| *                        | Hesperaloe parviflora 'Perpa' TM<br>Brakelights Red Yucca                 | 5 gal.  | 11  |  |  |
|                          | Lantana x 'New Gold'<br>New Gold Lantana                                  | 1 gal.  | 10  |  |  |
| •                        | Muhlenbergia capillaris `Regal Mist`<br>TM<br>Regal Mist Pink Muhly Grass | 5 gal.  | 17  |  |  |
| $\odot$                  | Ruellia penninsularis<br>Wild Petunia                                     | 5 gal   | 27  |  |  |
| $\odot$                  | Russelia equisetiformis<br>Firecracker Plant                              | 5 gal.  | 5   |  |  |