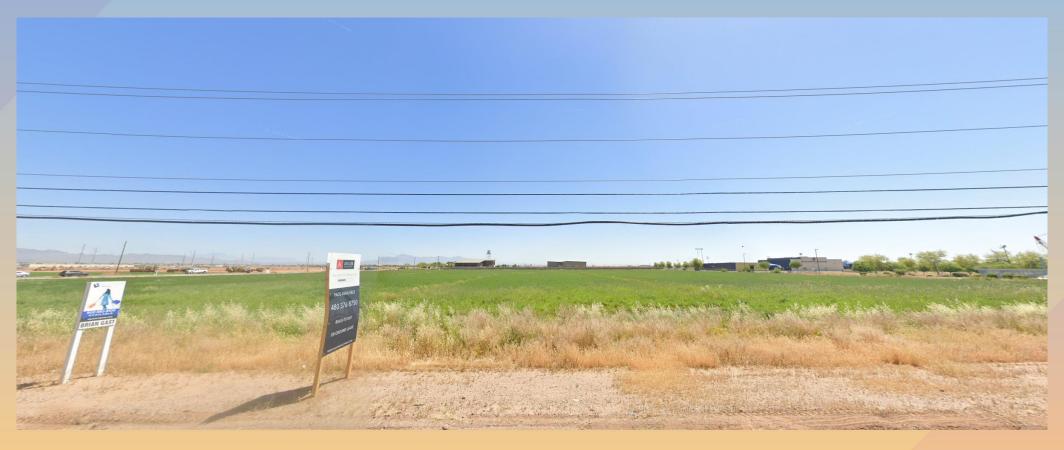

# Planning and Zoning Board





## ZON24-00649





### Request

- Rezone from LC To LC-BIZ
- Major Site Plan Modification
- To allow for a group commercial center
- Specifically for Lots 4,
   5, and 6







#### Location

- South of E Elliot Road
- East side of S Power Road







## Zoning

- Current Zoning
  - LC
- Proposed Zoning
  - LC-BIZ
- Group Commercial Centers are a permitted use within the LC district







#### General Plan

#### Mixed Use Activity

- Create strong and viable centers of commercial activity
- Serves a neighborhood population within a 4-mile radius







#### Site Photo



Looking east from Power Road





#### Site Plan

- Modifications are to lots 4, 5, and 6 for two restaurants with drive-thrus and a Minor Auto Repair user
- Total parking required per ZON22-01271:
   526 spaces
- 534 parking spaces provided on site







## Landscape Plan



| PLANT SCHEDULE |                                                                           |         |     |  |  |
|----------------|---------------------------------------------------------------------------|---------|-----|--|--|
| SYMBOL         | BOTANICAL / COMMON NAME                                                   | SIZE    | QTY |  |  |
| TREES          |                                                                           |         |     |  |  |
| ( + )          | Ebenopsis ebano<br>Texas Ebony