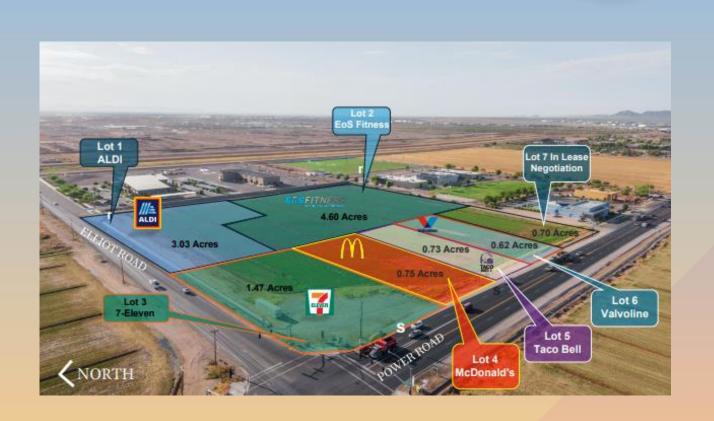

### Request

- Rezone from LC To LC-BIZ
- Major Site Plan Modification
- To allow for a group commercial center
- Specifically for Lots 4,
   5, and 6

#### Location

- South of E Elliot Road
- East side of S Power Road

#### Site Plan

- Modifications are to lots 4, 5, and 6 for two restaurants with drive-thrus and a Minor Auto Repair user
- Total parking required per ZON22-01271:
   526 spaces
- 534 parking spaces provided on site