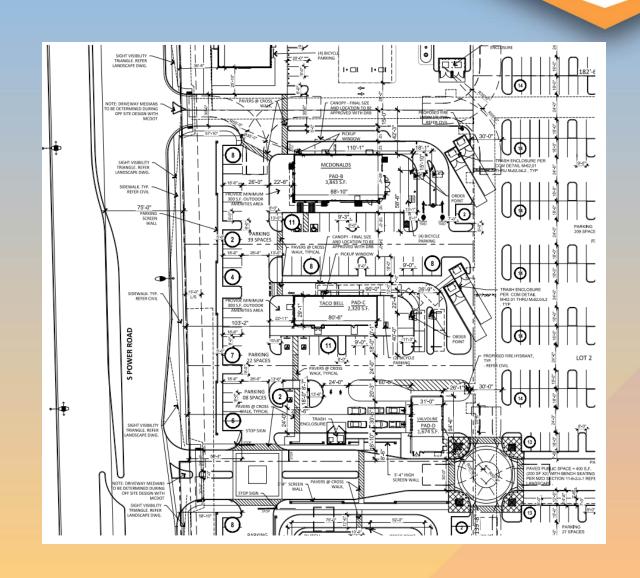

#### Site Plan

- Modifications are to lots 4, 5, and 6 for two restaurants with drive-thrus and a Minor Auto Repair user
- Total parking required per ZON22-01271:
   526 spaces
- 534 parking spaces provided on site