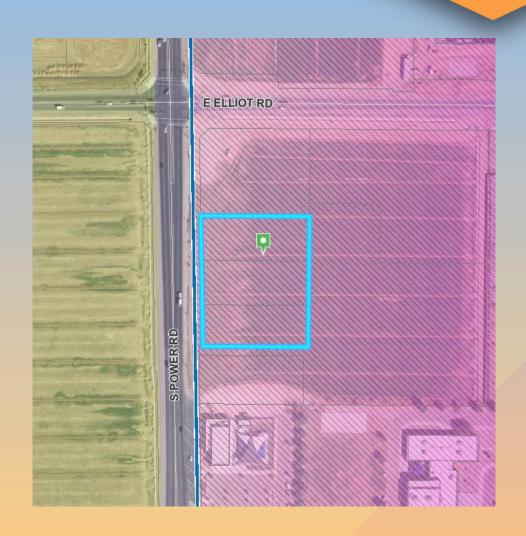

#### Location

- South of E Elliot Road
- East side of S Power Road

## Zoning

- Current Zoning
  - LC
- Proposed Zoning
  - LC-BIZ
- Group Commercial Centers are a permitted use within the LC district