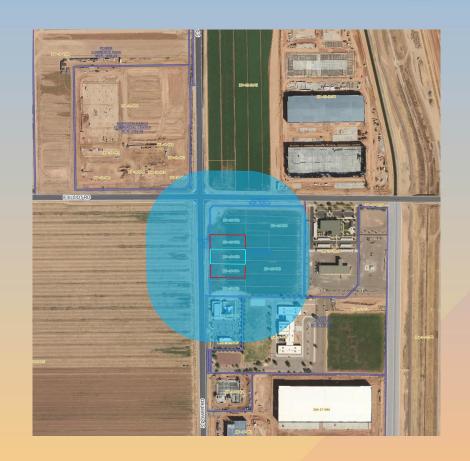

#### Location

- South of E Elliot Road
- East side of S Power Road

#### Site Plan

- Modifications are to lots 4, 5, and 6 for two restaurants with drive-thrus and a Minor Auto Repair user
- Total parking required per ZON22-01271:
   526 spaces
- 534 parking spaces provided on site