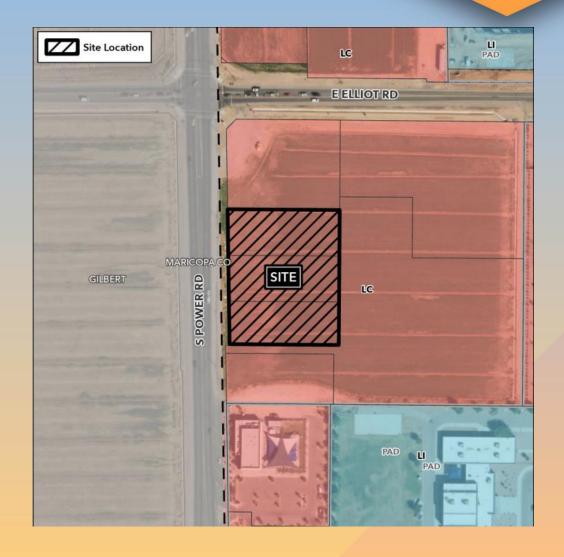

#### Location

- South of E Elliot Road
- East side of S Power Road

## Zoning

- Current Zoning
  - LC
- Proposed Zoning
  - LC-BIZ
- Group Commercial Centers are a permitted use within the LC district