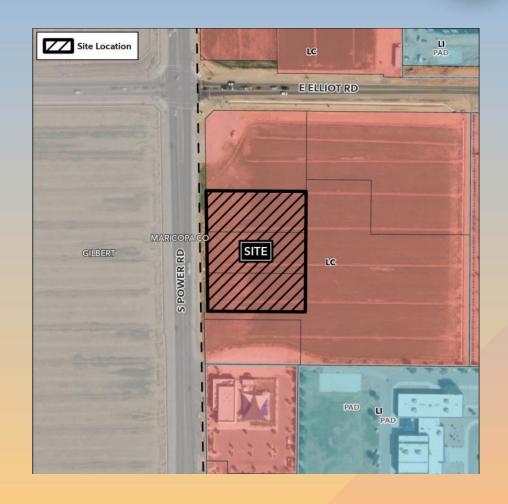

#### Location

- South of E Elliot Road
- East side of S Power Road

## Zoning

- Current Zoning
  - LC
- Proposed Zoning
  - LC-BIZ
- Group Commercial Centers are a permitted use within the LC district