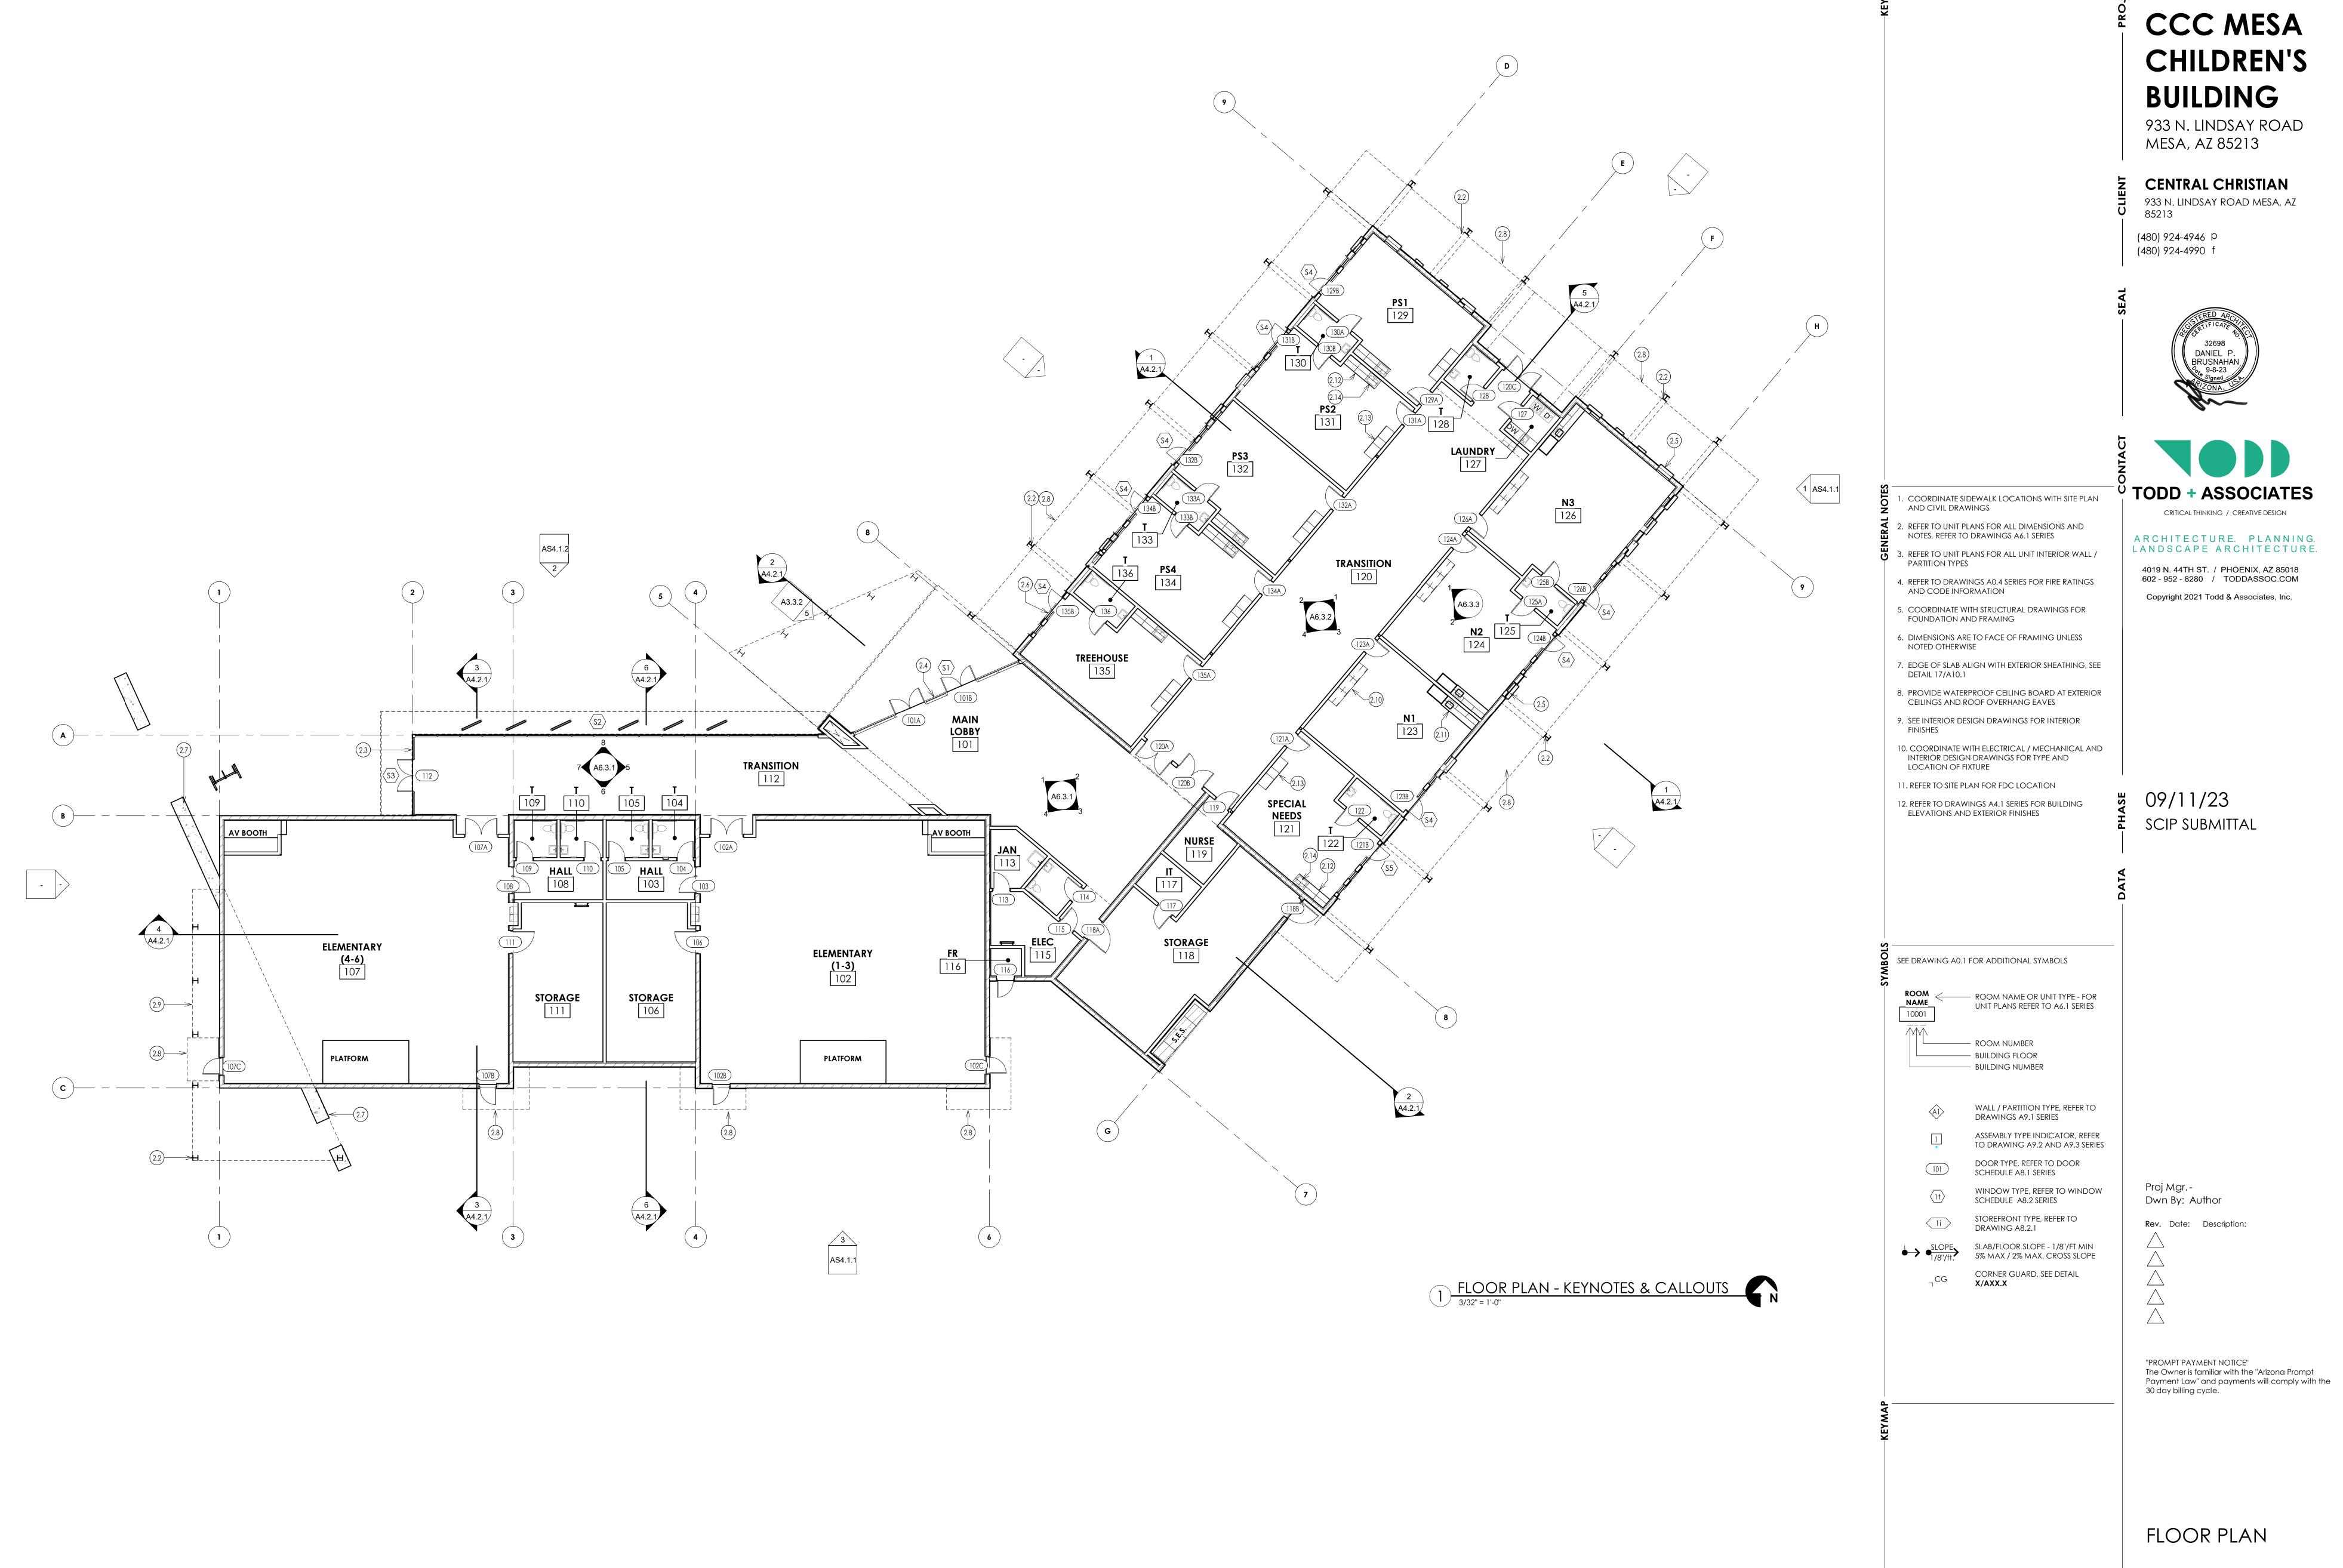

NO. 23-6005-00 CCC MESA

## CHILDREN'S BUILDING

933 N. LINDSAY ROAD MESA, AZ 85213

CENTRAL CHRISTIAN 933 N. LINDSAY ROAD MESA, AZ

(480) 924-4946 P (480) 924-4990 f

TODD + ASSOCIATES CRITICAL THINKING / CREATIVE DESIGN

ARCHITECTURE. PLANNING. LANDSCAPE ARCHITECTURE. 4019 N. 44TH ST. / PHOENIX, AZ 85018 602 - 952 - 8280 / TODDASSOC.COM

Copyright 2021 Todd & Associates, Inc.

SCIP SUBMITTAI

Proj Mgr.-

ENLARGED SITE PLAN

Dwn By: Author Rev. Date: Description:

"PROMPT PAYMENT NOTICE" The Owner is familiar with the "Arizona Prompt Payment Law" and payments will comply with the 30 day billing cycle.

ENLARGED SITE

NO. 23-6005-00

A2.1.1