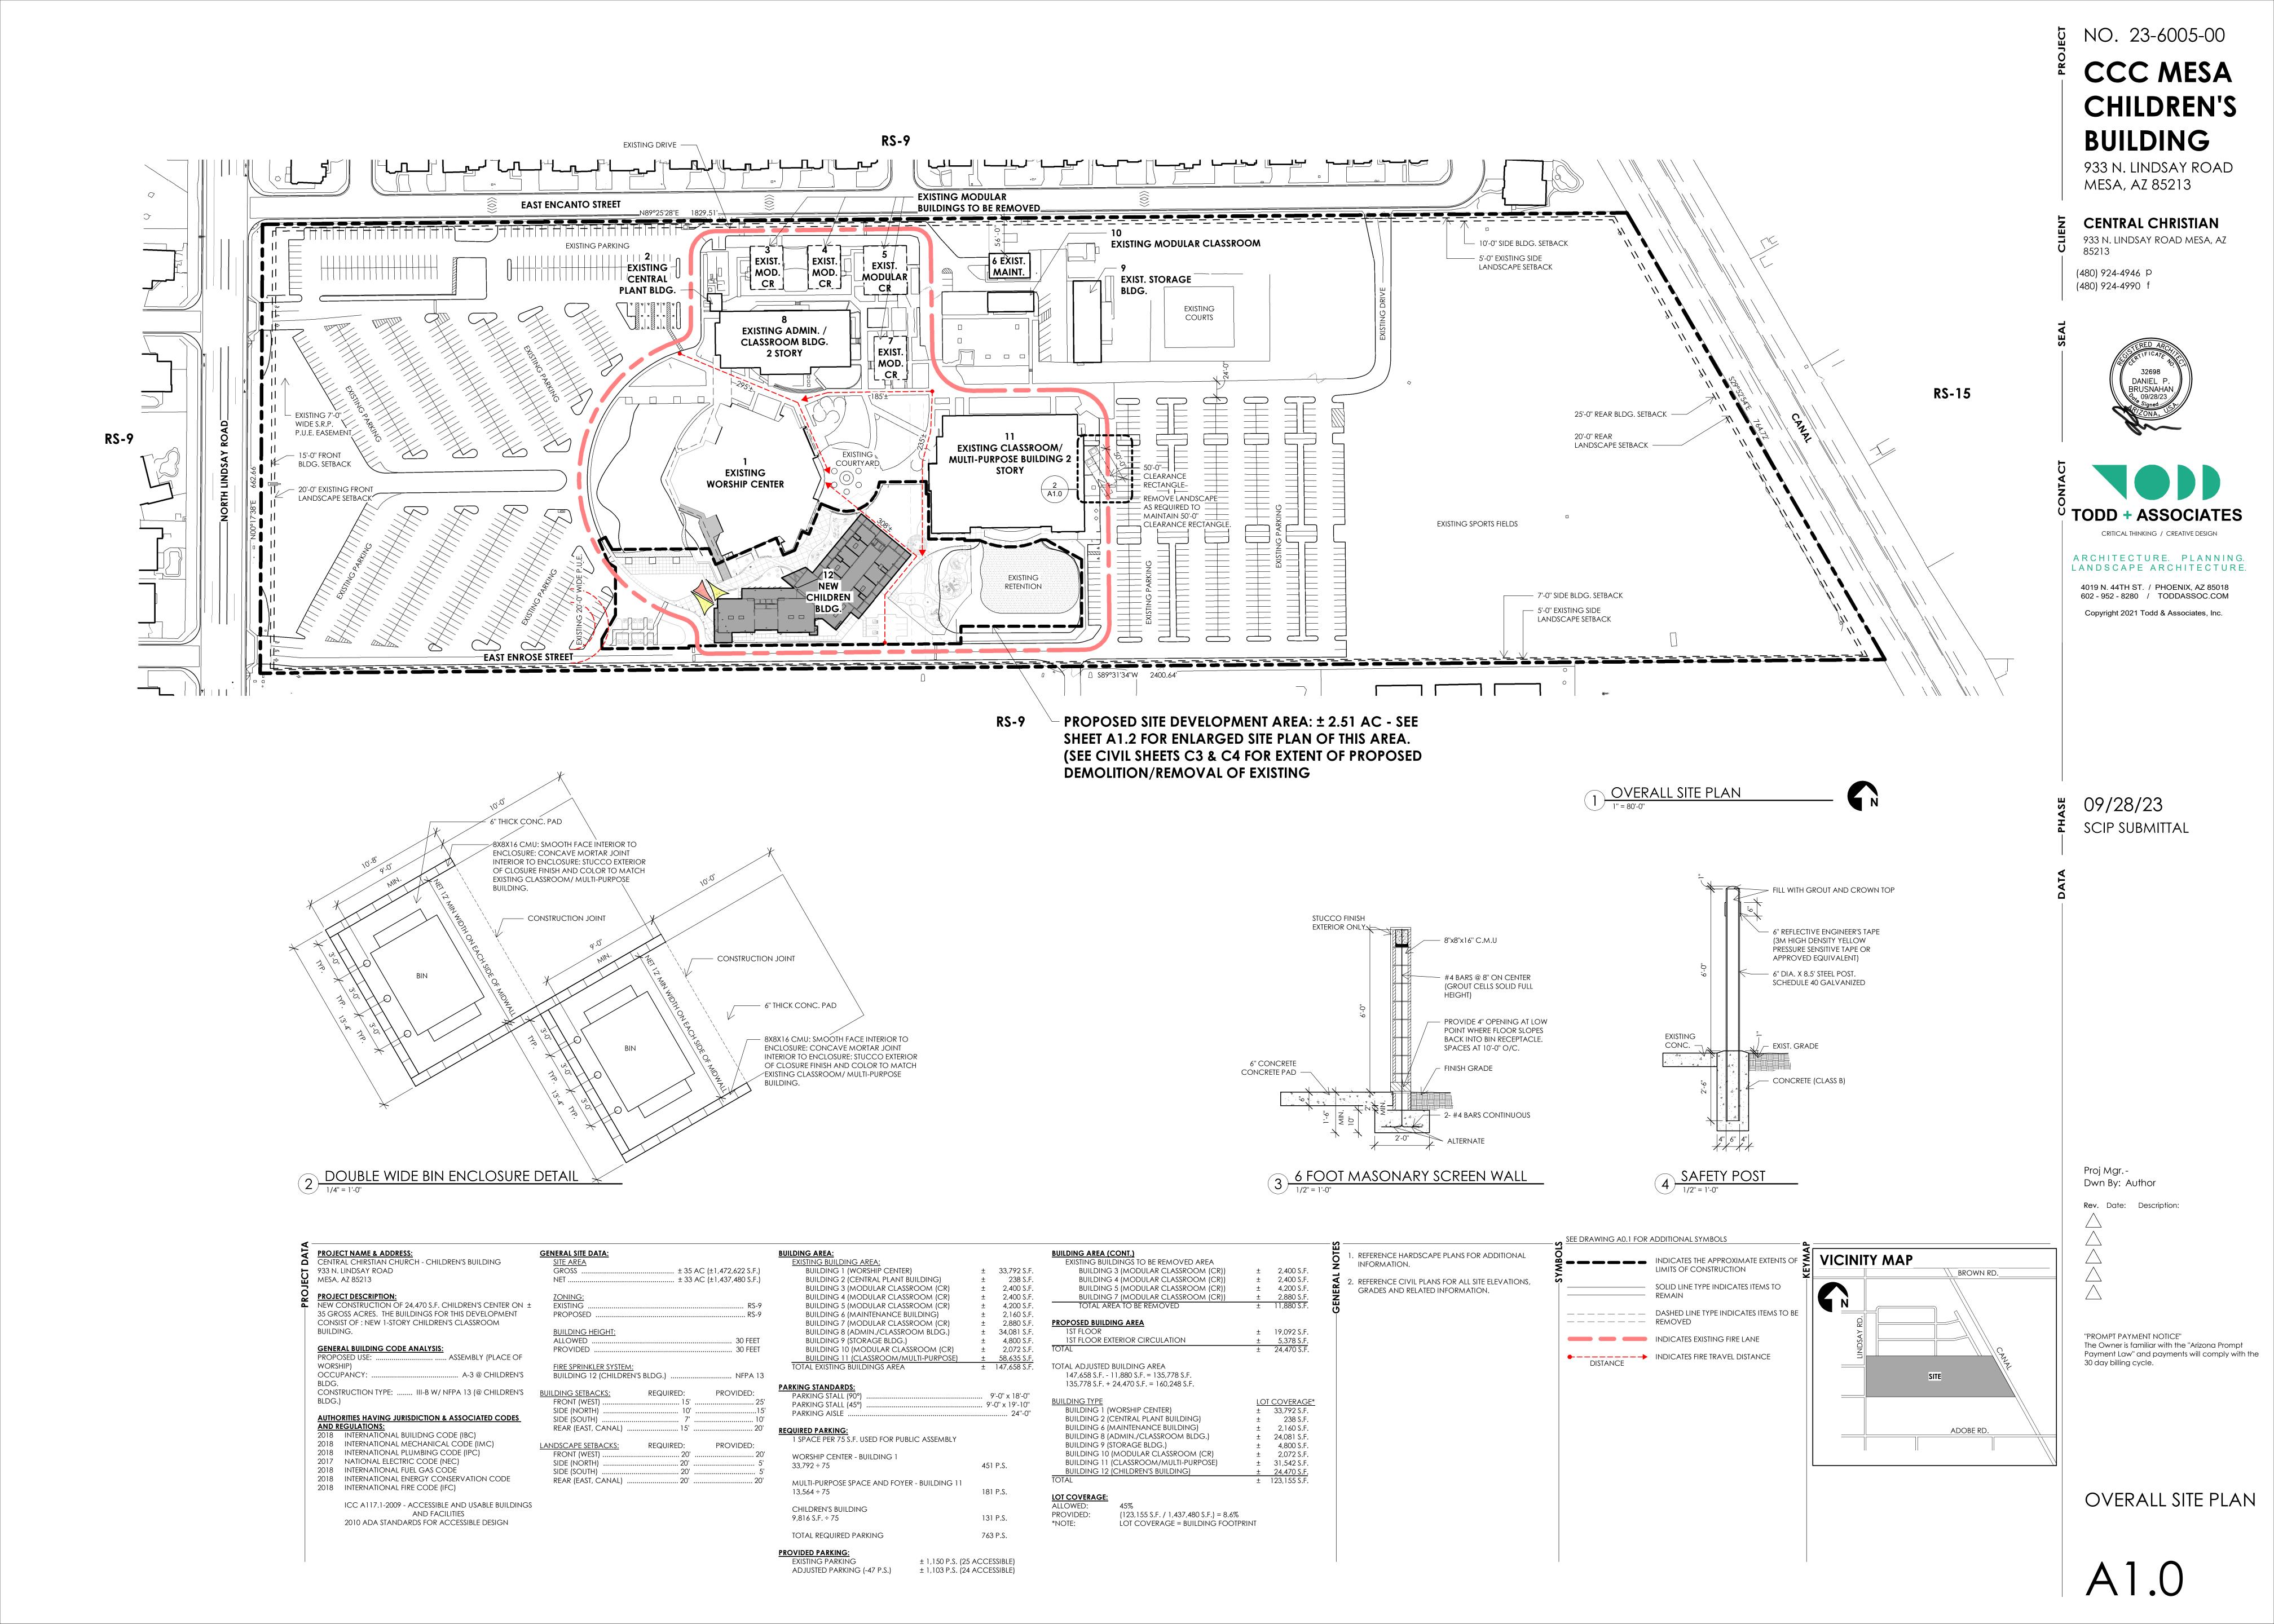

NO. 23-6005-00 CCC MESA

## CHILDREN'S BUILDING

933 N. LINDSAY ROAD MESA, AZ 85213

CENTRAL CHRISTIAN 933 N. LINDSAY ROAD MESA, AZ

(480) 924-4946 P (480) 924-4990 f

TODD + ASSOCIATES CRITICAL THINKING / CREATIVE DESIGN

ARCHITECTURE. PLANNING. LANDSCAPE ARCHITECTURE. 4019 N. 44TH ST. / PHOENIX, AZ 85018 602 - 952 - 8280 / TODDASSOC.COM

Copyright 2021 Todd & Associates, Inc.

SCIP SUBMITTAI

Proj Mgr.-

ENLARGED SITE PLAN

Dwn By: Author Rev. Date: Description:

"PROMPT PAYMENT NOTICE" The Owner is familiar with the "Arizona Prompt Payment Law" and payments will comply with the 30 day billing cycle.