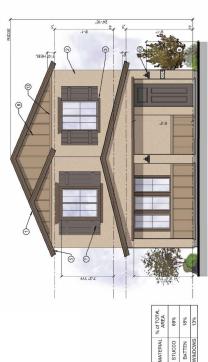

HOMES LANDSEA

Live in your element

7600 E. DOUBLETREE RANCH RD. SUITE 240 SCOTTSDALE, AZ 85258 480-629-4111 WWW.LANDSEAHOMES.COM

9 9

MATERIAL % of TOTAL AREA

20% 64% STUCCO

9

FRONT ELEVATION A. SPANISH COLOR SCHEME: A4 SCALE: //\* = 11.0\*

FRONT ELEVATION B- PRAIRIE COLOR SCHEME: B4 SCALE: 1/4" = 1'-0'

FRONT ELEVATION C- FARMHOUSE COLOR SCHEME: C4 SCALE: 7/4" = 1'0'

STUCCO BATTEN

- 1. CONCRETE ROOF TILE
  2. STUCCO FINISH
  3. STUCCO FINISH
  3. STUCCO FINISH
  4. DECENTIVE STUCCO SILL
  5. DECENTIVE STUCCO SILL
  5. DECENTIVE STUCCO SILL
  6. DECENTIVE STUCCO SILL
  7. DECENTIVE STUCCO SILL
  9. DECENTIVE STUCCO
  1. STUCCO WAINSO
  1. STUCCO

HOMES LANDSEA Live in your element

7600 E. DOUBLETREE RANCH RD. SUITE 240 SCOTTSDALE, AZ 88258 480-629-4111 WWW.LANDSEAHOMES.COM

PLAN 24-2100 FRONT ELEVATIONS