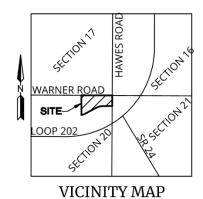

#### **Overview:**

This report provides results of the implementation of the Citizen Participation Plan for Hawes Crossing Village 4. The site is located at 8235 E. Warner Road on the southwest corner of Warner and Hawes Roads and is an application for Specific Plan and Preliminary Plat review and approval of approximately 259 single family residential lots on approximately 39 gross acres. This report provides evidence that citizens, neighbors, public agencies, and interested persons have had adequate opportunity to learn about and comment on the proposed plans and actions addressed in the application. Comments, sign-in lists, petitions, letters, summary sheet, and other materials are attached.

#### Dear Neighbor:

This letter is to inform you that Landsea Homes of Arizona, LLC (Applicant/Homebuilder) has recently submitted a Specific Plan and Preliminary Plat application to the City of Mesa for Hawes Crossing-Village 4, a 39.20-acre site located at the southwest corner of Hawes Road and Warner Road. Please see the site location map below. We would like to invite you to a neighborhood meeting to discuss the proposed single-family residential community and the associated application request to the City.