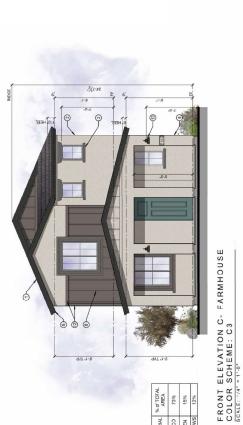

HOMES LANDSEA

Live in your element

7600 E. DOUBLETREE RANCH RD. SUITE 240 SCOTTSDALE, AZ 85258 480-629-4111 WWW.LANDSEAHOMES.COM

9 9

MATERIAL % of TOTAL AREA

20% 64% STUCCO

9

FRONT ELEVATION A. SPANISH COLOR SCHEME: A4 SCALE: //\* = 11.0\*

FRONT ELEVATION B- PRAIRIE COLOR SCHEME: B4 SCALE: 1/4" = 1'-0'

FRONT ELEVATION C- FARMHOUSE COLOR SCHEME: C4 SCALE: 7/4" = 1'0'

STUCCO BATTEN

## KEYNOTES

Windows at all their felled (pleadew) will comply with Section 145 digital (pleadew) and their letters would be set their letters and their letters will be set their letters and their letters and their letters and their letters are their letters and attended or all minimum leve (2) setter of all will letter letters and must be increased at letters from (4) justed or pleadew in their letters will be included in their letters and their letter

- 1. CONCRETE ROOF TILE
  2. STUCCO FINISH
  3. STUCCO FINISH
  3. STUCCO FINISH
  4. DECENTIVE STUCCO SILL
  5. DECENTIVE STUCCO SILL
  5. DECENTIVE STUCCO SILL
  6. DECENTIVE STUCCO SILL
  7. DECENTIVE STUCCO SILL
  9. DECENTIVE STUCCO
  1. STUCCO WAINSO
  1. STUCCO

HOMES LANDSEA Live in your element

7600 E. DOUBLETREE RANCH RD. SUITE 240 SCOTTSDALE, AZ 88258 480-629-4111 WWW.LANDSEAHOMES.COM

PLAN 24-2100 FRONT ELEVATIONS