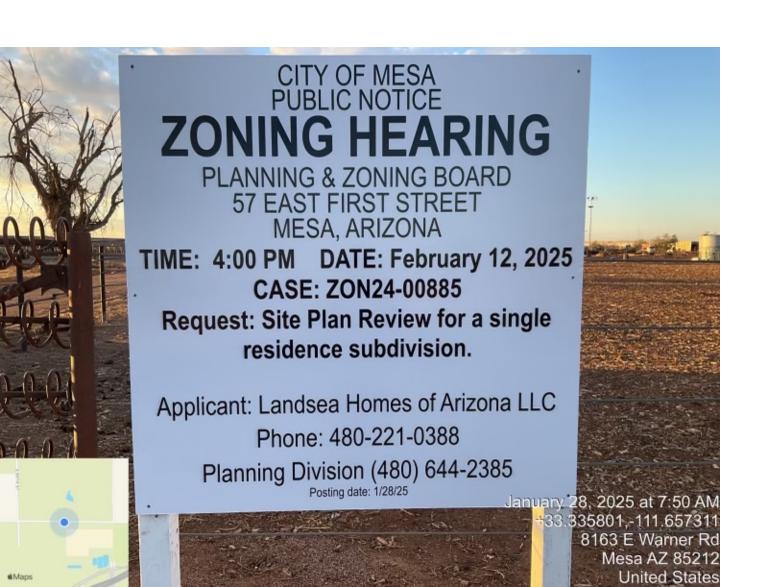

### **Notice of Zoning Hearing**

Dear Neighbor,

We have applied for Site Plan Review for a single residence subdivision for the property located at the southwest corner of South Hawes Road and East Warner Road. This request is for the development of Hawes Crossing Village 4. The case number assigned to this project is ZON24-00885.

This application will be scheduled for consideration by the Mesa Planning and Zoning Board at their meeting held on February 12, 2025 in the City Council Chambers located at 57 East First Street. The meeting will begin at 4:00 p.m. You are invited to attend this meeting and provide any input you may have regarding this proposal.

## **AFFIDAVIT OF PUBLIC POSTING**

| Date: 01/28/25                                                                                                                                                                                                                                                                                                                                                                                   |
|--------------------------------------------------------------------------------------------------------------------------------------------------------------------------------------------------------------------------------------------------------------------------------------------------------------------------------------------------------------------------------------------------|
| I, Meghan Liggett, being the owner or authorized agent for the zoning case below do hereby affirm that I have posted the property related to case # ZONZ4-00885-Hawes Crossing Village on SWC Warner and Hawes. The posting was in one place with one notice for each quarter mile of frontage along perimeter right-of-way so that the notices we visible from the nearest public right-of-way. |
| SUBMIT PHOTOGRAPHS OF THE POSTINGS MOUNTED ON AN 8.5" BY 11" SHEET OF PAPER WITH THIS AFFIDAVIT.  Applicant's/Representative's signature:  SUBSCRIBED AND SWORN before me on                                                                                                                                                                                                                     |
| Mary Public  Mary Public  Mary Public - Arizona  Maricopa County  Commission # 677441  My Comm. Expires Oct 25, 2028                                                                                                                                                                                                                                                                             |