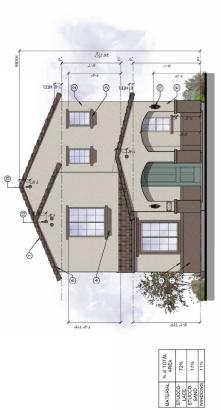

12.16.2024 L-0.01

**SEA**HOMES

2/2-02

(0)

0

998 4

MATERIAL % of TOTAL AREA STUCCO 68%
MASONRY 17%
WINDCWS 15%

FRONT ELEVATION A. SPANISH COLOR SCHEME: A3 SCALE: :/4" = 1'-0"

## KEYNOTES

Windows at all street facing facedes will comply with Section 11-5-3(Big) of the MZO. Time at least wo (2) inches in sight must be provided on a minimum her of labels et all windows, or windows must be incosessed at basificur. If all chasts from the outside plane of the surranding packers will. This includes rear facing facedes by the surpline rear properly lines chulting open space, sands, streets, or alleys.

1. CONCRETE ROOF TILE
2. STUCCO FINISH
3. STUCCO FINISH
3. STUCCO FINISH
4. DECENTIVES STUCCO SILL
5. DECENTIVES STUCCO SILL
5. DECENTIVE STUCCO SILL
6. DECENTIVE STUCCO SILL
7. DECENTIVE STUCCO SILL
9. DECENTIVE STORE STO