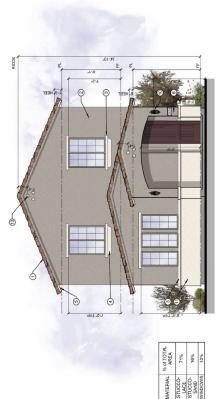

12.16.2024 L-0.01

**SEA**HOMES

2/2-02

(0)

0

998 4

MATERIAL % of TOTAL AREA STUCCO 68%
MASONRY 17%
WINDCWS 15%

FRONT ELEVATION A. SPANISH COLOR SCHEME: A3 SCALE: :/4" = 1'-0"

1. CONCRETE ROOF TILE
2. STUCCO FINISH
3. STUCCO FINISH
3. STUCCO FINISH
4. DECENTIVES STUCCO SILL
5. DECENTIVES STUCCO SILL
5. DECENTIVE STUCCO SILL
6. DECENTIVE STUCCO SILL
7. DECENTIVE STUCCO SILL
9. DECENTIVE STORE STO