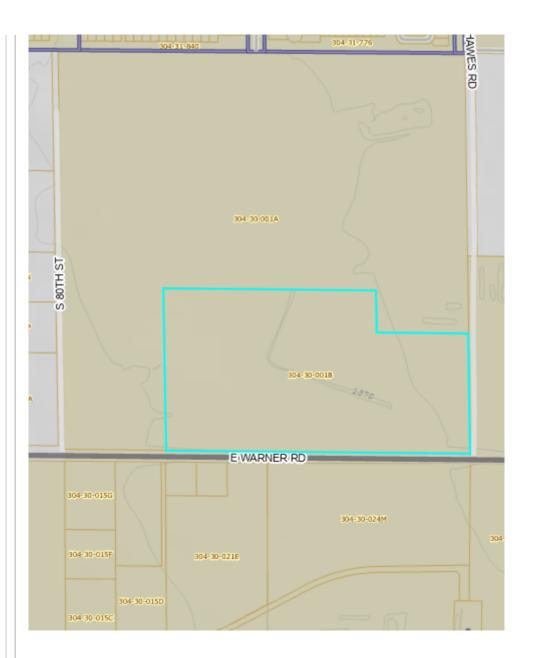

#### **Overview:**

This report provides results of the implementation of the Citizen Participation Plan for Hawes Crossing Village 4. The site is located at 8235 E. Warner Road on the southwest corner of Warner and Hawes Roads and is an application for Specific Plan and Preliminary Plat review and approval of approximately 259 single family residential lots on approximately 39 gross acres. This report provides evidence that citizens, neighbors, public agencies, and interested persons have had adequate opportunity to learn about and comment on the proposed plans and actions addressed in the application. Comments, sign-in lists, petitions, letters, summary sheet, and other materials are attached.

### **Notice of Zoning Hearing**

Dear Neighbor,

We have applied for Site Plan Review for a single residence subdivision for the property located at the southwest corner of South Hawes Road and East Warner Road. This request is for the development of Hawes Crossing Village 4. The case number assigned to this project is ZON24-00885.