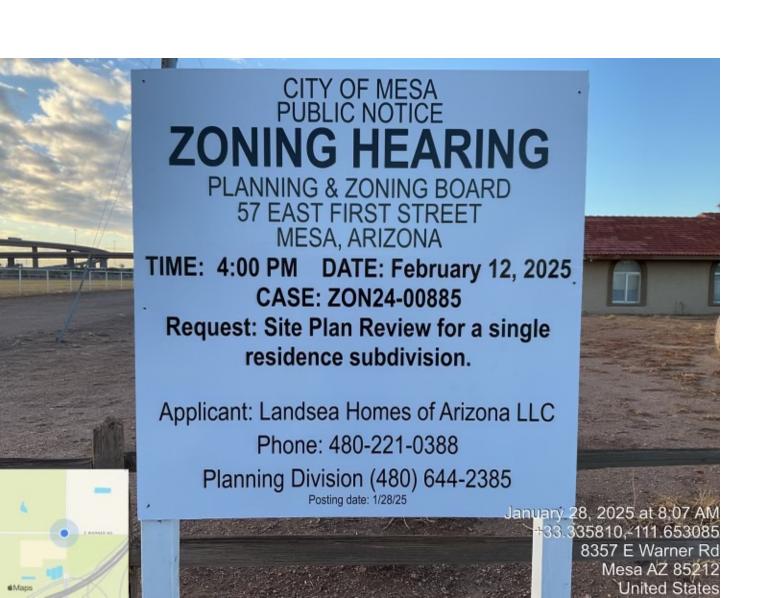

### **Notice of Zoning Hearing**

Dear Neighbor,

We have applied for Site Plan Review for a single residence subdivision for the property located at the southwest corner of South Hawes Road and East Warner Road. This request is for the development of Hawes Crossing Village 4. The case number assigned to this project is ZON24-00885.

This application will be scheduled for consideration by the Mesa Planning and Zoning Board at their meeting held on February 12, 2025 in the City Council Chambers located at 57 East First Street. The meeting will begin at 4:00 p.m. You are invited to attend this meeting and provide any input you may have regarding this proposal.

## **AFFIDAVIT OF PUBLIC POSTING**

| Date: 01/28/25                                                                                                                                                                                                                                                                                                                                                                                   |
|--------------------------------------------------------------------------------------------------------------------------------------------------------------------------------------------------------------------------------------------------------------------------------------------------------------------------------------------------------------------------------------------------|
| I, Meghan Liggett, being the owner or authorized agent for the zoning case below do hereby affirm that I have posted the property related to case # ZONZ4-00885-Hawes Crossing Village on SWC Warner and Hawes. The posting was in one place with one notice for each quarter mile of frontage along perimeter right-of-way so that the notices we visible from the nearest public right-of-way. |
| SUBMIT PHOTOGRAPHS OF THE POSTINGS MOUNTED ON AN 8.5" BY 11" SHEET OF PAPER WITH THIS AFFIDAVIT.  Applicant's/Representative's signature:  SUBSCRIBED AND SWORN before me on                                                                                                                                                                                                                     |
| Mary Public  Mary Public  Mary Public - Arizona  Maricopa County  Commission # 677441  My Comm. Expires Oct 25, 2028                                                                                                                                                                                                                                                                             |